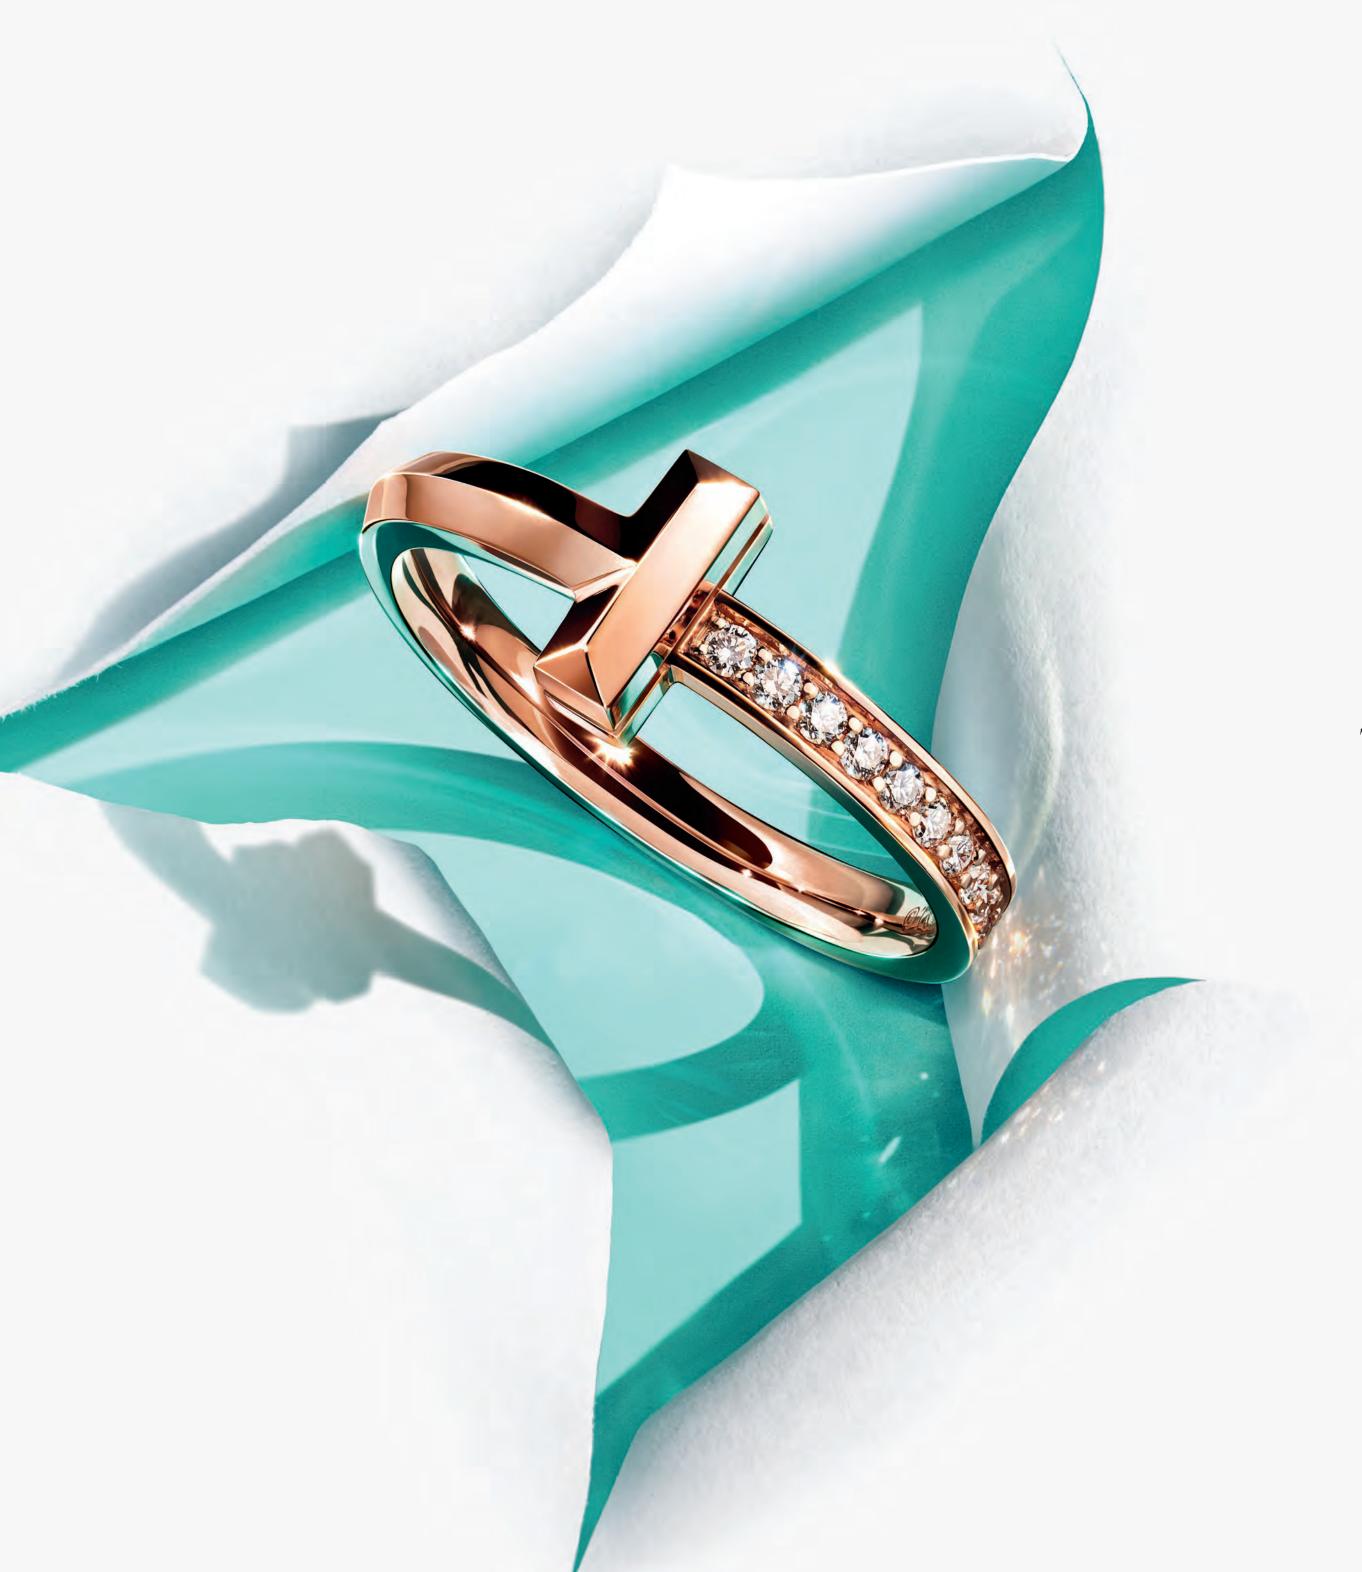

## INDEPENDENT

The new Tiffany T1 represents individual strength and perpetual power—worn outwardly to express what lies within.

PREVIOUS: ADUT WEARS TIFFANY T1 DESIGNS IN 18K ROSE GOLD, FROM \$2,500.

LEFT: TIFFANY T1 RING IN 18K ROSE GOLD, \$2,000.