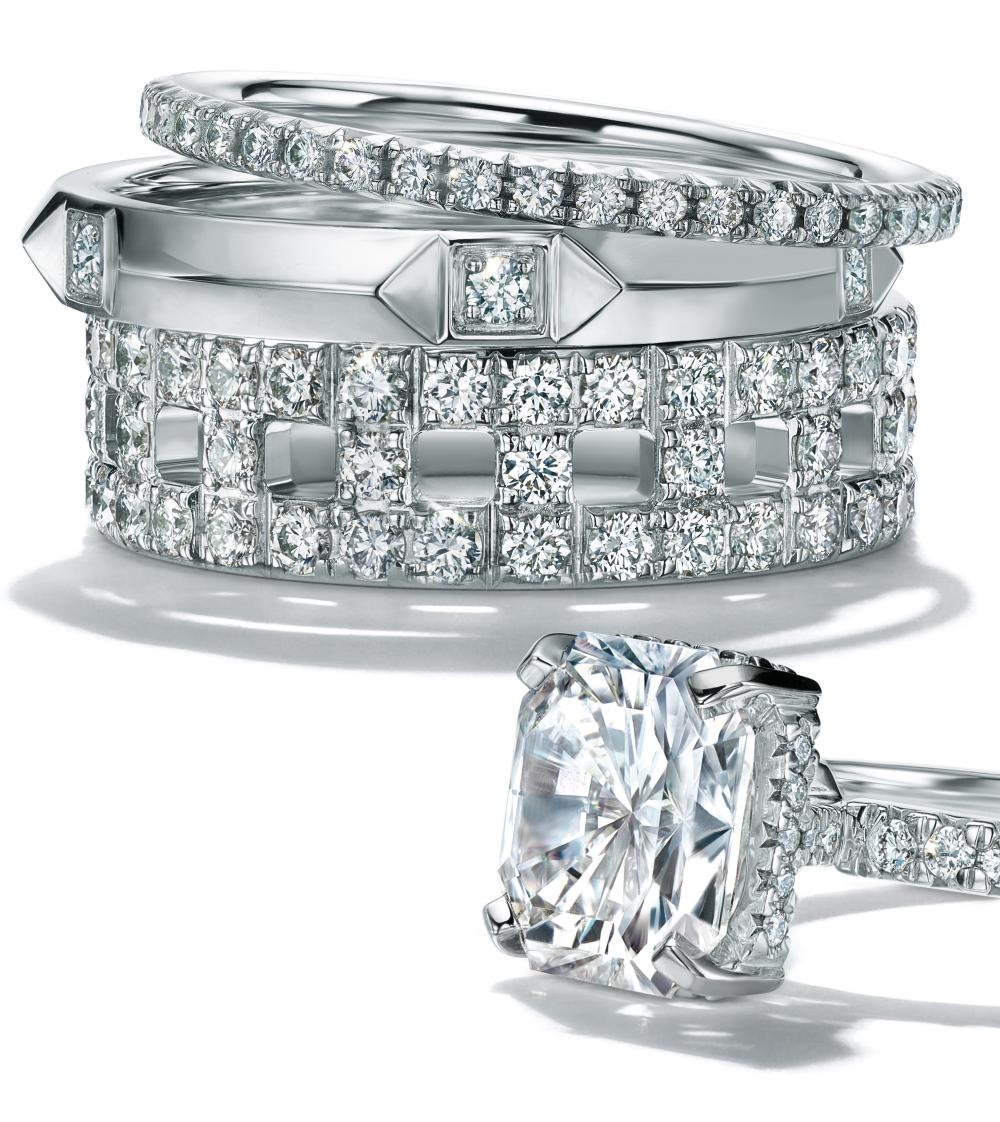

#### PAVÉ TIFFANY® SETTING.

#### TIFFANY HARMONY™ WITH BEAD-SET DIAMOND BAND.

**FIFFANY SOLESTE** The breathtaking design maximizes the scintillation and visual impact of the center stone. Tiffany Soleste features a center stone surrounded by a crown of round brilliant bead-set diamonds.