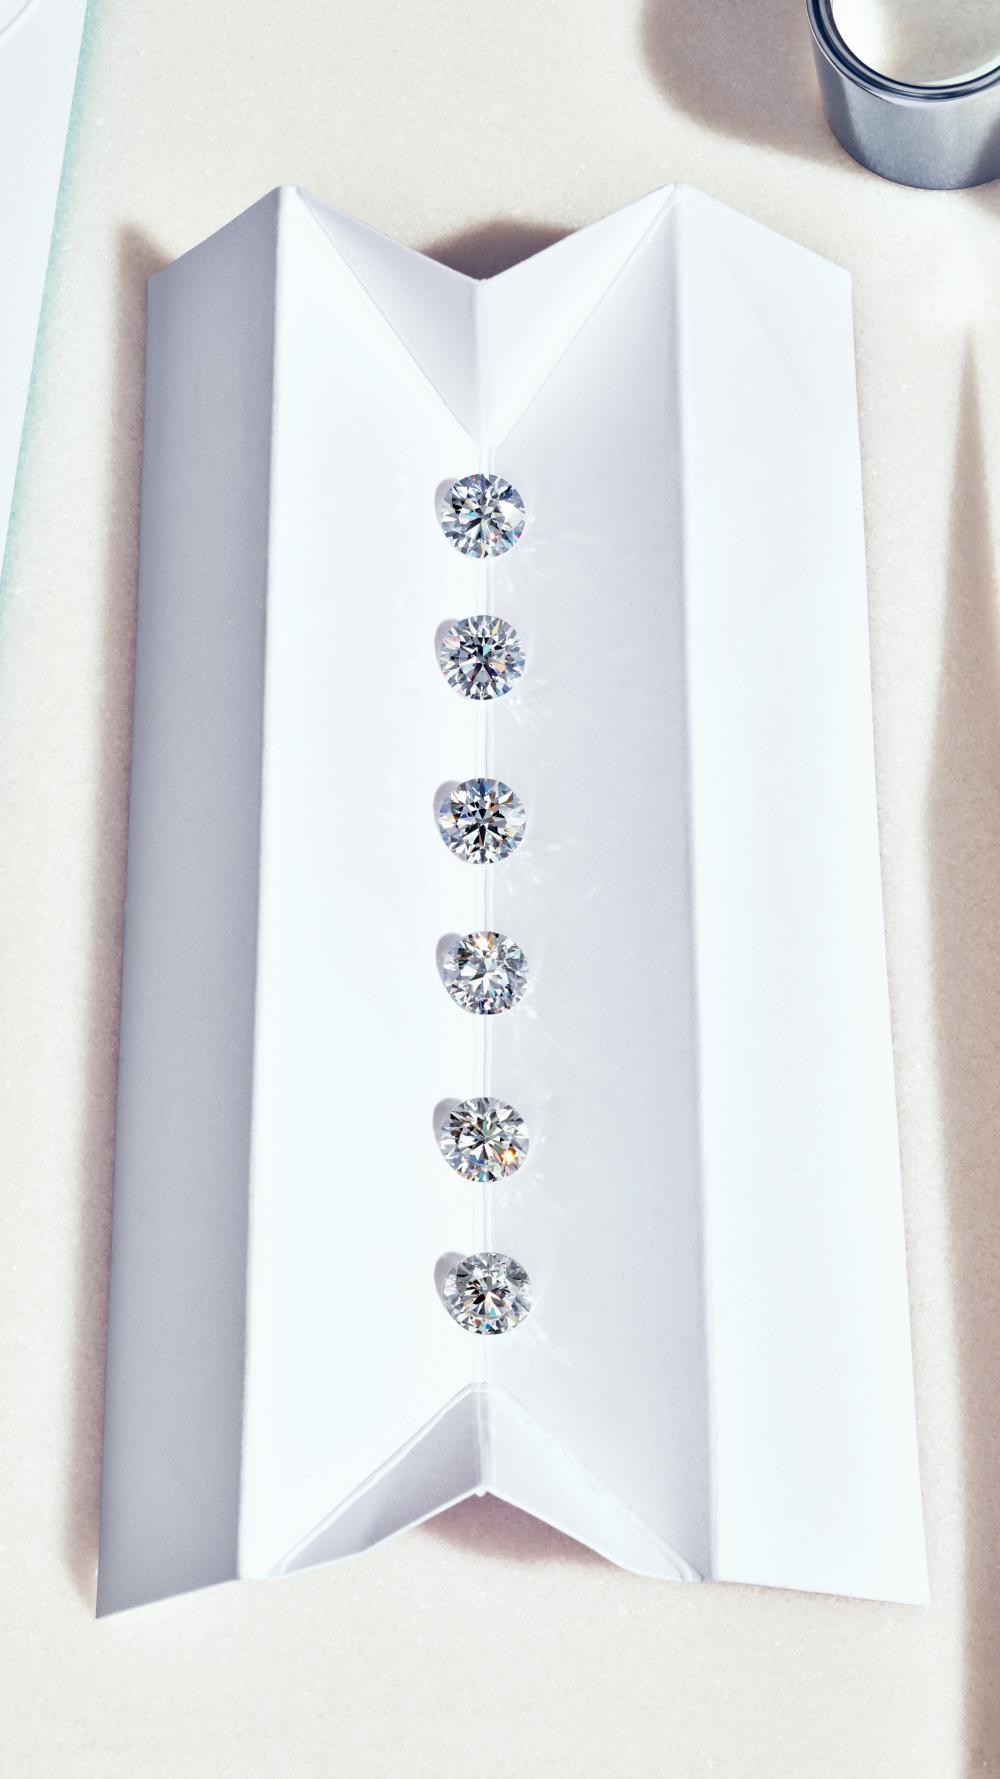

### THE TIFFANY GUIDE TO DIAMONDS

The 4Cs: cut, clarity, color and carat represent the four universal standards that determine the rarity and quality of a diamond.

> Our diamonds are brighter and more vibrant because we craft them that way. The most talented artisans cut Tiffany diamonds to the utmost precision. We frequently reject stones that would be accepted by others because only superlative diamonds earn the right to be placed in the legendary Tiffany Blue Box. The incomparable beauty of Tiffany engagement rings is a result of our exceptional jewelery design, masterful craftsmanship and exacting standards across the 4Cs.

### CUT is the most important of the 4Cs.

Cut refers to the facet proportions on the surface of a diamond. It maximizes the beauty of a diamond and is controlled by human hands, not nature. Tiffany diamonds possess superlative fire and sparkle because we craft them to meet our exacting standards.