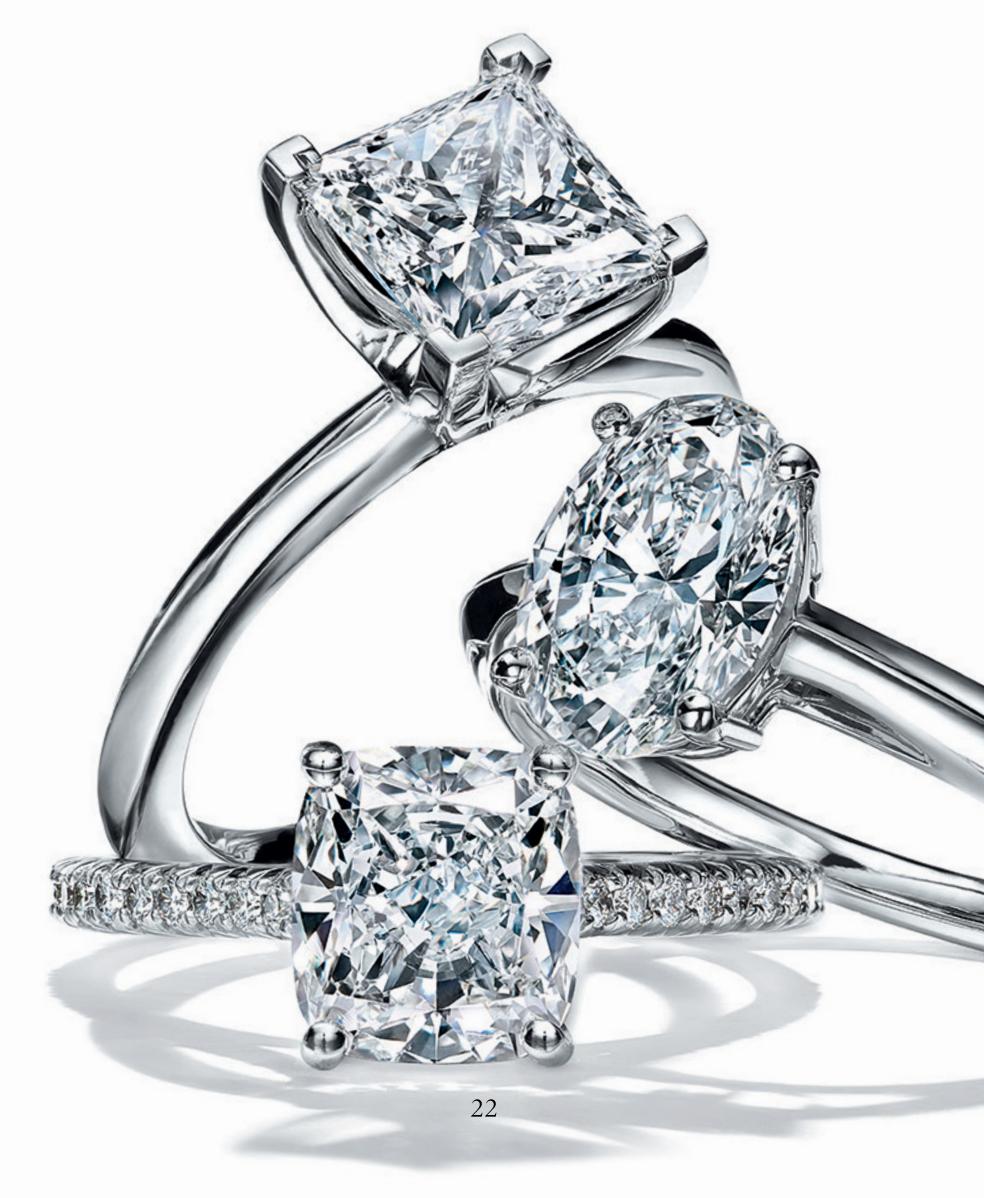

### FANCY SHAPES

Featuring magnificent stones and diamond shapes, Tiffany fancy shapes are cut to exacting proportions and at the highest standards to maximize a diamond's ability to reflect and refract light.

PRINCESS-CUT DIAMOND, OVAL-CUT DIAMOND AND TIFFANY NOVO™ CUSHION-CUT.