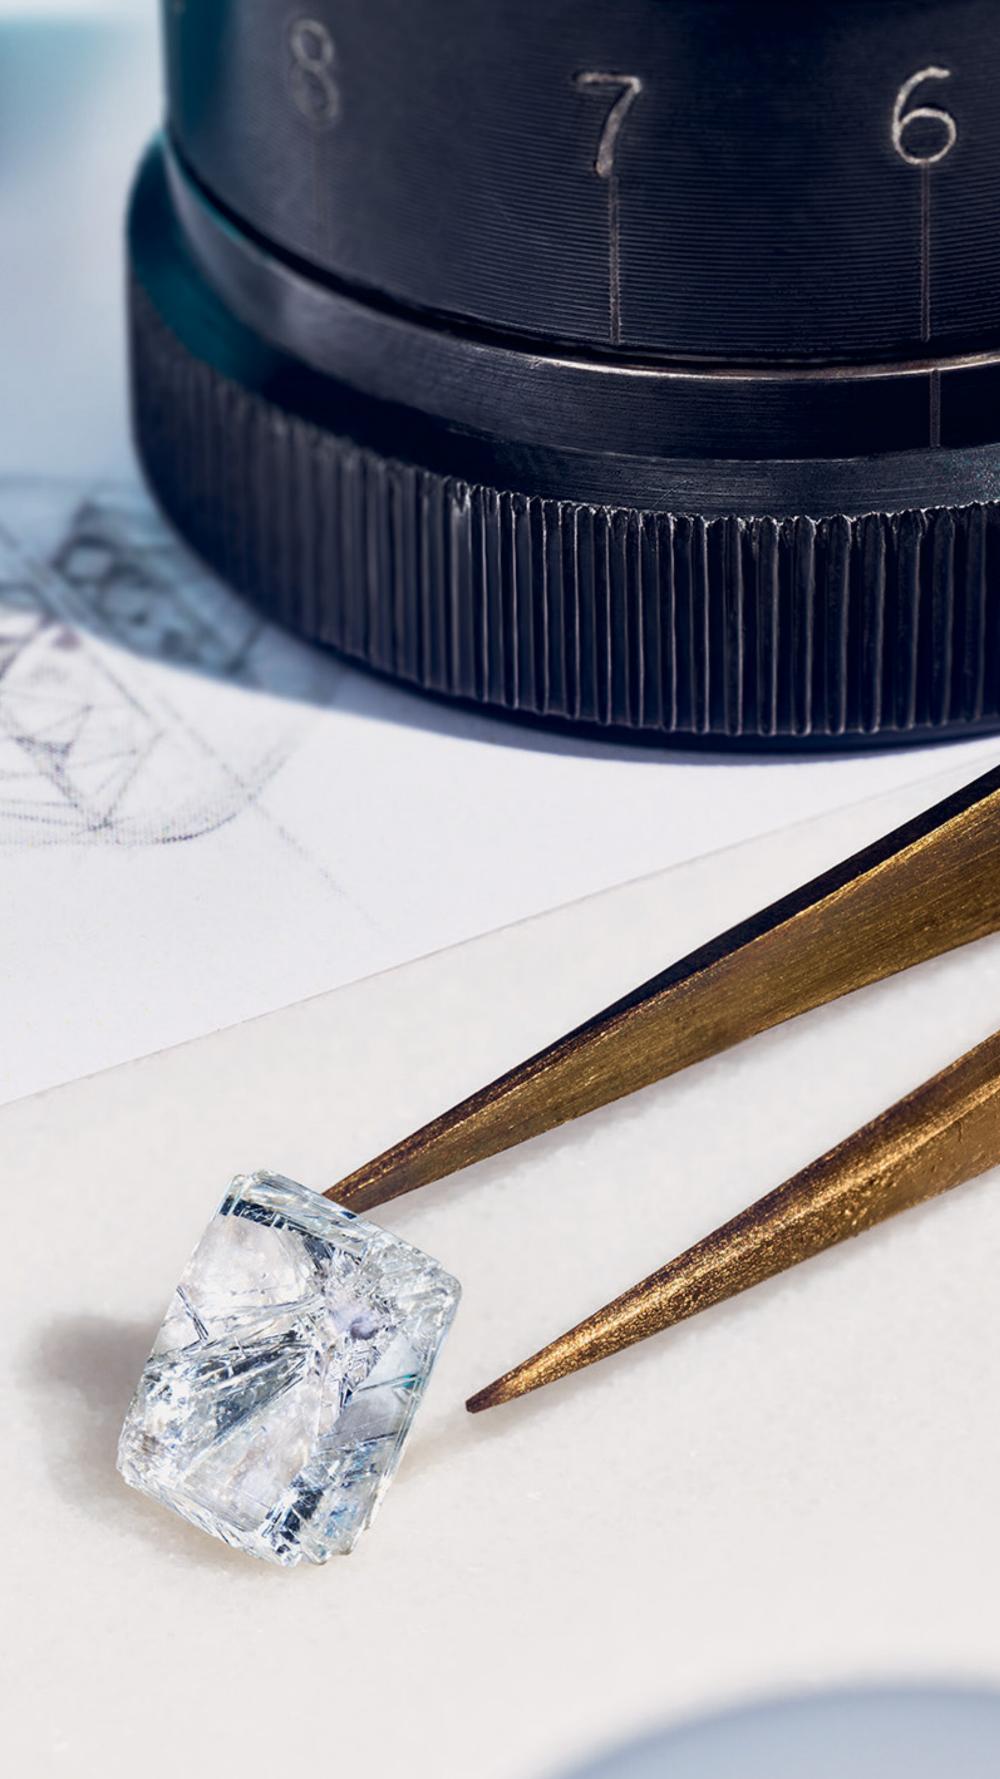

### IN PURSUIT OF PERFECTION

Every ring is expertly crafted with passion and precision to unleash intense vibrancy and light.

Treasured from the moment they're unearthed, stones selected for our engagement rings are entrusted to masterful artisans who bring decades of experience to their craft. In our workshops, 1,500 of the world's most talented artisans cut diamonds to the highest standards. Tiffany diamonds are cut to maximize beauty—angles, proportion and symmetry are obsessively considered, so that the stone's brilliance changes the very energy in the room. TIFFANY ENGAGEMENT RINGS

### CUT is the most important of the 4Cs.

Cut refers to the facet proportions on the surface of a diamond. It maximizes the beauty of a diamond and is controlled by human hands, not nature. Tiffany diamonds possess superlative fire and sparkle because we craft them to meet our exacting standards.

At Tiffany, we take the world's highest quality rough stones and put them in the hands of the world's most talented diamond cutters, crafting diamonds that outshine all others.

**Expert Symmetry** Facets precisely matching in size, shape and alignment create brilliance.