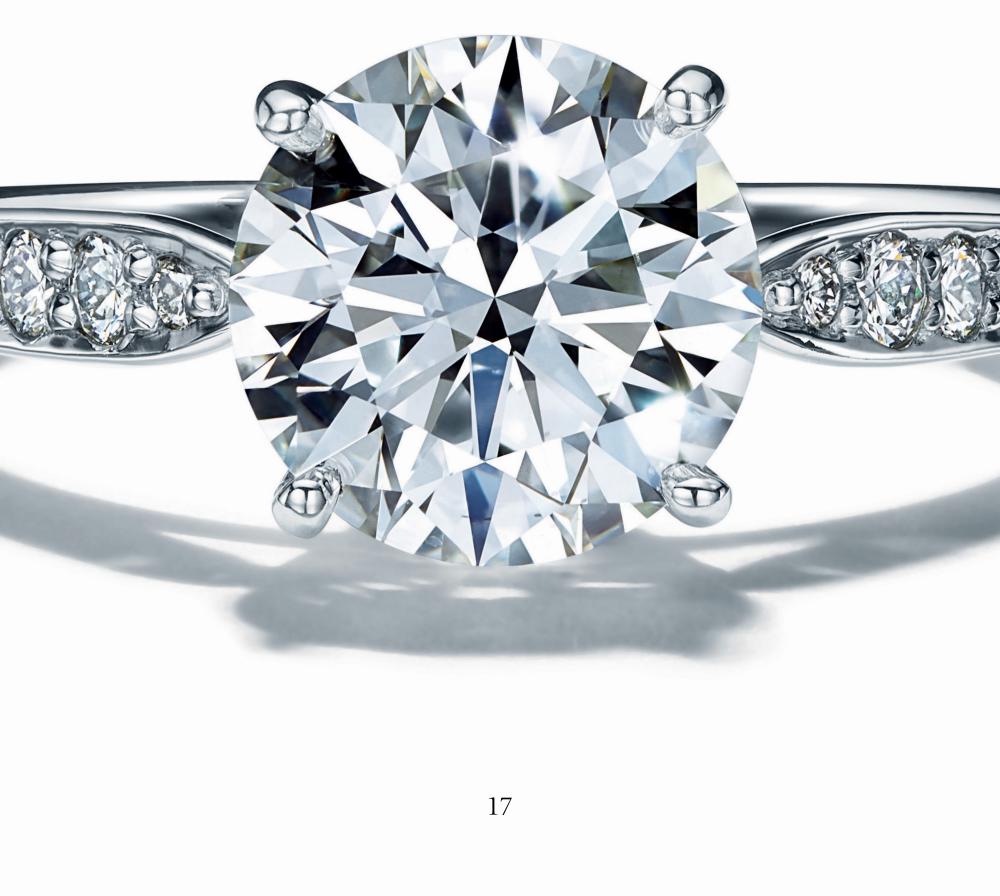

### THE TIFFANY® SETTING

Introduced in 1886, the celebrated six-prong Tiffany® Setting lifts the diamond above the band and into the light. The result is a ring whose sparkling beauty has never been rivaled.

### A TIFFANY® SETTING EMBODIES A LEGACY OF INNOVATION AND ARTISTRY— An ICON FOR FUTURE GENERATIONS.