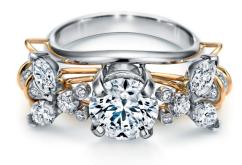

### TIFFANY HARMONY

In the same way that lyrics and music effortlessly blend together, Tiffany Harmony<sup>™</sup> engagement rings pair perfectly with its coordinating wedding band to form a harmonious design.

#### TIFFANY HARMONY™ WITH BEAD-SET DIAMOND BAND.

**FIFFANY SOLESTE** The breathtaking design maximizes the scintillation and visual impact of the center stone. Tiffany Soleste features a center stone surrounded by a crown of round brilliant bead-set diamonds.