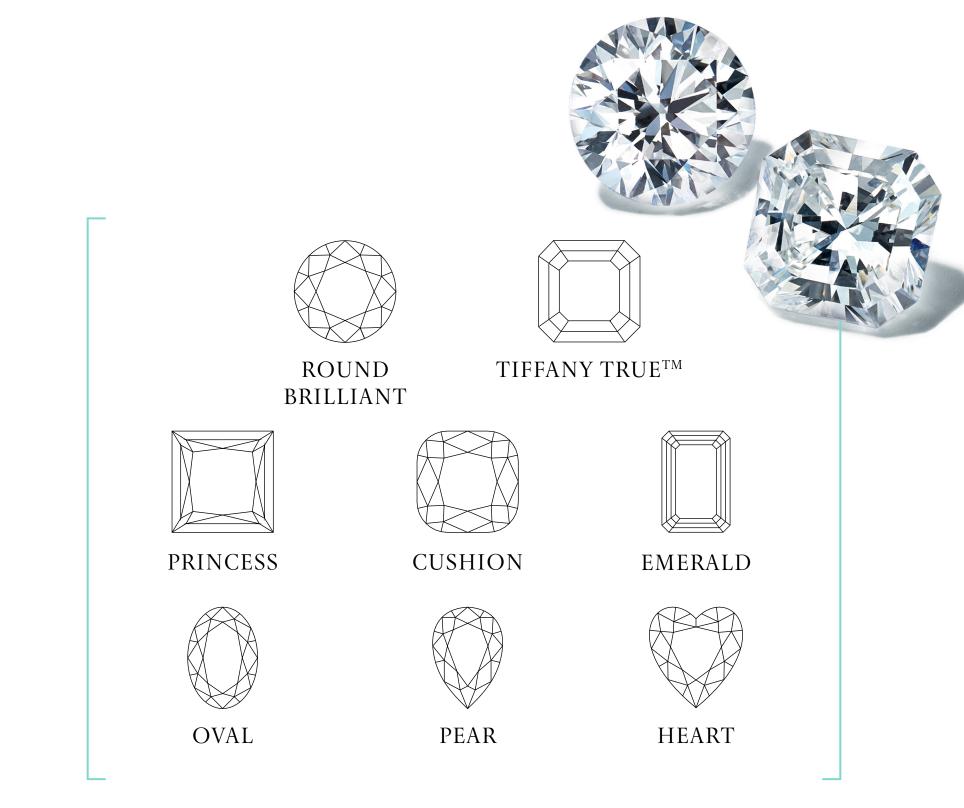

DIAMOND SHAPE is the geometric appearance of the diamond. Tiffany offers a wide range of diamond cuts and shapes, ensuring that every ring is as extraordinary as the love it represents.

Round Brilliant Exacting proportions reflect light and cast tiny rainbows in a dazzling display of sparkle and contrast.

**Tiffany True**<sup>™</sup> A modern mix combining a step-cut crown and brilliant-cut pavilion, displaying intense light and balanced with subtle rainbows.

**Princess** A bold, square-brilliant cut with over 50 chevron-shaped facets that create a shimmering array of reflections.

**Cushion** Rounded edges soften the traditional corners of a square or rectangular-cut diamond for a gently luminous effect.

**Emerald** Parallel cuts showcase the diamond's pure color and icy clarity.

**Oval** An elegant, elongated adaptation of the round brilliant cut with facets

that make the light dance.

**Pear** Round brilliant and marquise-style cuts combine to form the teardrop shape with an extraordinary display of light.

**Heart** A series of precise cuts form this classic symbol of love.