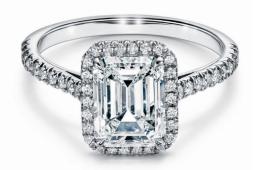

#### TIFFANY HARMONY™ WITH BEAD-SET DIAMOND BAND.

**FIFFANY SOLESTE** The breathtaking design maximizes the scintillation and visual impact of the center stone. Tiffany Soleste features a center stone surrounded by a crown of round brilliant bead-set diamonds.

#### TIFFANY SOLESTE ROUND BRILLIANT AND EMERALD-CUT.

20