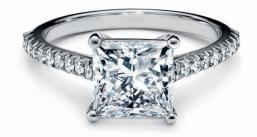

**Tiffany True**<sup>™</sup> A modern mix combining a step-cut crown and brilliant-cut pavilion, displaying intense light and balanced with subtle rainbows.

**Princess** A bold, square-brilliant cut with over 50 chevron-shaped facets that create a shimmering array of reflections.