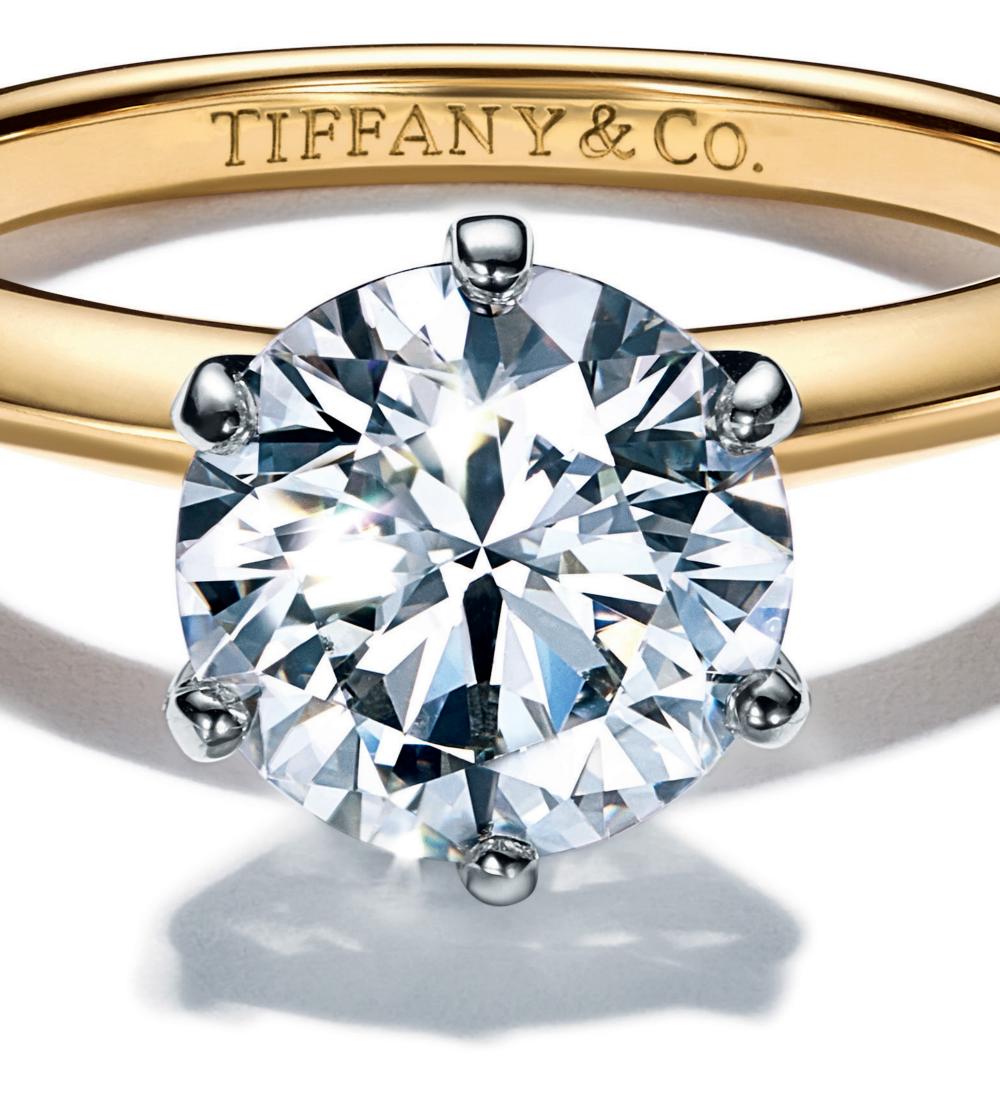

# PRODUCT INDEX

TIFFANY TRUE™ in platinum.

TIFFANY TRUE™ with a diamond band in platinum.

TIFFANY TRUE™ with a diamond band in 18k gold.

THE TIFFANY® SETTING in platinum.

THE TIFFANY® SETTING in 18k yellow gold.

THE TIFFANY® SETTING in 18k rose gold.

THE TIFFANY® SETTING with a diamond band in platinum.

PAVÉ TIFFANY® SETTING with a diamond band in platinum.

TIFFANY HARMONY™ in platinum. Also available in 18k rose gold.