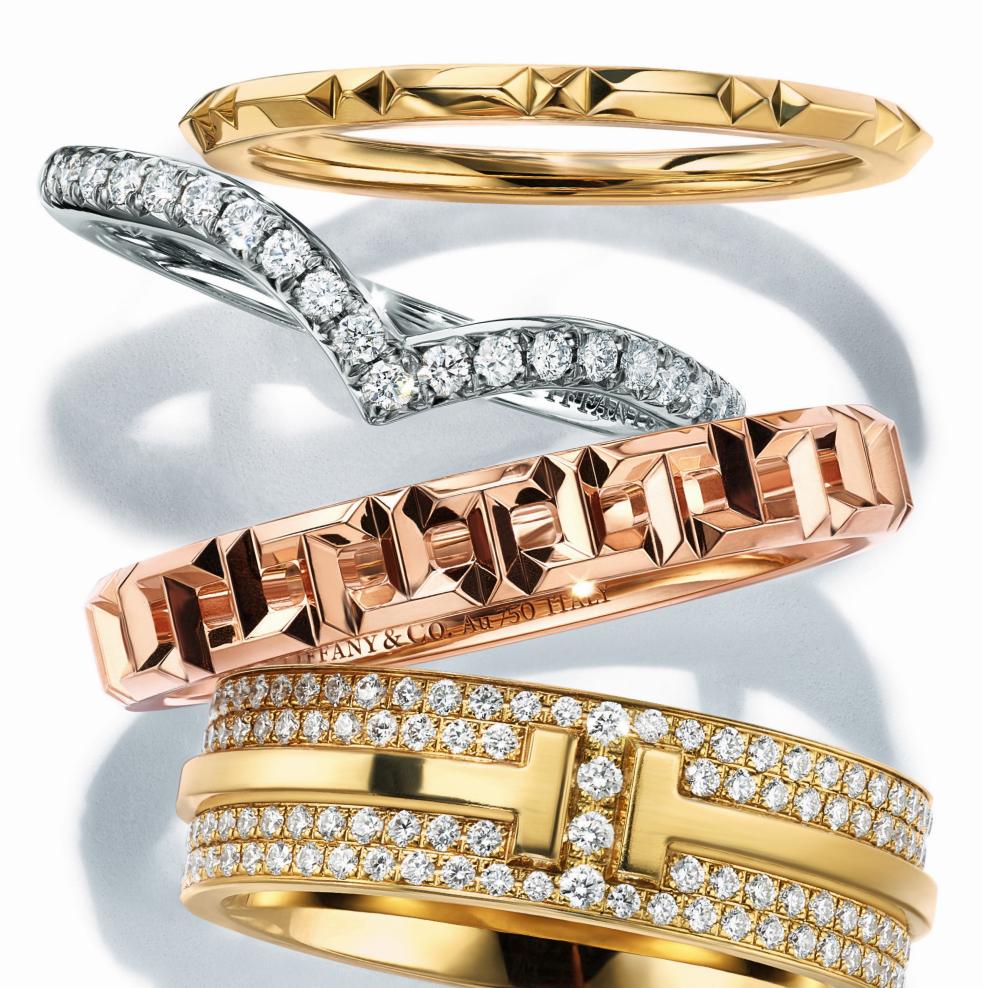

# Tiffany band rings are a perfect match to symbolize your special bond of love.

BAND RINGS FROM THE TIFFANY CLASSIC<sup>™</sup> AND TIFFANY EMBRACE<sup>™</sup> COLLECTION.

#### BAND RINGS FROM THE TIFFANY & CO.<sup>®</sup>, TIFFANY HARMONY<sup>™</sup> AND TIFFANY T COLLECTIONS.