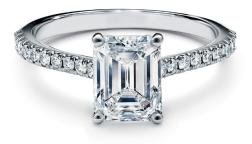

**Cushion** Rounded edges soften the traditional corners of a square or rectangular-cut diamond for a gently luminous effect.

**Emerald** Parallel cuts showcase the diamond's pure color and icy clarity.