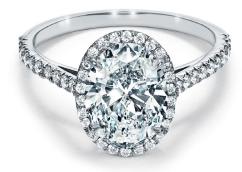

#### TIFFANY HARMONY™ WITH BEAD-SET DIAMOND BAND.

**FIFFANY SOLESTE** The breathtaking design maximizes the scintillation and visual impact of the center stone. Tiffany Soleste features a center stone surrounded by a crown of round brilliant bead-set diamonds.

**Oval** An elegant, elongated adaptation of the round brilliant cut with facets

that make the light dance.

**Pear** Round brilliant and marquise-style cuts combine to form the teardrop shape with an extraordinary display of light.