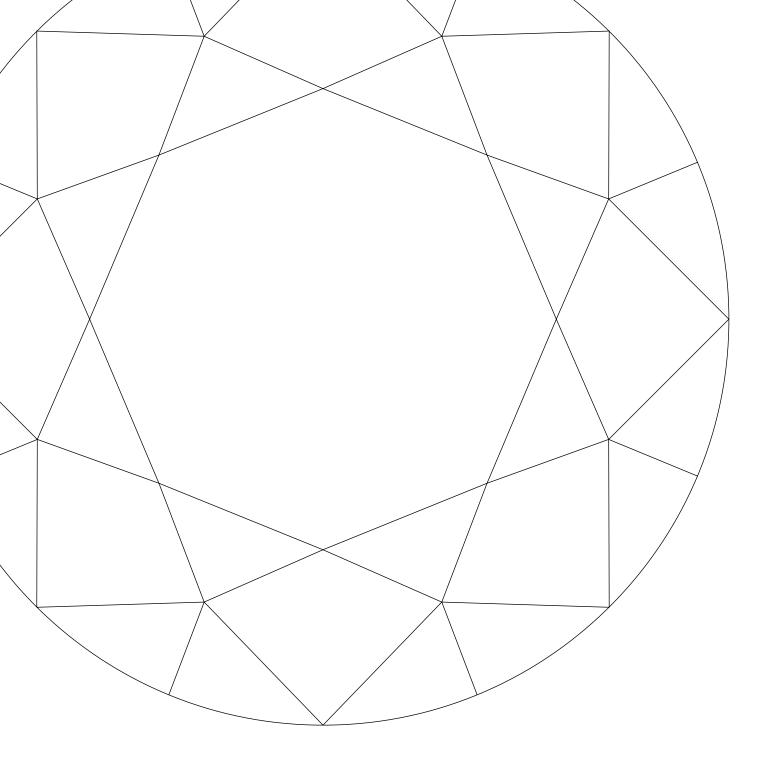

### CUT is the most important of the 4Cs.

Cut refers to the facet proportions on the surface of a diamond. It maximizes the beauty of a diamond and is controlled by human hands, not nature. Tiffany diamonds possess superlative fire and sparkle because we craft them to meet our exacting standards.

At Tiffany, we take the world's highest quality rough stones and put them in the hands of the world's most talented diamond cutters, crafting diamonds that outshine all others.

**Expert Symmetry** Facets precisely matching in size, shape and alignment create brilliance.

Excellent Proportion Light reflects

### brightly.

**Too Deep** Light escapes through the side.

Too Shallow Light escapes at the bottom.

**Misaligned Facets** Asymmetry interrupts the movement of light from one facet to the next.

CLARITY is a measure of the purity and rarity of a diamond.