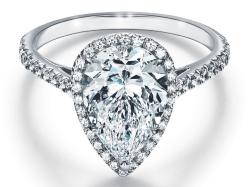

#### TIFFANY HARMONY™ WITH BEAD-SET DIAMOND BAND.

**FIFFANY SOLESTE** The breathtaking design maximizes the scintillation and visual impact of the center stone. Tiffany Soleste features a center stone surrounded by a crown of round brilliant bead-set diamonds.

TIFFANY SOLESTE PEAR-SHAPED.

**Oval** An elegant, elongated adaptation of the round brilliant cut with facets

that make the light dance.

**Pear** Round brilliant and marquise-style cuts combine to form the teardrop shape with an extraordinary display of light.