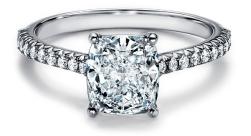

**Cushion** Rounded edges soften the traditional corners of a square or rectangular-cut diamond for a gently luminous effect.

**Emerald** Parallel cuts showcase the diamond's pure color and icy clarity.