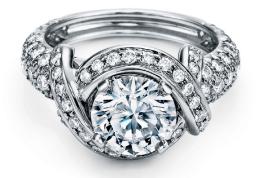

### THE TIFFANY® SETTING

Introduced in 1886, the celebrated six-prong Tiffany® Setting lifts the diamond above the band and into the light. The result is a ring whose sparkling beauty has never been rivaled.

### A TIFFANY® SETTING EMBODIES A LEGACY OF INNOVATION AND ARTISTRY— An ICON FOR FUTURE GENERATIONS.