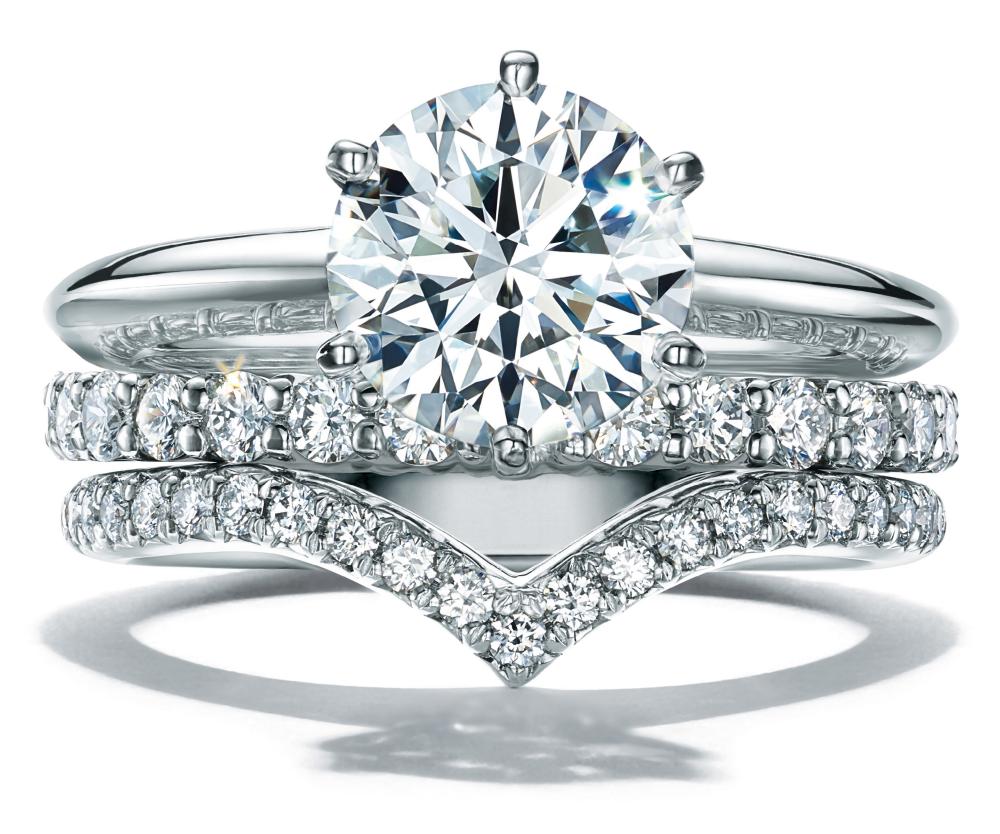

### A PERFECT MATCH

Nothing enhances the beauty of a Tiffany diamond engagement ring like pairing it with a Tiffany band ring. Tiffany & Co. offers a range of stylish bands from classic to contemporary designs, and crafted by Tiffany master artisans.

THE TIFFANY<sup>®</sup> SETTING AND BAND RINGS FROM THE TIFFANY EMBRACE<sup>™</sup> AND TIFFANY SOLESTE COLLECTIONS.