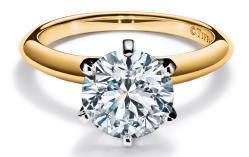

### THE TIFFANY® SETTING

Introduced in 1886, the celebrated six-prong Tiffany® Setting lifts the diamond above the band and into the light. The result is a ring whose sparkling beauty has never been rivaled.

# PRODUCT INDEX

TIFFANY TRUE™ in platinum.

TIFFANY TRUE™ with a diamond band in platinum.

TIFFANY TRUE™ with a diamond band in 18k gold.

THE TIFFANY® SETTING in platinum.

THE TIFFANY® SETTING in 18k yellow gold.