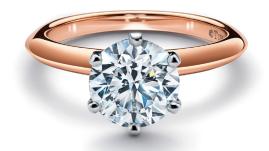

### THE TIFFANY® SETTING

Introduced in 1886, the celebrated six-prong Tiffany® Setting lifts the diamond above the band and into the light. The result is a ring whose sparkling beauty has never been rivaled.

THE TIFFANY® SETTING in 18k rose gold.

THE TIFFANY® SETTING with a diamond band in platinum.

PAVÉ TIFFANY® SETTING with a diamond band in platinum.

TIFFANY HARMONY™ in platinum. Also available in 18k rose gold.