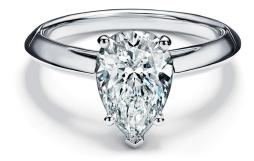

### THE TIFFANY® SETTING

Introduced in 1886, the celebrated six-prong Tiffany® Setting lifts the diamond above the band and into the light. The result is a ring whose sparkling beauty has never been rivaled.

### A TIFFANY® SETTING EMBODIES A LEGACY OF INNOVATION AND ARTISTRY— An ICON FOR FUTURE GENERATIONS.