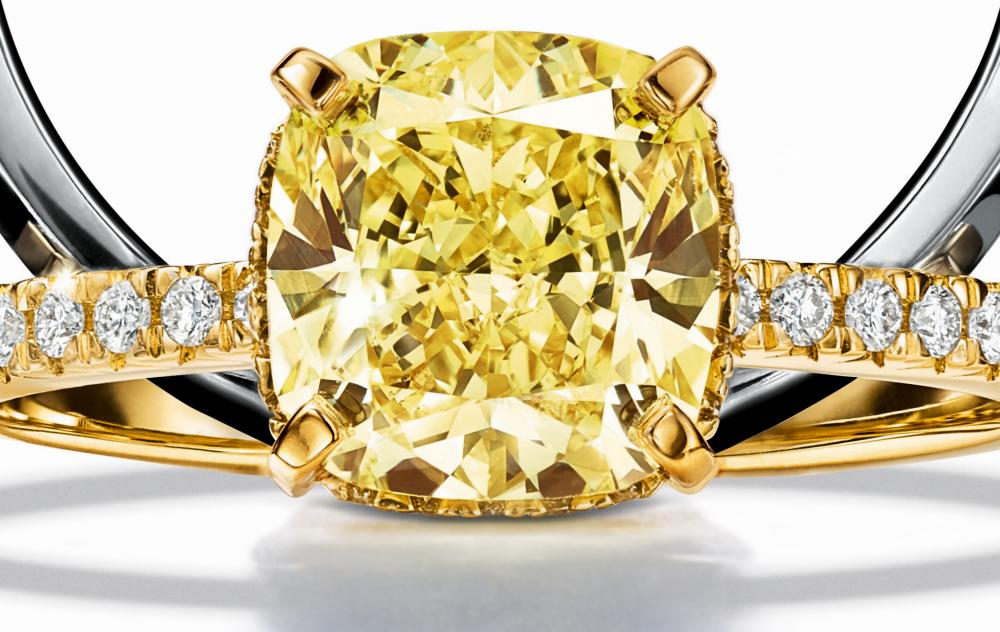

### TIFFANY YELLOW DIAMONDS

Like the famous Tiffany Diamond, our yellow diamonds are renowned for capturing the brilliance of sunlight. Scintillating and rare, Tiffany yellow diamonds radiate with warmth and energy.

TIFFANY SOLESTE OVAL-CUT YELLOW DIAMOND.