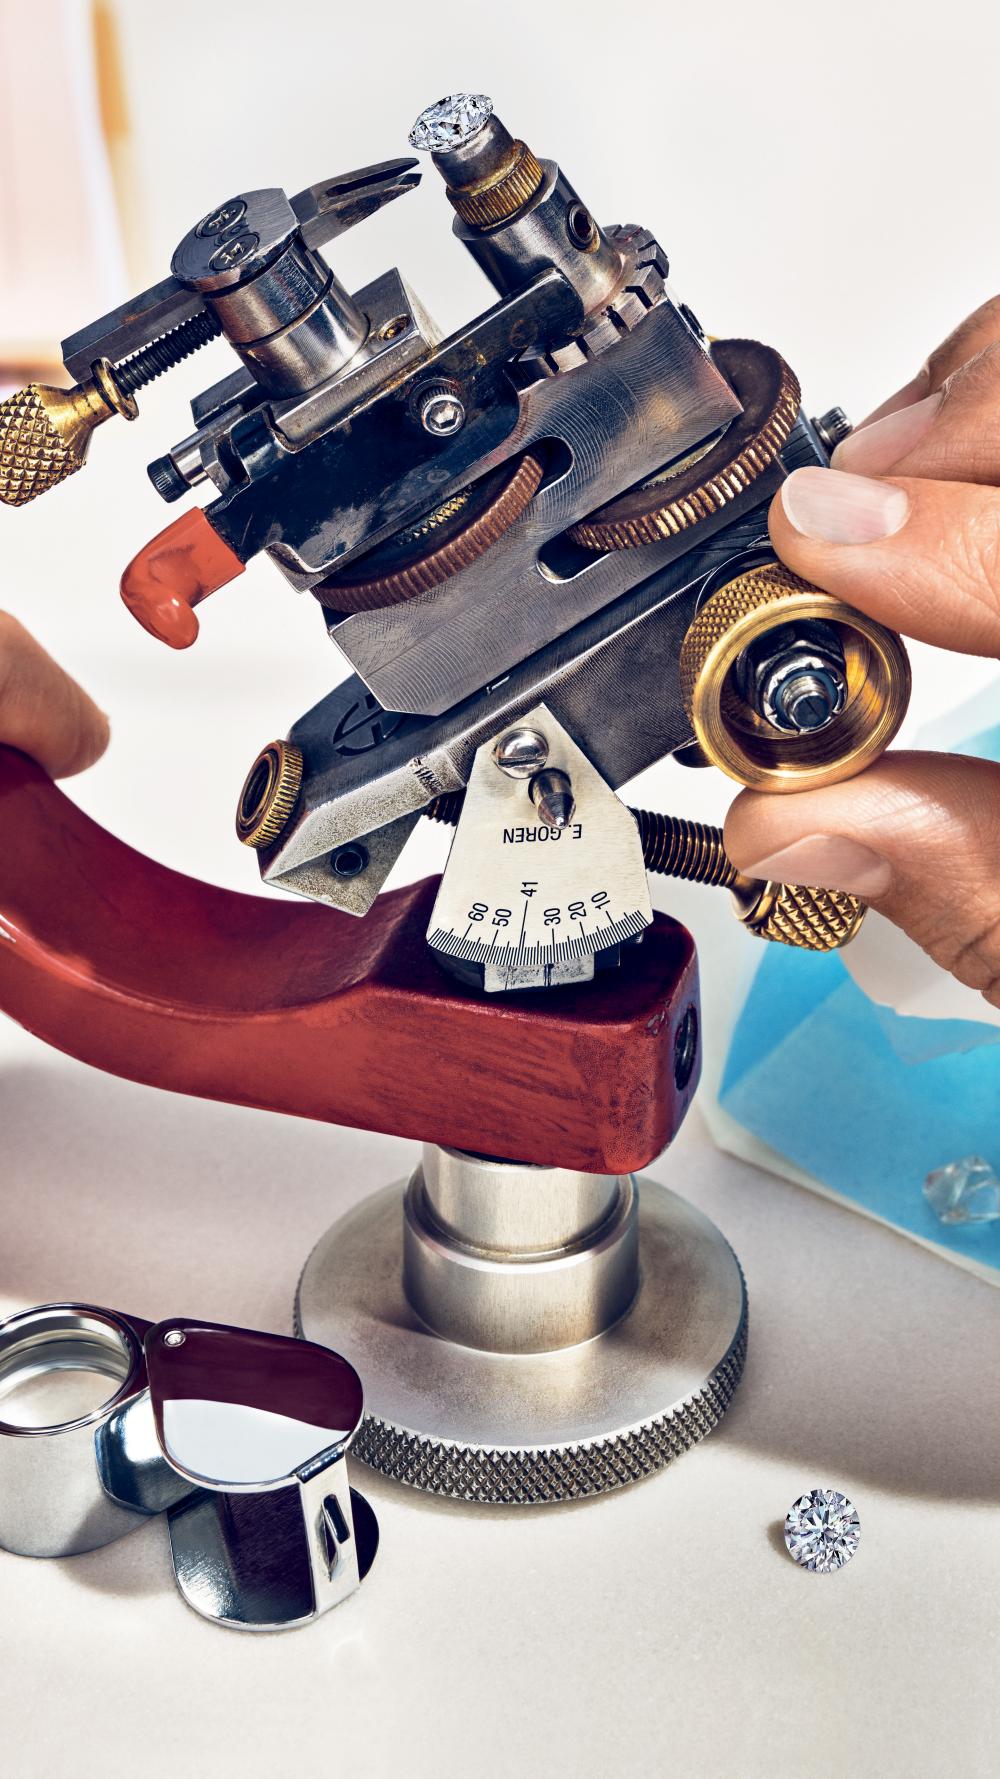

### IN PURSUIT OF PERFECTION

Every ring is expertly crafted with passion and precision to unleash intense vibrancy and light.

Treasured from the moment they're unearthed, stones selected for our engagement rings are entrusted to masterful artisans who bring decades of experience to their craft. In our workshops, 1,500 of the world's most talented artisans cut diamonds to the highest standards. Tiffany diamonds are cut to maximize beauty—angles, proportion and symmetry are obsessively considered, so that the stone's brilliance changes the very energy in the room. TIFFANY ENGAGEMENT RINGS

### THE TIFFANY GUIDE TO DIAMONDS

The 4Cs: cut, clarity, color and carat represent the four universal standards that determine the rarity and quality of a diamond.

> Our diamonds are brighter and more vibrant because we craft them that way. The most talented artisans cut Tiffany diamonds to the utmost precision. We frequently reject stones that would be accepted by others because only superlative diamonds earn the right to be placed in the legendary Tiffany Blue Box. The incomparable beauty of Tiffany engagement rings is a result of our exceptional jewelery design, masterful craftsmanship and exacting standards across the 4Cs.

### CUT is the most important of the 4Cs.

Cut refers to the facet proportions on the surface of a diamond. It maximizes the beauty of a diamond and is controlled by human hands, not nature. Tiffany diamonds possess superlative fire and sparkle because we craft them to meet our exacting standards.

At Tiffany, we take the world's highest quality rough stones and put them in the hands of the world's most talented diamond cutters, crafting diamonds that outshine all others.

**Expert Symmetry** Facets precisely matching in size, shape and alignment create brilliance.