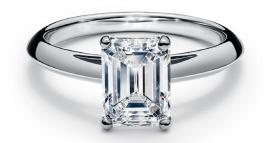

PRINCESS-CUT DIAMOND, OVAL-CUT DIAMOND AND TIFFANY NOVO™ CUSHION-CUT.

**Cushion** Rounded edges soften the traditional corners of a square or rectangular-cut diamond for a gently luminous effect.

**Emerald** Parallel cuts showcase the diamond's pure color and icy clarity.