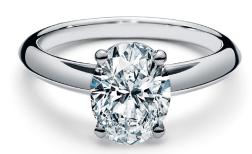

PRINCESS-CUT DIAMOND, OVAL-CUT DIAMOND AND TIFFANY NOVO™ CUSHION-CUT.

**Oval** An elegant, elongated adaptation of the round brilliant cut with facets

that make the light dance.

**Pear** Round brilliant and marquise-style cuts combine to form the teardrop shape with an extraordinary display of light.