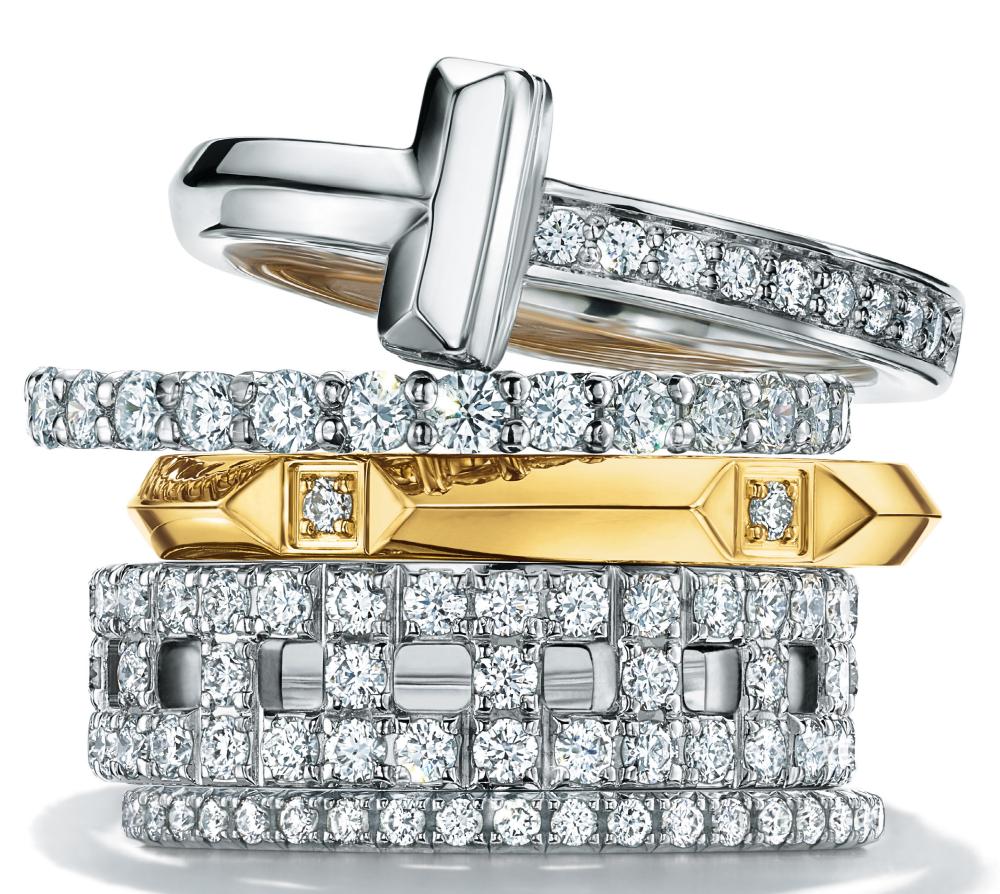

# TIFFANY BAND RINGS

### MADE FOR EACH OTHER

# Tiffany band rings are a perfect match to symbolize your special bond of love.

BAND RINGS FROM THE TIFFANY CLASSIC<sup>™</sup> AND TIFFANY EMBRACE<sup>™</sup> COLLECTION.

### A PERFECT MATCH

Nothing enhances the beauty of a Tiffany diamond engagement ring like pairing it with a Tiffany band ring. Tiffany & Co. offers a range of stylish bands from classic to contemporary designs, and crafted by Tiffany master artisans.