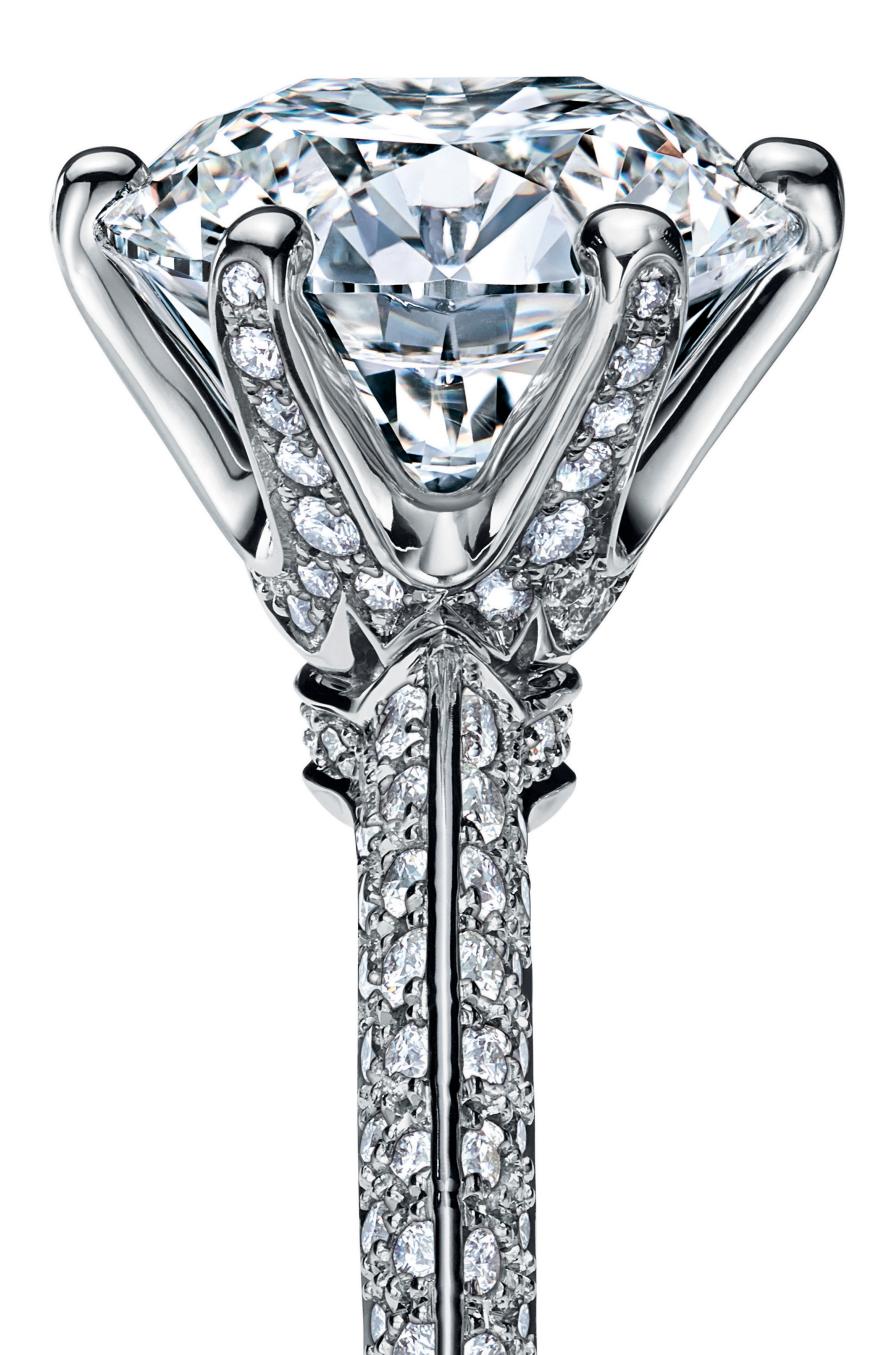

#### TIFFANY HARMONY™ WITH BEAD-SET DIAMOND BAND.

**FIFFANY SOLESTE** The breathtaking design maximizes the scintillation and visual impact of the center stone. Tiffany Soleste features a center stone surrounded by a crown of round brilliant bead-set diamonds.

TIFFANY SOLESTE PEAR-SHAPED.

#### TIFFANY SOLESTE ROUND BRILLIANT AND EMERALD-CUT.

20