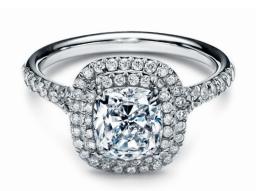

#### TIFFANY SOLESTE

The breathtaking design maximizes the scintillation and visual impact of the center stone. Tiffany Soleste features a center stone surrounded by a crown of round brilliant bead-set diamonds.

TIFFANY SOLESTE PEAR-SHAPED.

TIFFANY SOLESTE ROUND BRILLIANT AND EMERALD-CUT.