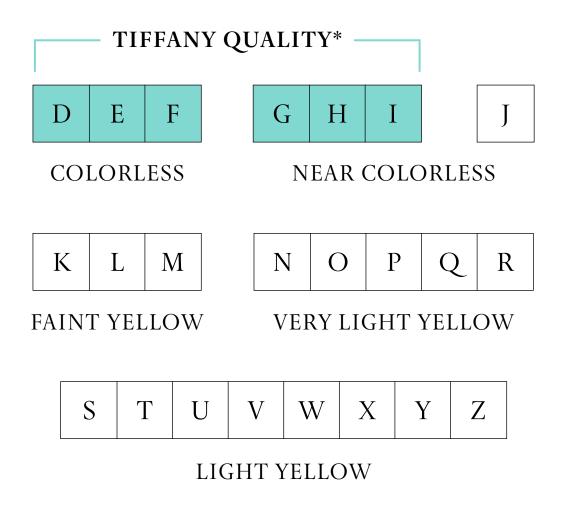

#### COLOR refers to the tint of the diamond.

In nature, most diamonds have a slight tint of yellow or brown. Tiffany only accepts stones in the "colorless" to "near colorless" range. The closer to being "colorless" a diamond is, the rarer and more valuable it is.

Additionally, the Tiffany Gemological Laboratory will not accept stones exhibiting strong or excessive fluorescence, which, in natural lighting, gives diamonds a milky appearance.

<sup>\*</sup>The gemological standards in this graphic refer only to individually registered engagement diamonds set in certain ring styles.