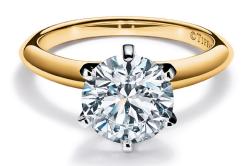

#### THE TIFFANY® SETTING

Introduced in 1886, the celebrated six-prong Tiffany® Setting lifts the diamond above the band and into the light. The result is a ring whose sparkling beauty has never been rivaled.

# PRODUCT INDEX

TIFFANY TRUE® in platinum.

TIFFANY TRUE® with a diamond band in platinum.

TIFFANY TRUE® with a diamond band in 18k gold.

THE TIFFANY® SETTING in platinum.

THE TIFFANY®
SETTING
in 18k yellow gold.