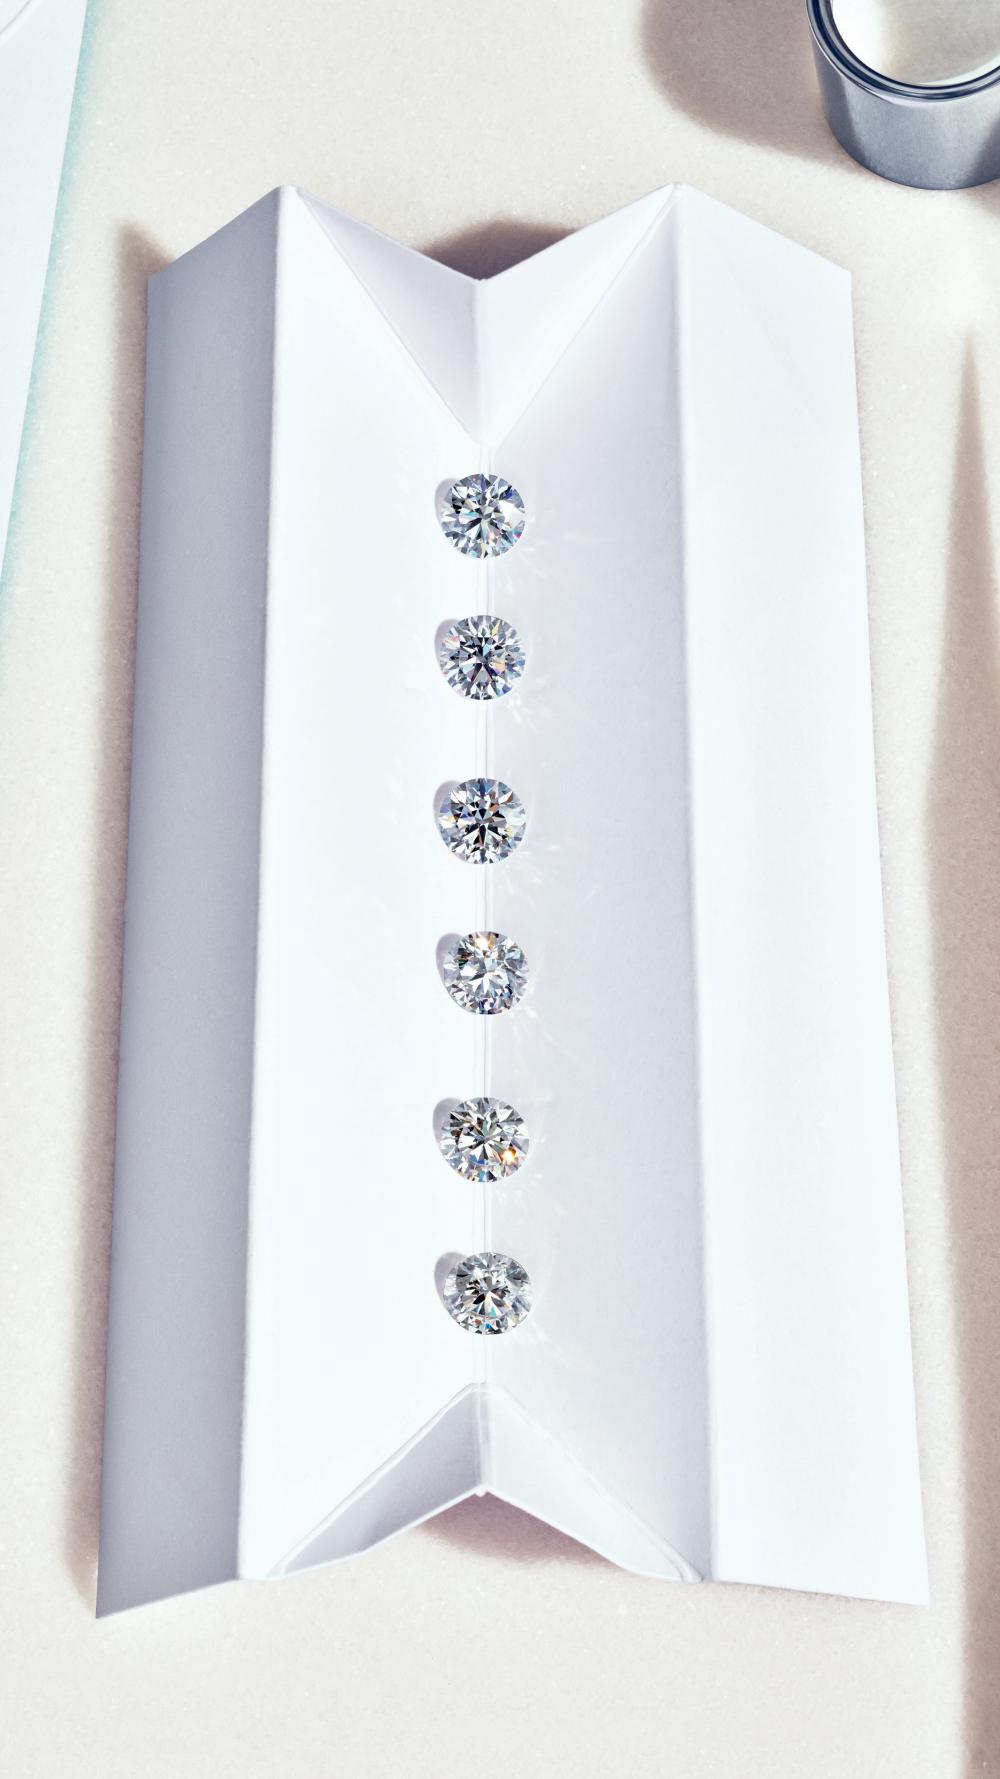

## THE TIFFANY GUIDE TO DIAMONDS

The 4Cs: cut, clarity, color and carat—represent the four universal standards that determine the rarity and quality of a diamond.

Our diamonds are brighter and more vibrant because we craft them that way. The most talented artisans cut Tiffany diamonds to the utmost precision. We frequently reject stones that would be accepted by others because only superlative diamonds earn the right to be placed in the legendary Tiffany Blue Box®. The incomparable beauty of Tiffany engagement rings is a result of our exceptional jewelry design, masterful craftsmanship and exacting standards across the 4Cs.

CARAT denotes the weight of the diamond. Tiffany diamonds are always cut to maximize brilliance, not carat weight.

Taken by itself, carat weight does not determine a diamond's value. For example, two one-carat stones can vary widely in price when clarity, color and cut are taken into consideration. When that is understood, it is clear that large diamonds of peerless quality are rare.