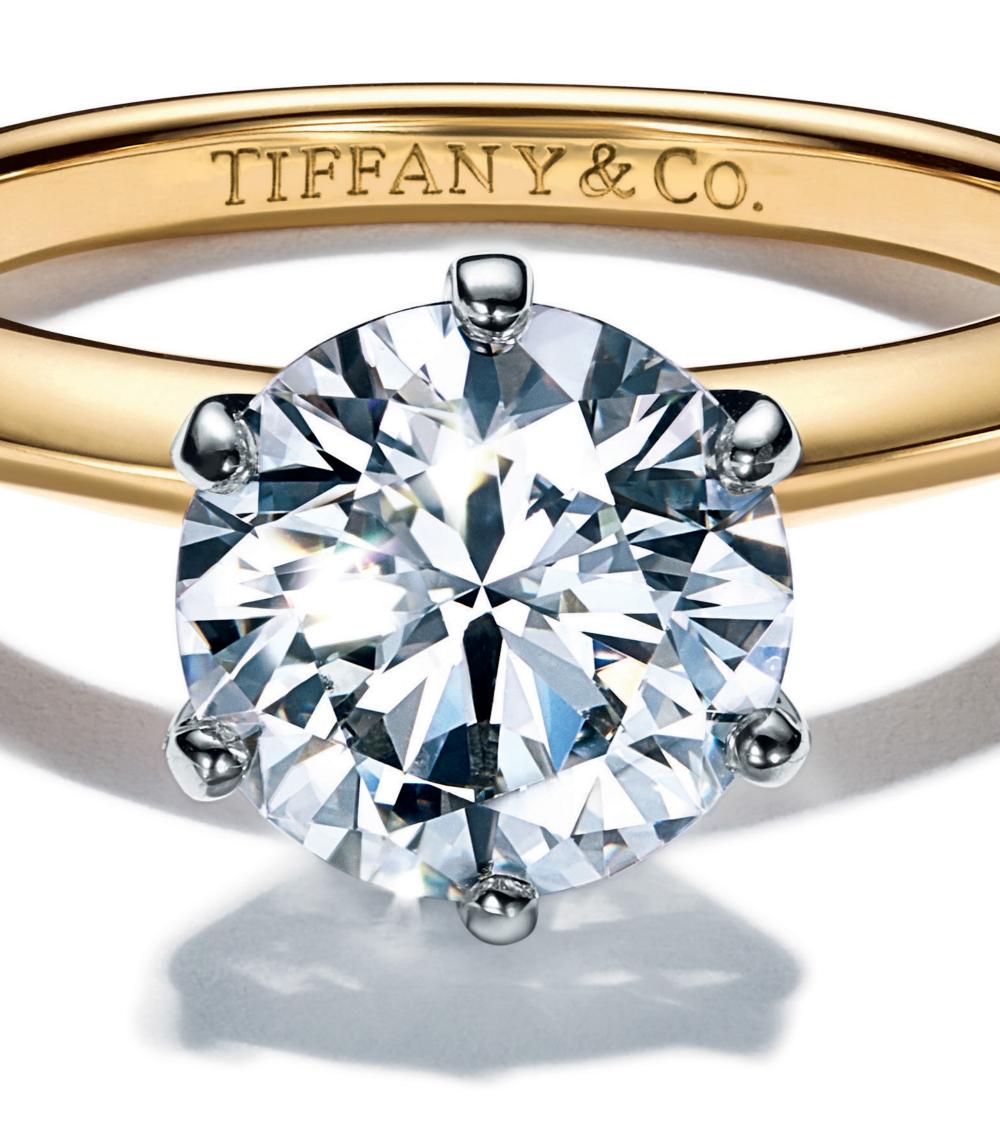

#### THE TIFFANY® SETTING

Introduced in 1886, the celebrated six-prong Tiffany® Setting lifts the diamond above the band and into the light. The result is a ring whose sparkling beauty has never been rivaled.

## A TIFFANY® SETTING EMBODIES A LEGACY OF INNOVATION AND ARTISTRY— AN ICON FOR FUTURE GENERATIONS.