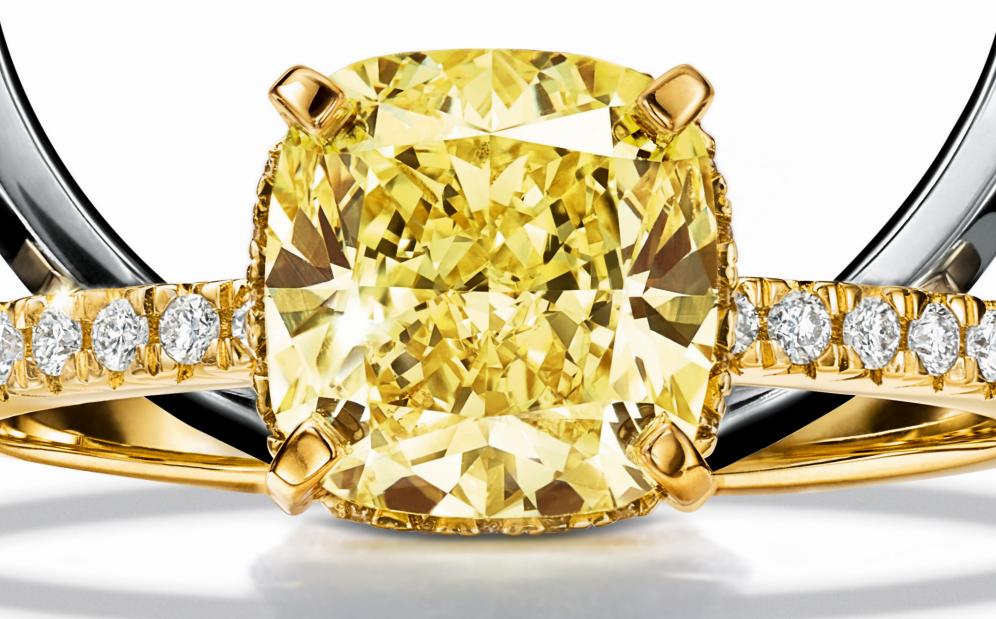

#### TIFFANY YELLOW DIAMONDS

Like the famous Tiffany Diamond, our yellow diamonds are renowned for capturing the brilliance of sunlight.
Scintillating and rare, Tiffany yellow diamonds radiate with warmth and energy.

TIFFANY SOLESTE OVAL-CUT YELLOW DIAMOND.