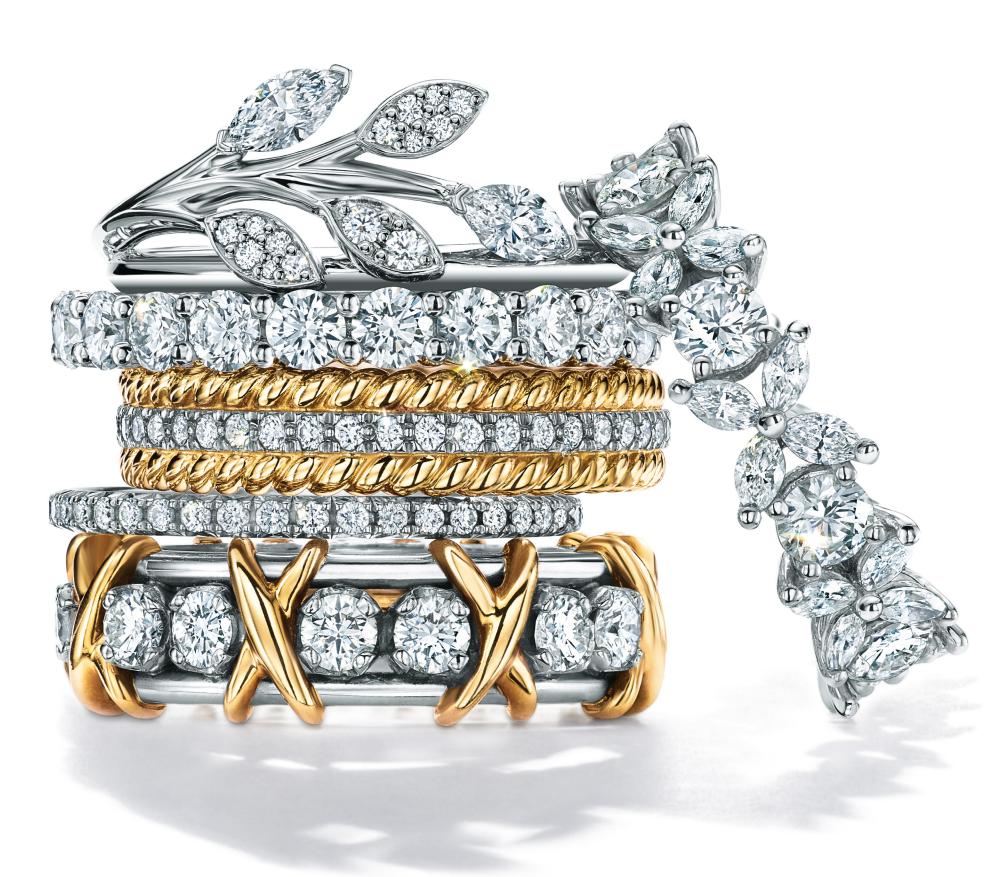

#### TIFFANY BANDRINGS

#### MADE FOR EACH OTHER

Tiffany band rings are a perfect match to symbolize your special bond of love.

BAND RINGS FROM THE TIFFANY CLASSIC™ AND TIFFANY EMBRACE® COLLECTION.

BAND RINGS FROM THE TIFFANY & CO.®, TIFFANY HARMONY® AND TIFFANY T COLLECTIONS.

# LOVE IS LOVE. TODAY AND ALWAYS, TIFFANY CELEBRATES TRUE CONNECTION WITH RINGS THAT STAND FOR LOVE IN ALL FORMS.

BAND RINGS FROM THE TIFFANY T COLLECTION.

BAND RINGS FROM THE TIFFANY SOLESTE AND TIFFANY T COLLECTIONS.