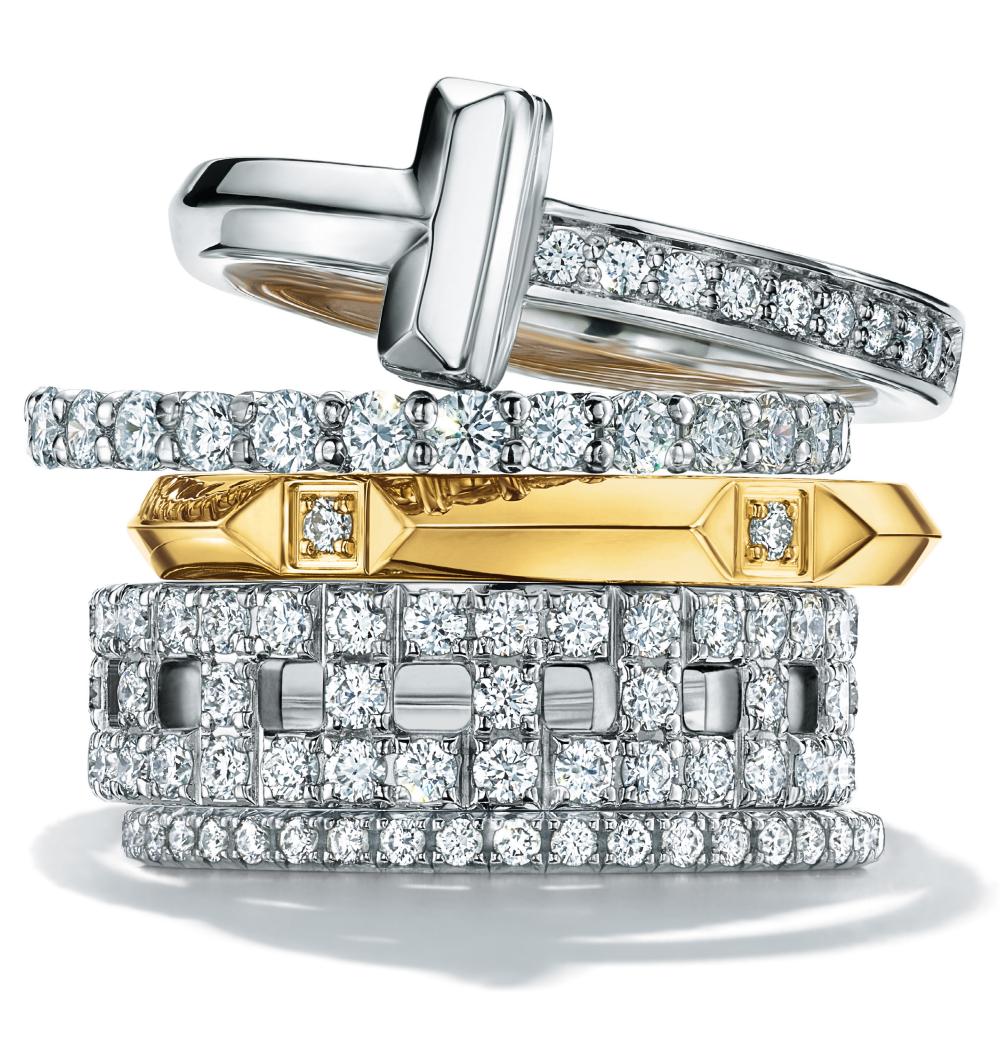

#### TIFFANY BANDRINGS

#### MADE FOR EACH OTHER

Tiffany band rings are a perfect match to symbolize your special bond of love.

BAND RINGS FROM THE TIFFANY CLASSIC™ AND TIFFANY EMBRACE® COLLECTION.

BAND RINGS FROM THE TIFFANY & CO.®, TIFFANY HARMONY® AND TIFFANY T COLLECTIONS.

BANDS RINGS FROM THE TIFFANY VICTORIA®, TIFFANY EMBRACE®, TIFFANY & CO. SCHLUMBERGER AND TIFFANY MICRO COLLECTIONS.

BAND RINGS FROM THE TIFFANY T, TIFFANY EMBRACE® AND TIFFANY MICRO COLLECTIONS.