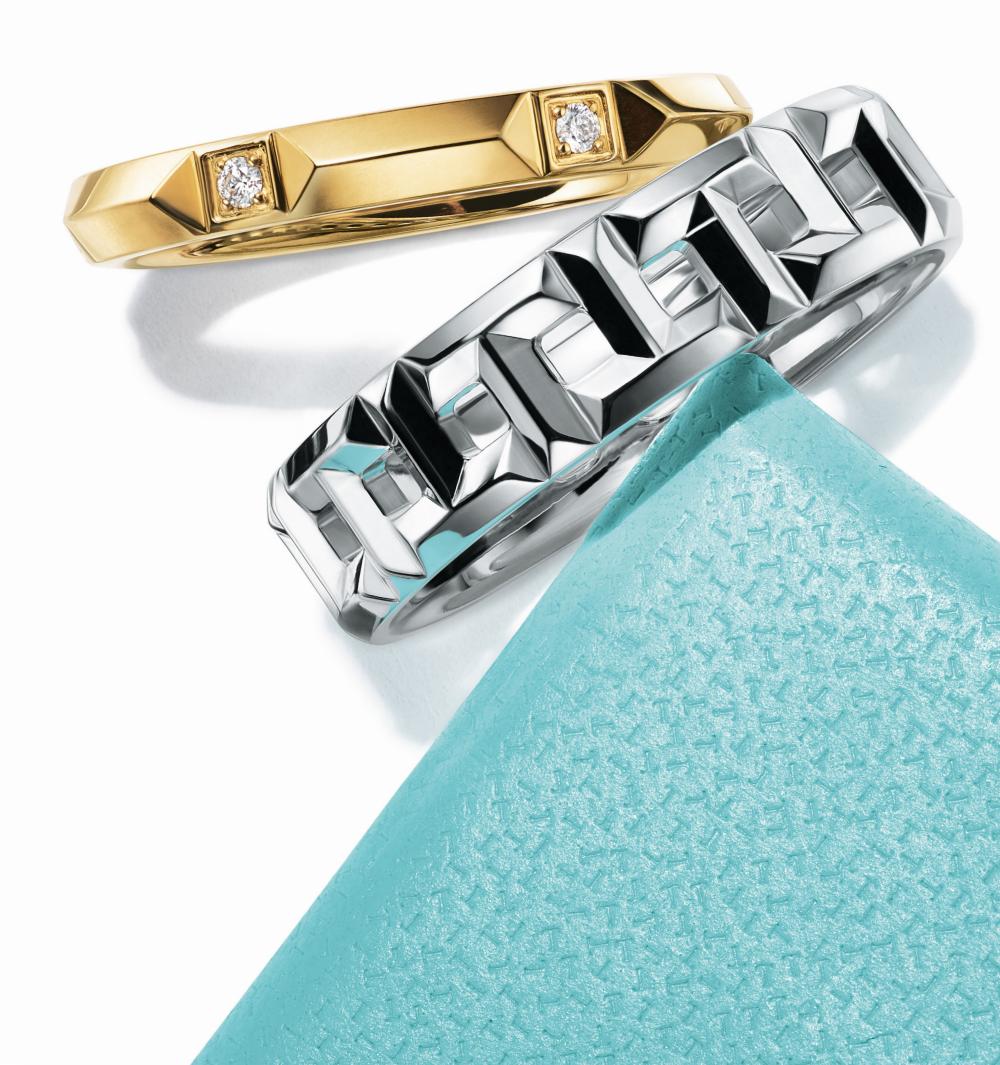

#### MADE FOR EACH OTHER

Tiffany band rings are a perfect match to symbolize your special bond of love.

BAND RINGS FROM THE TIFFANY CLASSIC™ AND TIFFANY EMBRACE® COLLECTION.

BAND RINGS FROM THE TIFFANY & CO.®, TIFFANY HARMONY® AND TIFFANY T COLLECTIONS.

#### A PERFECT MATCH

Nothing enhances the beauty of a Tiffany diamond engagement ring like pairing it with a Tiffany band ring.

Tiffany & Co. offers a range of stylish bands from classic to contemporary designs, and crafted by Tiffany master artisans.