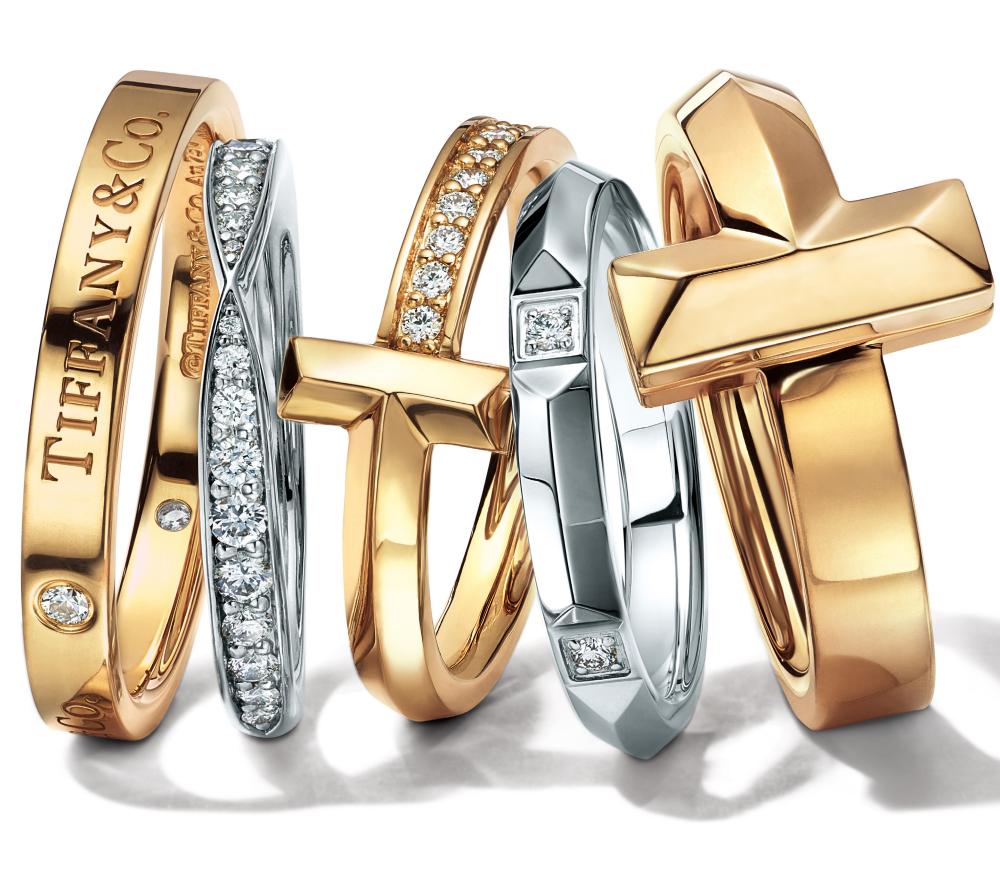

#### TIFFANY BANDRINGS

#### MADE FOR EACH OTHER

Tiffany band rings are a perfect match to symbolize your special bond of love.

BAND RINGS FROM THE TIFFANY CLASSIC™ AND TIFFANY EMBRACE® COLLECTION.

BAND RINGS FROM THE TIFFANY & CO.®, TIFFANY HARMONY® AND TIFFANY T COLLECTIONS.