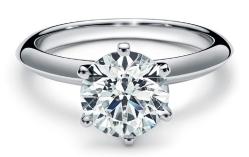

#### THE TIFFANY® SETTING

Introduced in 1886, the celebrated six-prong Tiffany® Setting lifts the diamond above the band and into the light. The result is a ring whose sparkling beauty has never been rivaled.

# PRODUCT INDEX

TIFFANY TRUE® in platinum.

TIFFANY TRUE® with a diamond band in platinum.

TIFFANY TRUE® with a diamond band in 18k gold.

THE TIFFANY® SETTING in platinum.

THE TIFFANY®
SETTING
in 18k yellow gold.