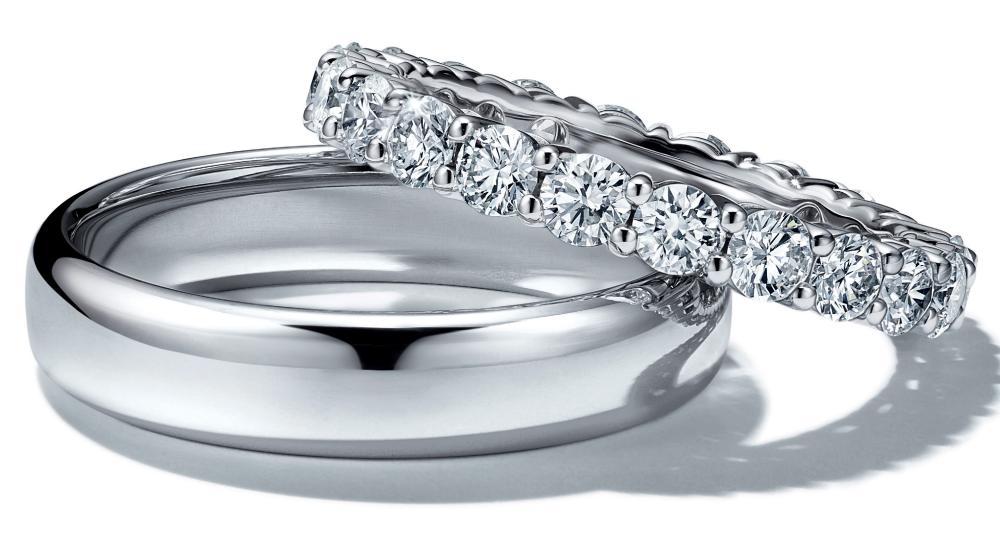

#### THE TIFFANY® SETTING

Introduced in 1886, the celebrated six-prong Tiffany® Setting lifts the diamond above the band and into the light. The result is a ring whose sparkling beauty has never been rivaled.

## A TIFFANY® SETTING EMBODIES A LEGACY OF INNOVATION AND ARTISTRY— AN ICON FOR FUTURE GENERATIONS.

#### PAVÉ TIFFANY® SETTING.