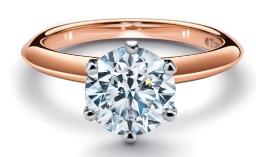

#### THE TIFFANY® SETTING

Introduced in 1886, the celebrated six-prong Tiffany® Setting lifts the diamond above the band and into the light. The result is a ring whose sparkling beauty has never been rivaled.

THE TIFFANY®
SETTING
in 18k rose gold.

THE TIFFANY®
SETTING
with a diamond band
in platinum.

PAVÉ TIFFANY®
SETTING
with a diamond band
in platinum.

TIFFANY HARMONY® in platinum.
Also available in 18k rose gold.