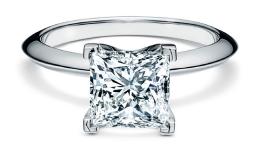

**Tiffany True**® A modern mix combining a step-cut crown and brilliant-cut pavilion, displaying intense light and balanced with subtle rainbows.

**Princess** A bold, square-brilliant cut with over 50 chevron-shaped facets that create a shimmering array of reflections.