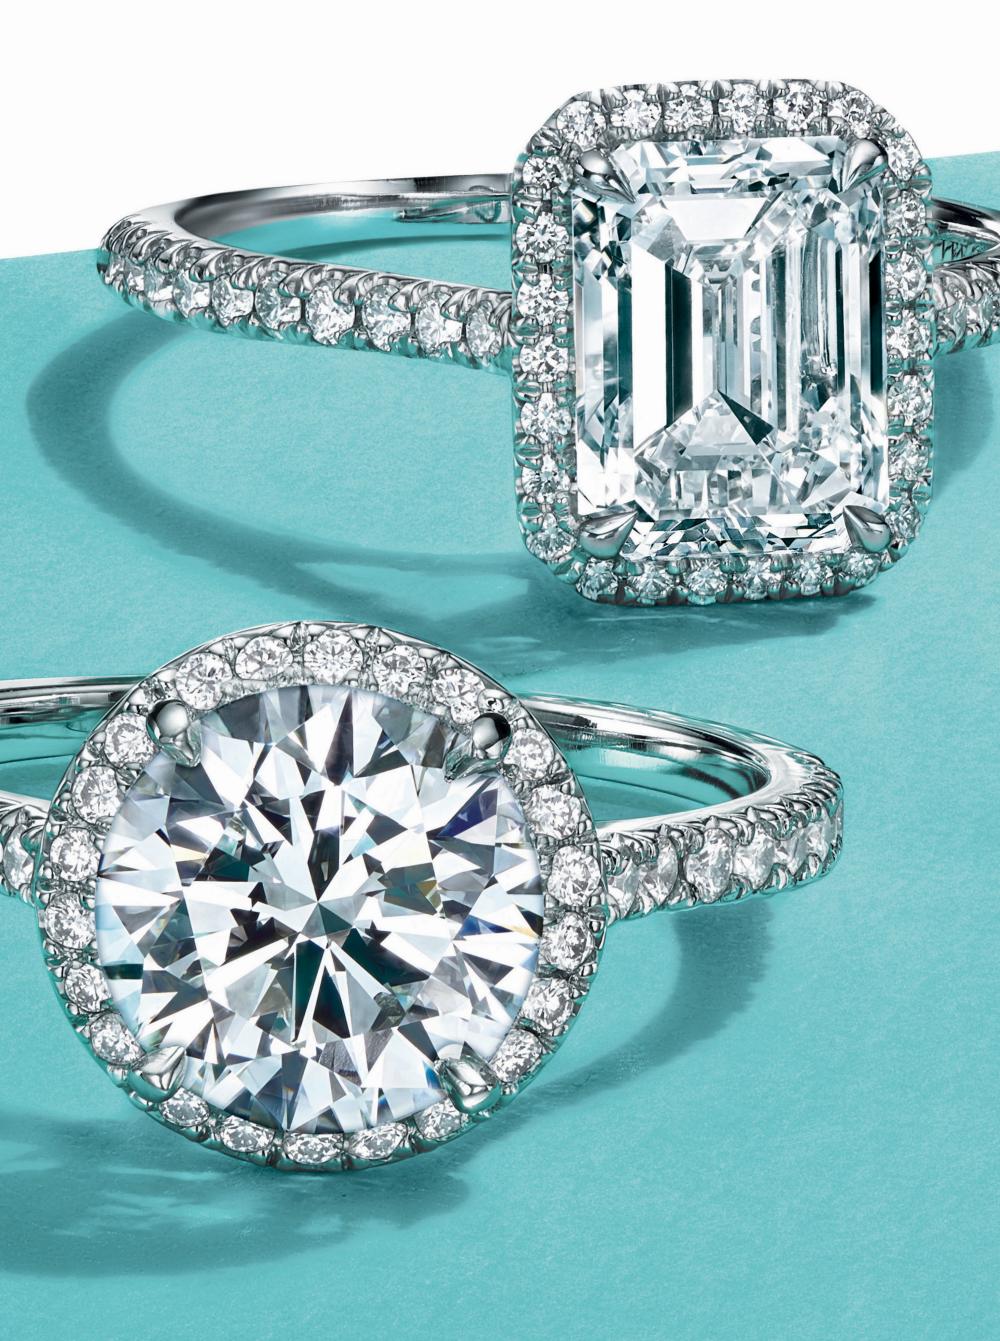

#### TIFFANY SOLESTE

The breathtaking design maximizes the scintillation and visual impact of the center stone. Tiffany Soleste features a center stone surrounded by a crown of round brilliant bead-set diamonds.

TIFFANY SOLESTE PEAR-SHAPED.

TIFFANY SOLESTE ROUND BRILLIANT AND EMERALD-CUT.