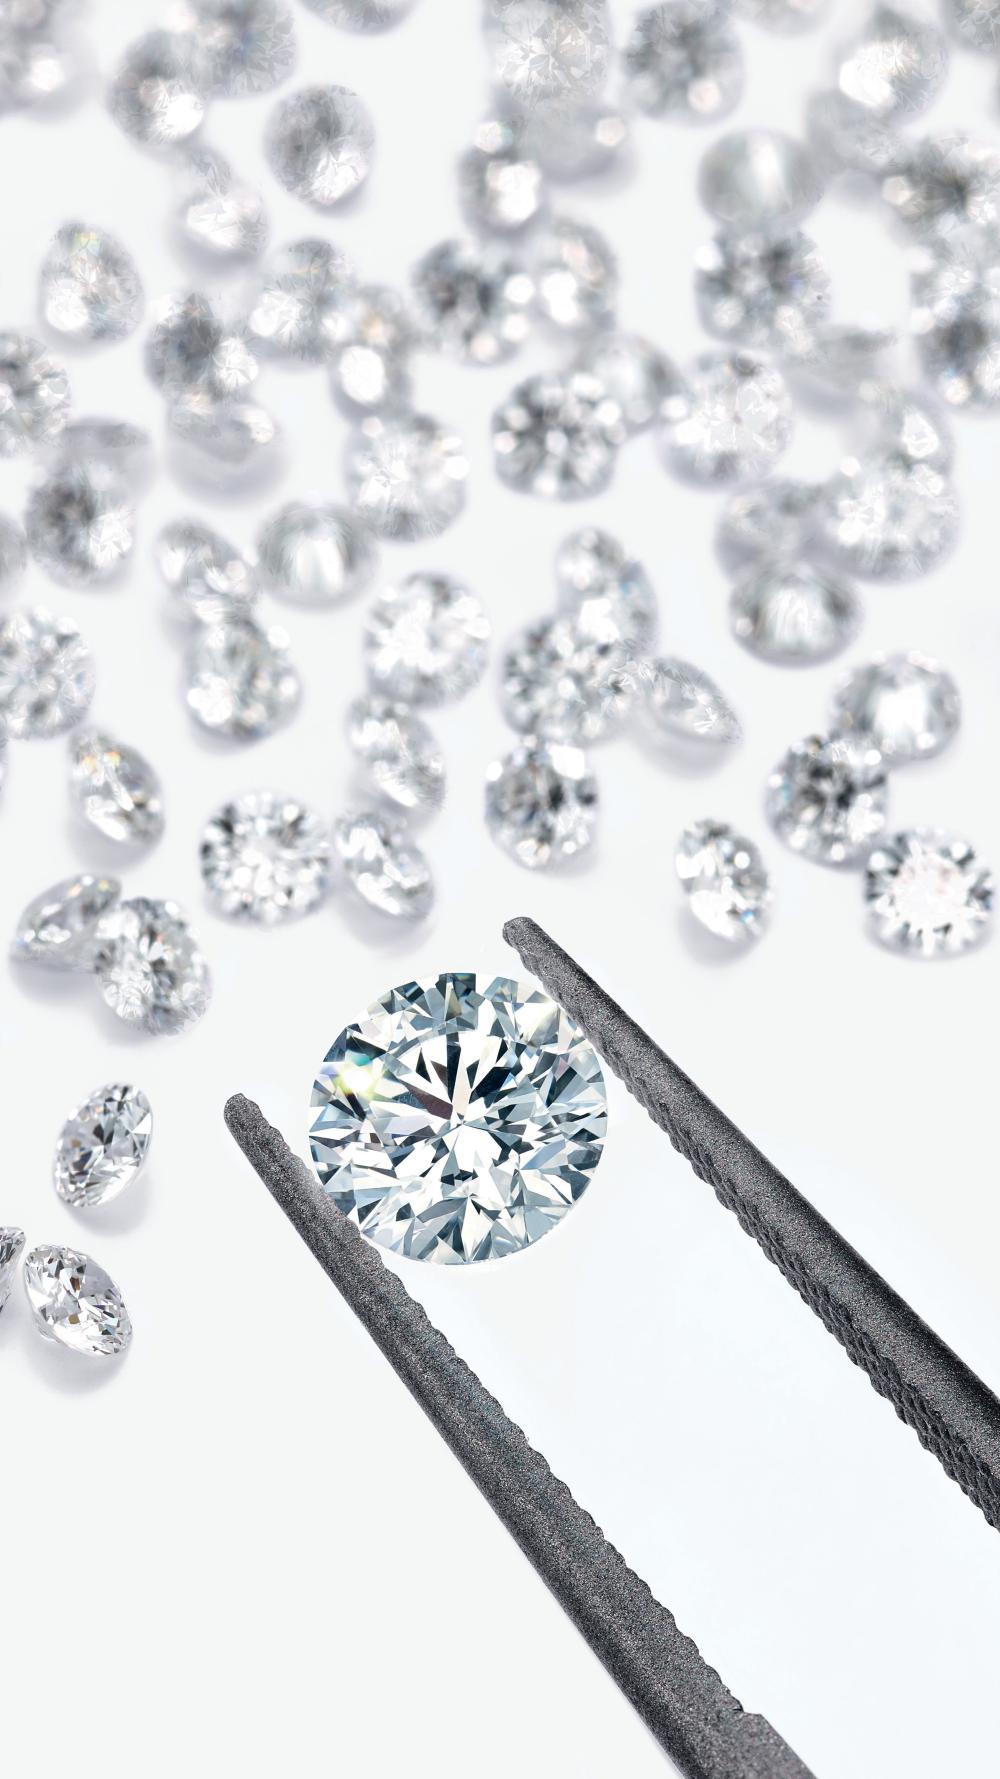

### IN PURSUIT OF PERFECTION

Every ring is expertly crafted with passion and precision to unleash intense vibrancy and light.

Treasured from the moment they're unearthed, stones selected for our engagement rings are entrusted to masterful artisans who bring decades of experience to their craft. In our workshops, 1,500 of the world's most talented artisans cut diamonds to the highest standards. Tiffany diamonds are cut to maximize beauty—angles, proportion and symmetry are obsessively considered, so that the stone's brilliance changes the very energy in the room.

## THE TIFFANY GUIDE TO DIAMONDS

The 4Cs: cut, clarity, color and carat—represent the four universal standards that determine the rarity and quality of a diamond.

Our diamonds are brighter and more vibrant because we craft them that way. The most talented artisans cut Tiffany diamonds to the utmost precision. We frequently reject stones that would be accepted by others because only superlative diamonds earn the right to be placed in the legendary Tiffany Blue Box®. The incomparable beauty of Tiffany engagement rings is a result of our exceptional jewelry design, masterful craftsmanship and exacting standards across the 4Cs.

### CUT is the most important of the 4Cs.

Cut refers to the facet proportions on the surface of a diamond. It maximizes the beauty of a diamond and is controlled by human hands, not nature. Tiffany diamonds possess superlative fire and sparkle because we craft them to meet our exacting standards.

At Tiffany, we take the world's highest quality rough stones and put them in the hands of the world's most talented diamond cutters, crafting diamonds that outshine all others.

**Expert Symmetry** Facets precisely matching in size, shape and alignment create brilliance.