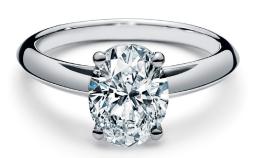

**Oval** An elegant, elongated adaptation of the round brilliant cut with facets that make the light dance.

**Pear** Round brilliant and marquise-style cuts combine to form the teardrop shape with an extraordinary display of light.