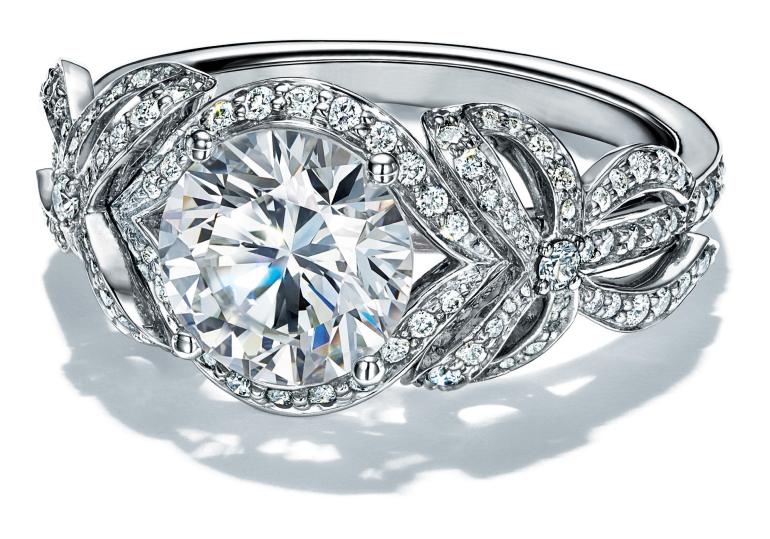

#### THE TIFFANY® SETTING

Introduced in 1886, the celebrated six-prong Tiffany® Setting lifts the diamond above the band and into the light. The result is a ring whose sparkling beauty has never been rivaled.

## A TIFFANY® SETTING EMBODIES A LEGACY OF INNOVATION AND ARTISTRY— AN ICON FOR FUTURE GENERATIONS.