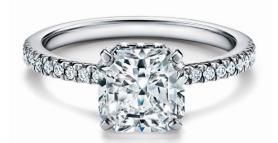

#### FANCY SHAPES

Featuring magnificent stones and diamond shapes, Tiffany fancy shapes are cut to exacting proportions and at the highest standards to maximize a diamond's ability to reflect and refract light.

PRINCESS-CUT DIAMOND, OVAL-CUT DIAMOND AND TIFFANY NOVO® CUSHION-CUT.