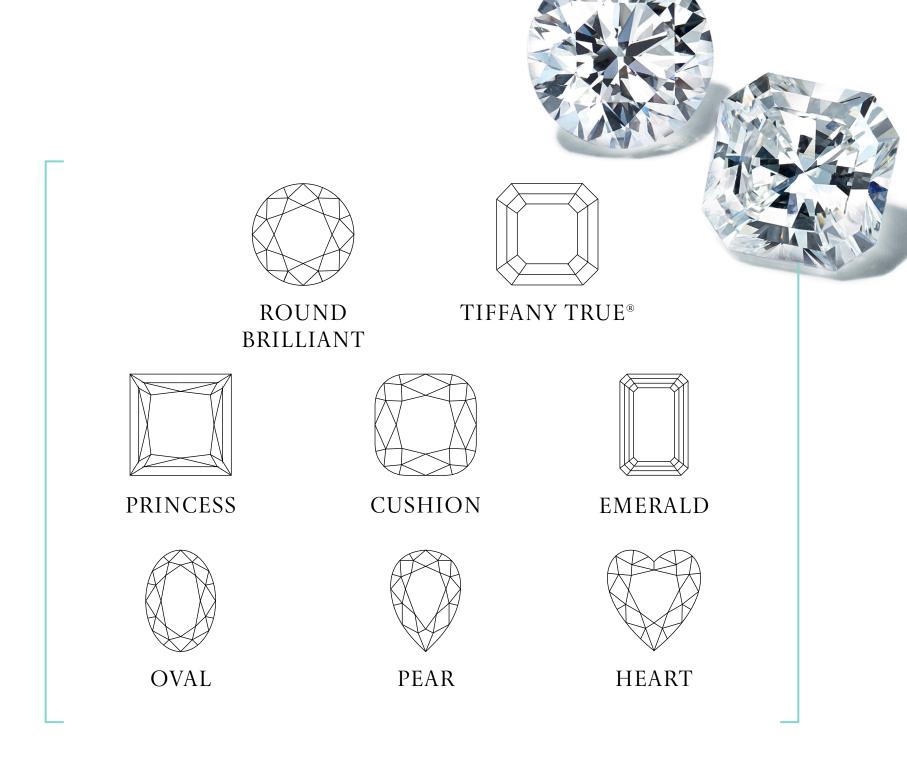

DIAMOND SHAPE is the geometric appearance of the diamond. Tiffany offers a wide range of diamond cuts and shapes, ensuring that every ring is as extraordinary as the love it represents.

Round Brilliant Exacting proportions reflect light and cast tiny rainbows in a dazzling display of sparkle and contrast.

**Tiffany True**® A modern mix combining a step-cut crown and brilliant-cut pavilion, displaying intense light and balanced with subtle rainbows.

**Princess** A bold, square-brilliant cut with over 50 chevron-shaped facets that create a shimmering array of reflections.

**Cushion** Rounded edges soften the traditional corners of a square or rectangular-cut diamond for a gently luminous effect.

**Emerald** Parallel cuts showcase the diamond's pure color and icy clarity.

**Oval** An elegant, elongated adaptation of the round brilliant cut with facets that make the light dance.

**Pear** Round brilliant and marquise-style cuts combine to form the teardrop shape with an extraordinary display of light.

**Heart** A series of precise cuts form this classic symbol of love.