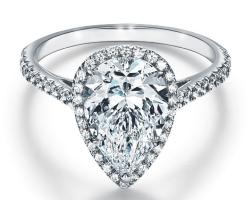

**Oval** An elegant, elongated adaptation of the round brilliant cut with facets that make the light dance.

**Pear** Round brilliant and marquise-style cuts combine to form the teardrop shape with an extraordinary display of light.