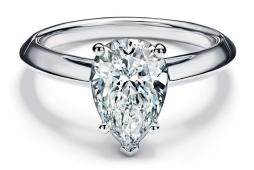

**Oval** An elegant, elongated adaptation of the round brilliant cut with facets that make the light dance.

**Pear** Round brilliant and marquise-style cuts combine to form the teardrop shape with an extraordinary display of light.

TIFFANY SOLESTE EMERALD-CUT with a diamond band in platinum.

TIFFANY SOLESTE
OVAL-CUT
with a diamond band
in platinum.

TIFFANY SOLESTE
PEAR-SHAPED
with a diamond band
in platinum.

TIFFANY SOLESTE HEART-SHAPED with a diamond band in platinum.