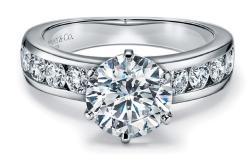

#### FANCY SHAPES

Featuring magnificent stones and diamond shapes, Tiffany fancy shapes are cut to exacting proportions and at the highest standards to maximize a diamond's ability to reflect and refract light.

PRINCESS-CUT DIAMOND, OVAL-CUT DIAMOND AND TIFFANY NOVO® CUSHION-CUT.