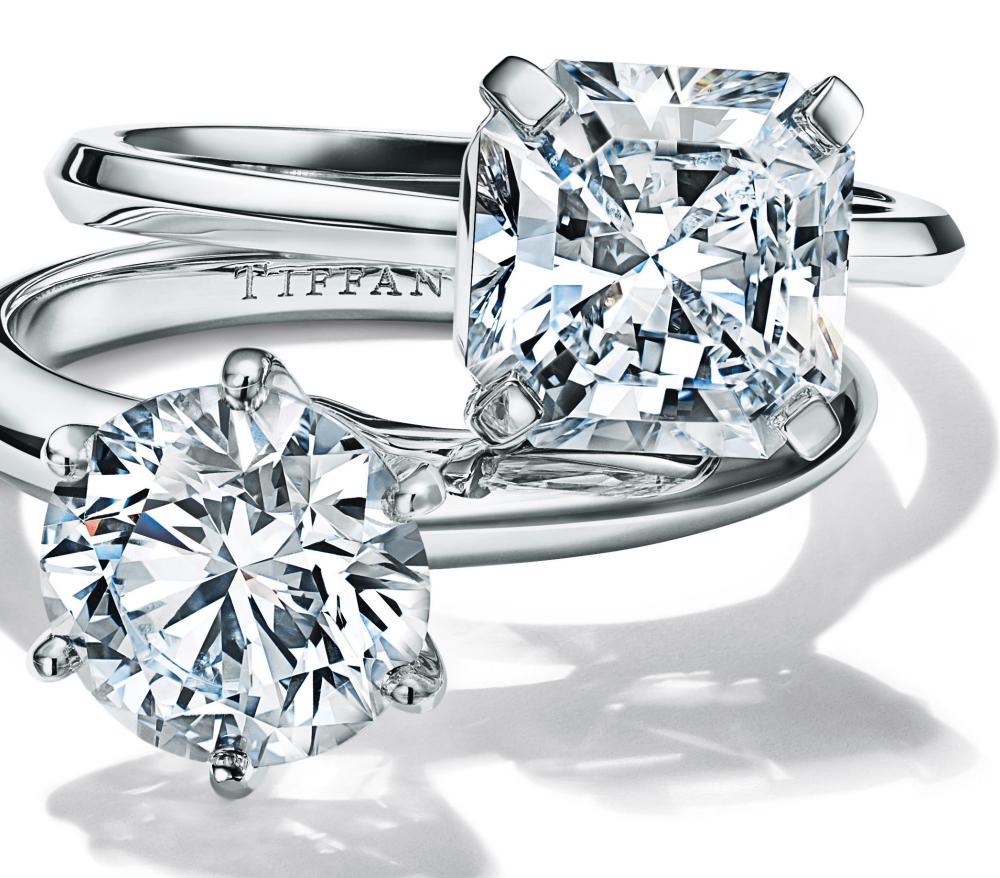

#### THE TIFFANY® SETTING

Introduced in 1886, the celebrated six-prong Tiffany® Setting lifts the diamond above the band and into the light. The result is a ring whose sparkling beauty has never been rivaled.

## THE TIFFANY GUIDE TO DIAMONDS

The 4Cs: cut, clarity, color and carat—represent the four universal standards that determine the rarity and quality of a diamond.

Our diamonds are brighter and more vibrant because we craft them that way. The most talented artisans cut Tiffany diamonds to the utmost precision. We frequently reject stones that would be accepted by others because only superlative diamonds earn the right to be placed in the legendary Tiffany Blue Box®. The incomparable beauty of Tiffany engagement rings is a result of our exceptional jewelry design, masterful craftsmanship and exacting standards across the 4Cs.