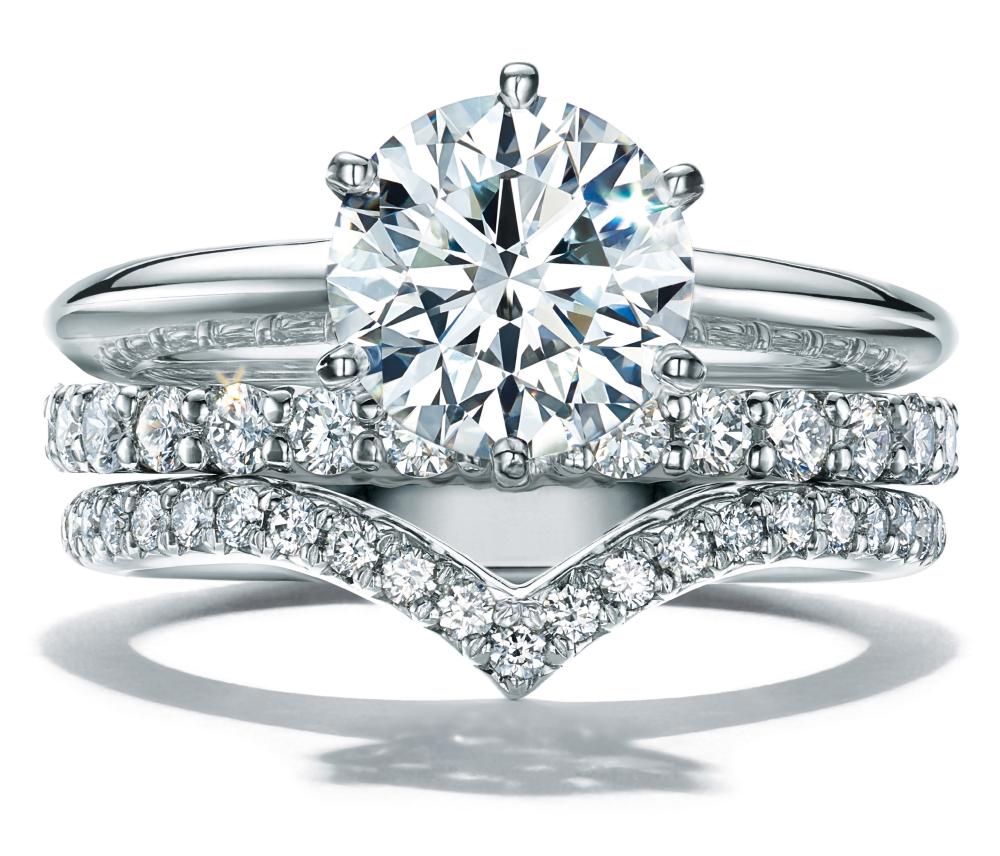

#### THE TIFFANY® SETTING

Introduced in 1886, the celebrated six-prong Tiffany® Setting lifts the diamond above the band and into the light. The result is a ring whose sparkling beauty has never been rivaled.

## A TIFFANY® SETTING EMBODIES A LEGACY OF INNOVATION AND ARTISTRY— AN ICON FOR FUTURE GENERATIONS.

#### PAVÉ TIFFANY® SETTING.