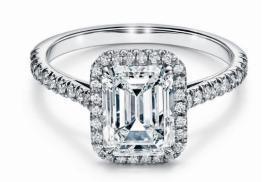

**Cushion** Rounded edges soften the traditional corners of a square or rectangular-cut diamond for a gently luminous effect.

**Emerald** Parallel cuts showcase the diamond's pure color and icy clarity.