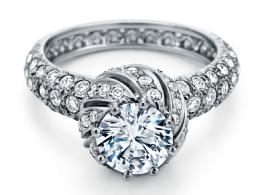

a pavé diamond
band in platinum.
Also available in round
brilliant cut.



TIFFANY NOVO®
PRINCESS-CUT
with a pavé diamond
band in platinum.



TIFFANY NOVO®
EMERALD-CUT
with a pavé diamond
band in platinum.



TIFFANY THREE STONE in platinum.



TIFFANY THREE STONE with pear-shaped side stones in platinum.



TIFFANY THREE
STONE
with sapphire side stones
in platinum.



TIFFANY THREE STONE with baguette side stones in platinum.



TIFFANY SOLESTE
CUSHION-CUT
YELLOW DIAMOND
with a diamond band
in platinum.



TIFFANY SOLESTE
OVAL-CUT
YELLOW DIAMOND
with a diamond band
in platinum.



TIFFANY SOLESTE
CUSHION-CUT
YELLOW DIAMOND
with a diamond band
in platinum.



TIFFANY NOVO®
YELLOW DIAMOND
with a pavé diamond
band in platinum.



TIFFANY & CO. SCHLUMBERGER with a diamond band in platinum.



TIFFANY & CO.
SCHLUMBERGER BUDS
with a diamond band
in platinum.



TIFFANY & CO.
SCHLUMBERGER
TWO BEES
in platinum and
18k yellow gold.



TIFFANY & CO. SCHLUMBERGER ROPE in 18k yellow gold.

#### NOTES

| <br> | <br>··········                             |
|------|--------------------------------------------|
|      |                                            |
|      |                                            |
| <br> | <br>                                       |
|      |                                            |
|      |                                            |
|      |                                            |
| <br> | <br>                                       |
|      |                                            |
|      |                                            |