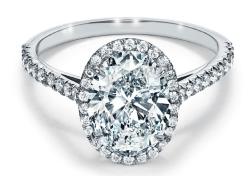

**Oval** An elegant, elongated adaptation of the round brilliant cut with facets that make the light dance.

**Pear** Round brilliant and marquise-style cuts combine to form the teardrop shape with an extraordinary display of light.