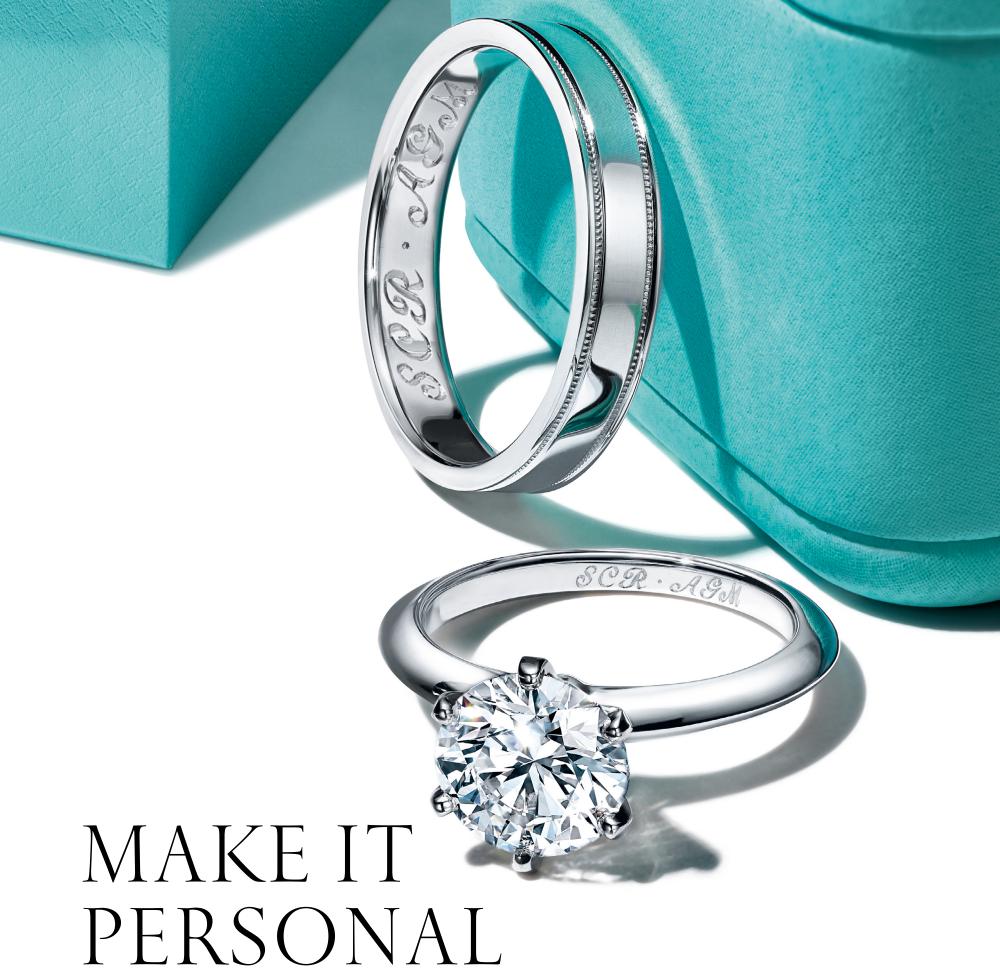

Inscribe your engagement ring with a personal message, initials or a memorable date.

Engraving adds a personal message that is only shared by you and your loved one—elevating the importance of any piece of jewelry to a treasured heirloom for future generations. We offer engraving and same day service at select locations, consult a Tiffany Diamond Expert for more details.

## CUSTOMIZE YOUR RING

At Tiffany we can create a ring of your dreams.

You can select from alternate metal ways from our current assortment, choose the diamond cut and setting that are a reflection of you and your love. Please visit your nearest Tiffany & Co. store or schedule an in-store consultation to assist with your customization needs.