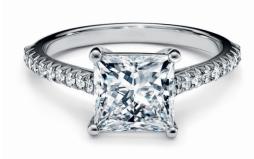

PRINCESS-CUT DIAMOND, OVAL-CUT DIAMOND AND TIFFANY NOVO® CUSHION-CUT.

**Tiffany True**® A modern mix combining a step-cut crown and brilliant-cut pavilion, displaying intense light and balanced with subtle rainbows.

**Princess** A bold, square-brilliant cut with over 50 chevron-shaped facets that create a shimmering array of reflections.

PRINCESS-CUT in platinum.

EMERALD-CUT in platinum.

OVAL-CUT in platinum.

HEART-SHAPED in platinum.

PEAR-SHAPED in platinum.

TIFFANY NOVO®
CUSHION-CUT
with a pavé diamond
band in platinum.
Also available in round
brilliant cut.