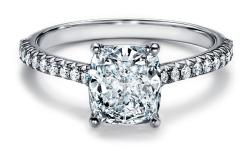

PRINCESS-CUT DIAMOND, OVAL-CUT DIAMOND AND TIFFANY NOVO® CUSHION-CUT.

**Cushion** Rounded edges soften the traditional corners of a square or rectangular-cut diamond for a gently luminous effect.

**Emerald** Parallel cuts showcase the diamond's pure color and icy clarity.

PRINCESS-CUT in platinum.

EMERALD-CUT in platinum.

OVAL-CUT in platinum.

HEART-SHAPED in platinum.

PEAR-SHAPED in platinum.

TIFFANY NOVO®
CUSHION-CUT
with a pavé diamond
band in platinum.
Also available in round
brilliant cut.