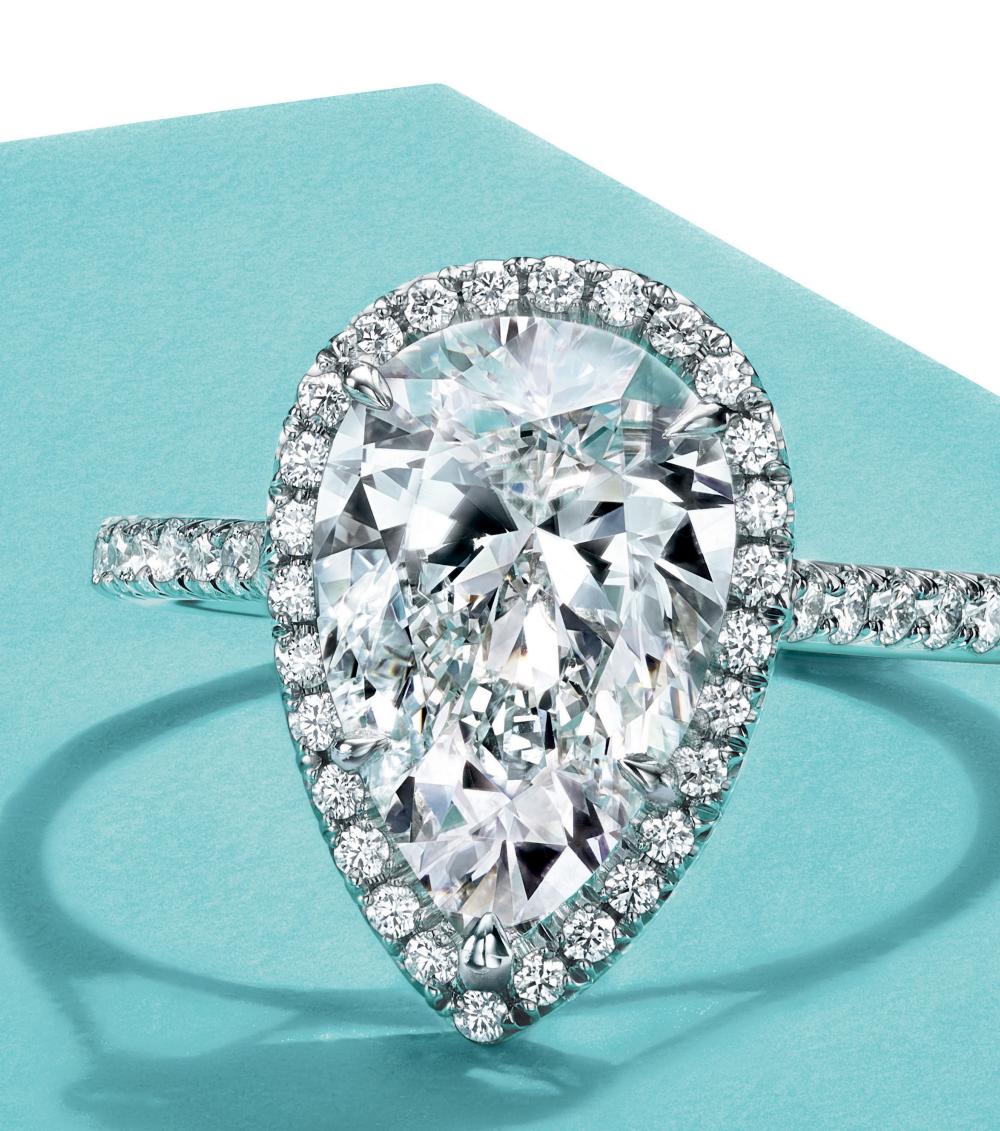

#### TIFFANY SOLESTE

The breathtaking design maximizes the scintillation and visual impact of the center stone. Tiffany Soleste features a center stone surrounded by a crown of round brilliant bead-set diamonds.

TIFFANY SOLESTE PEAR-SHAPED.

TIFFANY SOLESTE ROUND BRILLIANT AND EMERALD-CUT.