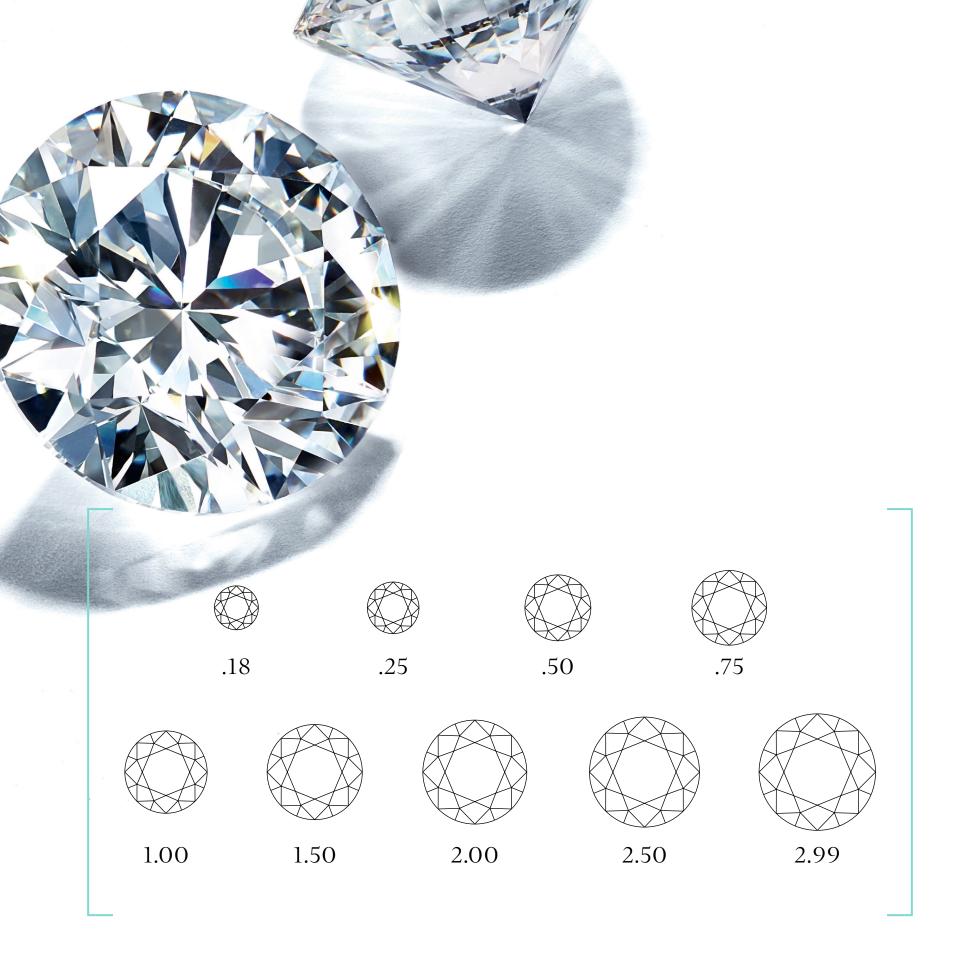

CARAT denotes the weight of the diamond. Tiffany diamonds are always cut to maximize brilliance, not carat weight.

Taken by itself, carat weight does not determine a diamond's value. For example, two one-carat stones can vary widely in price when clarity, color and cut are taken into consideration. When that is understood, it is clear that large diamonds of peerless quality are rare.