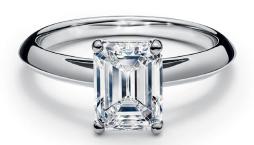

**Cushion** Rounded edges soften the traditional corners of a square or rectangular-cut diamond for a gently luminous effect.

**Emerald** Parallel cuts showcase the diamond's pure color and icy clarity.