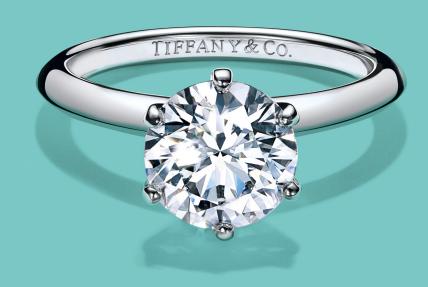

#### THE TIFFANY® SETTING

Introduced in 1886, the celebrated six-prong Tiffany® Setting lifts the diamond above the band and into the light. The result is a ring whose sparkling beauty has never been rivaled.

## A TIFFANY® SETTING EMBODIES A LEGACY OF INNOVATION AND ARTISTRY— AN ICON FOR FUTURE GENERATIONS.