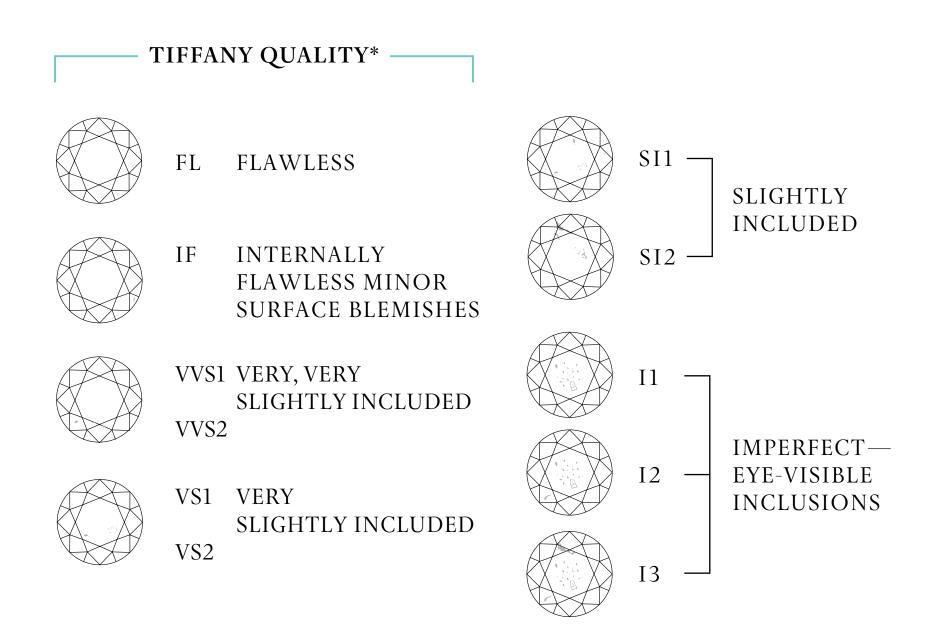

# CLARITY is a measure of the purity and rarity of a diamond.

It is determined by the visibility of imperfections under 10-power magnification as virtually all diamonds have imperfections of one type or another. A diamond is graded as flawless if, under 10-power magnification, no inclusions (internal flaws) or blemishes (external imperfections) are visible.

Tiffany maintains strict grading standards and rejects any diamond with noticeable imperfections to the unaided eye.

<sup>\*</sup>The gemological standards in this graphic refer only to individually registered engagement diamonds set in certain ring styles.