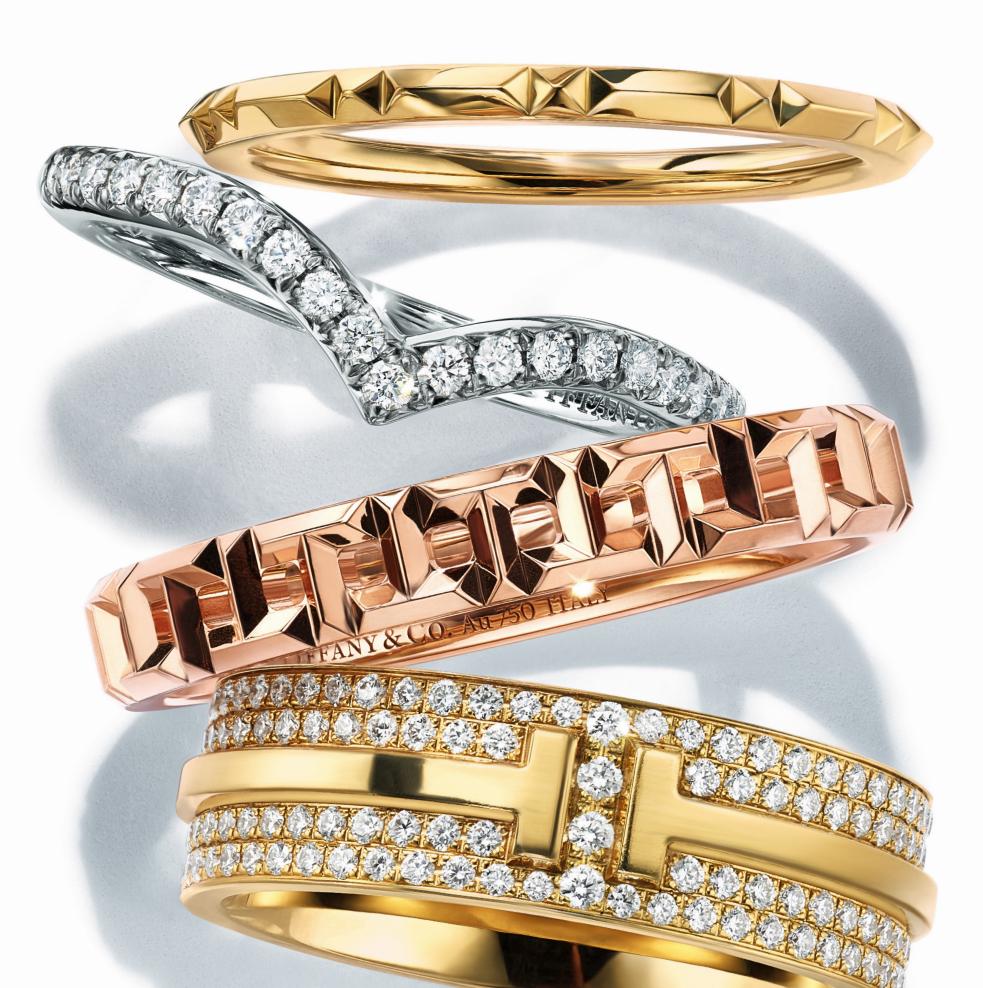

# TIFFANY BAND RINGS

## MADE FOR EACH OTHER

# Tiffany band rings are a perfect match to symbolize your special bond of love.

BAND RINGS FROM THE TIFFANY CLASSIC<sup>™</sup> AND TIFFANY EMBRACE<sup>®</sup> COLLECTION.

#### BAND RINGS FROM THE TIFFANY & CO.<sup>®</sup>, TIFFANY HARMONY<sup>®</sup> AND TIFFANY T COLLECTIONS.