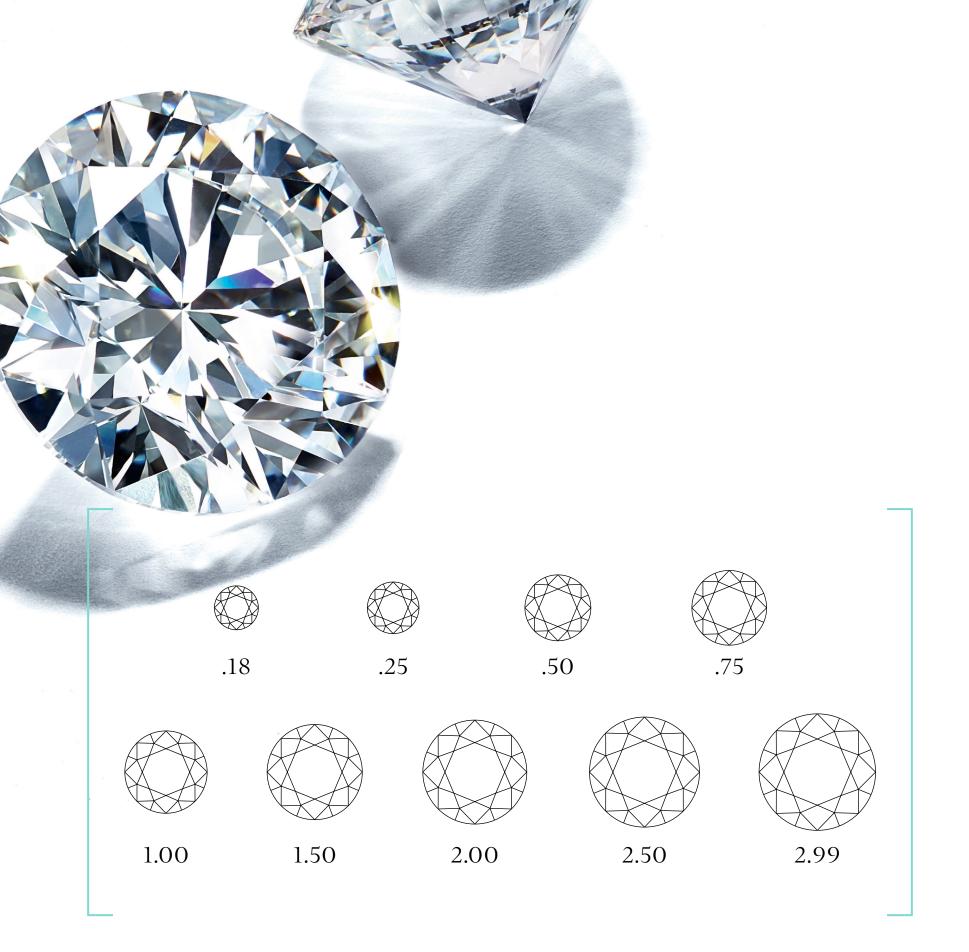

CARAT denotes the weight of the diamond. Tiffany diamonds are always cut to maximize brilliance, not carat weight.

> Taken by itself, carat weight does not determine a diamond's value. For example, two one-carat stones can vary widely in price when clarity, color and cut are taken into consideration. When that is understood, it is clear that large diamonds of peerless quality are rare.