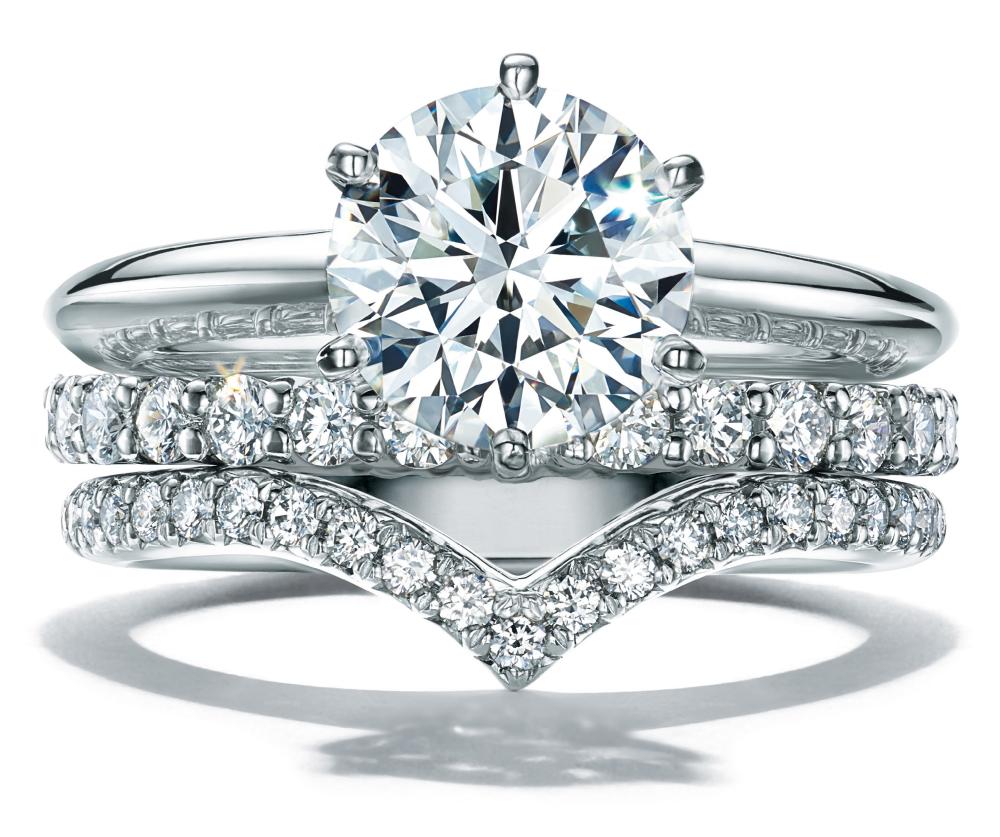

## A PERFECT MATCH

Nothing enhances the beauty of a Tiffany diamond engagement ring like pairing it with a Tiffany band ring. Tiffany & Co. offers a range of stylish bands from classic to contemporary designs, and crafted by Tiffany master artisans.

THE TIFFANY<sup>®</sup> SETTING AND BAND RINGS FROM THE TIFFANY EMBRACE<sup>®</sup> AND TIFFANY SOLESTE COLLECTIONS.