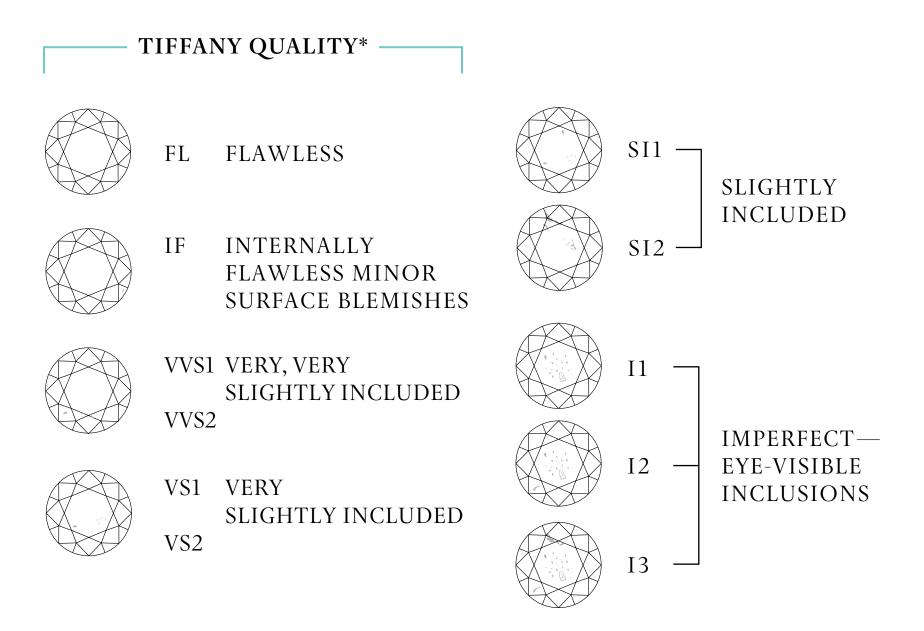

### brightly.

**Too Deep** Light escapes through the side.

Too Shallow Light escapes at the bottom.

**Misaligned Facets** Asymmetry interrupts the movement of light from one facet to the next.

CLARITY is a measure of the purity and rarity of a diamond.

It is determined by the visibility of imperfections under 10-power magnification as virtually all diamonds have imperfections of one type or another. A diamond is graded as flawless if, under 10-power magnification, no inclusions (internal flaws) or blemishes (external imperfections) are visible.

Tiffany maintains strict grading standards and rejects any diamond with noticeable imperfections to the unaided eye.

\*The gemological standards in this graphic refer only to individually registered engagement diamonds set in certain ring styles.