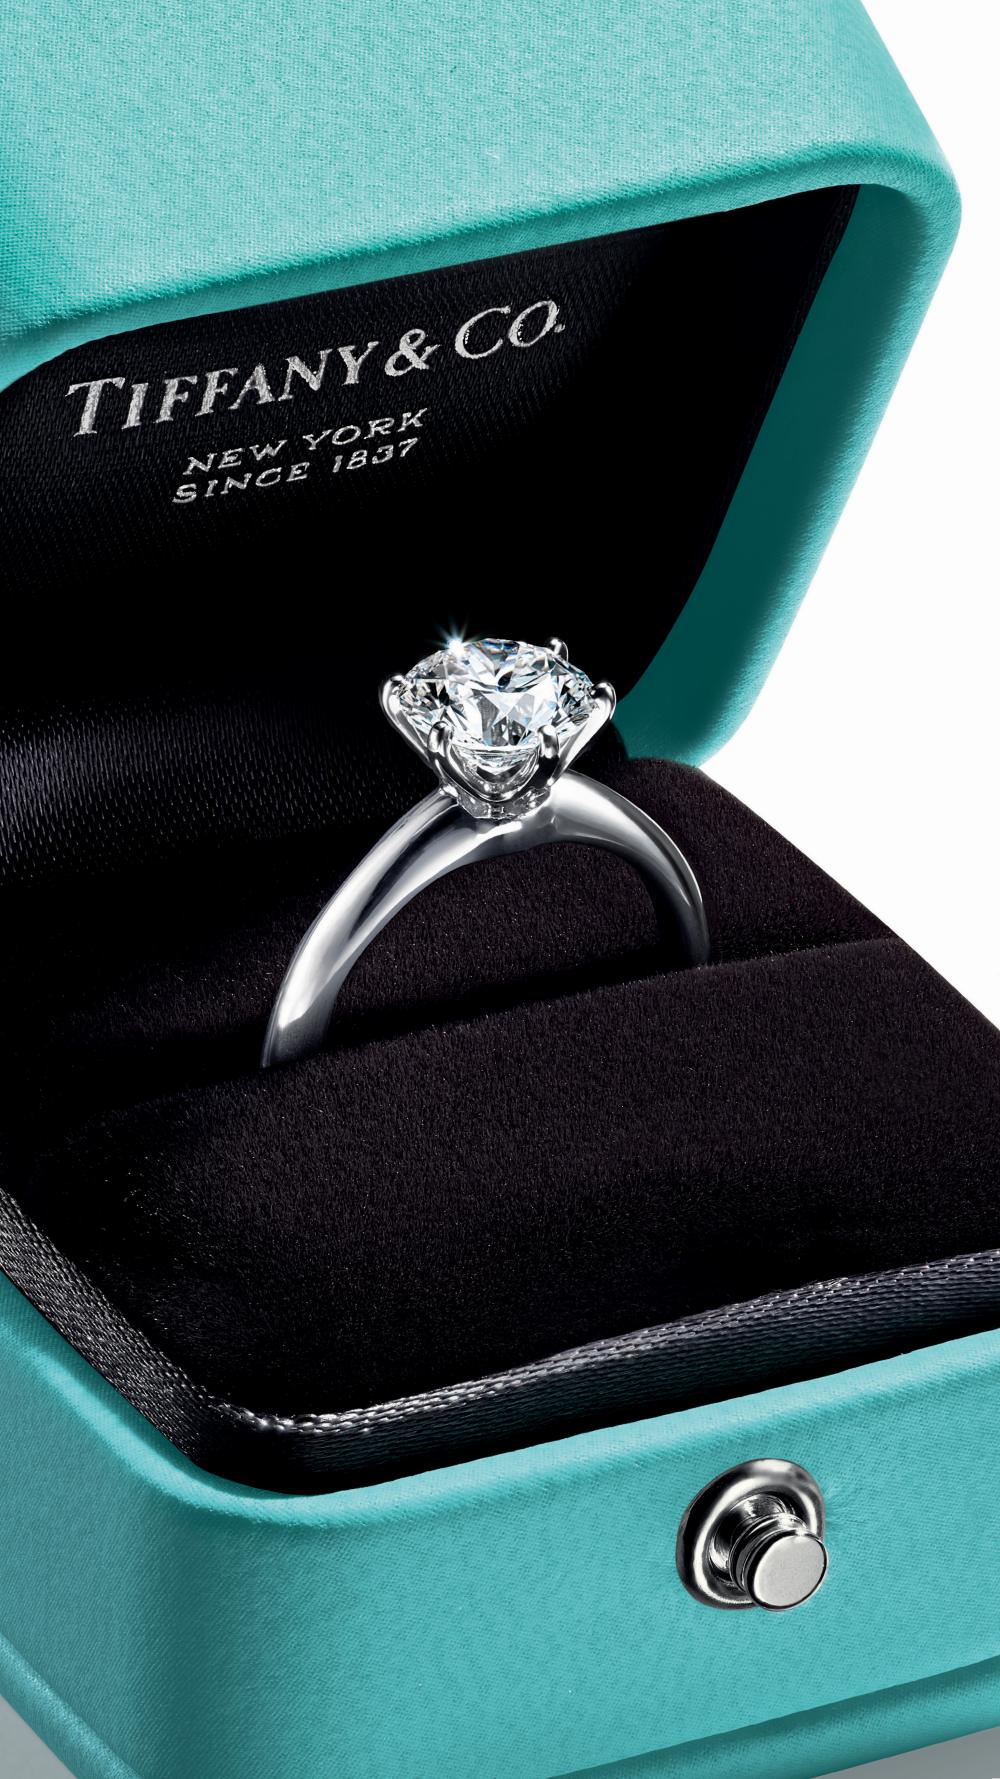

### THE TIFFANY® SETTING

Introduced in 1886, the celebrated six-prong Tiffany® Setting lifts the diamond above the band and into the light. The result is a ring whose sparkling beauty has never been rivaled.

### A TIFFANY® SETTING EMBODIES A LEGACY OF INNOVATION AND ARTISTRY— An ICON FOR FUTURE GENERATIONS.