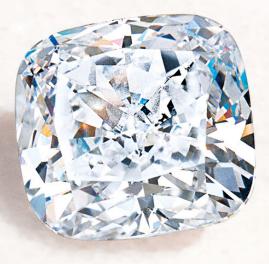

DIAMOND SHAPE is the geometric appearance of the diamond. Tiffany offers a wide range of diamond cuts and shapes, ensuring that every ring is as extraordinary as the love it represents.

Round Brilliant Exacting proportions reflect light and cast tiny rainbows in a dazzling display of sparkle and contrast.

**Cushion** Rounded edges soften the traditional corners of a square or rectangular-cut diamond for a gently luminous effect.

**Emerald** Parallel cuts showcase the diamond's pure color and icy clarity.