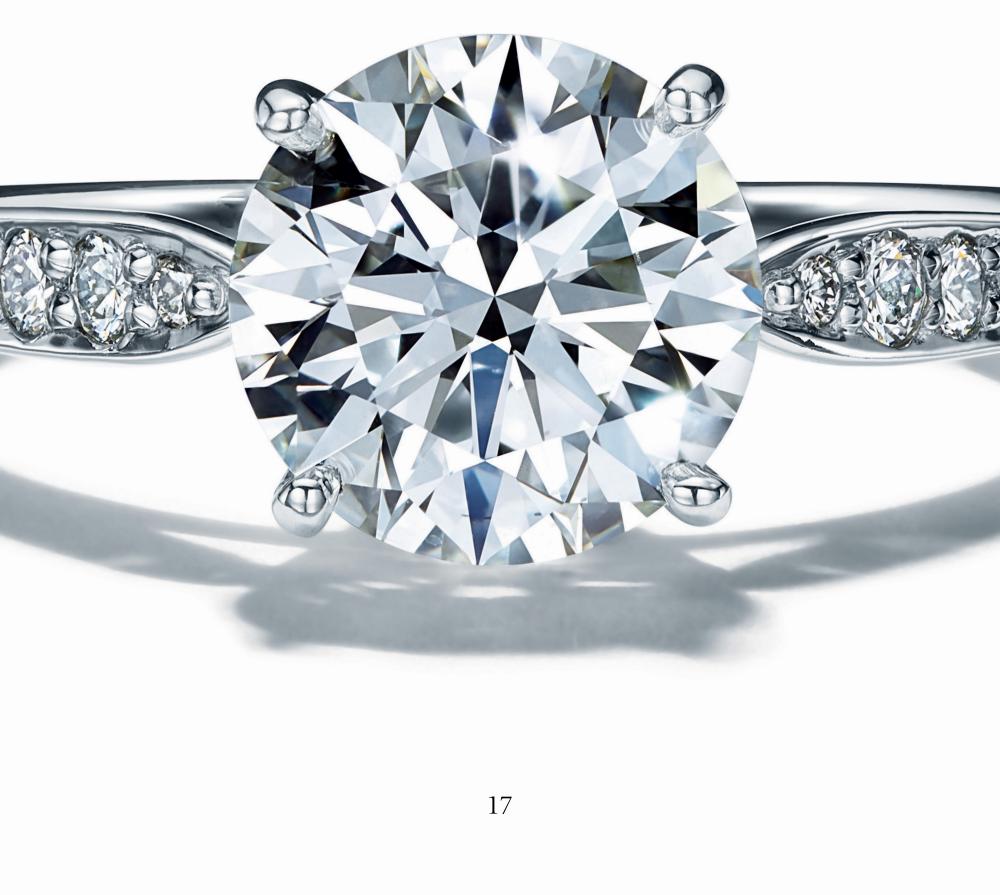

### THE TIFFANY® SETTING

Introduced in 1886, the celebrated six-prong Tiffany® Setting lifts the diamond above the band and into the light. The result is a ring whose sparkling beauty has never been rivaled.

### A TIFFANY® SETTING EMBODIES A LEGACY OF INNOVATION AND ARTISTRY— An ICON FOR FUTURE GENERATIONS.