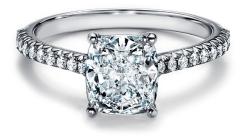

## FANCY SHAPES

Featuring magnificent stones and diamond shapes, Tiffany fancy shapes are cut to exacting proportions and at the highest standards to maximize a diamond's ability to reflect and refract light.

PRINCESS-CUT DIAMOND, OVAL-CUT DIAMOND AND TIFFANY NOVO® CUSHION-CUT.

**Cushion** Rounded edges soften the traditional corners of a square or rectangular-cut diamond for a gently luminous effect.

**Emerald** Parallel cuts showcase the diamond's pure color and icy clarity.