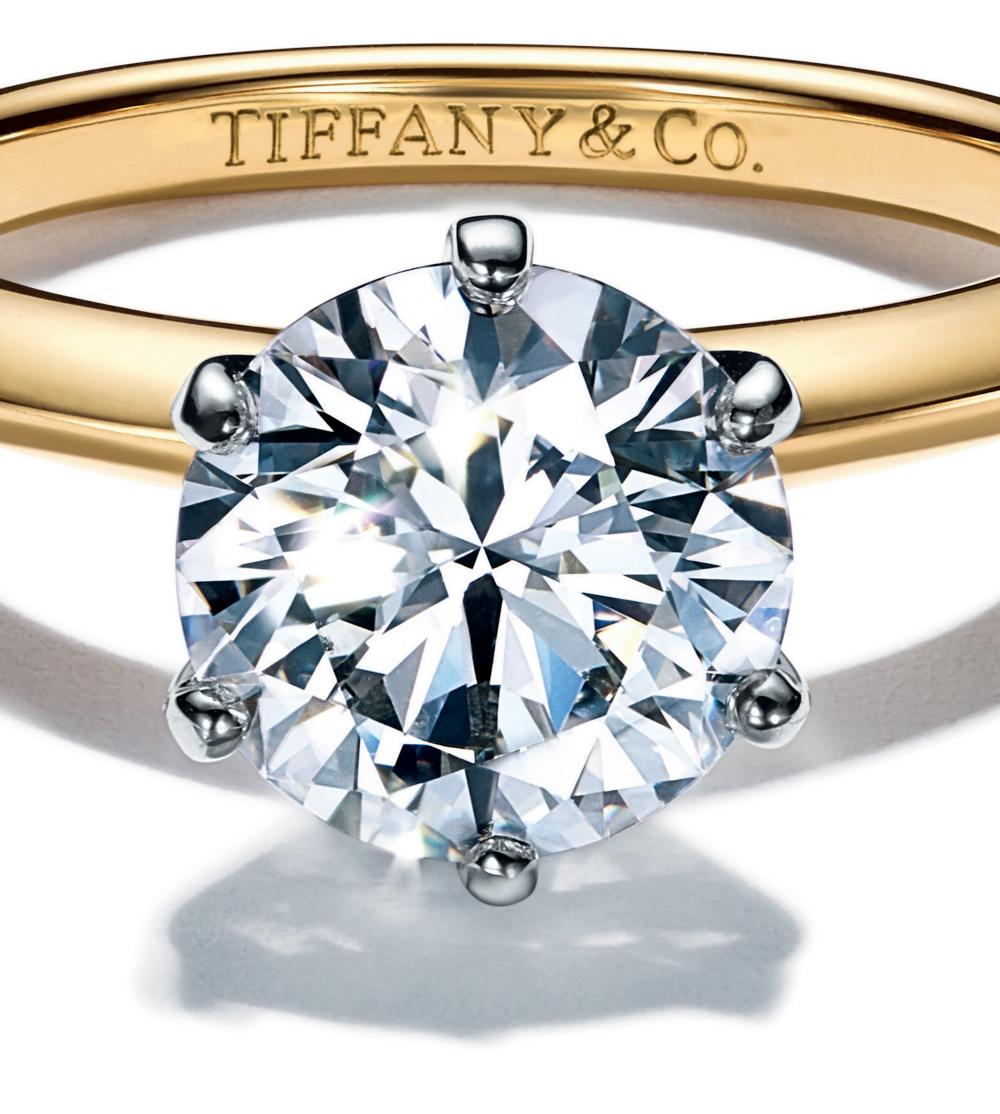

### THE TIFFANY® SETTING

Introduced in 1886, the celebrated six-prong Tiffany® Setting lifts the diamond above the band and into the light. The result is a ring whose sparkling beauty has never been rivaled.

### A TIFFANY® SETTING EMBODIES A LEGACY OF INNOVATION AND ARTISTRY— An ICON FOR FUTURE GENERATIONS.