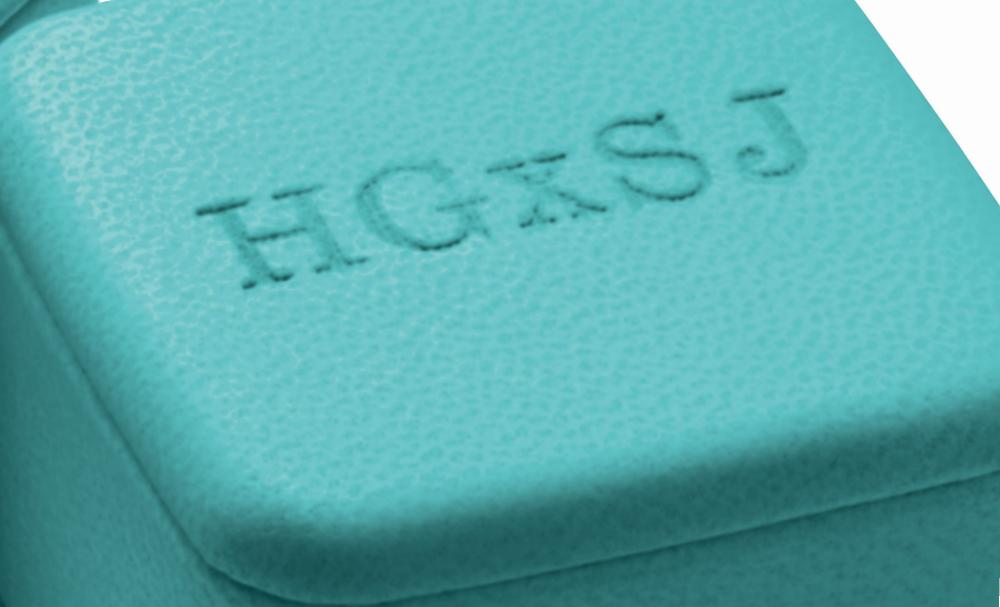

## EMBOSS Your Blue Box

A Tiffany ring is always presented in the legendary Tiffany Blue Box®.

> It holds the promise of a lifetime of love and expert craftsmanship. Personalize your Tiffany Blue<sup>®</sup> ring box by embossing it with initials, a monogram or a date. Consult a Tiffany Diamond Expert for more details or visit Tiffany.com.