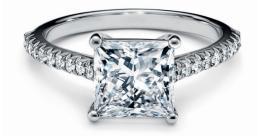

## FANCY SHAPES

Featuring magnificent stones and diamond shapes, Tiffany fancy shapes are cut to exacting proportions and at the highest standards to maximize a diamond's ability to reflect and refract light.

PRINCESS-CUT DIAMOND, OVAL-CUT DIAMOND AND TIFFANY NOVO® CUSHION-CUT.

**Tiffany True**<sup>®</sup> A modern mix combining a step-cut crown and brilliant-cut pavilion, displaying intense light and balanced with subtle rainbows.

**Princess** A bold, square-brilliant cut with over 50 chevron-shaped facets that create a shimmering array of reflections.