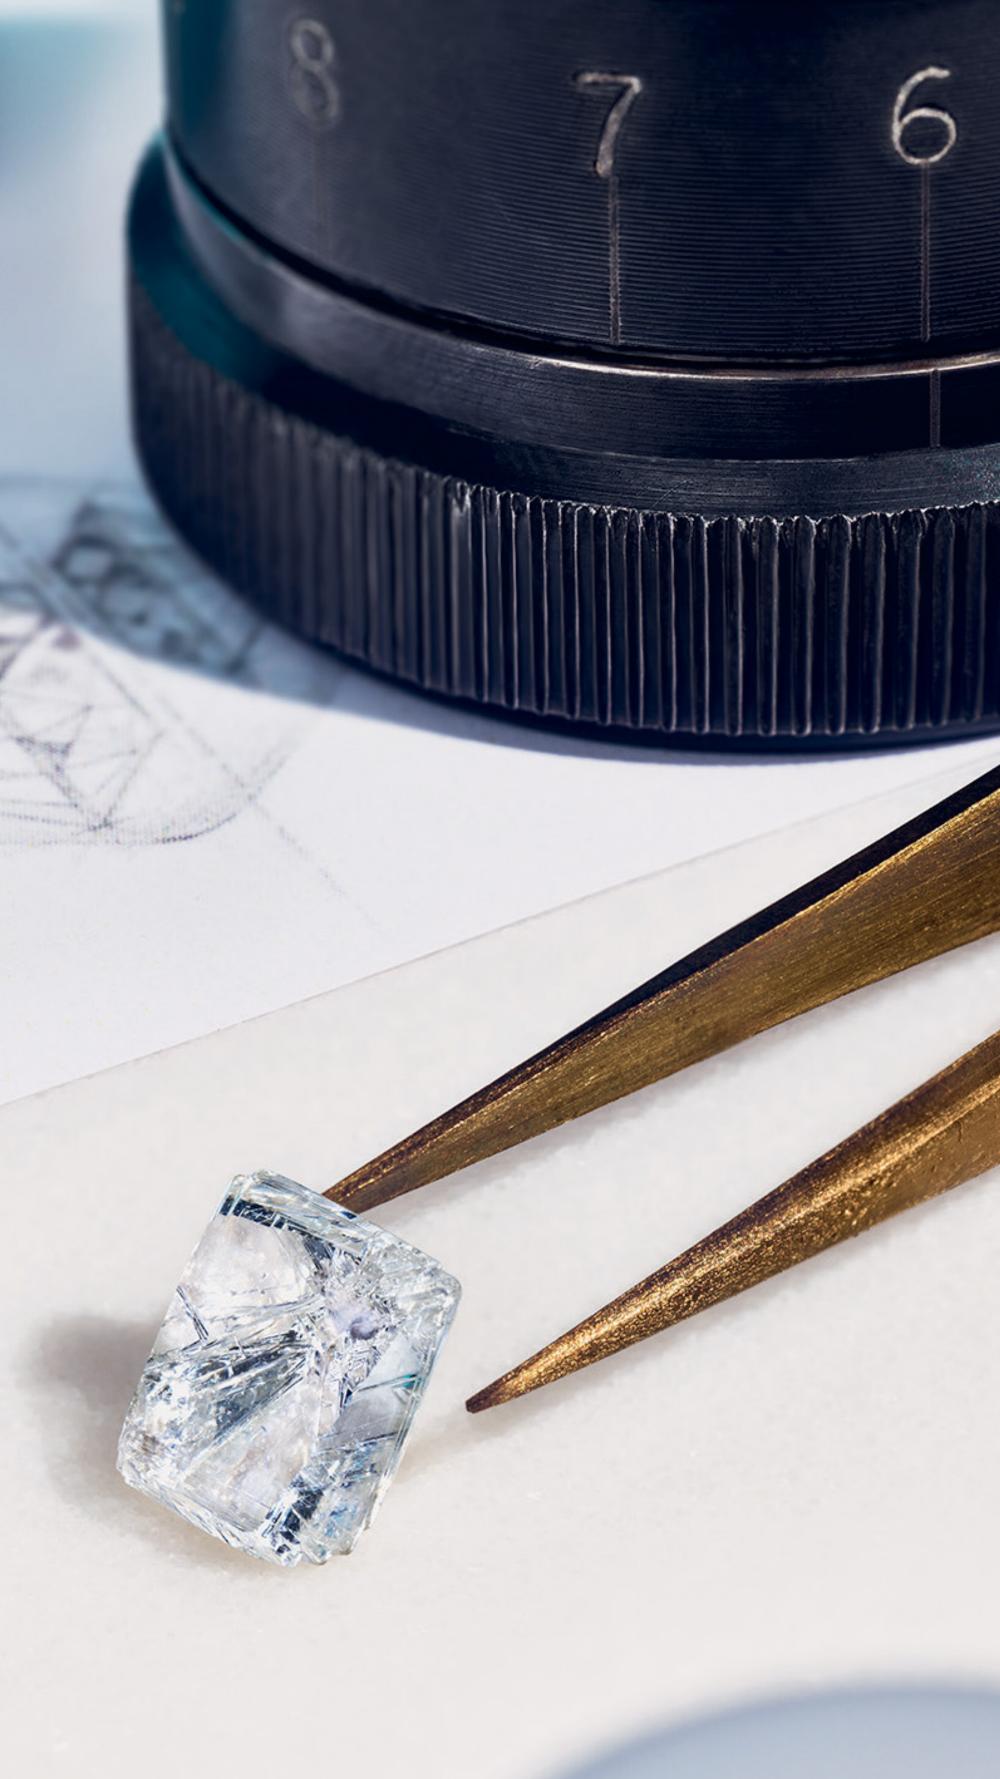

### IN PURSUIT OF PERFECTION

Every ring is expertly crafted with passion and precision to unleash intense vibrancy and light.

Treasured from the moment they're unearthed, stones selected for our engagement rings are entrusted to masterful artisans who bring decades of experience to their craft. In our workshops, 1,500 of the world's most talented artisans cut diamonds to the highest standards. Tiffany diamonds are cut to maximize beauty—angles, proportion and symmetry are obsessively considered, so that the stone's brilliance changes the very energy in the room. TIFFANY ENGAGEMENT RINGS

### THE TIFFANY GUIDE TO DIAMONDS

The 4Cs: cut, clarity, color and carat represent the four universal standards that determine the rarity and quality of a diamond.

> Our diamonds are brighter and more vibrant because we craft them that way. The most talented artisans cut Tiffany diamonds to the utmost precision. We frequently reject stones that would be accepted by others because only superlative diamonds earn the right to be placed in the legendary Tiffany Blue Box<sup>®</sup>. The incomparable beauty of Tiffany engagement rings is a result of our exceptional jewelry design, masterful craftsmanship and exacting standards across the 4Cs.

### CUT is the most important of the 4Cs.

Cut refers to the facet proportions on the surface of a diamond. It maximizes the beauty of a diamond and is controlled by human hands, not nature. Tiffany diamonds possess superlative fire and sparkle because we craft them to meet our exacting standards.