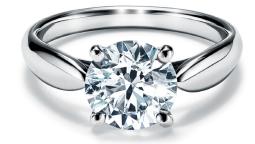

### THE TIFFANY® SETTING

Introduced in 1886, the celebrated six-prong Tiffany® Setting lifts the diamond above the band and into the light. The result is a ring whose sparkling beauty has never been rivaled.

### A TIFFANY® SETTING EMBODIES A LEGACY OF INNOVATION AND ARTISTRY— An ICON FOR FUTURE GENERATIONS.