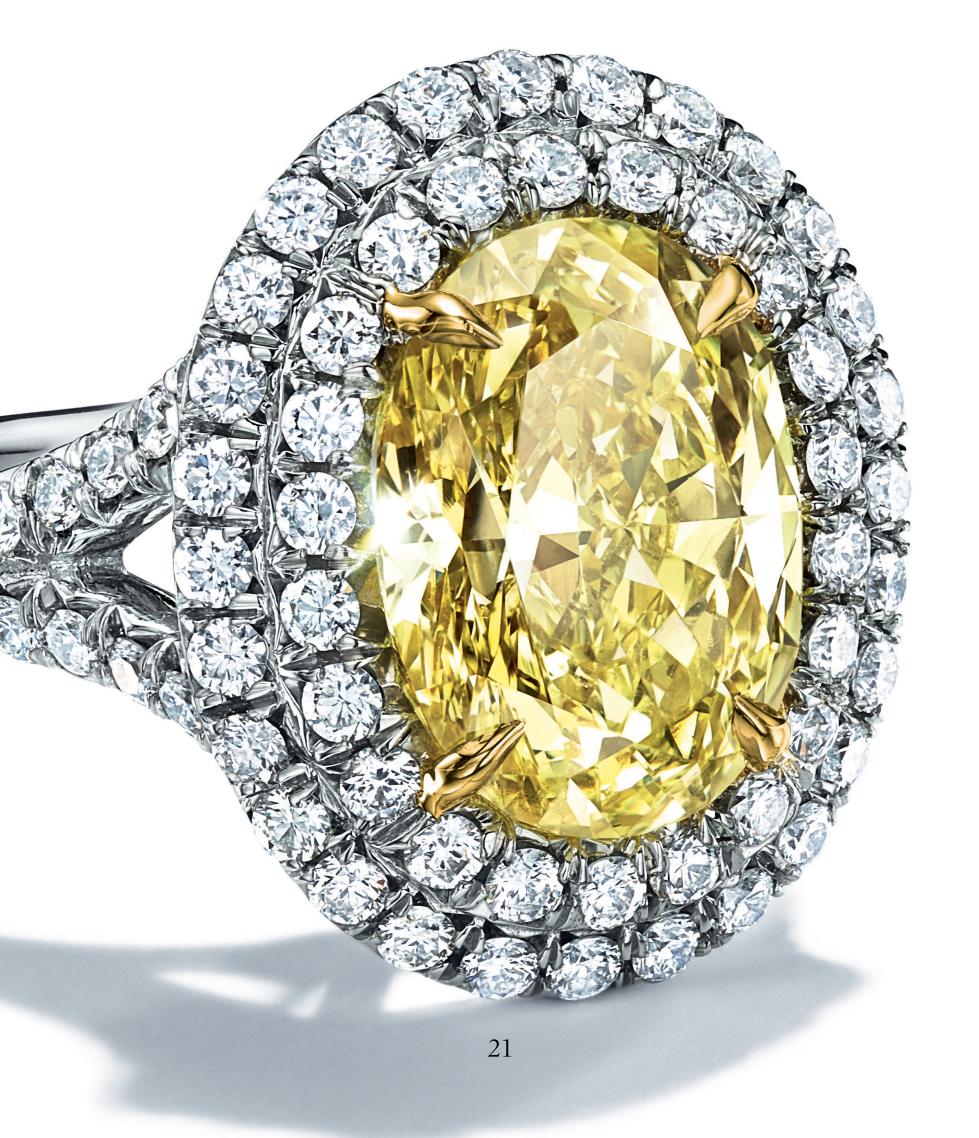

### TIFFANY YELLOW DIAMONDS

Like the famous Tiffany Diamond, our yellow diamonds are renowned for capturing the brilliance of sunlight. Scintillating and rare, Tiffany yellow diamonds radiate with warmth and energy.

TIFFANY SOLESTE OVAL-CUT YELLOW DIAMOND.