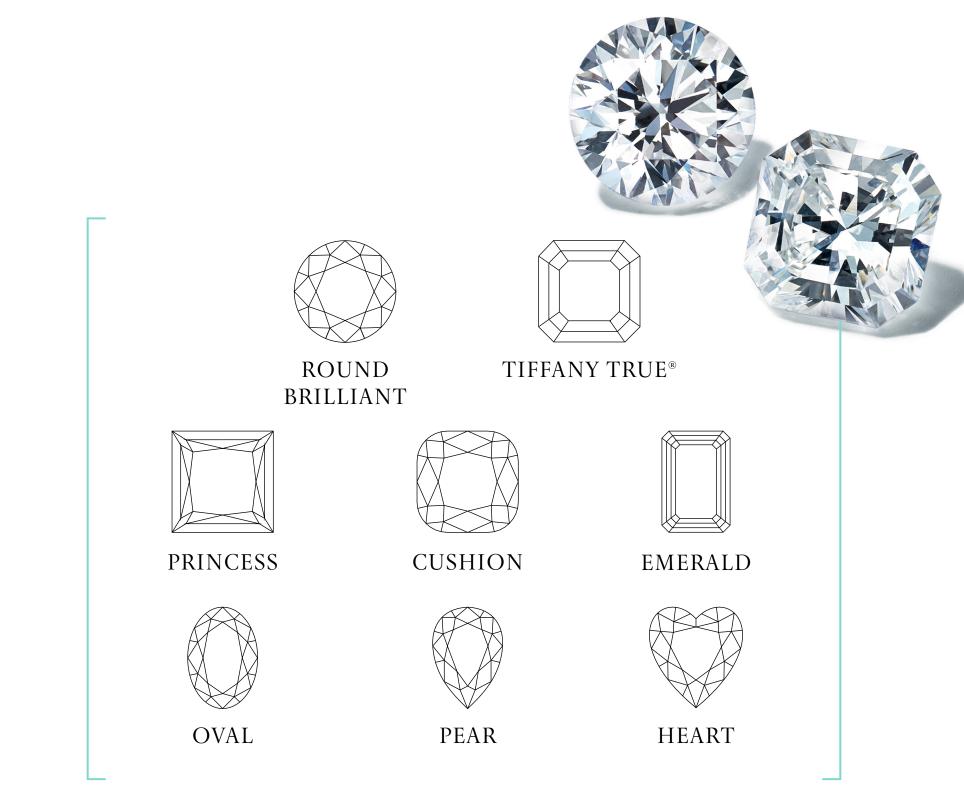

DIAMOND SHAPE is the geometric appearance of the diamond. Tiffany offers a wide range of diamond cuts and shapes, ensuring that every ring is as extraordinary as the love it represents.

Round Brilliant Exacting proportions reflect light and cast tiny rainbows in a dazzling display of sparkle and contrast.

**Tiffany True**<sup>®</sup> A modern mix combining a step-cut crown and brilliant-cut pavilion, displaying intense light and balanced with subtle rainbows.

**Princess** A bold, square-brilliant cut with over 50 chevron-shaped facets that create a shimmering array of reflections.

**Cushion** Rounded edges soften the traditional corners of a square or rectangular-cut diamond for a gently luminous effect.

**Emerald** Parallel cuts showcase the diamond's pure color and icy clarity.

**Oval** An elegant, elongated adaptation of the round brilliant cut with facets

that make the light dance.

**Pear** Round brilliant and marquise-style cuts combine to form the teardrop shape with an extraordinary display of light.

**Heart** A series of precise cuts form this classic symbol of love.