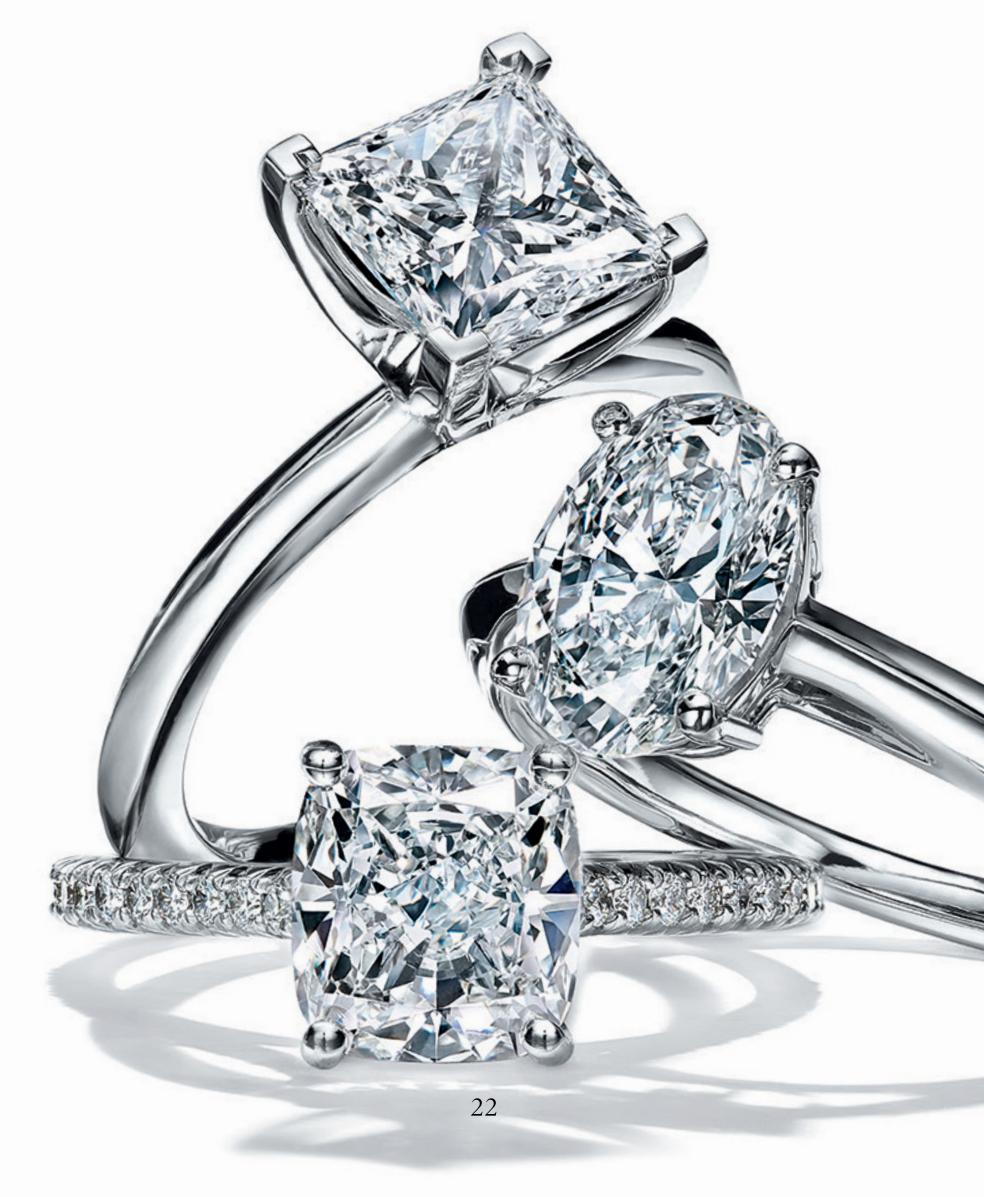

## FANCY SHAPES

Featuring magnificent stones and diamond shapes, Tiffany fancy shapes are cut to exacting proportions and at the highest standards to maximize a diamond's ability to reflect and refract light.

PRINCESS-CUT DIAMOND, OVAL-CUT DIAMOND AND TIFFANY NOVO® CUSHION-CUT.