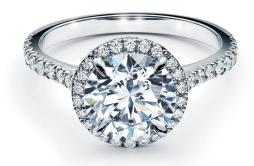

#### TIFFANY HARMONY<sup>®</sup> WITH BEAD-SET DIAMOND BAND.

**FIFFANY SOLESTE** The breathtaking design maximizes the scintillation and visual impact of the center stone. Tiffany Soleste features a center stone surrounded by a crown of round brilliant bead-set diamonds.