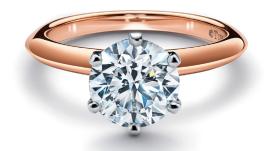

### THE TIFFANY® SETTING

Introduced in 1886, the celebrated six-prong Tiffany® Setting lifts the diamond above the band and into the light. The result is a ring whose sparkling beauty has never been rivaled.

THE TIFFANY® SETTING in 18k rose gold.

THE TIFFANY® SETTING with a diamond band in platinum.

PAVÉ TIFFANY® SETTING with a diamond band in platinum.

TIFFANY HARMONY® in platinum. Also available in 18k rose gold.