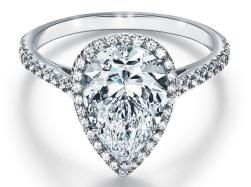

#### TIFFANY HARMONY<sup>®</sup> WITH BEAD-SET DIAMOND BAND.

**FIFFANY SOLESTE** The breathtaking design maximizes the scintillation and visual impact of the center stone. Tiffany Soleste features a center stone surrounded by a crown of round brilliant bead-set diamonds.

TIFFANY SOLESTE PEAR-SHAPED.

**Oval** An elegant, elongated adaptation of the round brilliant cut with facets

that make the light dance.

**Pear** Round brilliant and marquise-style cuts combine to form the teardrop shape with an extraordinary display of light.