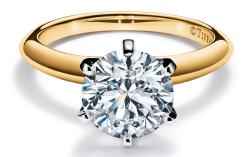

### THE TIFFANY® SETTING

Introduced in 1886, the celebrated six-prong Tiffany® Setting lifts the diamond above the band and into the light. The result is a ring whose sparkling beauty has never been rivaled.

# PRODUCT INDEX

TIFFANY TRUE® in platinum.

TIFFANY TRUE® with a diamond band in platinum.

TIFFANY TRUE® with a diamond band in 18k gold.

THE TIFFANY® SETTING in platinum.

THE TIFFANY® SETTING in 18k yellow gold.