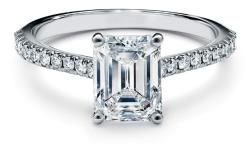

## FANCY SHAPES

Featuring magnificent stones and diamond shapes, Tiffany fancy shapes are cut to exacting proportions and at the highest standards to maximize a diamond's ability to reflect and refract light.

**Cushion** Rounded edges soften the traditional corners of a square or rectangular-cut diamond for a gently luminous effect.

**Emerald** Parallel cuts showcase the diamond's pure color and icy clarity.