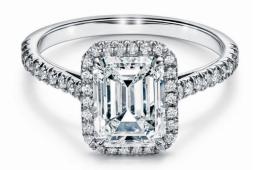

#### TIFFANY HARMONY<sup>®</sup> WITH BEAD-SET DIAMOND BAND.

**FIFFANY SOLESTE** The breathtaking design maximizes the scintillation and visual impact of the center stone. Tiffany Soleste features a center stone surrounded by a crown of round brilliant bead-set diamonds.

#### TIFFANY SOLESTE ROUND BRILLIANT AND EMERALD-CUT.

20