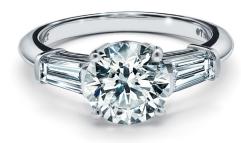

TIFFANY THREE STONE in platinum.

TIFFANY THREE STONE with pear-shaped side stones in platinum.

TIFFANY THREE STONE with sapphire side stones in platinum.

TIFFANY THREE STONE with baguette side stones in platinum.