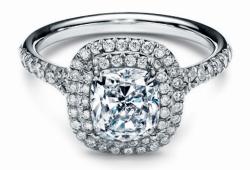

#### TIFFANY HARMONY<sup>®</sup> WITH BEAD-SET DIAMOND BAND.

**FIFFANY SOLESTE** The breathtaking design maximizes the scintillation and visual impact of the center stone. Tiffany Soleste features a center stone surrounded by a crown of round brilliant bead-set diamonds.