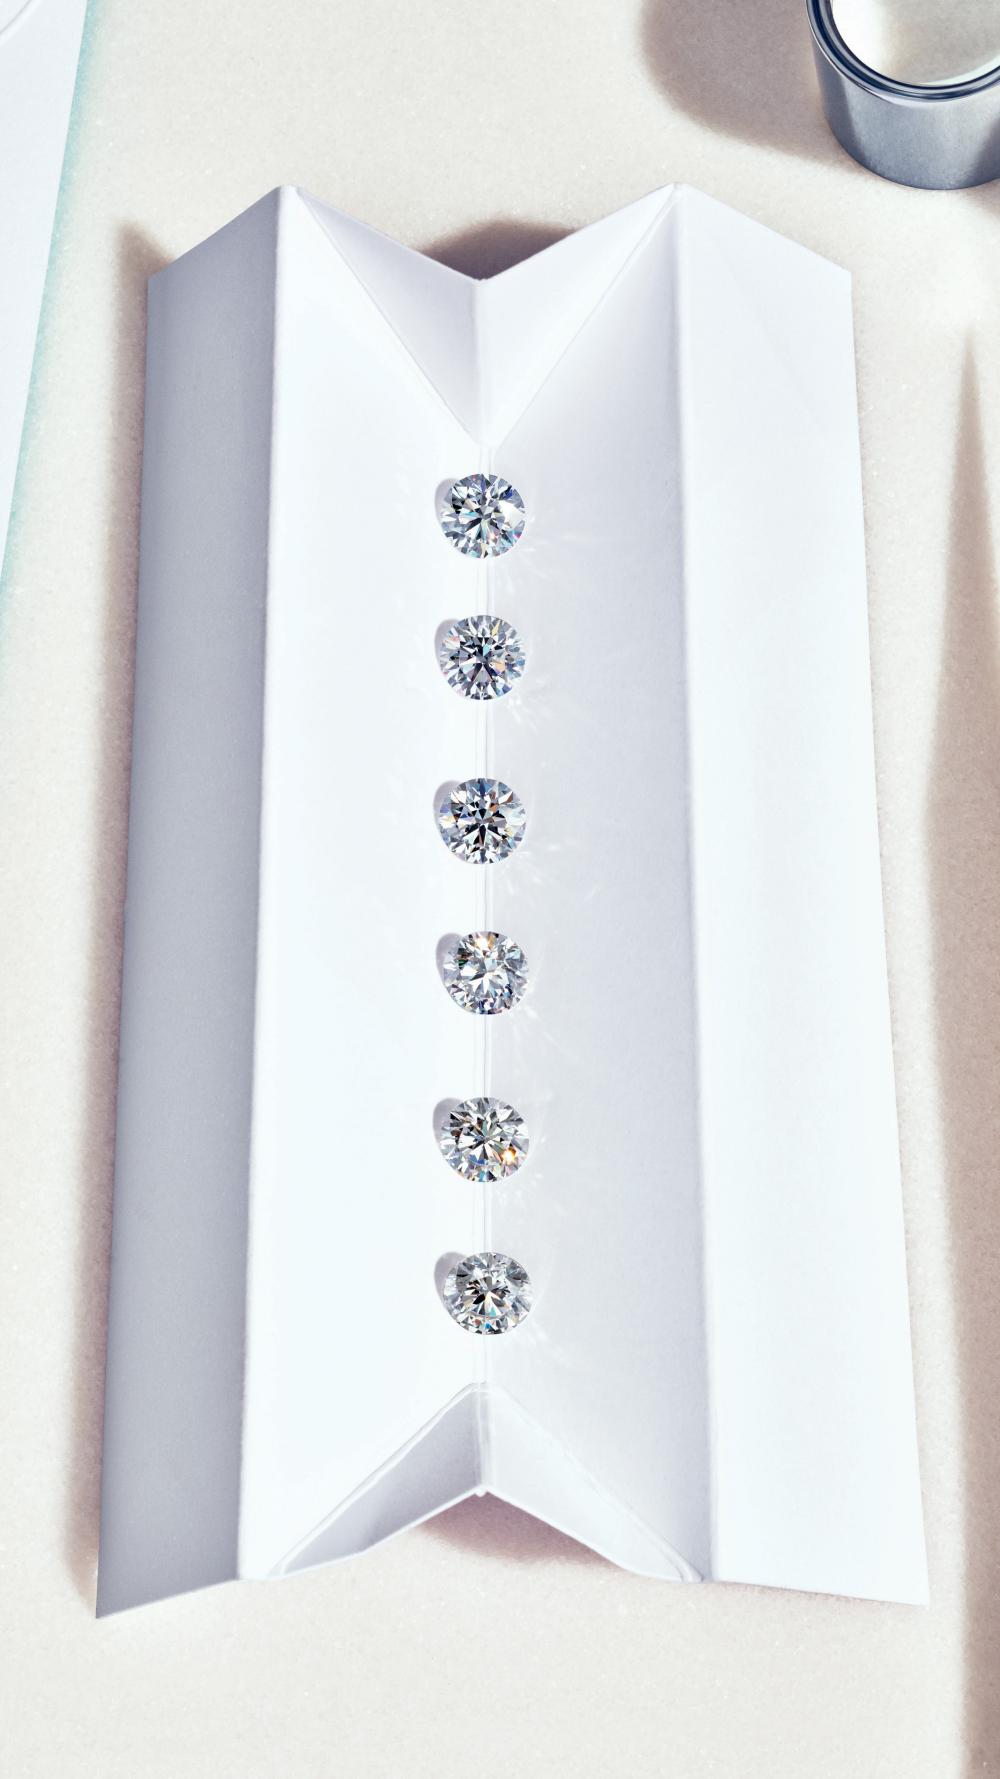

### THE TIFFANY GUIDE TO DIAMONDS

The 4Cs: cut, clarity, color and carat represent the four universal standards that determine the rarity and quality of a diamond.

> Our diamonds are brighter and more vibrant because we craft them that way. The most talented artisans cut Tiffany diamonds to the utmost precision. We frequently reject stones that would be accepted by others because only superlative diamonds earn the right to be placed in the legendary Tiffany Blue Box<sup>®</sup>. The incomparable beauty of Tiffany engagement rings is a result of our exceptional jewelry design, masterful craftsmanship and exacting standards across the 4Cs.

CARAT denotes the weight of the diamond. Tiffany diamonds are always cut to maximize brilliance, not carat weight.

> Taken by itself, carat weight does not determine a diamond's value. For example, two one-carat stones can vary widely in price when clarity, color and cut are taken into consideration. When that is understood, it is clear that large diamonds of peerless quality are rare.