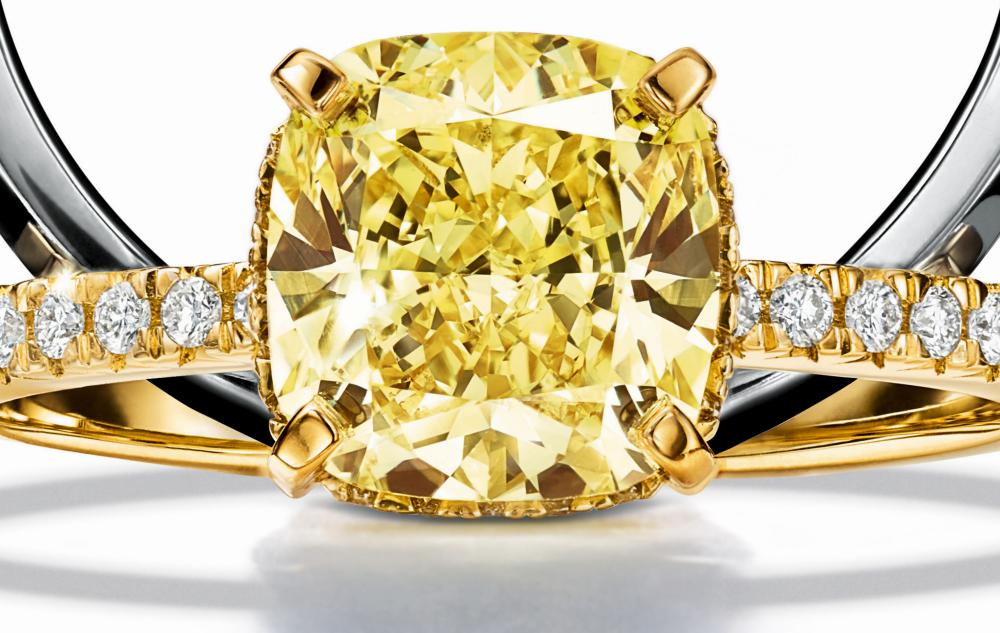

### TIFFANY YELLOW DIAMONDS

Like the famous Tiffany Diamond, our yellow diamonds are renowned for capturing the brilliance of sunlight. Scintillating and rare, Tiffany yellow diamonds radiate with warmth and energy.

TIFFANY SOLESTE OVAL-CUT YELLOW DIAMOND.