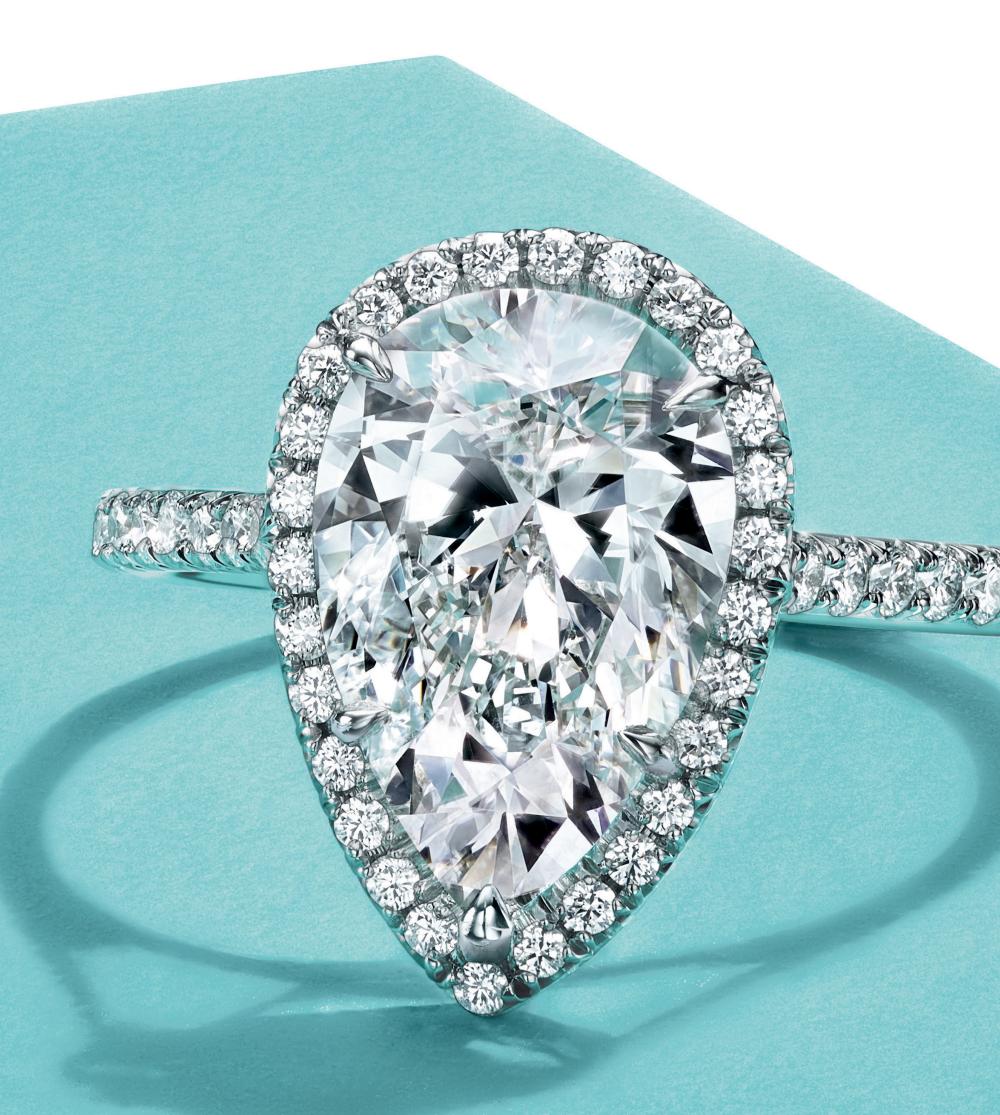

N Ever since Tiffany introduced the modern engagement ring, it has played

a part in the world's greatest love stories for over 130 years.

> Tiffany continues this tradition with Tiffany True<sup>®</sup>. The innovative mixed-cut diamond ring was engineered by Tiffany, creating a new symbol for modern love.

### TIFFANY TRUE®

An evolution of the modern engagement ring with clean lines and refined details, Tiffany True® combines the bold, iconic T-motif with Tiffany's rich history as the authority on diamonds.



### TIFFANY HARMONY®

In the same way that lyrics and music effortlessly blend together, Tiffany Harmony<sup>®</sup> engagement rings pair perfectly with its coordinating wedding band to form a harmonious design.





#### TIFFANY HARMONY<sup>®</sup> WITH BEAD-SET DIAMOND BAND.



**FIFFANY SOLESTE** The breathtaking design maximizes the scintillation and visual impact of the center stone. Tiffany Soleste features a center stone surrounded by a crown of round brilliant bead-set diamonds.

TIFFANY SOLESTE PEAR-SHAPED.





#### TIFFANY SOLESTE ROUND BRILLIANT AND EMERALD-CUT.

20

### TIFFANY YELLOW DIAMONDS

Like the famous Tiffany Diamond, our yellow diamonds are renowned for capturing the brilliance of sunlight. Scintillating and rare, Tiffany yellow diamonds radiate with warmth and energy.

TIFFANY SOLESTE OVAL-CUT YELLOW DIAMOND.



## FANCY SHAPES

Featuring magnificent stones and diamond shapes, Tiffany fancy shapes are cut to exacting proportions and at the highest standards to maximize a diamond's ability to reflect and refract light.

PRINCESS-CUT DIAMOND