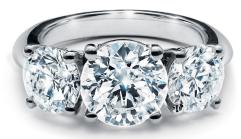

TIFFANY THREE STONE in platinum.

TIFFANY THREE STONE with pear-shaped side stones in platinum.

TIFFANY THREE STONE with sapphire side stones in platinum.

TIFFANY THREE STONE with baguette side stones in platinum.