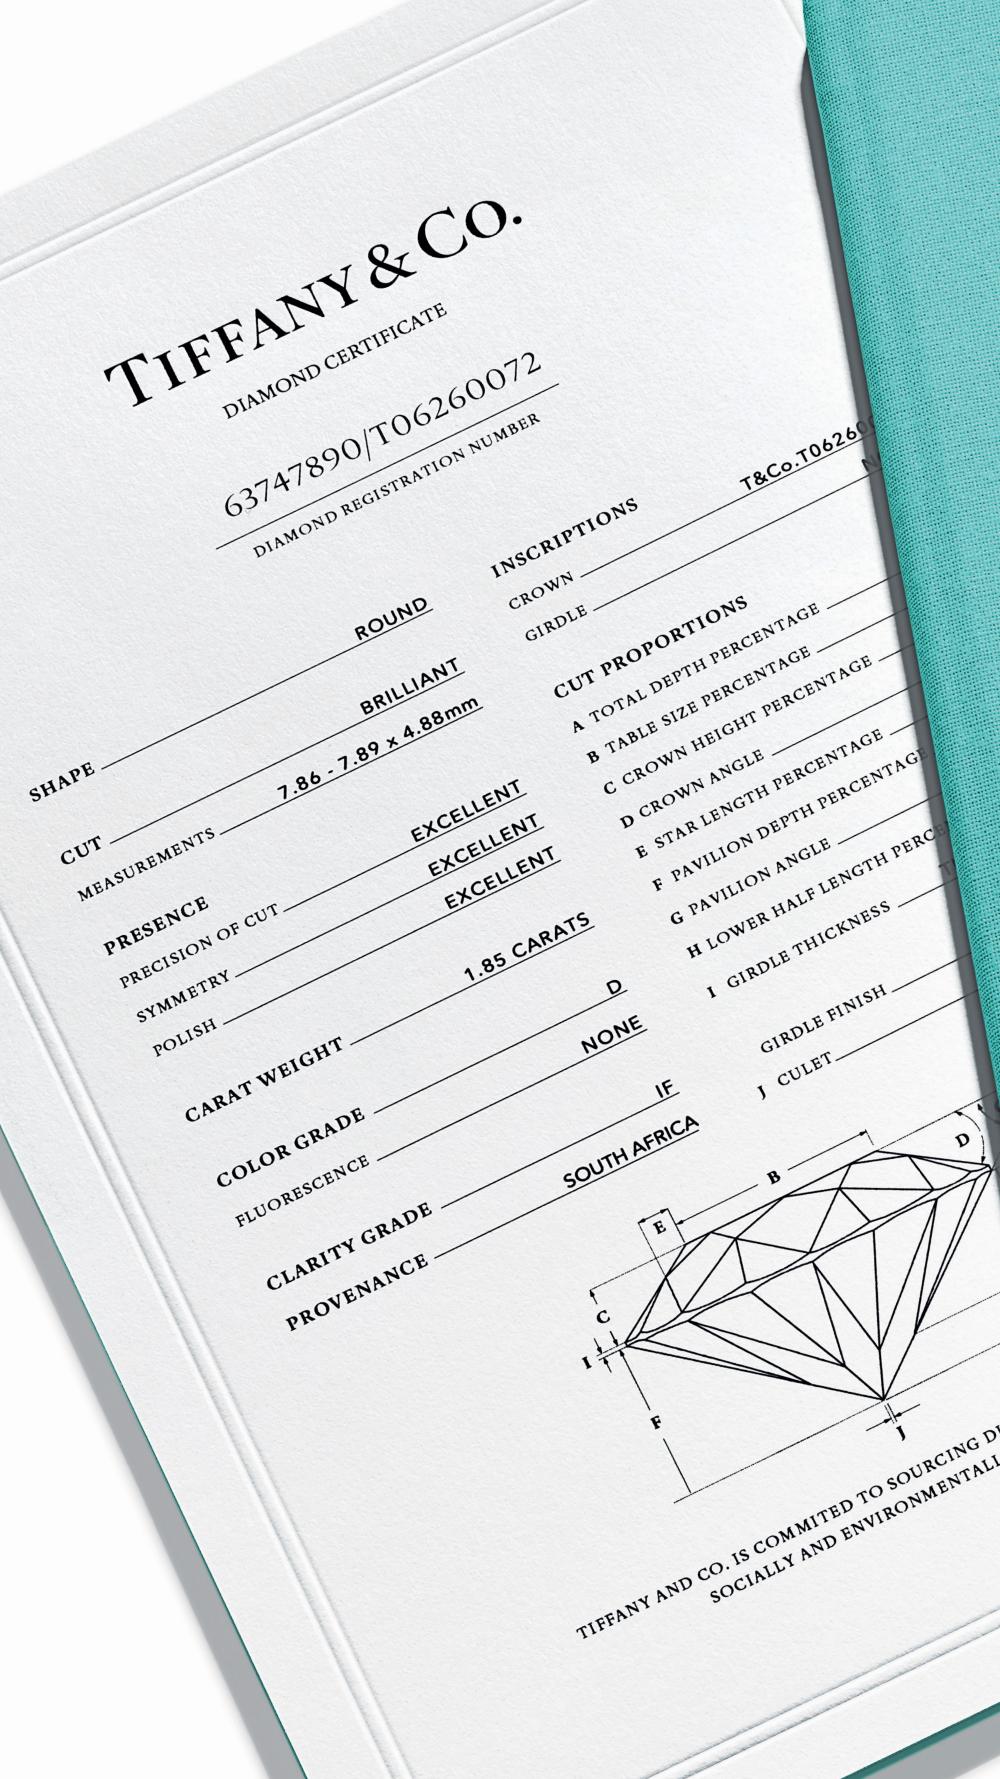

### TIFFANY DIAMOND CERTIFICATE AND FULL LIFETIME WARRANTY

The Tiffany Diamond Certificate is issued by Tiffany & Co. to certify the authenticity and integrity of serialized Tiffany diamonds. This document contains vital statistics related to your diamond, from its grades based on the 4Cs to its provenance information and its unique laser-inscribed serial number.

Our Diamond Certificate is backed by a Full Lifetime Warranty, which guarantees the grade of your diamond. Other diamond reports, including those from the Gemological Institute of America (GIA), do not contain such guarantees and even carry disclaimers.