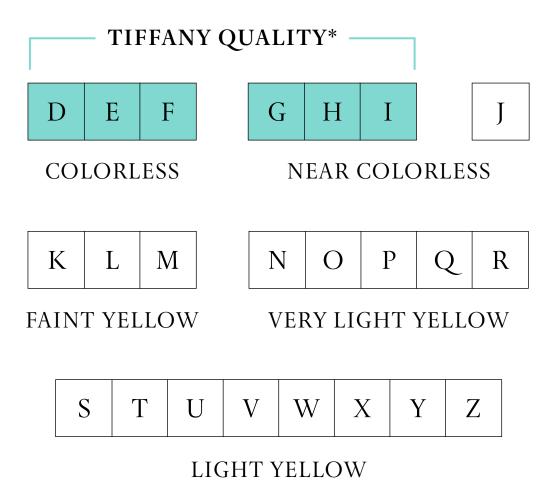

### COLOR refers to the tint of the diamond.

In nature, most diamonds have a slight tint of yellow or brown. Tiffany only accepts stones in the "colorless" to "near colorless" range. The closer to being "colorless" a diamond is, the rarer and more valuable it is.

Additionally, the Tiffany Gemological Laboratory will not accept stones exhibiting strong or excessive fluorescence, which, in natural lighting, gives diamonds a milky appearance.

\*The gemological standards in this graphic refer only to individually registered engagement diamonds set in certain ring styles.