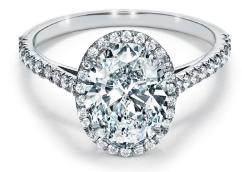

**Oval** An elegant, elongated adaptation of the round brilliant cut with facets

that make the light dance.

**Pear** Round brilliant and marquise-style cuts combine to form the teardrop shape with an extraordinary display of light.