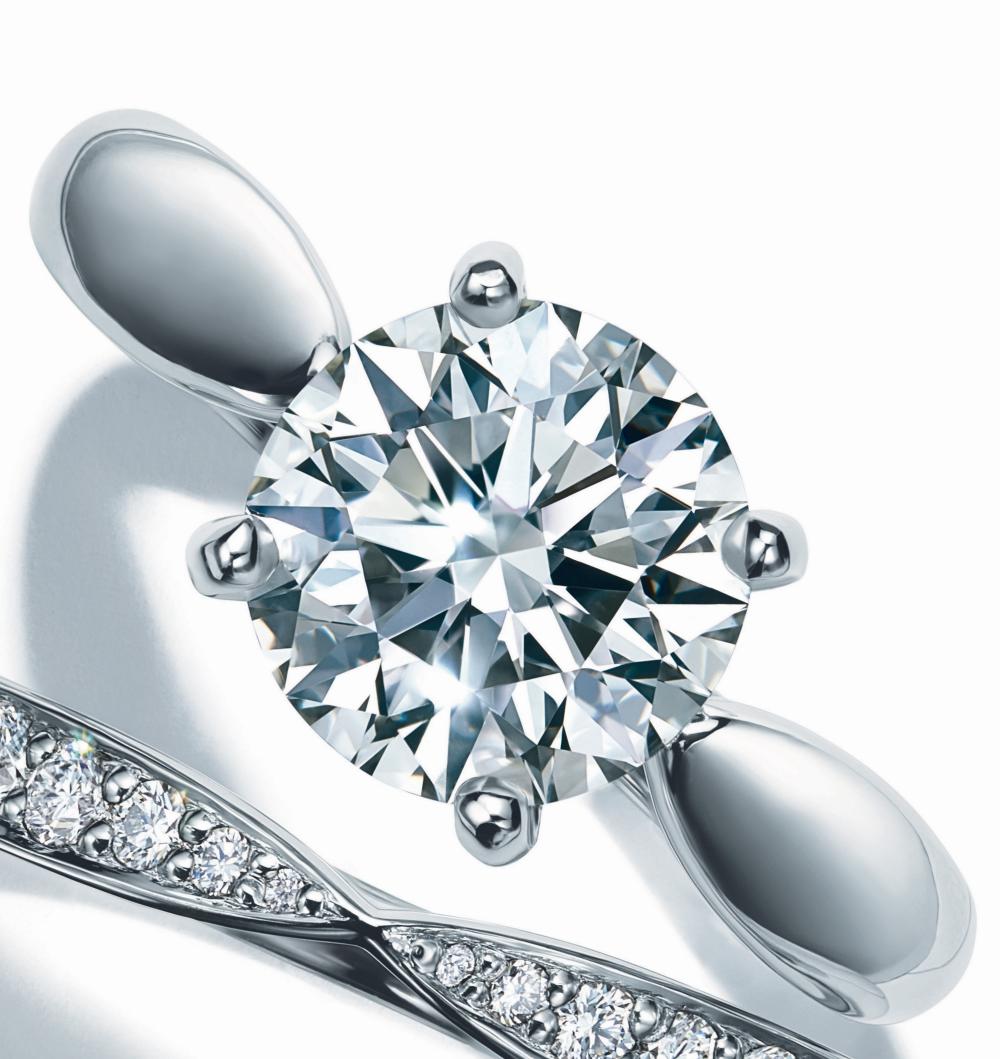

### THE TIFFANY® SETTING

Introduced in 1886, the celebrated six-prong Tiffany® Setting lifts the diamond above the band and into the light. The result is a ring whose sparkling beauty has never been rivaled.

### A TIFFANY® SETTING EMBODIES A LEGACY OF INNOVATION AND ARTISTRY— An ICON FOR FUTURE GENERATIONS.