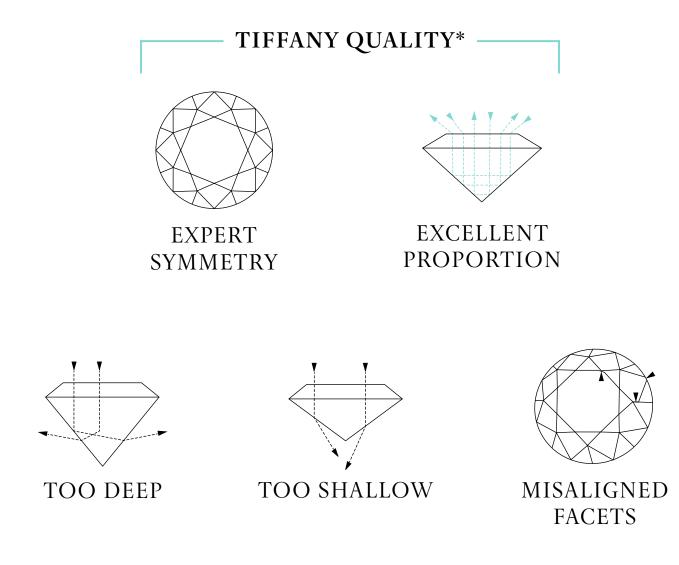

At Tiffany, we take the world's highest quality rough stones and put them in the hands of the world's most talented diamond cutters, crafting diamonds that outshine all others.

**Expert Symmetry** Facets precisely matching in size, shape and alignment create brilliance.

Excellent Proportion Light reflects

### brightly.

**Too Deep** Light escapes through the side.

Too Shallow Light escapes at the bottom.

**Misaligned Facets** Asymmetry interrupts the movement of light from one facet to the next.

CLARITY is a measure of the purity and rarity of a diamond.