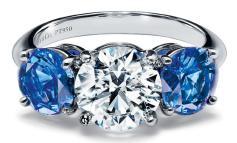

TIFFANY THREE STONE in platinum.

TIFFANY THREE STONE with pear-shaped side stones in platinum.

TIFFANY THREE STONE with sapphire side stones in platinum.

TIFFANY THREE STONE with baguette side stones in platinum.