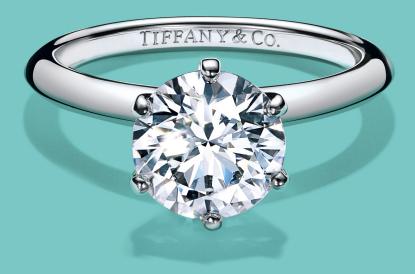

### THE TIFFANY® SETTING

Introduced in 1886, the celebrated six-prong Tiffany® Setting lifts the diamond above the band and into the light. The result is a ring whose sparkling beauty has never been rivaled.

### A TIFFANY® SETTING EMBODIES A LEGACY OF INNOVATION AND ARTISTRY— An ICON FOR FUTURE GENERATIONS.