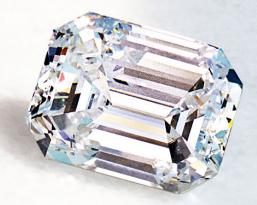

DIAMOND SHAPE is the geometric appearance of the diamond. Tiffany offers a wide range of diamond cuts and shapes, ensuring that every ring is as extraordinary as the love it represents.

Round Brilliant Exacting proportions reflect light and cast tiny rainbows in a dazzling display of sparkle and contrast.

**Cushion** Rounded edges soften the traditional corners of a square or rectangular-cut diamond for a gently luminous effect.

**Emerald** Parallel cuts showcase the diamond's pure color and icy clarity.