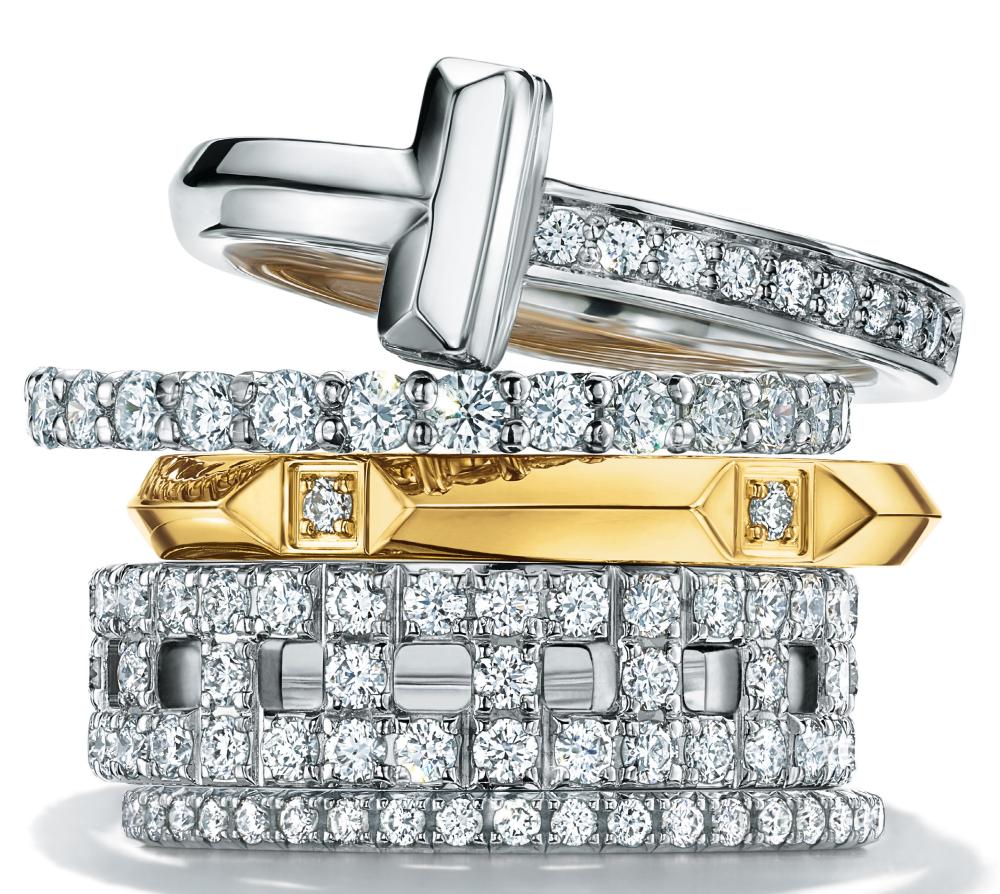

# TIFFANY BAND RINGS

## MADE FOR EACH OTHER

# Tiffany band rings are a perfect match to symbolize your special bond of love.

BAND RINGS FROM THE TIFFANY CLASSIC<sup>™</sup> AND TIFFANY EMBRACE<sup>®</sup> COLLECTION.

## A PERFECT MATCH

Nothing enhances the beauty of a Tiffany diamond engagement ring like pairing it with a Tiffany band ring. Tiffany & Co. offers a range of stylish bands from classic to contemporary designs, and crafted by Tiffany master artisans.