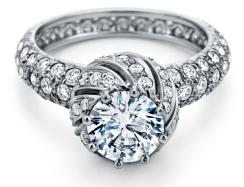

### THE TIFFANY® SETTING

Introduced in 1886, the celebrated six-prong Tiffany® Setting lifts the diamond above the band and into the light. The result is a ring whose sparkling beauty has never been rivaled.

### A TIFFANY® SETTING EMBODIES A LEGACY OF INNOVATION AND ARTISTRY— An ICON FOR FUTURE GENERATIONS.