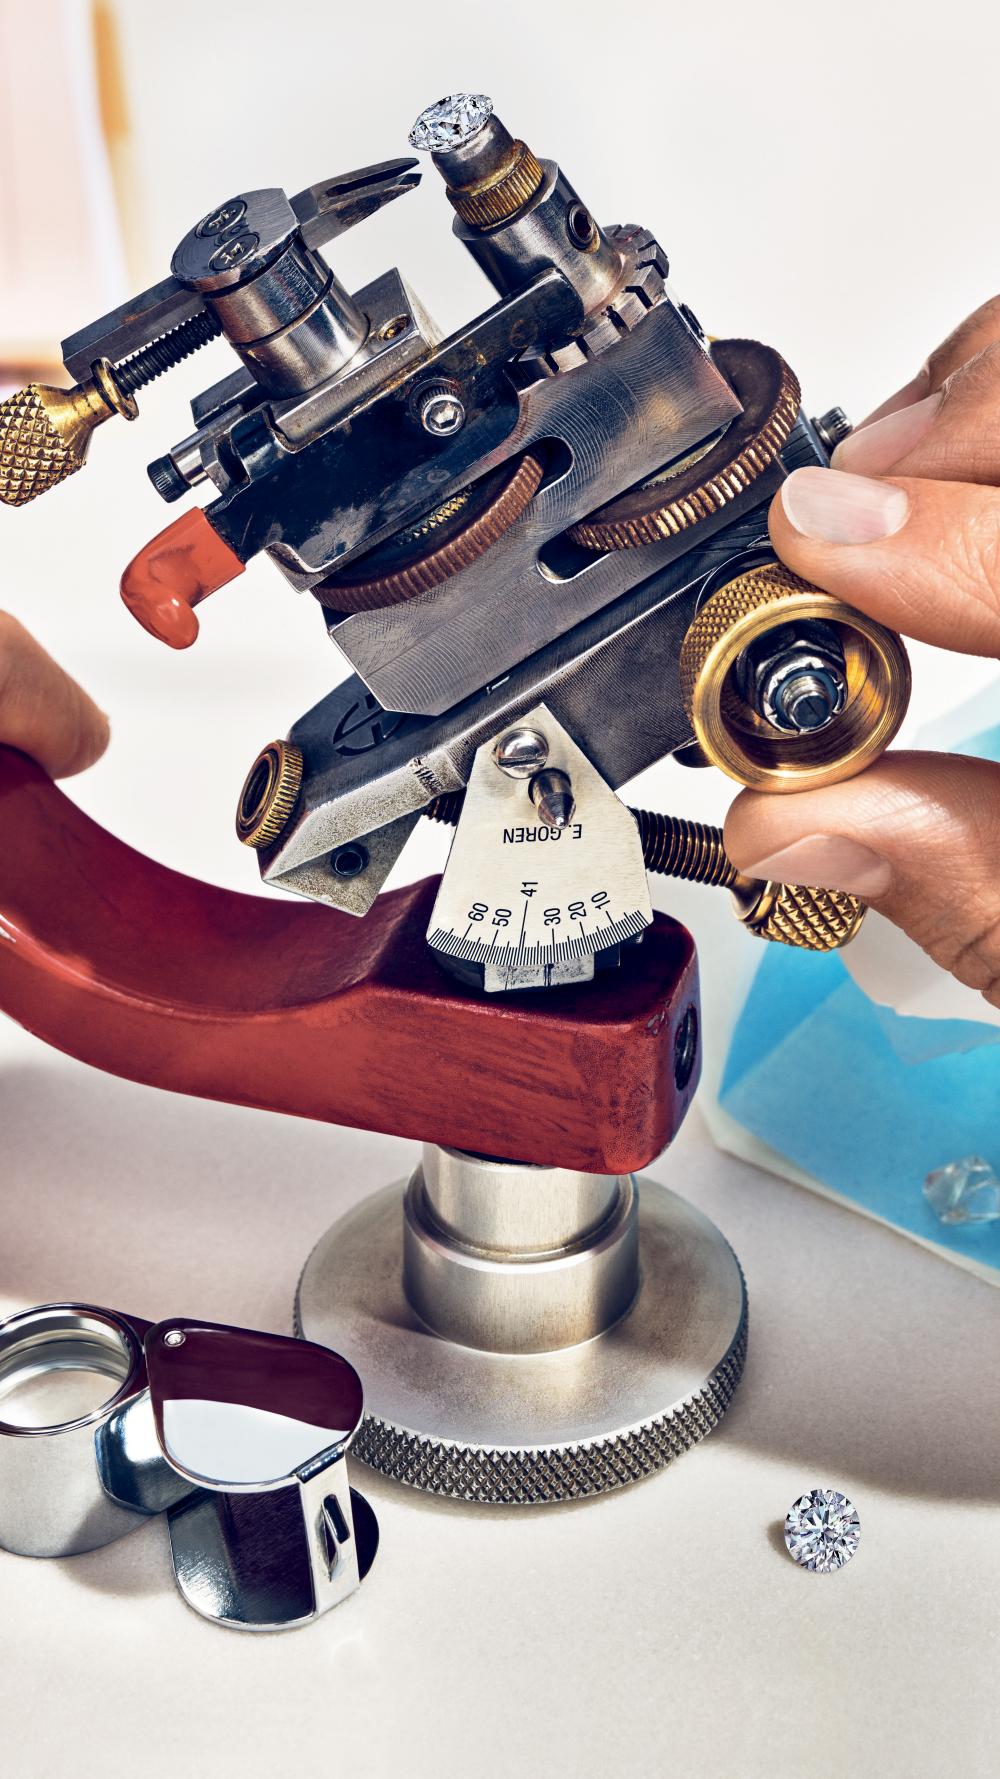

### IN PURSUIT OF PERFECTION

Every ring is expertly crafted with passion and precision to unleash intense vibrancy and light.

Treasured from the moment they're unearthed, stones selected for our engagement rings are entrusted to masterful artisans who bring decades of experience to their craft. In our workshops, 1,500 of the world's most talented artisans cut diamonds to the highest standards. Tiffany diamonds are cut to maximize beauty—angles, proportion and symmetry are obsessively considered, so that the stone's brilliance changes the very energy in the room. TIFFANY ENGAGEMENT RINGS

### THE TIFFANY GUIDE TO DIAMONDS

The 4Cs: cut, clarity, color and carat represent the four universal standards that determine the rarity and quality of a diamond.

> Our diamonds are brighter and more vibrant because we craft them that way. The most talented artisans cut Tiffany diamonds to the utmost precision. We frequently reject stones that would be accepted by others because only superlative diamonds earn the right to be placed in the legendary Tiffany Blue Box<sup>®</sup>. The incomparable beauty of Tiffany engagement rings is a result of our exceptional jewelry design, masterful craftsmanship and exacting standards across the 4Cs.

### CUT is the most important of the 4Cs.

Cut refers to the facet proportions on the surface of a diamond. It maximizes the beauty of a diamond and is controlled by human hands, not nature. Tiffany diamonds possess superlative fire and sparkle because we craft them to meet our exacting standards.

At Tiffany, we take the world's highest quality rough stones and put them in the hands of the world's most talented diamond cutters, crafting diamonds that outshine all others.

**Expert Symmetry** Facets precisely matching in size, shape and alignment create brilliance.