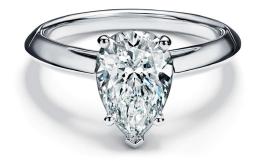

TIFFANY SOLESTE PEAR-SHAPED.

## FANCY SHAPES

Featuring magnificent stones and diamond shapes, Tiffany fancy shapes are cut to exacting proportions and at the highest standards to maximize a diamond's ability to reflect and refract light.

DIAMOND SHAPE is the geometric appearance of the diamond. Tiffany offers a wide range of diamond cuts and shapes, ensuring that every ring is as extraordinary as the love it represents.

Round Brilliant Exacting proportions reflect light and cast tiny rainbows in a dazzling display of sparkle and contrast.

**Oval** An elegant, elongated adaptation of the round brilliant cut with facets

that make the light dance.

**Pear** Round brilliant and marquise-style cuts combine to form the teardrop shape with an extraordinary display of light.