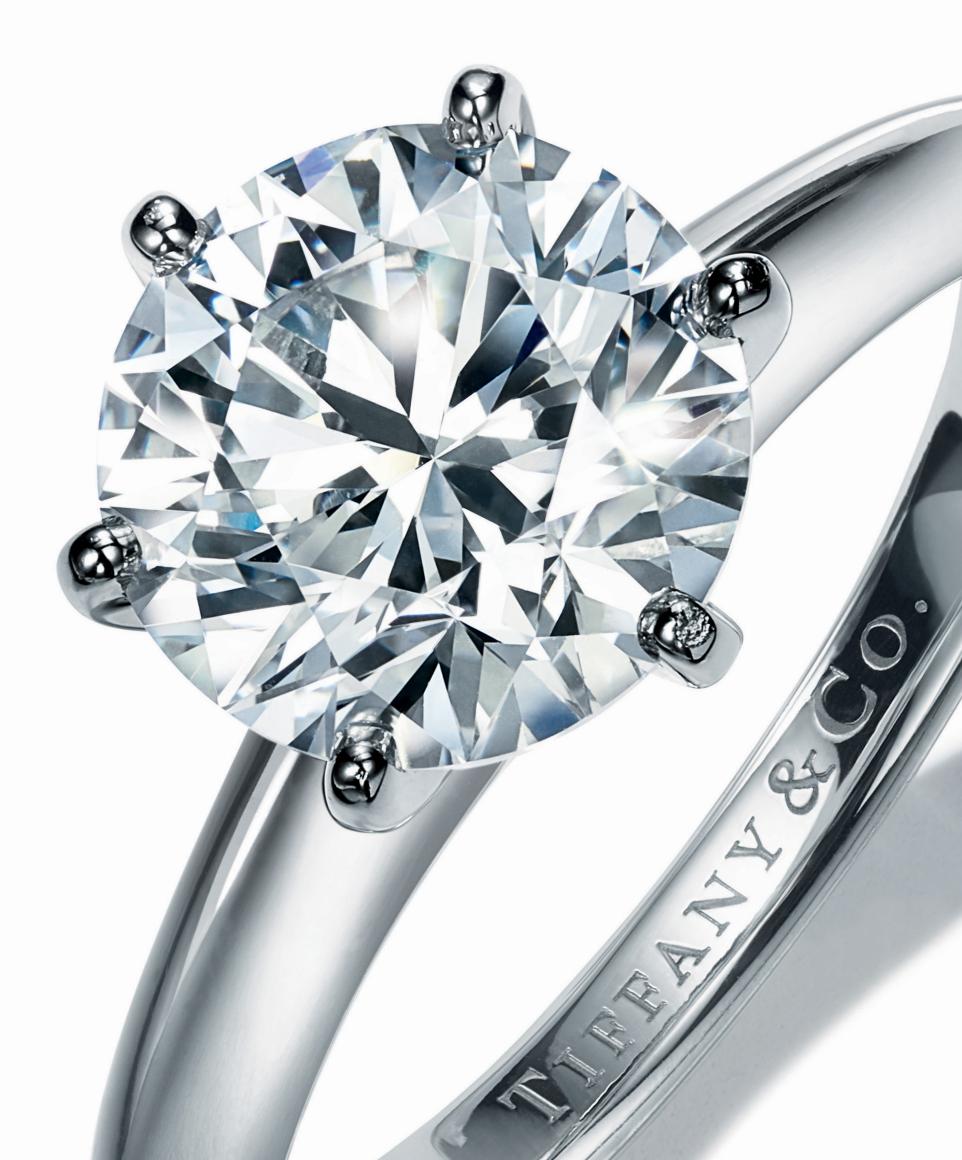

### THE TIFFANY® SETTING

Introduced in 1886, the celebrated six-prong Tiffany® Setting lifts the diamond above the band and into the light. The result is a ring whose sparkling beauty has never been rivaled.

### A TIFFANY® SETTING EMBODIES A LEGACY OF INNOVATION AND ARTISTRY— An ICON FOR FUTURE GENERATIONS.