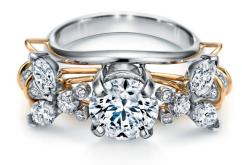

### TIFFANY HARMONY®

In the same way that lyrics and music effortlessly blend together, Tiffany Harmony<sup>®</sup> engagement rings pair perfectly with its coordinating wedding band to form a harmonious design.

#### TIFFANY HARMONY<sup>®</sup> WITH BEAD-SET DIAMOND BAND.

**FIFFANY SOLESTE** The breathtaking design maximizes the scintillation and visual impact of the center stone. Tiffany Soleste features a center stone surrounded by a crown of round brilliant bead-set diamonds.