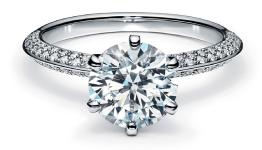

#### THE TIFFANY® SETTING

Introduced in 1886, the celebrated six-prong Tiffany® Setting lifts the diamond above the band and into the light. The result is a ring whose sparkling beauty has never been rivaled.

## A TIFFANY® SETTING EMBODIES A LEGACY OF INNOVATION AND ARTISTRY— AN ICON FOR FUTURE GENERATIONS.