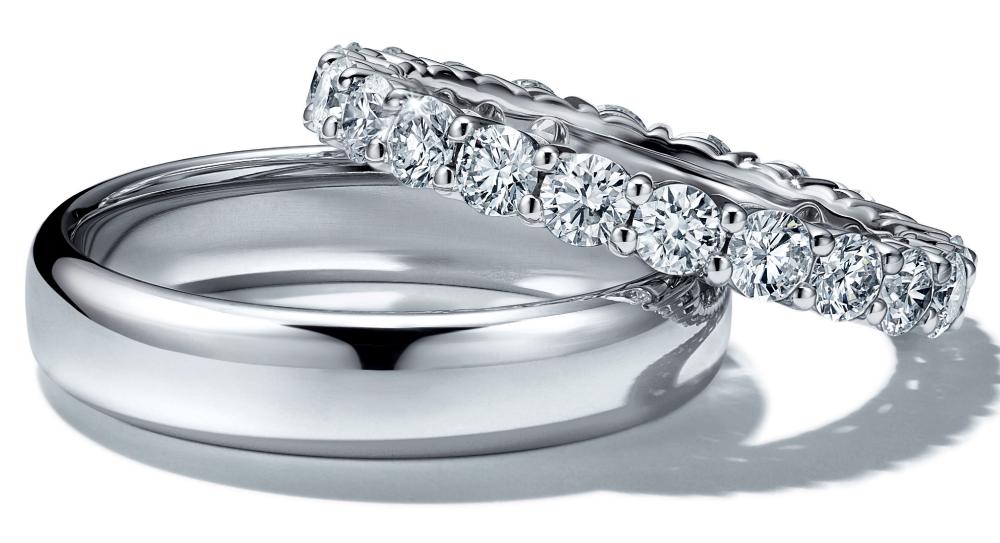

#### MADE FOR EACH OTHER

Tiffany band rings are a perfect match to symbolize your special bond of love.

BAND RINGS FROM THE TIFFANY CLASSIC™ AND TIFFANY EMBRACE® COLLECTION.

BAND RINGS FROM THE TIFFANY & CO.®, TIFFANY HARMONY® AND TIFFANY T COLLECTIONS.

#### A PERFECT MATCH

Nothing enhances the beauty of a Tiffany diamond engagement ring like pairing it with a Tiffany band ring.

Tiffany & Co. offers a range of stylish bands from classic to contemporary designs, and crafted by Tiffany master artisans.