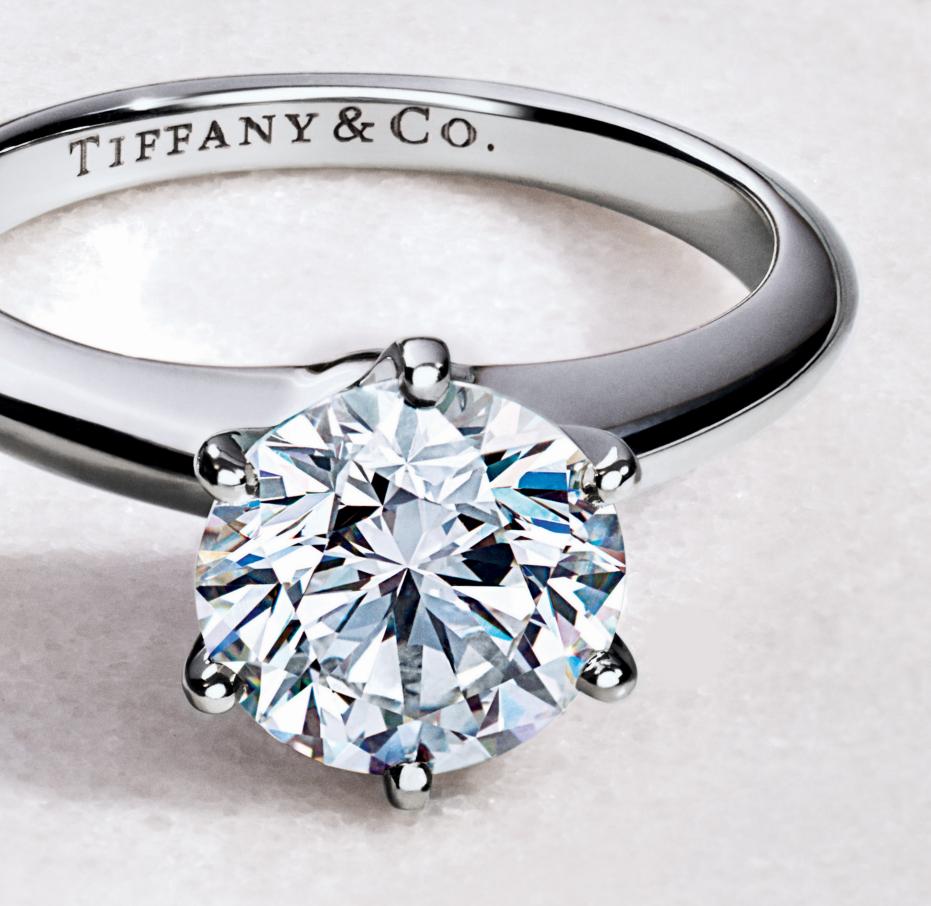

#### THE TIFFANY® SETTING

Introduced in 1886, the celebrated six-prong Tiffany® Setting lifts the diamond above the band and into the light. The result is a ring whose sparkling beauty has never been rivaled.

## A TIFFANY® SETTING EMBODIES A LEGACY OF INNOVATION AND ARTISTRY— AN ICON FOR FUTURE GENERATIONS.