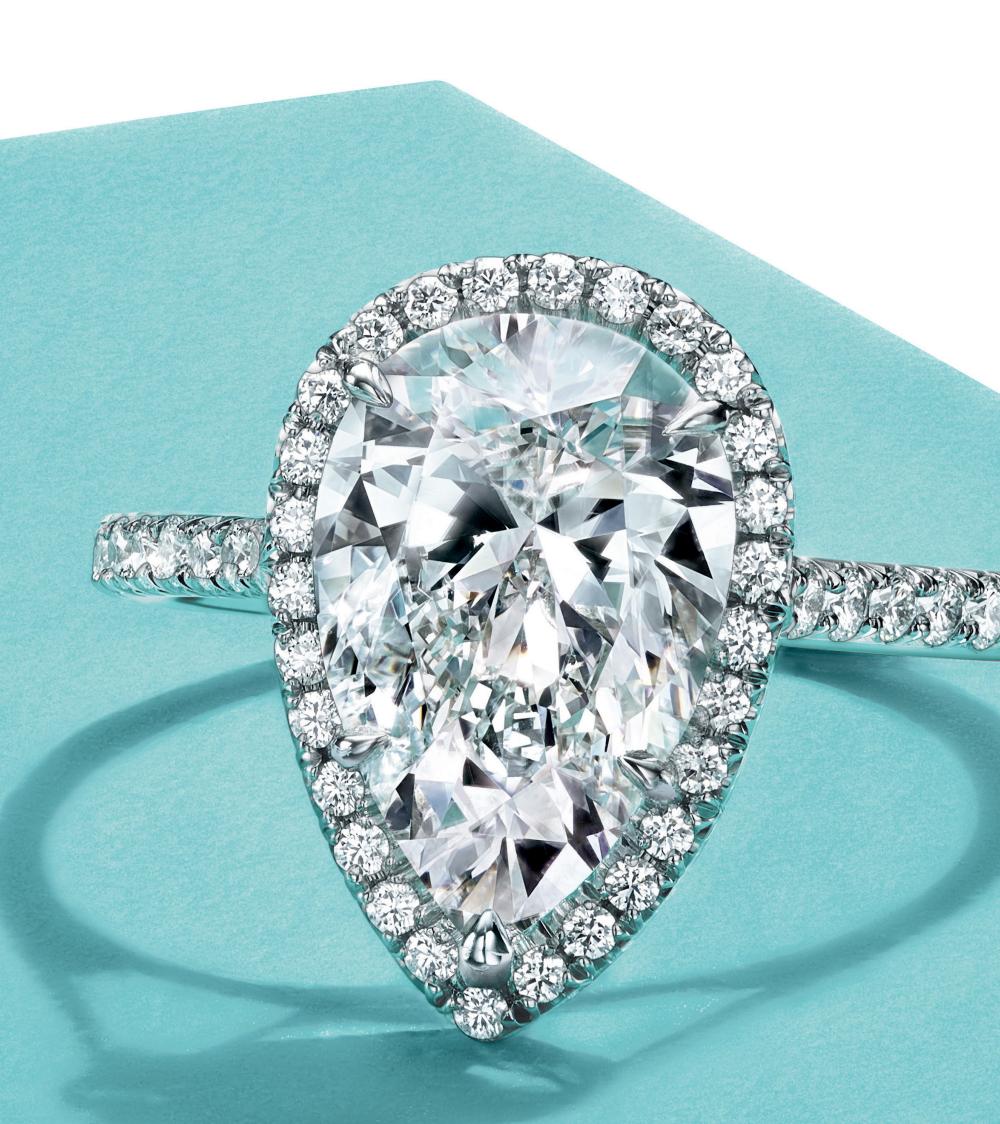

#### TIFFANY SOLESTE

The breathtaking design maximizes the scintillation and visual impact of the centre stone. Tiffany Soleste features a centre stone surrounded by a crown of round brilliant bead-set diamonds.

TIFFANY SOLESTE PEAR-SHAPED.

TIFFANY SOLESTE ROUND BRILLIANT AND EMERALD-CUT.