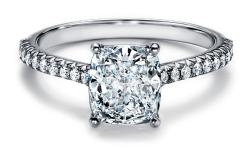

**Cushion** Rounded edges soften the traditional corners of a square or rectangular-cut diamond for a gently luminous effect.

**Emerald** Parallel cuts showcase the diamond's pure colour and icy clarity.

PRINCESS-CUT in platinum.

EMERALD-CUT in platinum.

OVAL-CUT in platinum.

HEART-SHAPED in platinum.

PEAR-SHAPED in platinum.

TIFFANY NOVO®
CUSHION-CUT
with a pavé diamond
band in platinum.
Also available in round
brilliant cut.