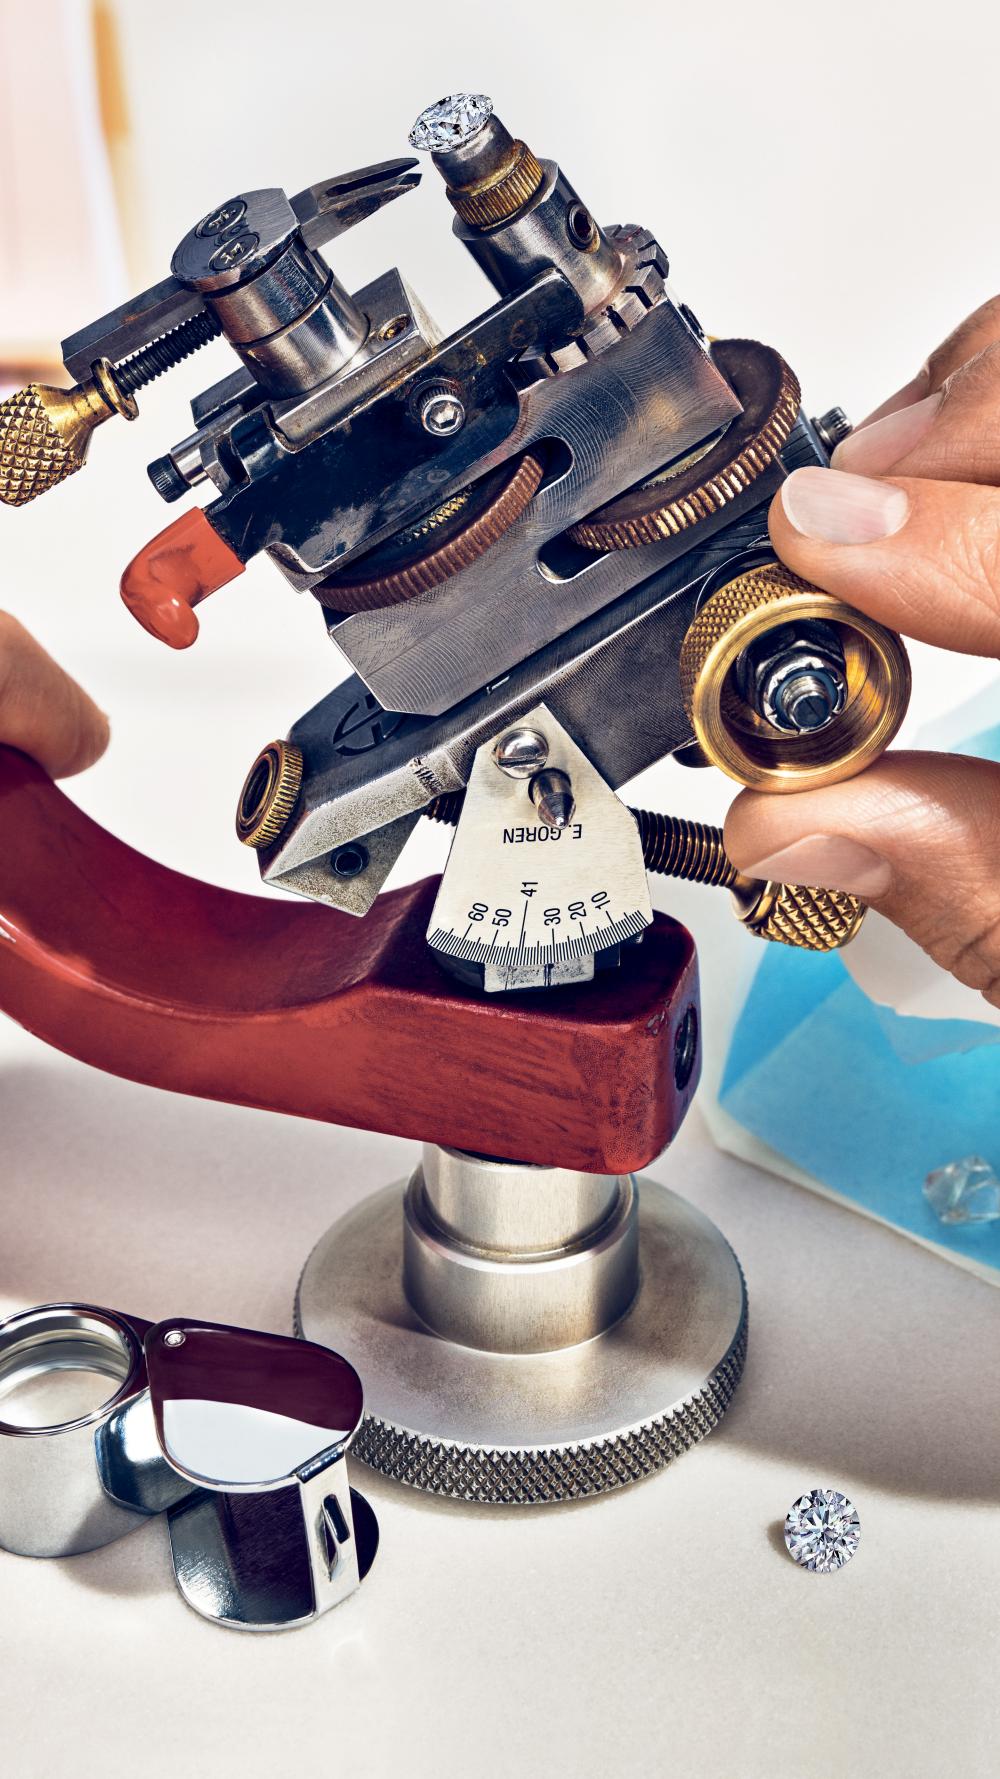

### IN PURSUIT OF PERFECTION

Every ring is expertly crafted with passion and precision to unleash intense vibrancy and light.

Treasured from the moment they're unearthed, stones selected for our engagement rings are entrusted to masterful artisans who bring decades of experience to their craft. In our workshops, 1,500 of the world's most talented artisans cut diamonds to the highest standards. Tiffany diamonds are cut to maximize beauty—angles, proportion and symmetry are obsessively considered, so that the stone's brilliance changes the very energy in the room.

### CUT is the most important of the 4Cs.

Cut refers to the facet proportions on the surface of a diamond. It maximizes the beauty of a diamond and is controlled by human hands, not nature. Tiffany diamonds possess superlative fire and sparkle because we craft them to meet our exacting standards.

At Tiffany, we take the world's highest quality rough stones and put them in the hands of the world's most talented diamond cutters, crafting diamonds that outshine all others.

**Expert Symmetry** Facets precisely matching in size, shape and alignment create brilliance.