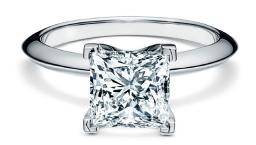

**Tiffany True**<sup>™</sup> A modern mix combining a step-cut crown and brilliant-cut pavilion, displaying intense light and balanced with subtle rainbows.

**Princess** A bold, square-brilliant cut with over 50 chevron-shaped facets that create a shimmering array of reflections.

PRINCESS-CUT in platinum.

EMERALD-CUT in platinum.

OVAL-CUT in platinum.

HEART-SHAPED in platinum.

PEAR-SHAPED in platinum.

TIFFANY NOVO®
CUSHION-CUT
with a pavé diamond
band in platinum.
Also available in round
brilliant cut.