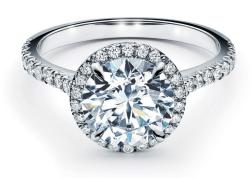

#### TIFFANY SOLESTE

The breathtaking design maximizes the scintillation and visual impact of the centre stone. Tiffany Soleste features a centre stone surrounded by a crown of round brilliant bead-set diamonds.

TIFFANY SOLESTE PEAR-SHAPED.

TIFFANY SOLESTE ROUND BRILLIANT AND EMERALD-CUT.