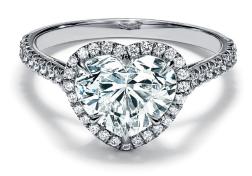

**Heart** A series of precise cuts form this classic symbol of love.

TIFFANY SOLESTE EMERALD-CUT with a diamond band in platinum.

TIFFANY SOLESTE
OVAL-CUT
with a diamond band
in platinum.

TIFFANY SOLESTE
PEAR-SHAPED
with a diamond band
in platinum.

TIFFANY SOLESTE HEART-SHAPED with a diamond band in platinum.