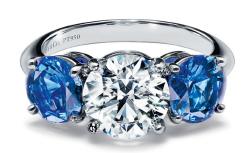

TIFFANY THREE
STONE
with sapphire side stones
in platinum.

TIFFANY THREE STONE with baguette side stones in platinum.

TIFFANY SOLESTE
CUSHION-CUT
YELLOW DIAMOND
with a diamond band
in platinum.

TIFFANY SOLESTE
OVAL-CUT
YELLOW DIAMOND
with a diamond band
in platinum.