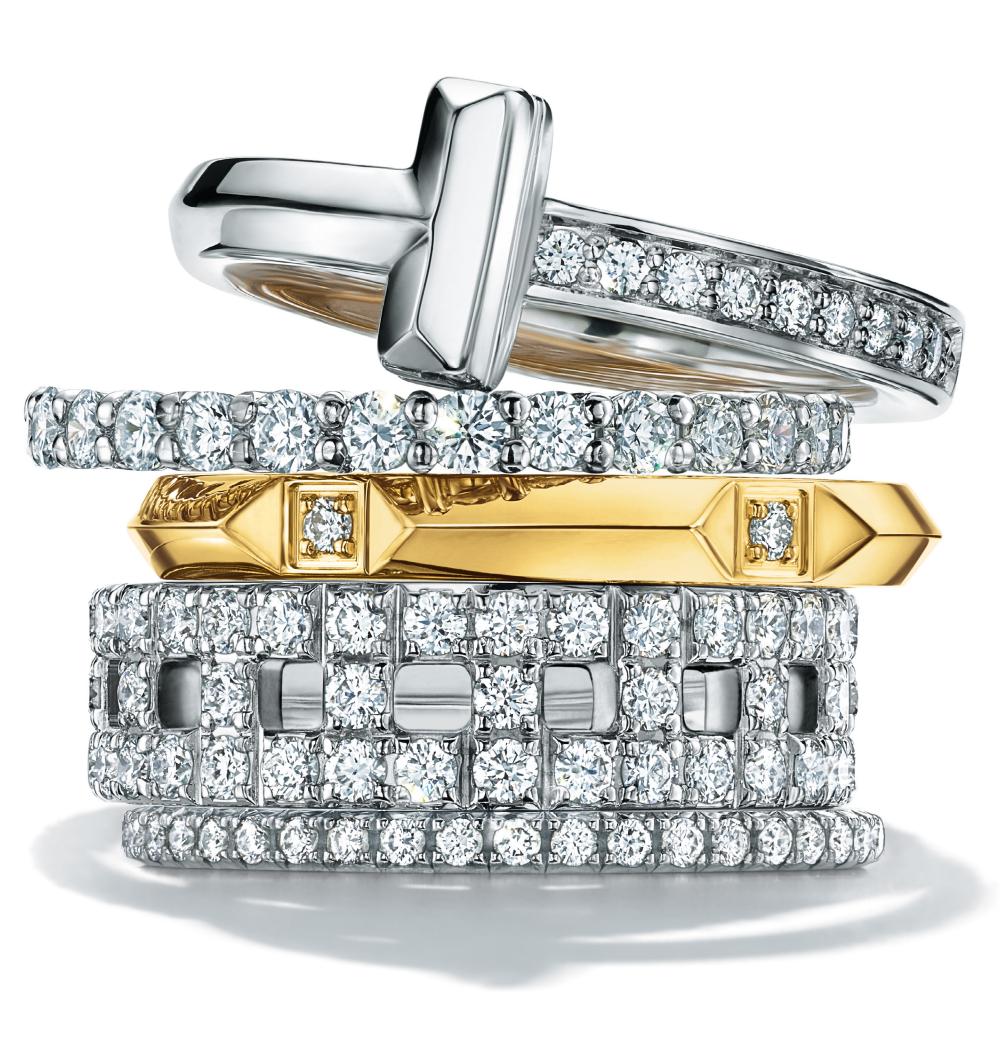

#### MADE FOR EACH OTHER

Tiffany band rings are a perfect match to symbolize your special bond of love.

BAND RINGS FROM THE TIFFANY CLASSIC™ AND TIFFANY EMBRACE® COLLECTION.

BAND RINGS FROM THE TIFFANY & CO.®, TIFFANY HARMONY® AND TIFFANY T COLLECTIONS.

# LOVE IS LOVE. TODAY AND ALWAYS, TIFFANY CELEBRATES TRUE CONNECTION WITH RINGS THAT STAND FOR LOVE IN ALL FORMS.

BAND RINGS FROM THE TIFFANY T COLLECTION.

BAND RINGS FROM THE TIFFANY SOLESTE AND TIFFANY T COLLECTIONS.

BANDS RINGS FROM THE TIFFANY VICTORIA®, TIFFANY EMBRACE®, TIFFANY & CO. SCHLUMBERGER AND TIFFANY METRO COLLECTIONS.

BAND RINGS FROM THE TIFFANY T, TIFFANY EMBRACE® AND TIFFANY METRO COLLECTIONS.