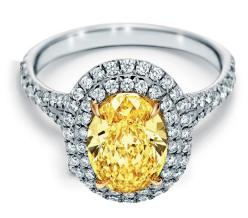

#### TIFFANY SOLESTE

The breathtaking design maximizes the scintillation and visual impact of the centre stone. Tiffany Soleste features a centre stone surrounded by a crown of round brilliant bead-set diamonds.

#### TIFFANY YELLOW DIAMONDS

Like the famous Tiffany Diamond, our yellow diamonds are renowned for capturing the brilliance of sunlight.
Scintillating and rare, Tiffany yellow diamonds radiate with warmth and energy.

TIFFANY SOLESTE OVAL-CUT YELLOW DIAMOND.