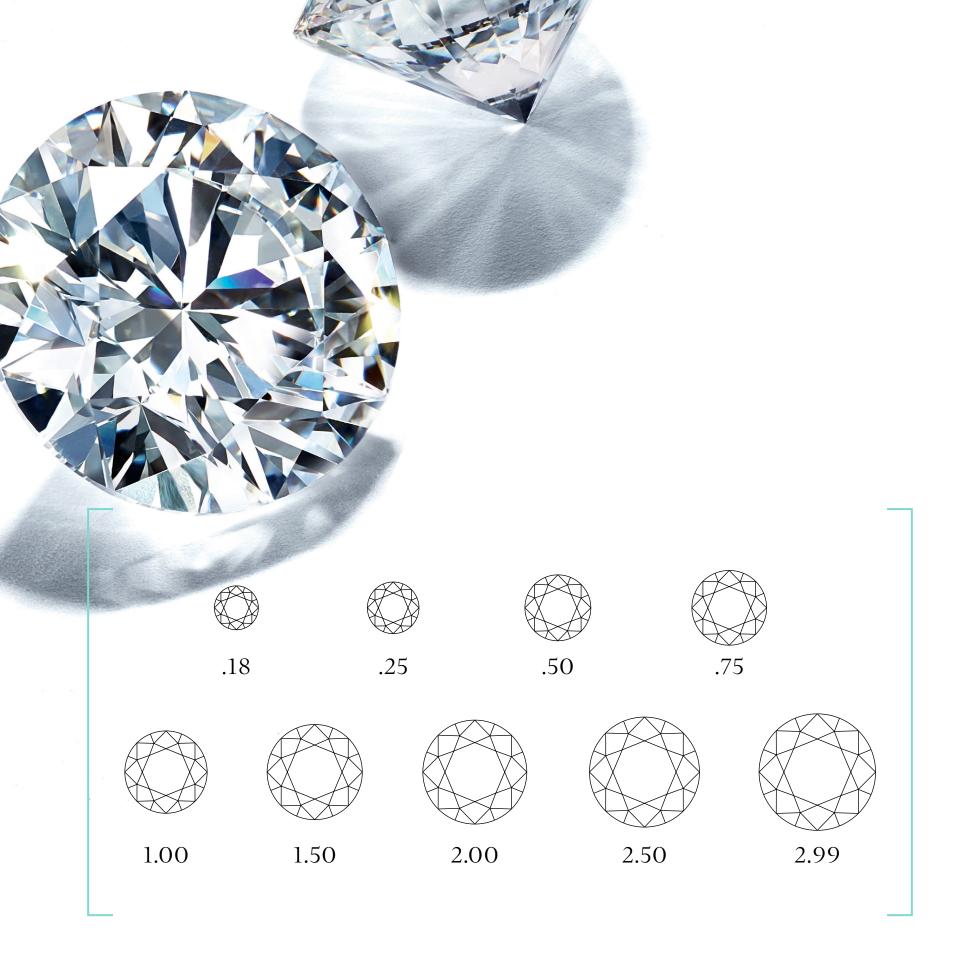

CARAT denotes the weight of the diamond. Tiffany diamonds are always cut to maximize brilliance, not carat weight.

Taken by itself, carat weight does not determine a diamond's value. For example, two one-carat stones can vary widely in price when clarity, colour and cut are taken into consideration. When that is understood, it is clear that large diamonds of peerless quality are rare.