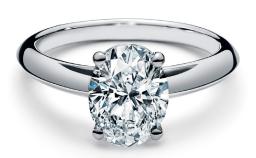

**Oval** An elegant, elongated adaptation of the round brilliant cut with facets that make the light dance.

**Pear** Round brilliant and marquise-style cuts combine to form the teardrop shape with an extraordinary display of light.

PRINCESS-CUT in platinum.

EMERALD-CUT in platinum.

OVAL-CUT in platinum.

HEART-SHAPED in platinum.

PEAR-SHAPED in platinum.

TIFFANY NOVO®
CUSHION-CUT
with a pavé diamond
band in platinum.
Also available in round
brilliant cut.