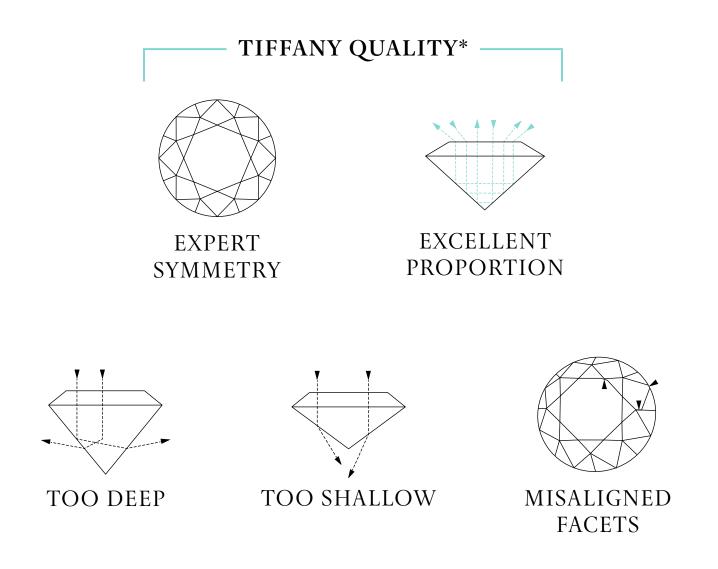

### CUT is the most important of the 4Cs.

Cut refers to the facet proportions on the surface of a diamond. It maximizes the beauty of a diamond and is controlled by human hands, not nature. Tiffany diamonds possess superlative fire and sparkle because we craft them to meet our exacting standards.

At Tiffany, we take the world's highest quality rough stones and put them in the hands of the world's most talented diamond cutters, crafting diamonds that outshine all others.

**Expert Symmetry** Facets precisely matching in size, shape and alignment create brilliance.

**Excellent Proportion** Light reflects brightly.

Too Deep Light escapes through the side.

Too Shallow Light escapes at the bottom.

**Misaligned Facets** Asymmetry interrupts the movement of light from one facet to the next.