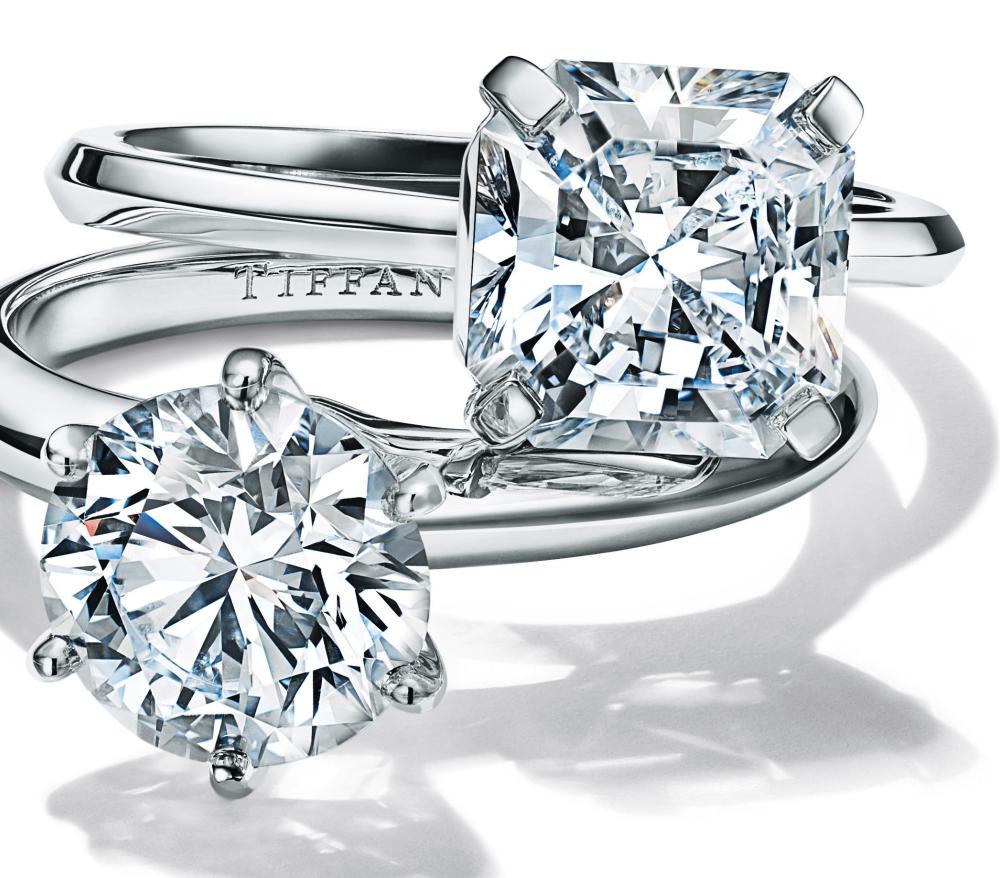

#### THE TIFFANY® SETTING

Introduced in 1886, the celebrated six-prong Tiffany® Setting lifts the diamond above the band and into the light. The result is a ring whose sparkling beauty has never been rivaled.

DIAMOND SHAPE is the geometric appearance of the diamond. Tiffany offers a wide range of diamond cuts and shapes, ensuring that every ring is as extraordinary as the love it represents.

Round Brilliant Exacting proportions reflect light and cast tiny rainbows in a dazzling display of sparkle and contrast.