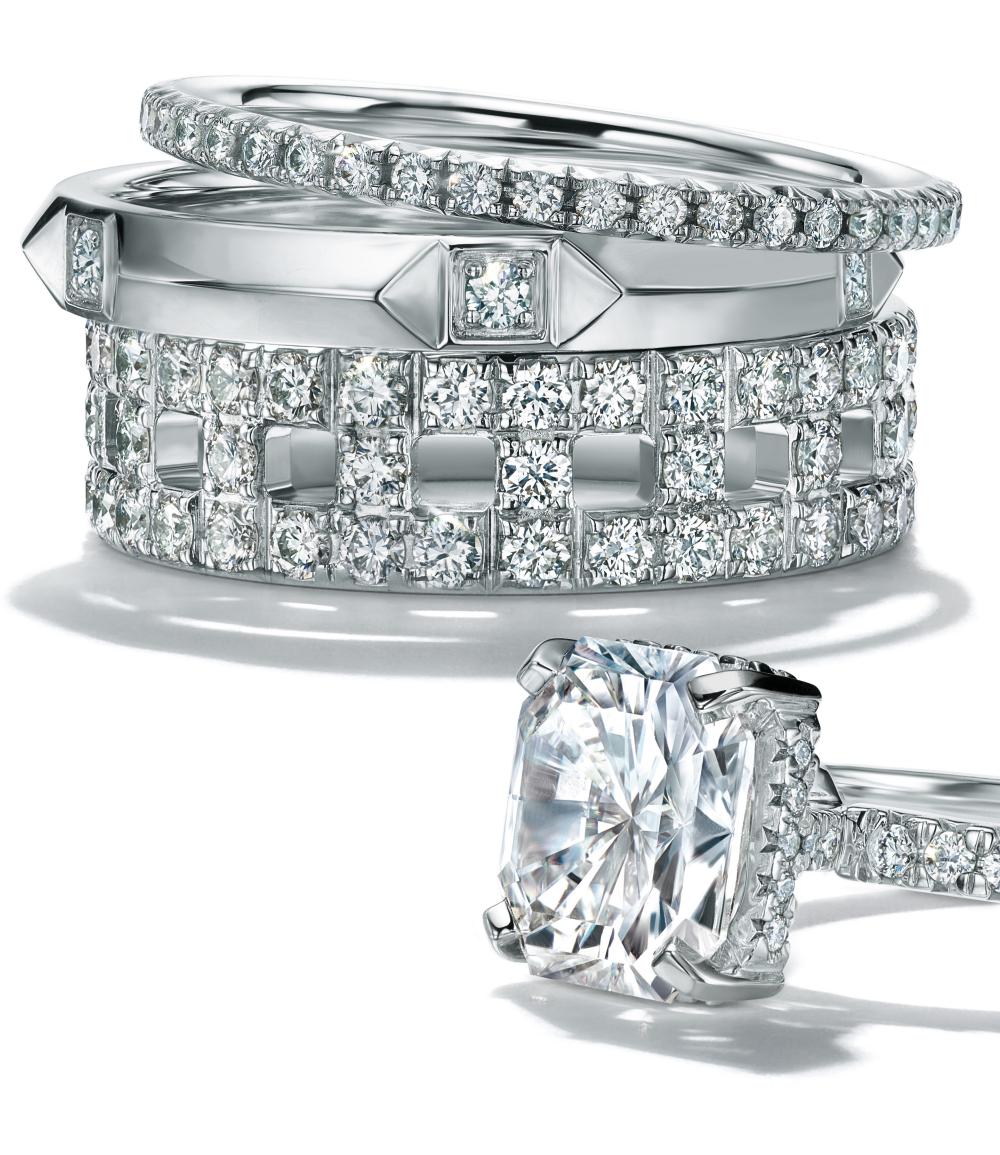

#### TIFFANY BANDRINGS

#### MADE FOR EACH OTHER

Tiffany band rings are a perfect match to symbolize your special bond of love.

BAND RINGS FROM THE TIFFANY CLASSIC™ AND TIFFANY EMBRACE® COLLECTION.

BAND RINGS FROM THE TIFFANY & CO.®, TIFFANY HARMONY® AND TIFFANY T COLLECTIONS.

#### A PERFECT MATCH

Nothing enhances the beauty of a Tiffany diamond engagement ring like pairing it with a Tiffany band ring.

Tiffany & Co. offers a range of stylish bands from classic to contemporary designs, and crafted by Tiffany master artisans.