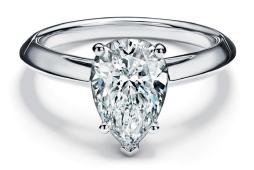

**Oval** An elegant, elongated adaptation of the round brilliant cut with facets that make the light dance.

**Pear** Round brilliant and marquise-style cuts combine to form the teardrop shape with an extraordinary display of light.

TIFFANY SOLESTE EMERALD-CUT with a diamond band in platinum.

TIFFANY SOLESTE
OVAL-CUT
with a diamond band
in platinum.

TIFFANY SOLESTE
PEAR-SHAPED
with a diamond band
in platinum.

TIFFANY SOLESTE HEART-SHAPED with a diamond band in platinum.

PRINCESS-CUT in platinum.

EMERALD-CUT in platinum.

OVAL-CUT in platinum.

HEART-SHAPED in platinum.

PEAR-SHAPED in platinum.

TIFFANY NOVO®
CUSHION-CUT
with a pavé diamond
band in platinum.
Also available in round
brilliant cut.