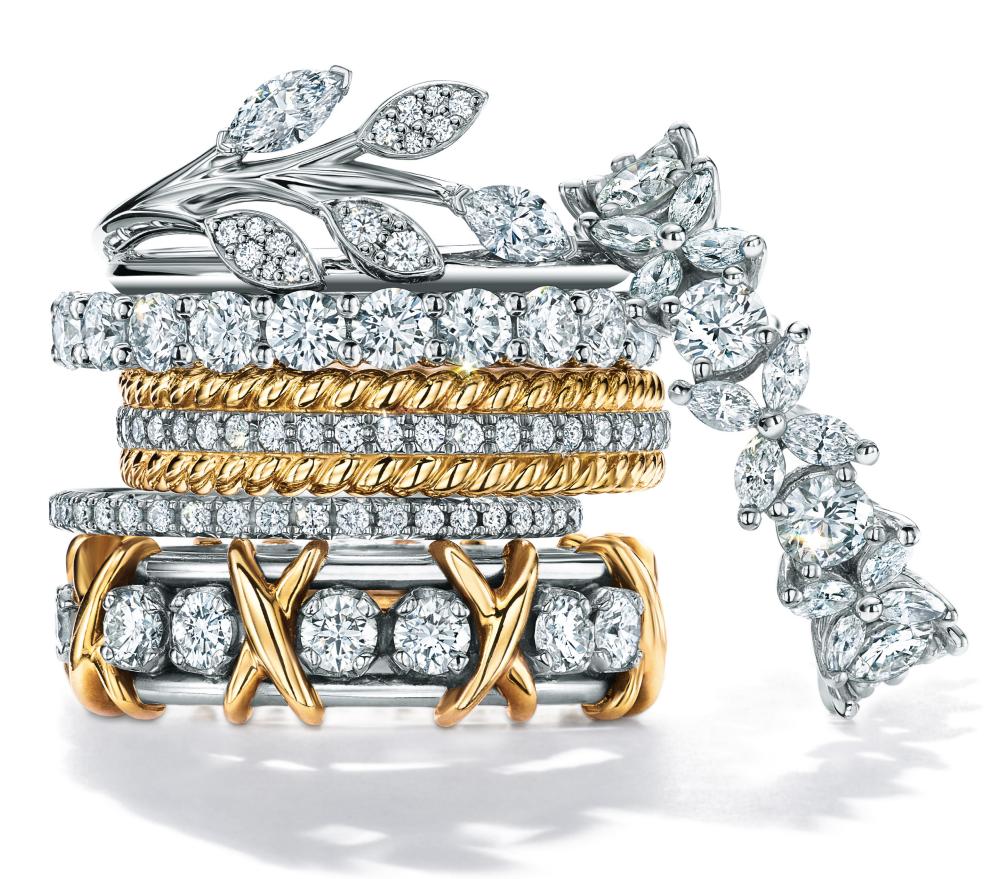

#### LEGENDARY STYLE

Illustrating a timeless design aesthetic that ranges from the classical to the fantastical, our engagement rings elevate intricate craftsmanship and designs to artistry.

TIFFANY THREE STONE AND TIFFANY BOW RIBBON.

TIFFANY & CO. SCHLUMBERGER ROUND BRILLIANT.

#### MADE FOR EACH OTHER

Tiffany band rings are a perfect match to symbolize your special bond of love.

BAND RINGS FROM THE TIFFANY CLASSIC™ AND TIFFANY EMBRACE® COLLECTION.

BAND RINGS FROM THE TIFFANY & CO.®, TIFFANY HARMONY® AND TIFFANY T COLLECTIONS.