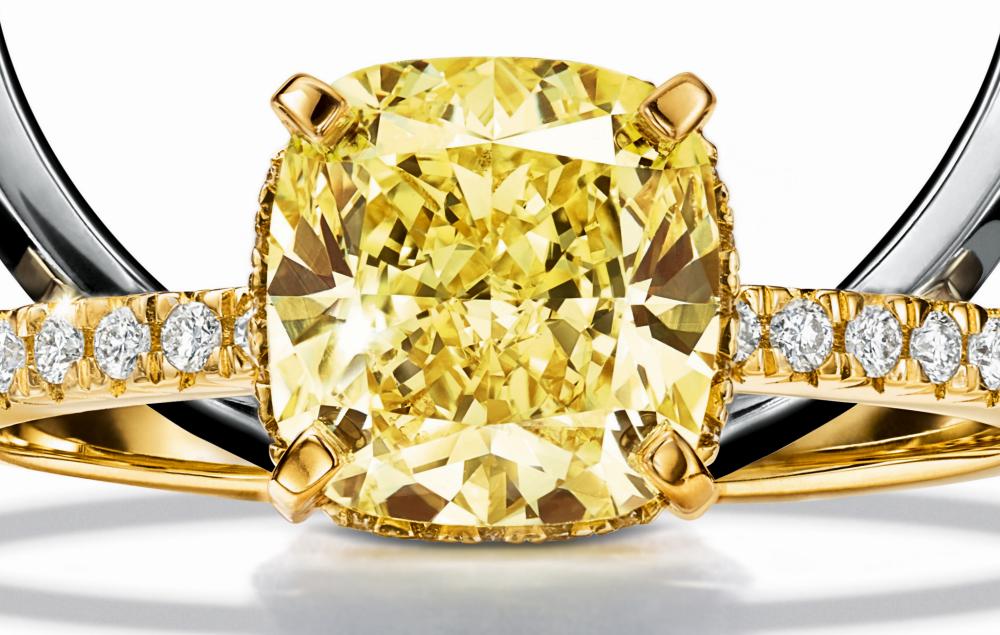

#### TIFFANY YELLOW DIAMONDS

Like the famous Tiffany Diamond, our yellow diamonds are renowned for capturing the brilliance of sunlight.
Scintillating and rare, Tiffany yellow diamonds radiate with warmth and energy.

TIFFANY SOLESTE OVAL-CUT YELLOW DIAMOND.