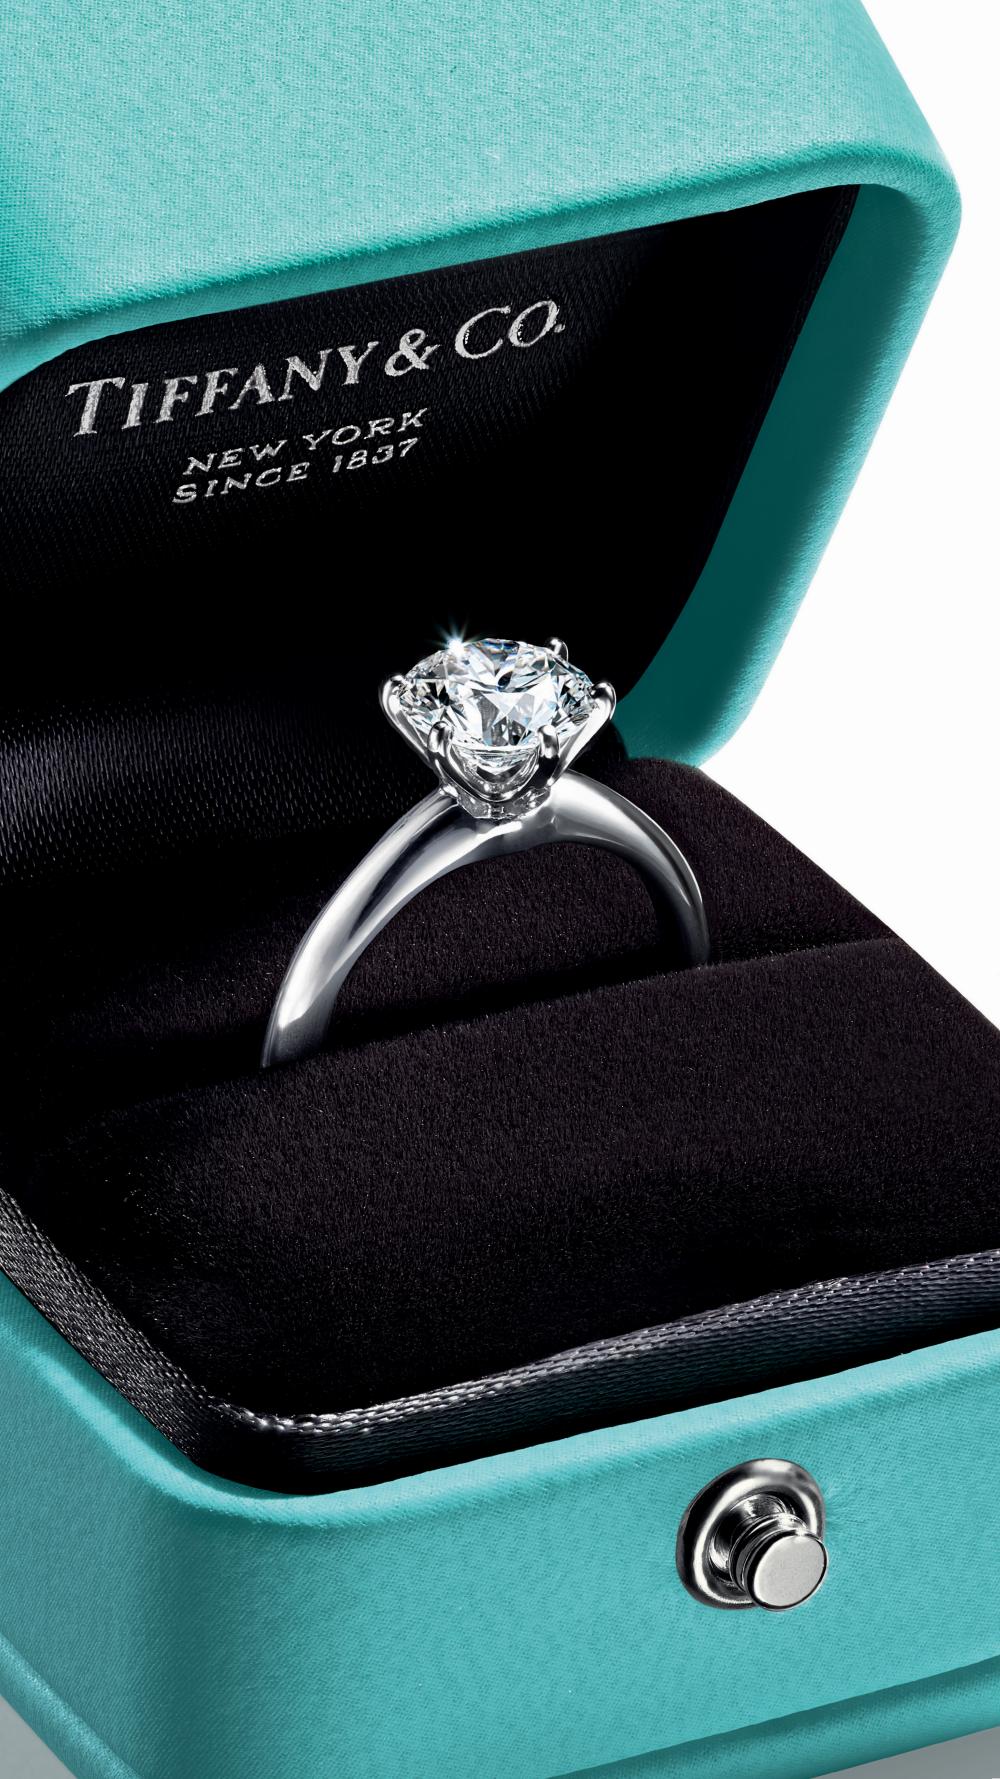

#### THE TIFFANY® SETTING

Introduced in 1886, the celebrated six-prong Tiffany® Setting lifts the diamond above the band and into the light. The result is a ring whose sparkling beauty has never been rivaled.

## A TIFFANY® SETTING EMBODIES A LEGACY OF INNOVATION AND ARTISTRY— AN ICON FOR FUTURE GENERATIONS.