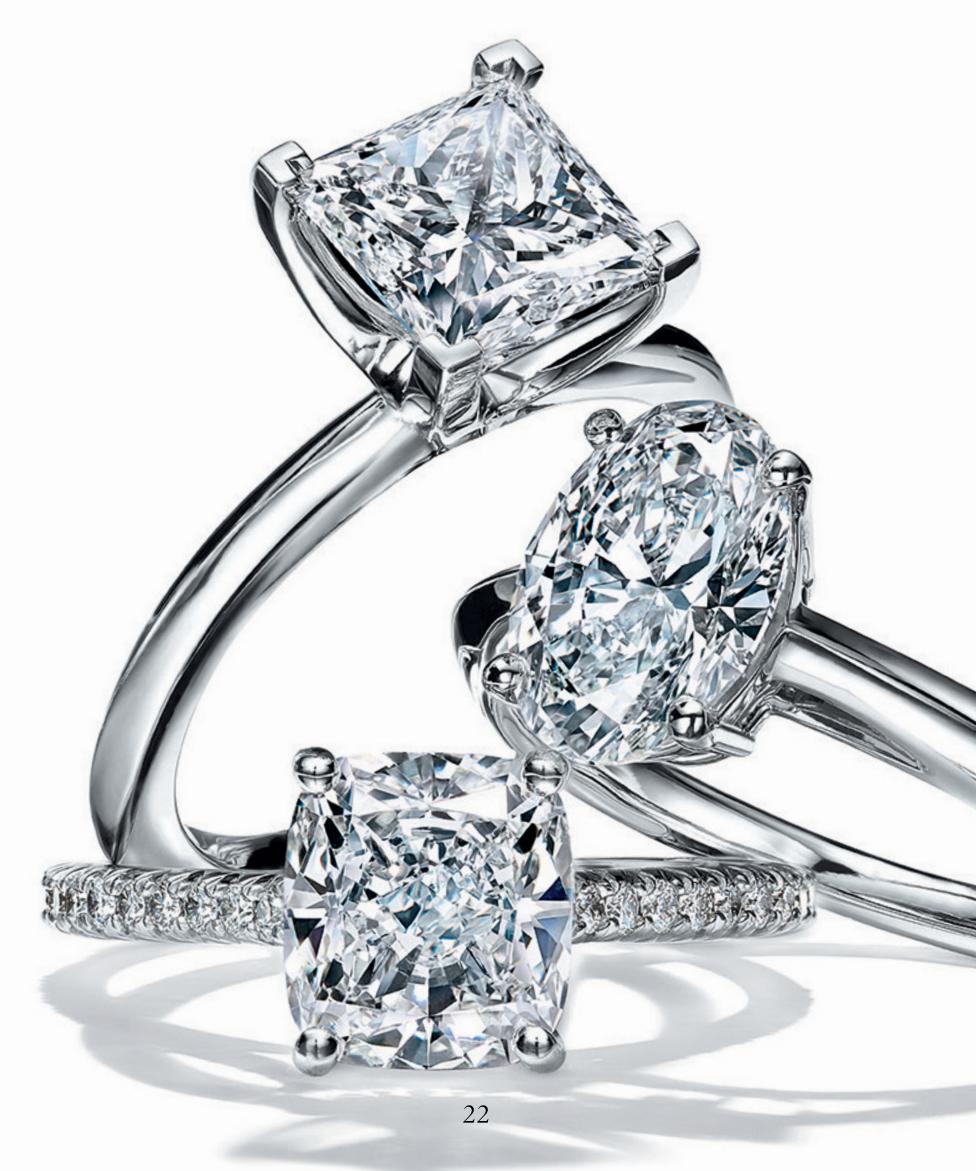

#### FANCY SHAPES

Featuring magnificent stones and diamond shapes, Tiffany fancy shapes are cut to exacting proportions and at the highest standards to maximize a diamond's ability to reflect and refract light.

PRINCESS-CUT DIAMOND, OVAL-CUT DIAMOND AND TIFFANY NOVO® CUSHION-CUT.