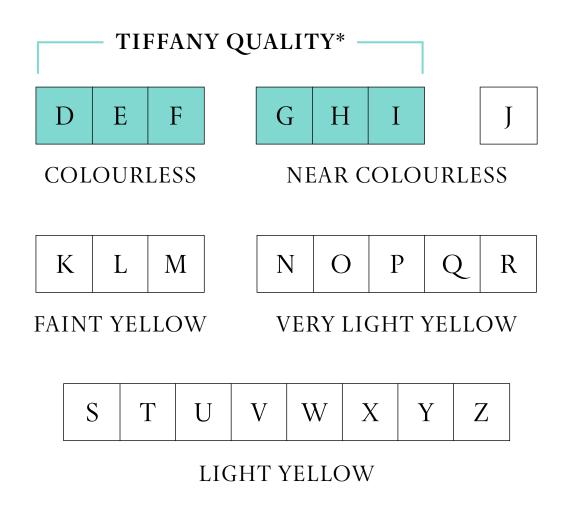

### COLOUR refers to the tint of the diamond.

In nature, most diamonds have a slight tint of yellow or brown. Tiffany only accepts stones in the "colourless" to "near colourless" range. The closer to being "colourless" a diamond is, the rarer and more valuable it is.

Additionally, the Tiffany Gemmological Laboratory will not accept stones exhibiting strong or excessive fluorescence, which, in natural lighting, gives diamonds a milky appearance.

<sup>\*</sup>The gemmological standards in this graphic refer only to individually registered engagement diamonds set in certain ring styles.