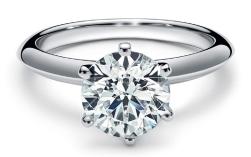

#### THE TIFFANY® SETTING

Introduced in 1886, the celebrated six-prong Tiffany® Setting lifts the diamond above the band and into the light. The result is a ring whose sparkling beauty has never been rivaled.

## A TIFFANY® SETTING EMBODIES A LEGACY OF INNOVATION AND ARTISTRY— AN ICON FOR FUTURE GENERATIONS.