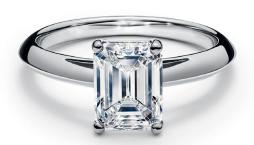

**Cushion** Rounded edges soften the traditional corners of a square or rectangular-cut diamond for a gently luminous effect.

**Emerald** Parallel cuts showcase the diamond's pure colour and icy clarity.

PRINCESS-CUT in platinum.

EMERALD-CUT in platinum.

OVAL-CUT in platinum.

HEART-SHAPED in platinum.

PEAR-SHAPED in platinum.

TIFFANY NOVO®
CUSHION-CUT
with a pavé diamond
band in platinum.
Also available in round
brilliant cut.