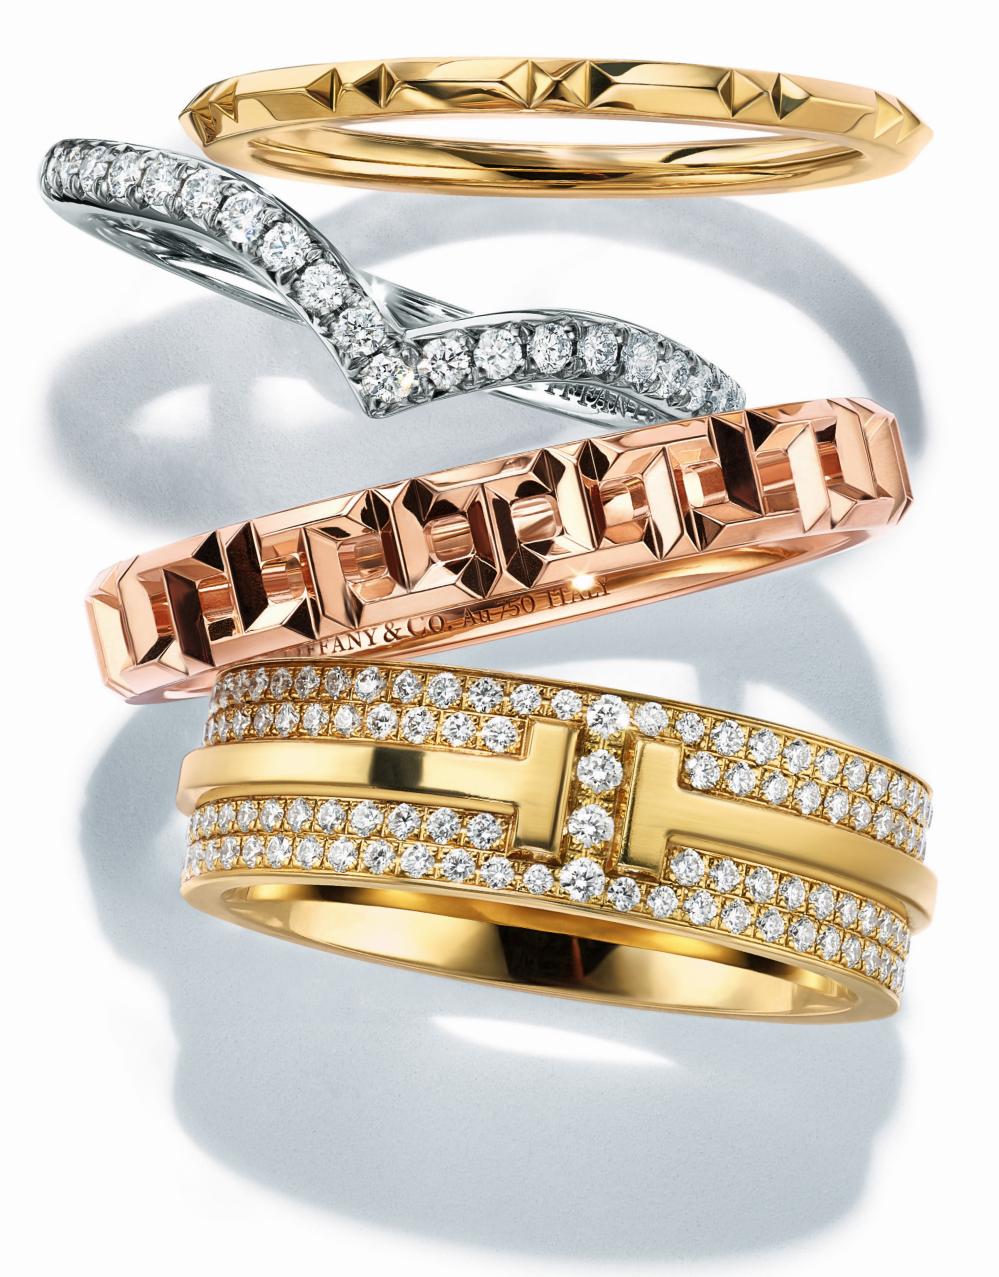

#### MADE FOR EACH OTHER

Tiffany band rings are a perfect match to symbolize your special bond of love.

BAND RINGS FROM THE TIFFANY CLASSIC™ AND TIFFANY EMBRACE® COLLECTION.

BAND RINGS FROM THE TIFFANY & CO.®, TIFFANY HARMONY® AND TIFFANY T COLLECTIONS.

BANDS RINGS FROM THE TIFFANY VICTORIA®, TIFFANY EMBRACE®, TIFFANY & CO. SCHLUMBERGER AND TIFFANY METRO COLLECTIONS.

BAND RINGS FROM THE TIFFANY T, TIFFANY EMBRACE® AND TIFFANY METRO COLLECTIONS.