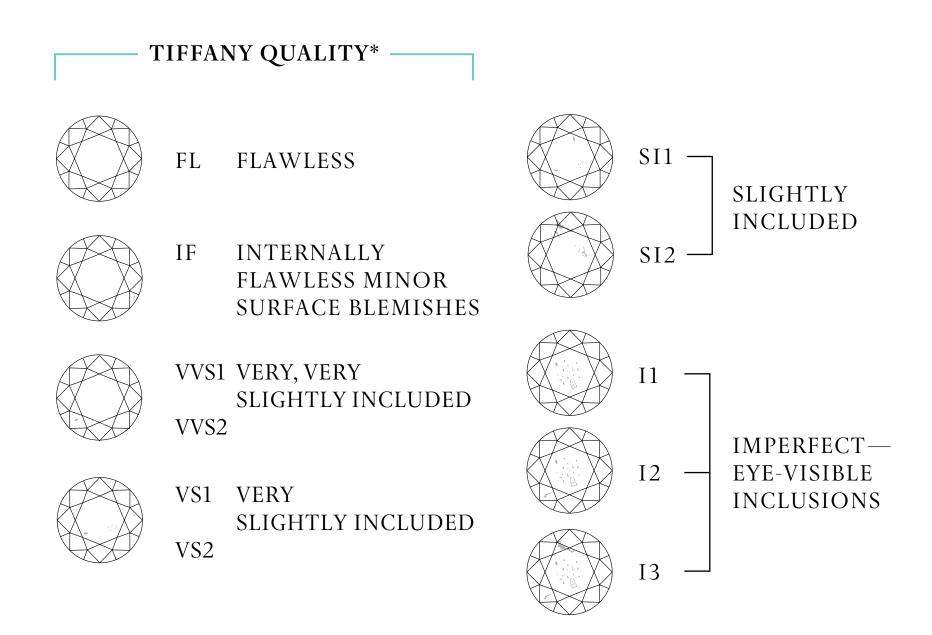

# CLARITY is a measure of the purity and rarity of a diamond.

It is determined by the visibility of imperfections under 10-power magnification as virtually all diamonds have imperfections of one type or another. A diamond is graded as flawless if, under 10-power magnification, no inclusions (internal flaws) or blemishes (external imperfections) are visible.

Tiffany maintains strict grading standards and rejects any diamond with noticeable imperfections to the unaided eye.

<sup>\*</sup>The gemmological standards in this graphic refer only to individually registered engagement diamonds set in certain ring styles.