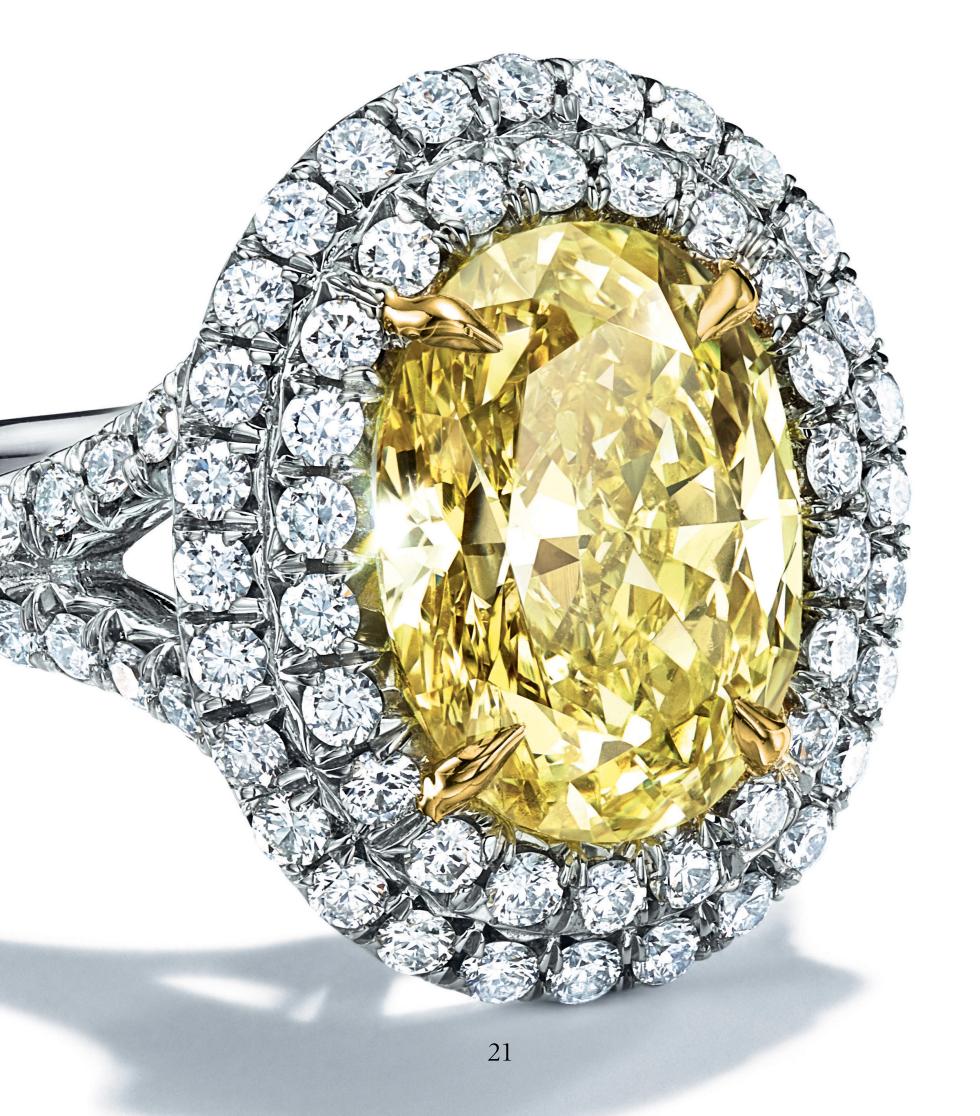

#### TIFFANY YELLOW DIAMONDS

Like the famous Tiffany Diamond, our yellow diamonds are renowned for capturing the brilliance of sunlight.
Scintillating and rare, Tiffany yellow diamonds radiate with warmth and energy.

TIFFANY SOLESTE OVAL-CUT YELLOW DIAMOND.