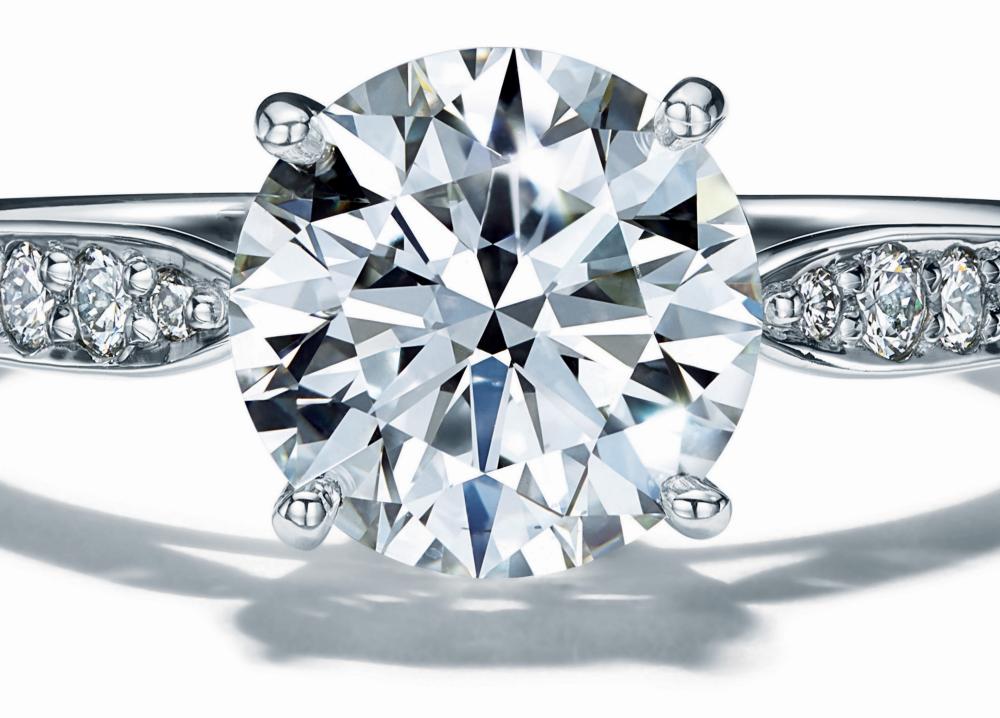

#### THE TIFFANY® SETTING

Introduced in 1886, the celebrated six-prong Tiffany® Setting lifts the diamond above the band and into the light. The result is a ring whose sparkling beauty has never been rivaled.

## A TIFFANY® SETTING EMBODIES A LEGACY OF INNOVATION AND ARTISTRY— AN ICON FOR FUTURE GENERATIONS.