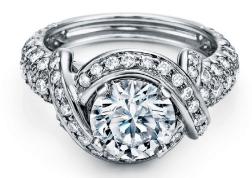

#### TIFFANY HARMONY®

In the same way that lyrics and music effortlessly blend together, Tiffany Harmony® engagement rings pair perfectly with its coordinating wedding band to form a harmonious design.

TIFFANY HARMONY® WITH BEAD-SET DIAMOND BAND.