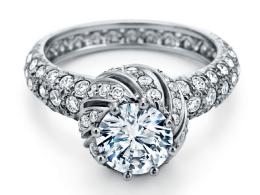

a pavé diamond
band in platinum.
Also available in round
brilliant cut.



TIFFANY NOVO®
PRINCESS-CUT
with a pavé diamond
band in platinum.



TIFFANY NOVO®
EMERALD-CUT
with a pavé diamond
band in platinum.



TIFFANY THREE STONE in platinum.



TIFFANY THREE STONE with pear-shaped side stones in platinum.



TIFFANY THREE
STONE
with sapphire side stones
in platinum.



TIFFANY THREE STONE with baguette side stones in platinum.



TIFFANY SOLESTE
CUSHION-CUT
YELLOW DIAMOND
with a diamond band
in platinum.



TIFFANY SOLESTE
OVAL-CUT
YELLOW DIAMOND
with a diamond band
in platinum.



TIFFANY SOLESTE
CUSHION-CUT
YELLOW DIAMOND
with a diamond band
in platinum.



TIFFANY NOVO®
YELLOW DIAMOND
with a pavé diamond
band in platinum.



TIFFANY & CO. SCHLUMBERGER with a diamond band in platinum.



TIFFANY & CO.
SCHLUMBERGER BUDS
with a diamond band
in platinum.



TIFFANY & CO.
SCHLUMBERGER
TWO BEES
in platinum and
18k yellow gold.



TIFFANY & CO. SCHLUMBERGER ROPE in 18k yellow gold.

### NOTES

| <br> | <br>··········                             |
|------|--------------------------------------------|
|      |                                            |
|      |                                            |
| <br> | <br>                                       |
|      |                                            |
|      |                                            |
|      |                                            |
| <br> | <br>                                       |
|      |                                            |
|      |                                            |