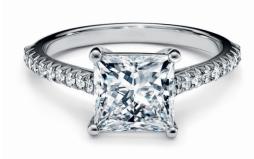

**Tiffany True**<sup>™</sup> A modern mix combining a step-cut crown and brilliant-cut pavilion, displaying intense light and balanced with subtle rainbows.

**Princess** A bold, square-brilliant cut with over 50 chevron-shaped facets that create a shimmering array of reflections.

PRINCESS-CUT in platinum.

EMERALD-CUT in platinum.

OVAL-CUT in platinum.

HEART-SHAPED in platinum.

PEAR-SHAPED in platinum.

TIFFANY NOVO®
CUSHION-CUT
with a pavé diamond
band in platinum.
Also available in round
brilliant cut.