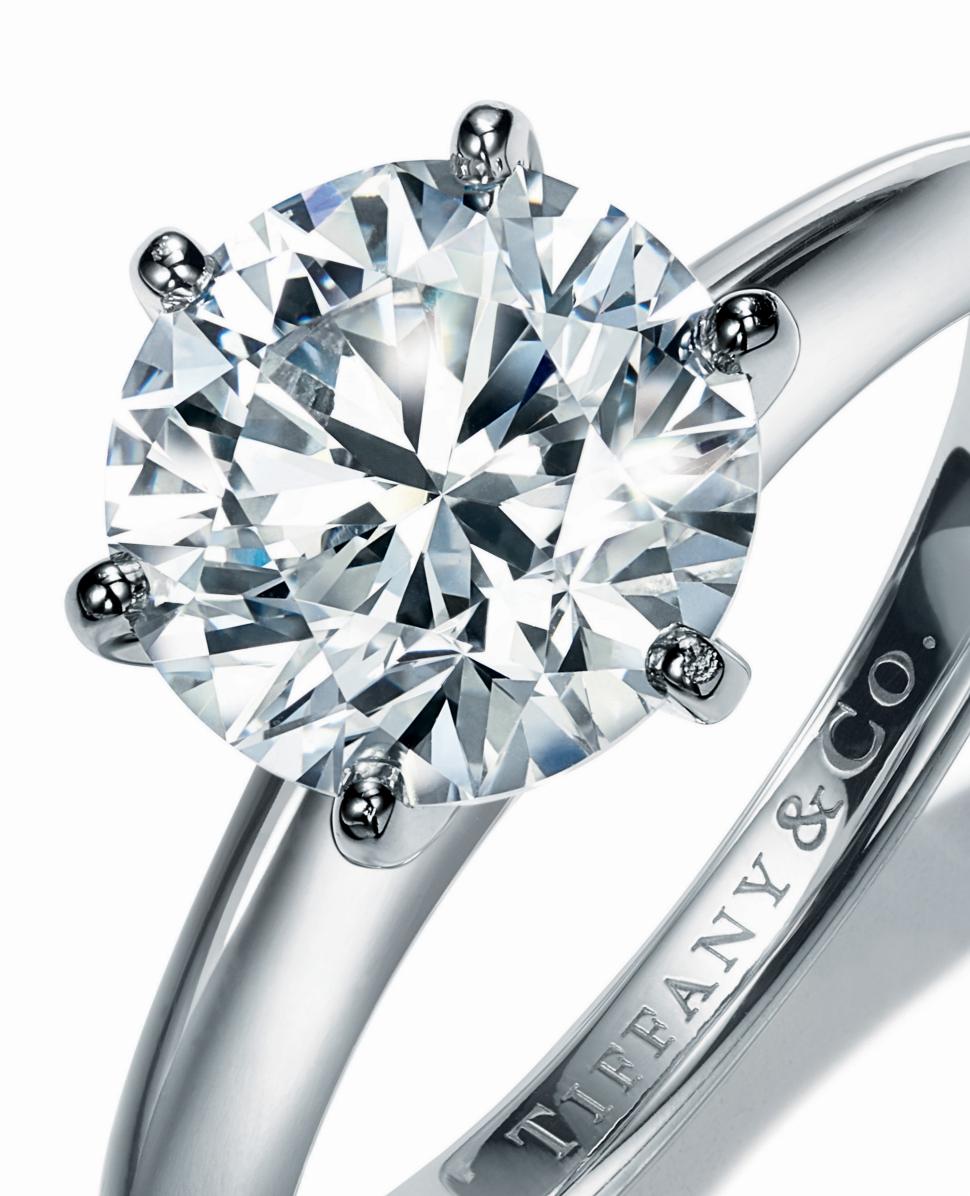

#### THE TIFFANY® SETTING

Introduced in 1886, the celebrated six-prong Tiffany® Setting lifts the diamond above the band and into the light. The result is a ring whose sparkling beauty has never been rivaled.

## A TIFFANY® SETTING EMBODIES A LEGACY OF INNOVATION AND ARTISTRY— AN ICON FOR FUTURE GENERATIONS.