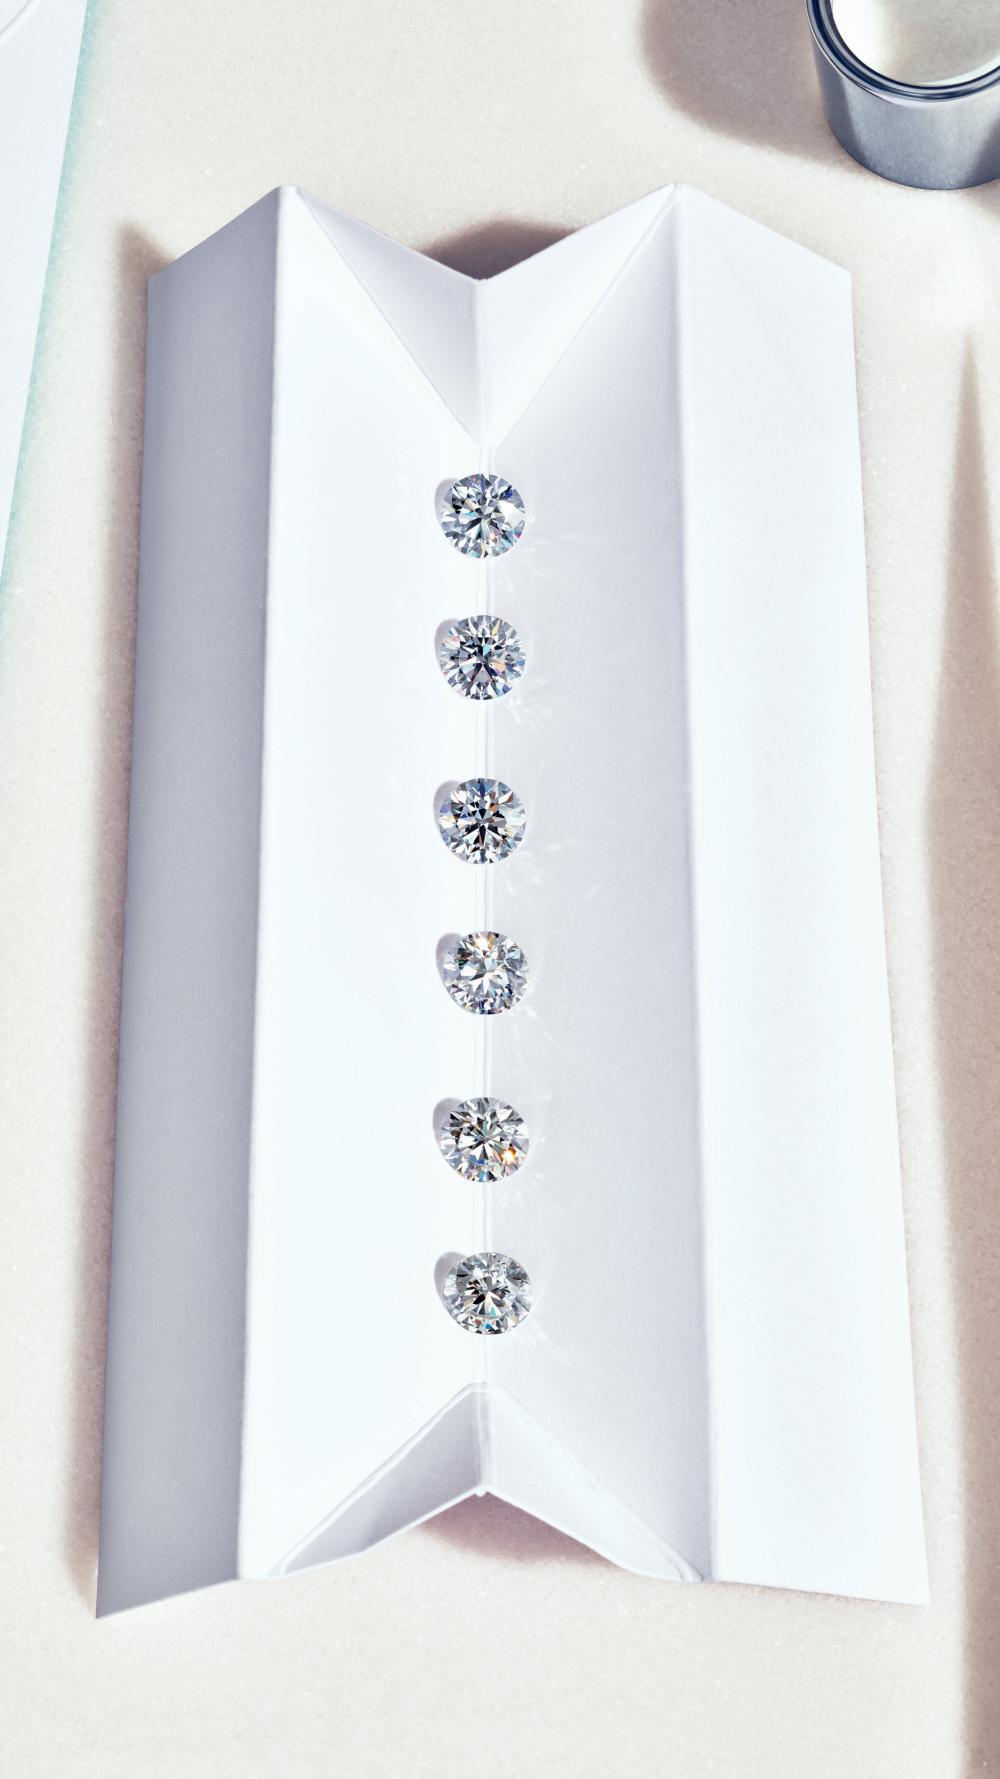

## THE TIFFANY GUIDE TO DIAMONDS

The 4Cs: cut, clarity, colour and carat—represent the four universal standards that determine the rarity and quality of a diamond.

Our diamonds are brighter and more vibrant because we craft them that way. The most talented artisans cut Tiffany diamonds to the utmost precision. We frequently reject stones that would be accepted by others because only superlative diamonds earn the right to be placed in the legendary Tiffany Blue Box. The incomparable beauty of Tiffany engagement rings is a result of our exceptional jewellery design, masterful craftsmanship and exacting standards across the 4Cs.

CARAT denotes the weight of the diamond. Tiffany diamonds are always cut to maximize brilliance, not carat weight.

Taken by itself, carat weight does not determine a diamond's value. For example, two one-carat stones can vary widely in price when clarity, colour and cut are taken into consideration. When that is understood, it is clear that large diamonds of peerless quality are rare.