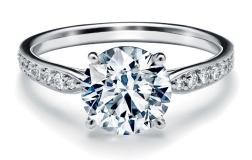

#### TIFFANY SOLESTE

The breathtaking design maximizes the scintillation and visual impact of the centre stone. Tiffany Soleste features a centre stone surrounded by a crown of round brilliant bead-set diamonds.

TIFFANY SOLESTE PEAR-SHAPED.

TIFFANY SOLESTE ROUND BRILLIANT AND EMERALD-CUT.