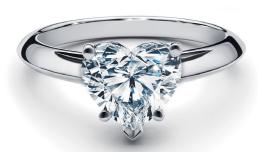

**Heart** A series of precise cuts form this classic symbol of love.

TIFFANY SOLESTE EMERALD-CUT with a diamond band in platinum.

TIFFANY SOLESTE
OVAL-CUT
with a diamond band
in platinum.

TIFFANY SOLESTE
PEAR-SHAPED
with a diamond band
in platinum.

TIFFANY SOLESTE HEART-SHAPED with a diamond band in platinum.