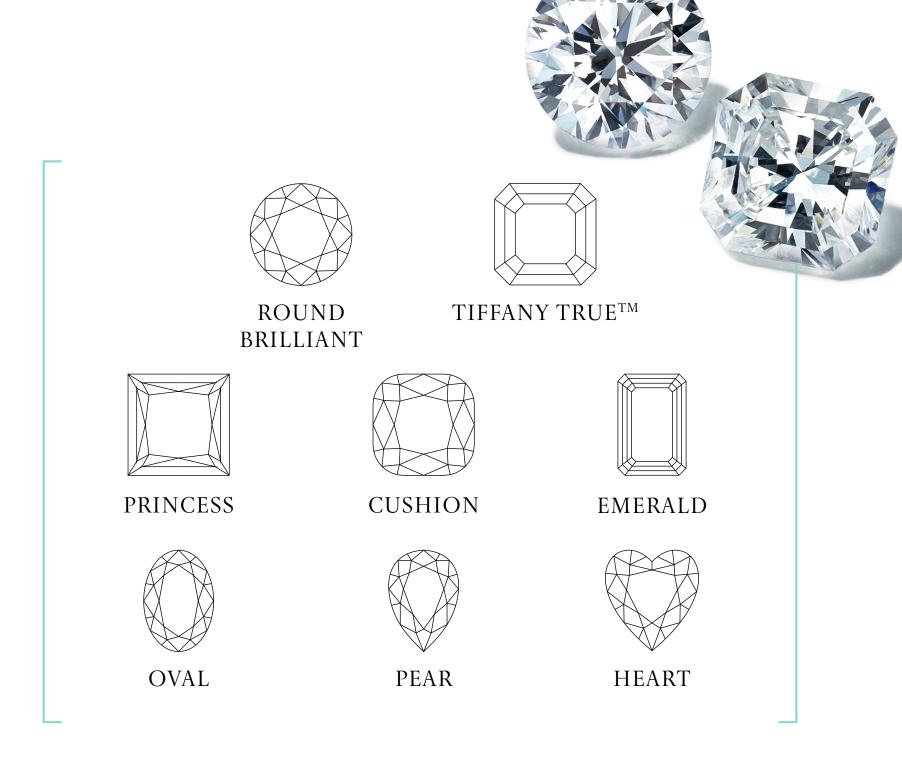

DIAMOND SHAPE is the geometric appearance of the diamond. Tiffany offers a wide range of diamond cuts and shapes, ensuring that every ring is as extraordinary as the love it represents.

Round Brilliant Exacting proportions reflect light and cast tiny rainbows in a dazzling display of sparkle and contrast.

**Tiffany True**<sup>™</sup> A modern mix combining a step-cut crown and brilliant-cut pavilion, displaying intense light and balanced with subtle rainbows.

**Princess** A bold, square-brilliant cut with over 50 chevron-shaped facets that create a shimmering array of reflections.

**Cushion** Rounded edges soften the traditional corners of a square or rectangular-cut diamond for a gently luminous effect.

**Emerald** Parallel cuts showcase the diamond's pure colour and icy clarity.

**Oval** An elegant, elongated adaptation of the round brilliant cut with facets that make the light dance.

**Pear** Round brilliant and marquise-style cuts combine to form the teardrop shape with an extraordinary display of light.

**Heart** A series of precise cuts form this classic symbol of love.