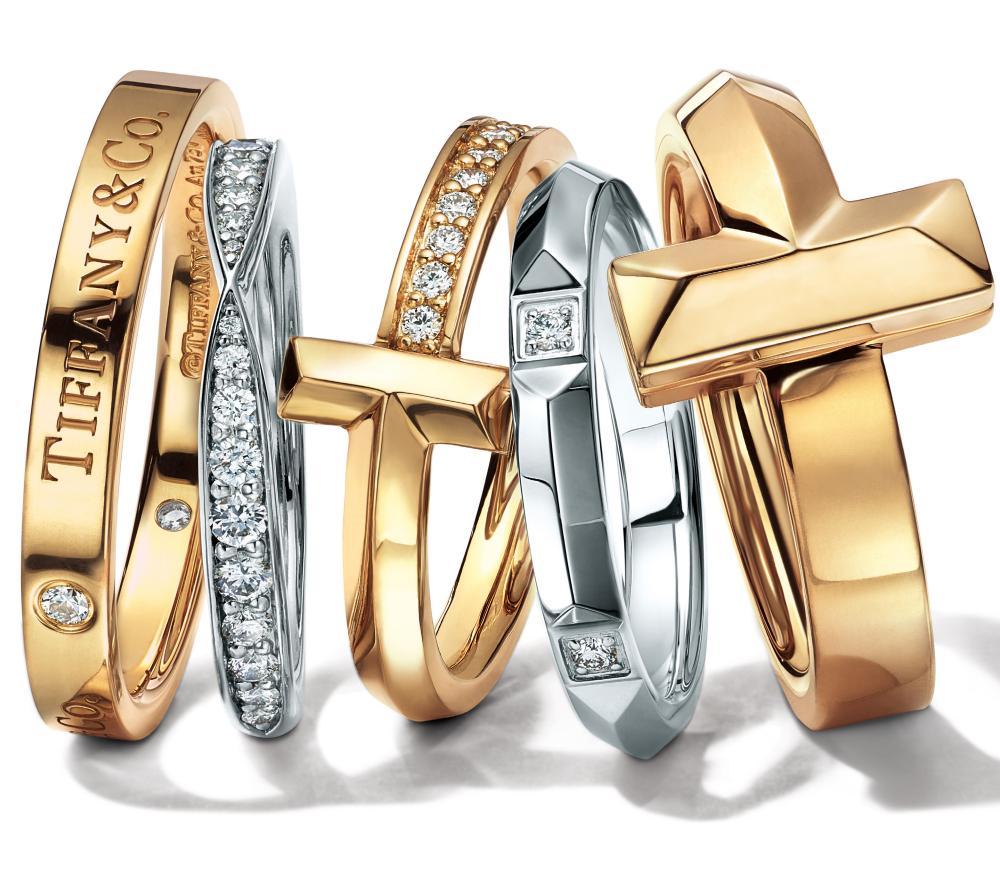

#### MADE FOR EACH OTHER

Tiffany band rings are a perfect match to symbolize your special bond of love.

BAND RINGS FROM THE TIFFANY CLASSIC™ AND TIFFANY EMBRACE® COLLECTION.

BAND RINGS FROM THE TIFFANY & CO.®, TIFFANY HARMONY® AND TIFFANY T COLLECTIONS.

# LOVE IS LOVE. TODAY AND ALWAYS, TIFFANY CELEBRATES TRUE CONNECTION WITH RINGS THAT STAND FOR LOVE IN ALL FORMS.

BAND RINGS FROM THE TIFFANY T COLLECTION.

BAND RINGS FROM THE TIFFANY SOLESTE AND TIFFANY T COLLECTIONS.