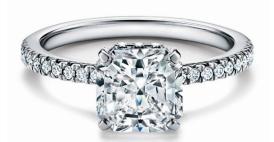

#### TIFFANY SOLESTE

The breathtaking design maximizes the scintillation and visual impact of the centre stone. Tiffany Soleste features a centre stone surrounded by a crown of round brilliant bead-set diamonds.

TIFFANY SOLESTE PEAR-SHAPED.

TIFFANY SOLESTE ROUND BRILLIANT AND EMERALD-CUT.