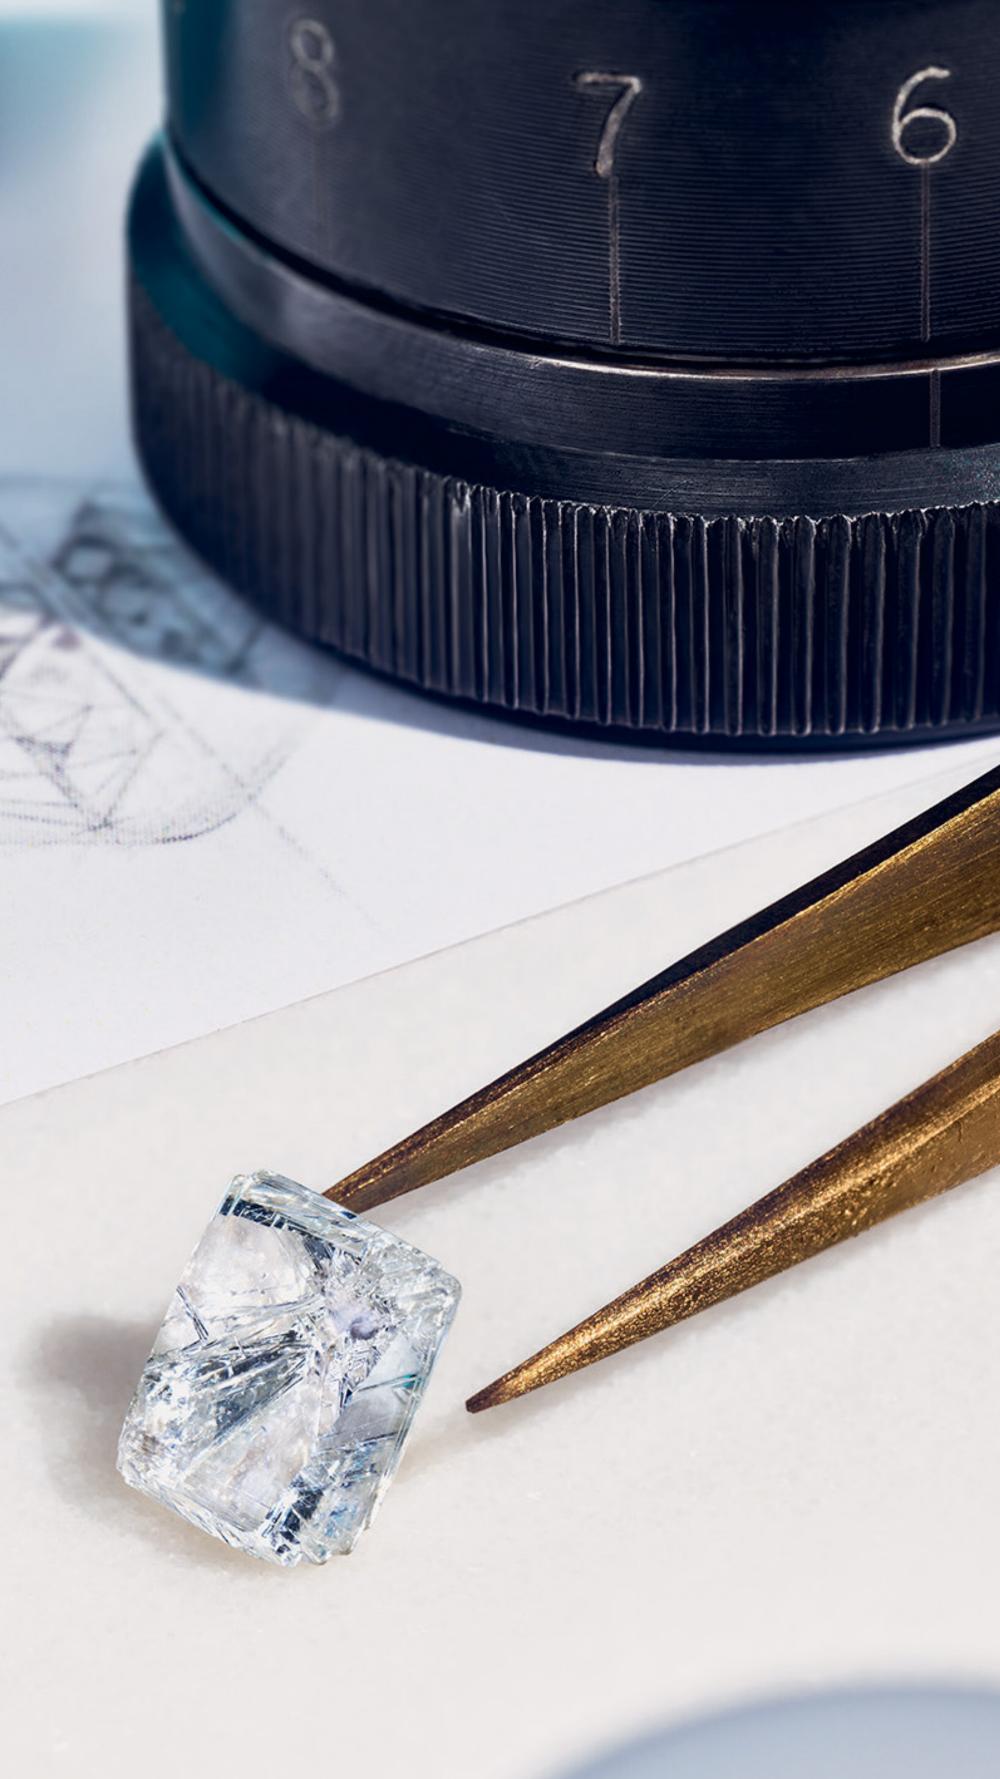

### IN PURSUIT OF PERFECTION

Every ring is expertly crafted with passion and precision to unleash intense vibrancy and light.

Treasured from the moment they're unearthed, stones selected for our engagement rings are entrusted to masterful artisans who bring decades of experience to their craft. In our workshops, 1,500 of the world's most talented artisans cut diamonds to the highest standards. Tiffany diamonds are cut to maximize beauty—angles, proportion and symmetry are obsessively considered, so that the stone's brilliance changes the very energy in the room.

### CUT is the most important of the 4Cs.

Cut refers to the facet proportions on the surface of a diamond. It maximizes the beauty of a diamond and is controlled by human hands, not nature. Tiffany diamonds possess superlative fire and sparkle because we craft them to meet our exacting standards.

At Tiffany, we take the world's highest quality rough stones and put them in the hands of the world's most talented diamond cutters, crafting diamonds that outshine all others.

**Expert Symmetry** Facets precisely matching in size, shape and alignment create brilliance.