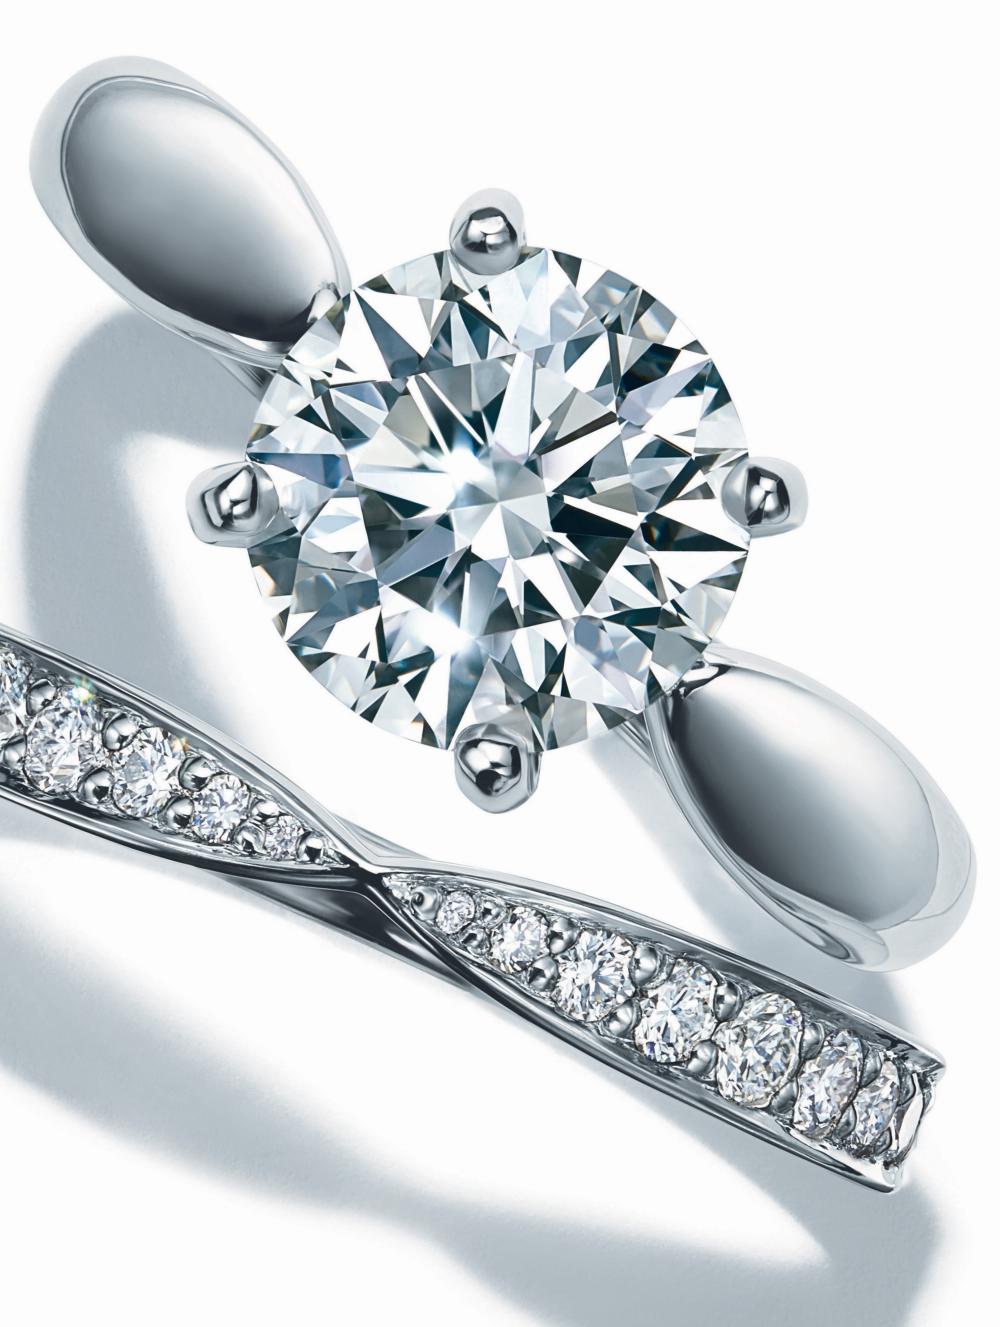

#### THE TIFFANY® SETTING

Introduced in 1886, the celebrated six-prong Tiffany® Setting lifts the diamond above the band and into the light. The result is a ring whose sparkling beauty has never been rivaled.

#### PAVÉ TIFFANY® SETTING.