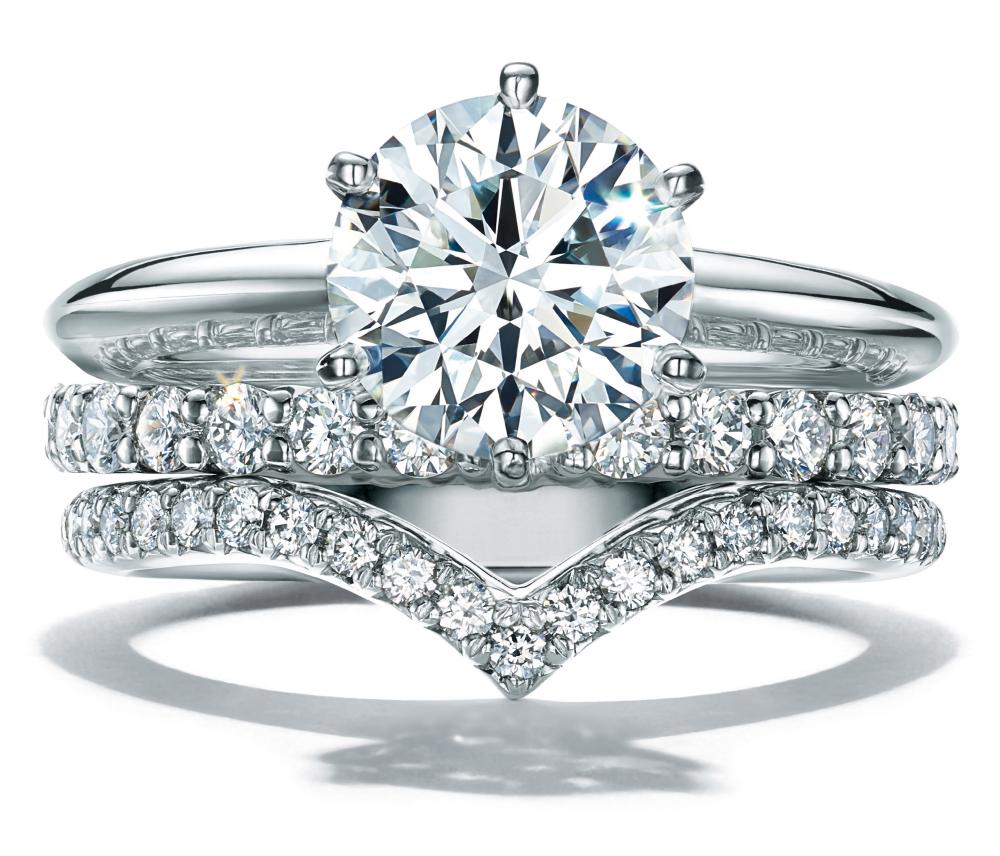

#### THE TIFFANY® SETTING

Introduced in 1886, the celebrated six-prong Tiffany® Setting lifts the diamond above the band and into the light. The result is a ring whose sparkling beauty has never been rivaled.

## A TIFFANY® SETTING EMBODIES A LEGACY OF INNOVATION AND ARTISTRY— AN ICON FOR FUTURE GENERATIONS.

THE TIFFANY® SETTING AND BAND RINGS FROM THE TIFFANY EMBRACE® AND TIFFANY SOLESTE COLLECTIONS.

TIFFANY TRUE™ ENGAGEMENT RING AND BAND RINGS FROM THE TIFFANY METRO AND TIFFANY T COLLECTIONS.