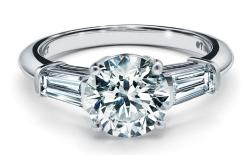

#### THE TIFFANY® SETTING

Introduced in 1886, the celebrated six-prong Tiffany® Setting lifts the diamond above the band and into the light. The result is a ring whose sparkling beauty has never been rivaled.

## A TIFFANY® SETTING EMBODIES A LEGACY OF INNOVATION AND ARTISTRY— AN ICON FOR FUTURE GENERATIONS.