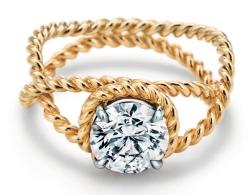

TIFFANY & CO.
SCHLUMBERGER BUDS
with a diamond band
in platinum.

TIFFANY & CO.
SCHLUMBERGER
TWO BEES
in platinum and
18k yellow gold.

TIFFANY & CO. SCHLUMBERGER ROPE in 18k yellow gold.