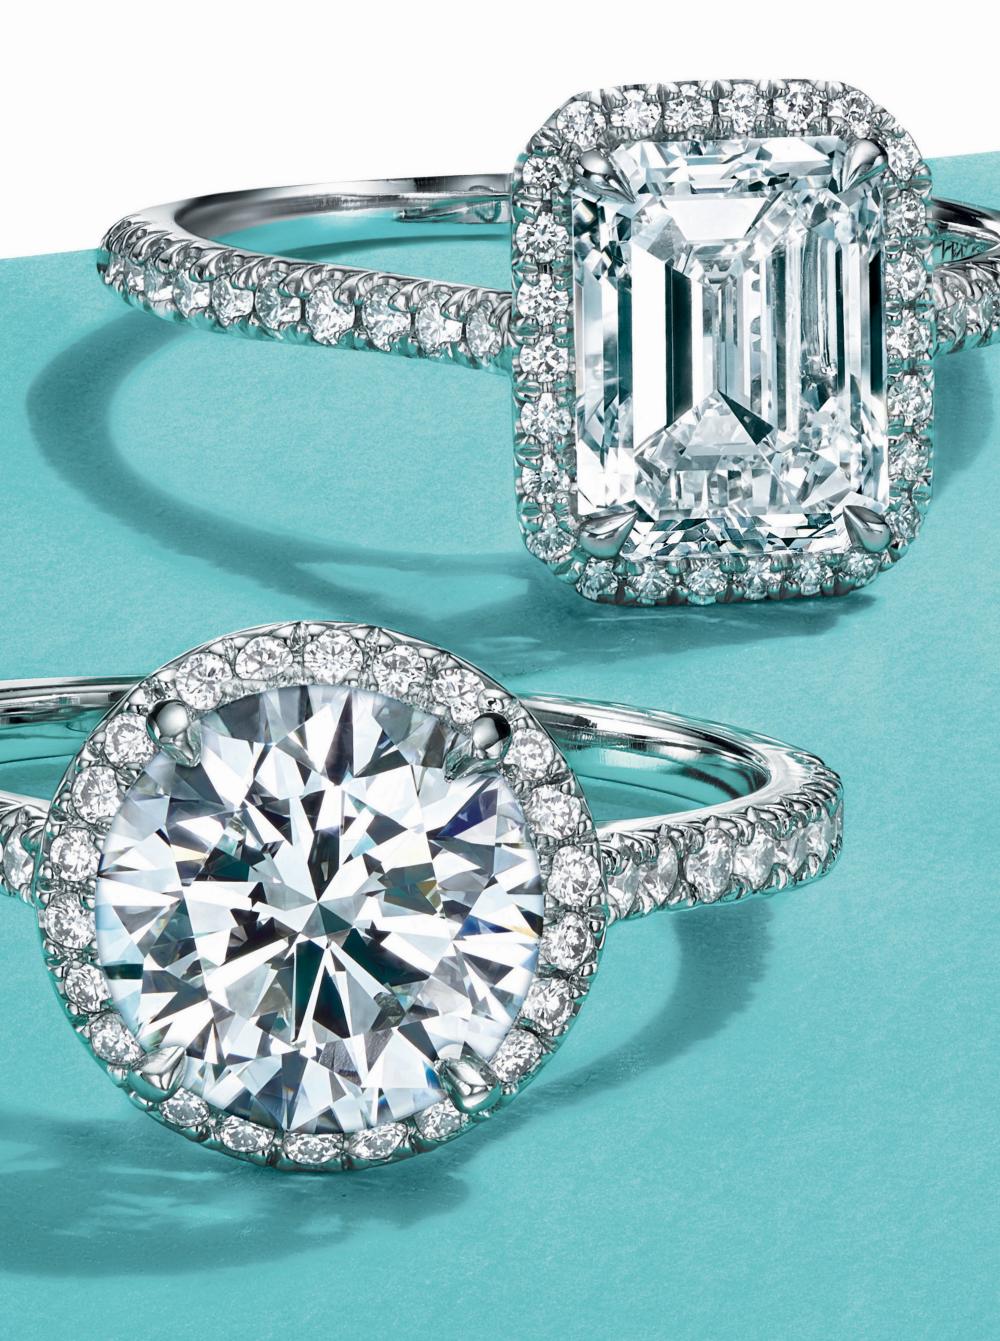

#### TIFFANY SOLESTE

The breathtaking design maximizes the scintillation and visual impact of the centre stone. Tiffany Soleste features a centre stone surrounded by a crown of round brilliant bead-set diamonds.

TIFFANY SOLESTE PEAR-SHAPED.

TIFFANY SOLESTE ROUND BRILLIANT AND EMERALD-CUT.