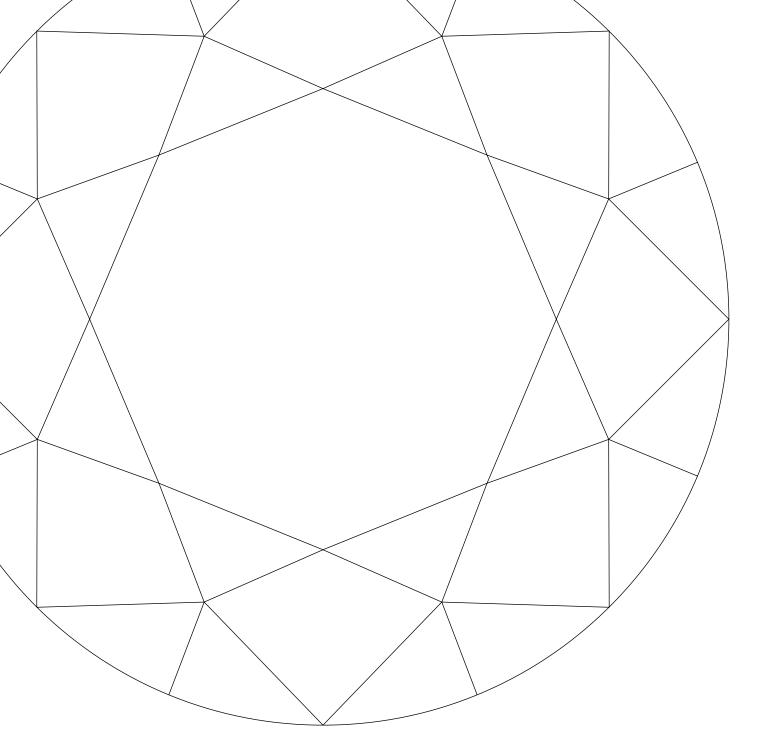

### CUT is the most important of the 4Cs.

Cut refers to the facet proportions on the surface of a diamond. It maximizes the beauty of a diamond and is controlled by human hands, not nature. Tiffany diamonds possess superlative fire and sparkle because we craft them to meet our exacting standards.

At Tiffany, we take the world's highest quality rough stones and put them in the hands of the world's most talented diamond cutters, crafting diamonds that outshine all others.

**Expert Symmetry** Facets precisely matching in size, shape and alignment create brilliance.