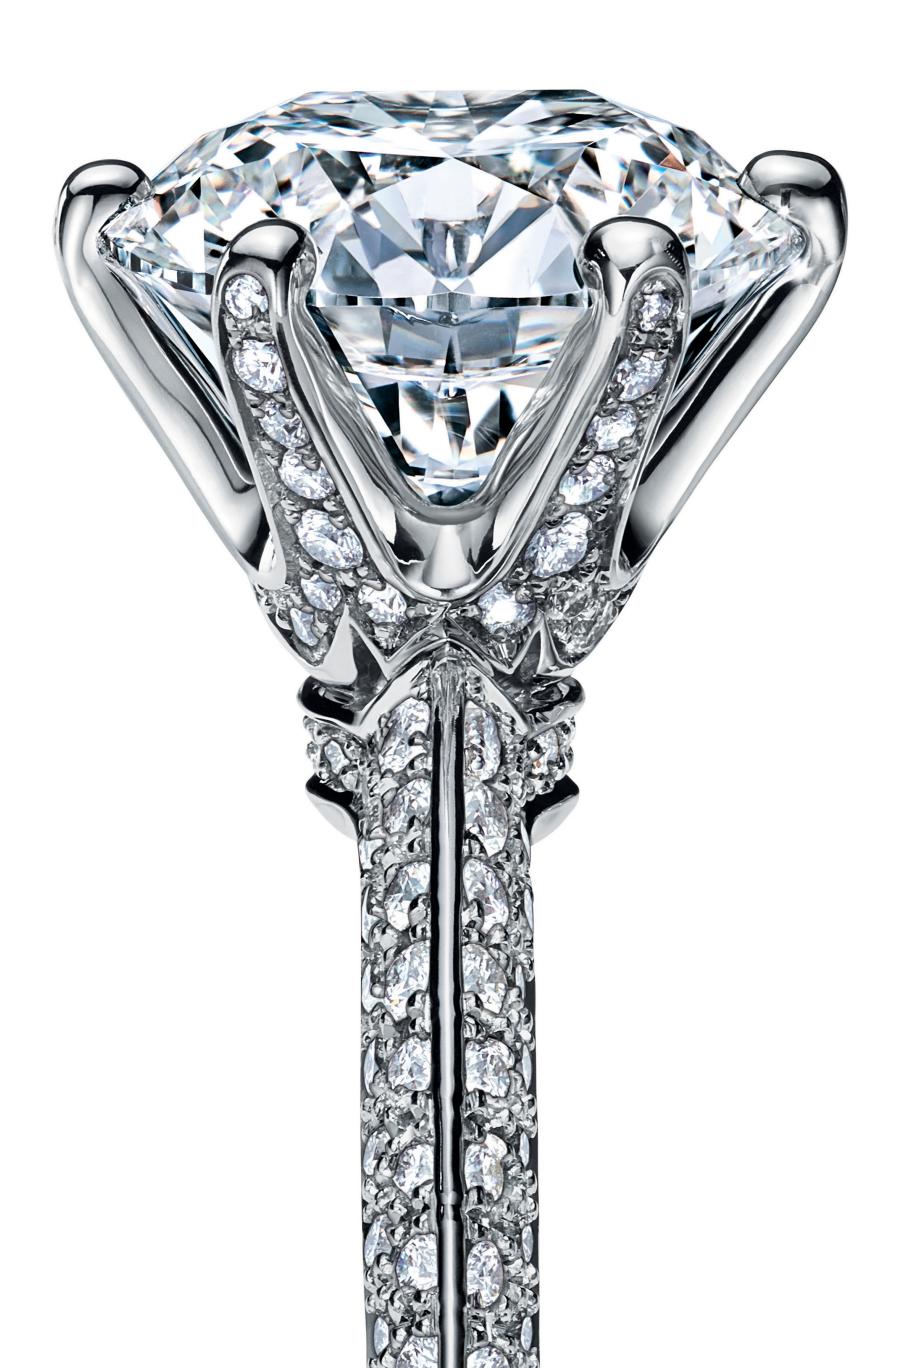

## THE TIFFANY GUIDE TO DIAMONDS

The 4Cs: cut, clarity, colour and carat—represent the four universal standards that determine the rarity and quality of a diamond.

Our diamonds are brighter and more vibrant because we craft them that way. The most talented artisans cut Tiffany diamonds to the utmost precision. We frequently reject stones that would be accepted by others because only superlative diamonds earn the right to be placed in the legendary Tiffany Blue Box. The incomparable beauty of Tiffany engagement rings is a result of our exceptional jewellery design, masterful craftsmanship and exacting standards across the 4Cs.

### CUT is the most important of the 4Cs.

Cut refers to the facet proportions on the surface of a diamond. It maximizes the beauty of a diamond and is controlled by human hands, not nature. Tiffany diamonds possess superlative fire and sparkle because we craft them to meet our exacting standards.

At Tiffany, we take the world's highest quality rough stones and put them in the hands of the world's most talented diamond cutters, crafting diamonds that outshine all others.

**Expert Symmetry** Facets precisely matching in size, shape and alignment create brilliance.