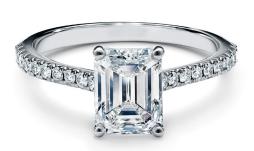

#### THE TIFFANY® SETTING

Introduced in 1886, the celebrated six-prong Tiffany® Setting lifts the diamond above the band and into the light. The result is a ring whose sparkling beauty has never been rivaled.

## A TIFFANY® SETTING EMBODIES A LEGACY OF INNOVATION AND ARTISTRY— AN ICON FOR FUTURE GENERATIONS.