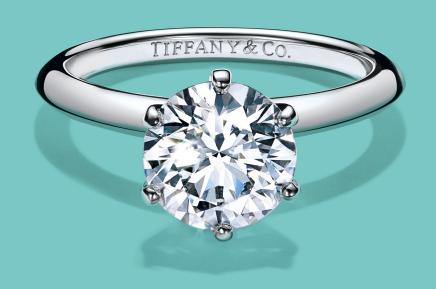

#### THE TIFFANY® SETTING

Introduced in 1886, the celebrated six-prong Tiffany® Setting lifts the diamond above the band and into the light. The result is a ring whose sparkling beauty has never been rivaled.

## A TIFFANY® SETTING EMBODIES A LEGACY OF INNOVATION AND ARTISTRY— AN ICON FOR FUTURE GENERATIONS.