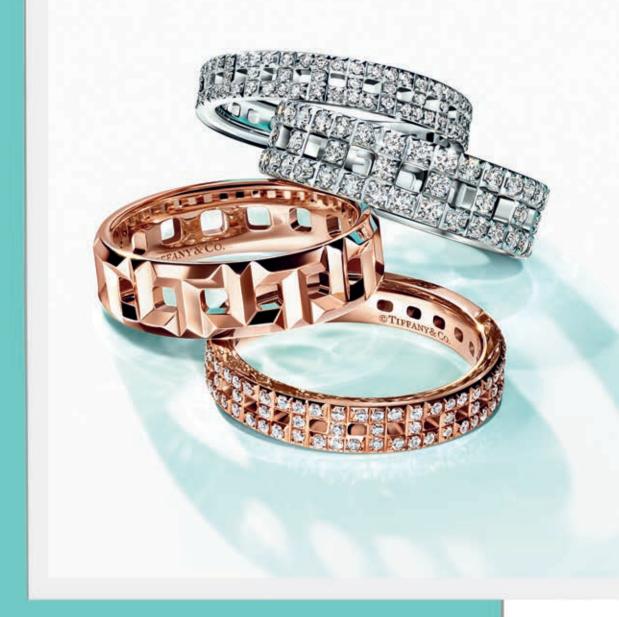

### Stack the Deck

Discover designs perfect for mixing, matching and everything in between.

Tiffany True engagement ring in platinum, paired with the Tiffany\* Setting and Tiffany T True band rings in 18k rose gold.

## Better Together

The Tiffany® Setting engagement ring in platinum, paired with the Tiffany® Setting and Tiffany Soleste band rings in platinum.

METICULOUSLY CRAFTED FOR LIFE'S MOST IMPORTANT MOMENTS, TIFFANY KEYS ARE A BEAUTIFUL REMINDER OF WHERE YOU'VE BEEN AND WHERE YOU'RE GOING.