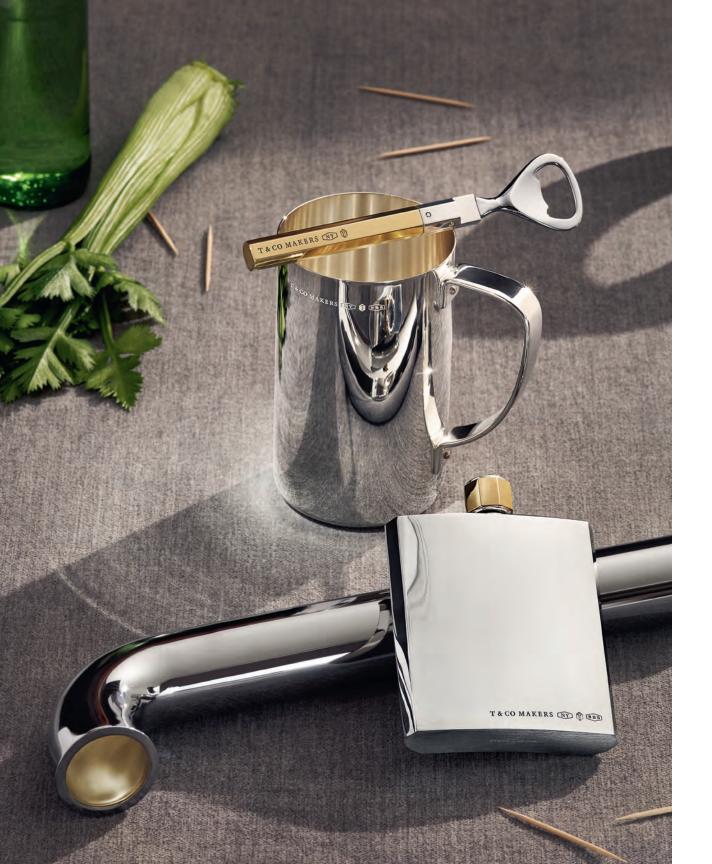

INSPIRED BY THE TIME-HONORED TECHNIQUES USED IN TIFFANY'S HOLLOWWARE WORKSHOP, SUCH AS STAMPING AND SOLDERING, TIFFANY 1837 MAKERS HONORS THE HAND OF THE ARTISAN AND THE SPIRIT OF INNOVATION.

Opening pages: Tiffa  $\,$ y 1837 Makers jewelry designs. Everyday Objects designs. Above and right: Tiffa  $\,$ y 1837 Makers and Tiffa  $\,$ y T jewelry designs. Everyday Objects first aid b  $\,$ x.

Diamond Point and Tiffa y 1837 Makers jewelry designs.

Tiffa y x GLOBE-TROTTER travel trolley. Also featuring additional designs from the Home & Accessories collection. Tiffa y T and Tiffa y 1837 Makers jewelry designs.

Above: Tiffa y 1837 Makers designs.

Right: Diamond Point and Tiffa y 1837 Makers designs.

Previous pages: Everyday Objects designs.

Above and left: Tiffa y 1837 Makers designs. Also featuring additional designs from the Home & Accessories collection. Tiffa y 1837 Makers watch.