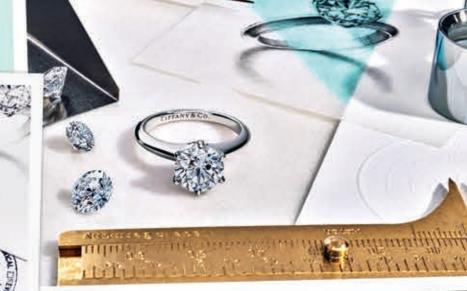

# Fully Engaged

MEET YOUR MATCH. FROM THE ICONIC TIFFANY® SETTING TO THE TIFFANY TRUE, OUR ENGAGEMENT RINGS EMBODY EXPERT CRAFTSMANSHIP, TIMELESS DESIGNS AND MODERN VALUES.

A true design masterpiece. Our latest engagement ring, Tiffany True, boasts an innovative cut—years in the making. Architectural and discreetly hallmarked with a T-shaped detail in the setting, this striking design features a square mixed-cut diamond.

In 1886, Charles Lewis Tiffany unveiled the Tiffany® Setting, an expertly engineered design that introduced the world to the engagement ring as we know it today.

Each diamond, like a human fingerprint, has certain distinguishing characteristics such as color, clarity and carat weight. But what brings life and soul into a diamond is the cut. Every Tiffany diamond, no matter how large or small, is meticulously cut.

### Stack the Deck

Discover designs perfect for mixing, matching and everything in between.

Tiffany True engagement ring in platinum, paired with the Tiffany\* Setting and Tiffany T True band rings in 18k rose gold.

## Better Together

The Tiffany® Setting engagement ring in platinum, paired with the Tiffany® Setting and Tiffany Soleste band rings in platinum.

METICULOUSLY CRAFTED FOR LIFE'S MOST IMPORTANT MOMENTS, TIFFANY KEYS ARE A BEAUTIFUL REMINDER OF WHERE YOU'VE BEEN AND WHERE YOU'RE GOING.