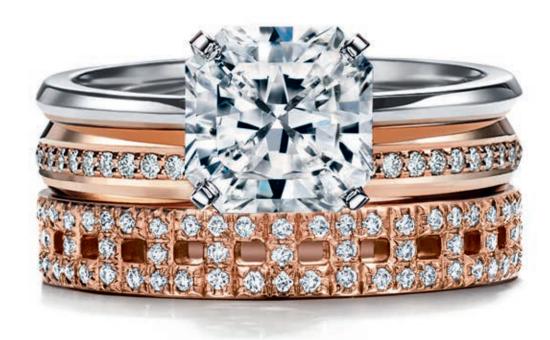

### Stack the Deck

Discover designs perfect for mixing, matching and everything in between.

Tiffany True engagement ring in platinum, paired with the Tiffany\* Setting and Tiffany T True band rings in 18k rose gold.