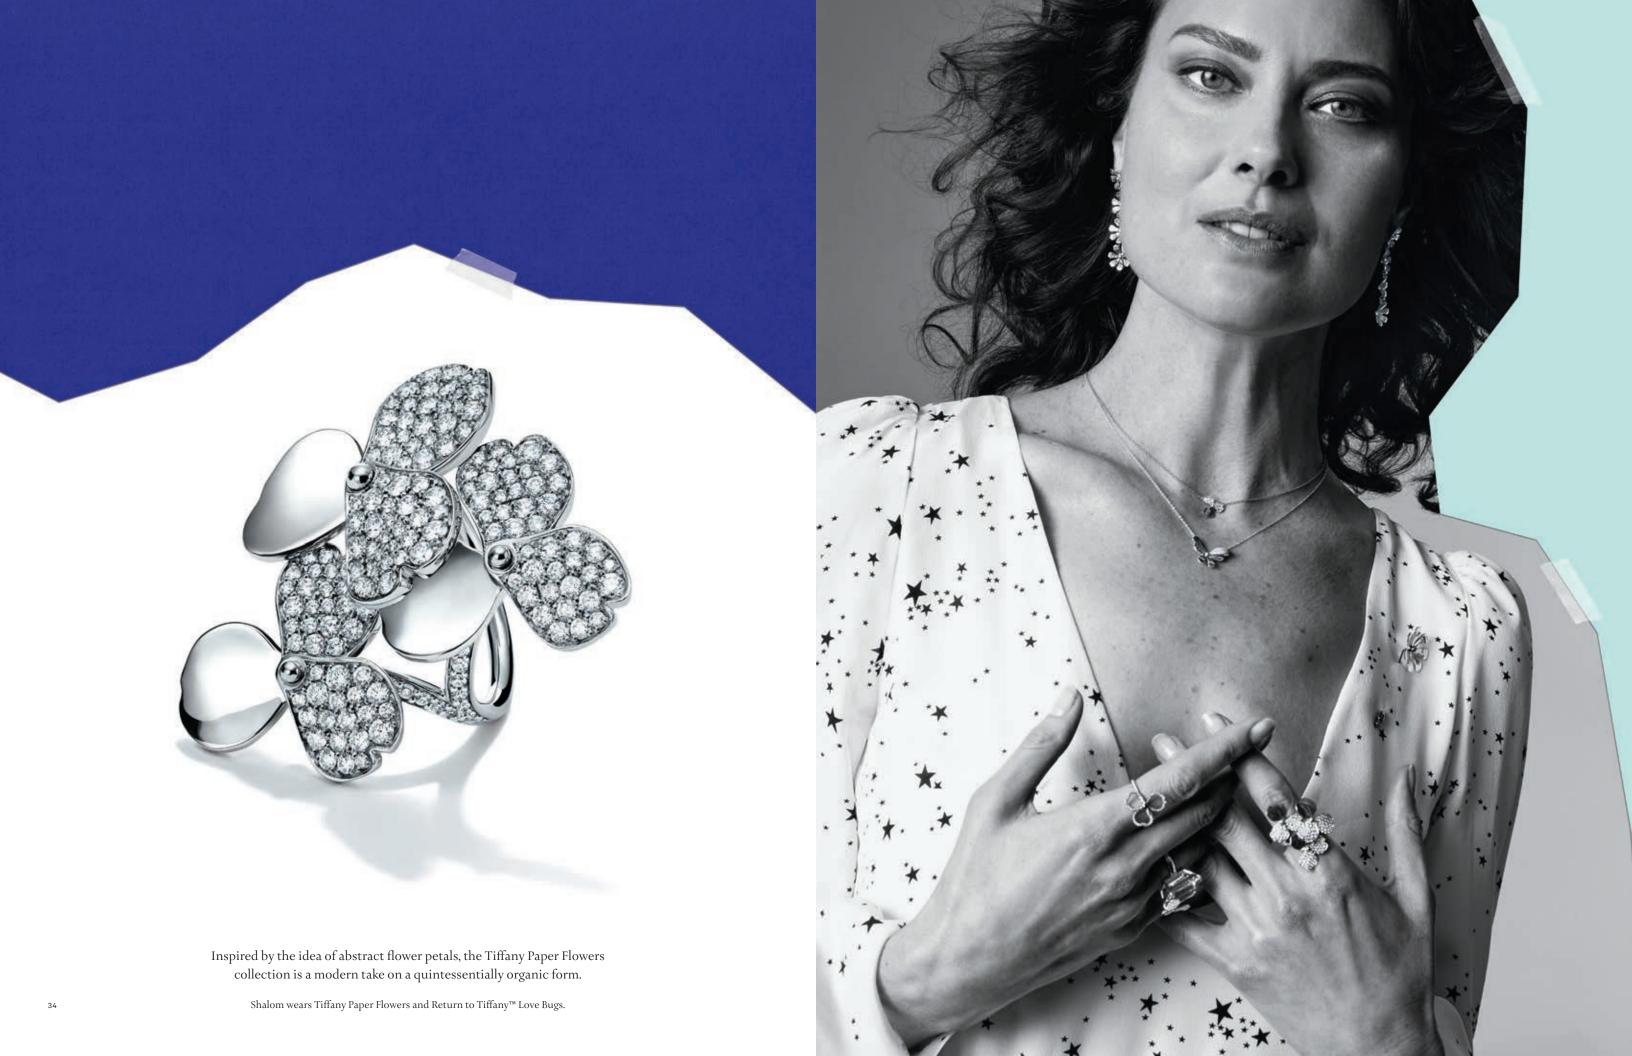

Previous page: Dree wears Tiffany T earrings and a Tiffany tiara in platinum with diamonds totaling over 47 carats, featuring a removable bracelet.

This page: Fernanda wears Tiffany HardWear, Tiffany Paper Flowers and Tiffany Victoria™ designs.