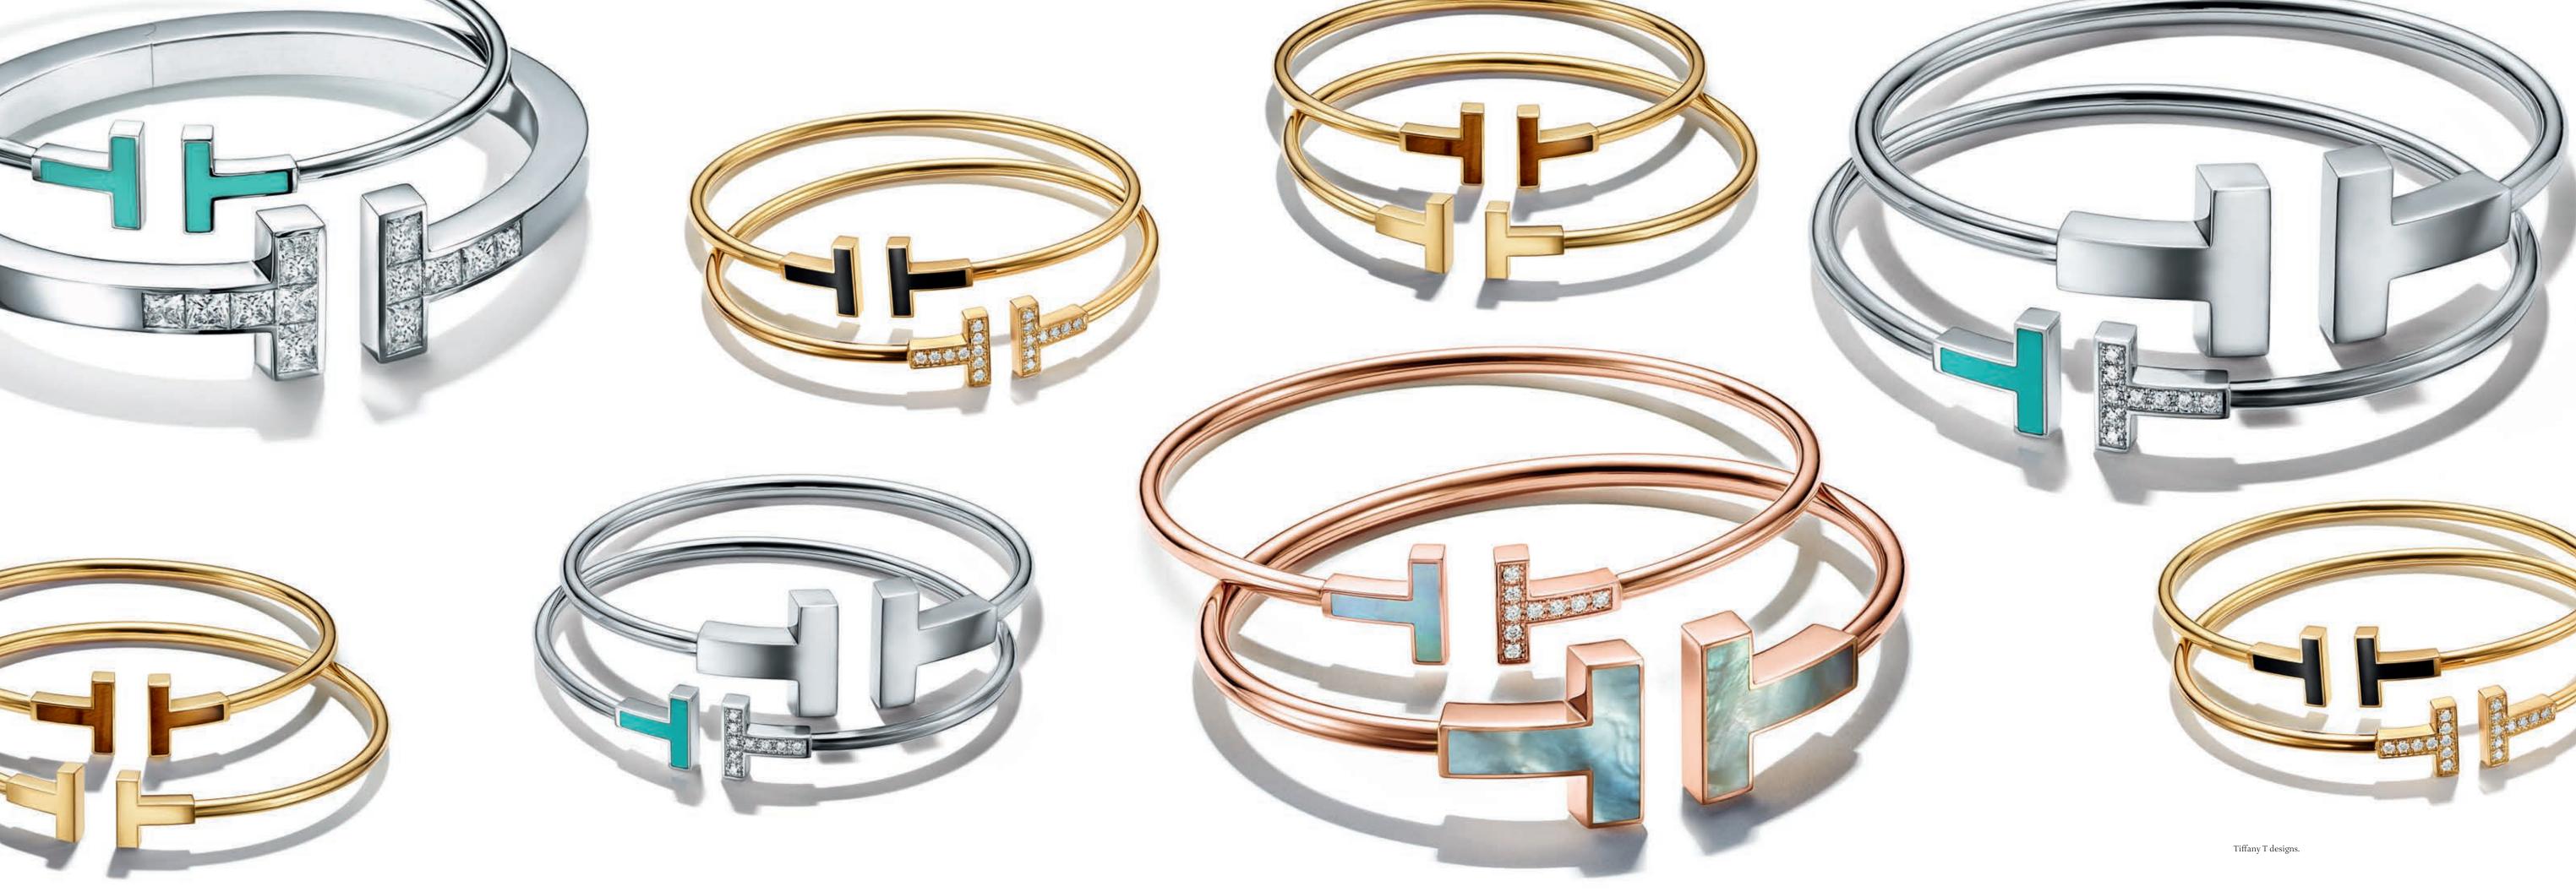

This page: Vittoria wears Tiffany T and Tiffany Soleste.

5

This page: Vittoria wears Elsa Peretti™ Bone cuffs.

Previous page: Imaan wears Tiffany T designs, a Tiffany 1837 Makers watch
and a Tiffany True engagement ring.