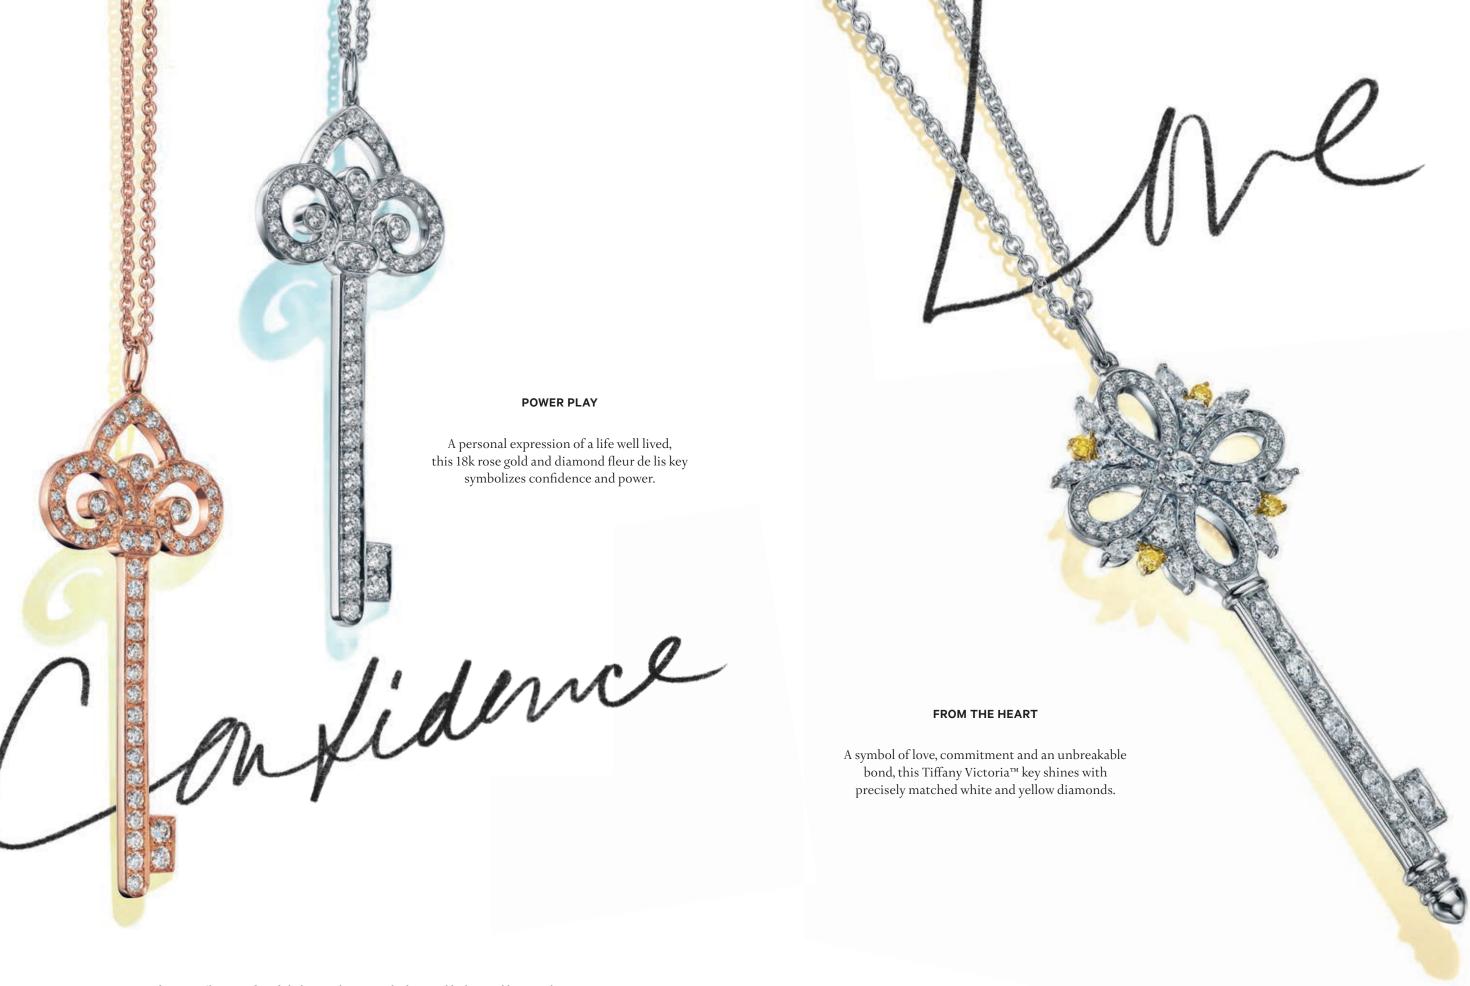

## Better Together

The Tiffany® Setting engagement ring in platinum, paired with the Tiffany® Setting and Tiffany Soleste band rings in platinum.

METICULOUSLY CRAFTED FOR LIFE'S MOST IMPORTANT MOMENTS, TIFFANY KEYS ARE A BEAUTIFUL REMINDER OF WHERE YOU'VE BEEN AND WHERE YOU'RE GOING.