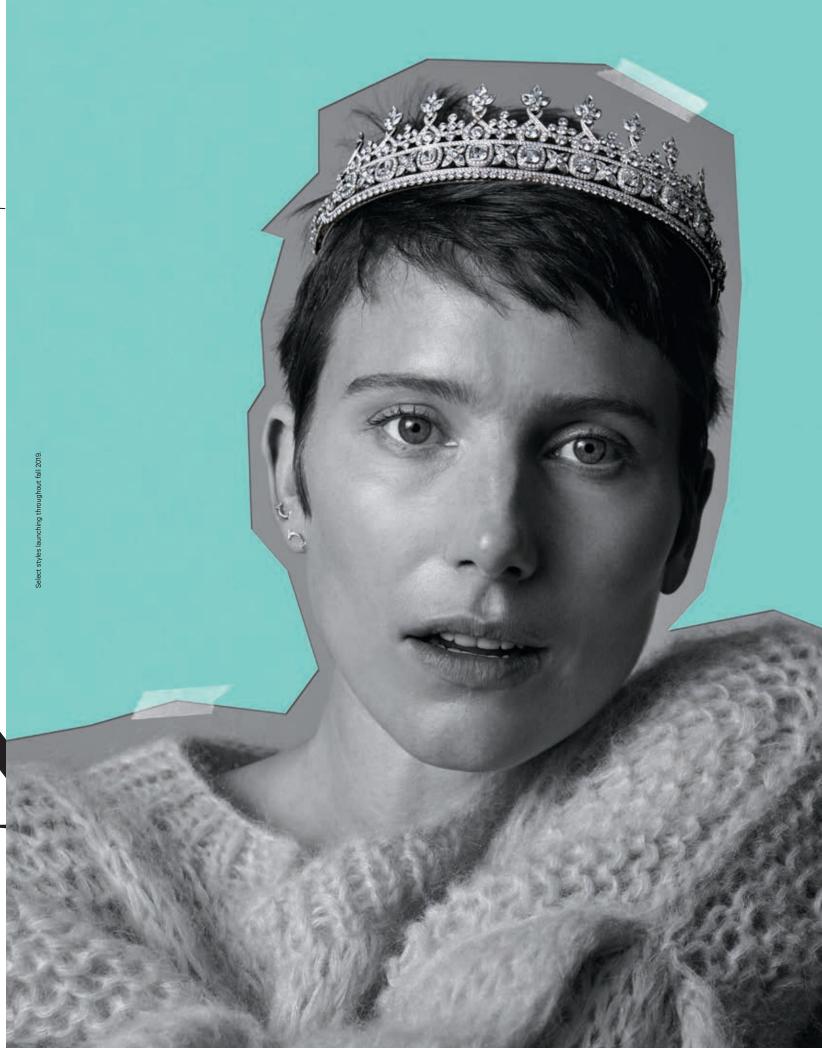

Previous page: Dree wears Tiffany T earrings and a Tiffany tiara in platinum with diamonds totaling over 47 carats, featuring a removable bracelet.

This page: Fernanda wears Tiffany HardWear, Tiffany Paper Flowers and Tiffany Victoria™ designs.