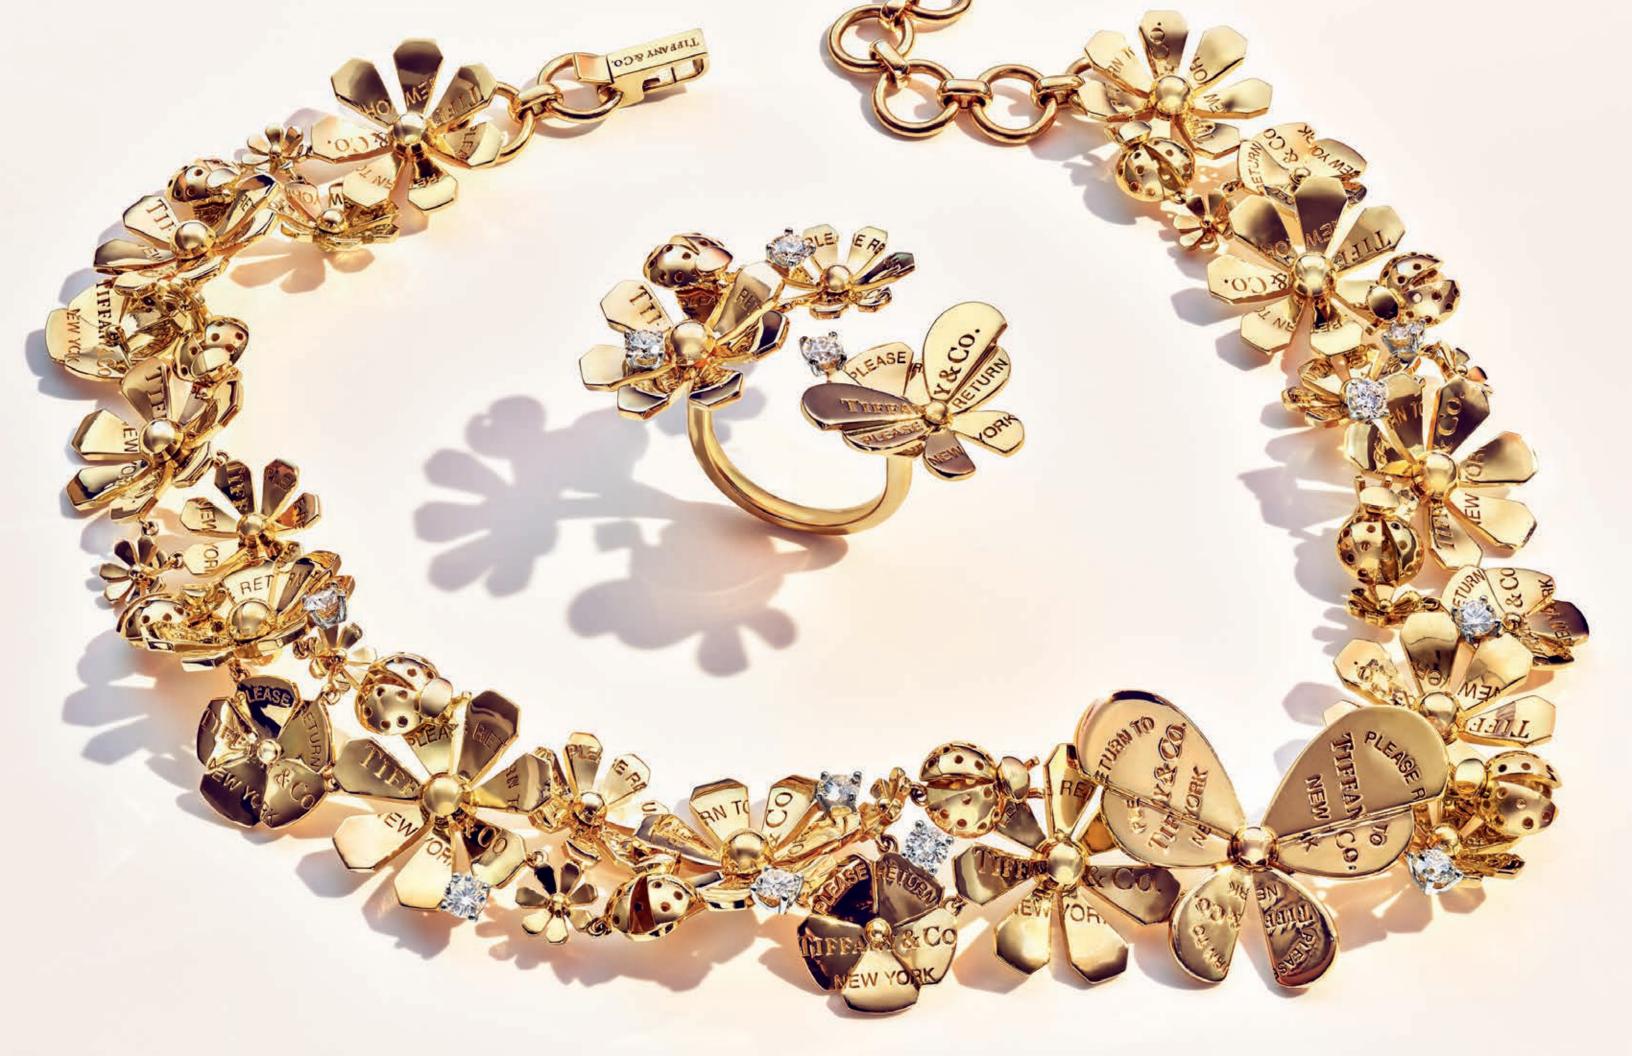

Tiffa y Ampersand designs.

Opening pages: Return to Tiffany<sup>TM</sup> Love Bugs pendants. Previous pages: Return to Tiffany<sup>TM</sup> Love Bugs necklace and ring. Above and right: Return to Tiffany<sup>TM</sup> Love Bugs stickpin and brooch.

Above and left: Return to Tiffany™ Love Bugs pendants and rings.

Tiffany Victoria™ necklace in platinum with diamonds.

Next pages: Return to Tiffany™ Love Bugs earrings. Tiffany solitaire diamond earrings in platinum.