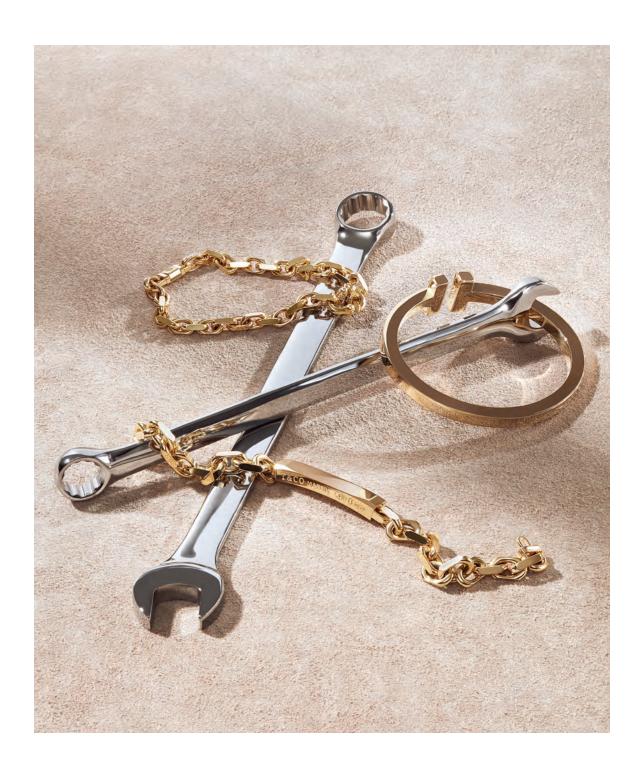

INSPIRED BY THE TIME-HONORED TECHNIQUES USED IN TIFFANY'S HOLLOWWARE WORKSHOP, SUCH AS STAMPING AND SOLDERING, TIFFANY 1837 MAKERS HONORS THE HAND OF THE ARTISAN AND THE SPIRIT OF INNOVATION.

Opening pages: Tiffa  $\,$ y 1837 Makers jewelry designs. Everyday Objects designs. Above and right: Tiffa  $\,$ y 1837 Makers and Tiffa  $\,$ y T jewelry designs. Everyday Objects first aid b  $\,$ x.