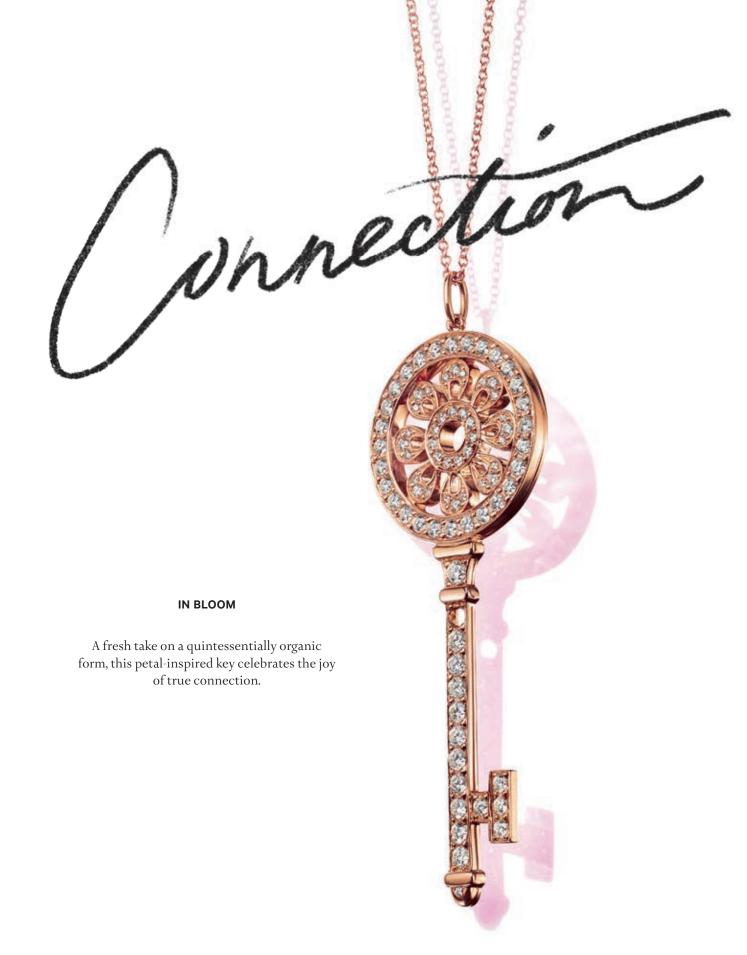

## Better Together

The Tiffany® Setting engagement ring in platinum, paired with the Tiffany® Setting and Tiffany Soleste band rings in platinum.

METICULOUSLY CRAFTED FOR LIFE'S MOST IMPORTANT MOMENTS, TIFFANY KEYS ARE A BEAUTIFUL REMINDER OF WHERE YOU'VE BEEN AND WHERE YOU'RE GOING.