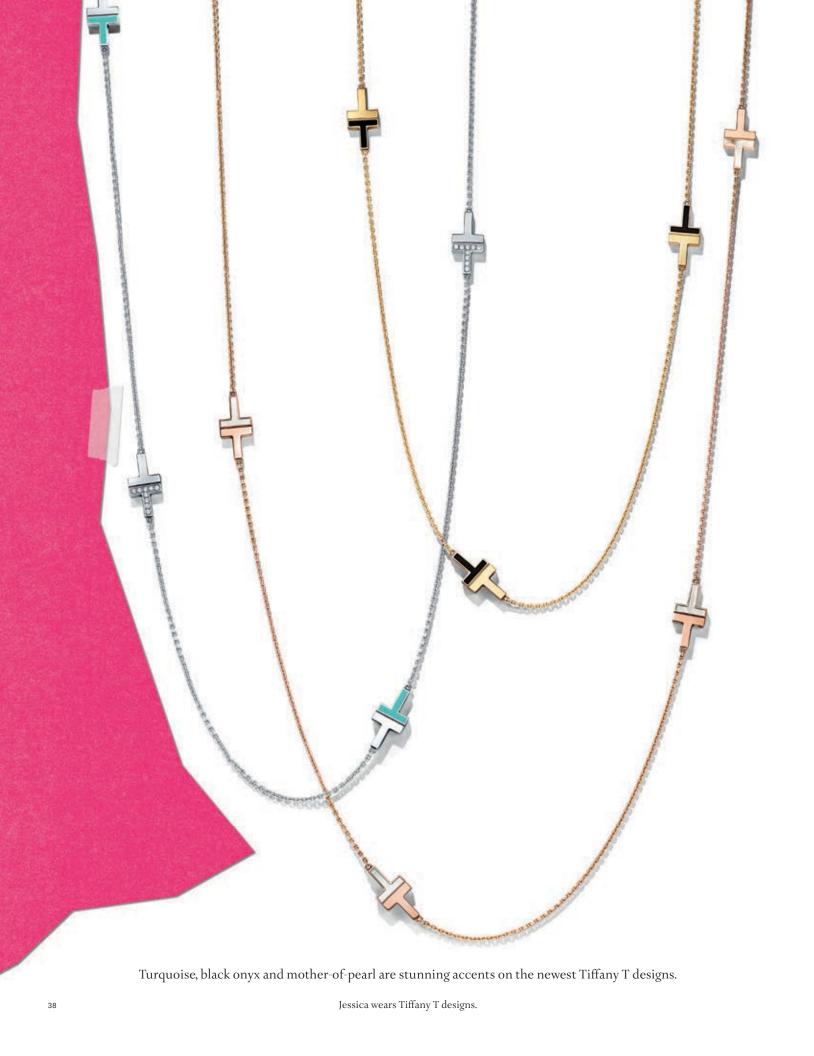

Above and left: Return to Tiffany™ Love Bugs pendants and rings.

Tiffany Victoria™ necklace in platinum with diamonds.

Next pages: Return to Tiffany™ Love Bugs earrings. Tiffany solitaire diamond earrings in platinum.