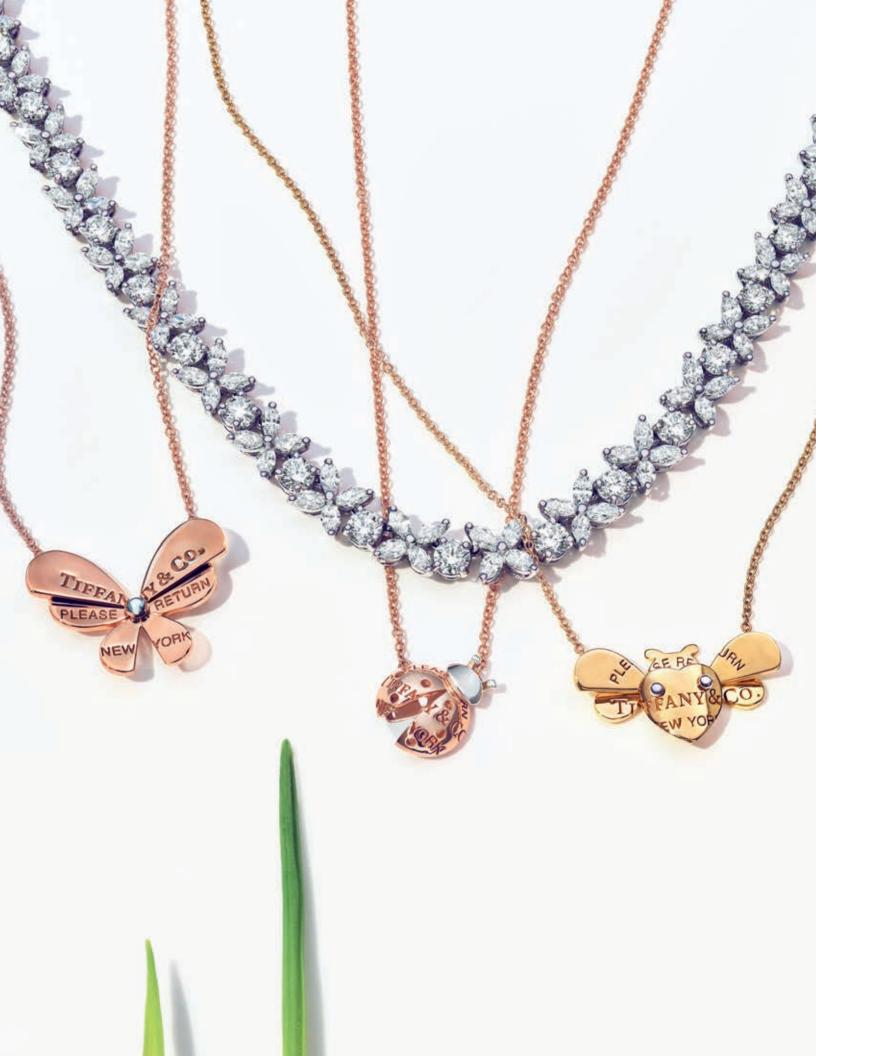

Tiffa y Ampersand designs.

Opening pages: Return to Tiffany<sup>TM</sup> Love Bugs pendants. Previous pages: Return to Tiffany<sup>TM</sup> Love Bugs necklace and ring. Above and right: Return to Tiffany<sup>TM</sup> Love Bugs stickpin and brooch.

Above and left: Return to Tiffany™ Love Bugs pendants and rings.

Tiffany Victoria™ necklace in platinum with diamonds.

Next pages: Return to Tiffany™ Love Bugs earrings. Tiffany solitaire diamond earrings in platinum.