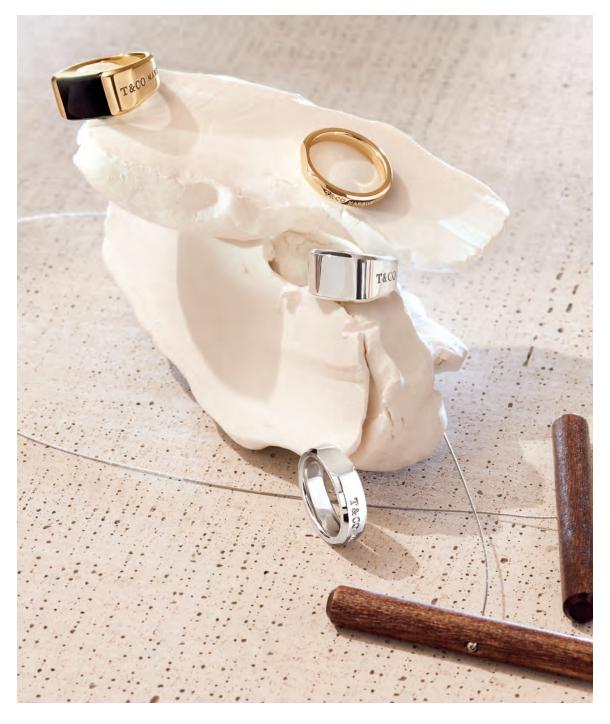

Above: Tiffa y 1837 Makers designs.

Right: Diamond Point and Tiffa y 1837 Makers designs.

Previous pages: Everyday Objects designs.

Above and left: Tiffa y 1837 Makers designs. Also featuring additional designs from the Home & Accessories collection. Tiffa y 1837 Makers watch.