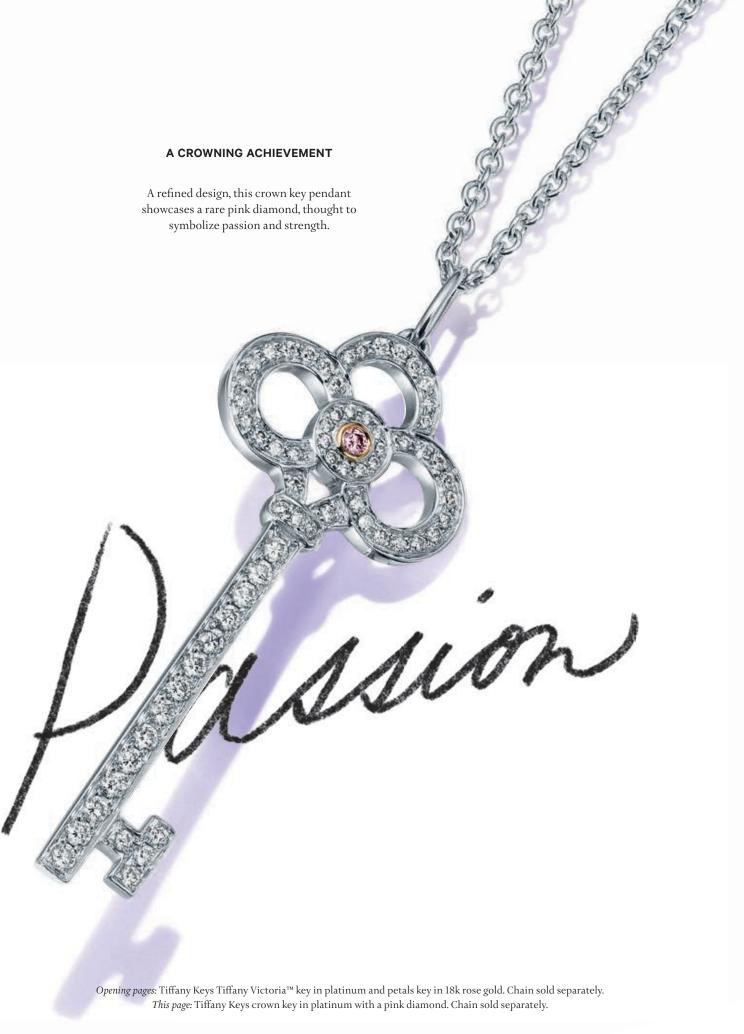

## Better Together

The Tiffany® Setting engagement ring in platinum, paired with the Tiffany® Setting and Tiffany Soleste band rings in platinum.

METICULOUSLY CRAFTED FOR LIFE'S MOST IMPORTANT MOMENTS, TIFFANY KEYS ARE A BEAUTIFUL REMINDER OF WHERE YOU'VE BEEN AND WHERE YOU'RE GOING.