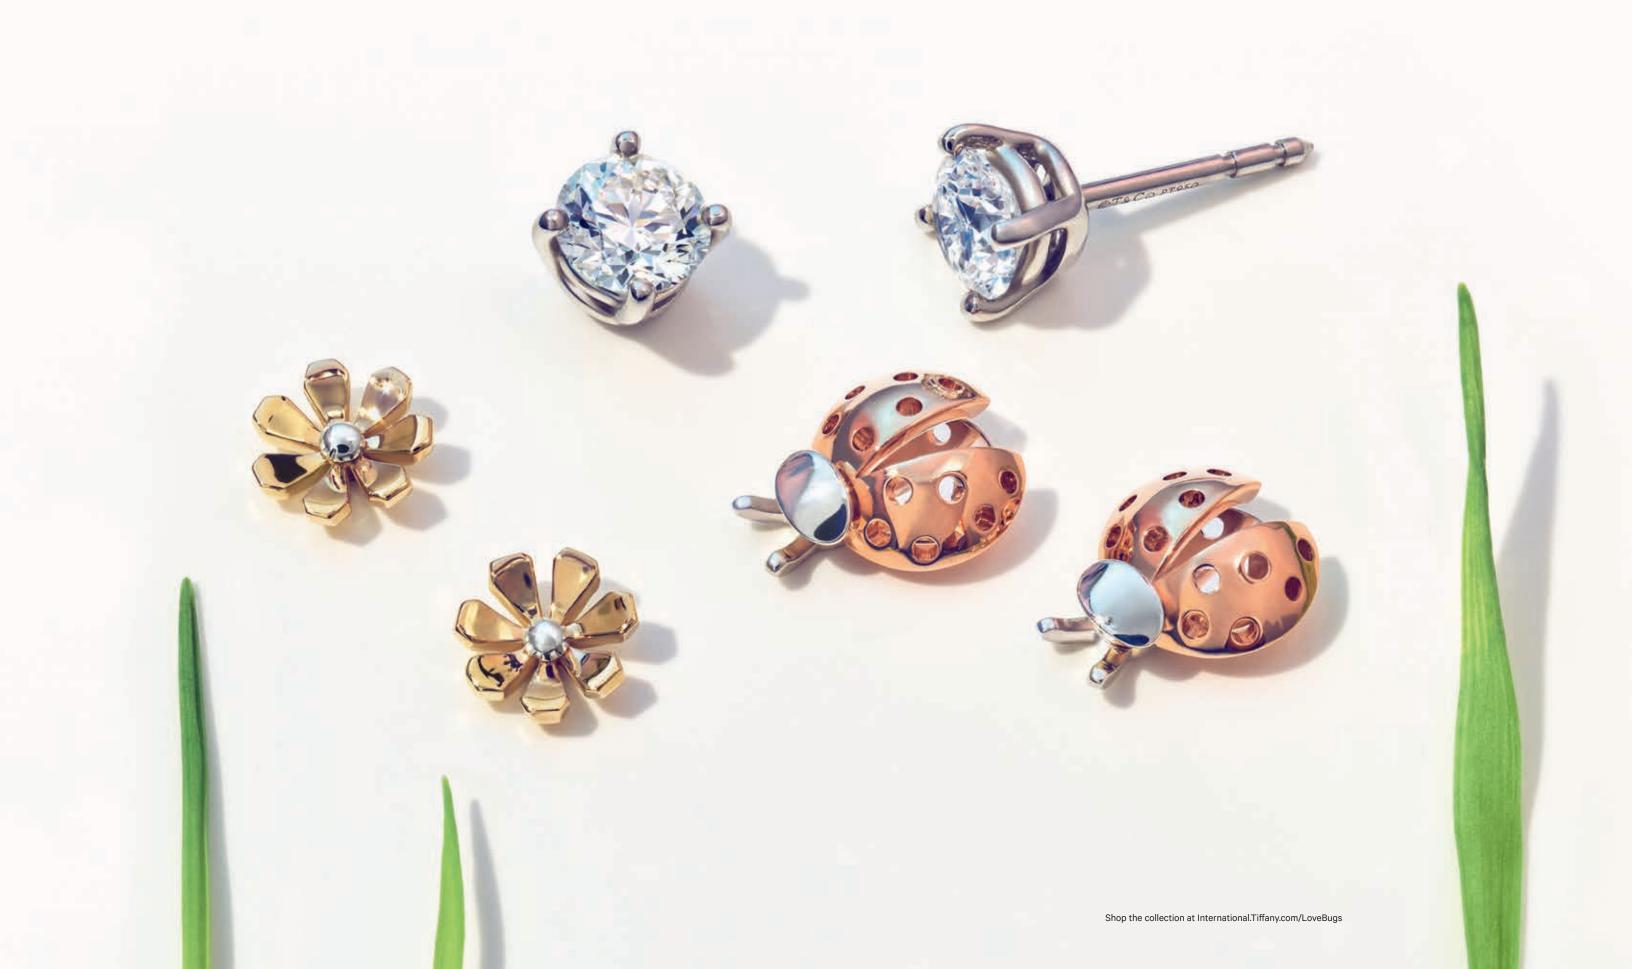

Tiffa y Ampersand designs.

Opening pages: Return to Tiffany<sup>TM</sup> Love Bugs pendants. Previous pages: Return to Tiffany<sup>TM</sup> Love Bugs necklace and ring. Above and right: Return to Tiffany<sup>TM</sup> Love Bugs stickpin and brooch.

Above and left: Return to Tiffany™ Love Bugs pendants and rings.

Tiffany Victoria™ necklace in platinum with diamonds.

Next pages: Return to Tiffany™ Love Bugs earrings. Tiffany solitaire diamond earrings in platinum.