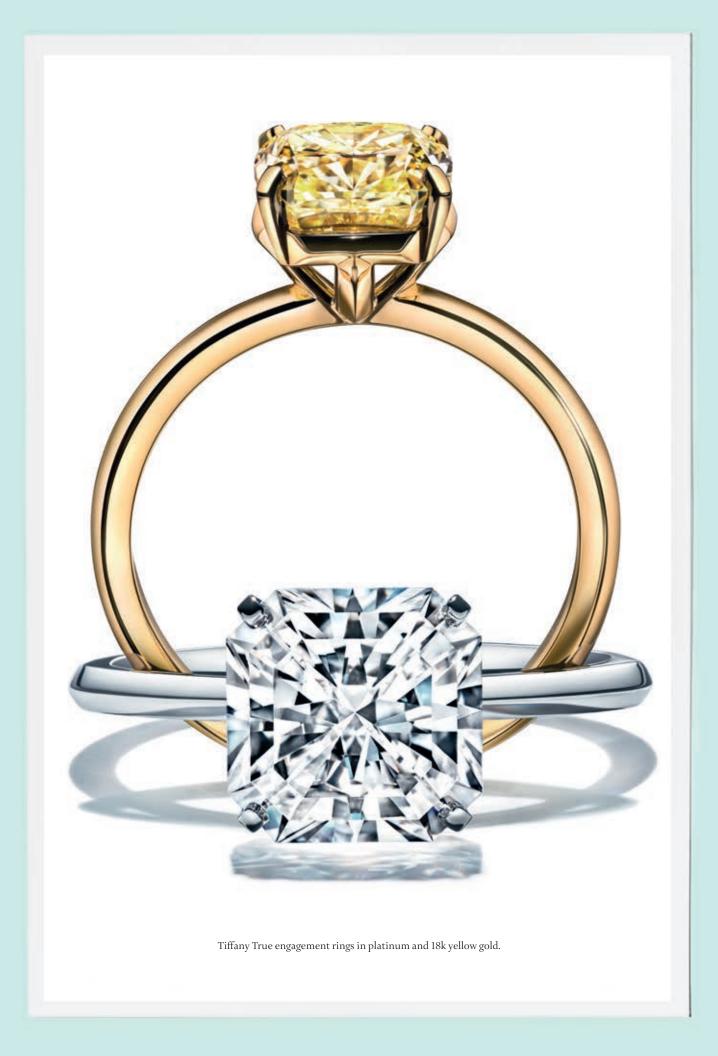

# Fully Engaged

MEET YOUR MATCH. FROM THE ICONIC TIFFANY® SETTING TO THE TIFFANY TRUE, OUR ENGAGEMENT RINGS EMBODY EXPERT CRAFTSMANSHIP, TIMELESS DESIGNS AND MODERN VALUES.

A true design masterpiece. Our latest engagement ring, Tiffany True, boasts an innovative cut—years in the making. Architectural and discreetly hallmarked with a T-shaped detail in the setting, this striking design features a square mixed-cut diamond.

In 1886, Charles Lewis Tiffany unveiled the Tiffany® Setting, an expertly engineered design that introduced the world to the engagement ring as we know it today.

Each diamond, like a human fingerprint, has certain distinguishing characteristics such as color, clarity and carat weight. But what brings life and soul into a diamond is the cut. Every Tiffany diamond, no matter how large or small, is meticulously cut.