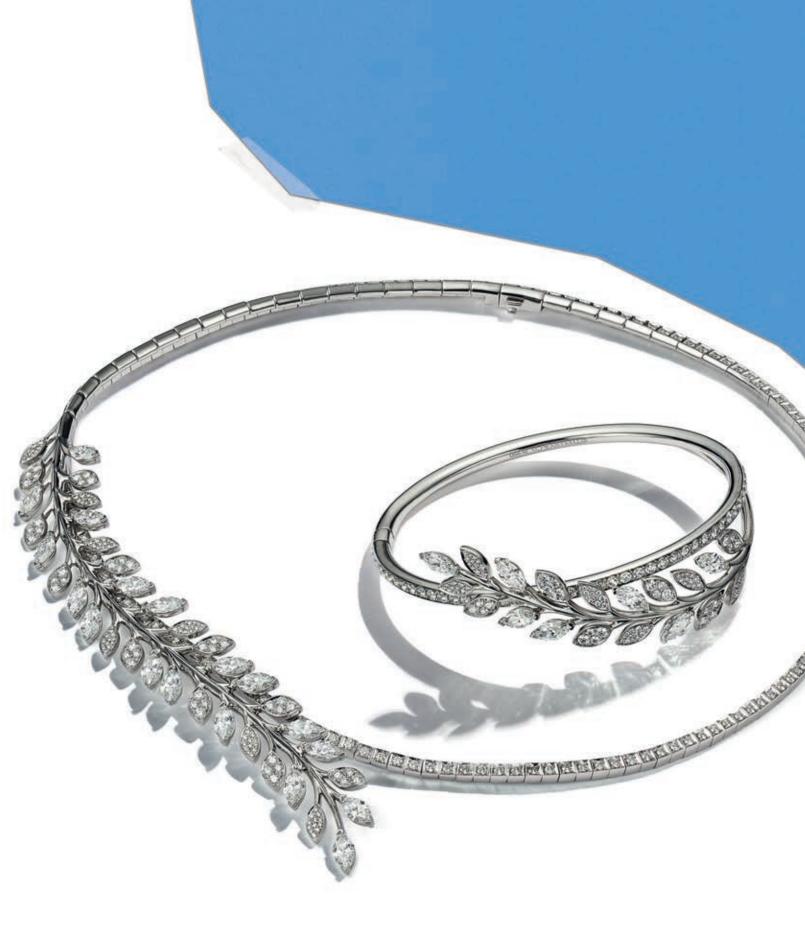

Here, an exclusive look at new designs from the Tiffany Victoria™ collection. Hand-set marquise diamonds totaling over 5 carats add dimension to the fluid fronds of this striking necklace.

Fernanda wears Tiffany Victoria™ designs.