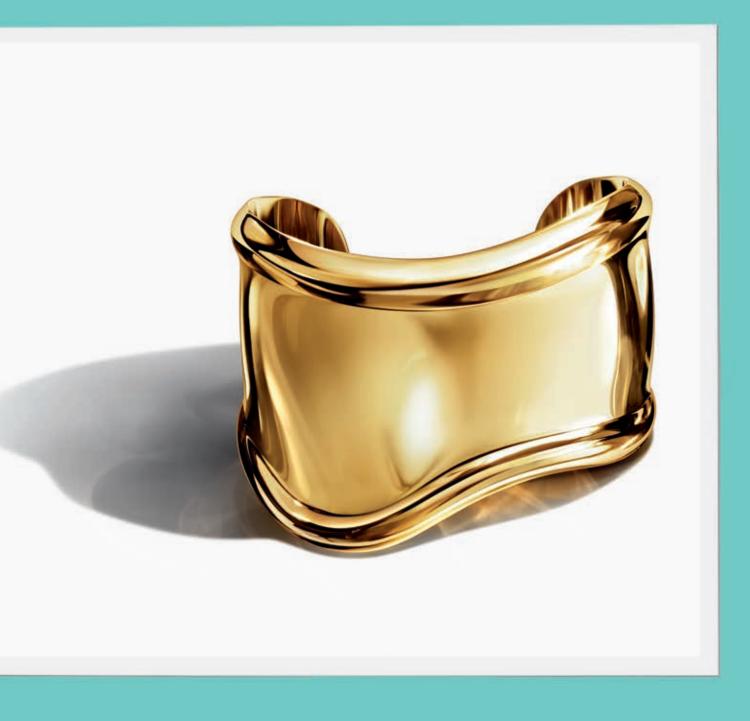

This page: Vittoria wears Tiffany T and Tiffany Soleste.

5

This page: Vittoria wears Elsa Peretti™ Bone cuffs.

Previous page: Imaan wears Tiffany T designs, a Tiffany 1837 Makers watch
and a Tiffany True engagement ring.