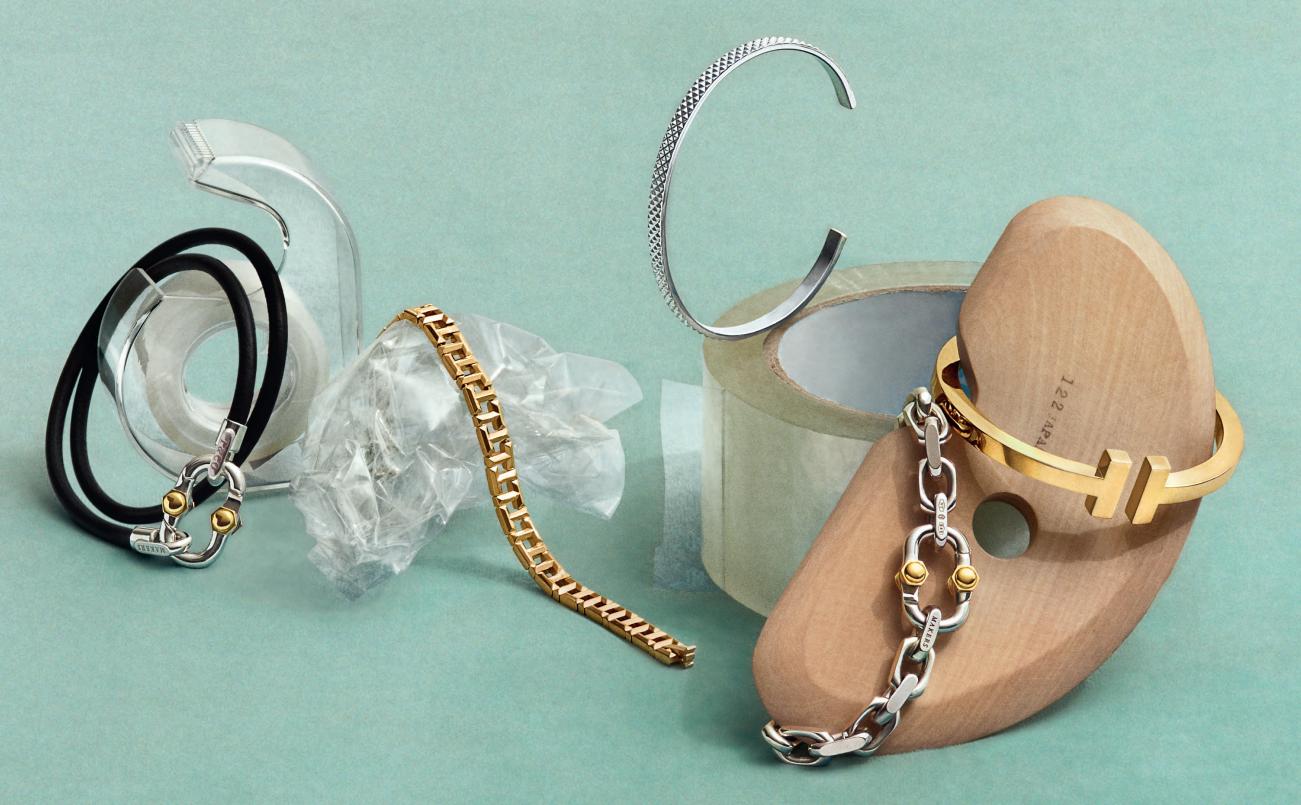

Above: Tiffa y 1837 Makers designs.

Right: Diamond Point and Tiffa y 1837 Makers designs.

Previous pages: Everyday Objects designs.

Above and left: Tiffa y 1837 Makers designs. Also featuring additional designs from the Home & Accessories collection. Tiffa y 1837 Makers watch.