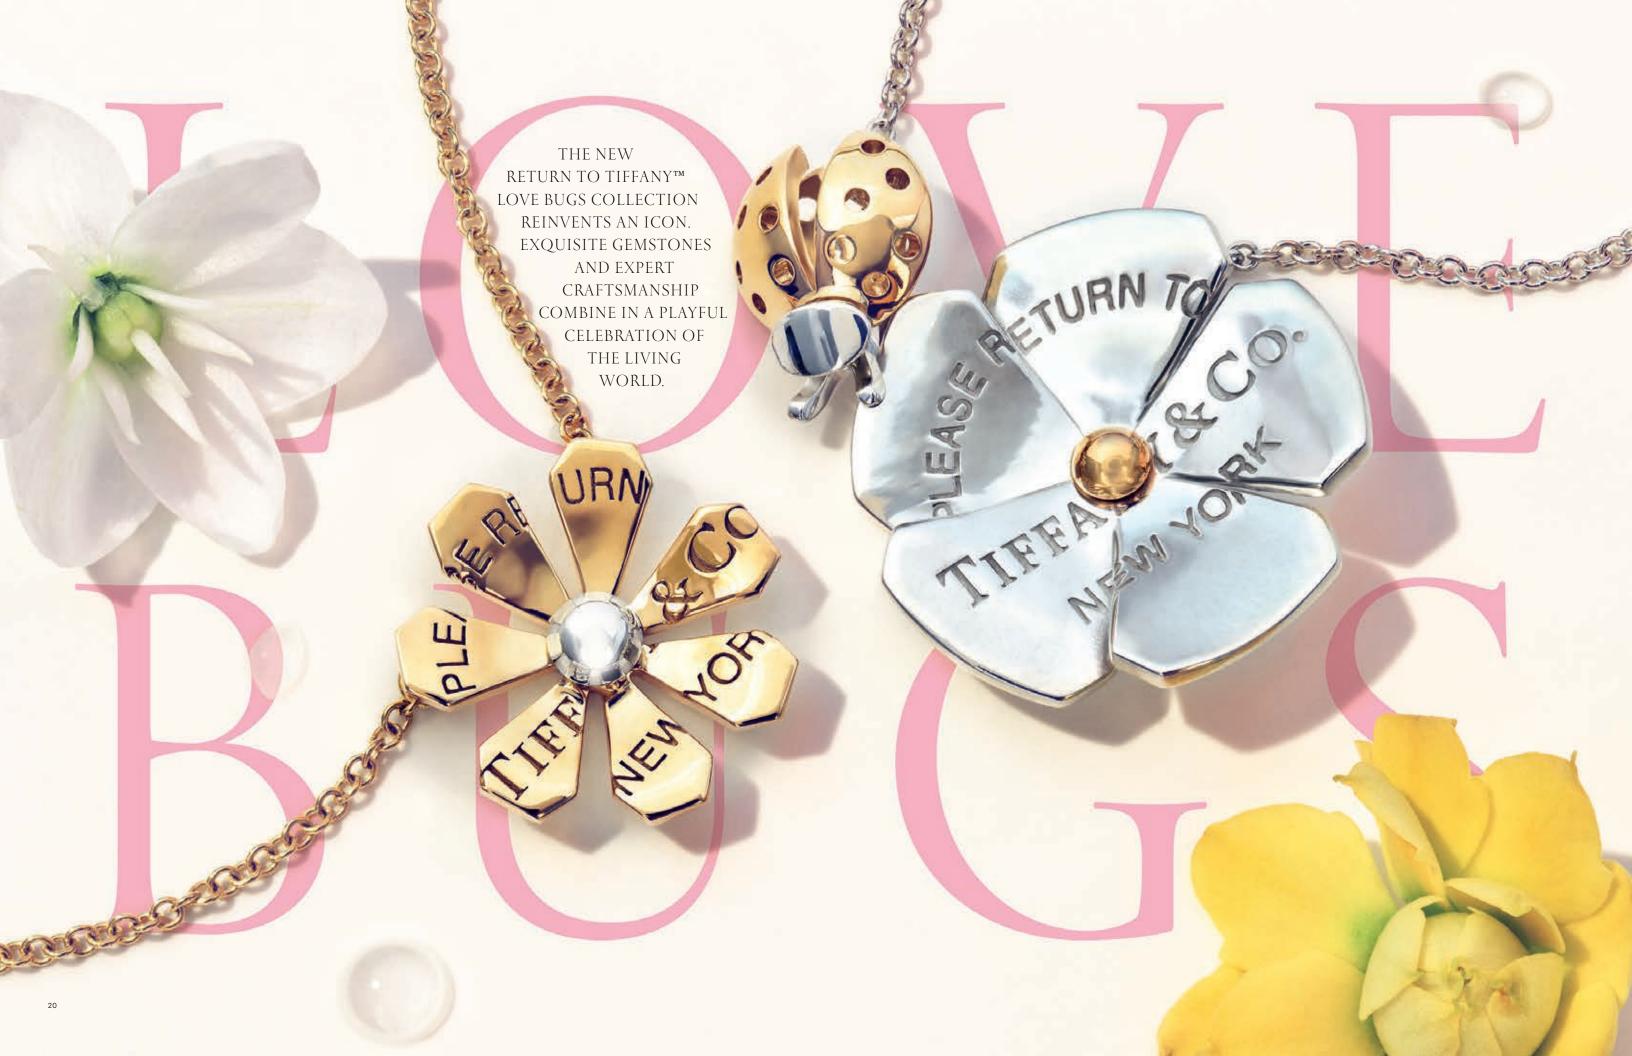

Tiffa y Ampersand designs.

Opening pages: Return to Tiffany<sup>TM</sup> Love Bugs pendants. Previous pages: Return to Tiffany<sup>TM</sup> Love Bugs necklace and ring. Above and right: Return to Tiffany<sup>TM</sup> Love Bugs stickpin and brooch.

Above and left: Return to Tiffany™ Love Bugs pendants and rings.

Tiffany Victoria™ necklace in platinum with diamonds.

Next pages: Return to Tiffany™ Love Bugs earrings. Tiffany solitaire diamond earrings in platinum.