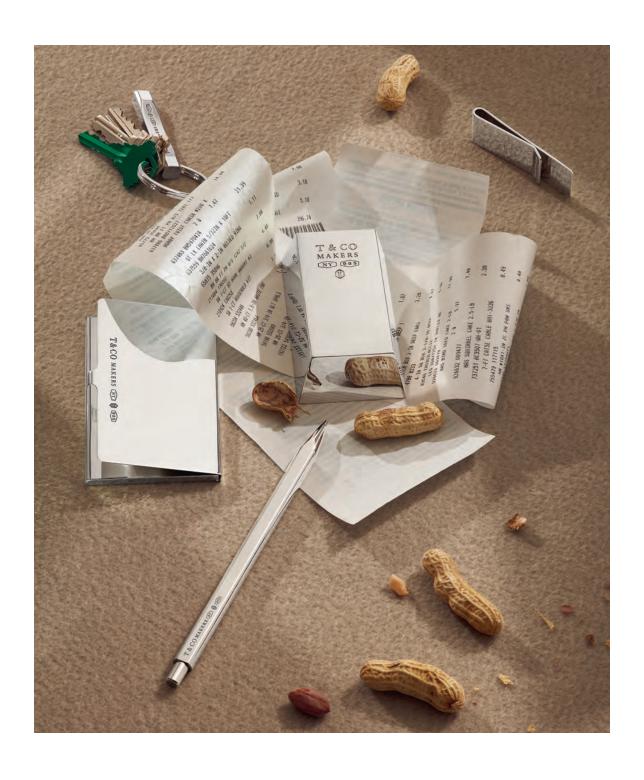

INSPIRED BY THE TIME-HONORED TECHNIQUES USED IN TIFFANY'S HOLLOWWARE WORKSHOP, SUCH AS STAMPING AND SOLDERING, TIFFANY 1837 MAKERS HONORS THE HAND OF THE ARTISAN AND THE SPIRIT OF INNOVATION.

Opening pages: Tiffa  $\,$ y 1837 Makers jewelry designs. Everyday Objects designs. Above and right: Tiffa  $\,$ y 1837 Makers and Tiffa  $\,$ y T jewelry designs. Everyday Objects first aid b  $\,$ x.

Diamond Point and Tiffa y 1837 Makers jewelry designs.

Tiffa y x GLOBE-TROTTER travel trolley. Also featuring additional designs from the Home & Accessories collection. Tiffa y T and Tiffa y 1837 Makers jewelry designs.

Above: Tiffa y 1837 Makers designs.

Right: Diamond Point and Tiffa y 1837 Makers designs.

Previous pages: Everyday Objects designs.

Above and left: Tiffa y 1837 Makers designs. Also featuring additional designs from the Home & Accessories collection. Tiffa y 1837 Makers watch.