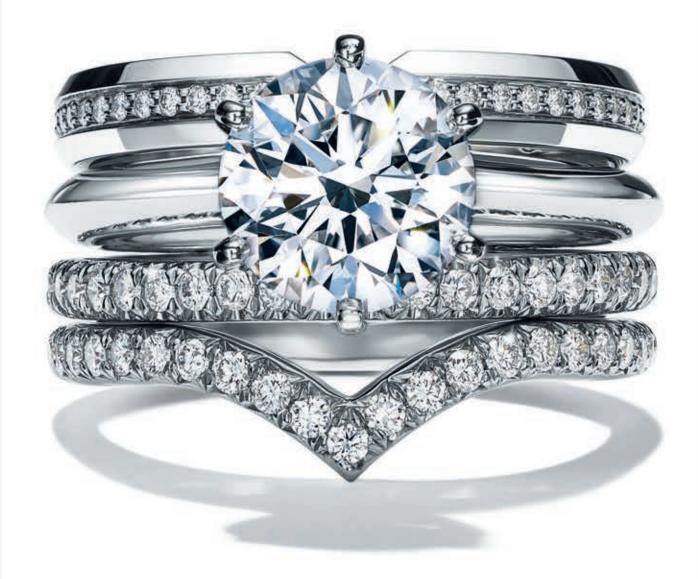

## Better Together

The Tiffany® Setting engagement ring in platinum, paired with the Tiffany® Setting and Tiffany Soleste band rings in platinum.

METICULOUSLY CRAFTED FOR LIFE'S MOST IMPORTANT MOMENTS, TIFFANY KEYS ARE A BEAUTIFUL REMINDER OF WHERE YOU'VE BEEN AND WHERE YOU'RE GOING.