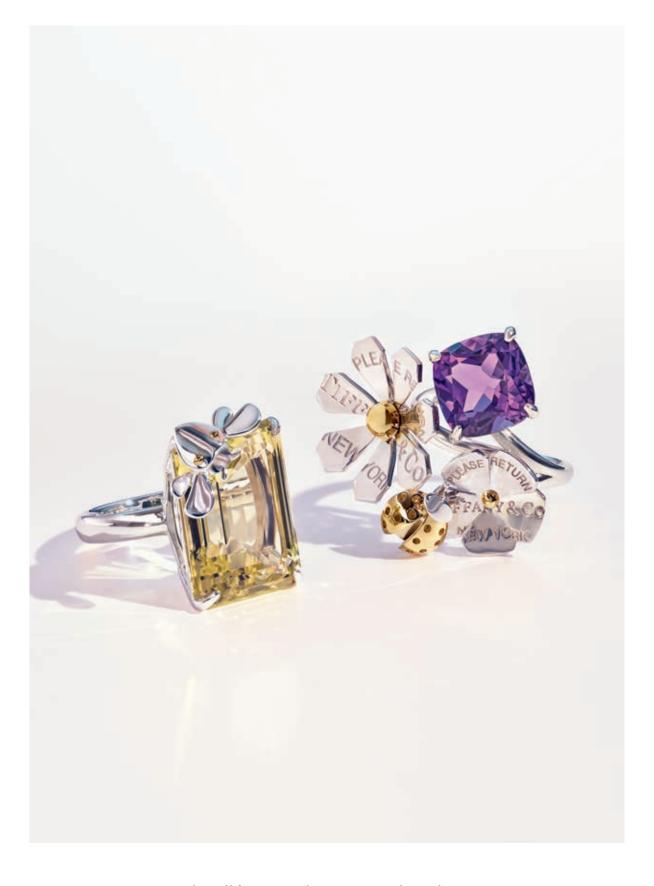

Tiffa y Ampersand designs.

Opening pages: Return to Tiffany<sup>TM</sup> Love Bugs pendants. Previous pages: Return to Tiffany<sup>TM</sup> Love Bugs necklace and ring. Above and right: Return to Tiffany<sup>TM</sup> Love Bugs stickpin and brooch.

Above and left: Return to Tiffany™ Love Bugs pendants and rings.

Tiffany Victoria™ necklace in platinum with diamonds.

Next pages: Return to Tiffany™ Love Bugs earrings. Tiffany solitaire diamond earrings in platinum.