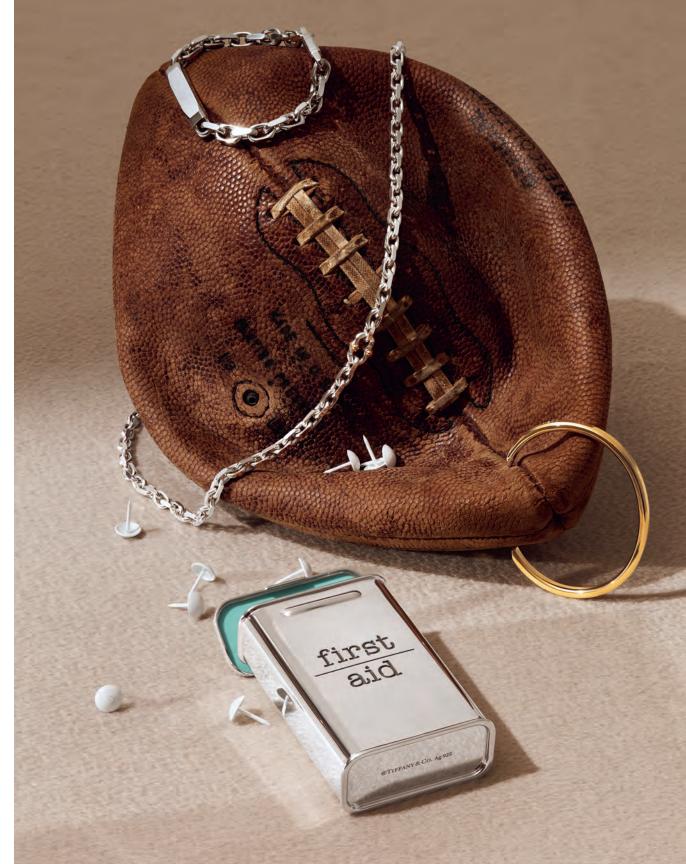

INSPIRED BY THE TIME-HONORED TECHNIQUES USED IN TIFFANY'S HOLLOWWARE WORKSHOP, SUCH AS STAMPING AND SOLDERING, TIFFANY 1837 MAKERS HONORS THE HAND OF THE ARTISAN AND THE SPIRIT OF INNOVATION.

Opening pages: Tiffa  $\,$ y 1837 Makers jewelry designs. Everyday Objects designs. Above and right: Tiffa  $\,$ y 1837 Makers and Tiffa  $\,$ y T jewelry designs. Everyday Objects first aid b  $\,$ x.