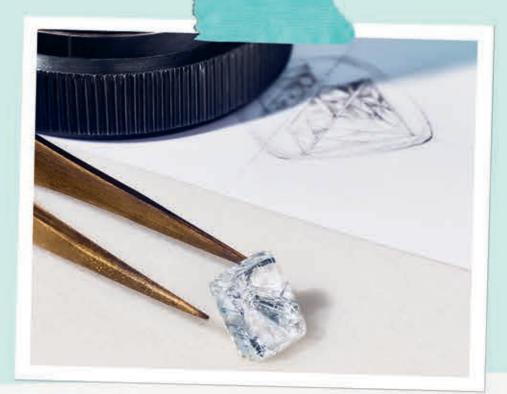

# Fully Engaged

MEET YOUR MATCH. FROM THE ICONIC TIFFANY® SETTING TO THE TIFFANY TRUE, OUR ENGAGEMENT RINGS EMBODY EXPERT CRAFTSMANSHIP, TIMELESS DESIGNS AND MODERN VALUES.

A true design masterpiece. Our latest engagement ring, Tiffany True, boasts an innovative cut—years in the making. Architectural and discreetly hallmarked with a T-shaped detail in the setting, this striking design features a square mixed-cut diamond.

In 1886, Charles Lewis Tiffany unveiled the Tiffany® Setting, an expertly engineered design that introduced the world to the engagement ring as we know it today.

Each diamond, like a human fingerprint, has certain distinguishing characteristics such as color, clarity and carat weight. But what brings life and soul into a diamond is the cut. Every Tiffany diamond, no matter how large or small, is meticulously cut.