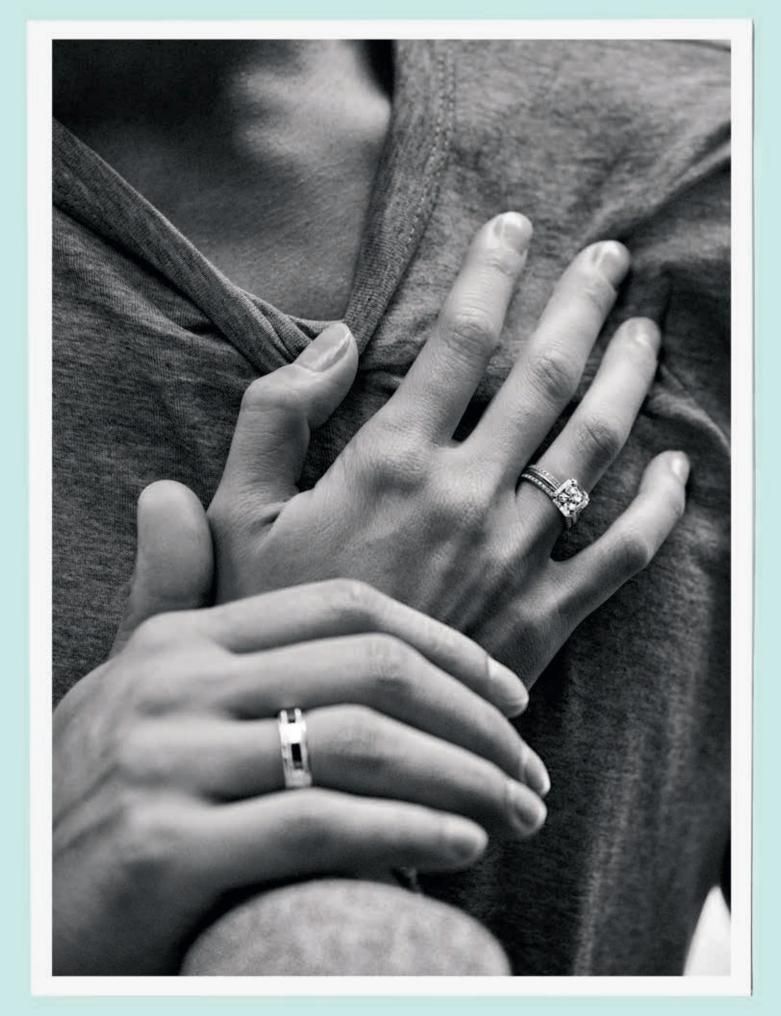

# Fully Engaged

MEET YOUR MATCH. FROM THE ICONIC TIFFANY® SETTING TO THE TIFFANY TRUE, OUR ENGAGEMENT RINGS EMBODY EXPERT CRAFTSMANSHIP, TIMELESS DESIGNS AND MODERN VALUES.

A true design masterpiece. Our latest engagement ring, Tiffany True, boasts an innovative cut—years in the making. Architectural and discreetly hallmarked with a T-shaped detail in the setting, this striking design features a square mixed-cut diamond.

In 1886, Charles Lewis Tiffany unveiled the Tiffany® Setting, an expertly engineered design that introduced the world to the engagement ring as we know it today.

Each diamond, like a human fingerprint, has certain distinguishing characteristics such as color, clarity and carat weight. But what brings life and soul into a diamond is the cut. Every Tiffany diamond, no matter how large or small, is meticulously cut.