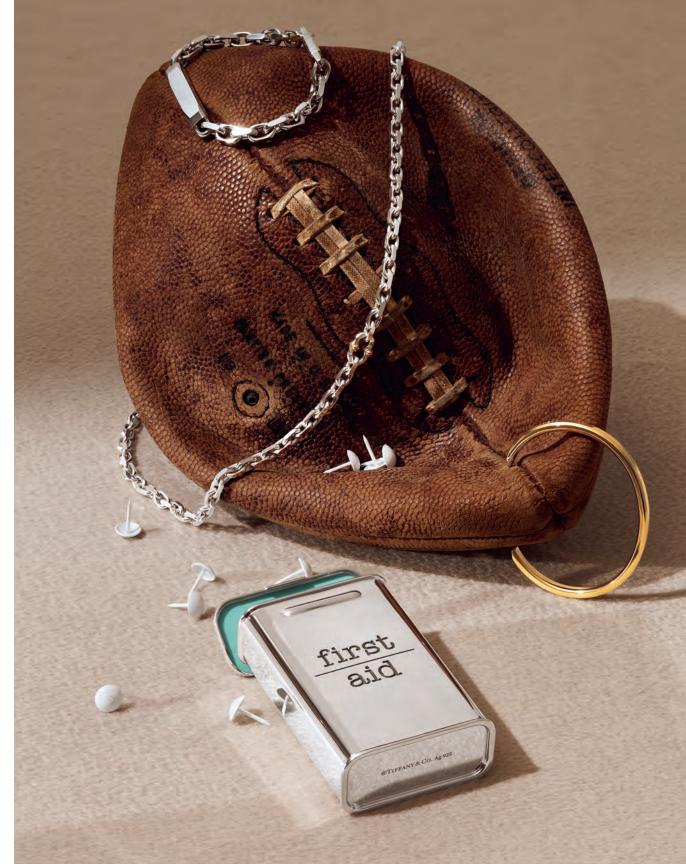

INSPIRED BY THE TIME-HONORED TECHNIQUES USED IN TIFFANY'S HOLLOWWARE WORKSHOP, SUCH AS STAMPING AND SOLDERING, TIFFANY 1837 MAKERS HONORS THE HAND OF THE ARTISAN AND THE SPIRIT OF INNOVATION.

Opening pages: Tiffa  $\,$ y 1837 Makers jewelry designs. Everyday Objects designs. Above and right: Tiffa  $\,$ y 1837 Makers and Tiffa  $\,$ y T jewelry designs. Everyday Objects first aid b  $\,$ x.

Above: Tiffa y 1837 Makers designs.

Right: Diamond Point and Tiffa y 1837 Makers designs.

Previous pages: Everyday Objects designs.

Above and left: Tiffa y 1837 Makers designs. Also featuring additional designs from the Home & Accessories collection. Tiffa y 1837 Makers watch.