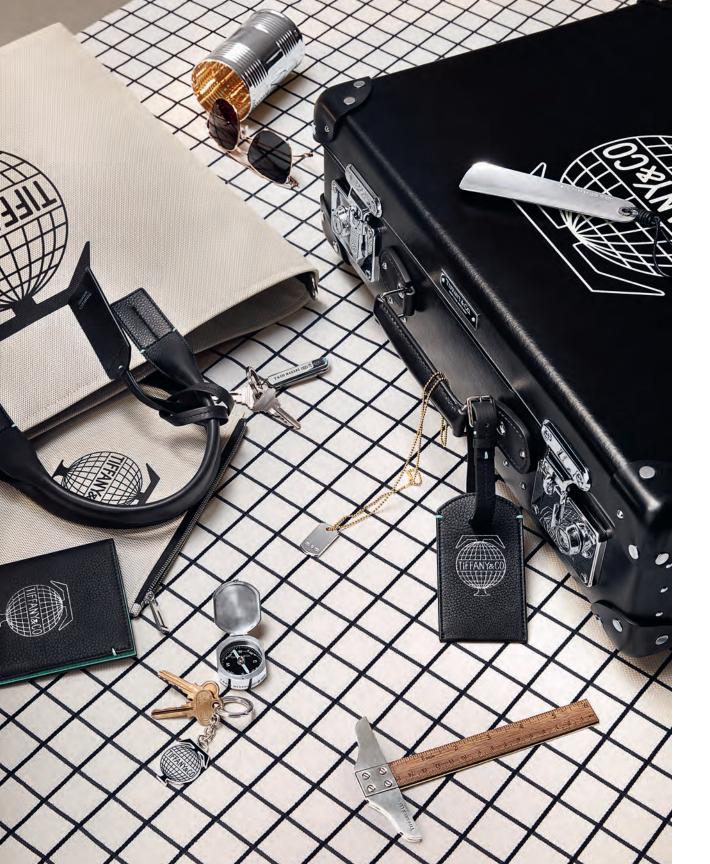

Diamond Point and Tiffa y 1837 Makers jewelry designs.

Tiffa y x GLOBE-TROTTER travel trolley. Also featuring additional designs from the Home & Accessories collection. Tiffa y T and Tiffa y 1837 Makers jewelry designs.

Above: Tiffa y 1837 Makers designs.

Right: Diamond Point and Tiffa y 1837 Makers designs.

Previous pages: Everyday Objects designs.

Above and left: Tiffa y 1837 Makers designs. Also featuring additional designs from the Home & Accessories collection. Tiffa y 1837 Makers watch.