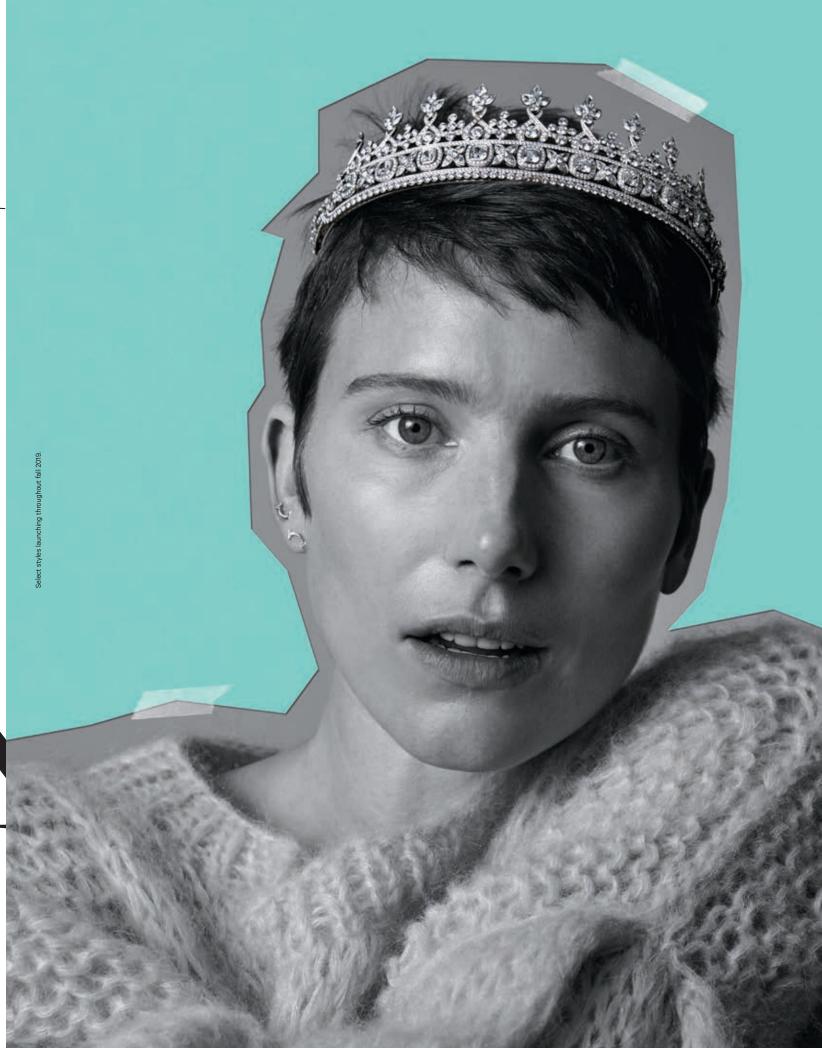

Previous page: Dree wears Tiffany T earrings and a Tiffany tiara in platinum with diamonds totaling over 47 carats, featuring a removable bracelet.

This page: Fernanda wears Tiffany City HardWear, Tiffany Paper Flowers\* and Tiffany Victoria\* designs.