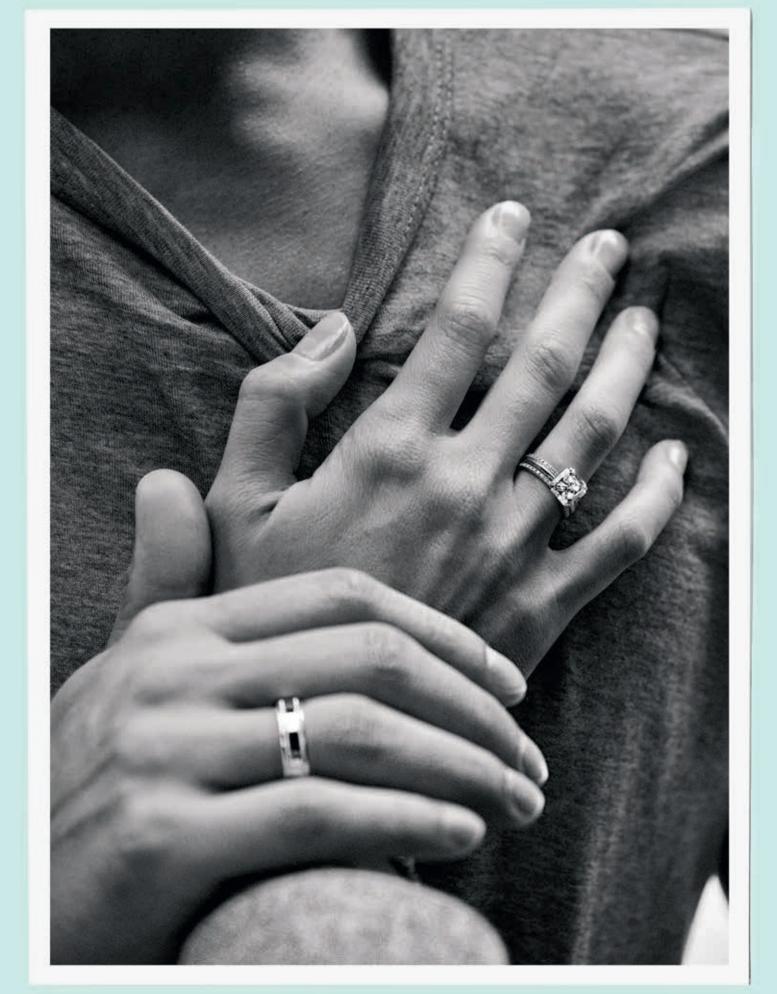

## Fully Engaged

MEET YOUR MATCH. FROM THE ICONIC TIFFANY® SETTING TO THE TIFFANY TRUE™, OUR ENGAGEMENT RINGS EMBODY EXPERT CRAFTSMANSHIP, TIMELESS DESIGNS AND MODERN VALUES.

A true design masterpiece. Our latest engagement ring, Tiffany True™, boasts an innovative cut—years in the making. Architectural and discreetly hallmarked with a T-shaped detail in the setting, this striking design features a square mixed-cut diamond.

..... 

\*\*\*\*\*\*\*\*

..........

Brazil

In 1886, Charles Lewis Tiffany unveiled the Tiffany® Setting, an expertly engineered design that introduced the world to the engagement ring as we know it today.

Each diamond, like a human fingerprint, has certain distinguishing characteristics such as color, clarity and carat weight. But what brings life and soul into a diamond is the cut. Every Tiffany diamond, no matter how large or small, is meticulously cut.