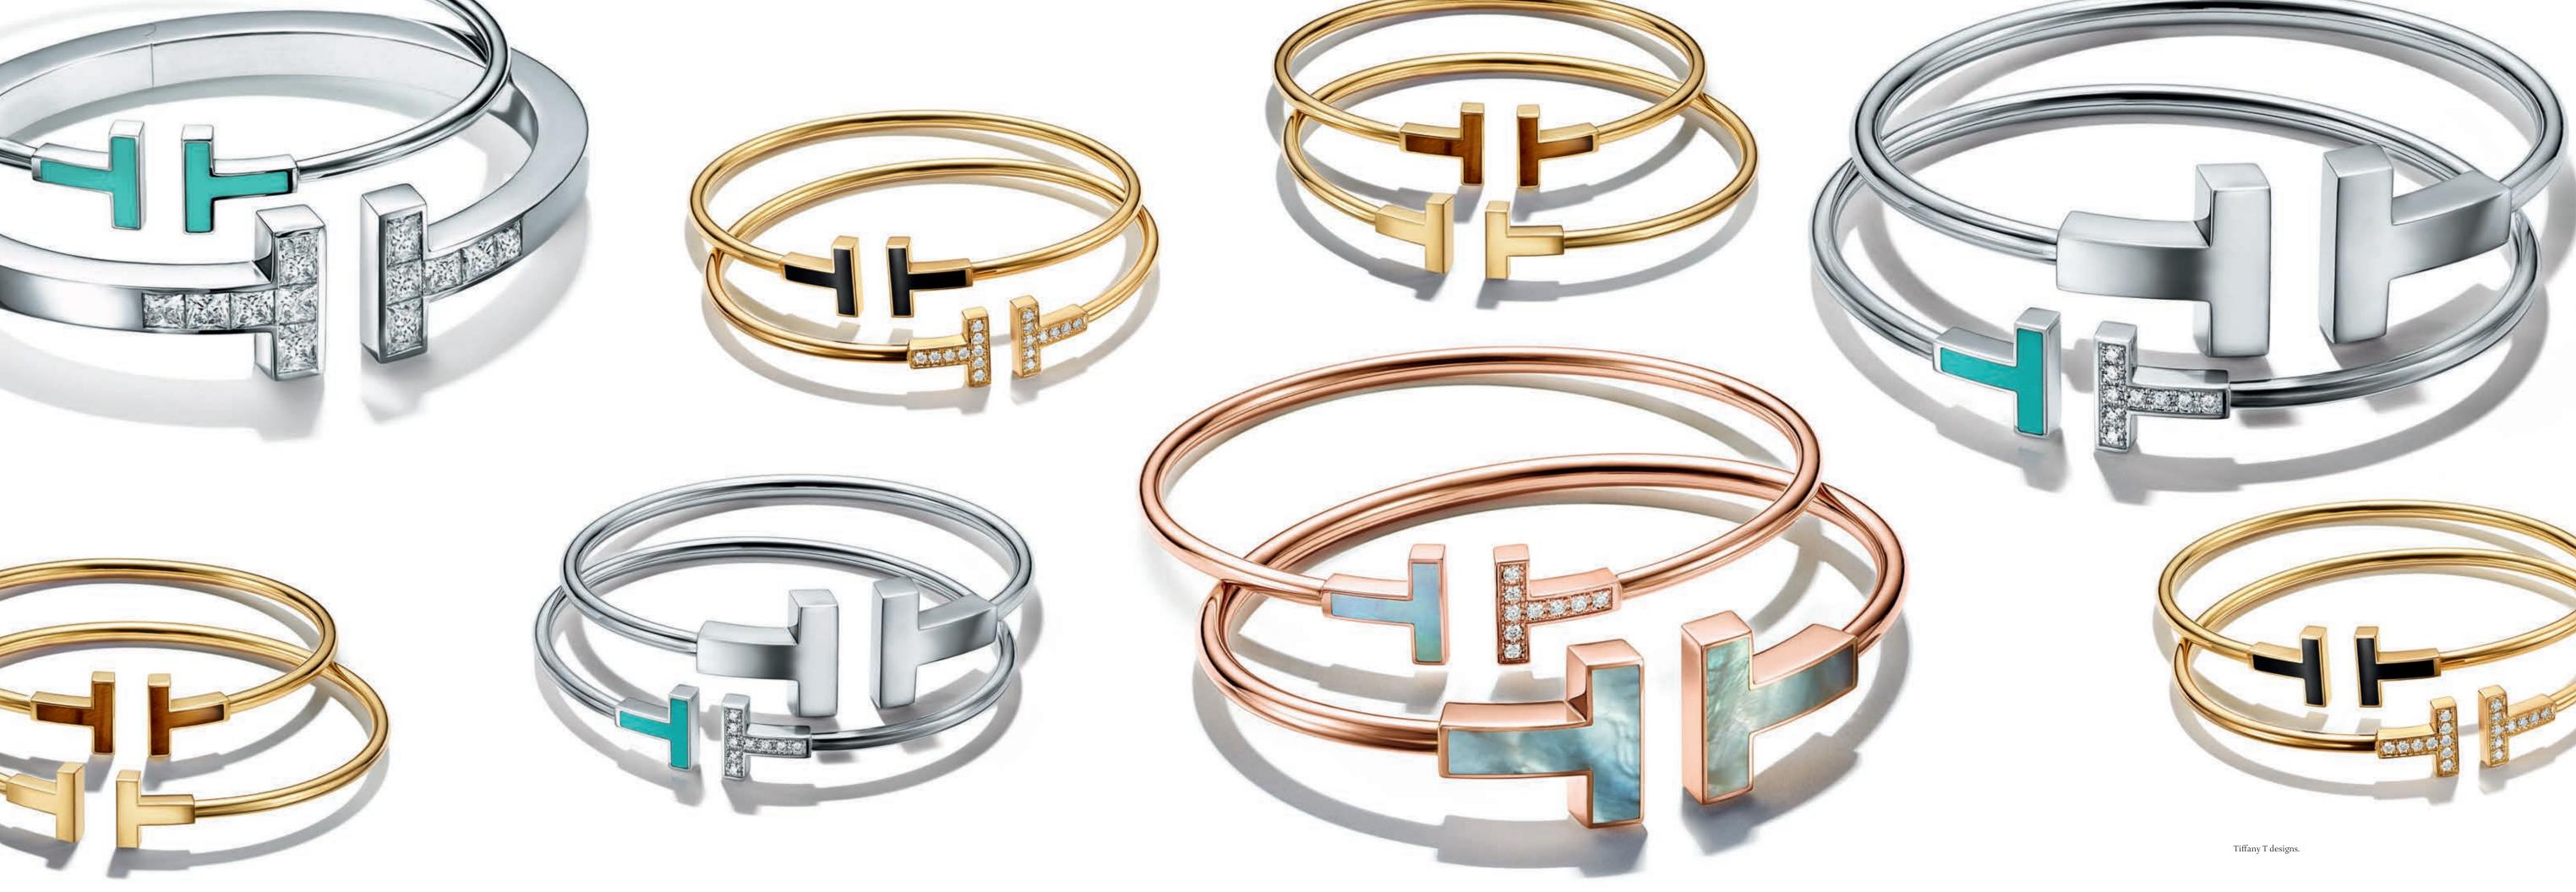

This page: Vittoria wears Tiffany T and Tiffany Soleste.

This page: Vittoria wears Elsa Peretti® Bone cuffs.

Previous page: Imaan wears Tiffany T designs, a Tiffany 1837 Makers watch
and a Tiffany True™ engagement ring.