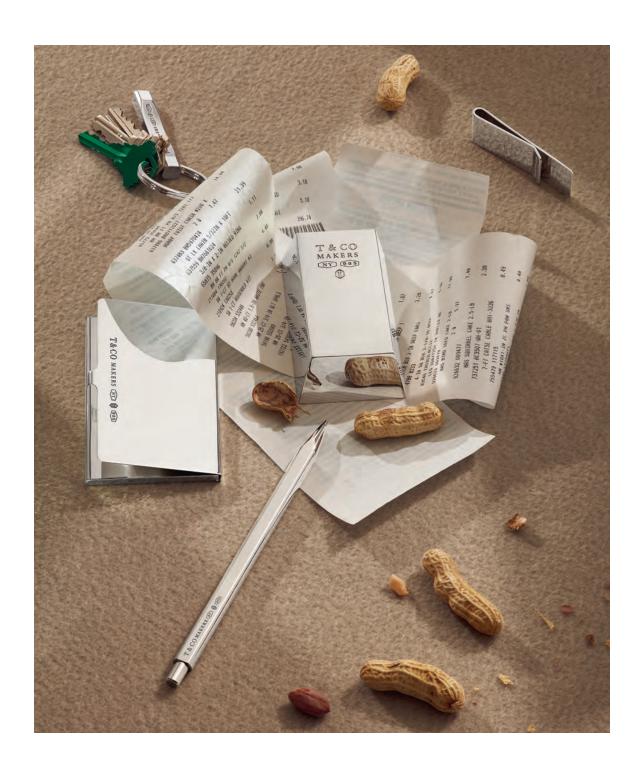

## **TIFFANY MEN'S**

LAUNCHING IN OCTOBER 2019, THE TIFFANY MEN'S COLLECTIONS REFLECT TIFFANY & CO.'S AUTHORITY AS THE ORIGINAL PURVEYOR OF AMERICAN LUXURY GOODS—DIRECT, UNCOMPLICATED AND ROOTED IN A LEGACY OF EXPERT CRAFTSMANSHIP.

INSPIRED BY THE TIME-HONORED TECHNIQUES USED IN TIFFANY'S HOLLOWWARE WORKSHOP, SUCH AS STAMPING AND SOLDERING, TIFFANY 1837 MAKERS HONORS THE HAND OF THE ARTISAN AND THE SPIRIT OF INNOVATION.

Opening pages: Tiffa  $\,$ y 1837 Makers jewelry designs. Everyday Objects designs. Above and right: Tiffa  $\,$ y 1837 Makers and Tiffa  $\,$ y T jewelry designs. Everyday Objects first aid b  $\,$ x.