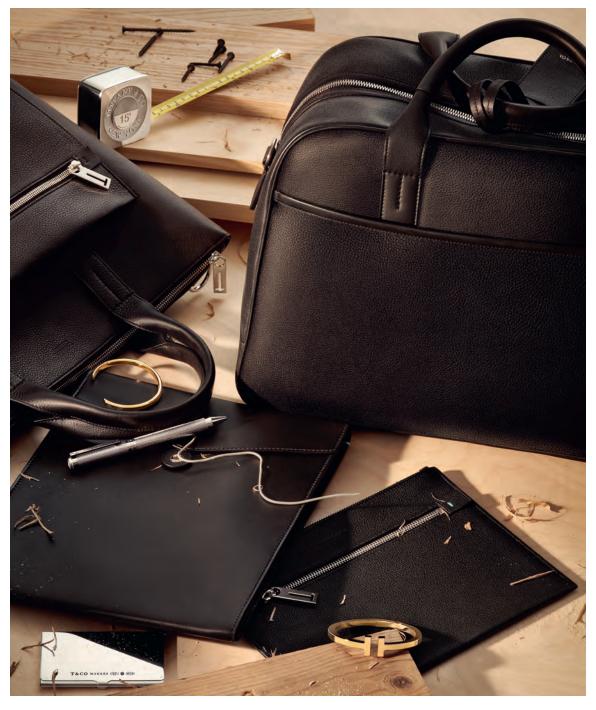

Above: Tiffa y 1837 Makers designs.

Right: Diamond Point and Tiffa y 1837 Makers designs.

Previous pages: Everyday Objects designs.

Above and left: Tiffa y 1837 Makers designs. Also featuring additional designs from the Home & Accessories collection. Tiffa y 1837 Makers watch.