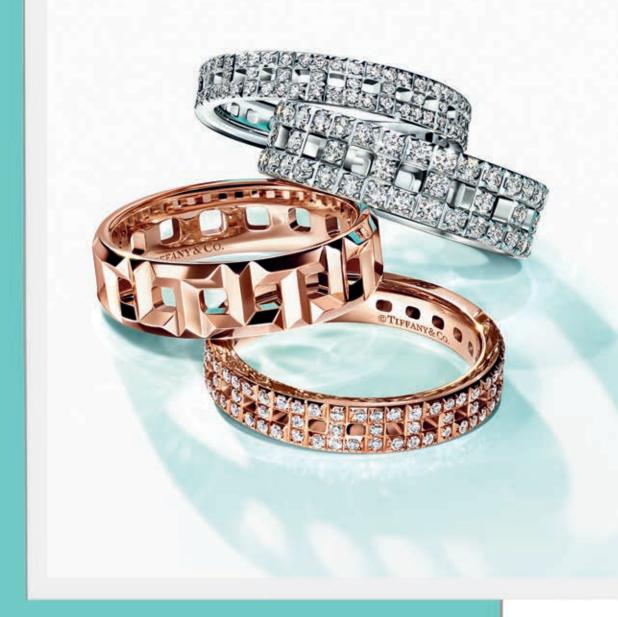

## Stack the Deck

Discover designs perfect for mixing, matching and everything in between.

 $\label{thm:paired} \mbox{Tiffany True}^{\mbox{\tiny TM}} \mbox{ engagement ring in platinum, paired with the Tiffany* Setting and} \\ \mbox{Tiffany T True band rings in 18k rose gold.}$ 