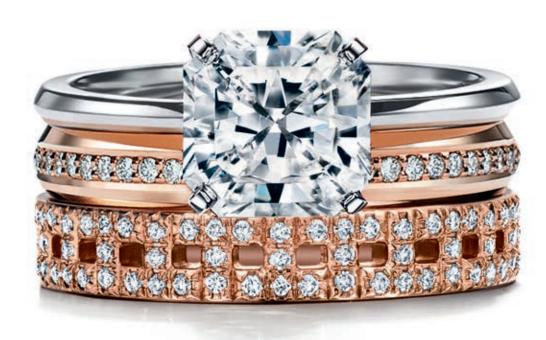

## Stack the Deck

Discover designs perfect for mixing, matching and everything in between.

 $\label{thm:paired} \mbox{Tiffany True}^{\mbox{\tiny TM}} \mbox{ engagement ring in platinum, paired with the Tiffany* Setting and} \\ \mbox{Tiffany T True band rings in 18k rose gold.}$ 

## Better Together

The Tiffany® Setting engagement ring in platinum, paired with the Tiffany® Setting and Tiffany Soleste band rings in platinum.

METICULOUSLY CRAFTED FOR LIFE'S MOST IMPORTANT MOMENTS, TIFFANY KEYS ARE A BEAUTIFUL REMINDER OF WHERE YOU'VE BEEN AND WHERE YOU'RE GOING.