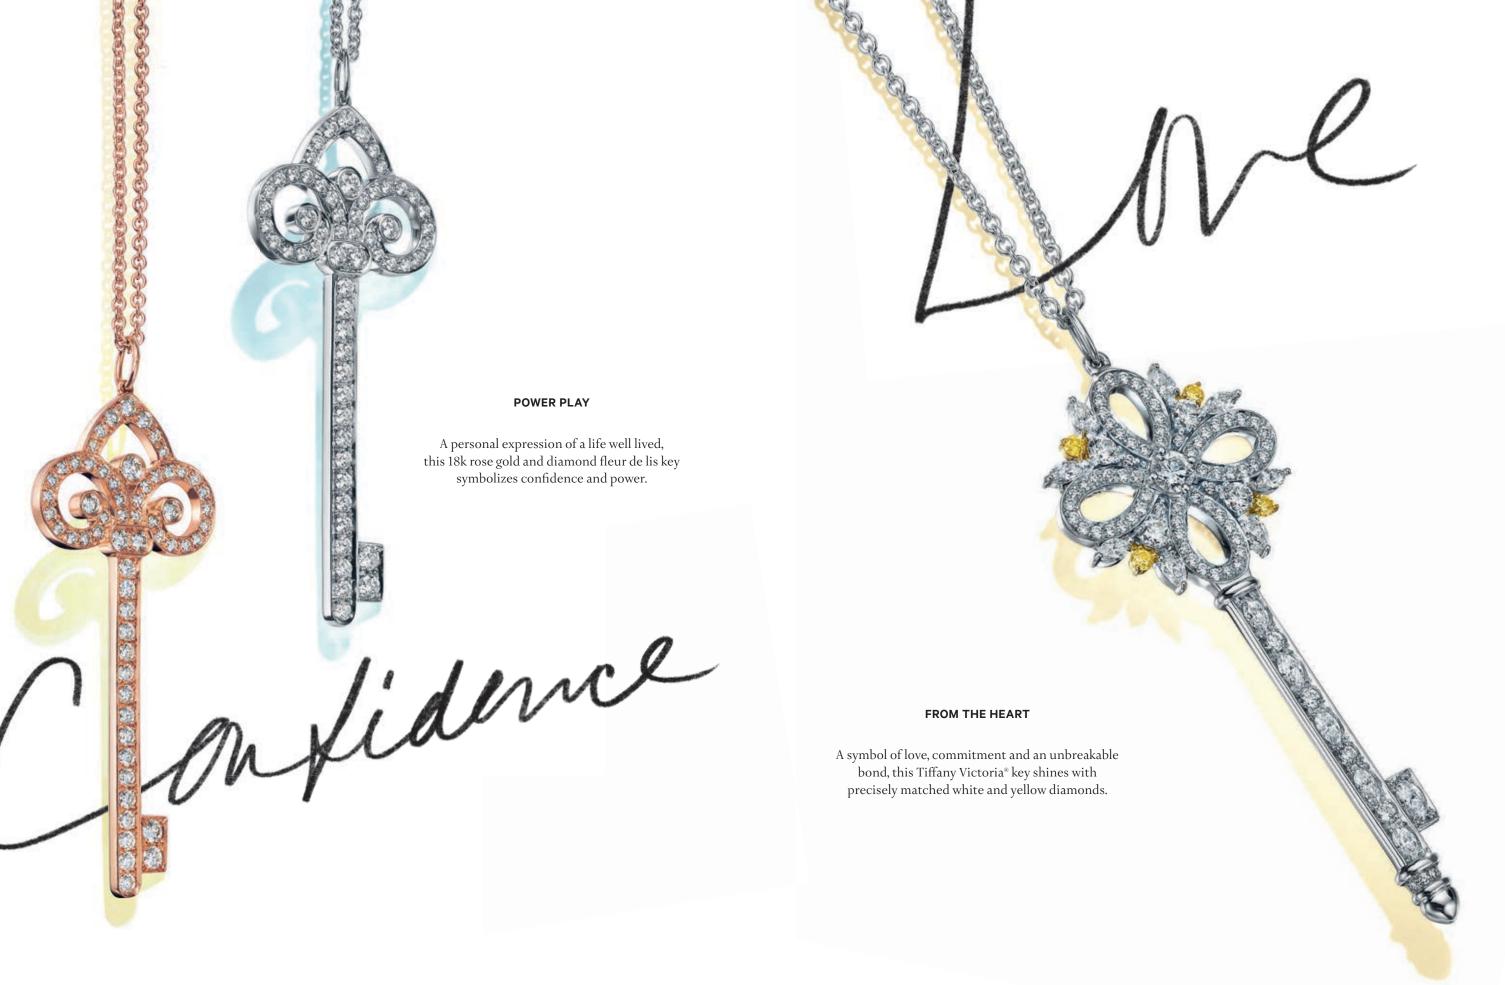

## Better Together

The Tiffany® Setting engagement ring in platinum, paired with the Tiffany® Setting and Tiffany Soleste band rings in platinum.

METICULOUSLY CRAFTED FOR LIFE'S MOST IMPORTANT MOMENTS, TIFFANY KEYS ARE A BEAUTIFUL REMINDER OF WHERE YOU'VE BEEN AND WHERE YOU'RE GOING.