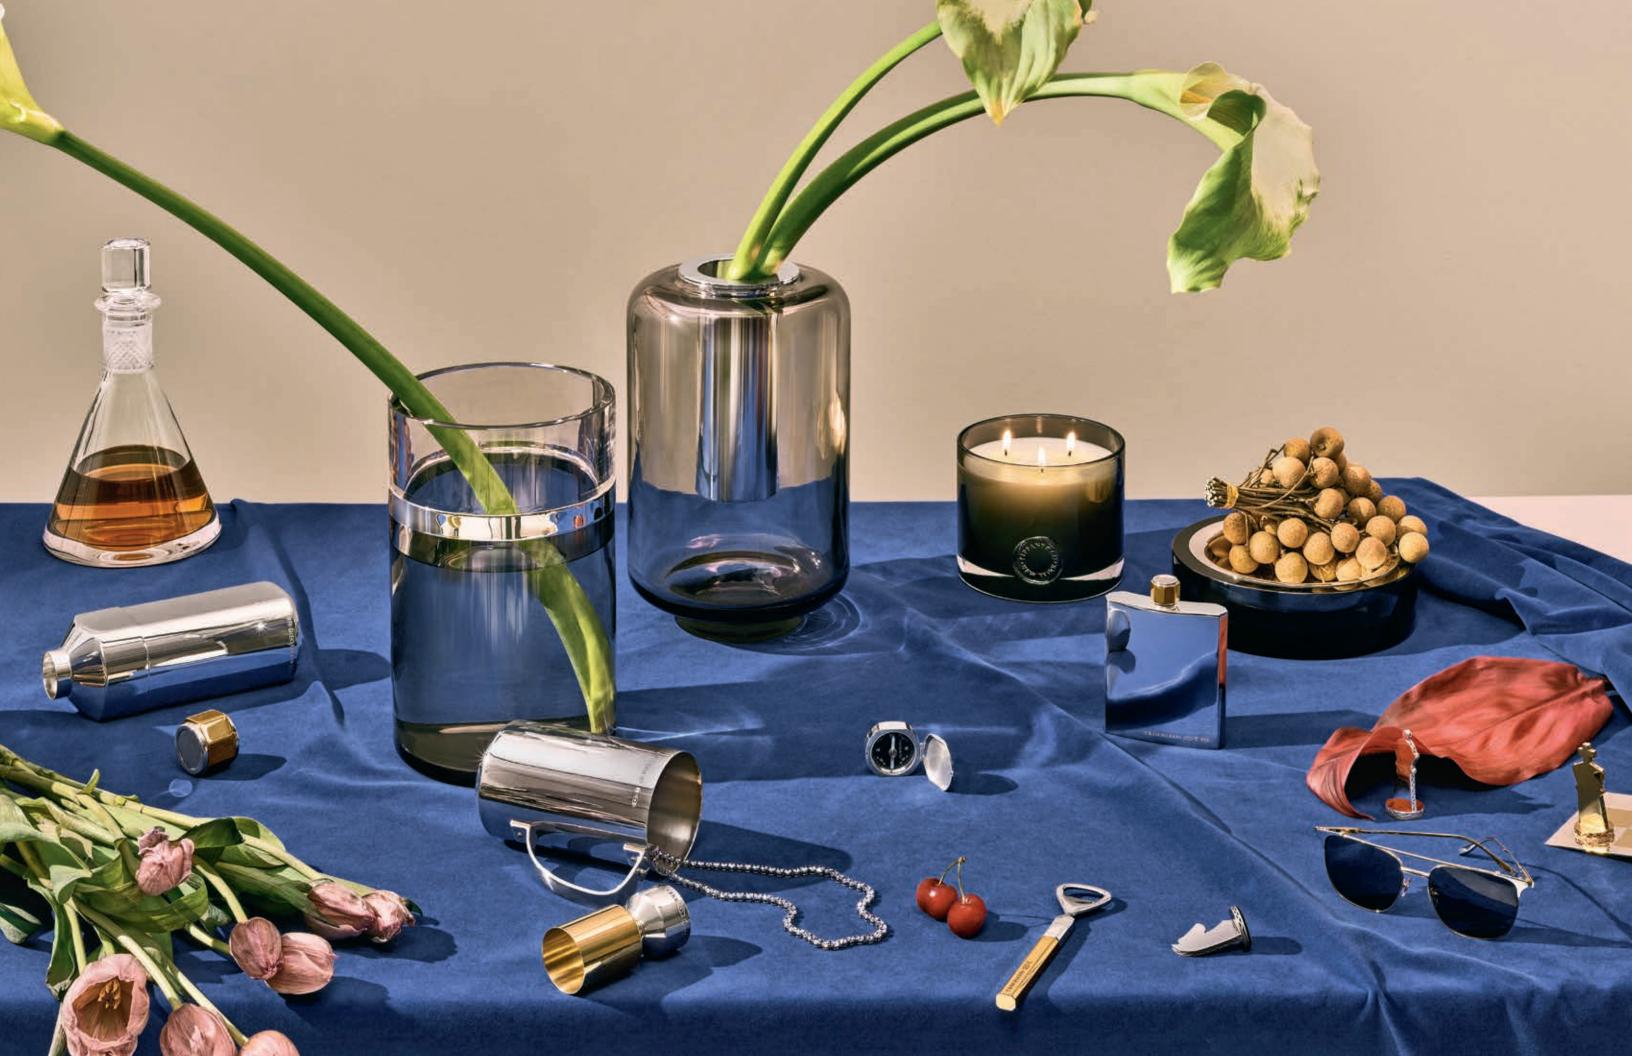

INSPIRED BY THE TIME-HONORED TECHNIQUES USED IN TIFFANY'S HOLLOWWARE WORKSHOP, SUCH AS STAMPING AND SOLDERING, TIFFANY 1837 MAKERS HONORS THE HAND OF THE ARTISAN AND THE SPIRIT OF INNOVATION.

Opening pages: Tiffa  $\,$ y 1837 Makers jewelry designs. Everyday Objects designs. Above and right: Tiffa  $\,$ y 1837 Makers and Tiffa  $\,$ y T jewelry designs. Everyday Objects first aid b  $\,$ x.

Diamond Point and Tiffa y 1837 Makers jewelry designs.

Tiffa y x GLOBE-TROTTER travel trolley. Also featuring additional designs from the Home & Accessories collection. Tiffa y T and Tiffa y 1837 Makers jewelry designs.

Above: Tiffa y 1837 Makers designs.

Right: Diamond Point and Tiffa y 1837 Makers designs.

Previous pages: Everyday Objects designs.

Above and left: Tiffa y 1837 Makers designs. Also featuring additional designs from the Home & Accessories collection. Tiffa y 1837 Makers watch.