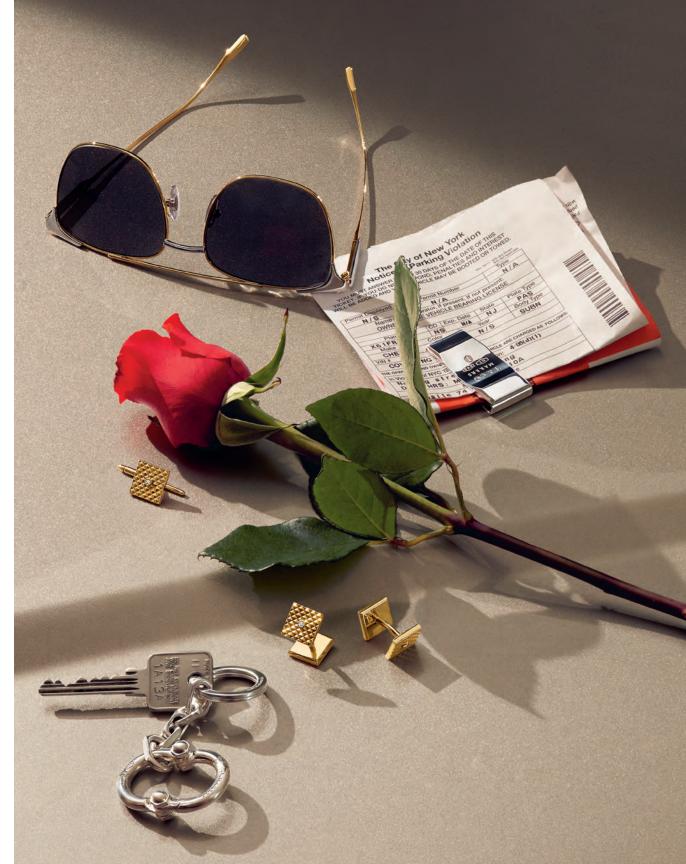

## **TIFFANY MEN'S**

LAUNCHING IN OCTOBER 2019, THE TIFFANY MEN'S COLLECTIONS REFLECT TIFFANY & CO.'S AUTHORITY AS THE ORIGINAL PURVEYOR OF AMERICAN LUXURY GOODS—DIRECT, UNCOMPLICATED AND ROOTED IN A LEGACY OF EXPERT CRAFTSMANSHIP.

INSPIRED BY THE TIME-HONORED TECHNIQUES USED IN TIFFANY'S HOLLOWWARE WORKSHOP, SUCH AS STAMPING AND SOLDERING, TIFFANY 1837 MAKERS HONORS THE HAND OF THE ARTISAN AND THE SPIRIT OF INNOVATION.

Opening pages: Tiffa  $\,$ y 1837 Makers jewelry designs. Everyday Objects designs. Above and right: Tiffa  $\,$ y 1837 Makers and Tiffa  $\,$ y T jewelry designs. Everyday Objects first aid b  $\,$ x.