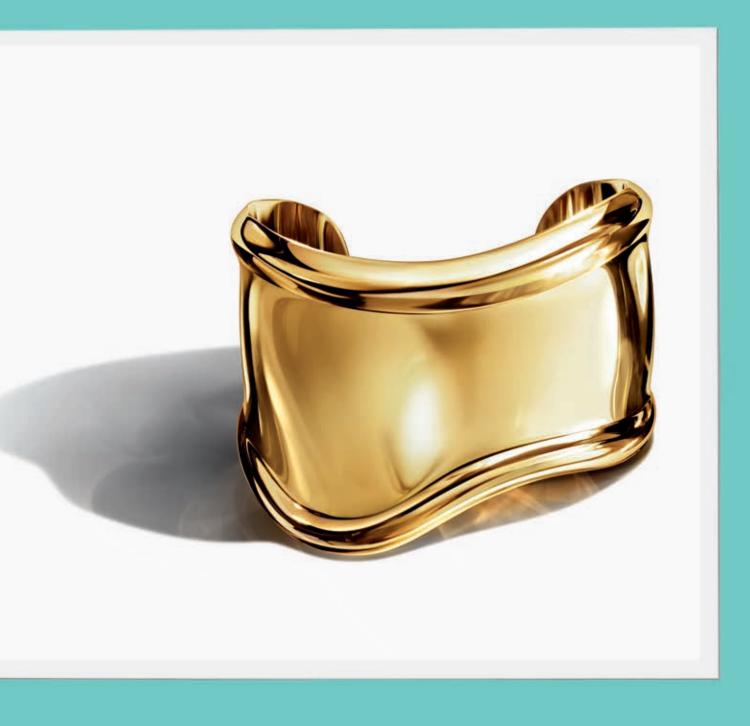

This page: Vittoria wears Tiffany T and Tiffany Soleste.

This page: Vittoria wears Elsa Peretti® Bone cuffs.

Previous page: Imaan wears Tiffany T designs, a Tiffany 1837 Makers watch
and a Tiffany True™ engagement ring.