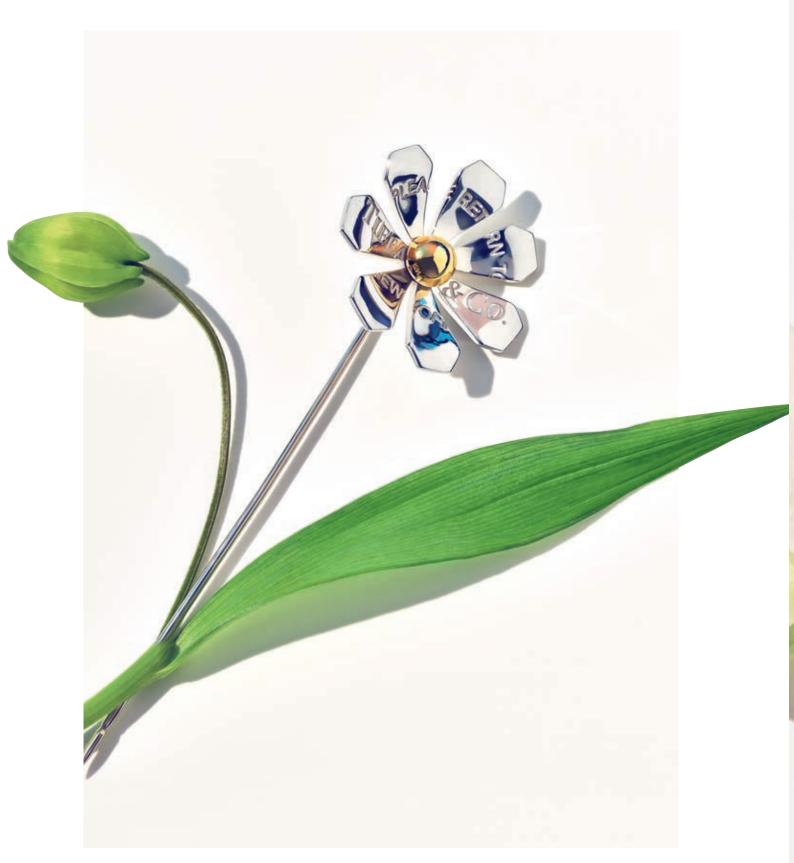

Tiffa y Ampersand designs.

Opening pages: Return to Tiffany<sup>TM</sup> Love Bugs pendants. Previous pages: Return to Tiffany<sup>TM</sup> Love Bugs necklace and ring. Above and right: Return to Tiffany<sup>TM</sup> Love Bugs stickpin and brooch.