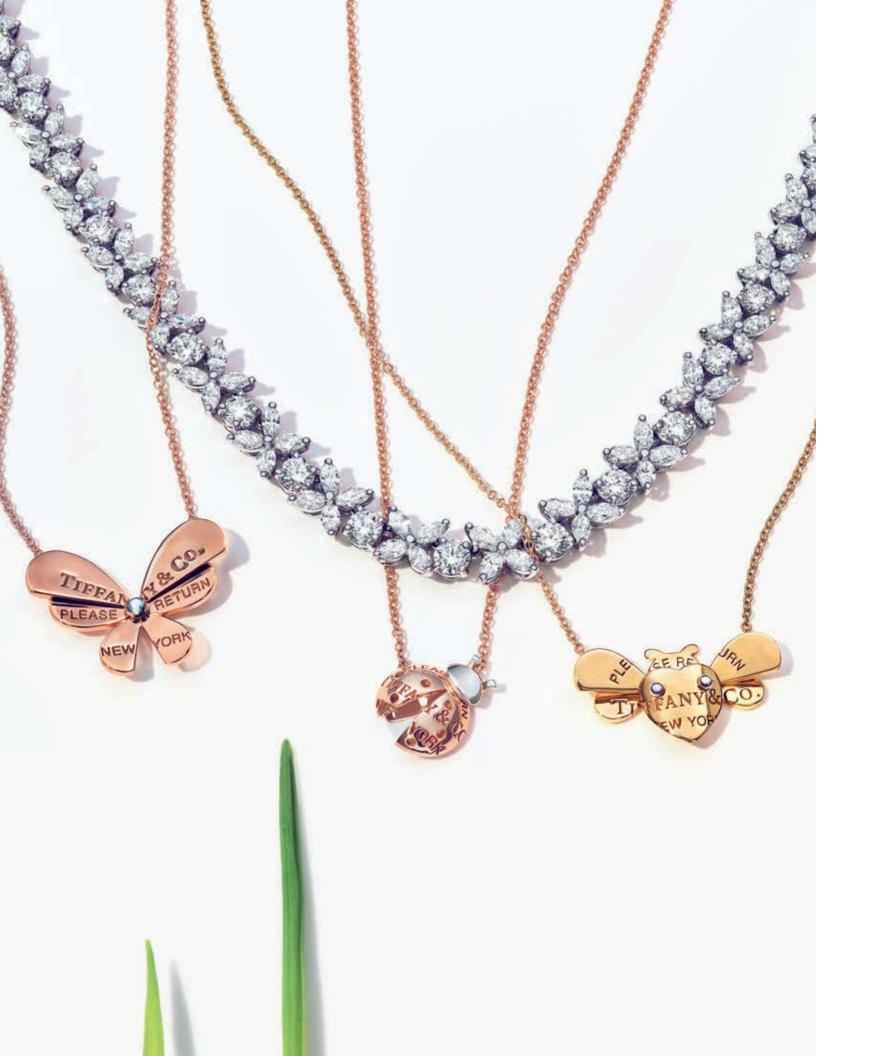

Tiffa y Ampersand designs.

Opening pages: Return to Tiffany<sup>TM</sup> Love Bugs pendants. Previous pages: Return to Tiffany<sup>TM</sup> Love Bugs necklace and ring. Above and right: Return to Tiffany<sup>TM</sup> Love Bugs stickpin and brooch.

Above and left: Return to Tiffany™ Love Bugs pendants and rings.

Tiffany Victoria® necklace in platinum with diamonds.

Next pages: Return to Tiffany™ Love Bugs earrings. Tiffany solitaire diamond earrings in platinum.