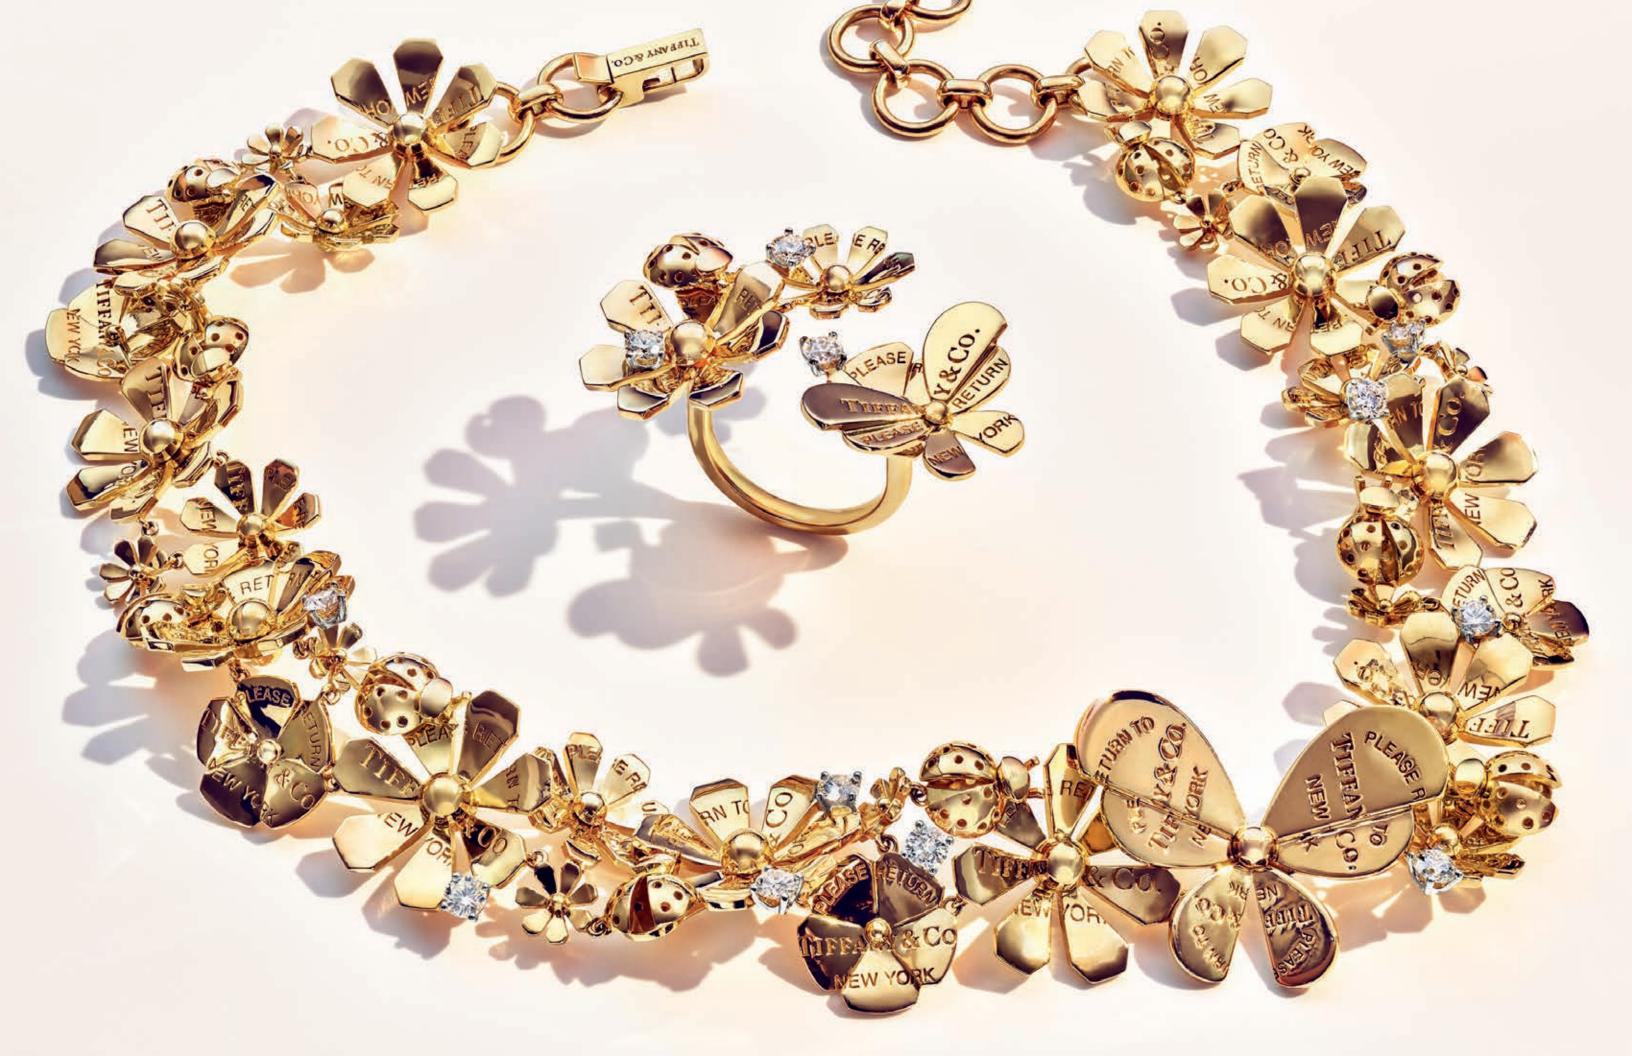

Tiffa y Ampersand designs.

Opening pages: Return to Tiffany<sup>TM</sup> Love Bugs pendants. Previous pages: Return to Tiffany<sup>TM</sup> Love Bugs necklace and ring. Above and right: Return to Tiffany<sup>TM</sup> Love Bugs stickpin and brooch.

Above and left: Return to Tiffany™ Love Bugs pendants and rings.

Tiffany Victoria® necklace in platinum with diamonds.

Next pages: Return to Tiffany™ Love Bugs earrings. Tiffany solitaire diamond earrings in platinum.