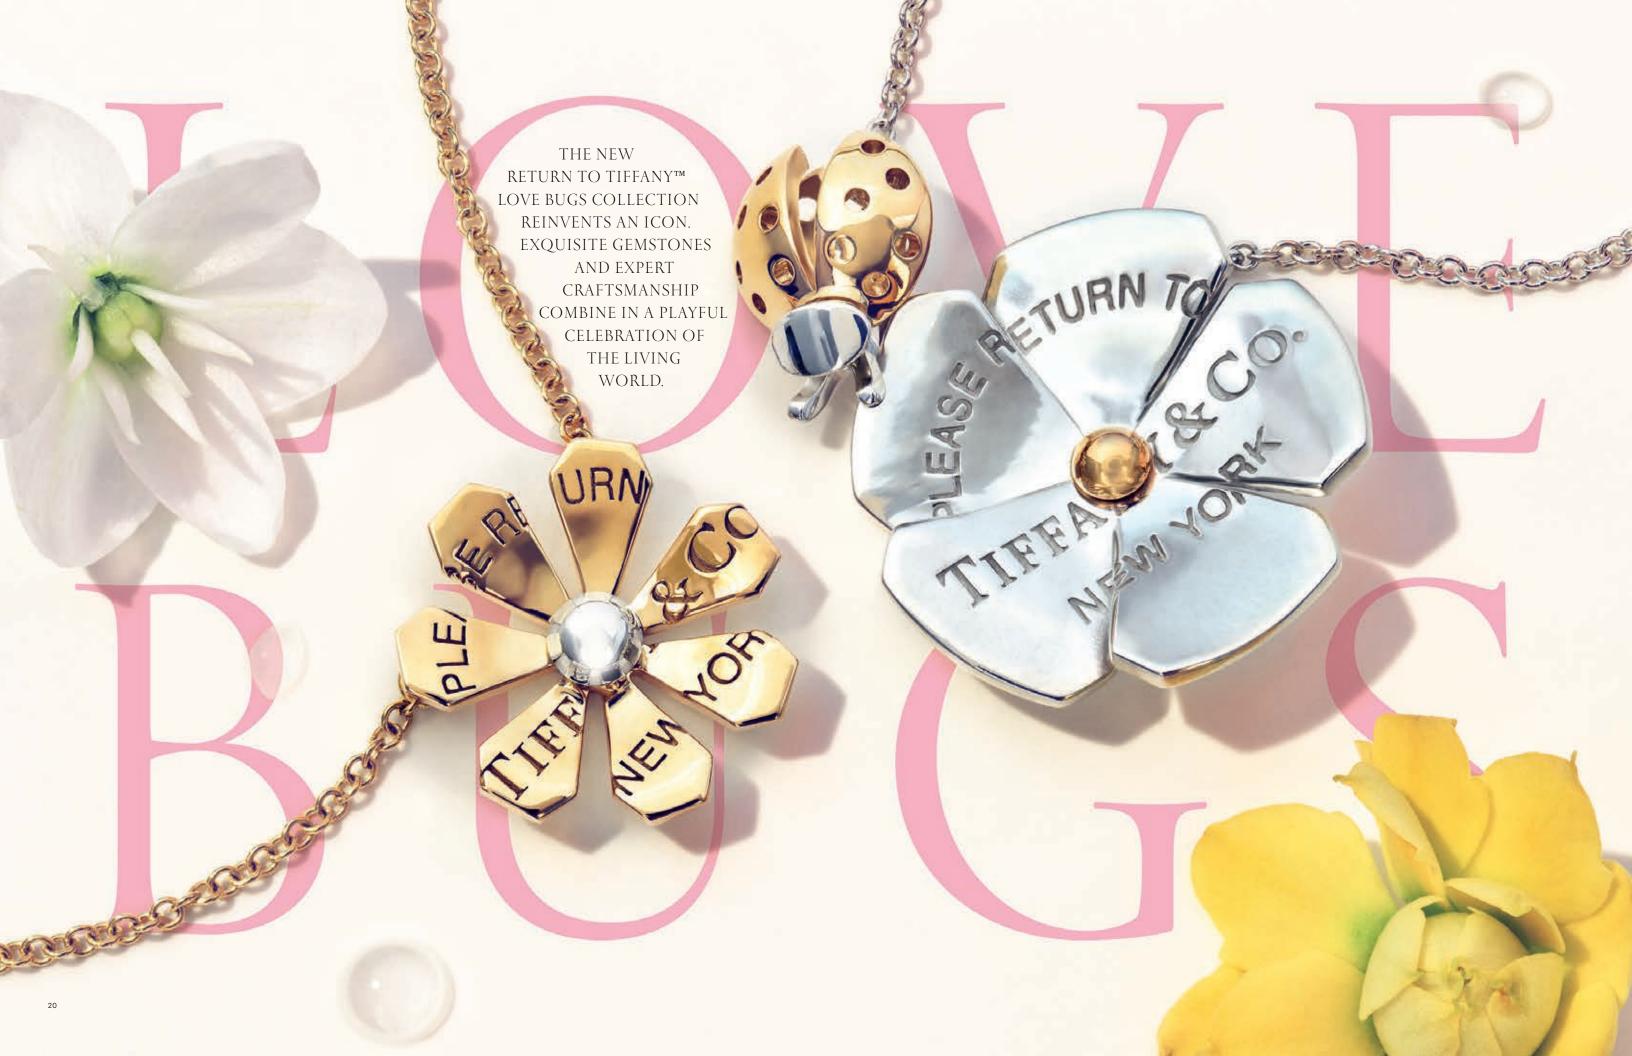

Tiffa y Ampersand designs.

Opening pages: Return to Tiffany<sup>TM</sup> Love Bugs pendants. Previous pages: Return to Tiffany<sup>TM</sup> Love Bugs necklace and ring. Above and right: Return to Tiffany<sup>TM</sup> Love Bugs stickpin and brooch.

Above and left: Return to Tiffany™ Love Bugs pendants and rings.

Tiffany Victoria® necklace in platinum with diamonds.

Next pages: Return to Tiffany™ Love Bugs earrings. Tiffany solitaire diamond earrings in platinum.