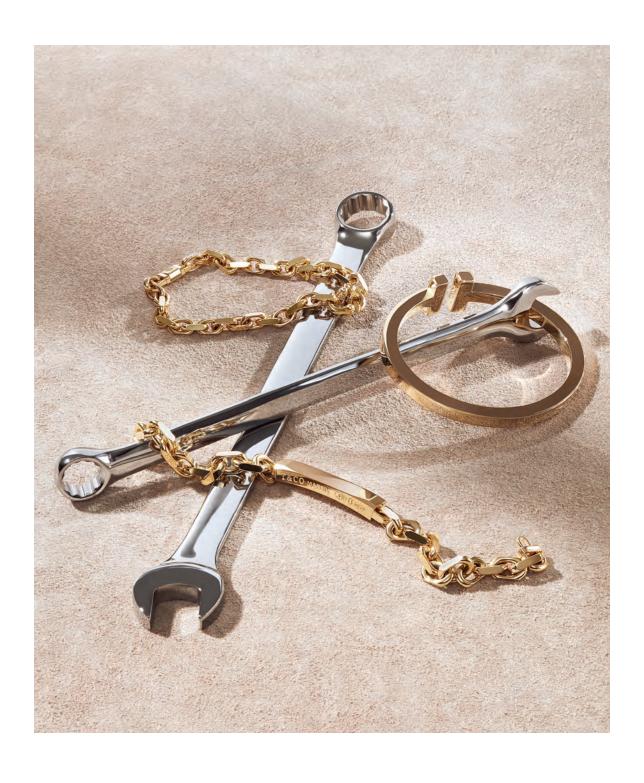

INSPIRED BY THE TIME-HONORED TECHNIQUES USED IN TIFFANY'S HOLLOWWARE WORKSHOP, SUCH AS STAMPING AND SOLDERING, TIFFANY 1837 MAKERS HONORS THE HAND OF THE ARTISAN AND THE SPIRIT OF INNOVATION.

Opening pages: Tiffa  $\,$ y 1837 Makers jewelry designs. Everyday Objects designs. Above and right: Tiffa  $\,$ y 1837 Makers and Tiffa  $\,$ y T jewelry designs. Everyday Objects first aid b  $\,$ x.

Above: Tiffa y 1837 Makers designs.

Right: Diamond Point and Tiffa y 1837 Makers designs.

Previous pages: Everyday Objects designs.

Above and left: Tiffa y 1837 Makers designs. Also featuring additional designs from the Home & Accessories collection. Tiffa y 1837 Makers watch.