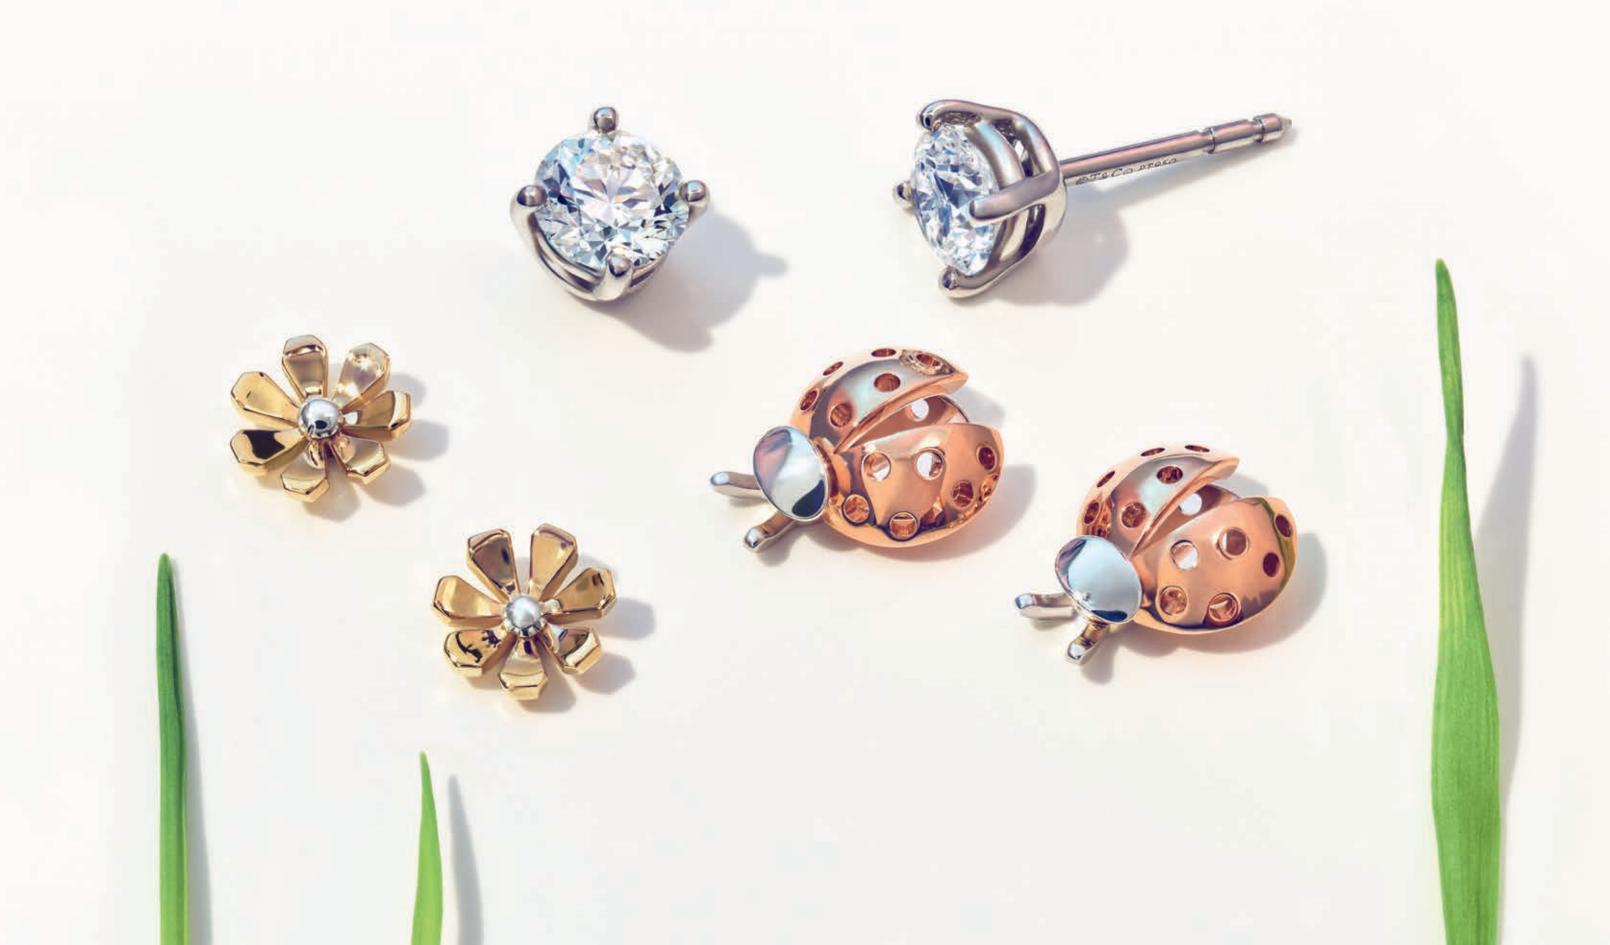

Tiffa y Ampersand designs.

Opening pages: Return to Tiffany<sup>TM</sup> Love Bugs pendants. Previous pages: Return to Tiffany<sup>TM</sup> Love Bugs necklace and ring. Above and right: Return to Tiffany<sup>TM</sup> Love Bugs stickpin and brooch.

Above and left: Return to Tiffany™ Love Bugs pendants and rings.

Tiffany Victoria® necklace in platinum with diamonds.

Next pages: Return to Tiffany™ Love Bugs earrings. Tiffany solitaire diamond earrings in platinum.