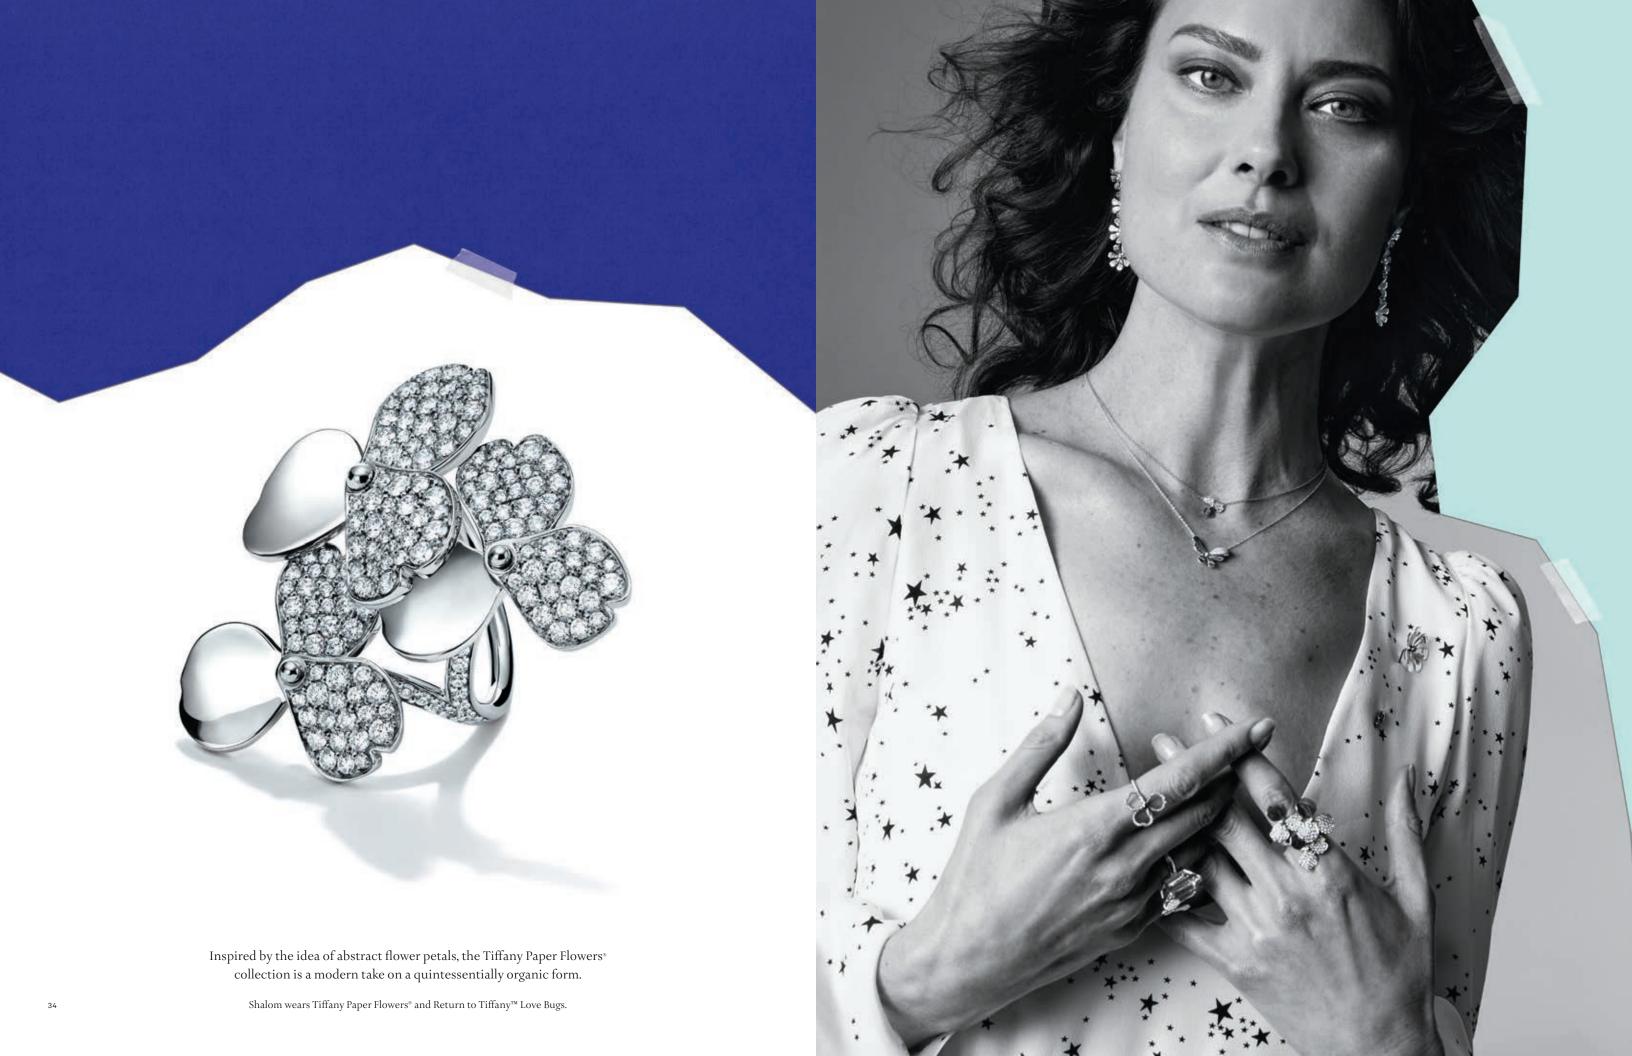

# TRUE COLORS

THERE'S NOTHING MORE ALLURING THAN A
PIECE FROM TIFFANY. HERE, OUR MOST ICONIC
COLLECTIONS TAKE CENTER STAGE.

Cover: Vittoria wears Tiffany Paper Flowers\*.

Previous page: Vittoria wears Tiffany T True.

Tiffa y Ampersand designs.

Opening pages: Return to Tiffany<sup>TM</sup> Love Bugs pendants. Previous pages: Return to Tiffany<sup>TM</sup> Love Bugs necklace and ring. Above and right: Return to Tiffany<sup>TM</sup> Love Bugs stickpin and brooch.