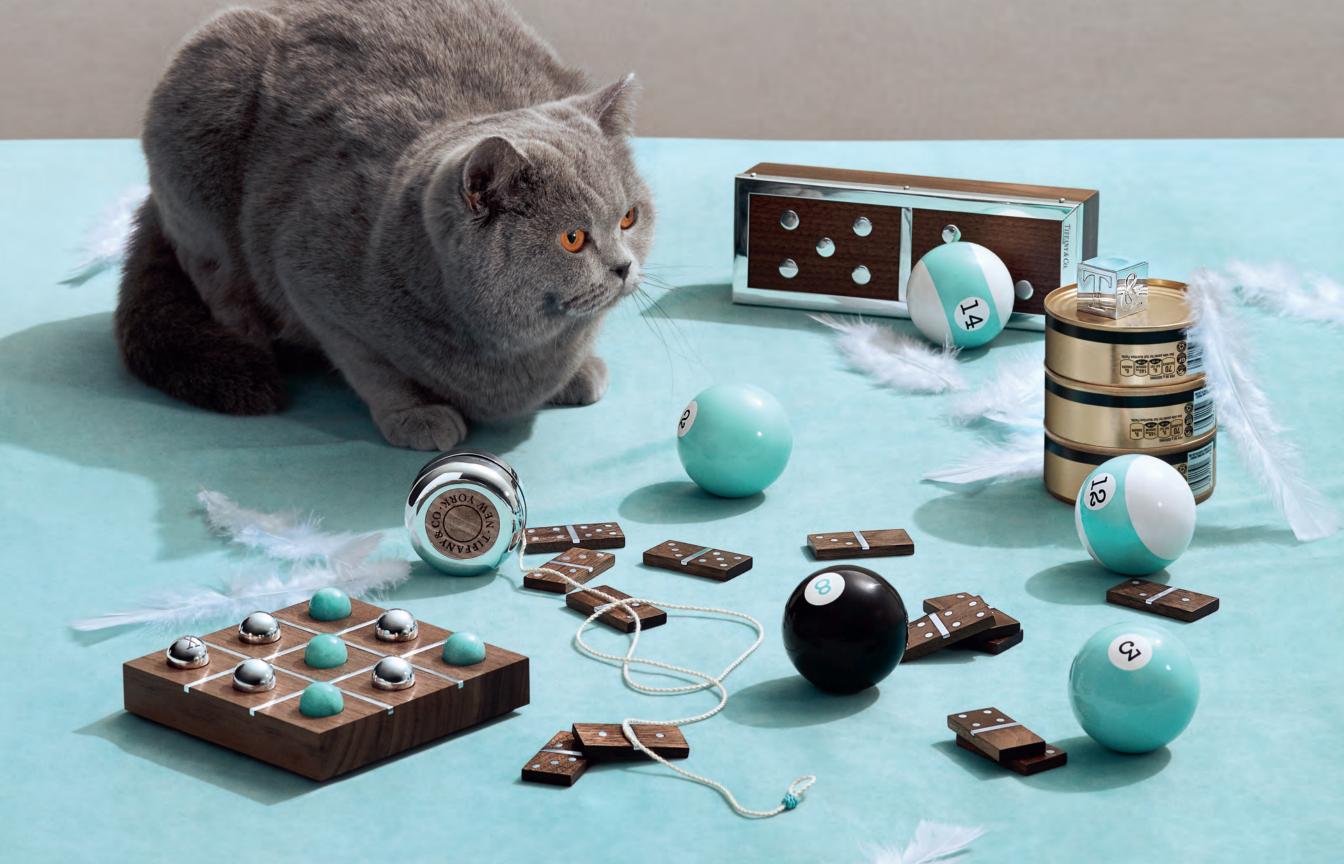

Diamond Point and Tiffa y 1837 Makers jewelry designs.

Tiffa y x GLOBE-TROTTER travel trolley. Also featuring additional designs from the Home & Accessories collection. Tiffa y T and Tiffa y 1837 Makers jewelry designs.

Above: Tiffa y 1837 Makers designs.

Right: Diamond Point and Tiffa y 1837 Makers designs.

Previous pages: Everyday Objects designs.

Above and left: Tiffa y 1837 Makers designs. Also featuring additional designs from the Home & Accessories collection. Tiffa y 1837 Makers watch.