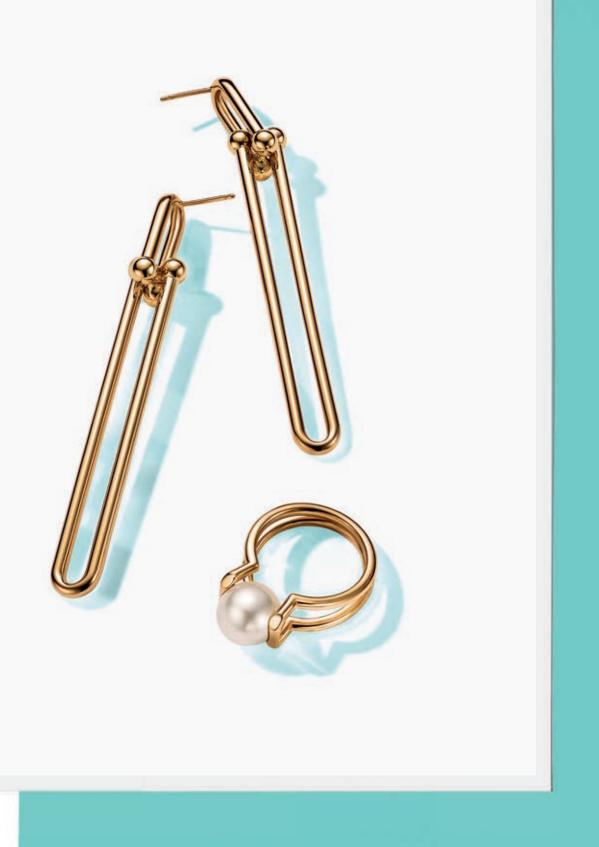

Above and left: Return to Tiffany™ Love Bugs pendants and rings.

Tiffany Victoria® necklace in platinum with diamonds.

Next pages: Return to Tiffany™ Love Bugs earrings. Tiffany solitaire diamond earrings in platinum.