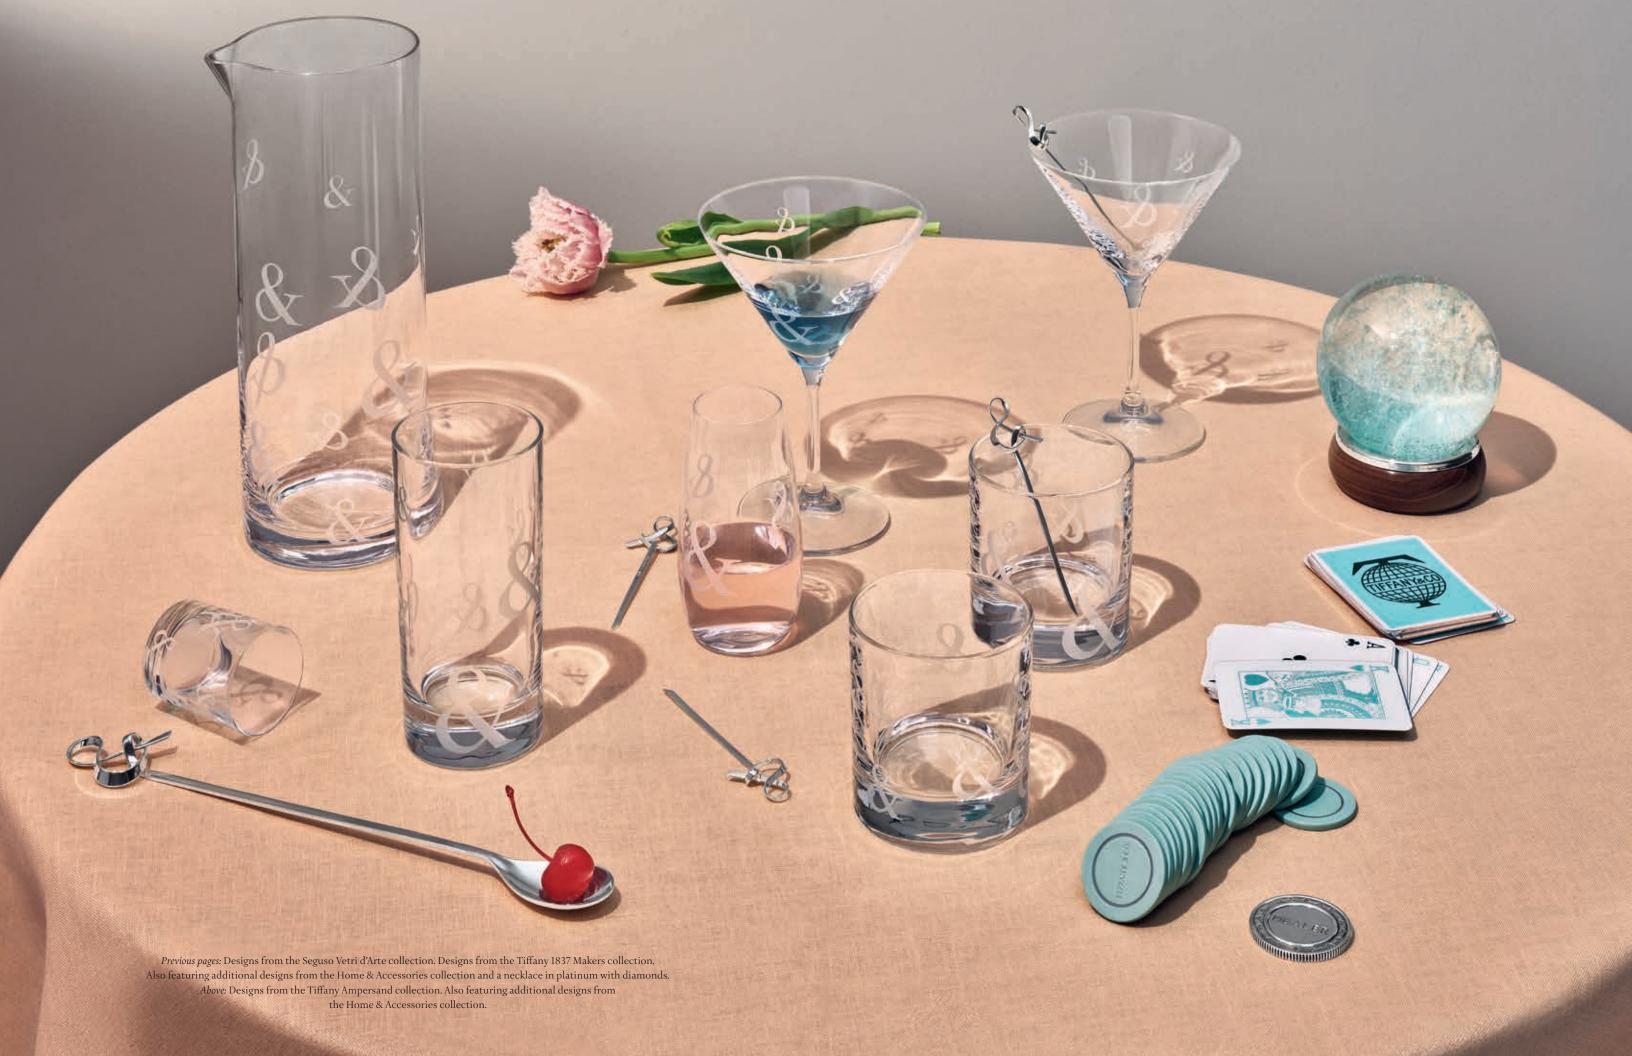

Tiffa y Ampersand designs.

Opening pages: Return to Tiffany<sup>TM</sup> Love Bugs pendants. Previous pages: Return to Tiffany<sup>TM</sup> Love Bugs necklace and ring. Above and right: Return to Tiffany<sup>TM</sup> Love Bugs stickpin and brooch.