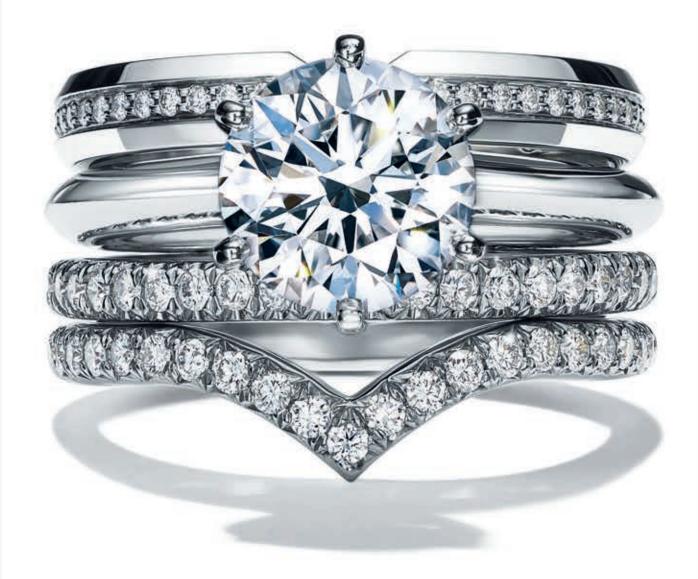

## Stack the Deck

Discover designs perfect for mixing, matching and everything in between.

 $\label{thm:paired} \mbox{Tiffany True}^{\mbox{\tiny TM}} \mbox{ engagement ring in platinum, paired with the Tiffany* Setting and} \\ \mbox{Tiffany T True band rings in 18k rose gold.}$ 

## Better Together

The Tiffany® Setting engagement ring in platinum, paired with the Tiffany® Setting and Tiffany Soleste band rings in platinum.

METICULOUSLY CRAFTED FOR LIFE'S MOST IMPORTANT MOMENTS, TIFFANY KEYS ARE A BEAUTIFUL REMINDER OF WHERE YOU'VE BEEN AND WHERE YOU'RE GOING.