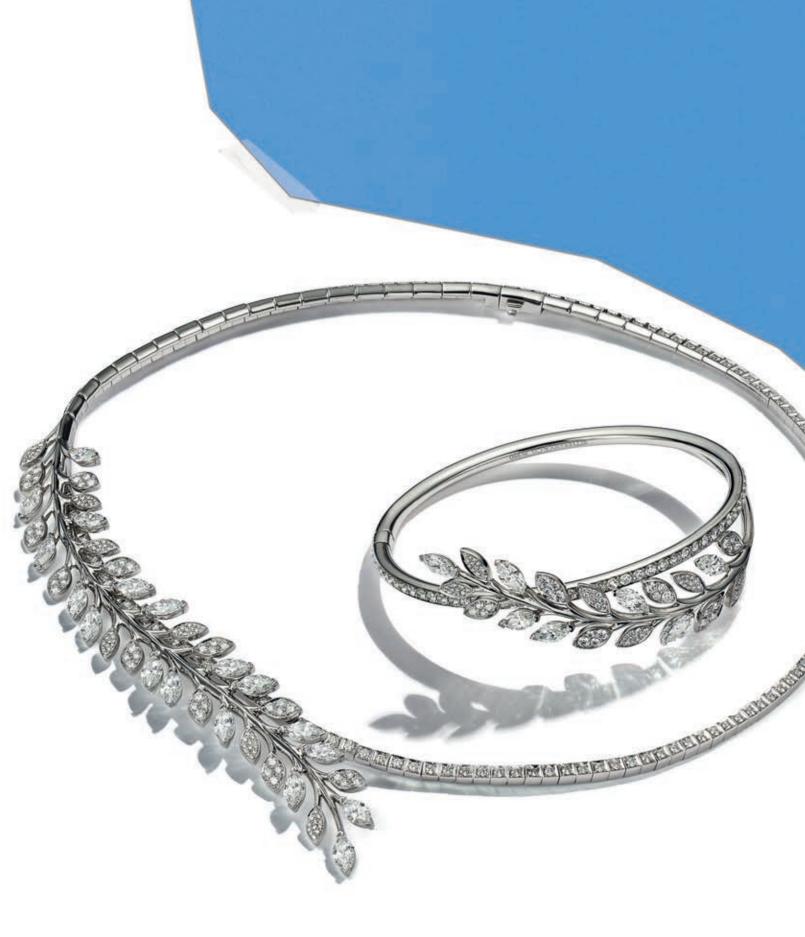

Here, an exclusive look at new designs from the Tiffany Victoria® collection. Hand-set marquise diamonds totaling over 5 carats add dimension to the fluid fronds of this striking necklace.

Fernanda wears Tiffany Victoria® designs.