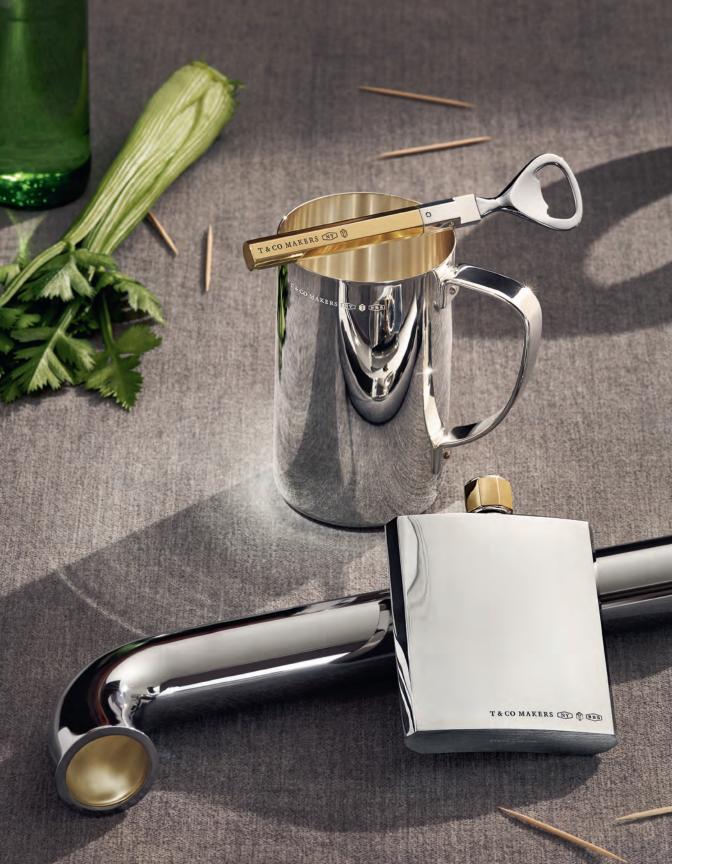

Diamond Point and Tiffa y 1837 Makers jewelry designs.

Tiffa y x GLOBE-TROTTER travel trolley. Also featuring additional designs from the Home & Accessories collection. Tiffa y T and Tiffa y 1837 Makers jewelry designs.

Above: Tiffa y 1837 Makers designs.

Right: Diamond Point and Tiffa y 1837 Makers designs.

Previous pages: Everyday Objects designs.

Above and left: Tiffa y 1837 Makers designs. Also featuring additional designs from the Home & Accessories collection. Tiffa y 1837 Makers watch.