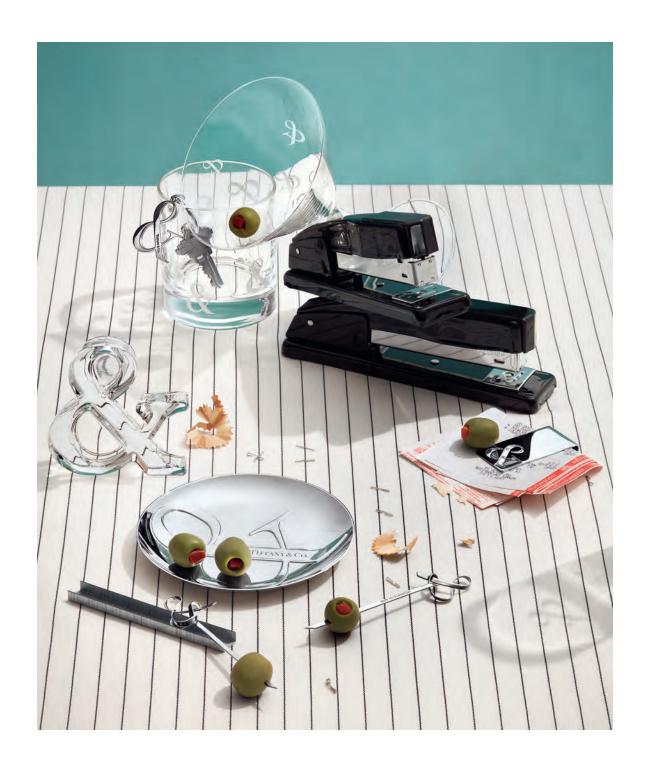

Tiffa y Ampersand designs.

Opening pages: Return to Tiffany<sup>TM</sup> Love Bugs pendants. Previous pages: Return to Tiffany<sup>TM</sup> Love Bugs necklace and ring. Above and right: Return to Tiffany<sup>TM</sup> Love Bugs stickpin and brooch.