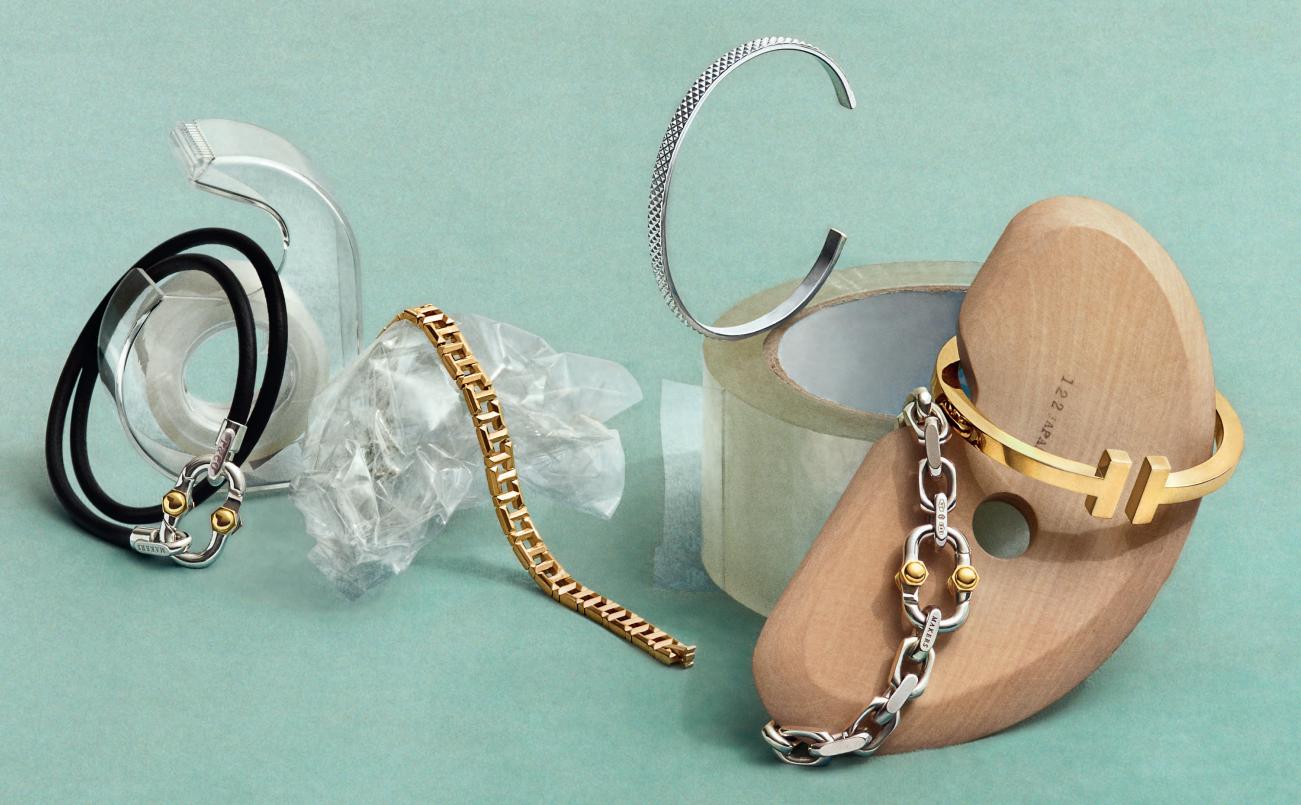

INSPIRED BY THE TIME-HONORED TECHNIQUES USED IN TIFFANY'S HOLLOWWARE WORKSHOP, SUCH AS STAMPING AND SOLDERING, TIFFANY 1837 MAKERS HONORS THE HAND OF THE ARTISAN AND THE SPIRIT OF INNOVATION.

Opening pages: Tiffa  $\,$ y 1837 Makers jewelry designs. Everyday Objects designs. Above and right: Tiffa  $\,$ y 1837 Makers and Tiffa  $\,$ y T jewelry designs. Everyday Objects first aid b  $\,$ x.

Diamond Point and Tiffa y 1837 Makers jewelry designs.

Tiffa y x GLOBE-TROTTER travel trolley. Also featuring additional designs from the Home & Accessories collection. Tiffa y T and Tiffa y 1837 Makers jewelry designs.