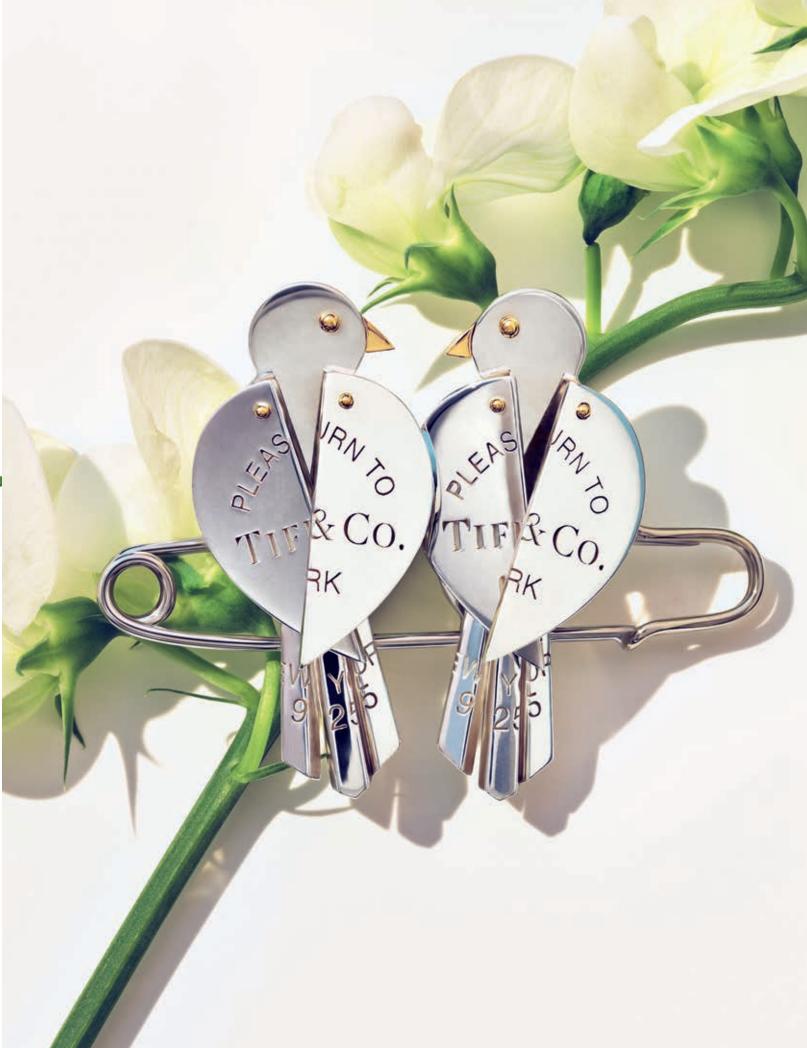

Tiffa y Ampersand designs.

Opening pages: Return to Tiffany<sup>TM</sup> Love Bugs pendants. Previous pages: Return to Tiffany<sup>TM</sup> Love Bugs necklace and ring. Above and right: Return to Tiffany<sup>TM</sup> Love Bugs stickpin and brooch.