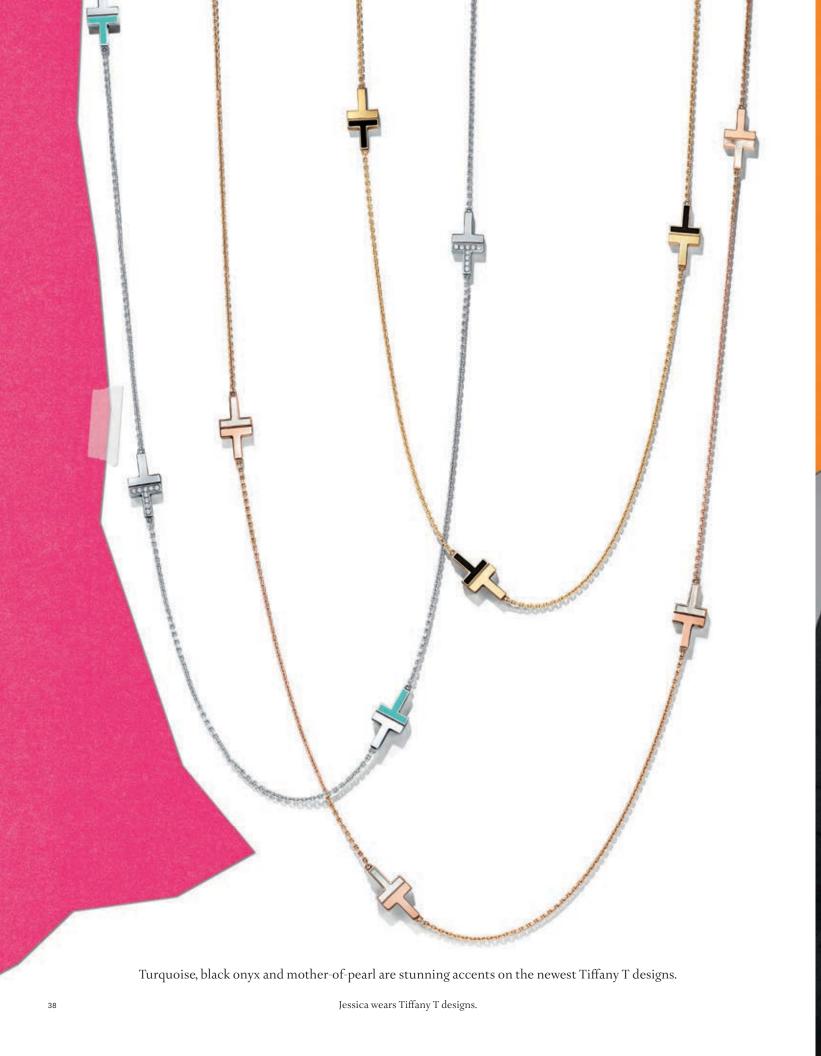

ffany<sup>TM</sup> Love Bugs stickpin and brooch.







Above and left: Return to Tiffany™ Love Bugs pendants and rings.

Tiffany Victoria® necklace in platinum with diamonds.

Next pages: Return to Tiffany™ Love Bugs earrings. Tiffany solitaire diamond earrings in platinum.



WHEN IT COMES TO WEARING TIFFANY JEWELRY,
THE RULES DON'T APPLY. HERE, WE CELEBRATE THE BOLD
ORIGINALITY OF PERSONAL STYLE.









New designs from the Tiffany City HardWear collection feature the unexpected pairing of utilitarian links and lustrous pearls.

Previous page: Dree wears Tiffany T earrings and a Tiffany tiara in platinum with diamonds totaling over 47 carats, featuring a removable bracelet.

This page: Fernanda wears Tiffany City HardWear, Tiffany Paper Flowers\* and Tiffany Victoria\* designs.













Here, an exclusive look at new designs from the Tiffany Victoria® collection. Hand-set marquise diamonds totaling over 5 carats add dimension to the fluid fronds of this striking necklace.

Fernanda wears Tiffany Victoria® designs.









## Fully Engaged

MEET YOUR MATCH. FROM THE ICONIC TIFFANY® SETTING TO THE TIFFANY TRUE™, OUR ENGAGEMENT RINGS EMBODY EXPERT CRAFTSMANSHIP, TIMELESS DESIGNS AND MODERN VALUES.

A true design masterpiece. Our latest engagement ring, Tiffany True™, boasts an innovative cut—years in the making. Architectural and discreetly hallmarked with a T-shaped detail in the setting, this striking design features a square mixed-cut diamond.





..... 

\*\*\*\*\*\*\*\*

..........

Brazil



In 1886, Charles Lewis Tiffany unveiled the Tiffany® Setting, an exp