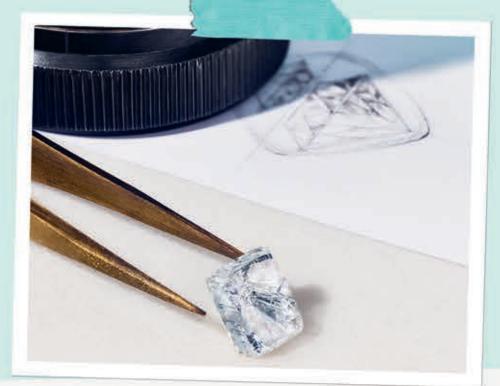

..... 

\*\*\*\*\*\*\*\*

..........

Brazil

In 1886, Charles Lewis Tiffany unveiled the Tiffany® Setting, an expertly engineered design that introduced the world to the engagement ring as we know it today.

Each diamond, like a human fingerprint, has certain distinguishing characteristics such as color, clarity and carat weight. But what brings life and soul into a diamond is the cut. Every Tiffany diamond, no matter how large or small, is meticulously cut.

Tiffany is proud of its 1,500 expert cutters and polishers. Their passionate work unleashes an intense beauty in every stone they touch.

In a significant step for diamond transparency, we now provide provenance information—region or countries of origin—for every newly sourced, individually registered diamond we set.

2. CUTTING