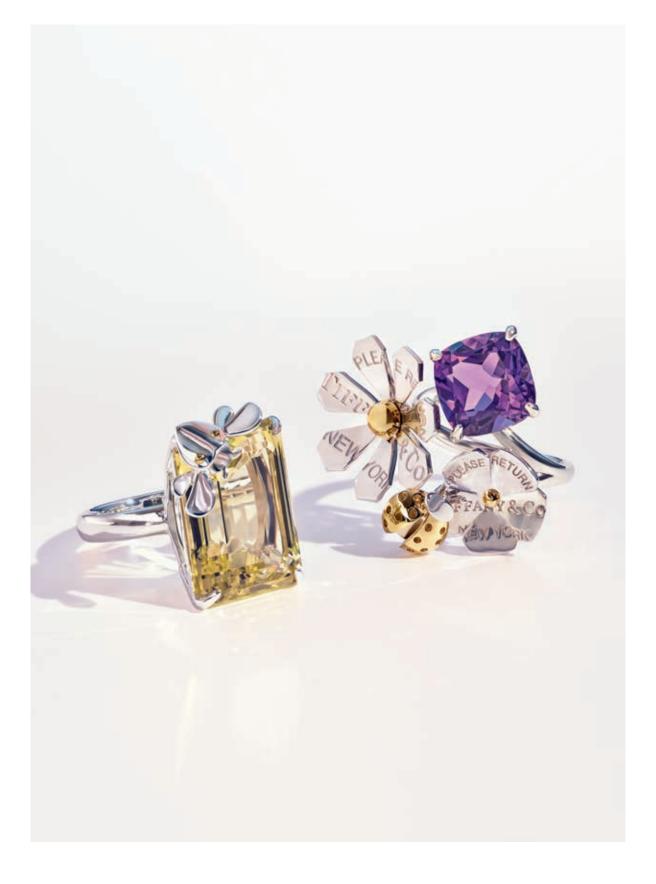

Above and left: Return to Tiffany™ Love Bugs pendants and rings.

Tiffany Victoria® necklace in platinum with diamonds.

Next pages: Return to Tiffany™ Love Bugs earrings. Tiffany solitaire diamond earrings in platinum.