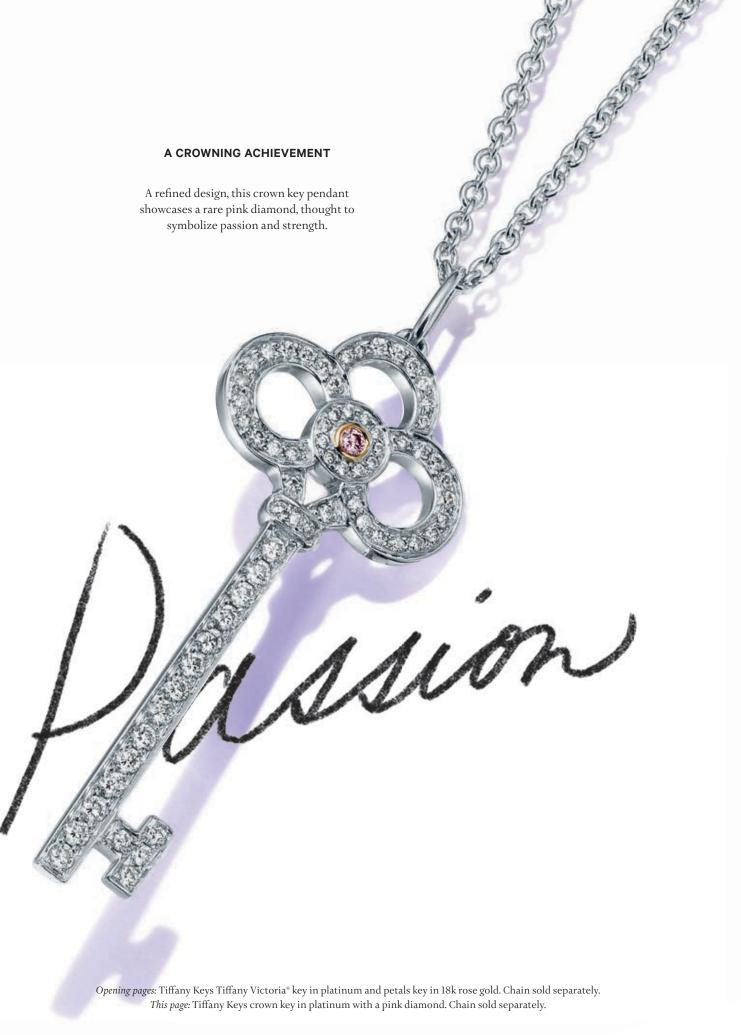

## Better Together

The Tiffany® Setting engagement ring in platinum, paired with the Tiffany® Setting and Tiffany Soleste band rings in platinum.

METICULOUSLY CRAFTED FOR LIFE'S MOST IMPORTANT MOMENTS, TIFFANY KEYS ARE A BEAUTIFUL REMINDER OF WHERE YOU'VE BEEN AND WHERE YOU'RE GOING.