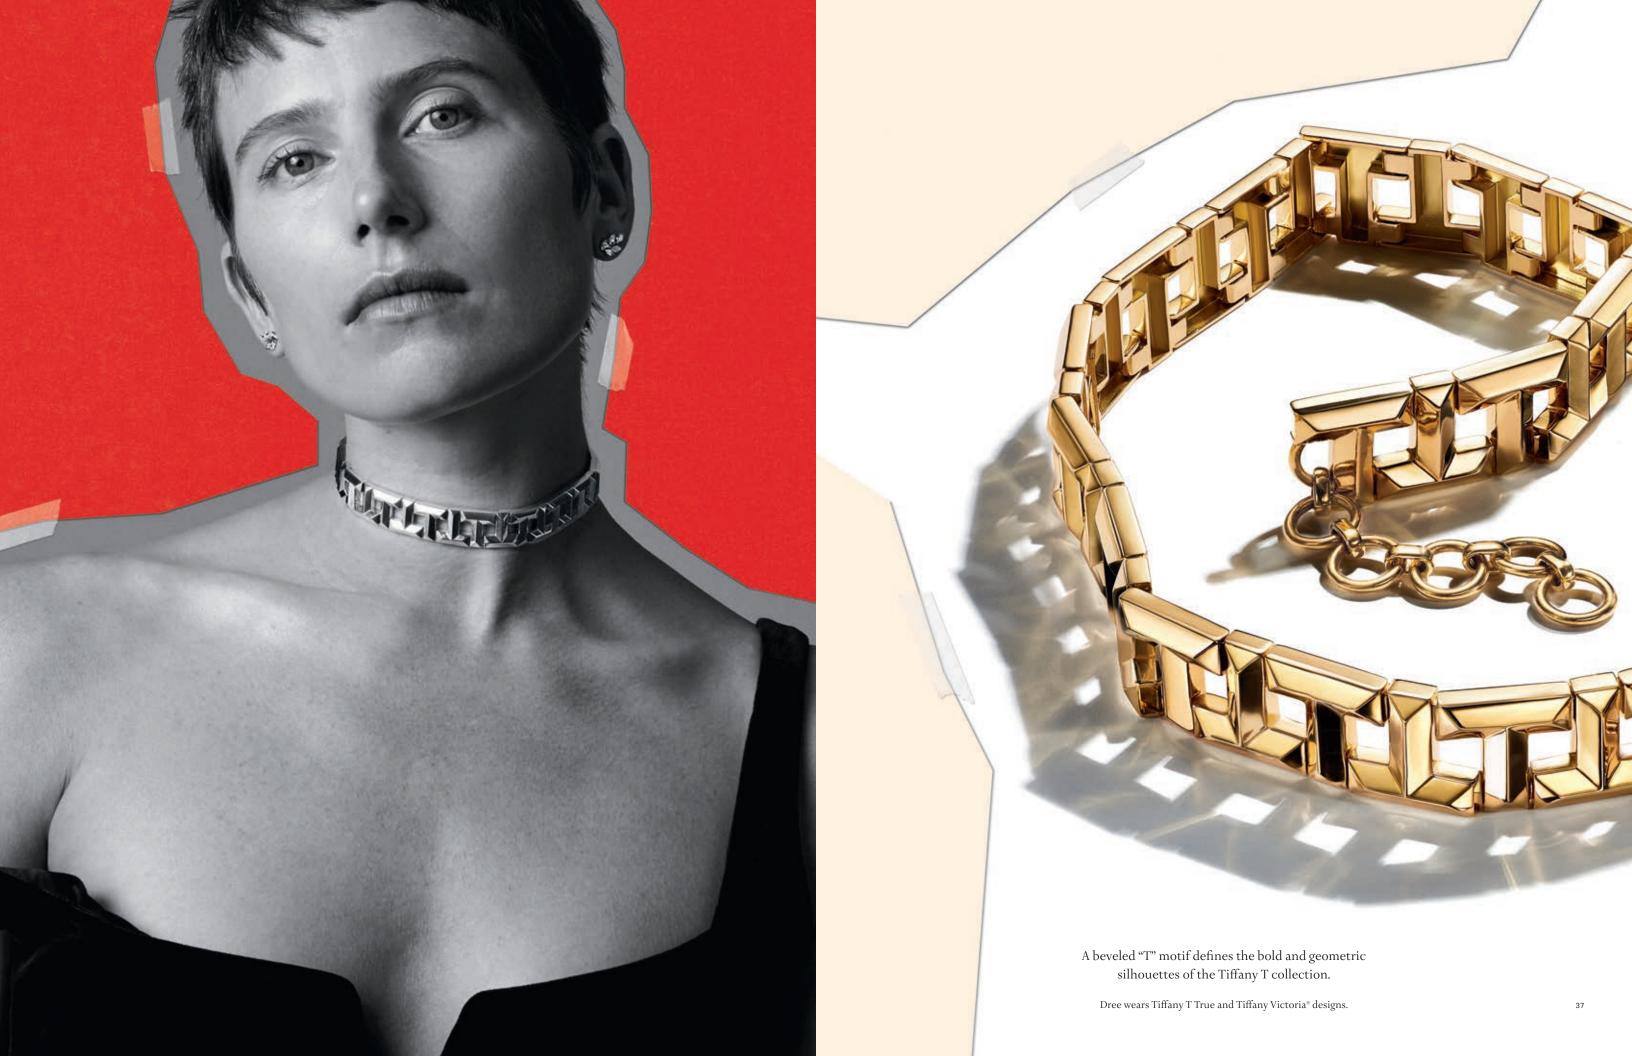

WHEN IT COMES TO WEARING TIFFANY JEWELRY,
THE RULES DON'T APPLY. HERE, WE CELEBRATE THE BOLD
ORIGINALITY OF PERSONAL STYLE.

New designs from the Tiffany City HardWear collection feature the unexpected pairing of utilitarian links and lustrous pearls.

Previous page: Dree wears Tiffany T earrings and a Tiffany tiara in platinum with diamonds totaling over 47 carats, featuring a removable bracelet.

This page: Fernanda wears Tiffany City HardWear, Tiffany Paper Flowers\* and Tiffany Victoria\* designs.