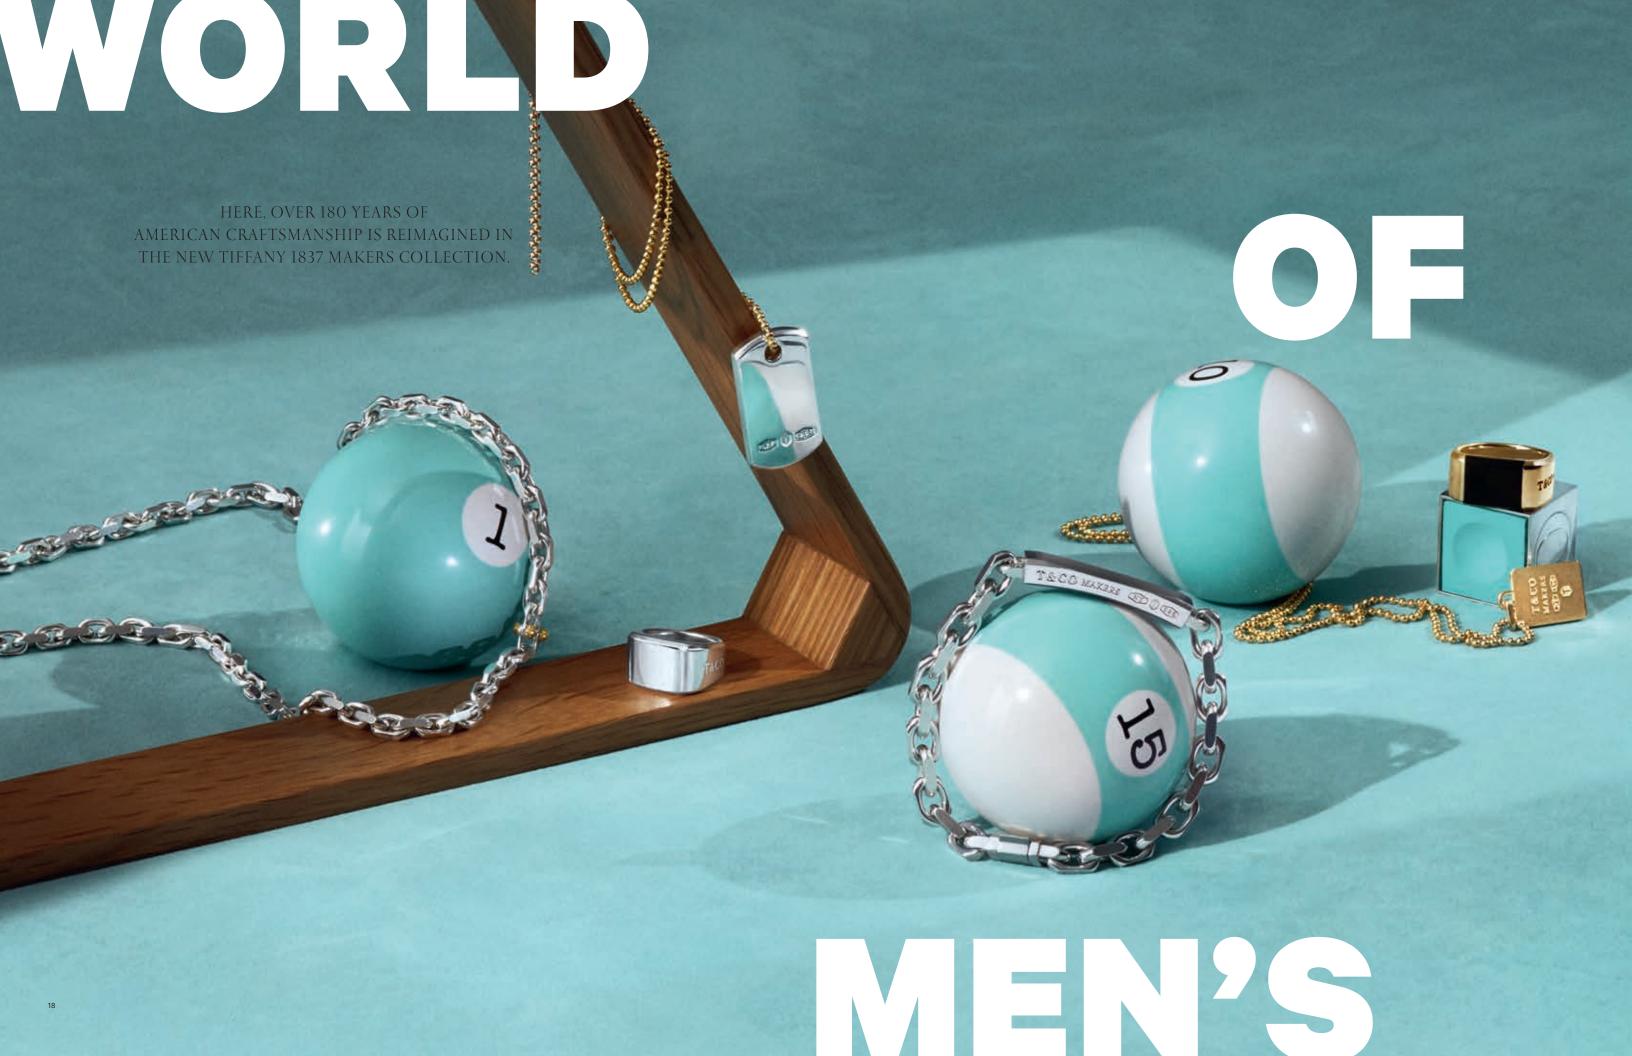

### **TIFFANY MEN'S**

LAUNCHING IN OCTOBER 2019, THE TIFFANY MEN'S COLLECTIONS REFLECT TIFFANY & CO.'S AUTHORITY AS THE ORIGINAL PURVEYOR OF AMERICAN LUXURY GOODS—DIRECT, UNCOMPLICATED AND ROOTED IN A LEGACY OF EXPERT CRAFTSMANSHIP.

INSPIRED BY THE TIME-HONOURED TECHNIQUES USED IN TIFFANY'S HOLLOWWARE WORKSHOP, SUCH AS STAMPING AND SOLDERING, TIFFANY 1837 MAKERS HONOURS THE HAND OF THE ARTISAN AND THE SPIRIT OF INNOVATION.

Opening pages: Tiffa y 1837 Makers jewellery designs, from \$680. Everyday Objects designs, from \$265. Above and right: Tiffa y 1837 Makers and Tiffa y T jewellery designs, from \$1,000. Everyday Objects first aid b x, \$835.