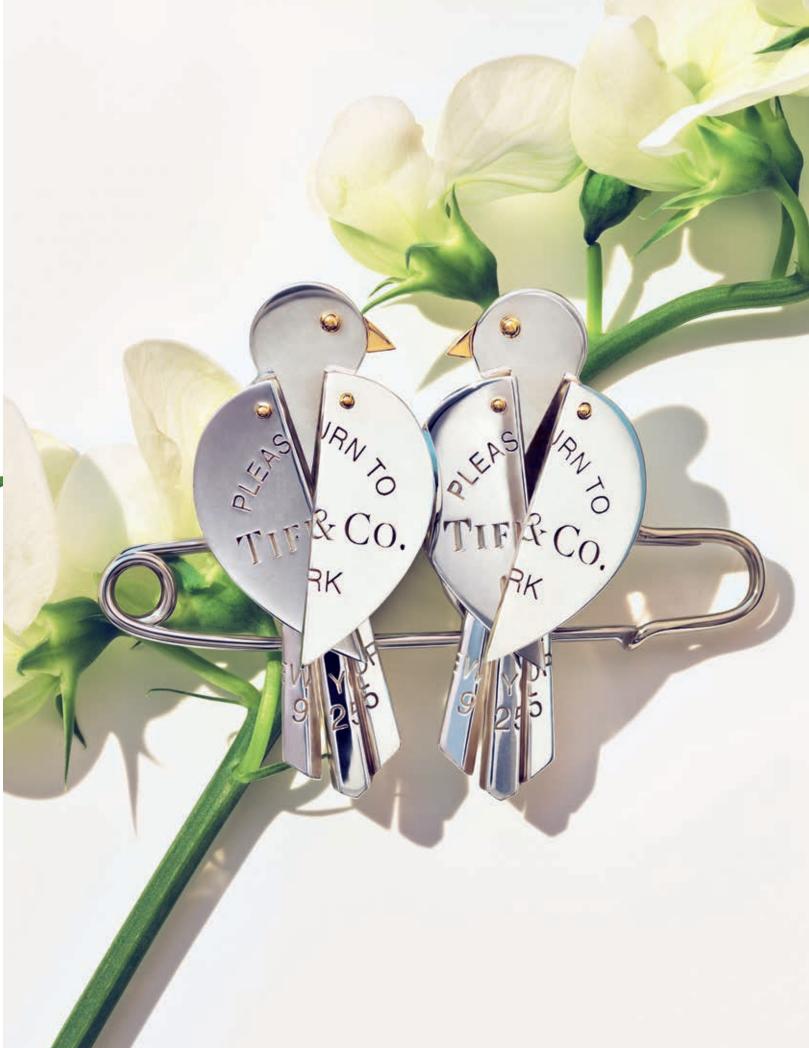

Opening pages: Return to Tiffany<sup>TM</sup> Love Bugs pendants, from \$1,000. Previous pages: Return to Tiffany<sup>TM</sup> Love Bugs necklace and ring, from \$7,250. Above and right: Return to Tiffany<sup>TM</sup> Love Bugs stickpin and brooch, from \$1,000.