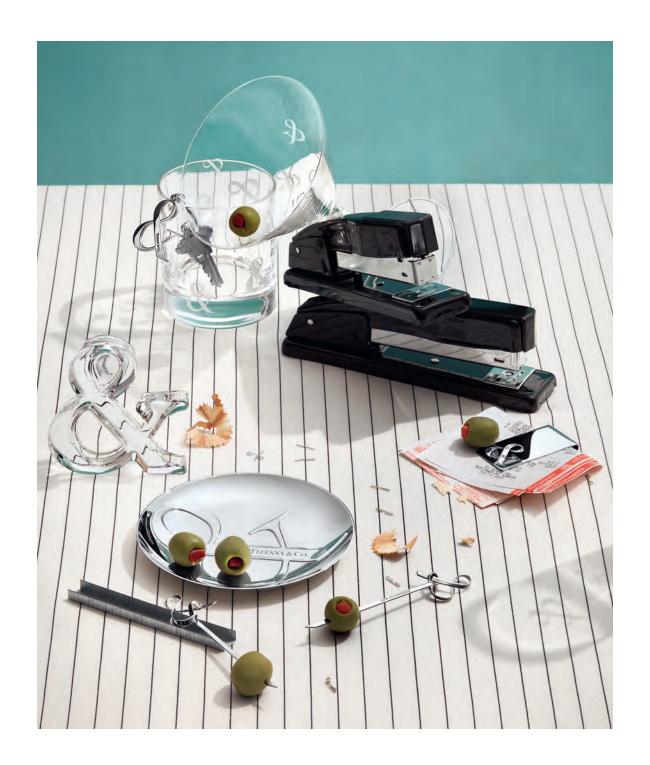

INSPIRED BY THE TIME-HONOURED TECHNIQUES USED IN TIFFANY'S HOLLOWWARE WORKSHOP, SUCH AS STAMPING AND SOLDERING, TIFFANY 1837 MAKERS HONOURS THE HAND OF THE ARTISAN AND THE SPIRIT OF INNOVATION.

Opening pages: Tiffa y 1837 Makers jewellery designs, from \$680. Everyday Objects designs, from \$265. Above and right: Tiffa y 1837 Makers and Tiffa y T jewellery designs, from \$1,000. Everyday Objects first aid b x, \$835.

Diamond Point and Tiffa y 1837 Makers jewellery designs, from \$340.

 $\label{eq:continuous} Tiffa\ y\ x\ GLOBE-TROTTER\ travel\ trolley, \$3,400.\ Also\ featuring additional\ designs\ from\ the\ Home\ \&\ Accessories\ collection,\ from\ \$245.$   $Tiffa\ y\ T\ and\ Tiffa\ y\ 1837\ Makers\ jewellery\ designs,\ from\ \$2,450.$ 

Above: Tiffa y 1837 Makers designs, from \$270.

Right: Diamond Point and Tiffa y 1837 Makers designs, from \$310.

Previous pages: Everyday Objects designs, from \$265.

Above and left: Tiffa y 1837 Makers designs, from \$440. Also featuring additional designs from the Home & Accessories collection, from \$60. Tiffa y 1837 Makers watch, \$9,600.