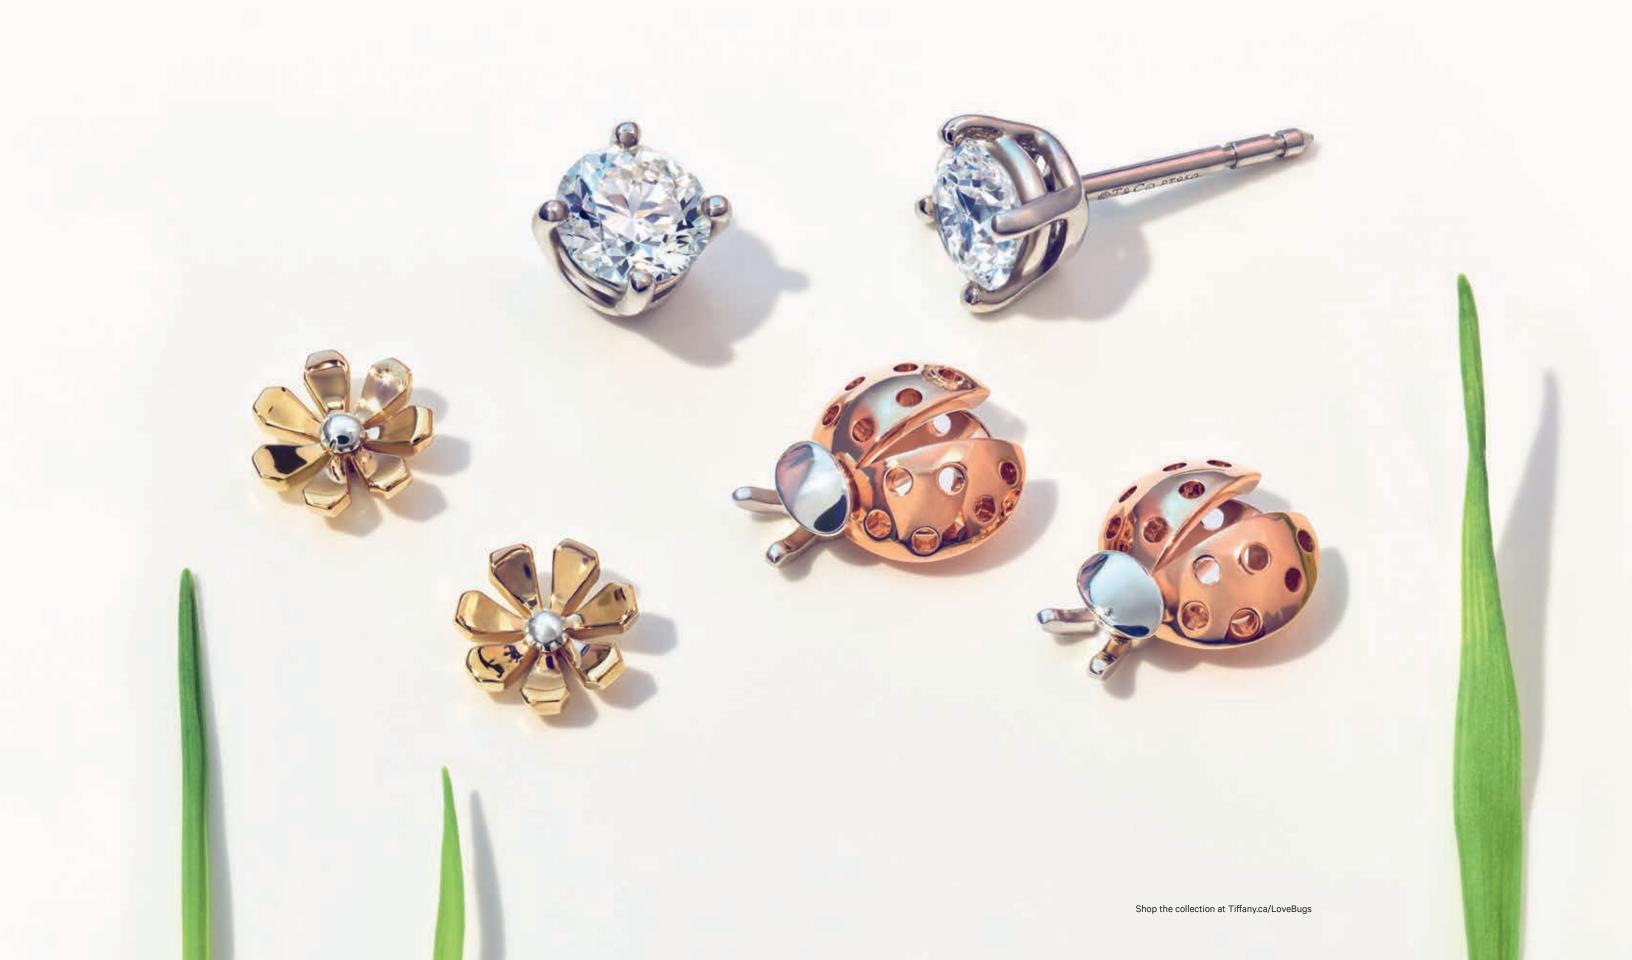

Opening pages: Return to Tiffany<sup>TM</sup> Love Bugs pendants, from \$1,000. Previous pages: Return to Tiffany<sup>TM</sup> Love Bugs necklace and ring, from \$7,250. Above and right: Return to Tiffany<sup>TM</sup> Love Bugs stickpin and brooch, from \$1,000.

Above and left: Return to Tiffany™ Love Bugs pendants and rings, from \$1,450.

Tiffany Victoria® necklace in platinum with diamonds, price upon request.

Next pages: Return to Tiffany™ Love Bugs earrings, \$890. Tiffany solitaire diamond earrings in platinum, price upon request.