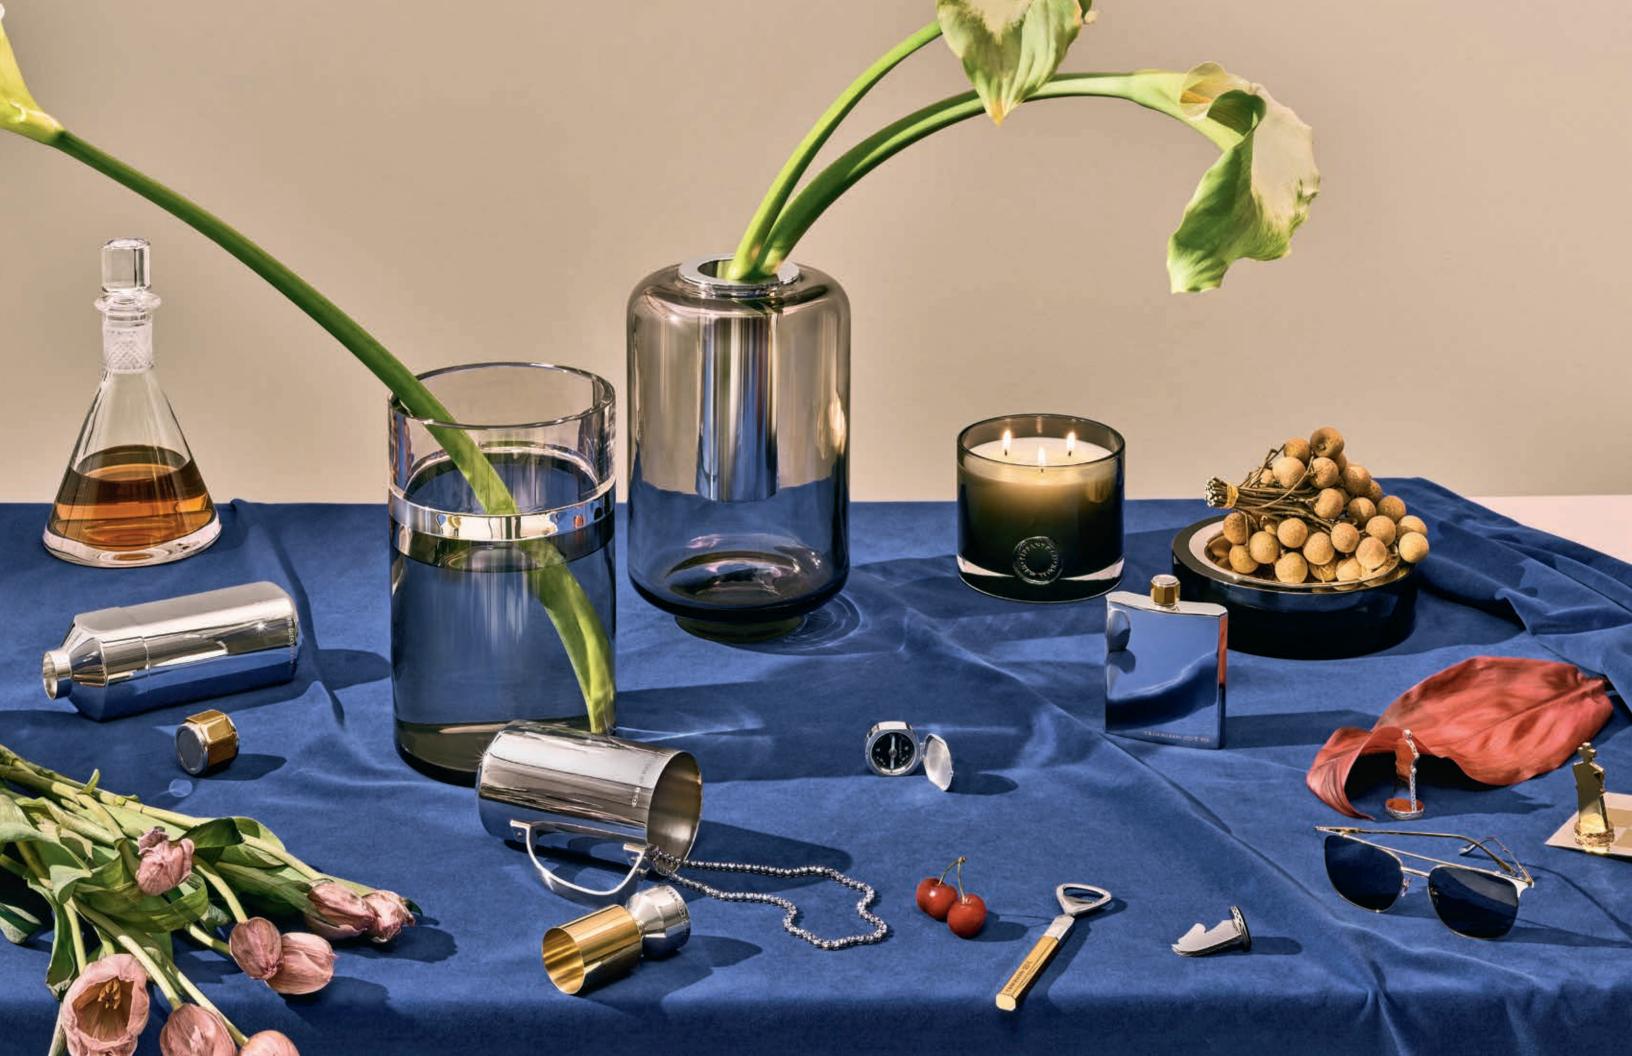

Above: Tiffa y 1837 Makers designs, from \$270.

Right: Diamond Point and Tiffa y 1837 Makers designs, from \$310.

Previous pages: Everyday Objects designs, from \$265.

Above and left: Tiffa y 1837 Makers designs, from \$440. Also featuring additional designs from the Home & Accessories collection, from \$60. Tiffa y 1837 Makers watch, \$9,600.