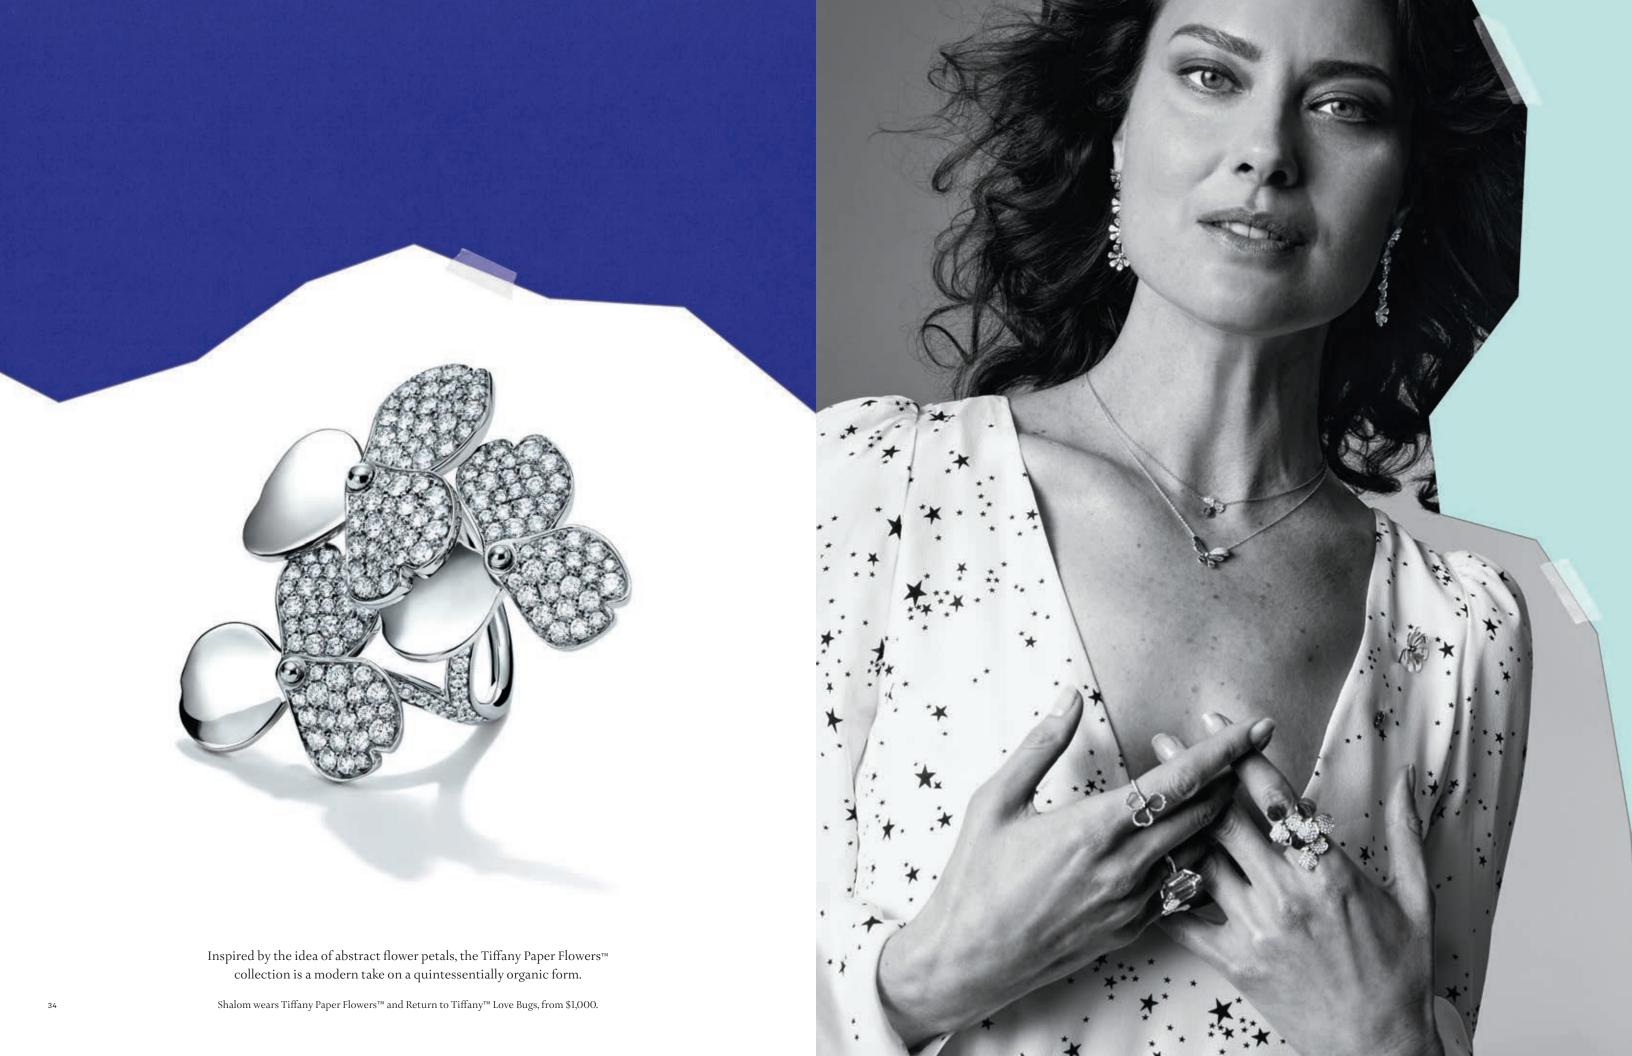

Cover: Vittoria wears Tiffany Paper Flowers™, from \$21,700.

Previous page: Vittoria wears Tiffany T True, from \$1,100.

This page: Vittoria wears Tiffany T and Tiffany Soleste, from \$1,800.

This page: Vittoria wears Elsa Peretti® Bone cuffs, from \$15,100.