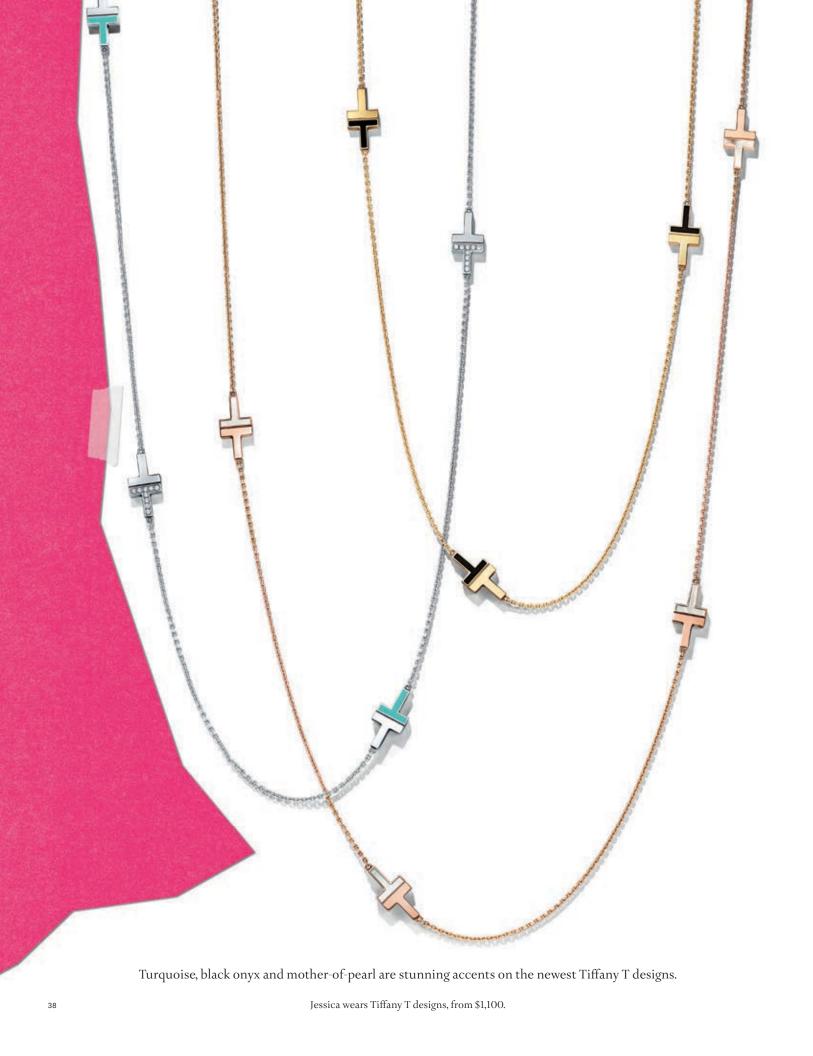

e Bugs pendants and rings, from \$1,450.

Tiffany Victoria® necklace in platinum with diamonds, price upon request.

Next pages: Return to Tiffany™ Love Bugs earrings, \$890. Tiffany solitaire diamond earrings in platinum, price upon request.



WHEN IT COMES TO WEARING TIFFANY JEWELLERY,
THE RULES DON'T APPLY. HERE, WE CELEBRATE THE BOLD
ORIGINALITY OF PERSONAL STYLE.









New designs from the Tiffany HardWear collection feature the unexpected pairing of utilitarian links and lustrous pearls.

Previous page: Dree wears Tiffany T earrings, \$2,100, and a Tiffany tiara in platinum with diamonds totaling over 47 carats, featuring a removable bracelet, price upon request.

This page: Fernanda wears Tiffany HardWear, Tiffany Paper Flowers™ and Tiffany Victoria® designs, from \$3,100.













Here, an exclusive look at new designs from the Tiffany Victoria® collection. Hand-set marquise diamonds totaling over 5 carats add dimension to the fluid fronds of this striking necklace.

Fernanda wears Tiffany Victoria® designs, prices upon request.









# Fully Engaged

MEET YOUR MATCH. FROM THE ICONIC TIFFANY® SETTING TO THE TIFFANY TRUE™, OUR ENGAGEMENT RINGS EMBODY EXPERT CRAFTSMANSHIP, TIMELESS DESIGNS AND MODERN VALUES.

A true design masterpiece. Our latest engagement ring, Tiffany True™, boasts an innovative cut—years in the making. Architectural and discreetly hallmarked with a T-shaped detail in the setting, this striking design features a square mixed-cut diamond.







In 1886, Charles Lewis Tiffany unveiled the Tiffany® Setting, an expertly engineered design th