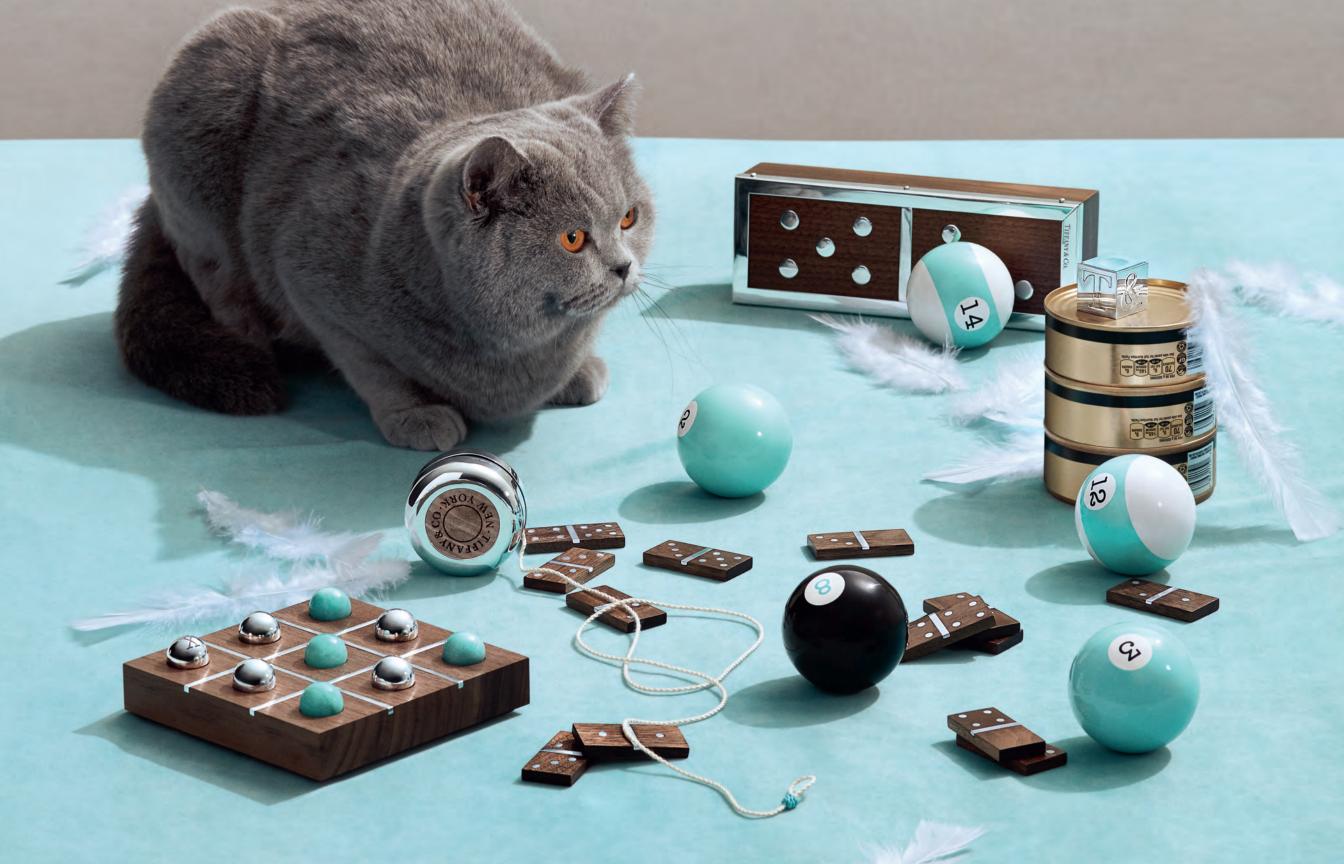

Above: Tiffa y 1837 Makers designs, from \$270.

Right: Diamond Point and Tiffa y 1837 Makers designs, from \$310.

Previous pages: Everyday Objects designs, from \$265.

Above and left: Tiffa y 1837 Makers designs, from \$440. Also featuring additional designs from the Home & Accessories collection, from \$60. Tiffa y 1837 Makers watch, \$9,600.