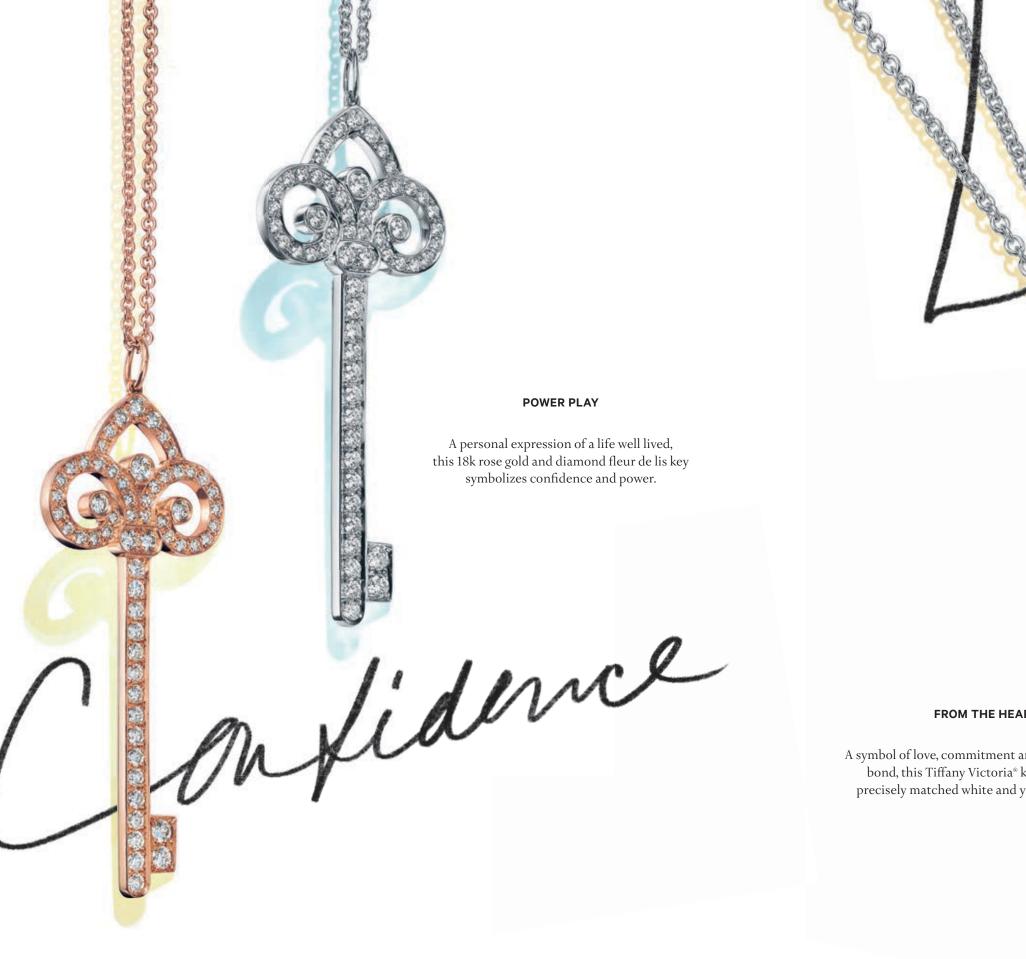

## Better Together

The Tiffany® Setting engagement ring in platinum, price upon request, paired with the Tiffany® Setting and Tiffany Soleste band rings in platinum, from \$3,050.

METICULOUSLY CRAFTED FOR LIFE'S MOST IMPORTANT MOMENTS, TIFFANY KEYS ARE A BEAUTIFUL REMINDER OF WHERE YOU'VE BEEN AND WHERE YOU'RE GOING.