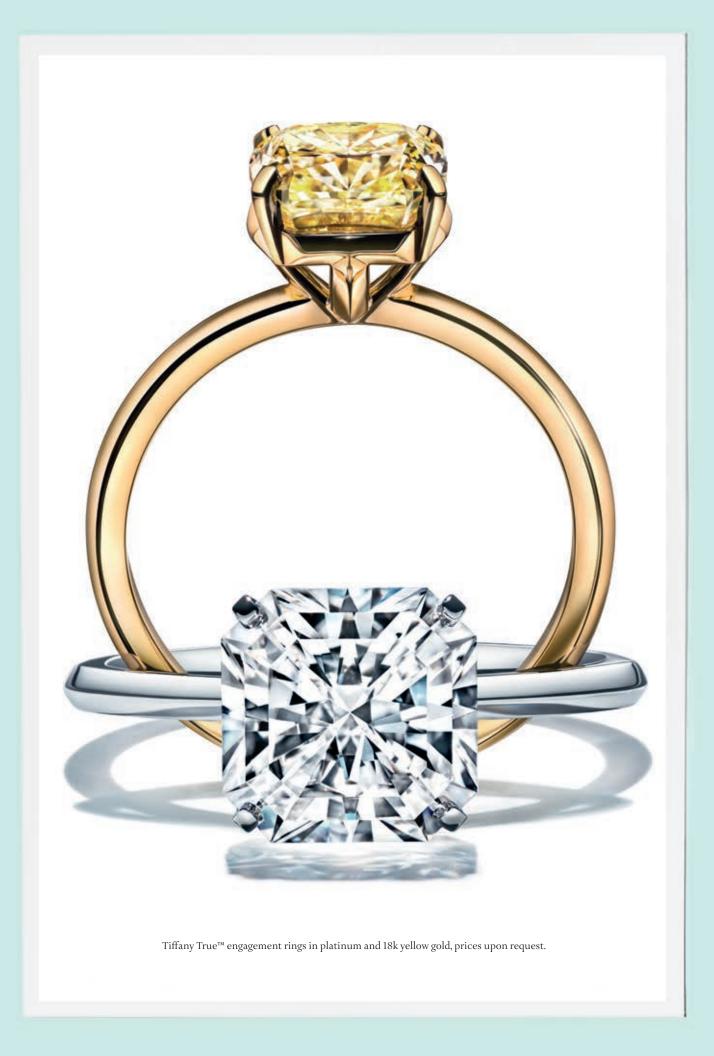

# Fully Engaged

MEET YOUR MATCH. FROM THE ICONIC TIFFANY® SETTING TO THE TIFFANY TRUE™, OUR ENGAGEMENT RINGS EMBODY EXPERT CRAFTSMANSHIP, TIMELESS DESIGNS AND MODERN VALUES.

A true design masterpiece. Our latest engagement ring, Tiffany True™, boasts an innovative cut—years in the making. Architectural and discreetly hallmarked with a T-shaped detail in the setting, this striking design features a square mixed-cut diamond.

### Stack the Deck

Discover designs perfect for mixing, matching and everything in between.

Tiffany True™ engagement ring in platinum, price upon request, paired with the Tiffany® Setting and Tiffany T True band rings in 18k rose gold, from \$2,450.