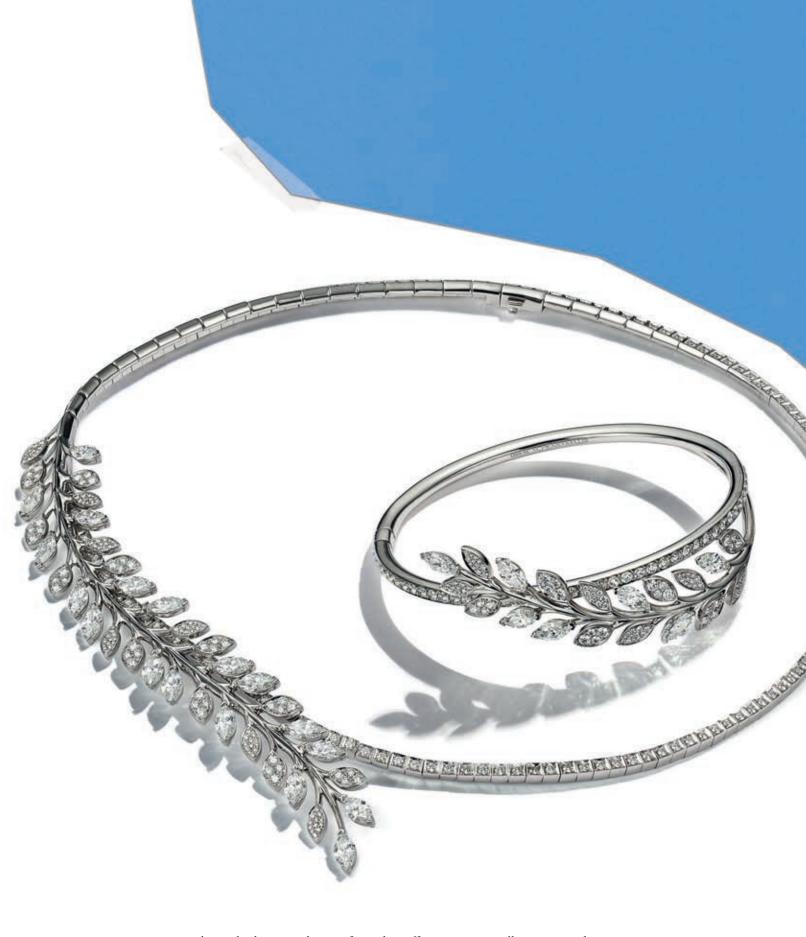

Here, an exclusive look at new designs from the Tiffany Victoria® collection. Hand-set marquise diamonds totaling over 5 carats add dimension to the fluid fronds of this striking necklace.

Fernanda wears Tiffany Victoria® designs, prices upon request.