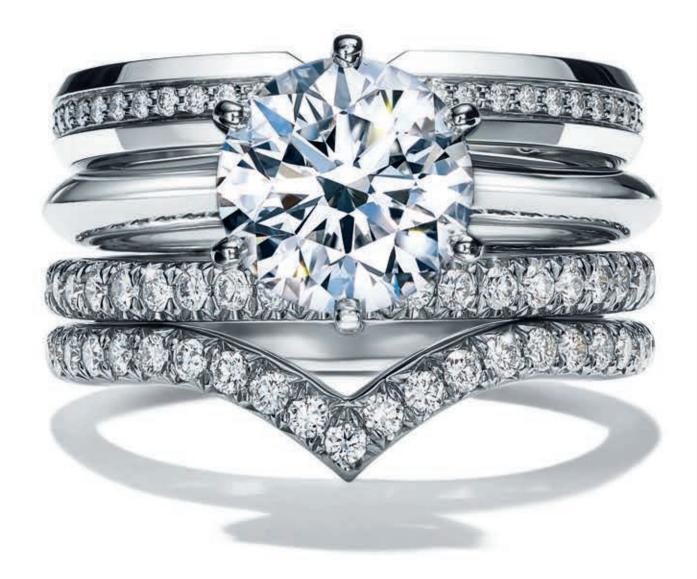

## Better Together

The Tiffany® Setting engagement ring in platinum, price upon request, paired with the Tiffany® Setting and Tiffany Soleste band rings in platinum, from \$3,050.

METICULOUSLY CRAFTED FOR LIFE'S MOST IMPORTANT MOMENTS, TIFFANY KEYS ARE A BEAUTIFUL REMINDER OF WHERE YOU'VE BEEN AND WHERE YOU'RE GOING.