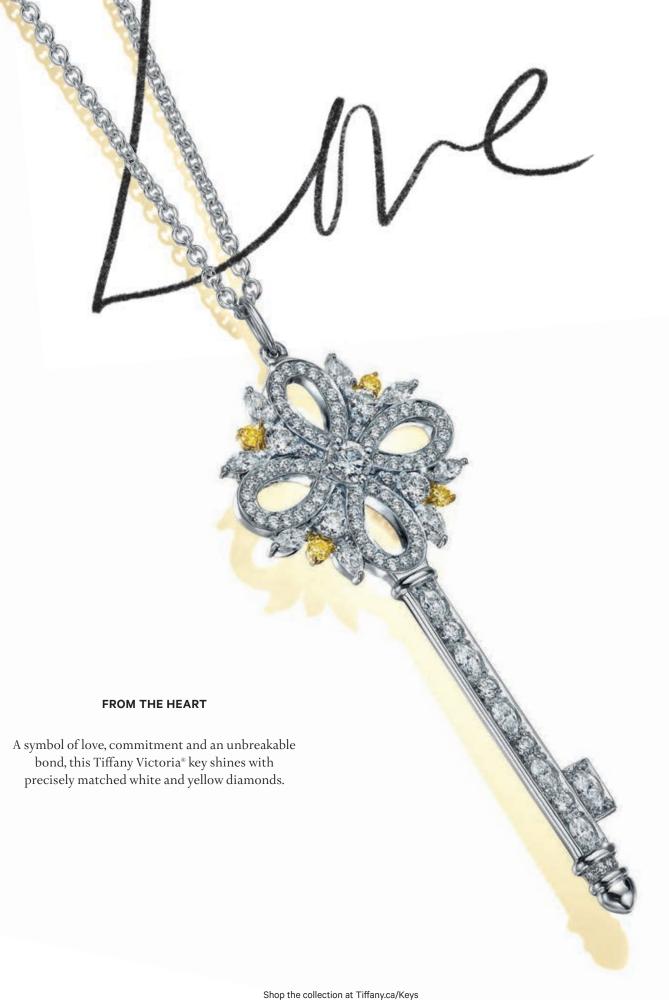

## Better Together

The Tiffany® Setting engagement ring in platinum, price upon request, paired with the Tiffany® Setting and Tiffany Soleste band rings in platinum, from \$3,050.

METICULOUSLY CRAFTED FOR LIFE'S MOST IMPORTANT MOMENTS, TIFFANY KEYS ARE A BEAUTIFUL REMINDER OF WHERE YOU'VE BEEN AND WHERE YOU'RE GOING.