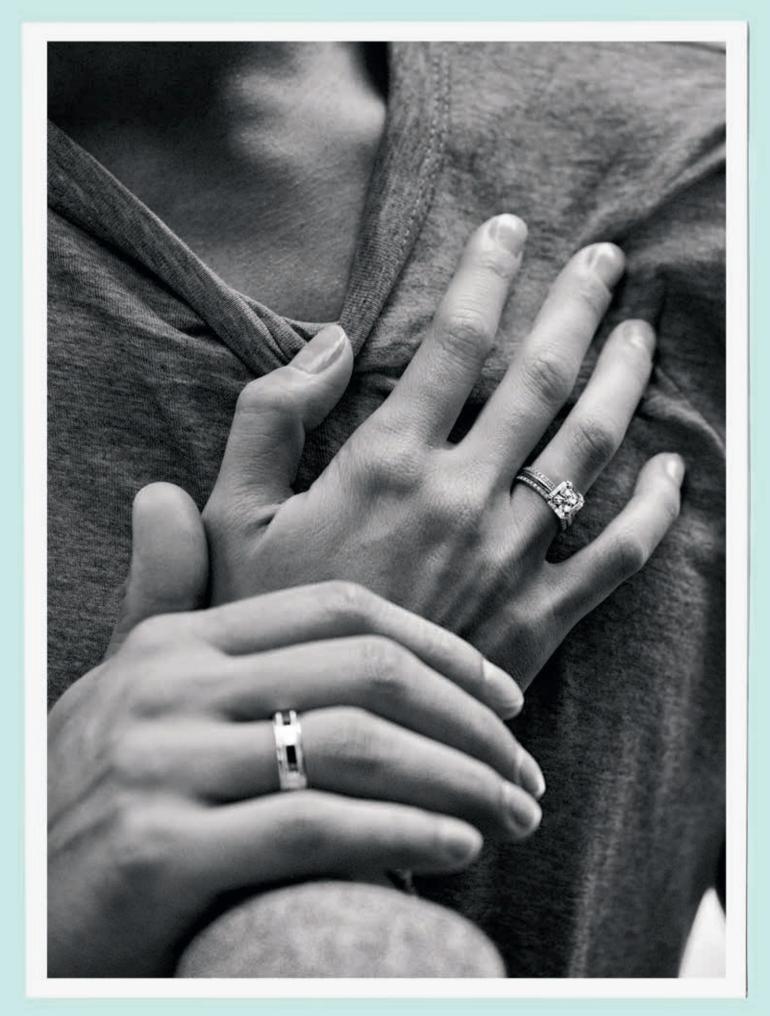

# Fully Engaged

MEET YOUR MATCH. FROM THE ICONIC TIFFANY® SETTING TO THE TIFFANY TRUE™, OUR ENGAGEMENT RINGS EMBODY EXPERT CRAFTSMANSHIP, TIMELESS DESIGNS AND MODERN VALUES.

A true design masterpiece. Our latest engagement ring, Tiffany True™, boasts an innovative cut—years in the making. Architectural and discreetly hallmarked with a T-shaped detail in the setting, this striking design features a square mixed-cut diamond.

In 1886, Charles Lewis Tiffany unveiled the Tiffany® Setting, an expertly engineered design that introduced the world to the engagement ring as we know it today.

Each diamond, like a human fingerprint, has certain distinguishing characteristics such as colour, clarity and carat weight. But what brings life and soul into a diamond is the cut. Every Tiffany diamond, no matter how large or small, is meticulously cut.