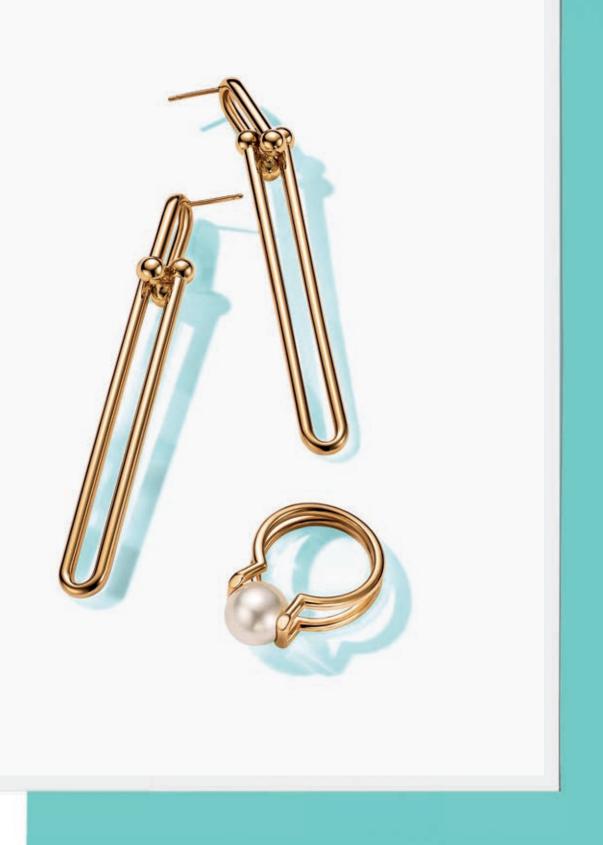

Opening pages: Return to Tiffany<sup>TM</sup> Love Bugs pendants, from \$1,000. Previous pages: Return to Tiffany<sup>TM</sup> Love Bugs necklace and ring, from \$7,250. Above and right: Return to Tiffany<sup>TM</sup> Love Bugs stickpin and brooch, from \$1,000.

Above and left: Return to Tiffany™ Love Bugs pendants and rings, from \$1,450.

Tiffany Victoria® necklace in platinum with diamonds, price upon request.

Next pages: Return to Tiffany™ Love Bugs earrings, \$890. Tiffany solitaire diamond earrings in platinum, price upon request.