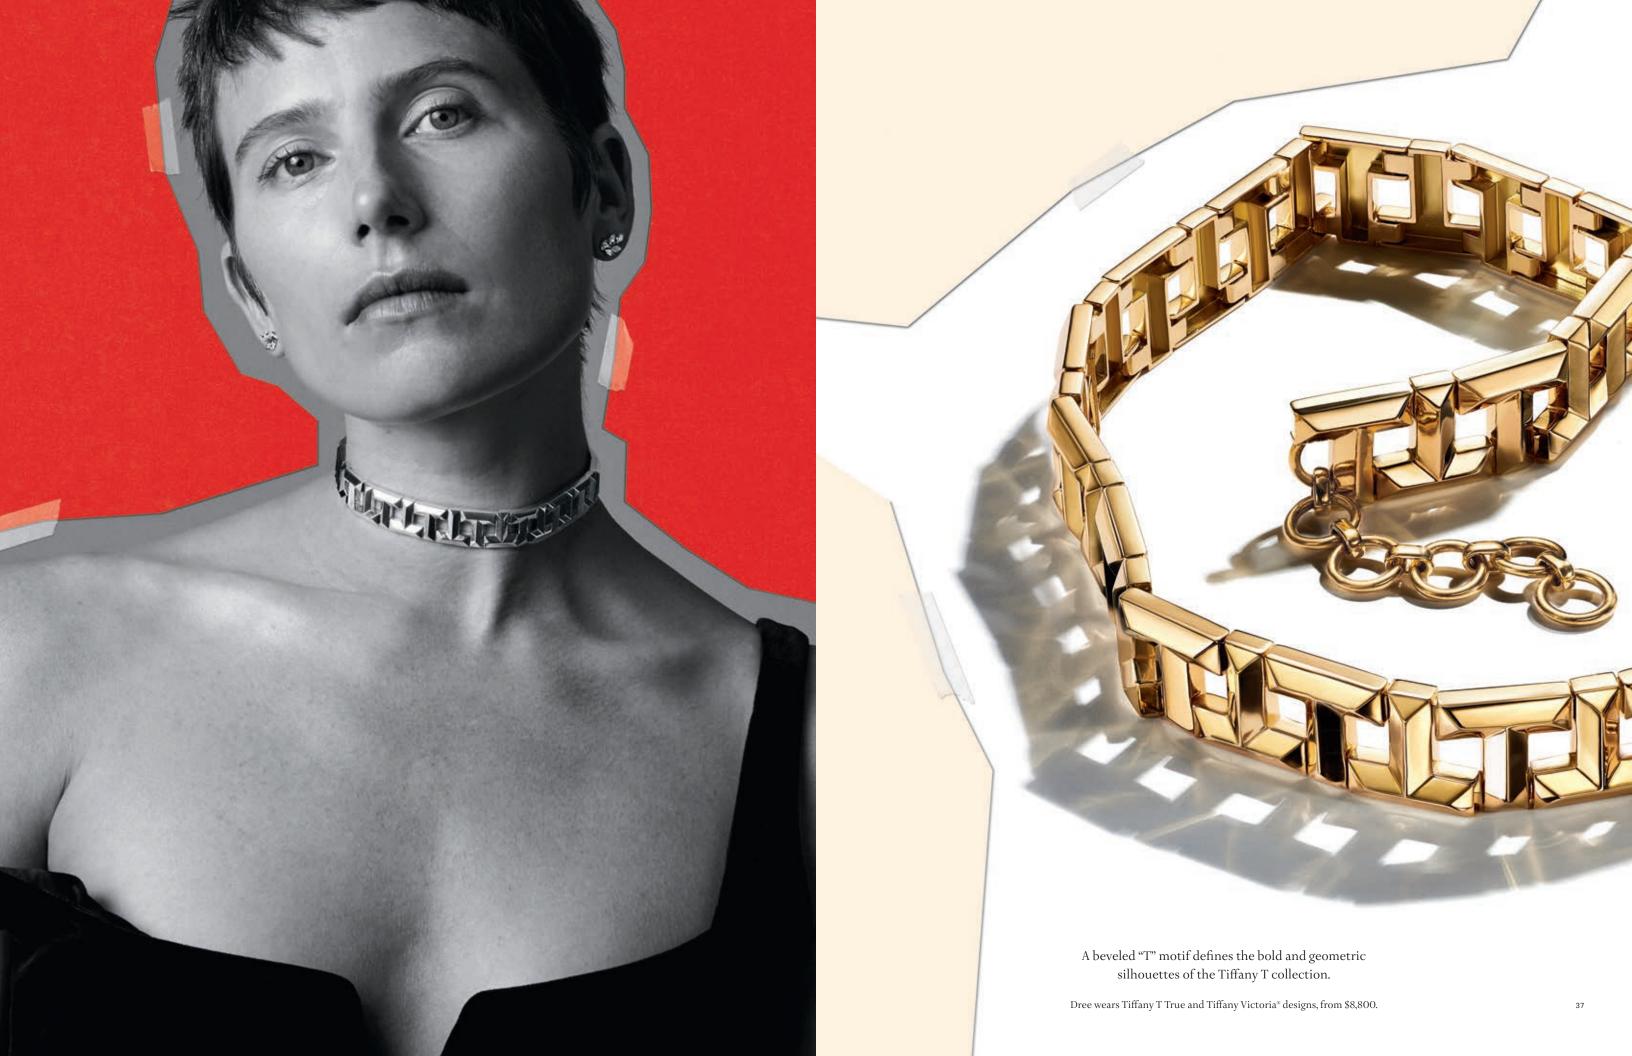

Previous page: Dree wears Tiffany T earrings, \$2,100, and a Tiffany tiara in platinum with diamonds totaling over 47 carats, featuring a removable bracelet, price upon request.

This page: Fernanda wears Tiffany HardWear, Tiffany Paper Flowers™ and Tiffany Victoria® designs, from \$3,100.