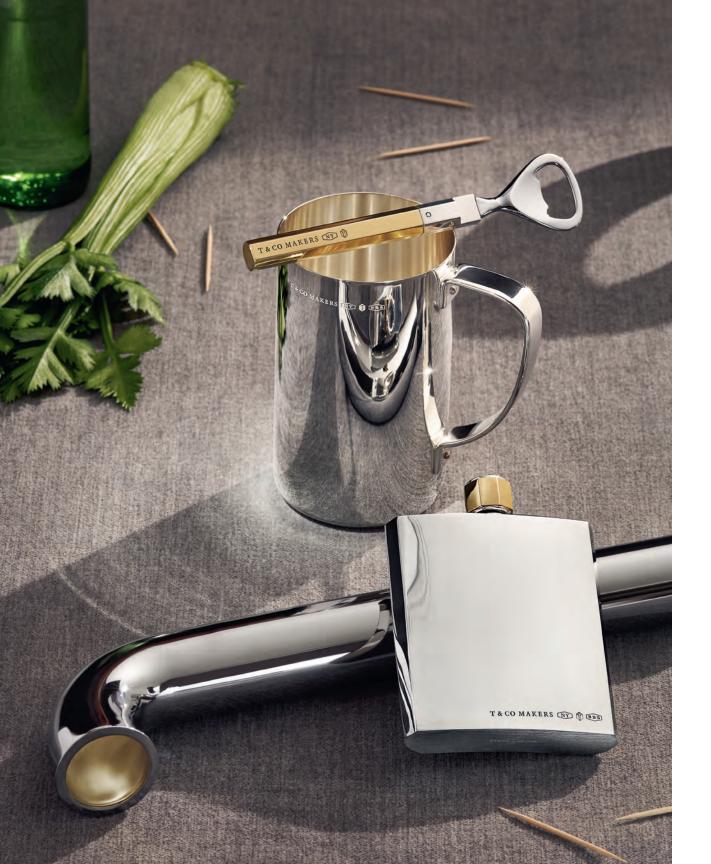

INSPIRED BY THE TIME-HONOURED TECHNIQUES USED IN TIFFANY'S HOLLOWWARE WORKSHOP, SUCH AS STAMPING AND SOLDERING, TIFFANY 1837 MAKERS HONOURS THE HAND OF THE ARTISAN AND THE SPIRIT OF INNOVATION.

Opening pages: Tiffa y 1837 Makers jewellery designs, from \$680. Everyday Objects designs, from \$265. Above and right: Tiffa y 1837 Makers and Tiffa y T jewellery designs, from \$1,000. Everyday Objects first aid b x, \$835.

Diamond Point and Tiffa y 1837 Makers jewellery designs, from \$340.

 $\label{eq:continuous} Tiffa\ y\ x\ GLOBE-TROTTER\ travel\ trolley, \$3,400.\ Also\ featuring additional\ designs\ from\ the\ Home\ \&\ Accessories\ collection,\ from\ \$245.$   $Tiffa\ y\ T\ and\ Tiffa\ y\ 1837\ Makers\ jewellery\ designs,\ from\ \$2,450.$ 