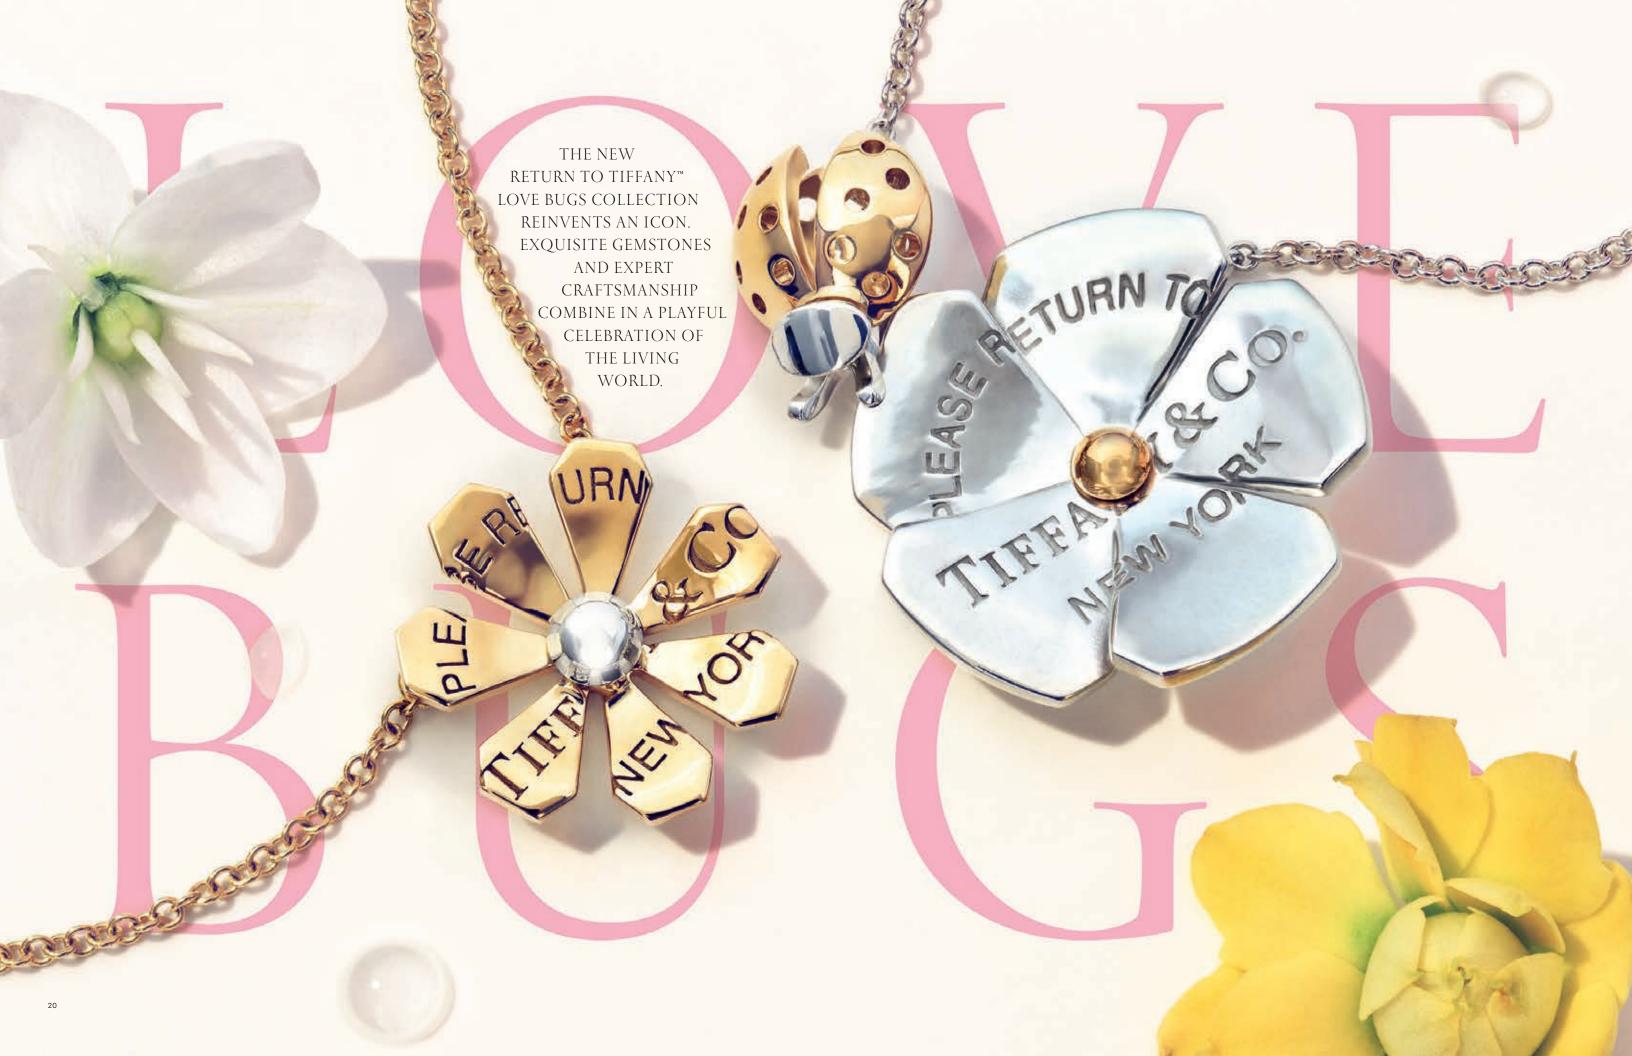

Opening pages: Return to Tiffany<sup>TM</sup> Love Bugs pendants, from \$1,000. Previous pages: Return to Tiffany<sup>TM</sup> Love Bugs necklace and ring, from \$7,250. Above and right: Return to Tiffany<sup>TM</sup> Love Bugs stickpin and brooch, from \$1,000.