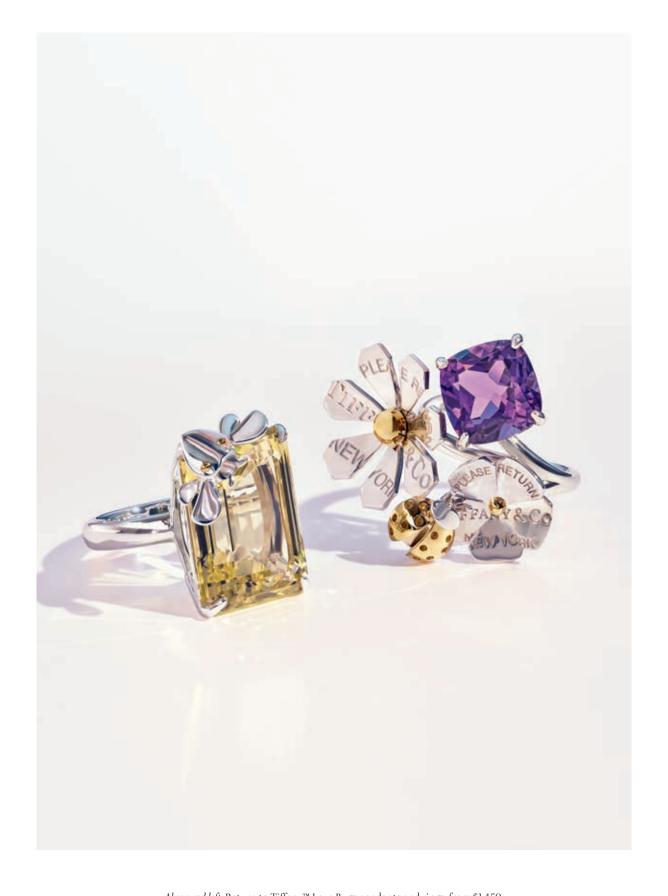

Above and left: Return to Tiffany™ Love Bugs pendants and rings, from \$1,450.

Tiffany Victoria® necklace in platinum with diamonds, price upon request.

Next pages: Return to Tiffany™ Love Bugs earrings, \$890. Tiffany solitaire diamond earrings in platinum, price upon request.