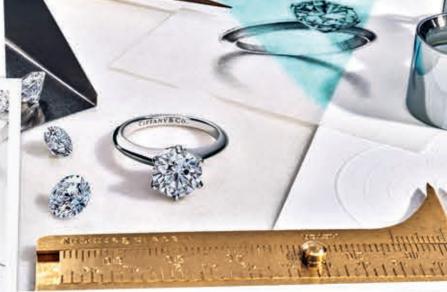

### Stack the Deck

Discover designs perfect for mixing, matching and everything in between.

Tiffany True™ engagement ring in platinum, price upon request, paired with the Tiffany® Setting and Tiffany T True band rings in 18k rose gold, from \$2,450.

## Better Together

The Tiffany® Setting engagement ring in platinum, price upon request, paired with the Tiffany® Setting and Tiffany Soleste band rings in platinum, from \$3,050.

METICULOUSLY CRAFTED FOR LIFE'S MOST IMPORTANT MOMENTS, TIFFANY KEYS ARE A BEAUTIFUL REMINDER OF WHERE YOU'VE BEEN AND WHERE YOU'RE GOING.