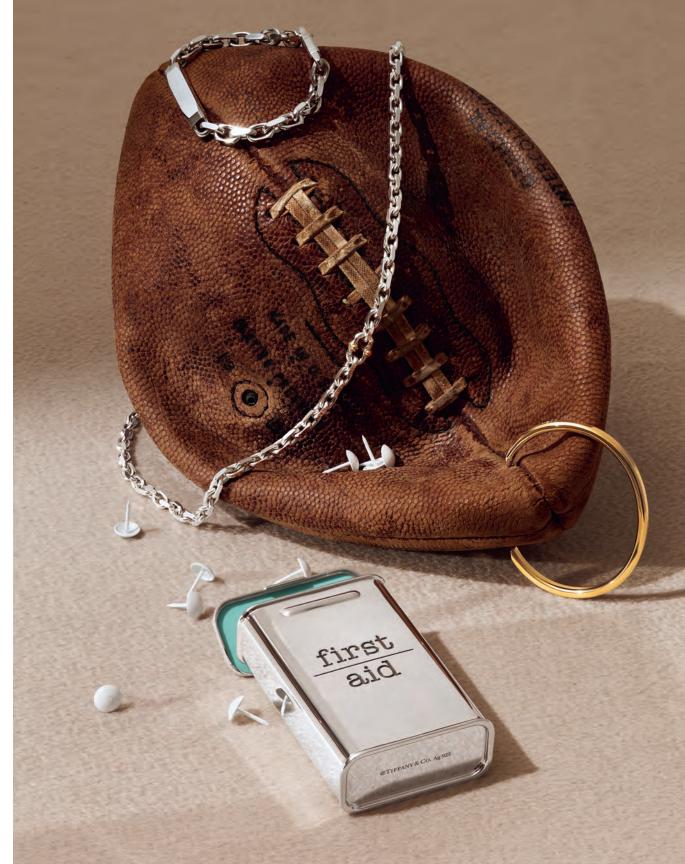

INSPIRED BY THE TIME-HONOURED TECHNIQUES USED IN TIFFANY'S HOLLOWWARE WORKSHOP, SUCH AS STAMPING AND SOLDERING, TIFFANY 1837 MAKERS HONOURS THE HAND OF THE ARTISAN AND THE SPIRIT OF INNOVATION.

Opening pages: Tiffa y 1837 Makers jewellery designs, from \$680. Everyday Objects designs, from \$265. Above and right: Tiffa y 1837 Makers and Tiffa y T jewellery designs, from \$1,000. Everyday Objects first aid b x, \$835.