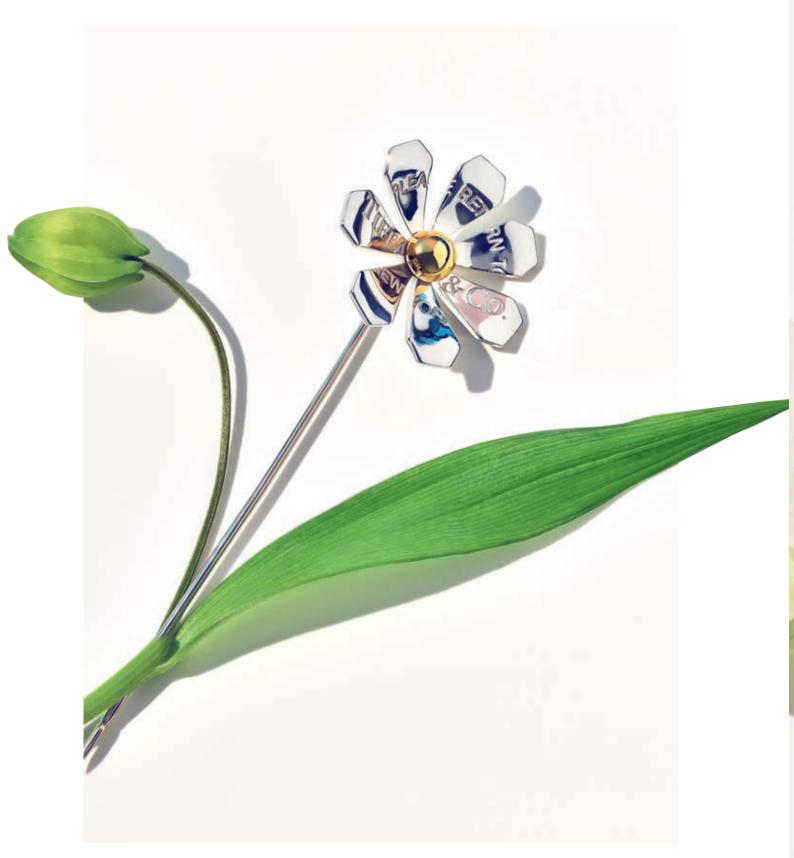

## Better Together

The Tiffany® Setting engagement ring in platinum, price upon request, paired with the Tiffany® Setting and Tiffany Soleste band rings in platinum, from \$3,050.

METICULOUSLY CRAFTED FOR LIFE'S MOST IMPORTANT MOMENTS, TIFFANY KEYS ARE A BEAUTIFUL REMINDER OF WHERE YOU'VE BEEN AND WHERE YOU'RE GOING.

**IN BLOOM** A fresh take on a quintessentially organic form, this petal-inspired key celebrates the joy of true connection.

VISIT TIFFANY.COM FOR STORE LOCATIONS OR CALL 800 843 3269 WEEKDAYS 8AM TO 12AM AND WEEKENDS 10AM TO 5PM EST.