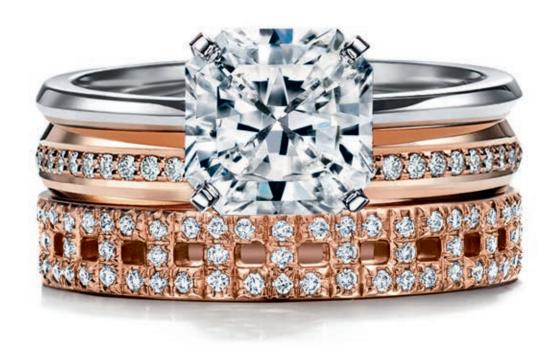

### Stack the Deck

Discover designs perfect for mixing, matching and everything in between.

Tiffany True™ engagement ring in platinum, price upon request, paired with the Tiffany® Setting and Tiffany T True band rings in 18k rose gold, from \$2,450.