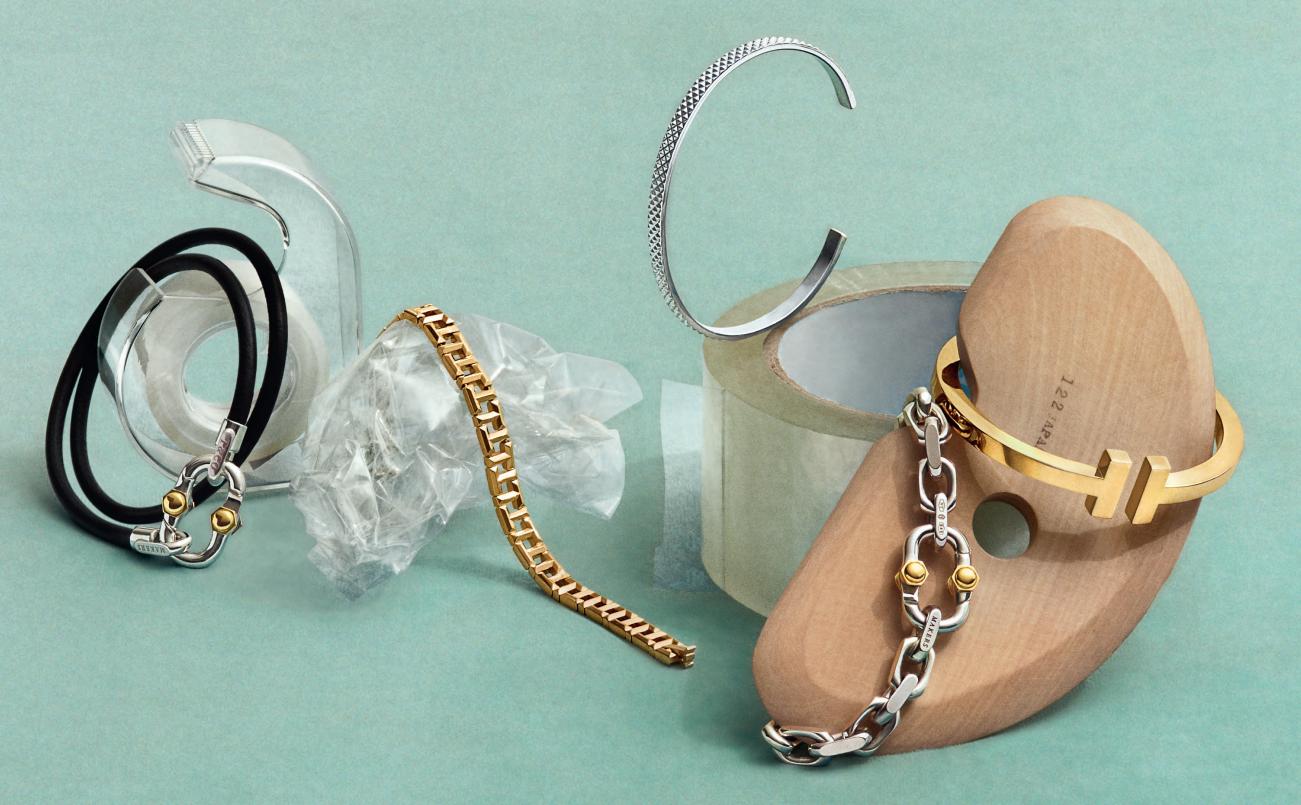

INSPIRED BY THE TIME-HONOURED TECHNIQUES USED IN TIFFANY'S HOLLOWWARE WORKSHOP, SUCH AS STAMPING AND SOLDERING, TIFFANY 1837 MAKERS HONOURS THE HAND OF THE ARTISAN AND THE SPIRIT OF INNOVATION.

Opening pages: Tiffa y 1837 Makers jewellery designs, from \$680. Everyday Objects designs, from \$265. Above and right: Tiffa y 1837 Makers and Tiffa y T jewellery designs, from \$1,000. Everyday Objects first aid b x, \$835.

Diamond Point and Tiffa y 1837 Makers jewellery designs, from \$340.

 $\label{eq:continuous} Tiffa\ y\ x\ GLOBE-TROTTER\ travel\ trolley, \$3,400.\ Also\ featuring additional\ designs\ from\ the\ Home\ \&\ Accessories\ collection,\ from\ \$245.$   $Tiffa\ y\ T\ and\ Tiffa\ y\ 1837\ Makers\ jewellery\ designs,\ from\ \$2,450.$ 