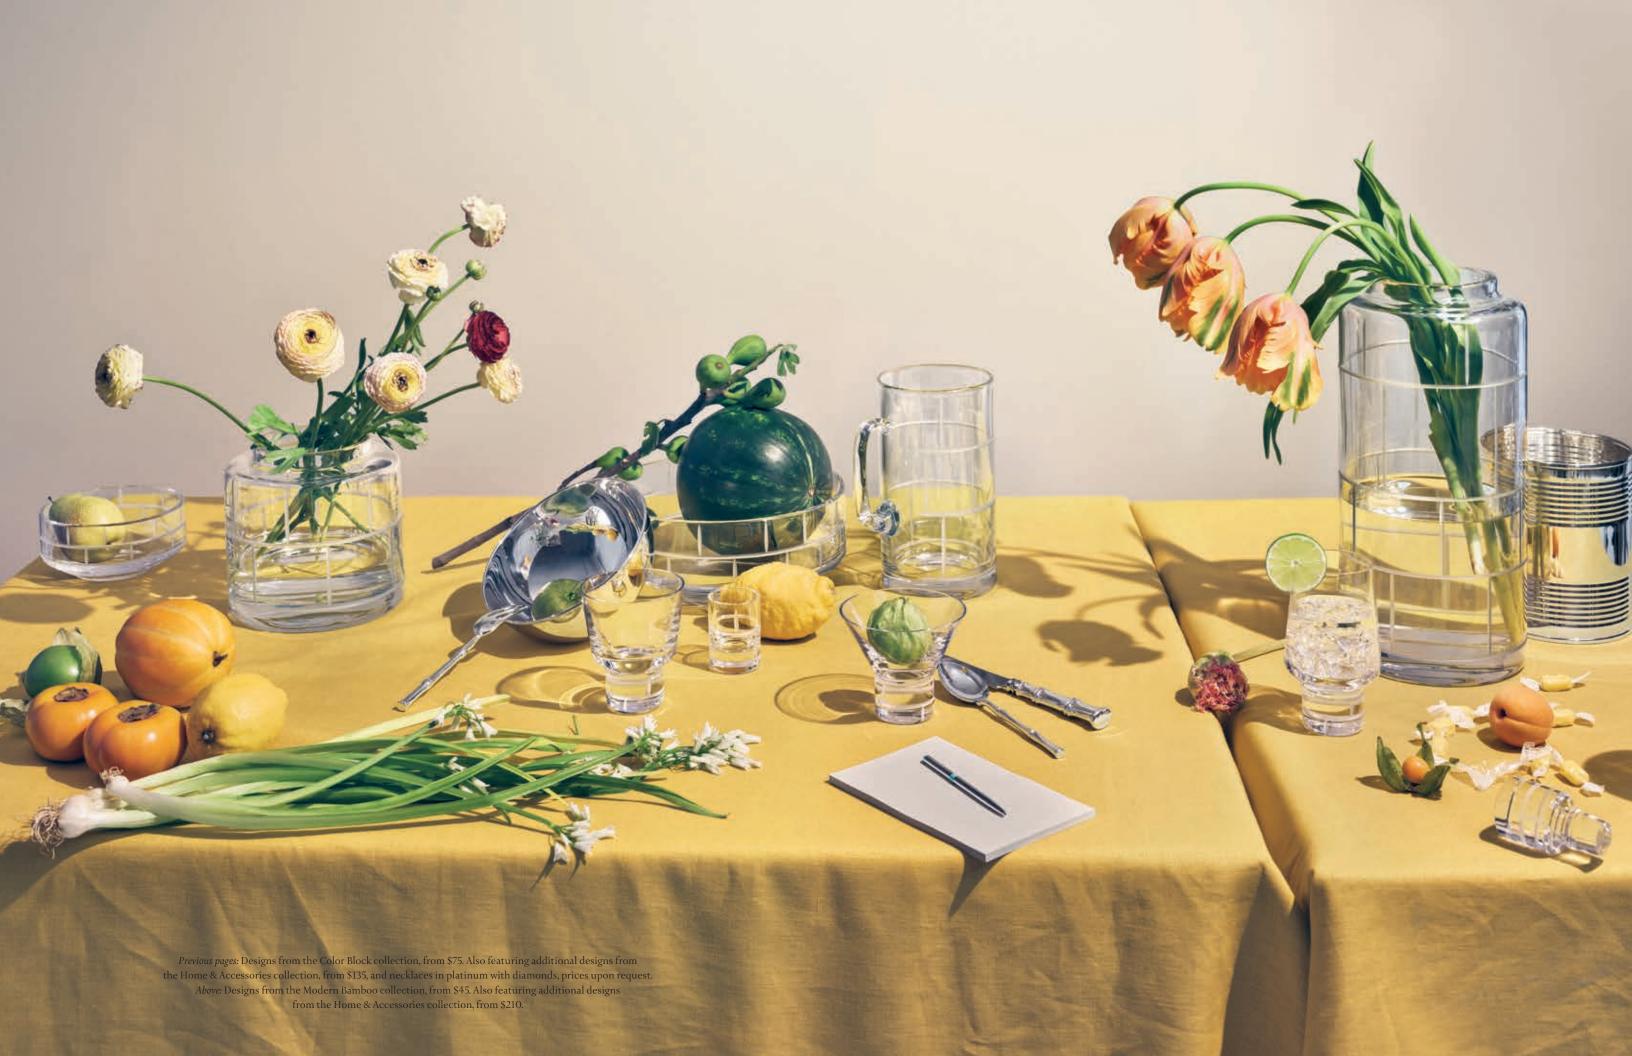

INSPIRED BY THE TIME-HONOURED TECHNIQUES USED IN TIFFANY'S HOLLOWWARE WORKSHOP, SUCH AS STAMPING AND SOLDERING, TIFFANY 1837 MAKERS HONOURS THE HAND OF THE ARTISAN AND THE SPIRIT OF INNOVATION.

Opening pages: Tiffa y 1837 Makers jewellery designs, from \$680. Everyday Objects designs, from \$265. Above and right: Tiffa y 1837 Makers and Tiffa y T jewellery designs, from \$1,000. Everyday Objects first aid b x, \$835.

Diamond Point and Tiffa y 1837 Makers jewellery designs, from \$340.

 $\label{eq:continuous} Tiffa\ y\ x\ GLOBE-TROTTER\ travel\ trolley, \$3,400.\ Also\ featuring additional\ designs\ from\ the\ Home\ \&\ Accessories\ collection,\ from\ \$245.$   $Tiffa\ y\ T\ and\ Tiffa\ y\ 1837\ Makers\ jewellery\ designs,\ from\ \$2,450.$ 