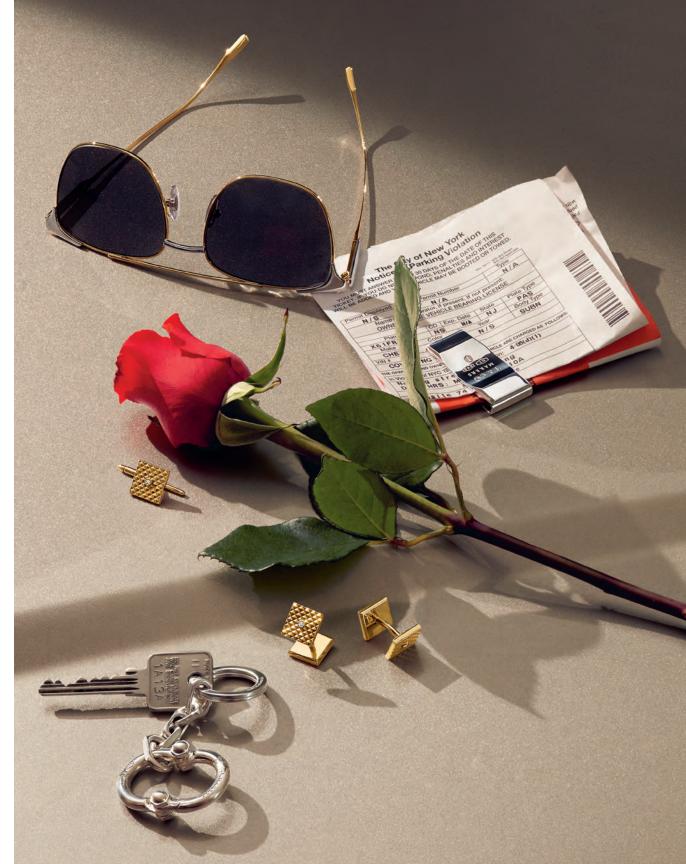

Diamond Point and Tiffa y 1837 Makers jewellery designs, from \$340.

 $\label{eq:continuous} Tiffa\ y\ x\ GLOBE-TROTTER\ travel\ trolley, \$3,400.\ Also\ featuring additional\ designs\ from\ the\ Home\ \&\ Accessories\ collection,\ from\ \$245.$   $Tiffa\ y\ T\ and\ Tiffa\ y\ 1837\ Makers\ jewellery\ designs,\ from\ \$2,450.$ 

Above: Tiffa y 1837 Makers designs, from \$270.

Right: Diamond Point and Tiffa y 1837 Makers designs, from \$310.

Previous pages: Everyday Objects designs, from \$265.

Above and left: Tiffa y 1837 Makers designs, from \$440. Also featuring additional designs from the Home & Accessories collection, from \$60. Tiffa y 1837 Makers watch, \$9,600.