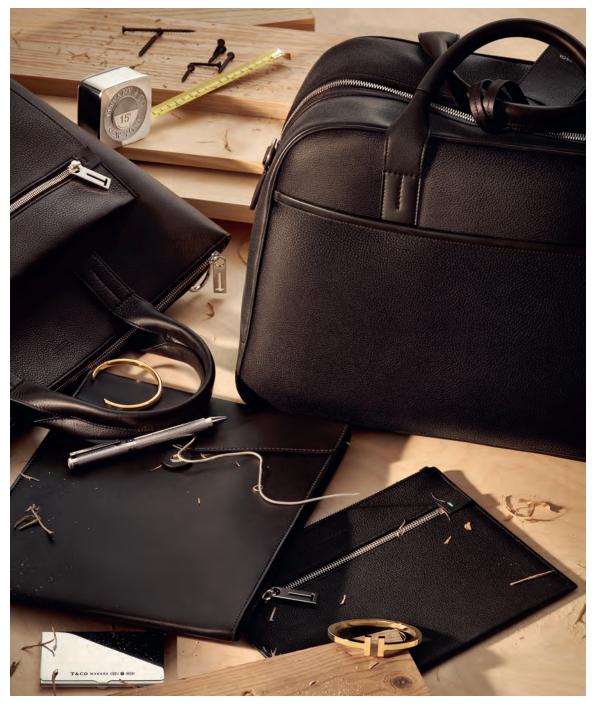

Above: Tiffa y 1837 Makers designs, from \$270.

Right: Diamond Point and Tiffa y 1837 Makers designs, from \$310.

Previous pages: Everyday Objects designs, from \$265.

Above and left: Tiffa y 1837 Makers designs, from \$440. Also featuring additional designs from the Home & Accessories collection, from \$60. Tiffa y 1837 Makers watch, \$9,600.