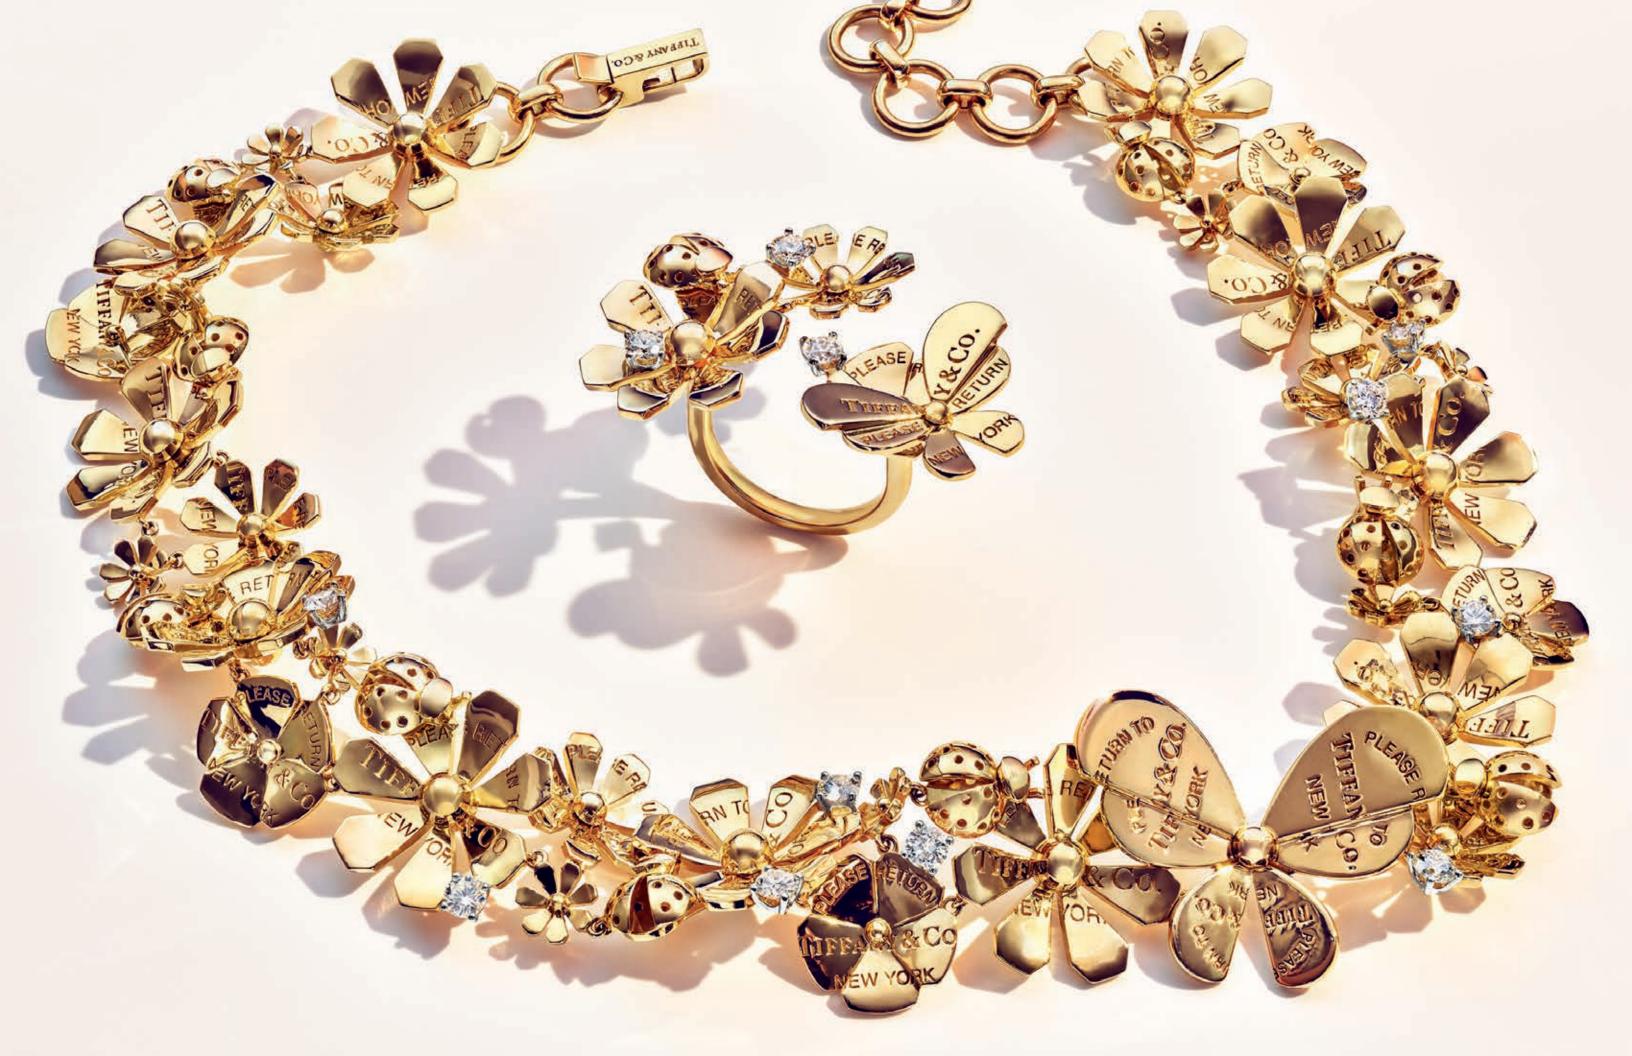

Opening pages: Return to Tiffany<sup>TM</sup> Love Bugs pendants, from \$1,000. Previous pages: Return to Tiffany<sup>TM</sup> Love Bugs necklace and ring, from \$7,250. Above and right: Return to Tiffany<sup>TM</sup> Love Bugs stickpin and brooch, from \$1,000.

Above and left: Return to Tiffany™ Love Bugs pendants and rings, from \$1,450.

Tiffany Victoria® necklace in platinum with diamonds, price upon request.

Next pages: Return to Tiffany™ Love Bugs earrings, \$890. Tiffany solitaire diamond earrings in platinum, price upon request.