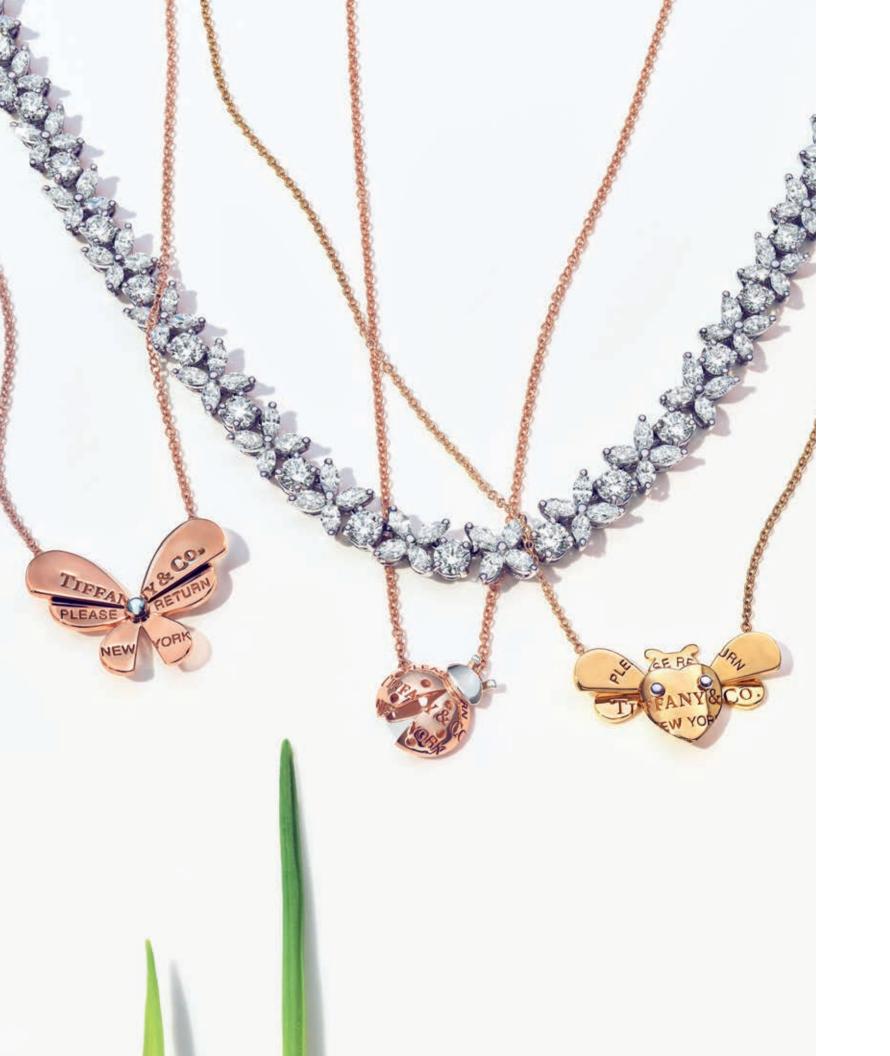

Opening pages: Return to Tiffany<sup>TM</sup> Love Bugs pendants, from \$1,000. Previous pages: Return to Tiffany<sup>TM</sup> Love Bugs necklace and ring, from \$7,250. Above and right: Return to Tiffany<sup>TM</sup> Love Bugs stickpin and brooch, from \$1,000.

Above and left: Return to Tiffany™ Love Bugs pendants and rings, from \$1,450.

Tiffany Victoria® necklace in platinum with diamonds, price upon request.

Next pages: Return to Tiffany™ Love Bugs earrings, \$890. Tiffany solitaire diamond earrings in platinum, price upon request.