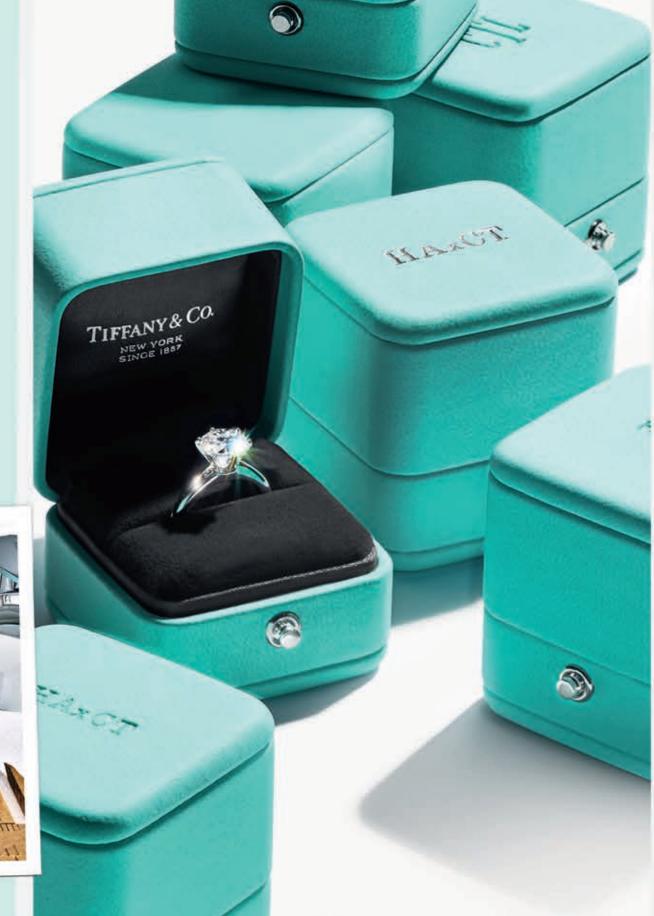

# Fully Engaged

MEET YOUR MATCH. FROM THE ICONIC TIFFANY® SETTING TO THE TIFFANY TRUE™, OUR ENGAGEMENT RINGS EMBODY EXPERT CRAFTSMANSHIP, TIMELESS DESIGNS AND MODERN VALUES.

A true design masterpiece. Our latest engagement ring, Tiffany True™, boasts an innovative cut—years in the making. Architectural and discreetly hallmarked with a T-shaped detail in the setting, this striking design features a square mixed-cut diamond.