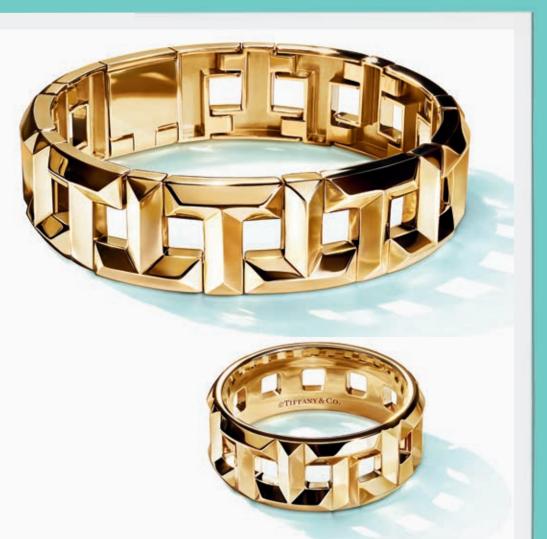

### **TIFFANY MEN'S**

LAUNCHING IN OCTOBER 2019, THE TIFFANY MEN'S COLLECTIONS REFLECT TIFFANY & CO.'S AUTHORITY AS THE ORIGINAL PURVEYOR OF AMERICAN LUXURY GOODS—DIRECT, UNCOMPLICATED AND ROOTED IN A LEGACY OF EXPERT CRAFTSMANSHIP.

INSPIRED BY THE TIME-HONOURED TECHNIQUES USED IN TIFFANY'S HOLLOWWARE WORKSHOP, SUCH AS STAMPING AND SOLDERING, TIFFANY 1837 MAKERS HONOURS THE HAND OF THE ARTISAN AND THE SPIRIT OF INNOVATION.

Opening pages: Tiffa y 1837 Makers jewellery designs, from \$680. Everyday Objects designs, from \$265. Above and right: Tiffa y 1837 Makers and Tiffa y T jewellery designs, from \$1,000. Everyday Objects first aid b x, \$835.