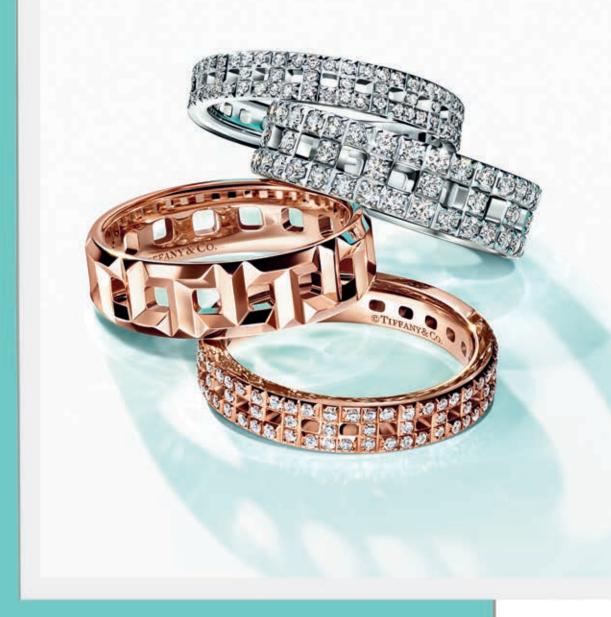

### Stack the Deck

Discover designs perfect for mixing, matching and everything in between.

Tiffany True™ engagement ring in platinum, price upon request, paired with the Tiffany® Setting and Tiffany T True band rings in 18k rose gold, from \$2,450.

## Better Together

The Tiffany® Setting engagement ring in platinum, price upon request, paired with the Tiffany® Setting and Tiffany Soleste band rings in platinum, from \$3,050.

METICULOUSLY CRAFTED FOR LIFE'S MOST IMPORTANT MOMENTS, TIFFANY KEYS ARE A BEAUTIFUL REMINDER OF WHERE YOU'VE BEEN AND WHERE YOU'RE GOING.