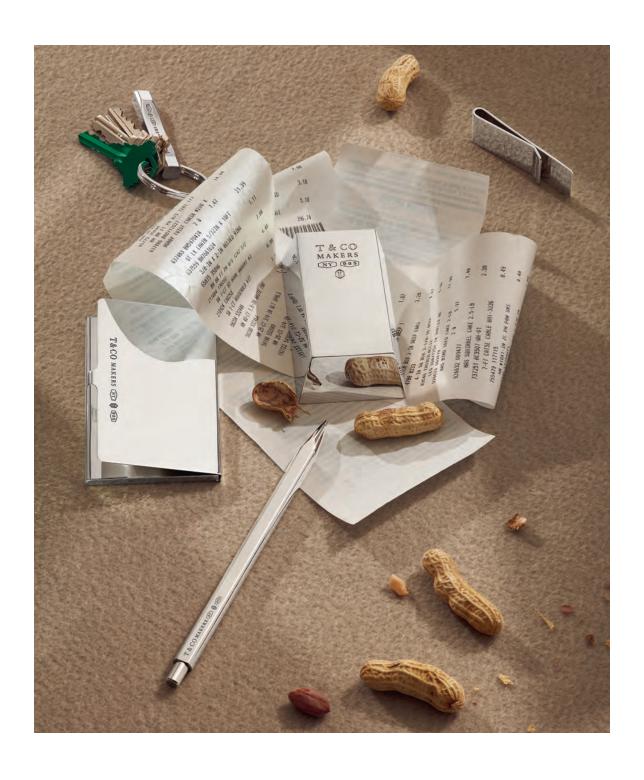

### **TIFFANY MEN'S**

LAUNCHING IN OCTOBER 2019, THE TIFFANY MEN'S COLLECTIONS REFLECT TIFFANY & CO.'S AUTHORITY AS THE ORIGINAL PURVEYOR OF AMERICAN LUXURY GOODS—DIRECT, UNCOMPLICATED AND ROOTED IN A LEGACY OF EXPERT CRAFTSMANSHIP.

INSPIRED BY THE TIME-HONOURED TECHNIQUES USED IN TIFFANY'S HOLLOWWARE WORKSHOP, SUCH AS STAMPING AND SOLDERING, TIFFANY 1837 MAKERS HONOURS THE HAND OF THE ARTISAN AND THE SPIRIT OF INNOVATION.

Opening pages: Tiffa y 1837 Makers jewellery designs, from \$680. Everyday Objects designs, from \$265. Above and right: Tiffa y 1837 Makers and Tiffa y T jewellery designs, from \$1,000. Everyday Objects first aid b x, \$835.