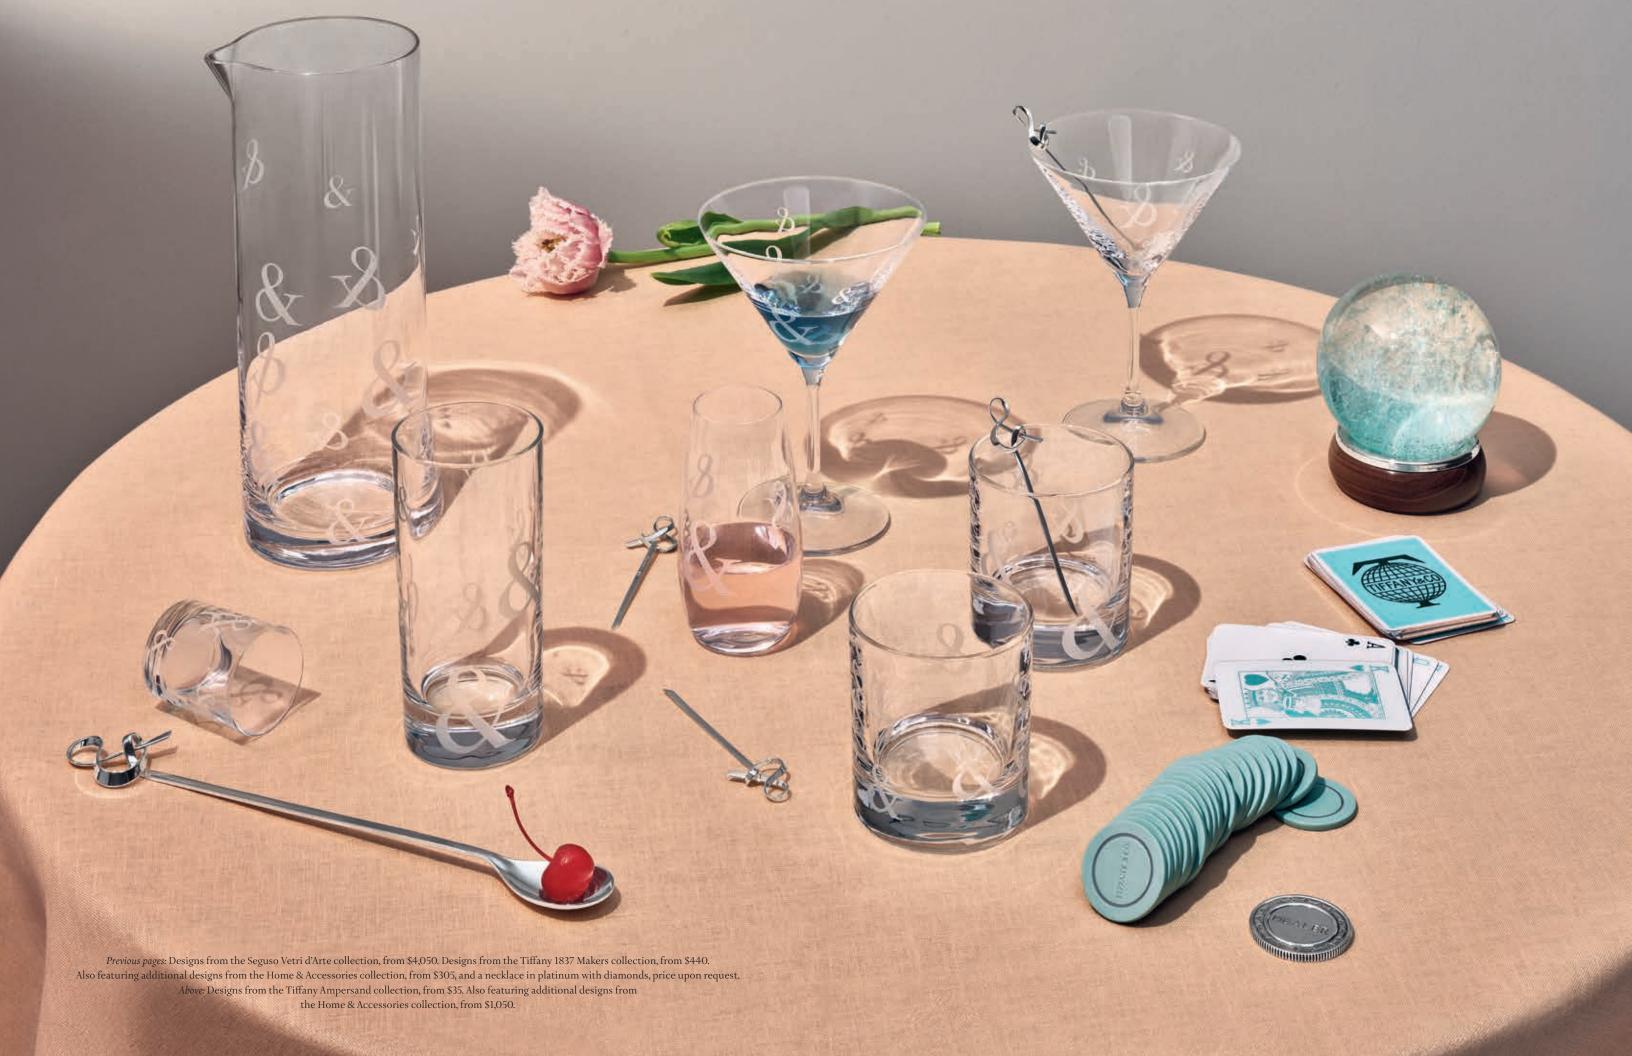

Above: Tiffa y 1837 Makers designs, from \$270.

Right: Diamond Point and Tiffa y 1837 Makers designs, from \$310.

Previous pages: Everyday Objects designs, from \$265.

Above and left: Tiffa y 1837 Makers designs, from \$440. Also featuring additional designs from the Home & Accessories collection, from \$60. Tiffa y 1837 Makers watch, \$9,600.