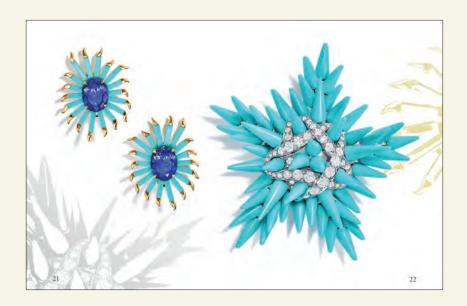

## PAGE 15

21: TIFFANY & CO. SCHLUMBERGER® STICKS EARRINGS IN 18K YELLOW GOLD WITH A PAIR OF OVAL TANZANITES, OVER 12 TOTAL CARATS AND TURQUOISE, OVER 9 TOTAL CARATS.

22: TIFFANY & CO. SCHLUMBERGER® EPINE STARFISH BROOCH IN 18K YELLOW GOLD AND PLATINUM WITH TURQUOISE, OVER 42 TOTAL CARATS AND ROUND BRILLIANT DIAMONDS, OVER 2 TOTAL CARATS.