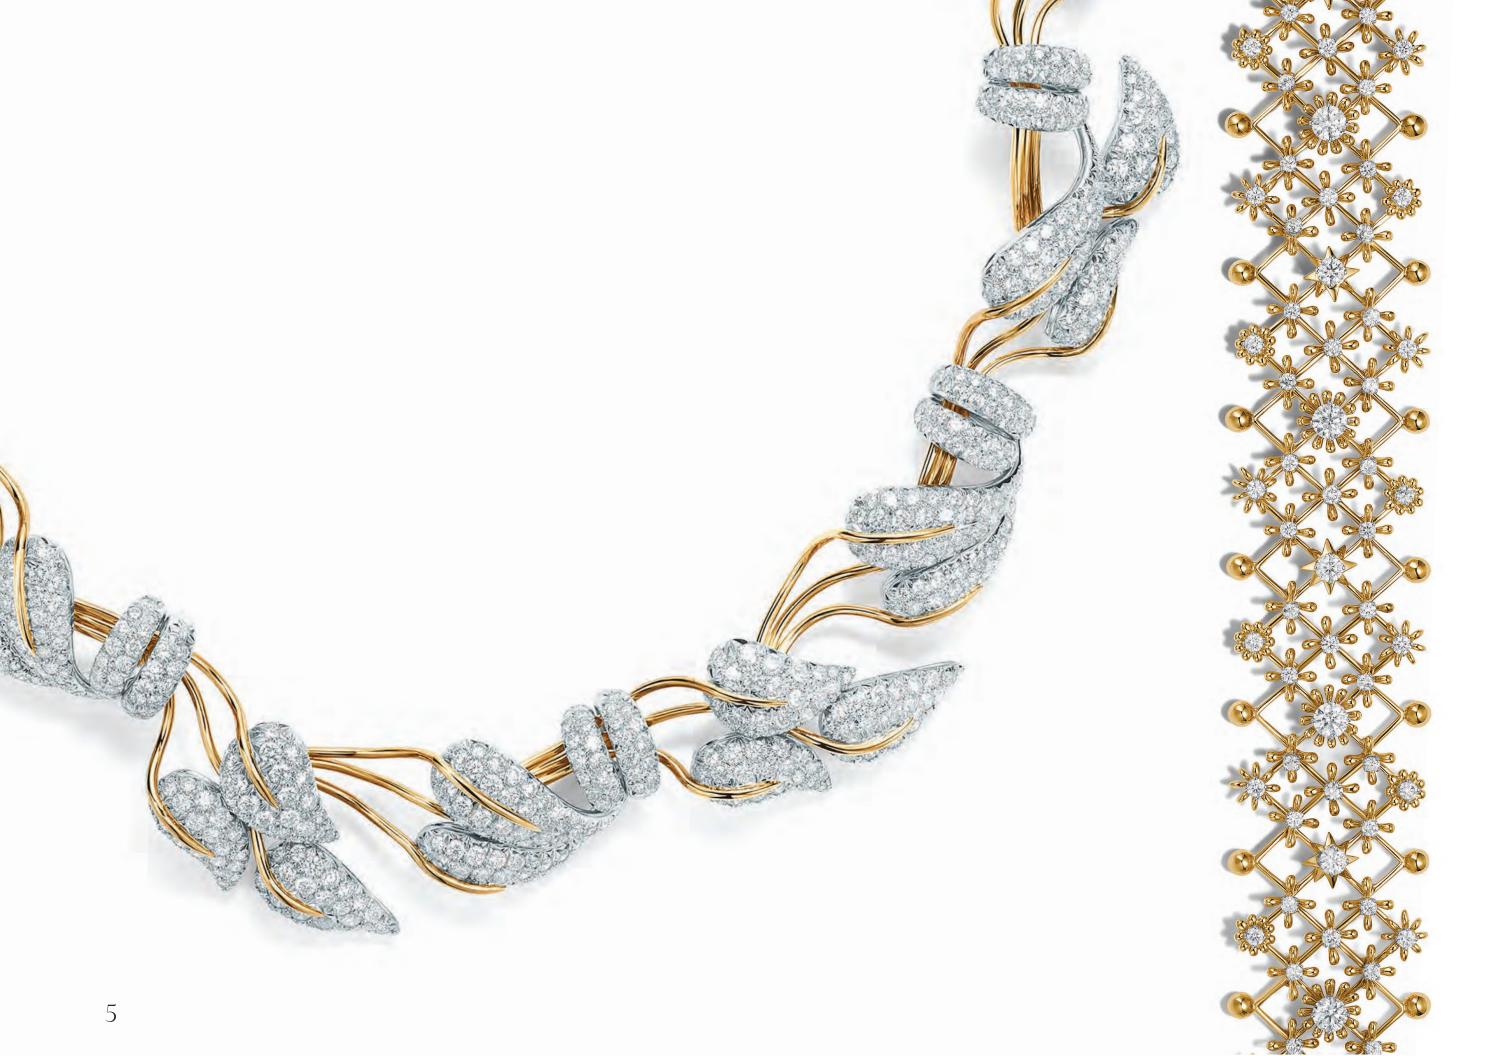

## PAGE 5

5: TIFFANY & CO. SCHLUMBERGER® LEAVES NECKLACE IN PLATINUM AND 18K YELLOW GOLD WITH ROUND BRILLIANT DIAMONDS.

6: TIFFANY & CO. SCHLUMBERGER® FLOWERS AND STARS BRACELET IN 18K YELLOW GOLD AND PLATINUM WITH ROUND BRILLIANT DIAMONDS.