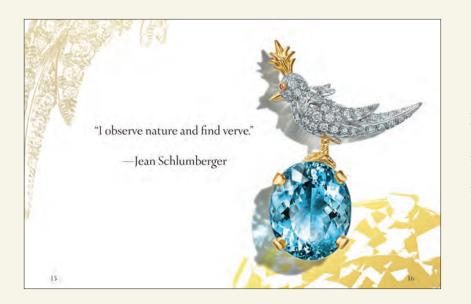

PAGE 10

13–14: TIFFANY & CO. SCHLUMBERGER® MORNING GLORY NECKLACE IN PLATINUM AND 18K YELLOW GOLD WITH PINK SAPPHIRES AND ROUND BRILLIANT DIAMONDS.

PAGE 11

15–16: TIFFANY & CO. SCHLUMBERGER® BIRD ON A ROCK CLIP IN PLATINUM AND 18K YELLOW GOLD WITH AN OVAL AQUAMARINE AND ROUND BRILLIANT DIAMONDS.