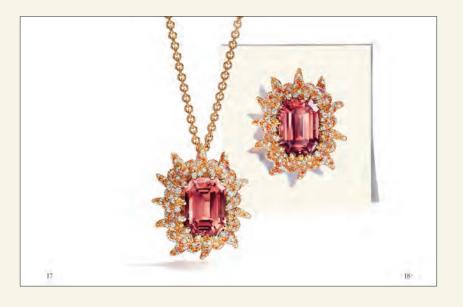

PAGE 12

17–18: TIFFANY & CO. SCHLUMBERGER® FIRE ANEMONE CLIP AND PENDANT IN 18K YELLOW GOLD WITH AN EMERALD-CUT ORANGE TOURMALINE, OVER 24 CARATS, ORANGE SPESSARTINES, OVER 2 TOTAL CARATS, PINK SAPPHIRES AND ROUND BRILLIANT DIAMONDS.