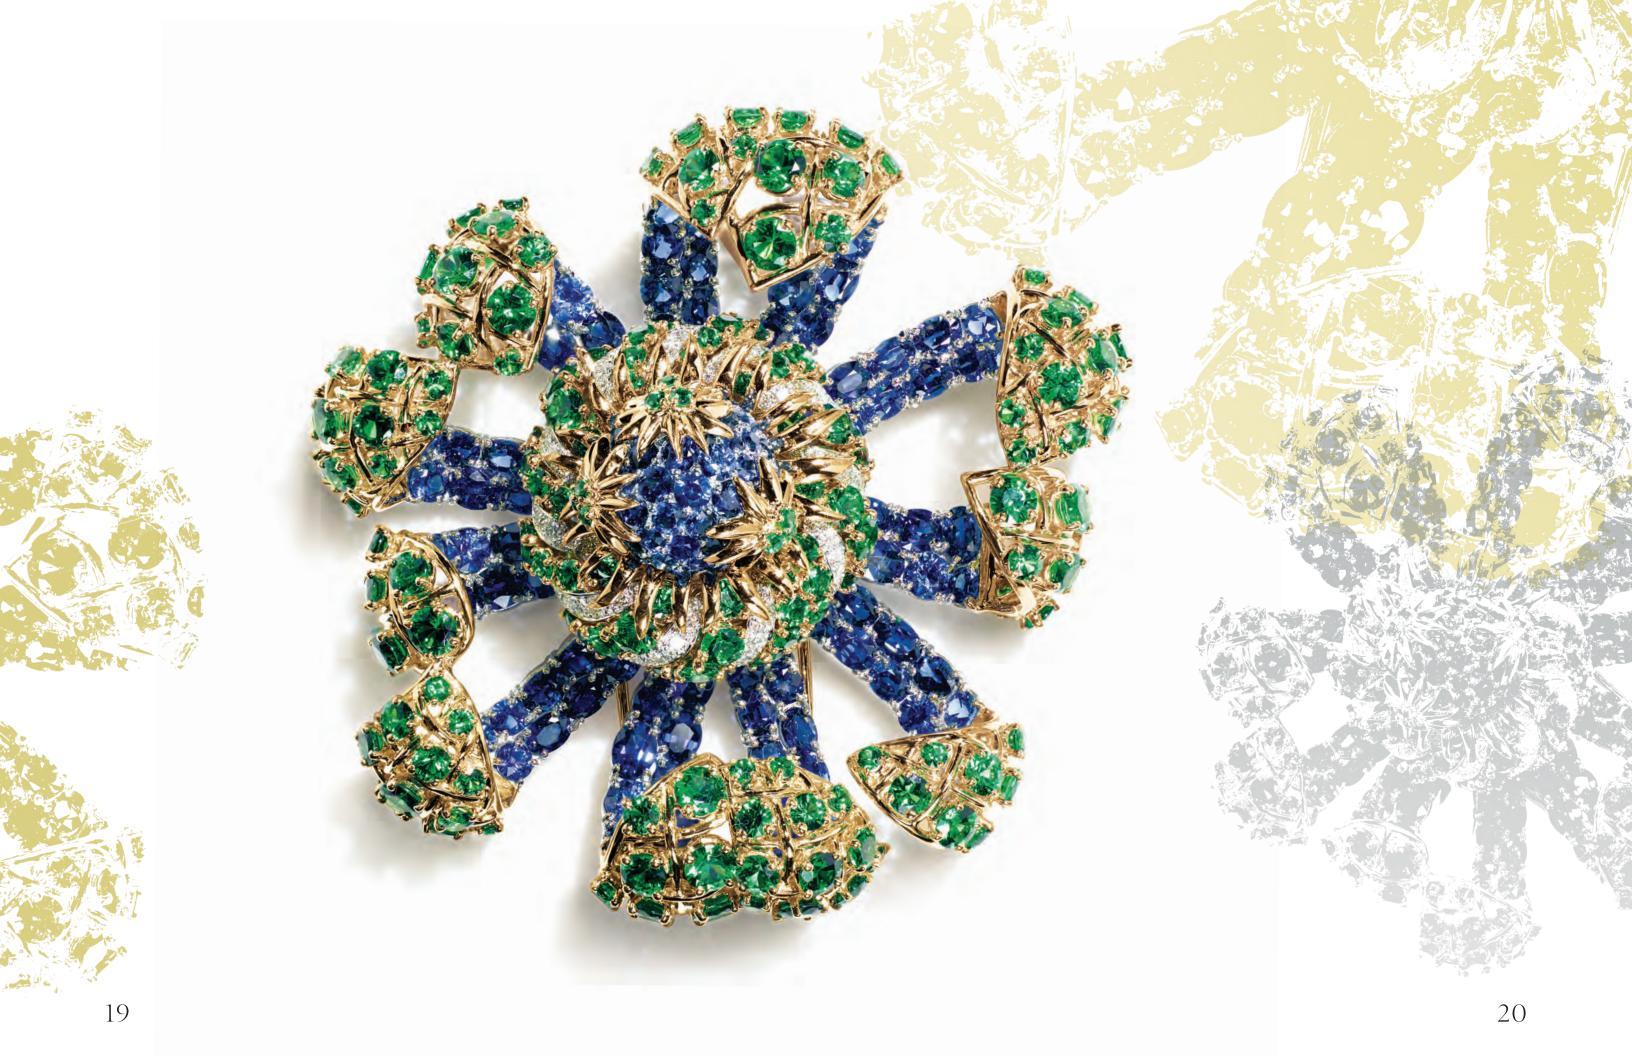

## PAGE 13

19–20: TIFFANY & CO. SCHLUMBERGER® SEA ANEMONE CLIP IN 18K YELLOW GOLD AND PLATINUM WITH SAPPHIRES, TSAVORITES AND ROUND BRILLIANT DIAMONDS.