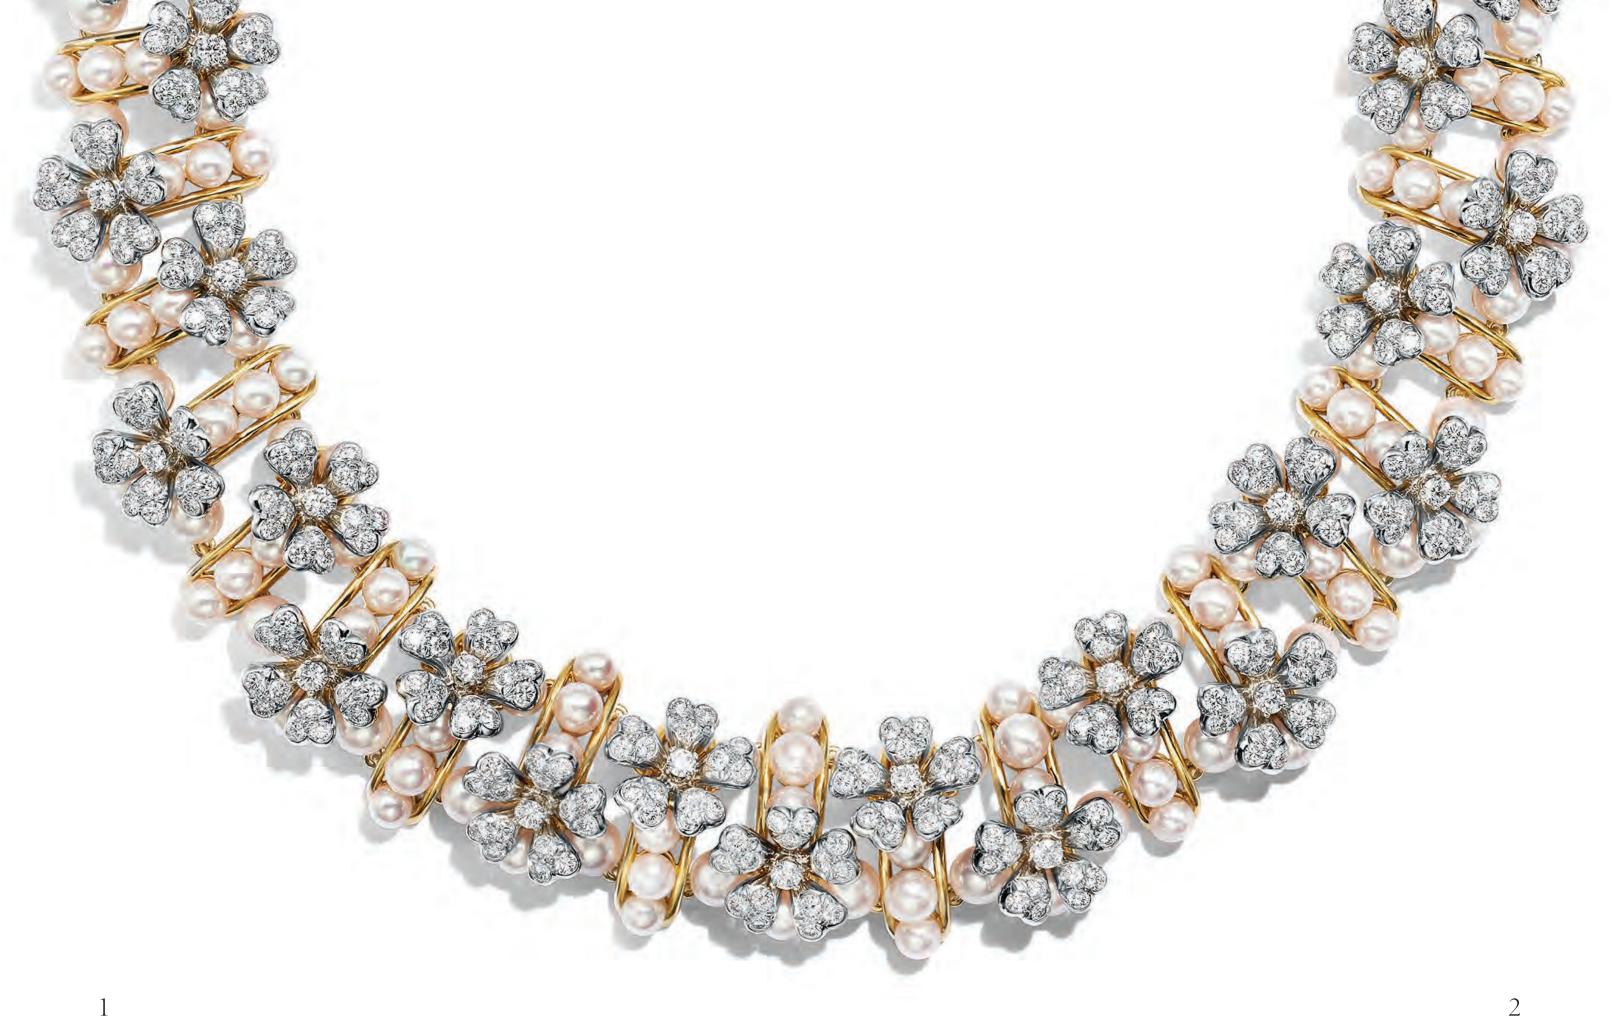

PAGE 6

7–8: TIFFANY & CO. SCHLUMBERGER® SPIKY STARFISH CLIP IN PLATINUM AND 18K YELLOW GOLD WITH SAPPHIRES AND ROUND BRILLIANT DIAMONDS.

PAGE 7

9–10: TIFFANY & CO. SCHLUMBERGER® TISSERAND NECKLACE IN 18K YELLOW GOLD WITH PINK SAPPHIRES, OVER 52 TOTAL CARATS, BLUE SAPPHIRES, OVER 42 TOTAL CARATS, TANZANITES, OVER 18 TOTAL CARATS, AND ROUND BRILLIANT DIAMONDS, OVER 3 TOTAL CARATS.

4: TIFFANY & CO. SCHLUMBERGER® RIBBON ROSETTE BROOCH IN PLATINUM AND 18K YELLOW GOLD WITH A ROUND BRILLIANT DIAMOND, OVER 2 CARATS AND ROUND BRILLIANT DIAMONDS.