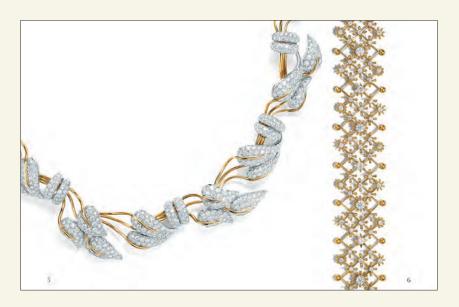

## PAGE 5

5: TIFFANY & CO. SCHLUMBERGER® LEAVES NECKLACE IN PLATINUM AND 18K YELLOW GOLD WITH ROUND BRILLIANT DIAMONDS.

6: TIFFANY & CO. SCHLUMBERGER® FLOWERS AND STARS BRACELET IN 18K YELLOW GOLD AND PLATINUM WITH ROUND BRILLIANT DIAMONDS.