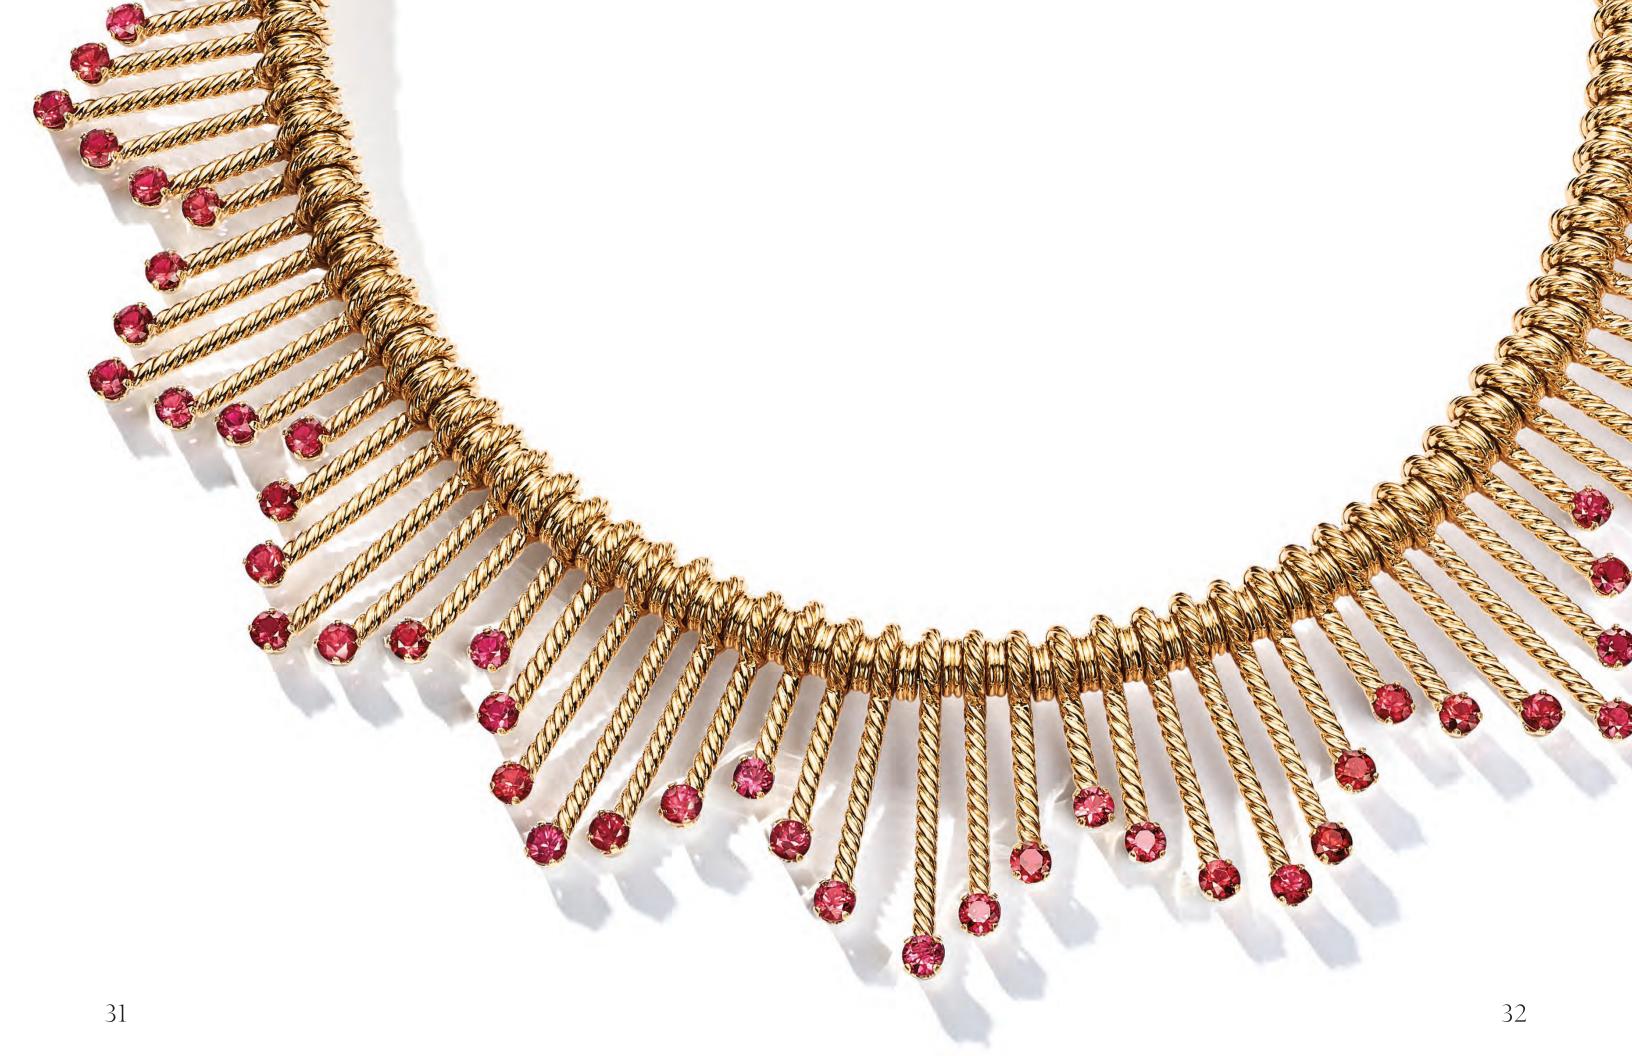

PAGE 20

31–32: TIFFANY & CO. SCHLUMBERGER® CHEVRON FRINGE NECKLACE IN 18K YELLOW GOLD WITH ROUND RUBIES.