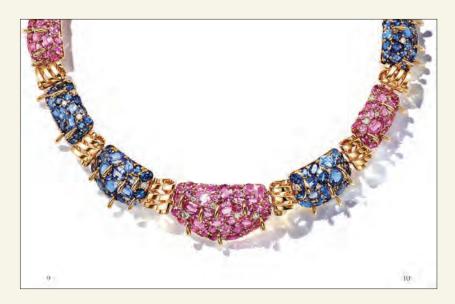

PAGE 6

7–8: TIFFANY & CO. SCHLUMBERGER® SPIKY STARFISH CLIP IN PLATINUM AND 18K YELLOW GOLD WITH SAPPHIRES AND ROUND BRILLIANT DIAMONDS.

PAGE 7

9–10: TIFFANY & CO. SCHLUMBERGER® TISSERAND NECKLACE IN 18K YELLOW GOLD WITH PINK SAPPHIRES, OVER 52 TOTAL CARATS, BLUE SAPPHIRES, OVER 42 TOTAL CARATS, TANZANITES, OVER 18 TOTAL CARATS, AND ROUND BRILLIANT DIAMONDS, OVER 3 TOTAL CARATS.