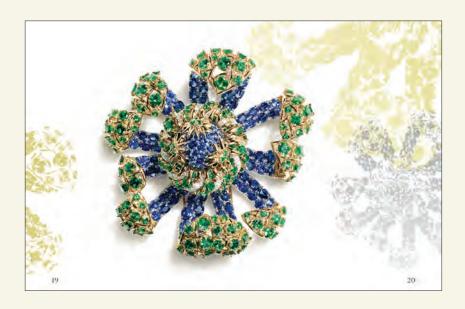

## PAGE 13

19–20: TIFFANY & CO. SCHLUMBERGER® SEA ANEMONE CLIP IN 18K YELLOW GOLD AND PLATINUM WITH SAPPHIRES, TSAVORITES AND ROUND BRILLIANT DIAMONDS.