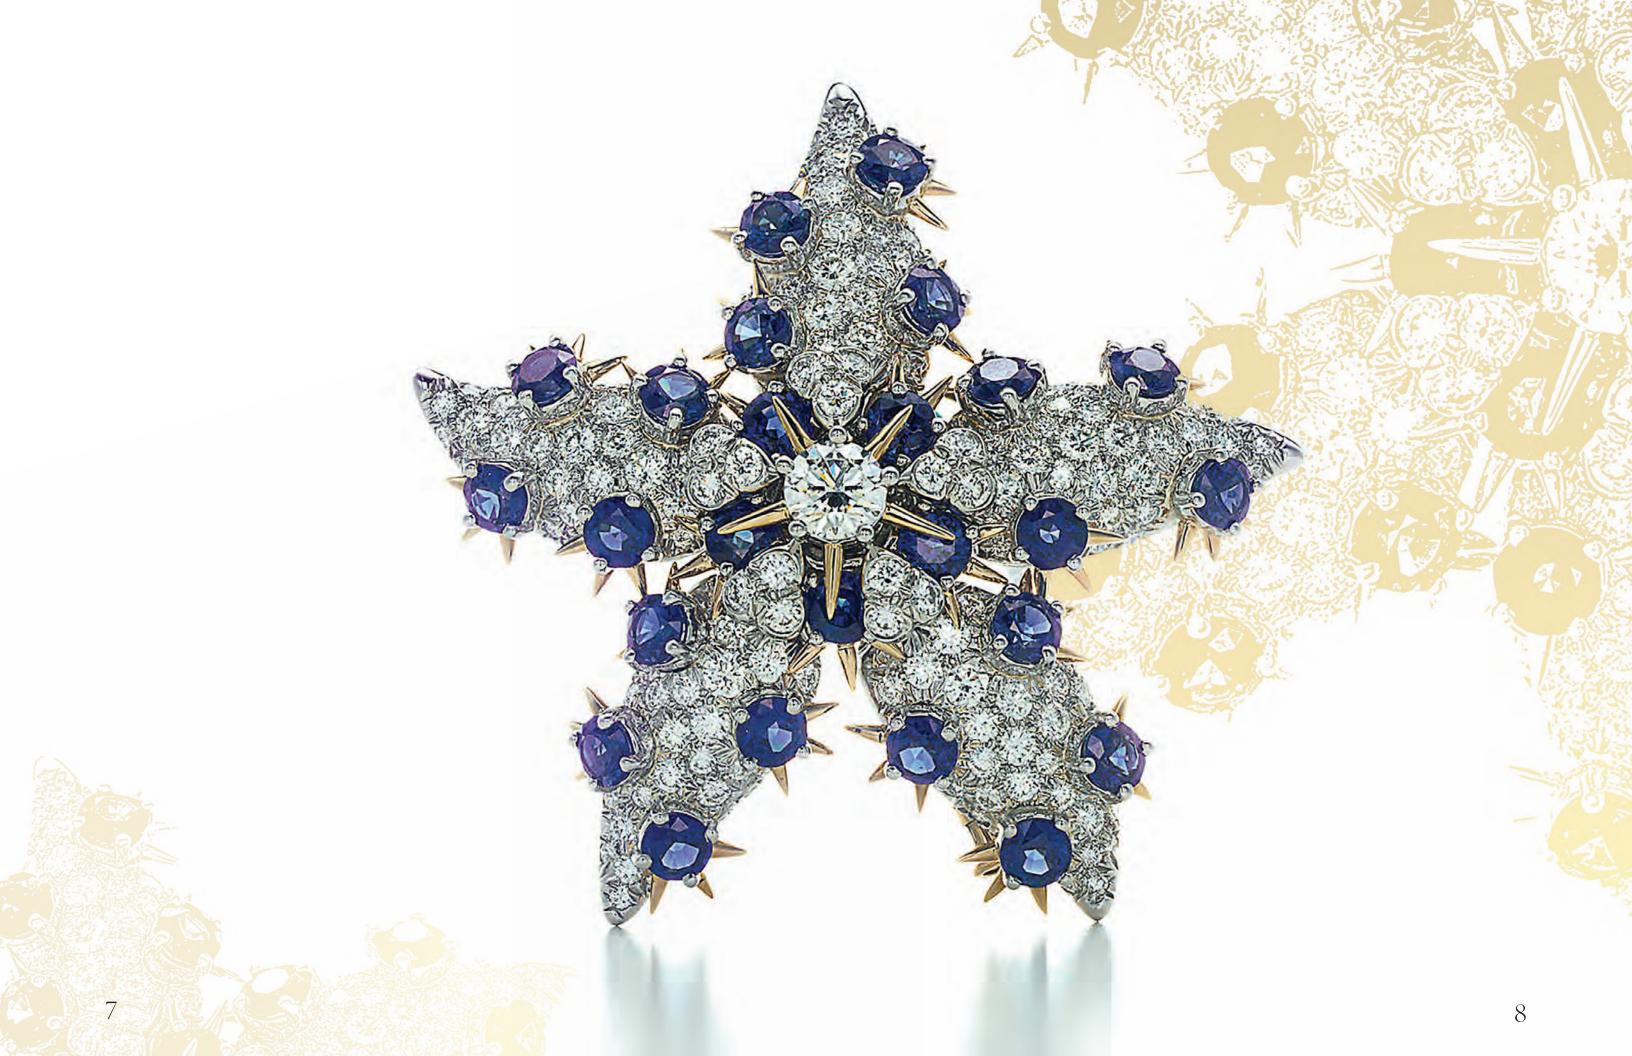

PAGE 6

7–8: TIFFANY & CO. SCHLUMBERGER® SPIKY STARFISH CLIP IN PLATINUM AND 18K YELLOW GOLD WITH SAPPHIRES AND ROUND BRILLIANT DIAMONDS.

PAGE 7

9–10: TIFFANY & CO. SCHLUMBERGER® TISSERAND NECKLACE IN 18K YELLOW GOLD WITH PINK SAPPHIRES, OVER 52 TOTAL CARATS, BLUE SAPPHIRES, OVER 42 TOTAL CARATS, TANZANITES, OVER 18 TOTAL CARATS, AND ROUND BRILLIANT DIAMONDS, OVER 3 TOTAL CARATS.