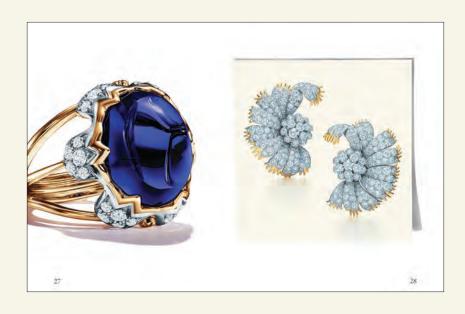

PAGE 17

25–26: TIFFANY & CO. SCHLUMBERGER® STARS AND MOONS NECKLACE IN PLATINUM WITH A ROUND BRILLIANT DIAMOND, OVER 5 CARATS AND ROUND BRILLIANT DIAMONDS, OVER 125 TOTAL CARATS.

PAGE 18

27: TIFFANY & CO. SCHLUMBERGER® TULIP RING IN 18K YELLOW GOLD AND PLATINUM WITH AN OVAL TANZANITE, OVER 21 CARATS, AND ROUND BRILLIANT DIAMONDS.

28: TIFFANY & CO. SCHLUMBERGER® SEA FAN EARRINGS IN PLATINUM AND 18K YELLOW GOLD WITH ROUND BRILLIANT DIAMONDS, OVER 12 TOTAL CARATS.

PAGE 19

29–30: TIFFANY & CO. SCHLUMBERGER® COFFEE BEAN BRACELET IN PLATINUM WITH ROUND BRILLIANT DIAMONDS.