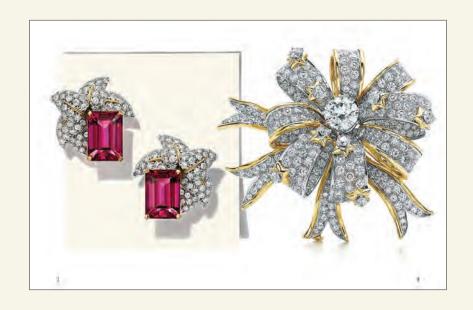

PAGE 3

1–2: TIFFANY & CO. SCHLUMBERGER® FLOWERS AND BARS NECKLACE IN 18K YELLOW GOLD AND PLATINUM WITH AKOYA PEARLS AND ROUND BRILLIANT DIAMONDS.

PAGE 4

3: TIFFANY & CO. SCHLUMBERGER® 5 LEAVES EARRINGS IN PLATINUM AND 18K YELLOW GOLD WITH A PAIR OF EMERALD-CUT RUBELLITES, OVER 25 TOTAL CARATS AND ROUND BRILLIANT DIAMONDS.

4: TIFFANY & CO. SCHLUMBERGER® RIBBON ROSETTE BROOCH IN PLATINUM AND 18K YELLOW GOLD WITH A ROUND BRILLIANT DIAMOND, OVER 2 CARATS AND ROUND BRILLIANT DIAMONDS.