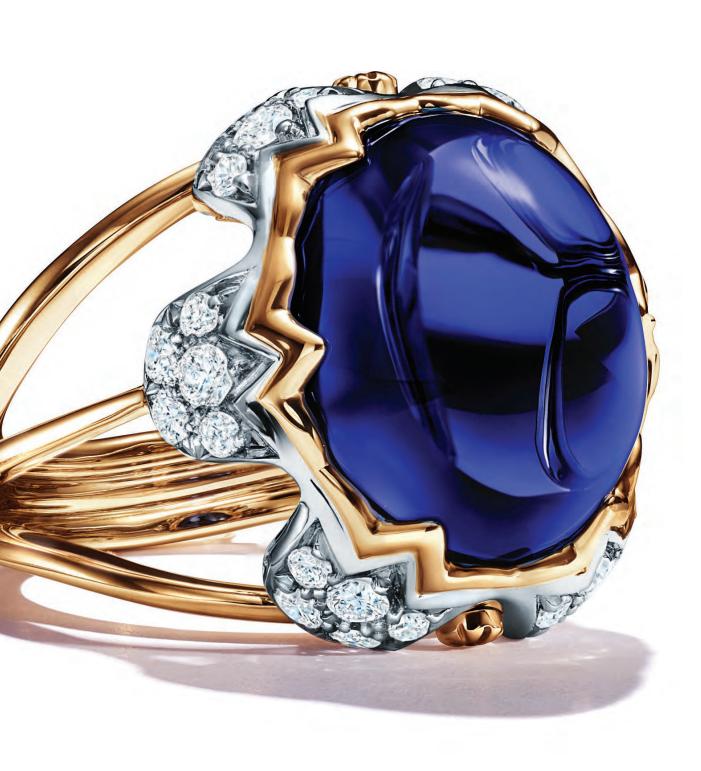

28: TIFFANY & CO. SCHLUMBERGER® SEA FAN EARRINGS IN PLATINUM AND 18K YELLOW GOLD WITH ROUND BRILLIANT DIAMONDS, OVER 12 TOTAL CARATS.

PAGE 19

29–30: TIFFANY & CO. SCHLUMBERGER® COFFEE BEAN BRACELET IN PLATINUM WITH ROUND BRILLIANT DIAMONDS.