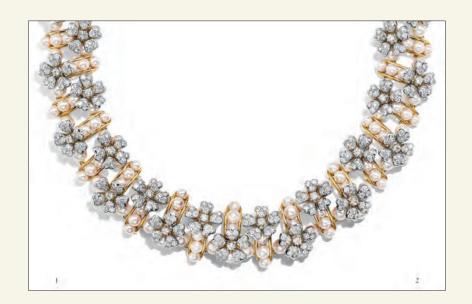

PAGE 3

1–2: TIFFANY & CO. SCHLUMBERGER® FLOWERS AND BARS NECKLACE IN 18K YELLOW GOLD AND PLATINUM WITH AKOYA PEARLS AND ROUND BRILLIANT DIAMONDS.

PAGE 4

3: TIFFANY & CO. SCHLUMBERGER® 5 LEAVES EARRINGS IN PLATINUM AND 18K YELLOW GOLD WITH A PAIR OF EMERALD-CUT RUBELLITES, OVER 25 TOTAL CARATS AND ROUND BRILLIANT DIAMONDS.