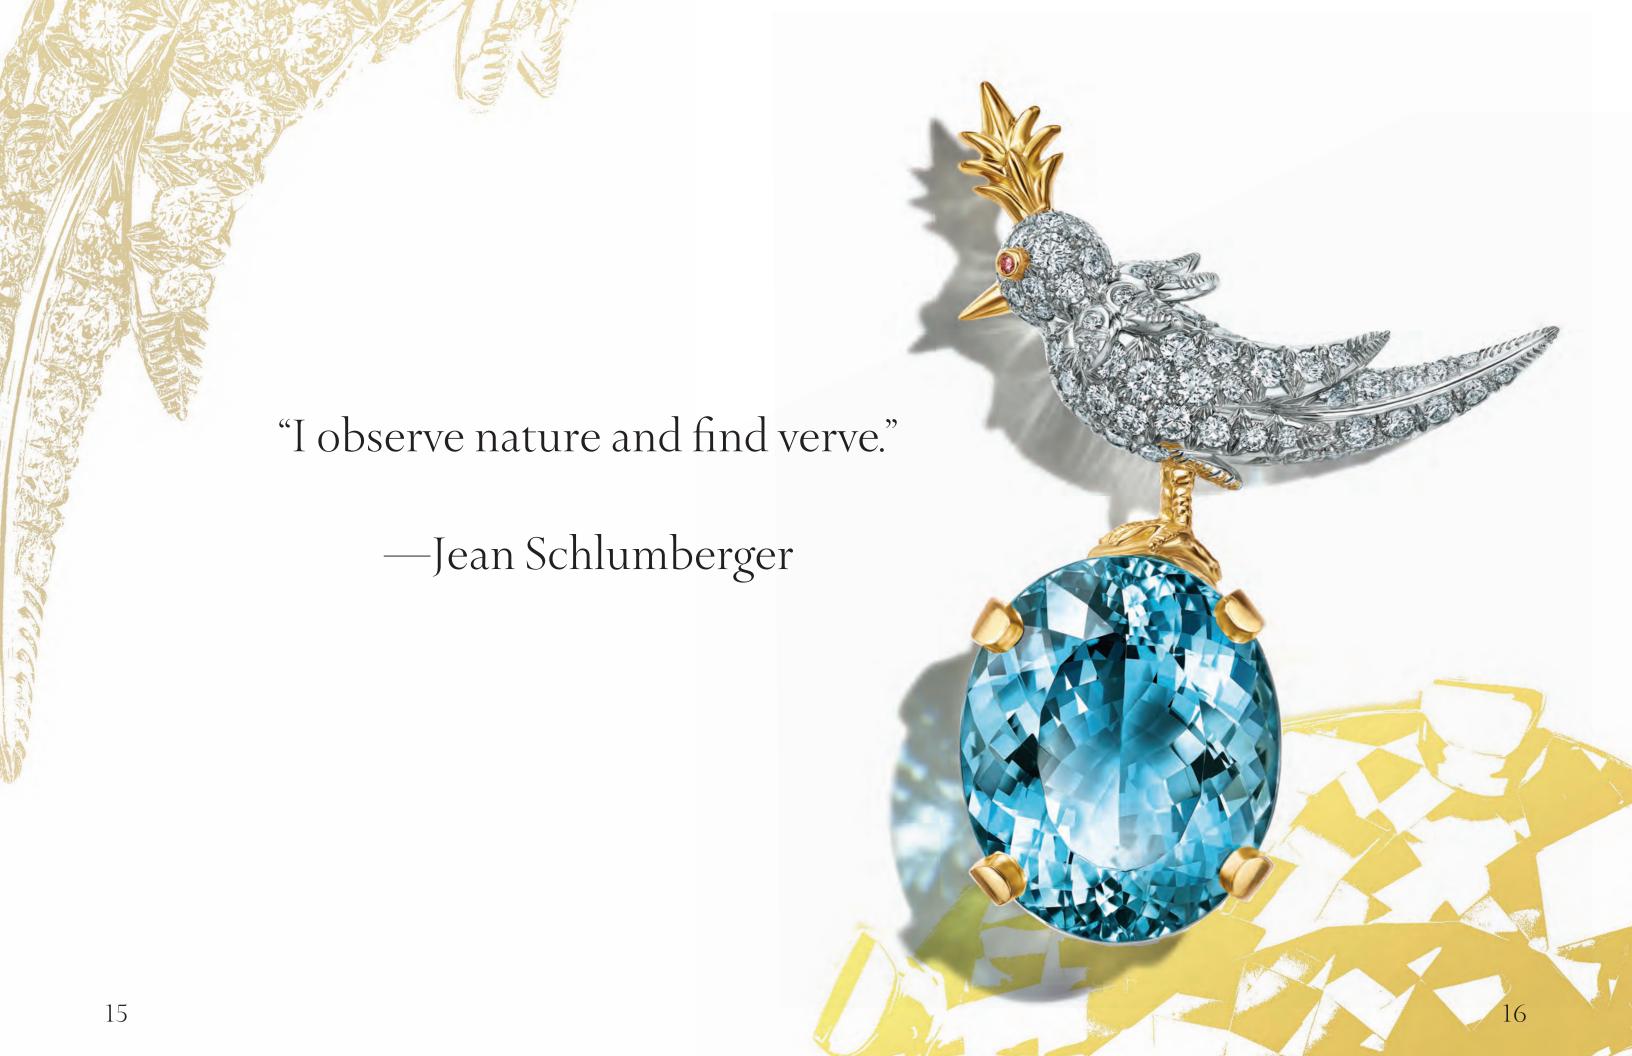

PAGE 10

13–14: TIFFANY & CO. SCHLUMBERGER® MORNING GLORY NECKLACE IN PLATINUM AND 18K YELLOW GOLD WITH PINK SAPPHIRES AND ROUND BRILLIANT DIAMONDS.

PAGE 11

15–16: TIFFANY & CO. SCHLUMBERGER® BIRD ON A ROCK CLIP IN PLATINUM AND 18K YELLOW GOLD WITH AN OVAL AQUAMARINE AND ROUND BRILLIANT DIAMONDS.