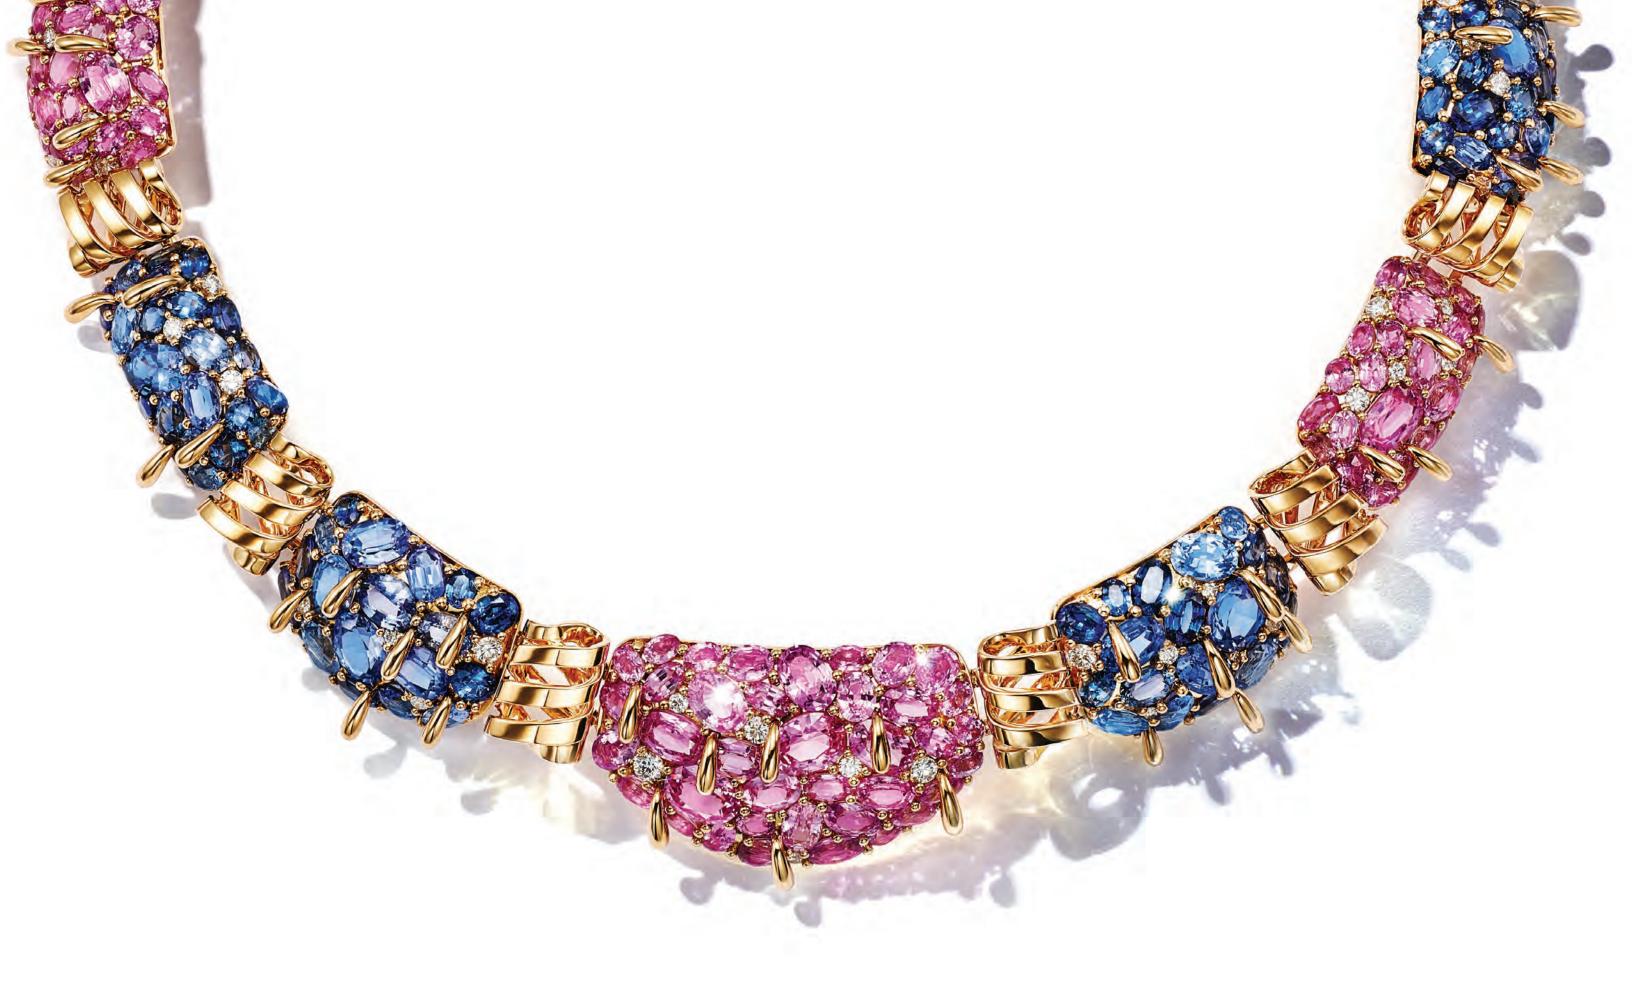

PAGE 6

7–8: TIFFANY & CO. SCHLUMBERGER® SPIKY STARFISH CLIP IN PLATINUM AND 18K YELLOW GOLD WITH SAPPHIRES AND ROUND BRILLIANT DIAMONDS.

PAGE 7

9–10: TIFFANY & CO. SCHLUMBERGER® TISSERAND NECKLACE IN 18K YELLOW GOLD WITH PINK SAPPHIRES, OVER 52 TOTAL CARATS, BLUE SAPPHIRES, OVER 42 TOTAL CARATS, TANZANITES, OVER 18 TOTAL CARATS, AND ROUND BRILLIANT DIAMONDS, OVER 3 TOTAL CARATS.