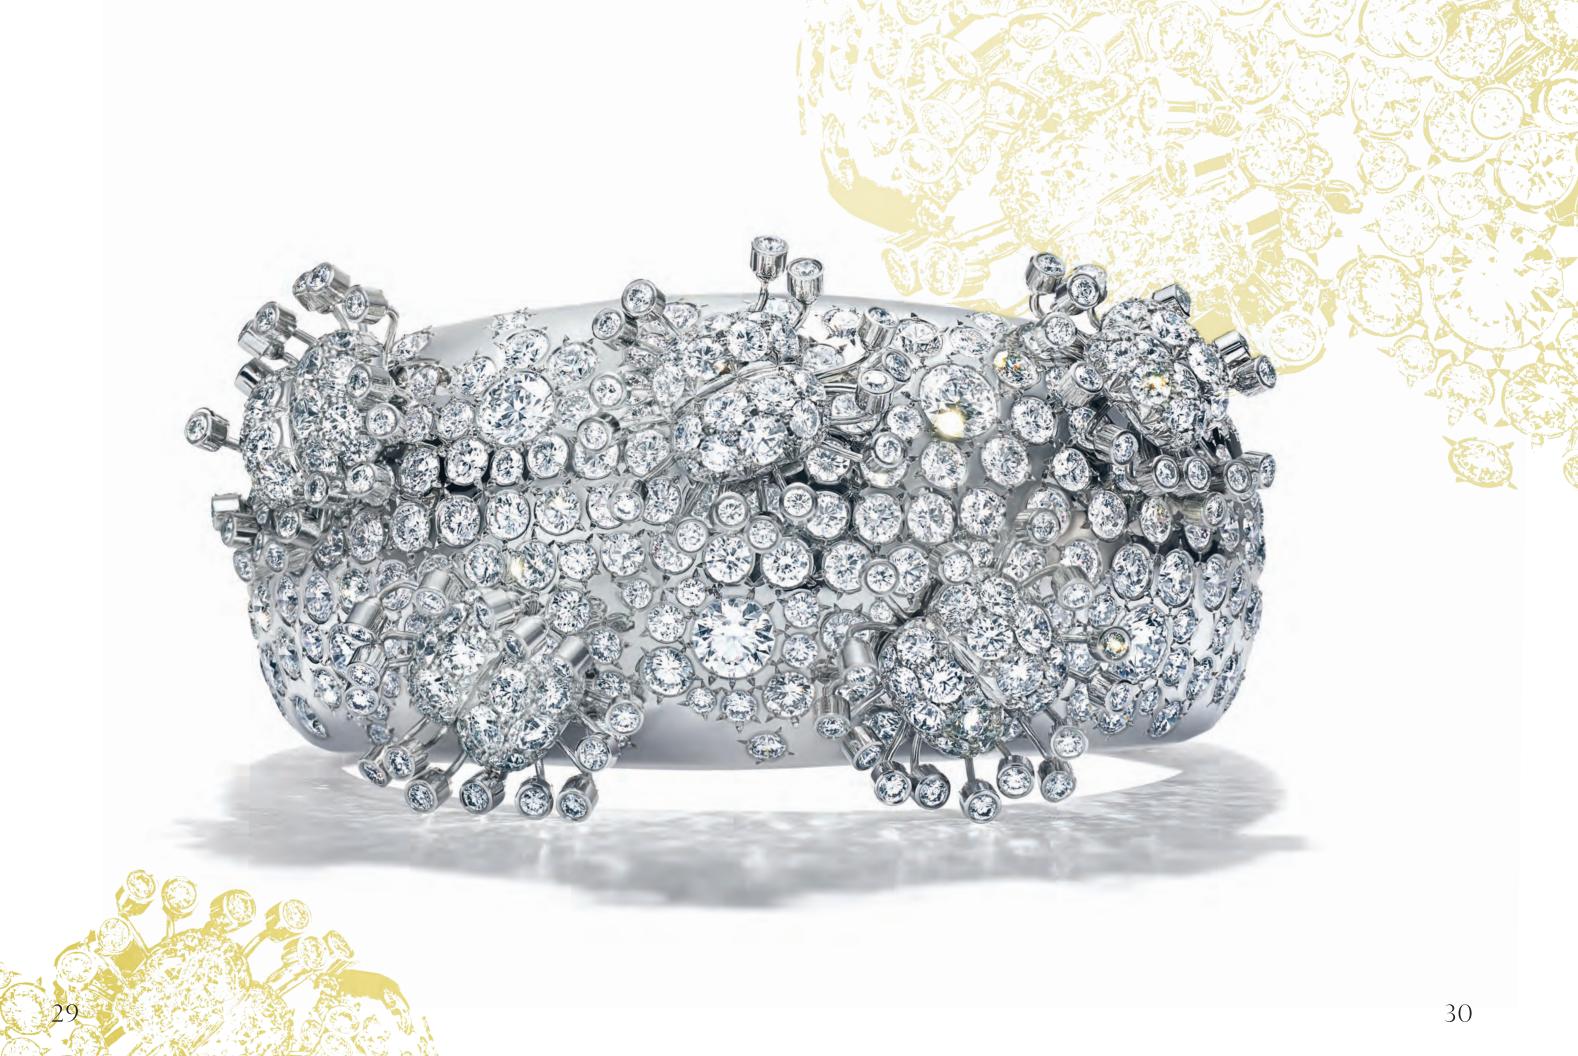

28: TIFFANY & CO. SCHLUMBERGER® SEA FAN EARRINGS IN PLATINUM AND 18K YELLOW GOLD WITH ROUND BRILLIANT DIAMONDS, OVER 12 TOTAL CARATS.

PAGE 19

29–30: TIFFANY & CO. SCHLUMBERGER® COFFEE BEAN BRACELET IN PLATINUM WITH ROUND BRILLIANT DIAMONDS.