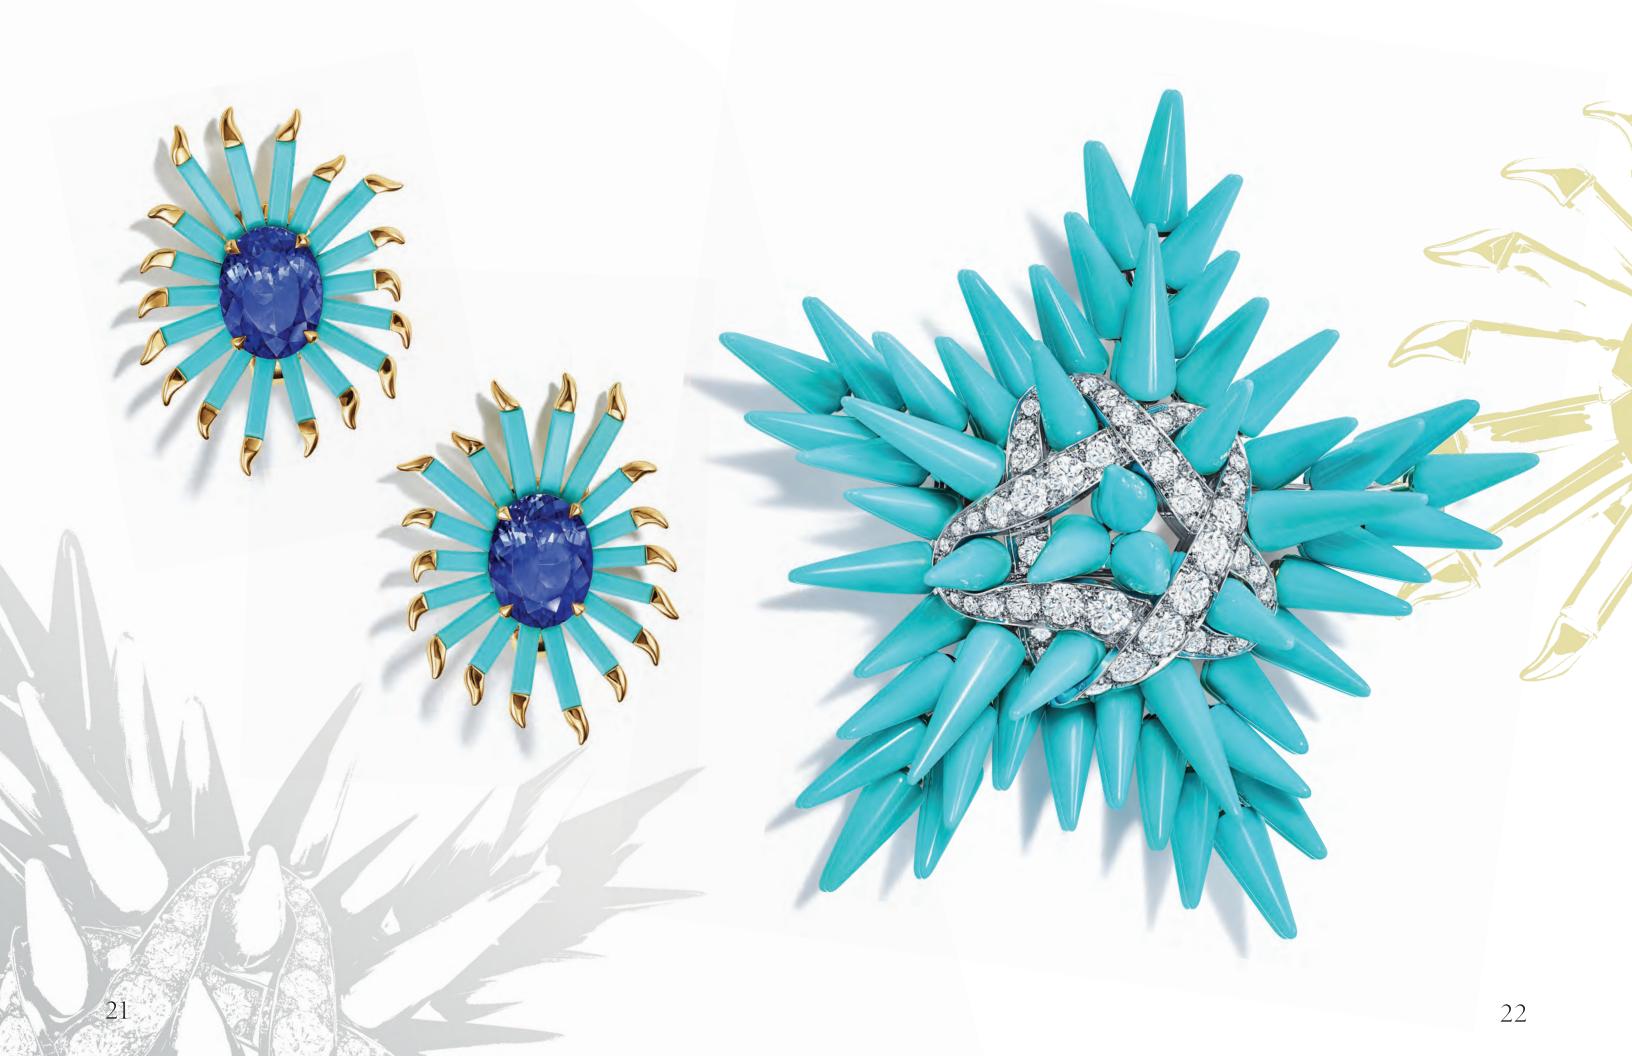

## PAGE 15

21: TIFFANY & CO. SCHLUMBERGER® STICKS EARRINGS IN 18K YELLOW GOLD WITH A PAIR OF OVAL TANZANITES, OVER 12 TOTAL CARATS AND TURQUOISE, OVER 9 TOTAL CARATS.

22: TIFFANY & CO. SCHLUMBERGER® EPINE STARFISH BROOCH IN 18K YELLOW GOLD AND PLATINUM WITH TURQUOISE, OVER 42 TOTAL CARATS AND ROUND BRILLIANT DIAMONDS, OVER 2 TOTAL CARATS.