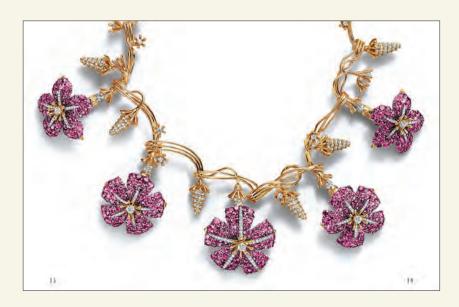

PAGE 10

13–14: TIFFANY & CO. SCHLUMBERGER® MORNING GLORY NECKLACE IN PLATINUM AND 18K YELLOW GOLD WITH PINK SAPPHIRES AND ROUND BRILLIANT DIAMONDS.

PAGE 11

15–16: TIFFANY & CO. SCHLUMBERGER® BIRD ON A ROCK CLIP IN PLATINUM AND 18K YELLOW GOLD WITH AN OVAL AQUAMARINE AND ROUND BRILLIANT DIAMONDS.