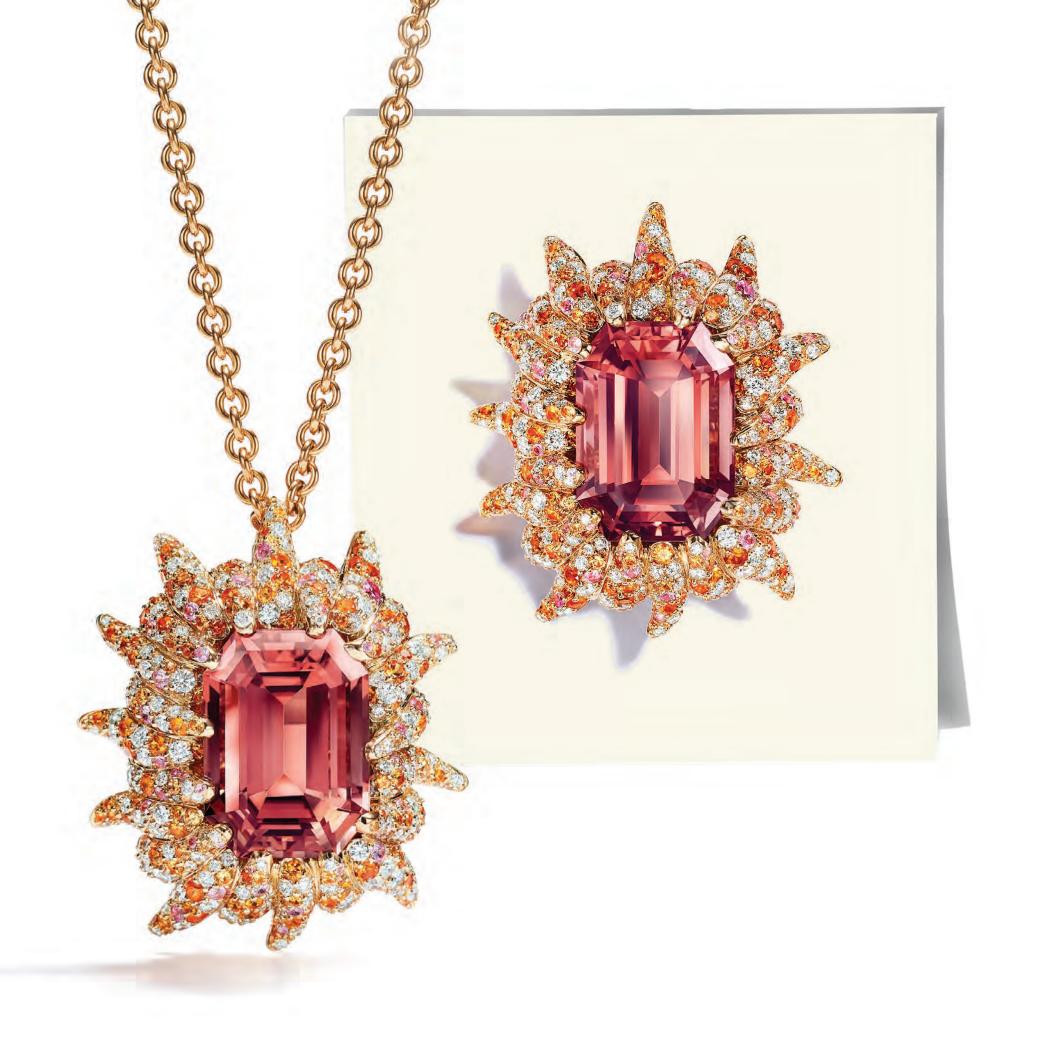

PAGE 12

17–18: TIFFANY & CO. SCHLUMBERGER® FIRE ANEMONE CLIP AND PENDANT IN 18K YELLOW GOLD WITH AN EMERALD-CUT ORANGE TOURMALINE, OVER 24 CARATS, ORANGE SPESSARTINES, OVER 2 TOTAL CARATS, PINK SAPPHIRES AND ROUND BRILLIANT DIAMONDS.