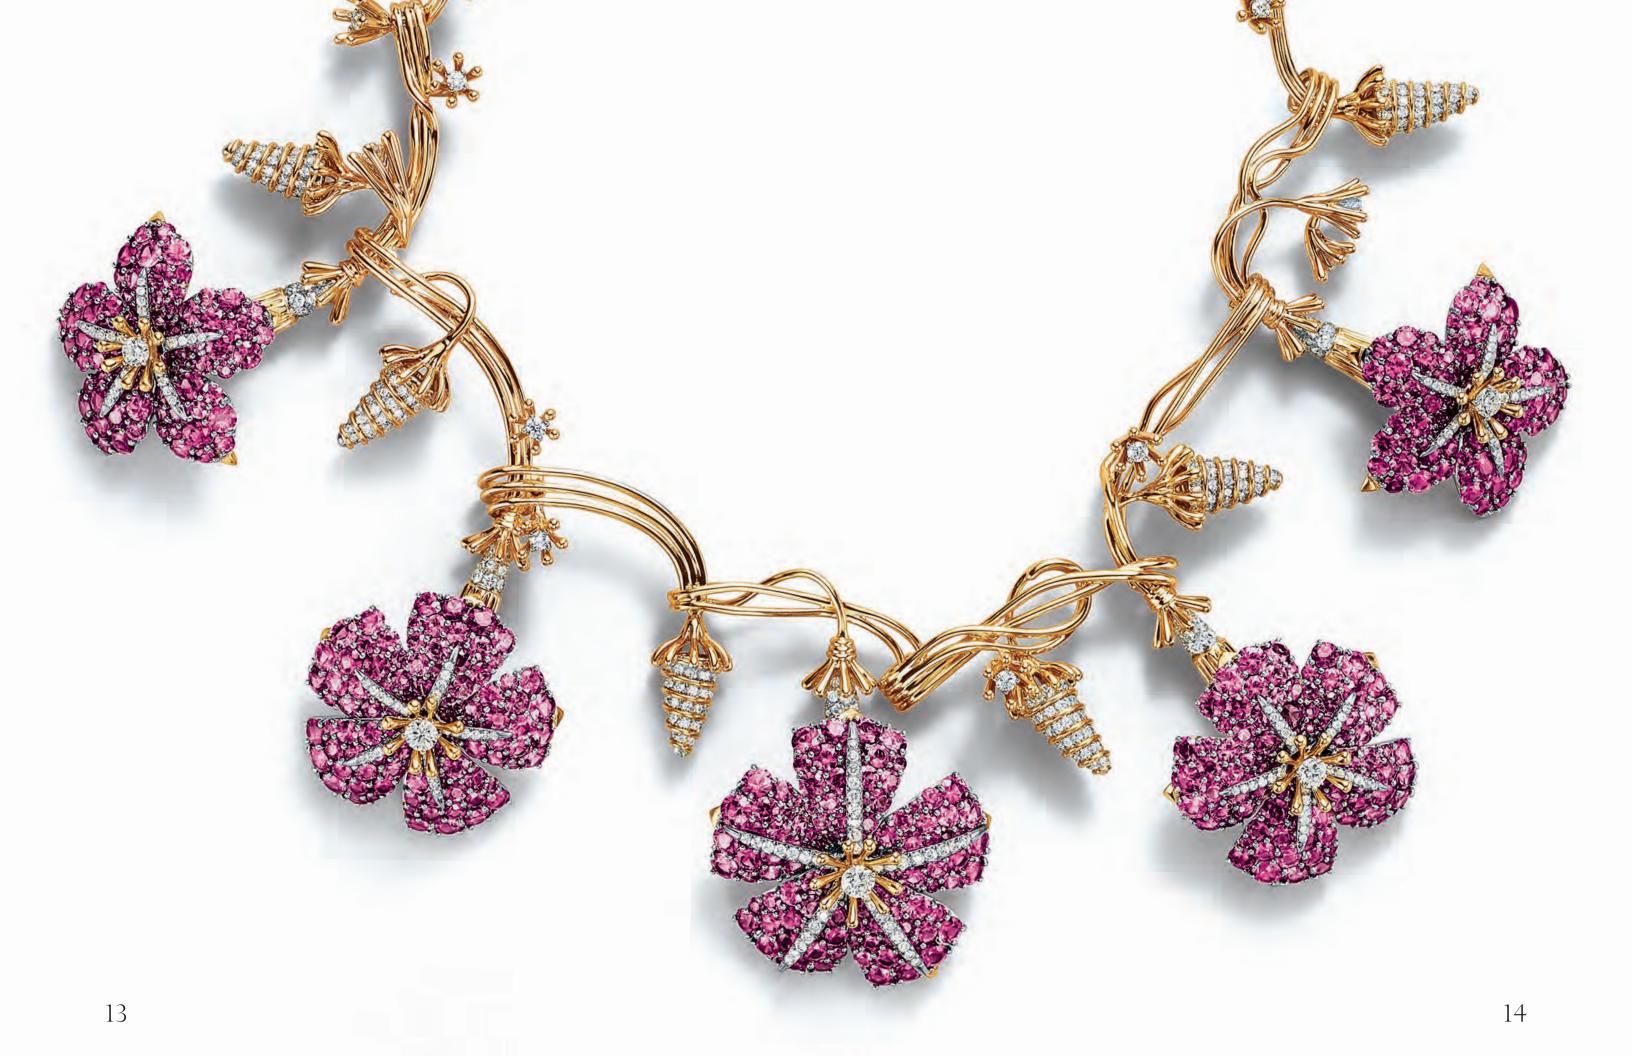

PAGE 10

13–14: TIFFANY & CO. SCHLUMBERGER® MORNING GLORY NECKLACE IN PLATINUM AND 18K YELLOW GOLD WITH PINK SAPPHIRES AND ROUND BRILLIANT DIAMONDS.

PAGE 11

15–16: TIFFANY & CO. SCHLUMBERGER® BIRD ON A ROCK CLIP IN PLATINUM AND 18K YELLOW GOLD WITH AN OVAL AQUAMARINE AND ROUND BRILLIANT DIAMONDS.