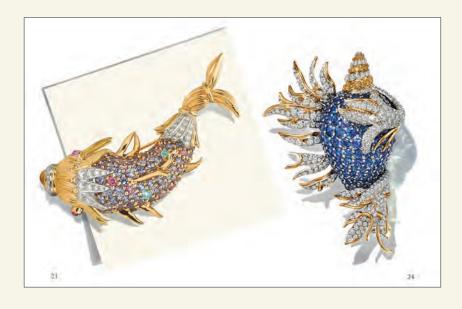

## PAGE 16

23: : TIFFANY & CO. SCHLUMBERGER® ROYAL FISH CLIP IN 18K YELLOW GOLD AND PLATINUM WITH SPINELS, GARNETS, TOURMALINES, PINK SAPPHIRES AND ROUND BRILLIANT DIAMONDS.
24: TIFFANY & CO. SCHLUMBERGER® COQUILLAGE CLIP IN PLATINUM AND 18K YELLOW GOLD WITH ROUND SAPPHIRES, OVER 28 TOTAL CARATS AND ROUND YELLOW AND WHITE DIAMONDS, OVER 6 TOTAL CARATS.