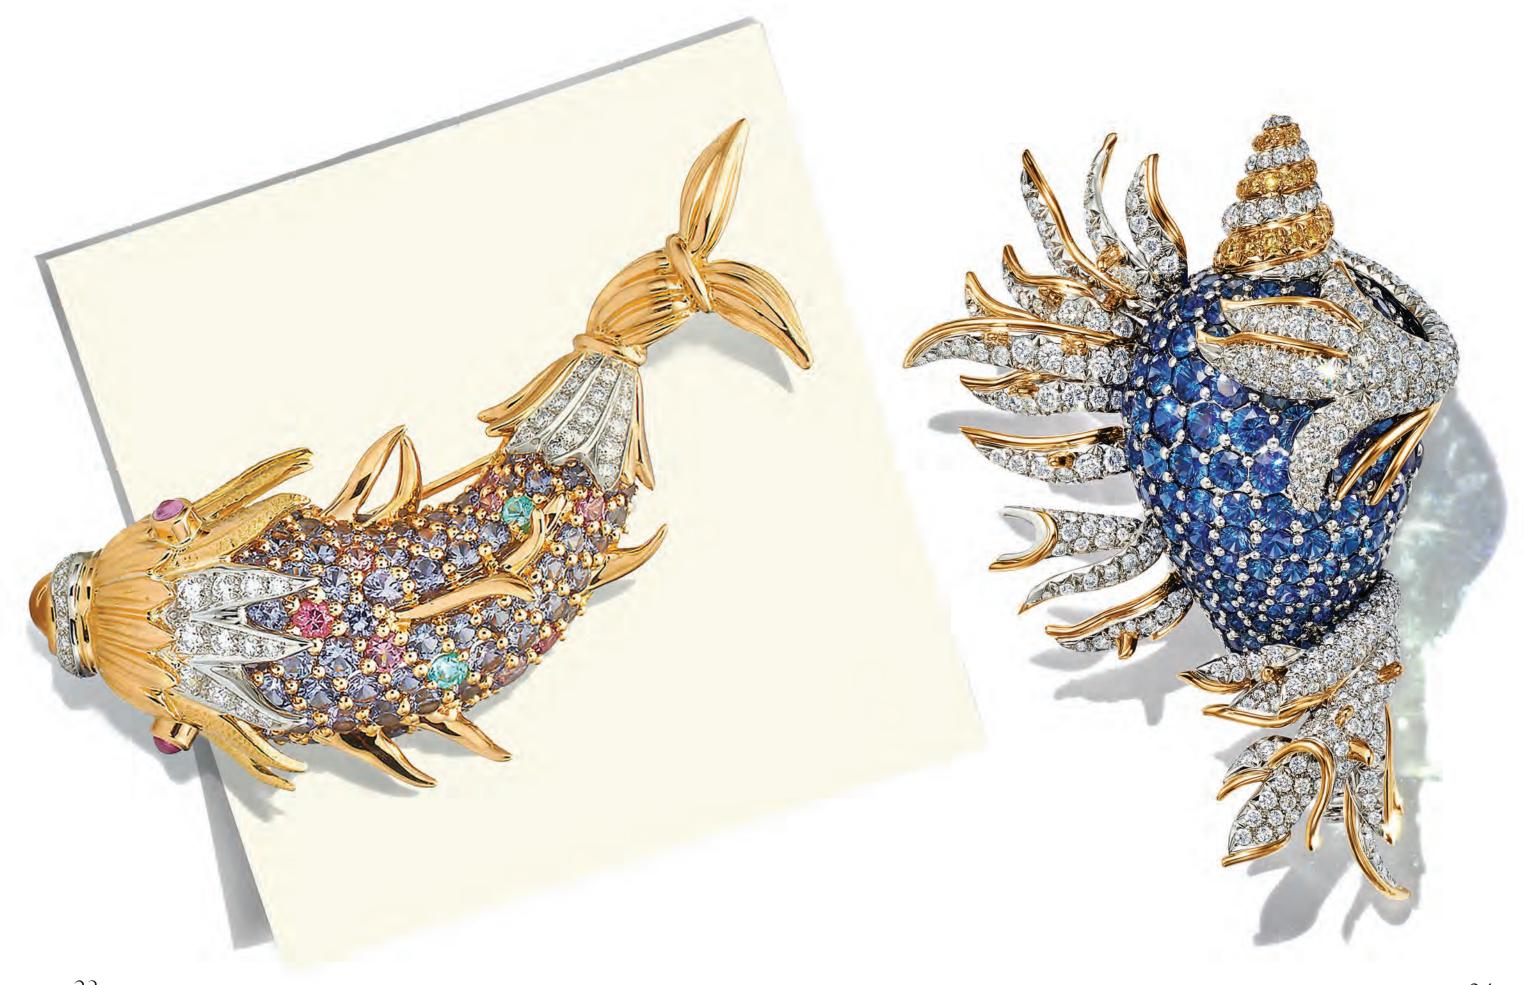

## PAGE 16

23: : TIFFANY & CO. SCHLUMBERGER® ROYAL FISH CLIP IN 18K YELLOW GOLD AND PLATINUM WITH SPINELS, GARNETS, TOURMALINES, PINK SAPPHIRES AND ROUND BRILLIANT DIAMONDS.
24: TIFFANY & CO. SCHLUMBERGER® COQUILLAGE CLIP IN PLATINUM AND 18K YELLOW GOLD WITH ROUND SAPPHIRES, OVER 28 TOTAL CARATS AND ROUND YELLOW AND WHITE DIAMONDS, OVER 6 TOTAL CARATS.