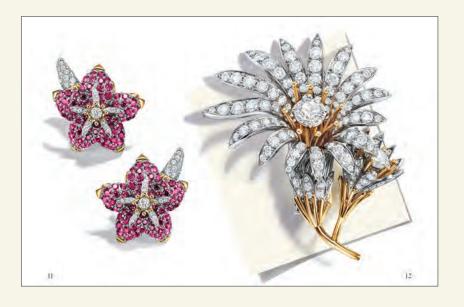

PAGE 9

11: TIFFANY & CO. SCHLUMBERGER® MORNING GLORY EARRINGS IN PLATINUM AND 18K YELLOW GOLD WITH PINK SAPPHIRES AND ROUND BRILLIANT DIAMONDS.

12: TIFFANY & CO. SCHLUMBERGER® DAISY BUD CLIP IN PLATINUM AND 18K YELLOW GOLD WITH ROUND BRILLIANT DIAMONDS, OVER 10 TOTAL CARATS.