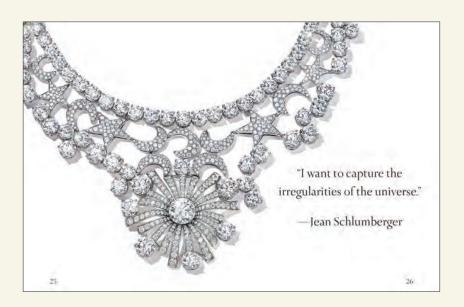

PAGE 17

25–26: TIFFANY & CO. SCHLUMBERGER® STARS AND MOONS NECKLACE IN PLATINUM WITH A ROUND BRILLIANT DIAMOND, OVER 5 CARATS AND ROUND BRILLIANT DIAMONDS, OVER 125 TOTAL CARATS.

PAGE 18

27: TIFFANY & CO. SCHLUMBERGER® TULIP RING IN 18K YELLOW GOLD AND PLATINUM WITH AN OVAL TANZANITE, OVER 21 CARATS, AND ROUND BRILLIANT DIAMONDS.