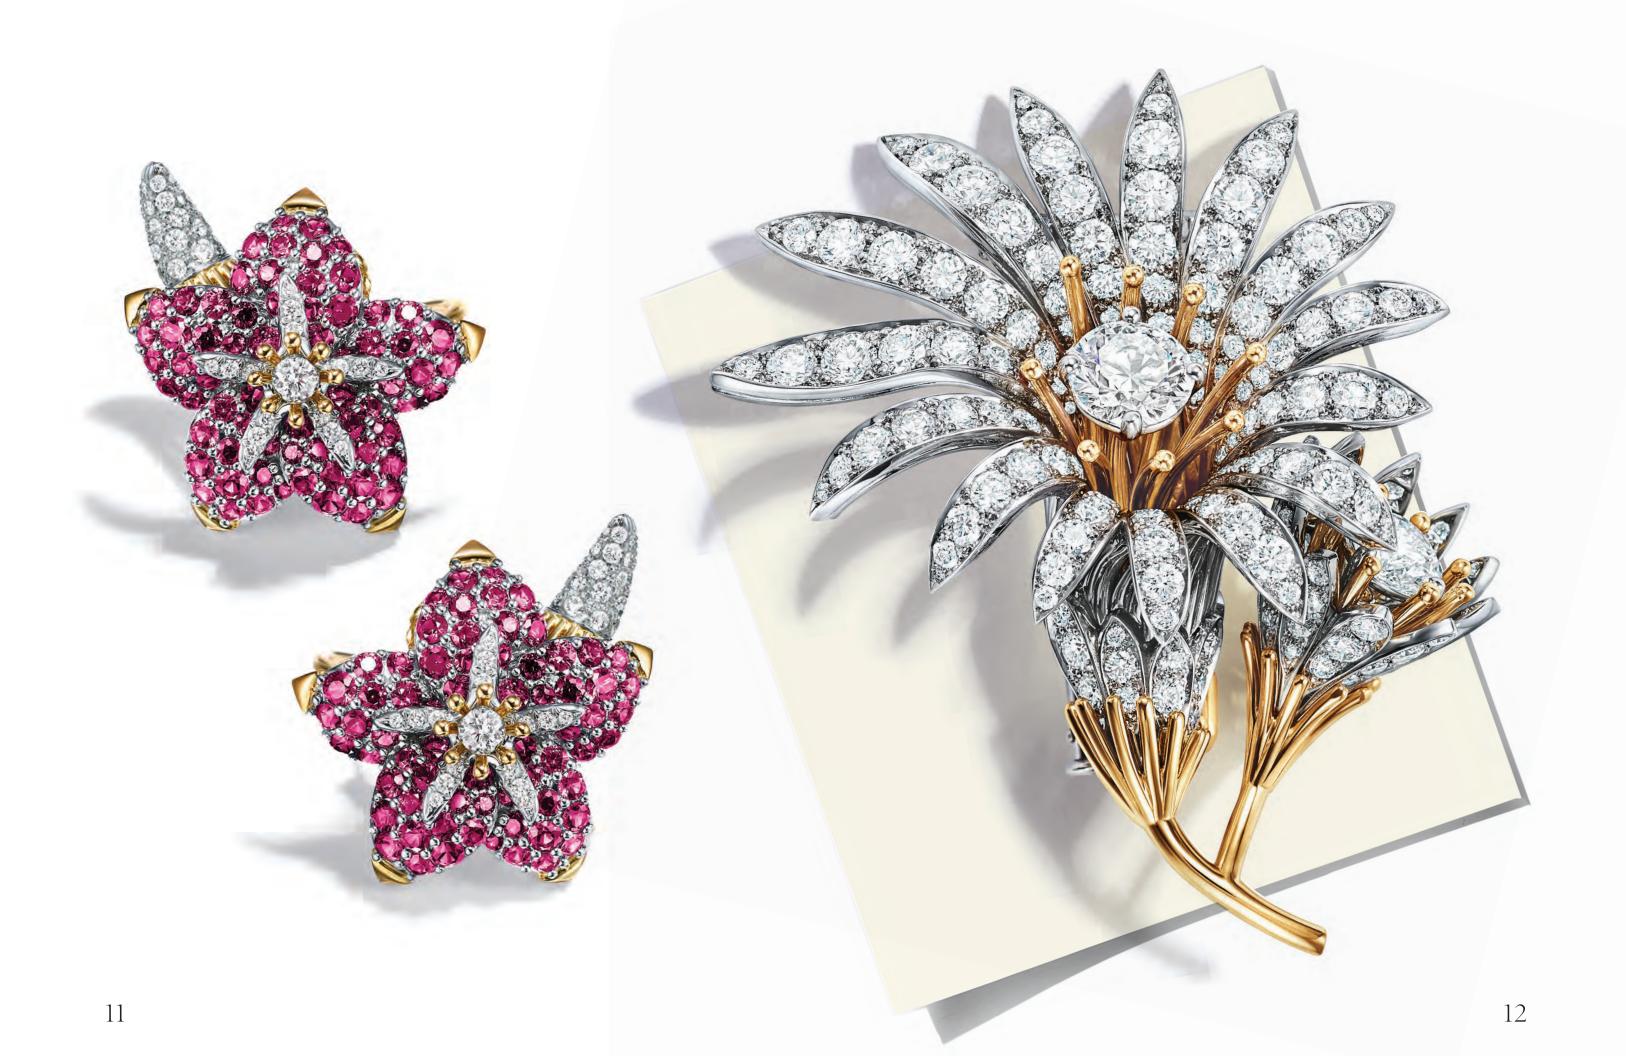

PAGE 9

11: TIFFANY & CO. SCHLUMBERGER® MORNING GLORY EARRINGS IN PLATINUM AND 18K YELLOW GOLD WITH PINK SAPPHIRES AND ROUND BRILLIANT DIAMONDS.

12: TIFFANY & CO. SCHLUMBERGER® DAISY BUD CLIP IN PLATINUM AND 18K YELLOW GOLD WITH ROUND BRILLIANT DIAMONDS, OVER 10 TOTAL CARATS.