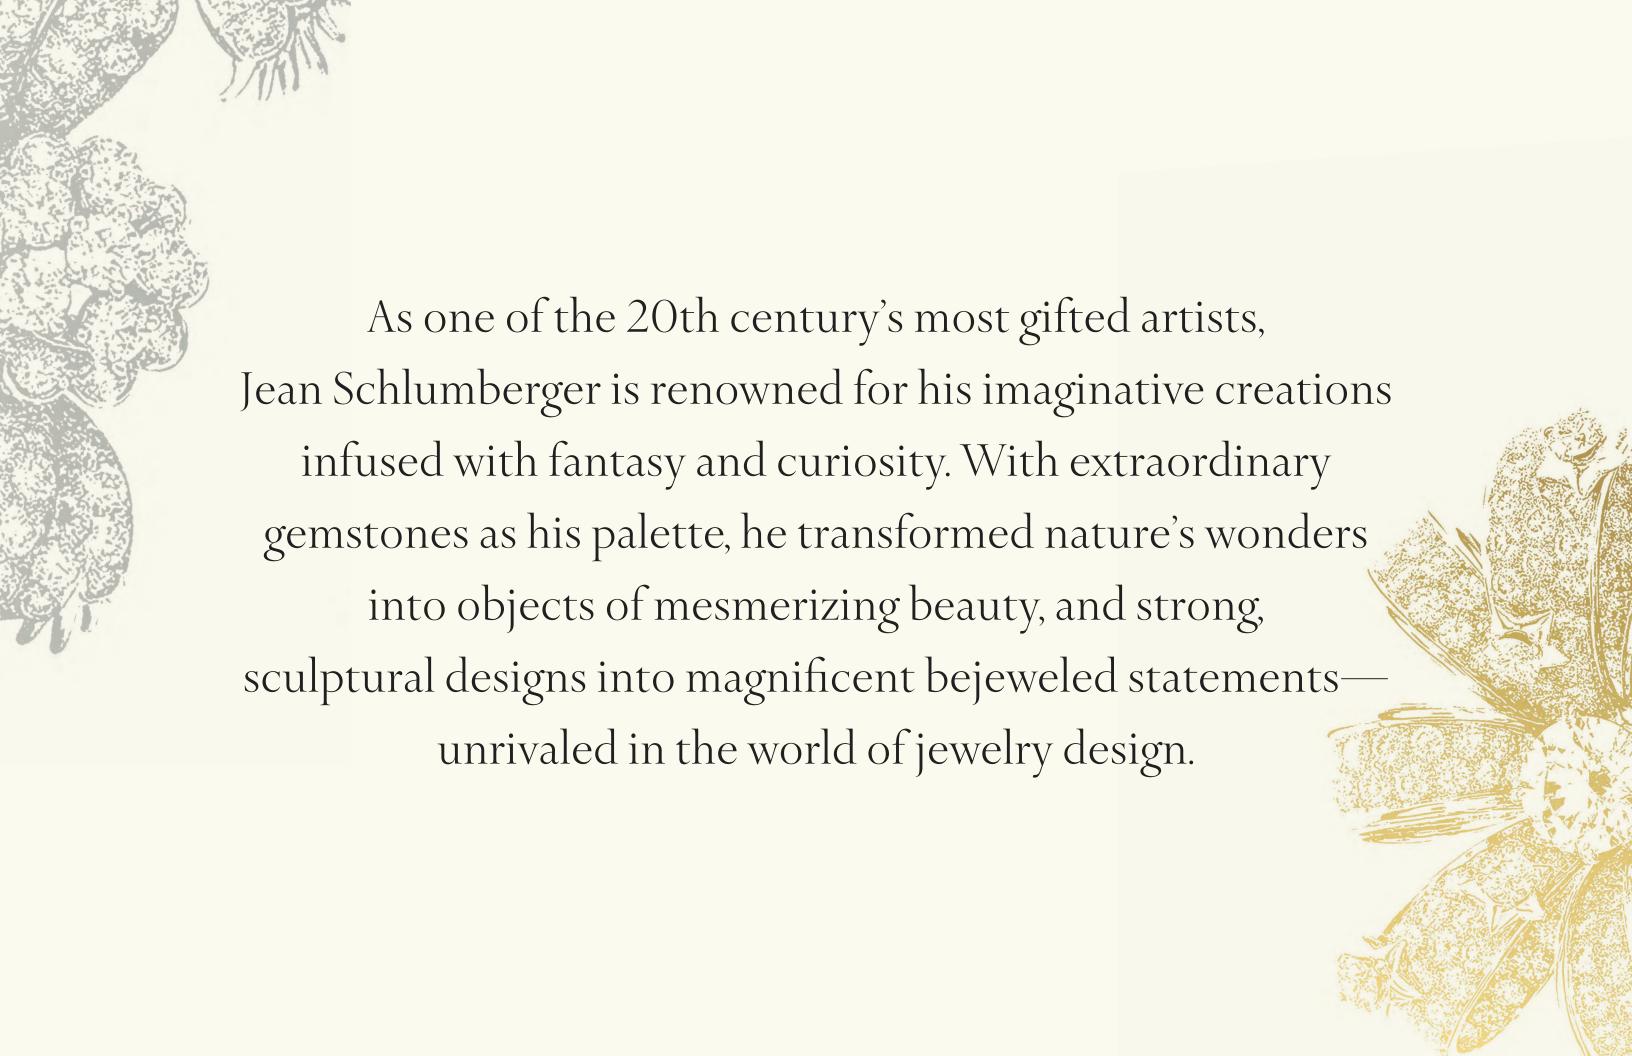

PAGE 3

1–2: TIFFANY & CO. SCHLUMBERGER® FLOWERS AND BARS NECKLACE IN 18K YELLOW GOLD AND PLATINUM WITH AKOYA PEARLS AND ROUND BRILLIANT DIAMONDS.

PAGE 4

3: TIFFANY & CO. SCHLUMBERGER® 5 LEAVES EARRINGS IN PLATINUM AND 18K YELLOW GOLD WITH A PAIR OF EMERALD-CUT RUBELLITES, OVER 25 TOTAL CARATS AND ROUND BRILLIANT DIAMONDS.