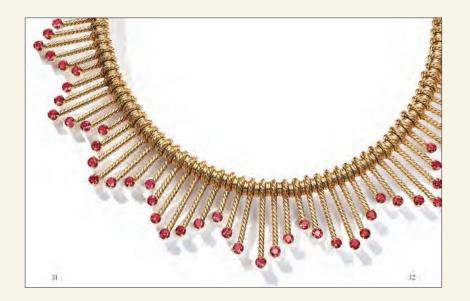

PAGE 20

31–32: TIFFANY & CO. SCHLUMBERGER® CHEVRON FRINGE NECKLACE IN 18K YELLOW GOLD WITH ROUND RUBIES.