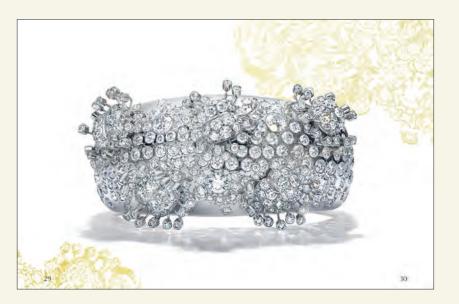

28: TIFFANY & CO. SCHLUMBERGER® SEA FAN EARRINGS IN PLATINUM AND 18K YELLOW GOLD WITH ROUND BRILLIANT DIAMONDS, OVER 12 TOTAL CARATS.

PAGE 19

29–30: TIFFANY & CO. SCHLUMBERGER® COFFEE BEAN BRACELET IN PLATINUM WITH ROUND BRILLIANT DIAMONDS.