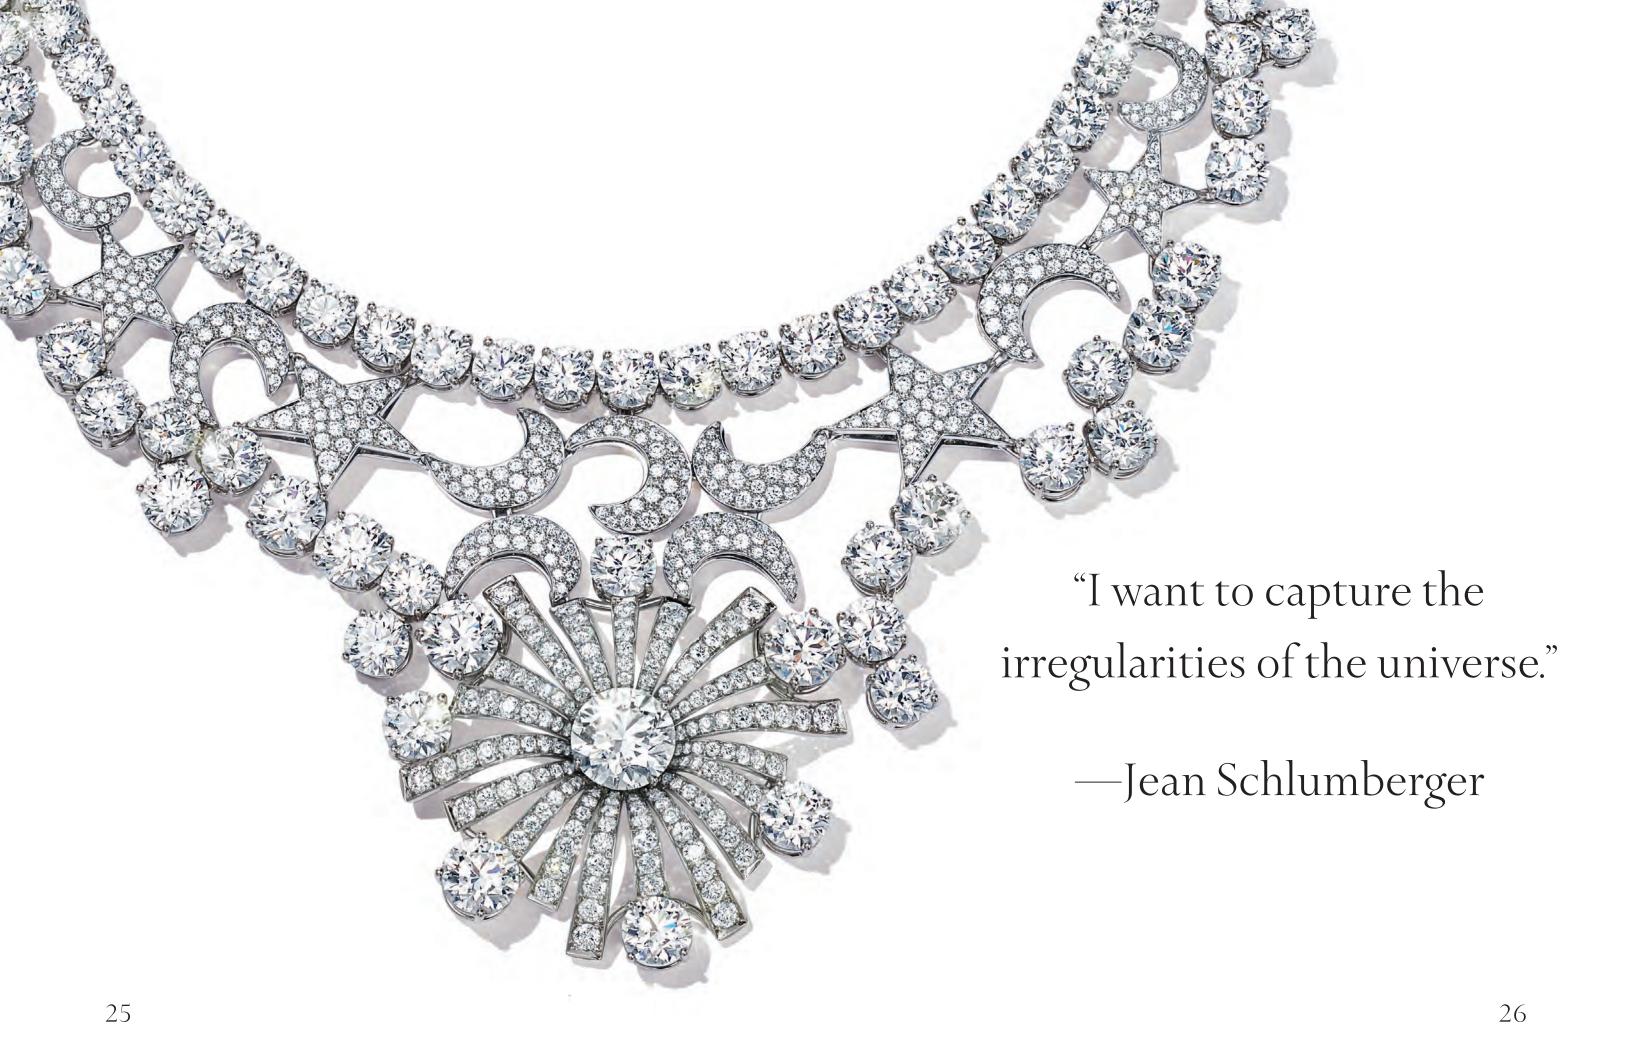

PAGE 17

25–26: TIFFANY & CO. SCHLUMBERGER® STARS AND MOONS NECKLACE IN PLATINUM WITH A ROUND BRILLIANT DIAMOND, OVER 5 CARATS AND ROUND BRILLIANT DIAMONDS, OVER 125 TOTAL CARATS.

PAGE 18

27: TIFFANY & CO. SCHLUMBERGER® TULIP RING IN 18K YELLOW GOLD AND PLATINUM WITH AN OVAL TANZANITE, OVER 21 CARATS, AND ROUND BRILLIANT DIAMONDS.