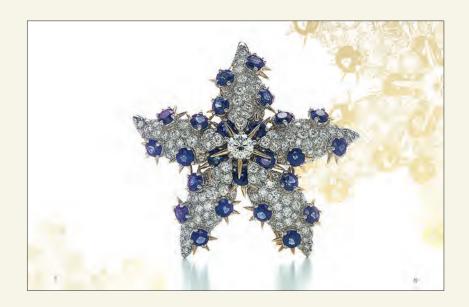

PAGE 6

7–8: TIFFANY & CO. SCHLUMBERGER® SPIKY STARFISH CLIP IN PLATINUM AND 18K YELLOW GOLD WITH SAPPHIRES AND ROUND BRILLIANT DIAMONDS.

PAGE 7

9–10: TIFFANY & CO. SCHLUMBERGER® TISSERAND NECKLACE IN 18K YELLOW GOLD WITH PINK SAPPHIRES, OVER 52 TOTAL CARATS, BLUE SAPPHIRES, OVER 42 TOTAL CARATS, TANZANITES, OVER 18 TOTAL CARATS, AND ROUND BRILLIANT DIAMONDS, OVER 3 TOTAL CARATS.