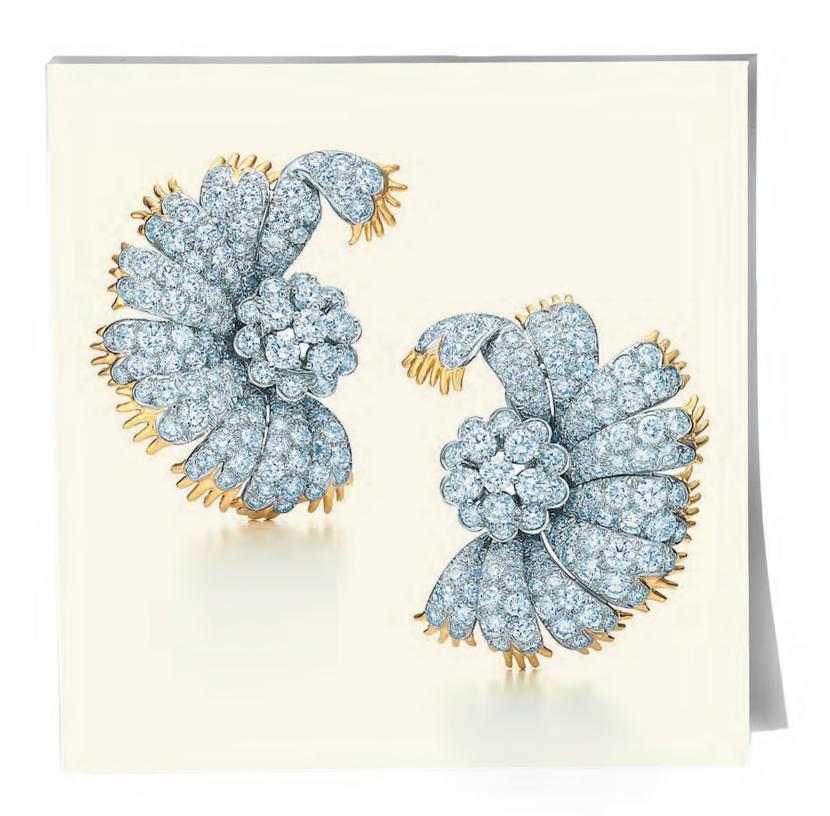

PAGE 6

7–8: TIFFANY & CO. SCHLUMBERGER® SPIKY STARFISH CLIP IN PLATINUM AND 18K YELLOW GOLD WITH SAPPHIRES AND ROUND BRILLIANT DIAMONDS.

PAGE 7

9–10: TIFFANY & CO. SCHLUMBERGER® TISSERAND NECKLACE IN 18K YELLOW GOLD WITH PINK SAPPHIRES, OVER 52 TOTAL CARATS, BLUE SAPPHIRES, OVER 42 TOTAL CARATS, TANZANITES, OVER 18 TOTAL CARATS, AND ROUND BRILLIANT DIAMONDS, OVER 3 TOTAL CARATS.