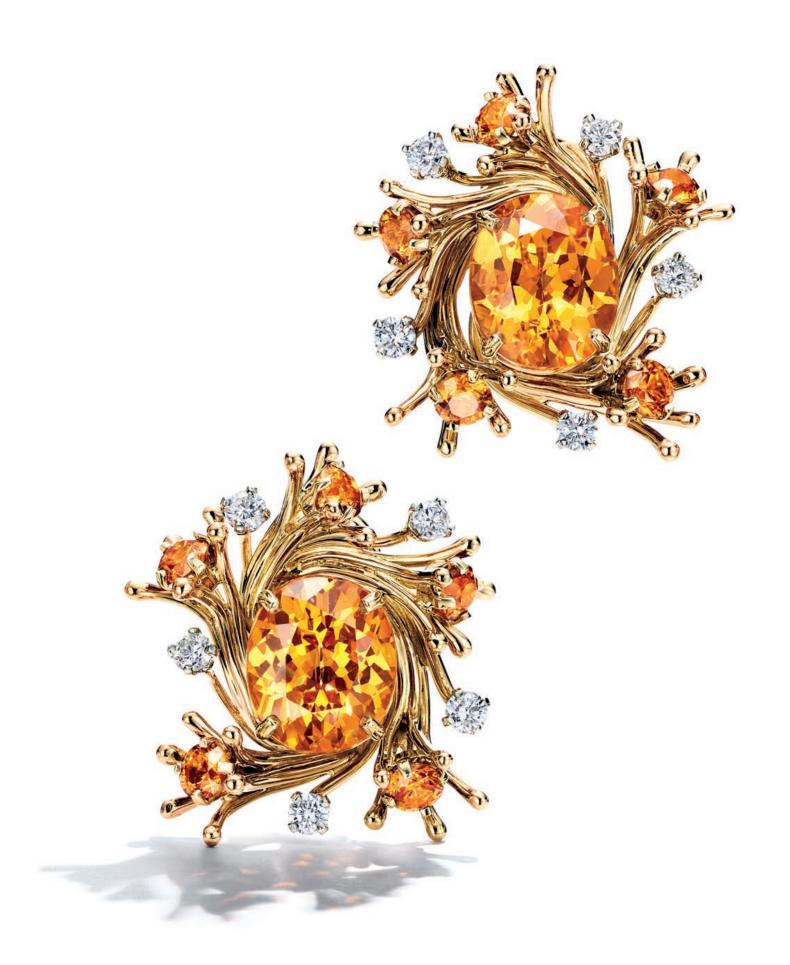

## FLORA

A celebration of the natural world's spirit—both figurative and abstract. These exceptional designs showcase Schlumberger's uncanny ability to bring nature to life.

Schlumberger's Dahlia clip is a scintillating study in movement. Each petal has been meticulously crafted, demonstrating his talent for recreating nature's dynamism through shape and form.