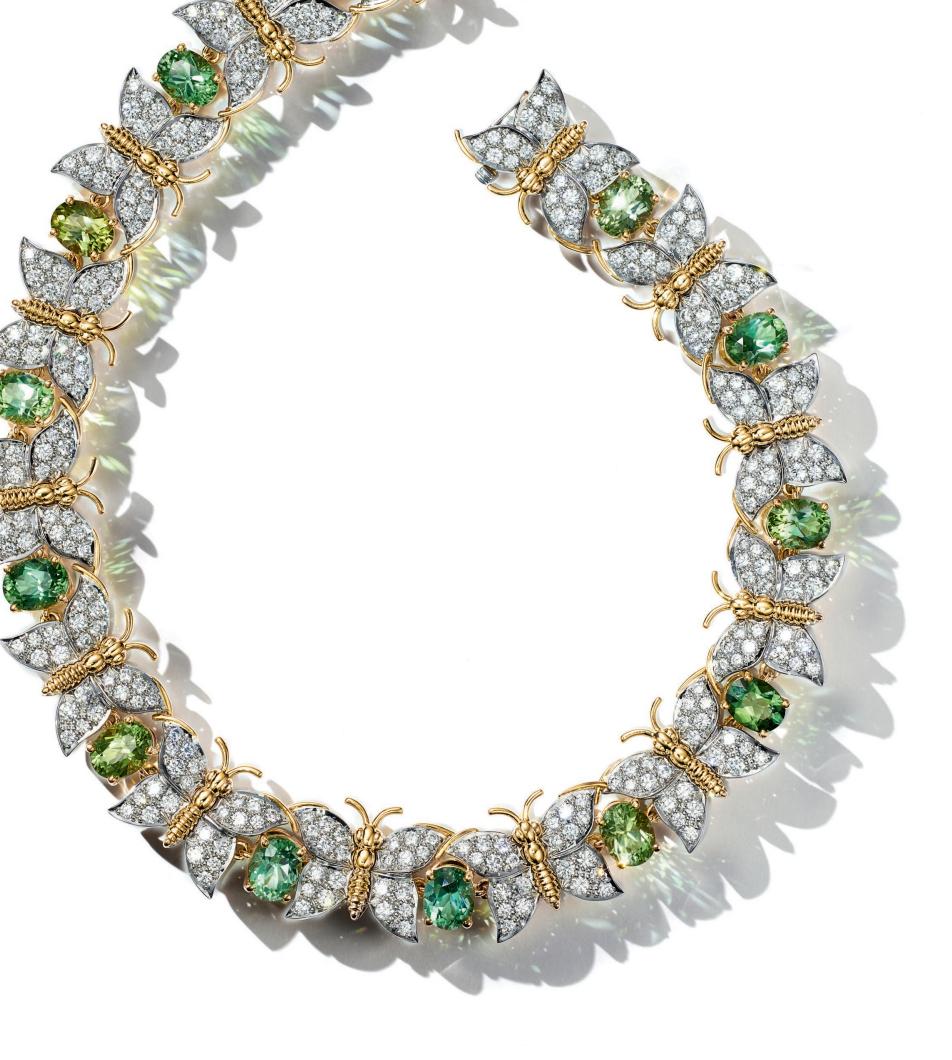

## FLORA

A celebration of the natural world's spirit—both figurative and abstract. These exceptional designs showcase Schlumberger's uncanny ability to bring nature to life.

Schlumberger's Dahlia clip is a scintillating study in movement. Each petal has been meticulously crafted, demonstrating his talent for recreating nature's dynamism through shape and form.