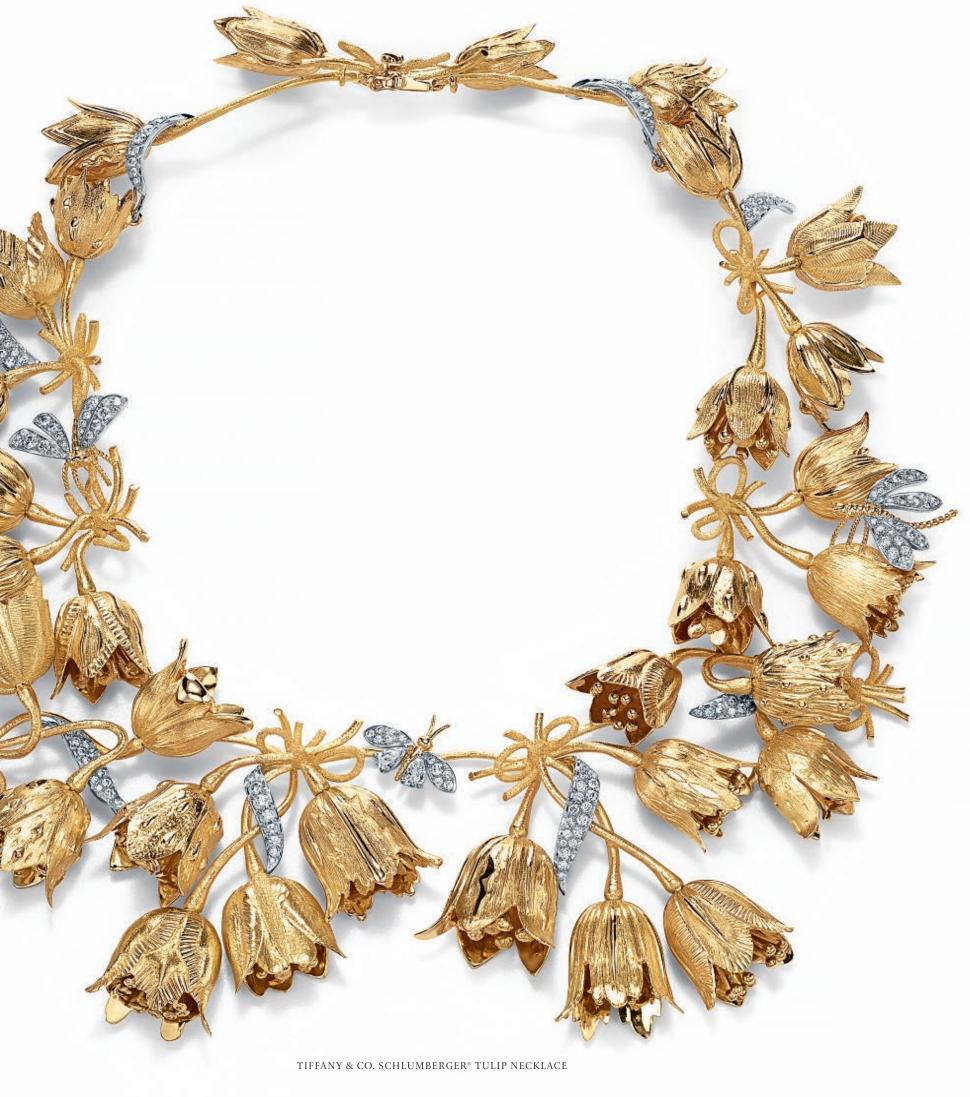

## FLORA

A celebration of the natural world's spirit—both figurative and abstract. These exceptional designs showcase Schlumberger's uncanny ability to bring nature to life.

Schlumberger's Dahlia clip is a scintillating study in movement. Each petal has been meticulously crafted, demonstrating his talent for recreating nature's dynamism through shape and form.