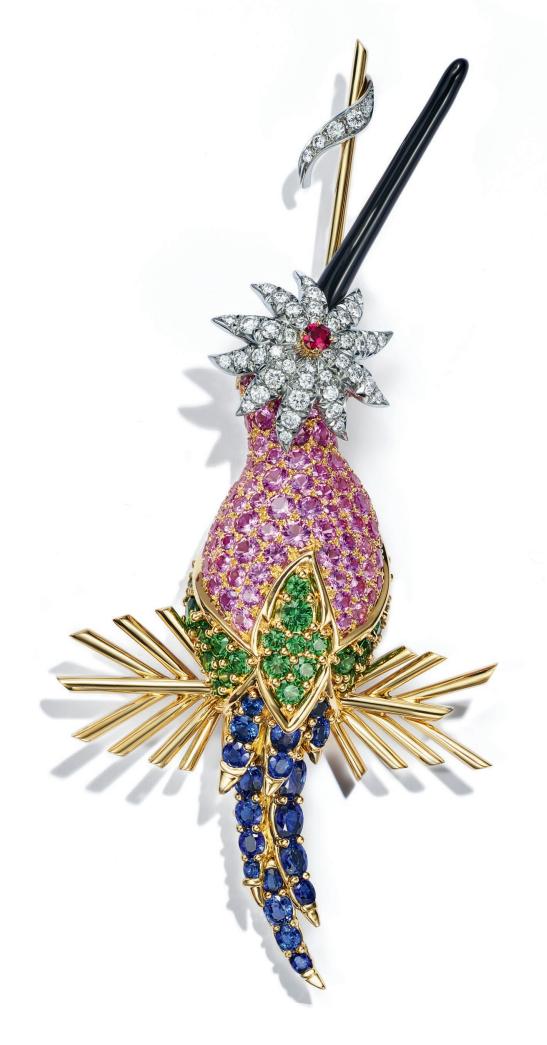

## FANTASY

An exploration of Schlumberger's most irreverent designs, highlighting the fanciful blend of color and texture that embody his whimsical point of view.

A perfect example of Schlumberger's ability to transform familiar elements into surreal objects of beauty. Here, the Hummingbird is entwined with a flower to present an entirely new creature in return.

TIFFANY & CO. SCHLUMBERGER® HUMMINGBIRD CLIP