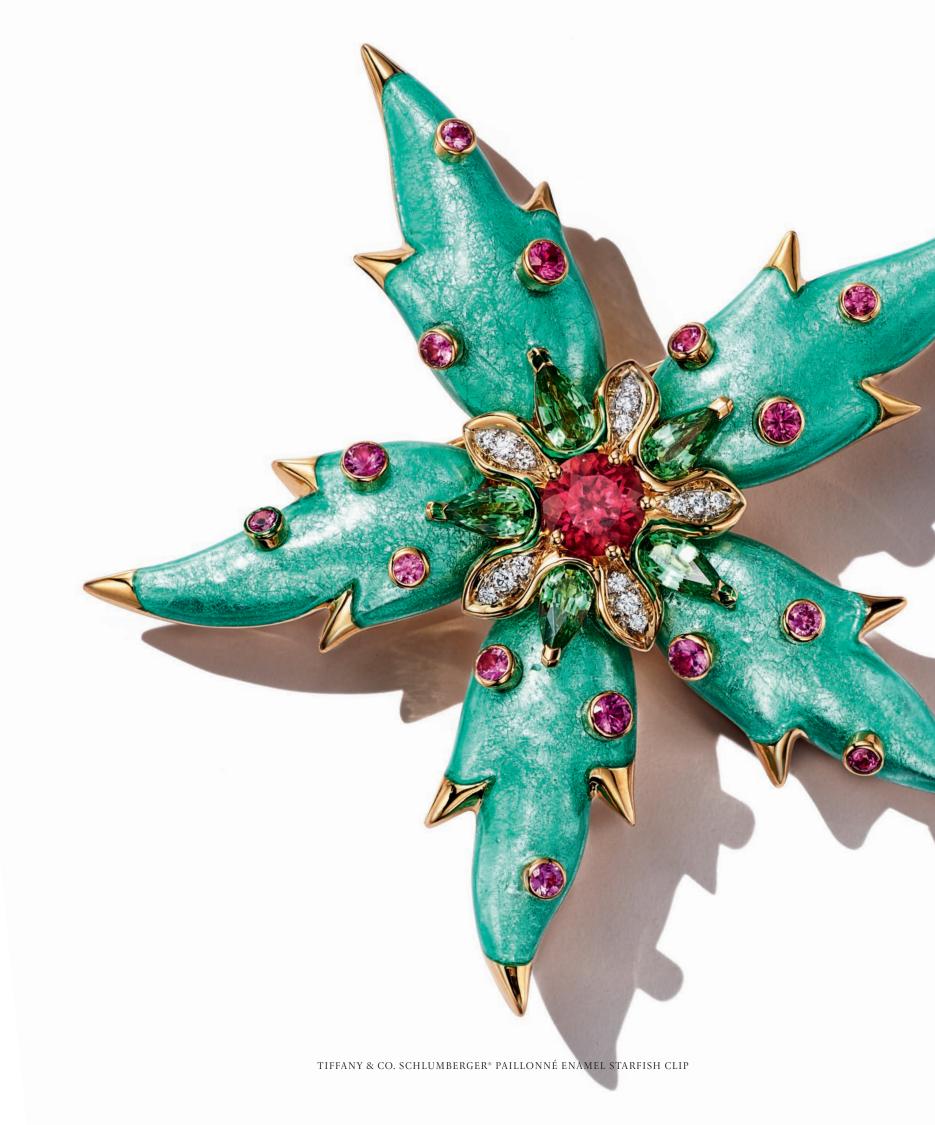

Jean Schlumberger's colorful paillonné enamel bangles are some of his most renowned jewelry designs of all time.

The complex paillonné process involves layering precious gold foil and meticulously "painted" vitreous enamel—an old-world craft that results in colors of extraordinary depth and unparalleled luminosity.