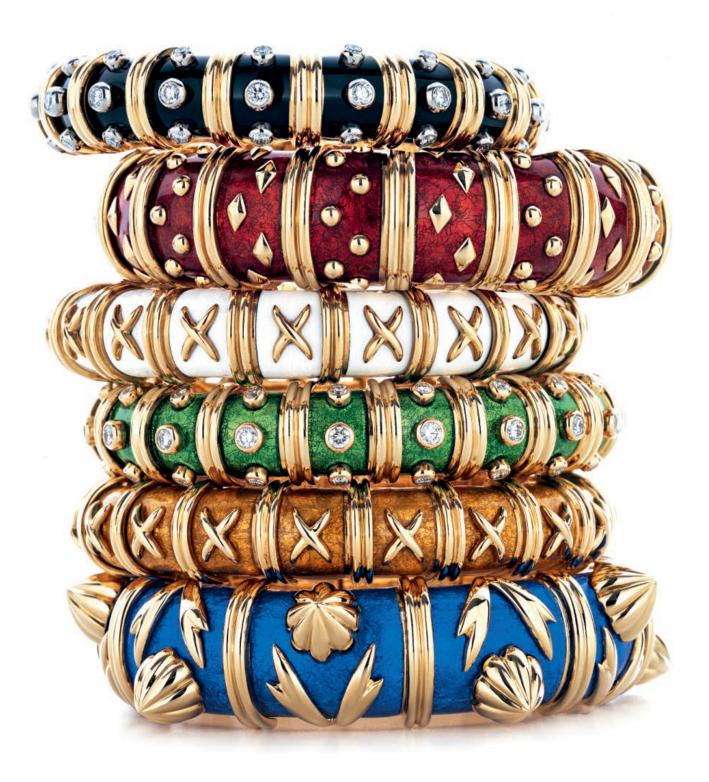

Jean Schlumberger's colorful paillonné enamel bangles are some of his most renowned jewelry designs of all time.

The complex paillonné process involves layering precious gold foil and meticulously "painted" vitreous enamel—an old-world craft that results in colors of extraordinary depth and unparalleled luminosity.