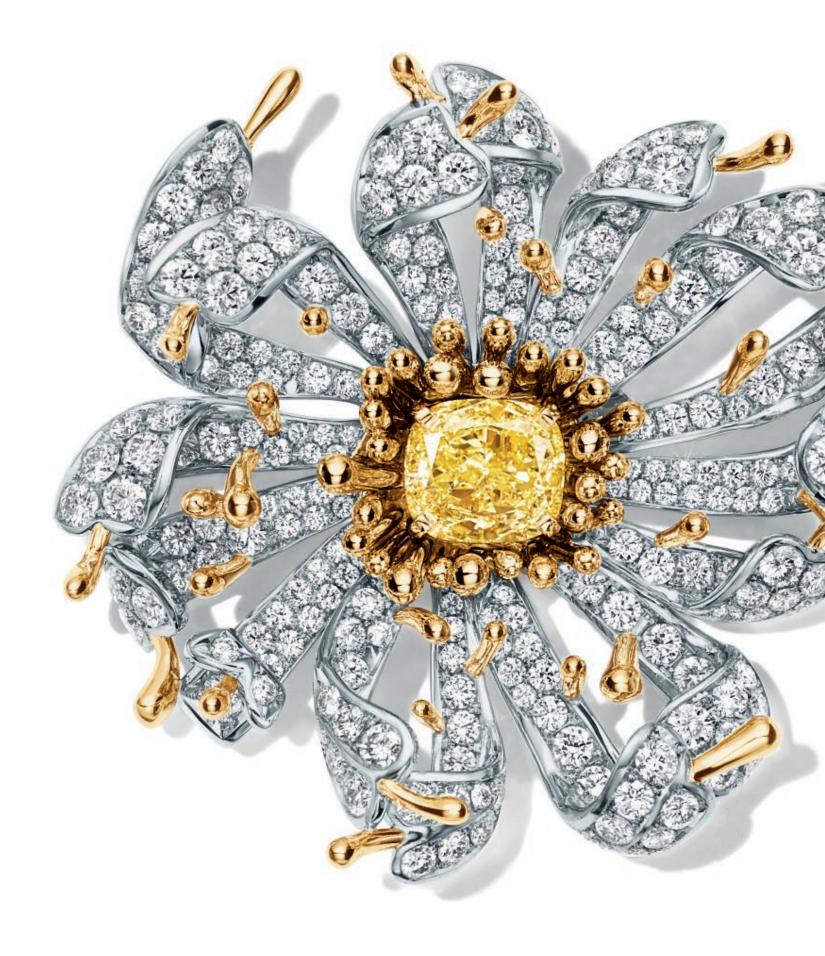

## FLORA

A celebration of the natural world's spirit—both figurative and abstract. These exceptional designs showcase Schlumberger's uncanny ability to bring nature to life.

Schlumberger's Dahlia clip is a scintillating study in movement. Each petal has been meticulously crafted, demonstrating his talent for recreating nature's dynamism through shape and form.