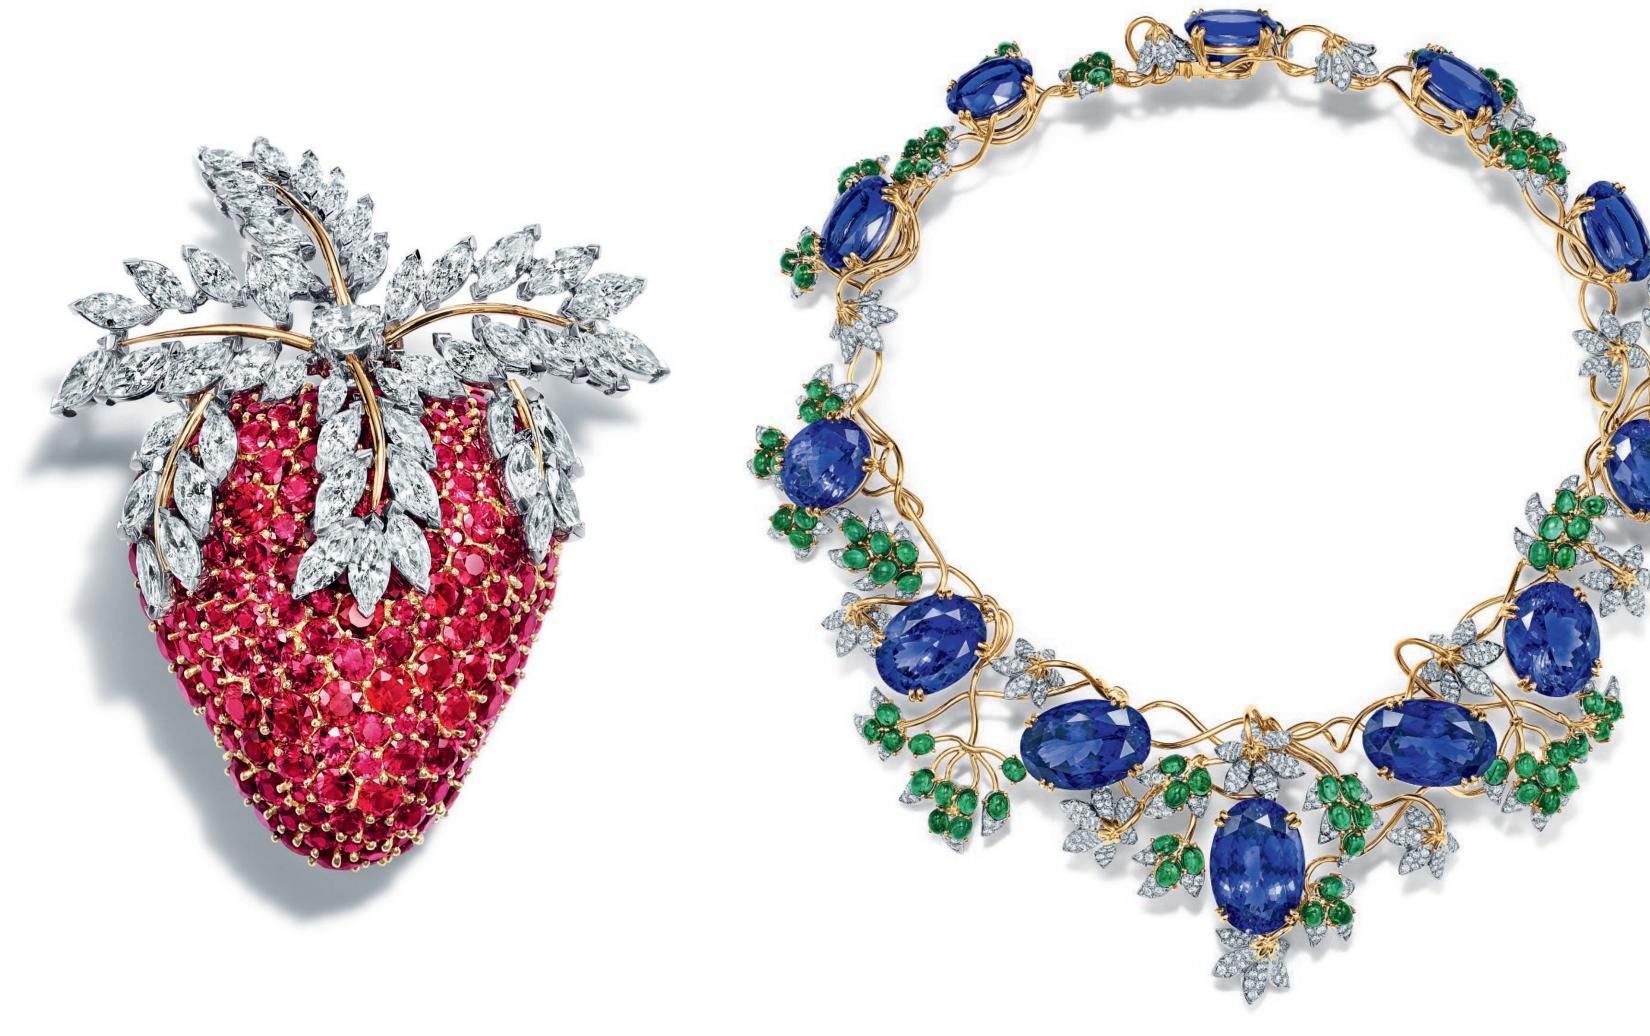

## FLORA

A celebration of the natural world's spirit—both figurative and abstract. These exceptional designs showcase Schlumberger's uncanny ability to bring nature to life.

Schlumberger's Dahlia clip is a scintillating study in movement. Each petal has been meticulously crafted, demonstrating his talent for recreating nature's dynamism through shape and form.