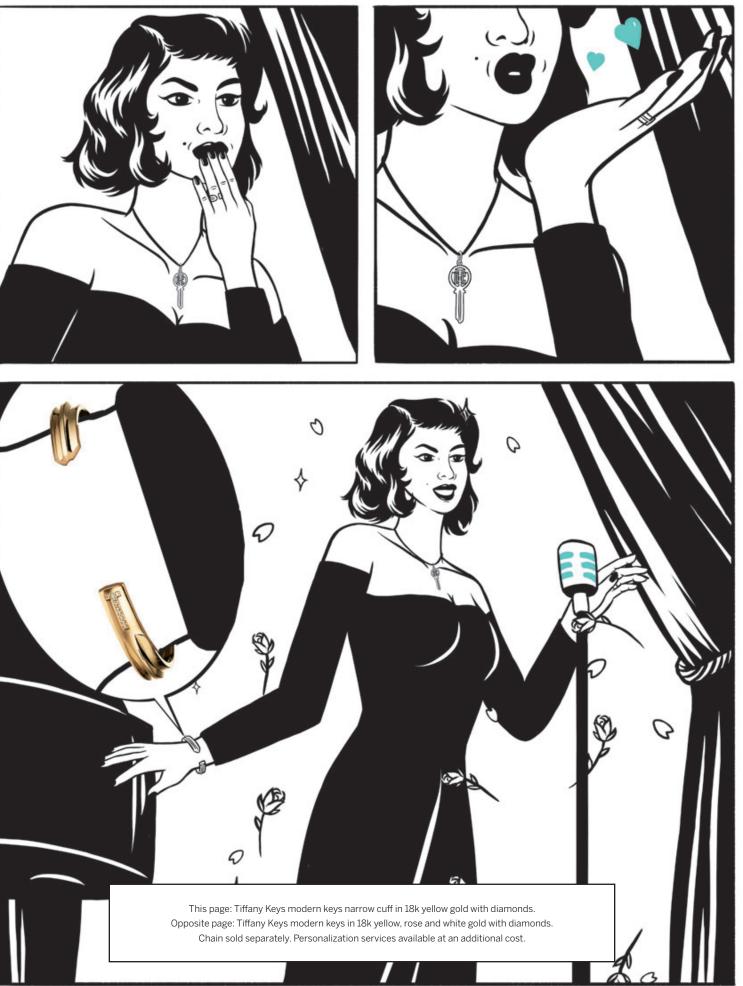

"I HAVE A TINY JEWELRY CASE FROM MY GRANDMOTHER— JUST KNOWING IT WAS HERS, IT'S LIKE I'M CARRYING A LITTLE PIECE OF HER WITH ME." —REBECCA

Tiffany, Katelynn & Bria Meia, Sisters

Left: Heart locket and Tiffany Keys modern keys oval key. Chain sold separately. Above: Heart lockets, Tiffany Keys modern keys, Tiffany T, Tiffany City HardWear, Tiffany & Co.®, Tiffany Soleste and Paloma's Graffiti designs. Chains sold separately.