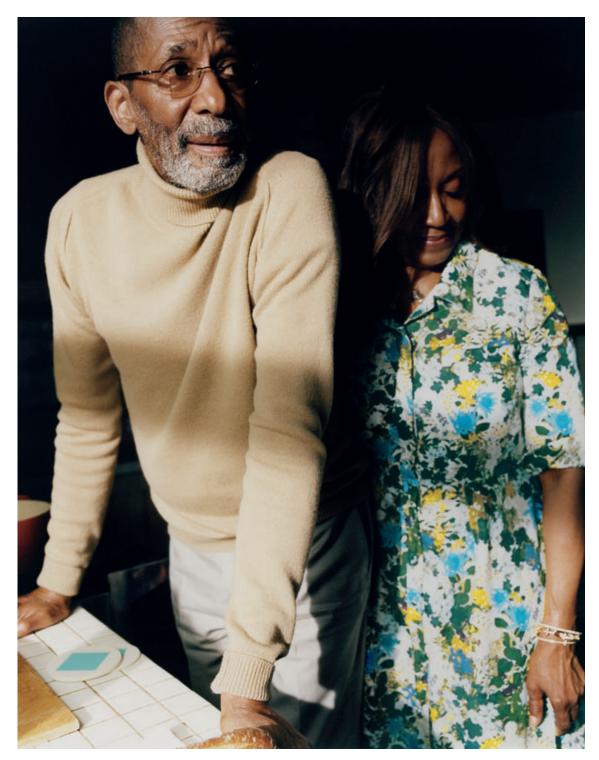

# Up Close and Personal

MAKE YOUR MARK WITH A Message engraved by tiffany. The modern heirloom, Reconsidered.

Photographs by Maciek Pozoga

## Rebecca Henry & Akua Shabaka, Mother & Daughter

Left: Tag chain bracelet, signet ring, Tiffany T and Tiffany City HardWear designs. Atlas\* watch in stainless steel with pavé diamonds.
Above: Signet ring and tag chain bracelet. Previous spread: Signet ring, I.D. bracelet, I.D. ring, Tiffany City HardWear and Tiffany T designs. Personalization services available at an additional cost.

"I HAVE A TINY JEWELRY CASE FROM MY GRANDMOTHER— JUST KNOWING IT WAS HERS, IT'S LIKE I'M CARRYING A LITTLE PIECE OF HER WITH ME." —REBECCA

Tiffany, Katelynn & Bria Meia, Sisters

Left: Heart locket and Tiffany Keys modern keys oval key. Chain sold separately. Above: Heart lockets, Tiffany Keys modern keys, Tiffany T, Tiffany City HardWear, Tiffany & Co.®, Tiffany Soleste and Paloma's Graffiti designs. Chains sold separately.