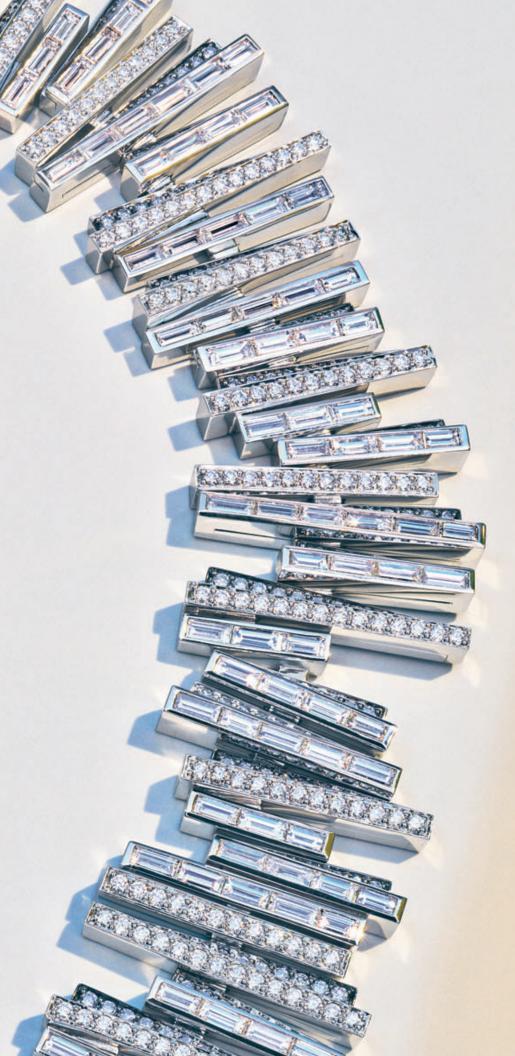

Photographs by Grant Cornett

V

*Cover*: Bracelet in platinum with aquamarines and diamonds. *Previous spread*: Necklace in platinum with diamonds and necklace in platinum with white, rare Fancy Blue Gray and Gray diamonds. *This spread*: Necklace in platinum with aquamarines and diamonds.