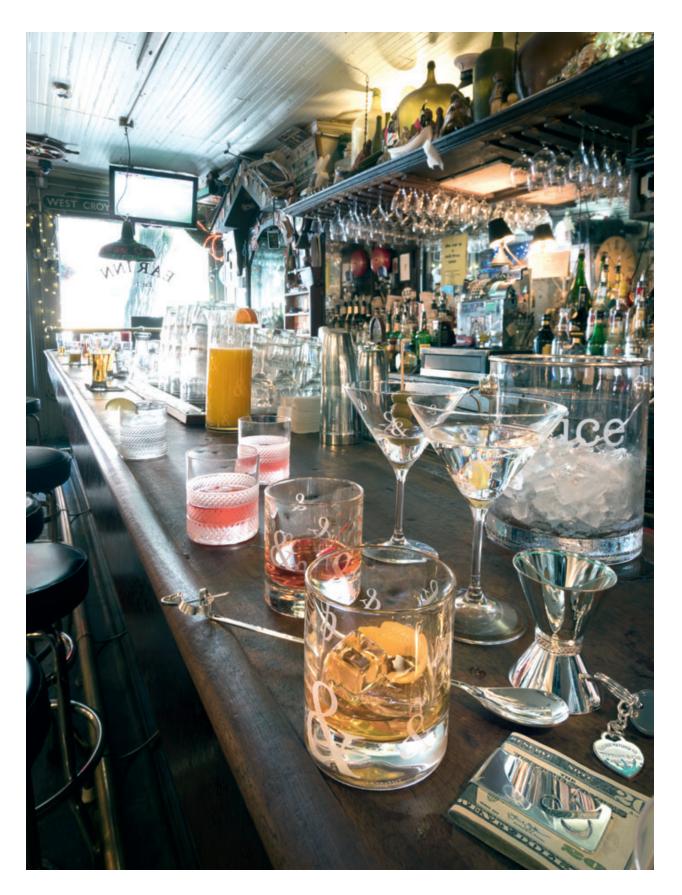

THE EAR INN Diamond Point, Tiffany Ampersand and Everyday Objects barware designs. Return to Tiffany™ Color Splash key ring and Tiffany Ampersand money clip in sterling silver.