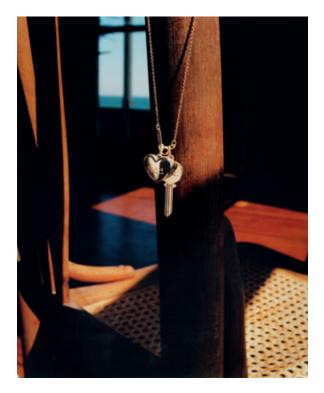

"I HAVE A TINY JEWELRY CASE FROM MY GRANDMOTHER— JUST KNOWING IT WAS HERS, IT'S LIKE I'M CARRYING A LITTLE PIECE OF HER WITH ME." —REBECCA

Tiffany, Katelynn & Bria Meia, Sisters

Left: Heart locket and Tiffany Keys modern keys oval key. Chain sold separately. Above: Heart lockets, Tiffany Keys modern keys, Tiffany T, Tiffany City HardWear, Tiffany & Co.®, Tiffany Soleste and Paloma's Graffiti designs. Chains sold separately.