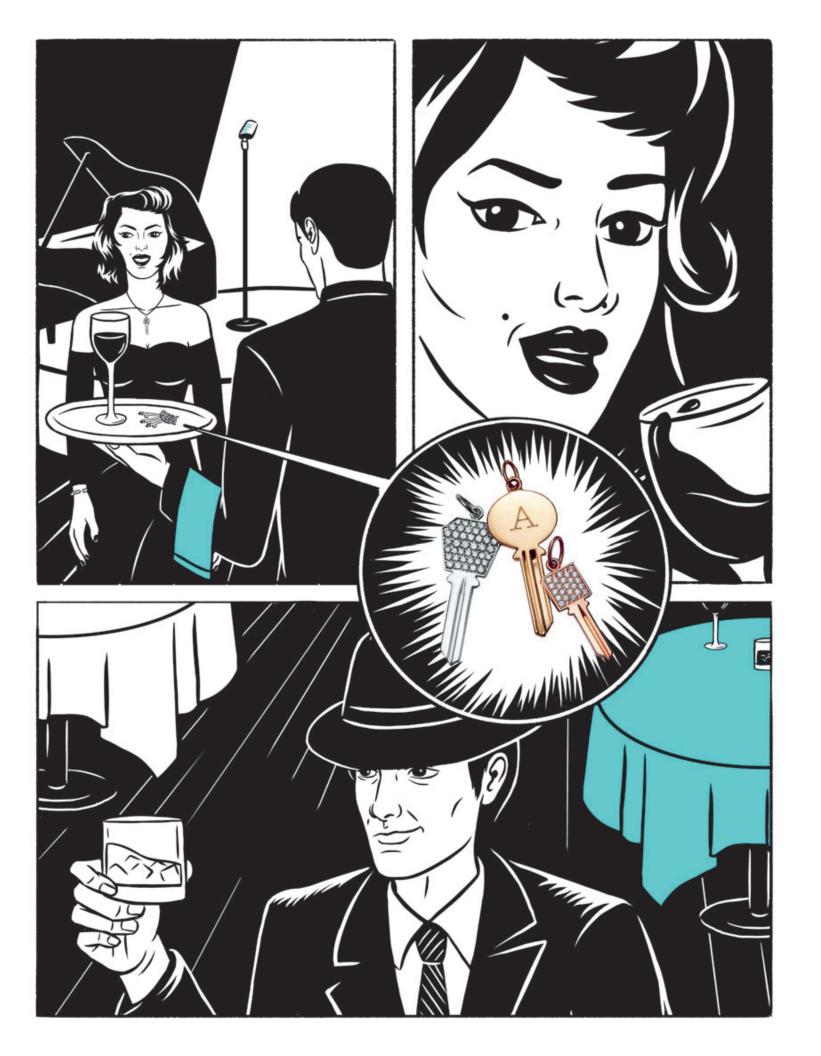

"I HAVE A TINY JEWELRY CASE FROM MY GRANDMOTHER— JUST KNOWING IT WAS HERS, IT'S LIKE I'M CARRYING A LITTLE PIECE OF HER WITH ME." —REBECCA

Tiffany, Katelynn & Bria Meia, Sisters

Left: Heart locket and Tiffany Keys modern keys oval key. Chain sold separately. Above: Heart lockets, Tiffany Keys modern keys, Tiffany T, Tiffany City HardWear, Tiffany & Co.®, Tiffany Soleste and Paloma's Graffiti designs. Chains sold separately.