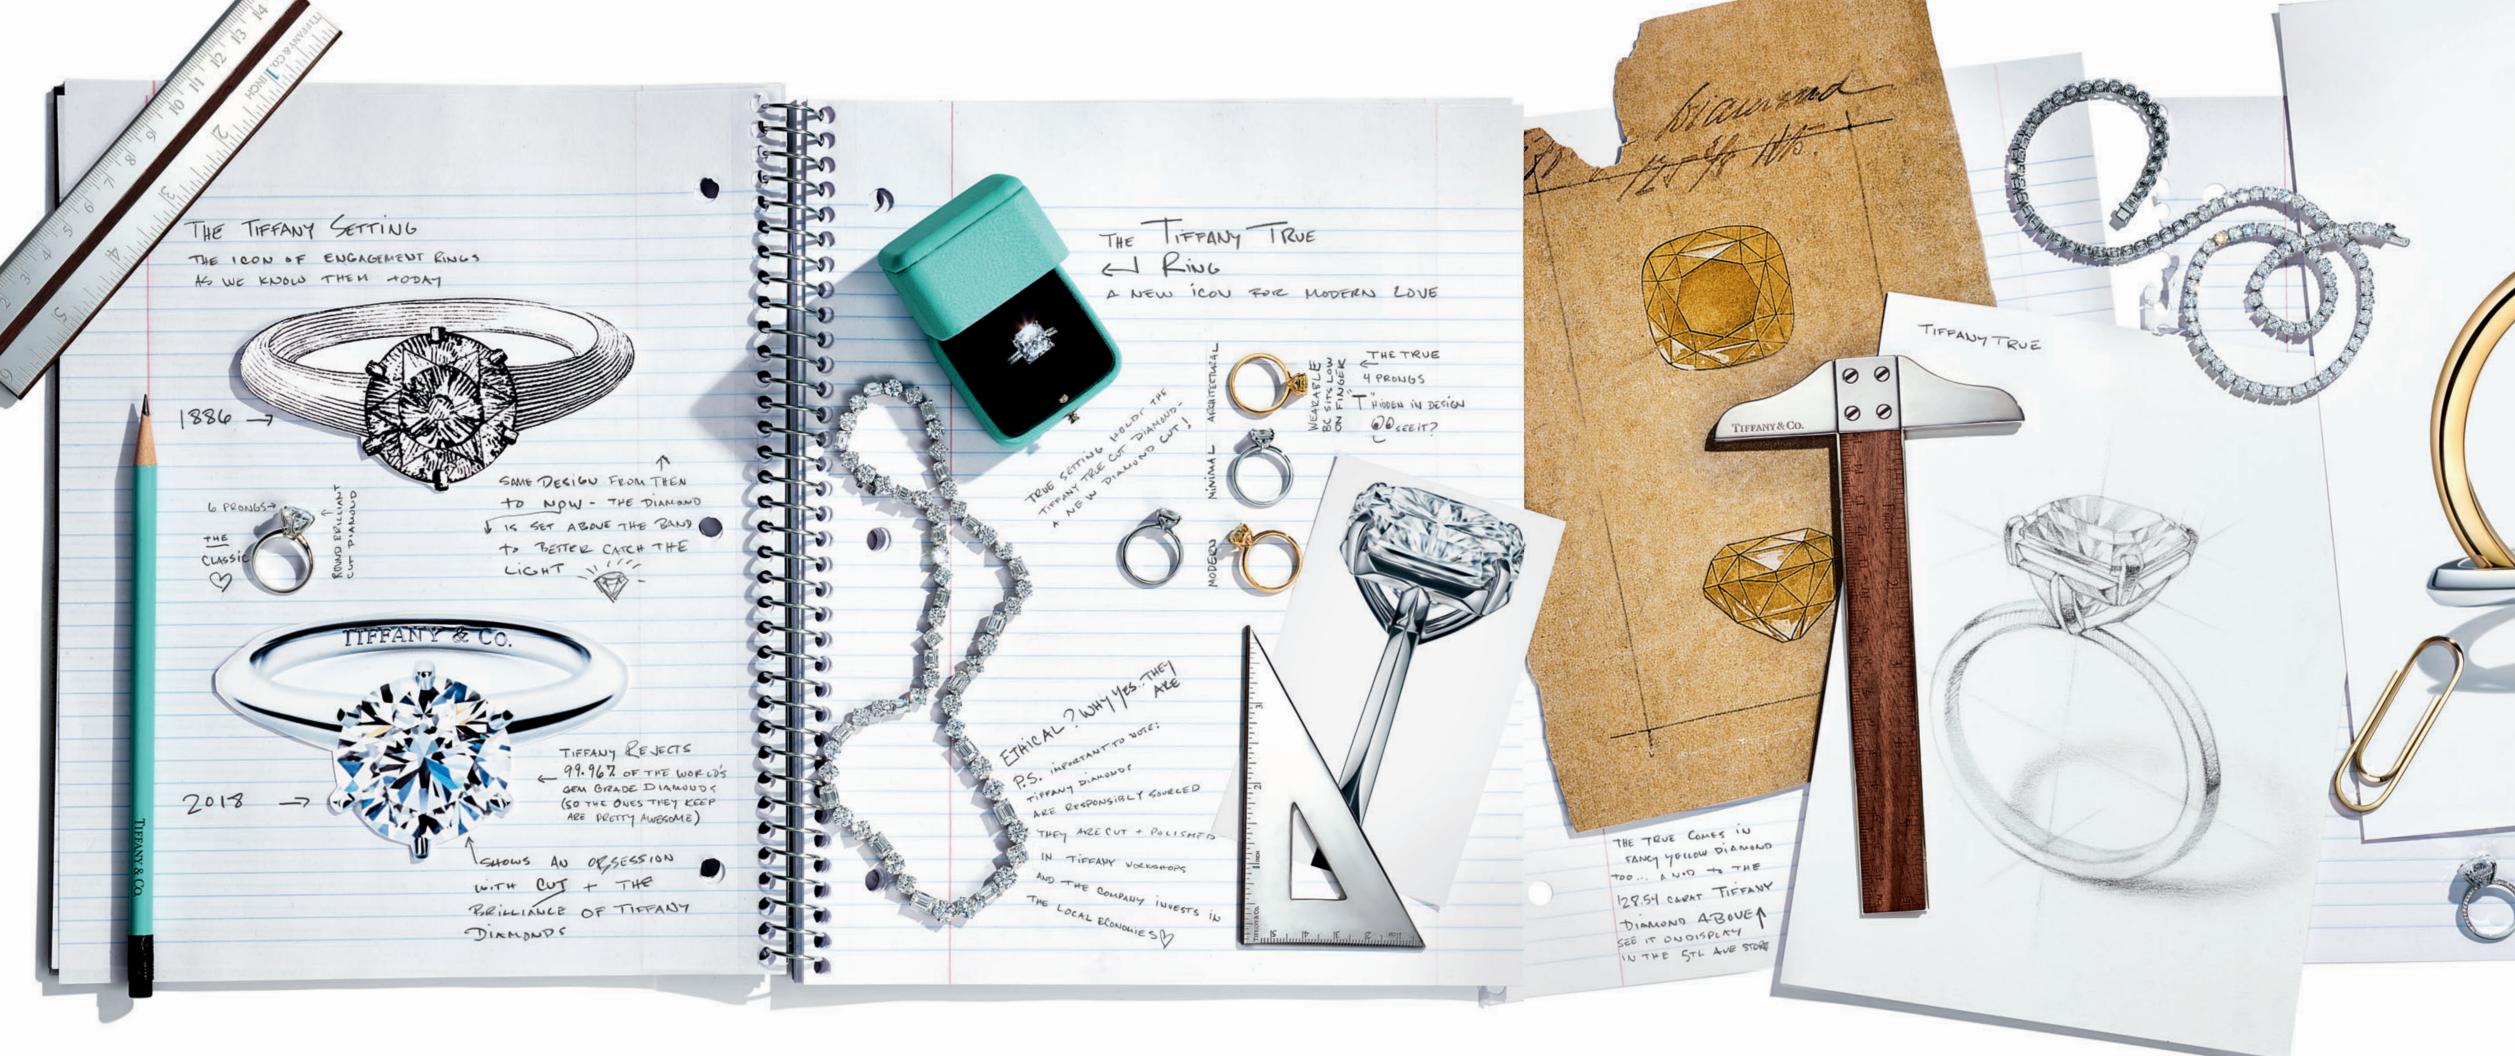

# LOVE ME TRUE

aph by (

aph by Ray

This pag

TIFFANY INTRODUCED THE MODERN ENGAGEMENT RING AS WE KNOW IT TODAY. DISCOVER ITS EVOLUTION AND FALL IN LOVE WITH THE NEWEST ITERATION—TIFFANY TRUE.

Story by Will Kahn

Previous spread: Tiffany True ring in platinum with a white diamond. Tiffany Metro rings in platinum with diamonds. Left: The Tiffany\* Setting in platinum. Middle: Tiffany True rings in platinum with pavé diamond bands. Necklaces in platinum with diamonds. Right: Tiffany True ring in platinum with a white diamond. Tiffany True ring in 18k yellow gold with a yellow diamond. Tiffany True is available in North America in fall 2018 and worldwide in spring 2019.