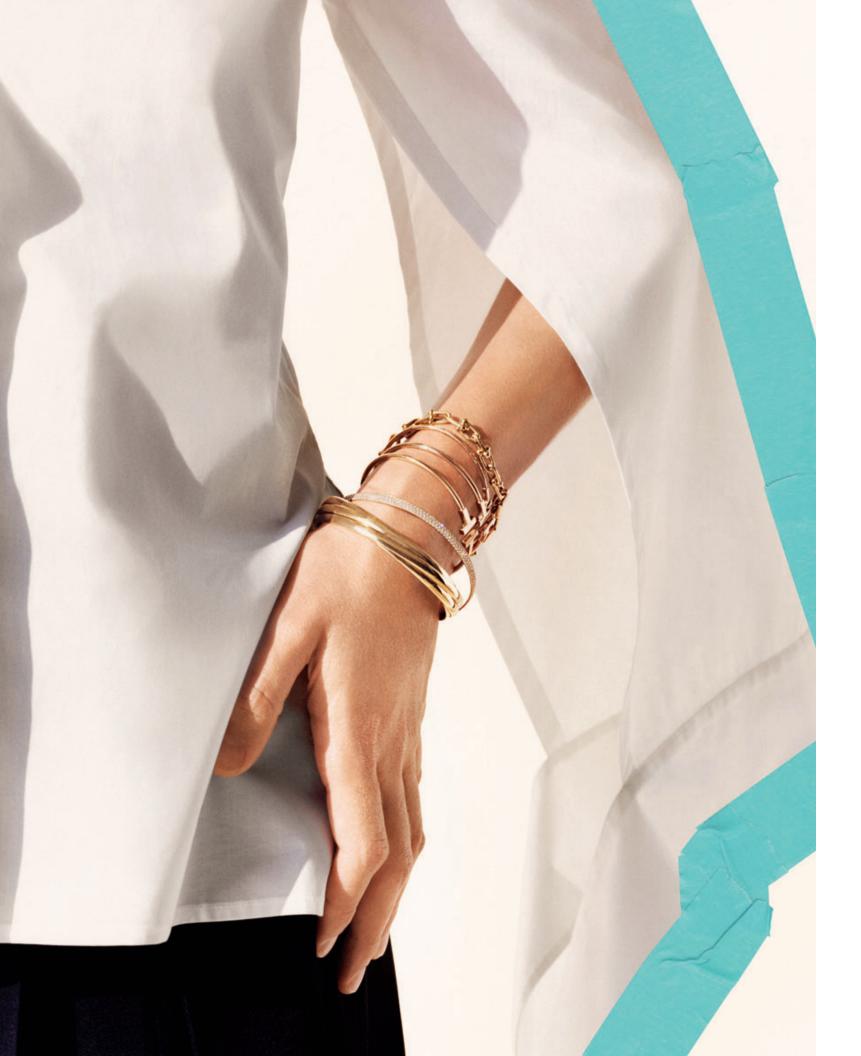

# TIME FOR T

Timeless and transcendent, the clean lines of the letter T are a symbol of strength. See how real women wear Tiffany T. PHOTOGRAPHS BY LENA C. EMERY

*This page*: Tiffany T bracelets in 18k yellow, rose and white gold with diamonds. *Opposite page*: Tiffany T bracelets in 18k yellow gold. Paloma's Melody and Tiffany City HardWear bracelets. *Previous page*: Tiffany T pendant in 18k white gold with a baguette diamond and Tiffany T ring in 18k white gold.

manne

Tiffany T earrings in 18k white gold with diamonds. *This page*: Tiffany T rings in 18k yellow, rose and white gold with diamonds and Tiffany T bracelets in 18k yellow gold with diamonds. *Opposite page*: Tiffany T bracelet in 18k rose gold. Tiffany T bracelets in 18k yellow and rose gold with diamonds.