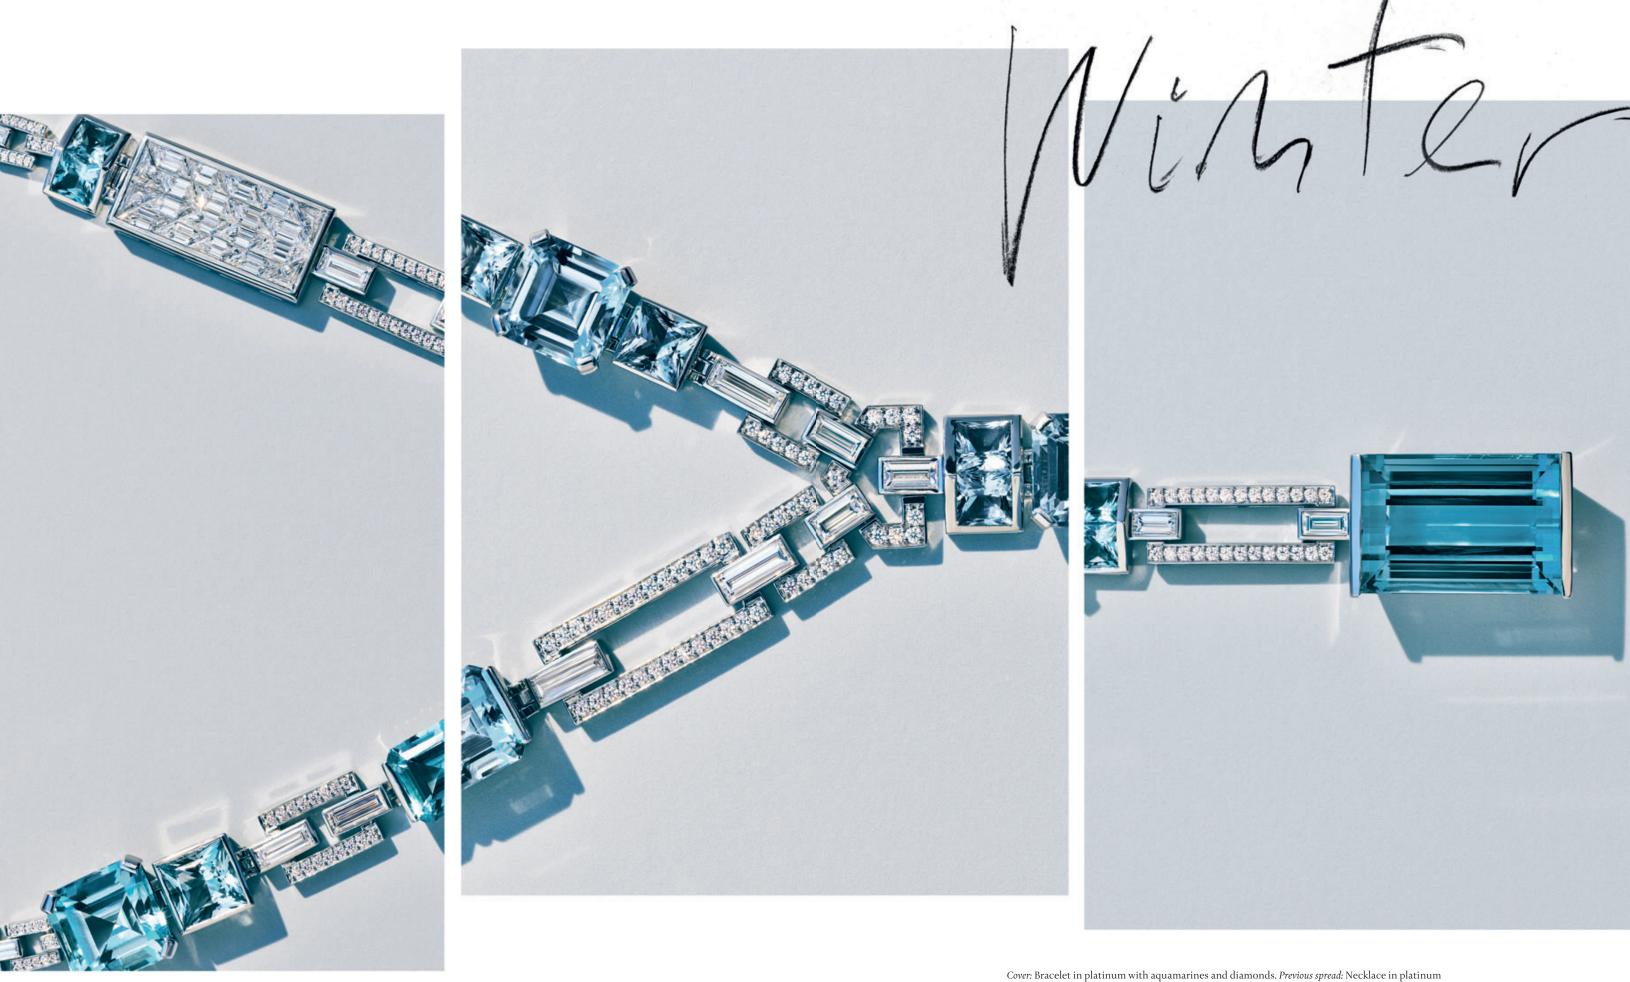

Photographs by Grant Cornett

V

*Cover*: Bracelet in platinum with aquamarines and diamonds. *Previous spread*: Necklace in platinum with diamonds and necklace in platinum with white, rare Fancy Blue Gray and Gray diamonds. *This spread*: Necklace in platinum with aquamarines and diamonds.