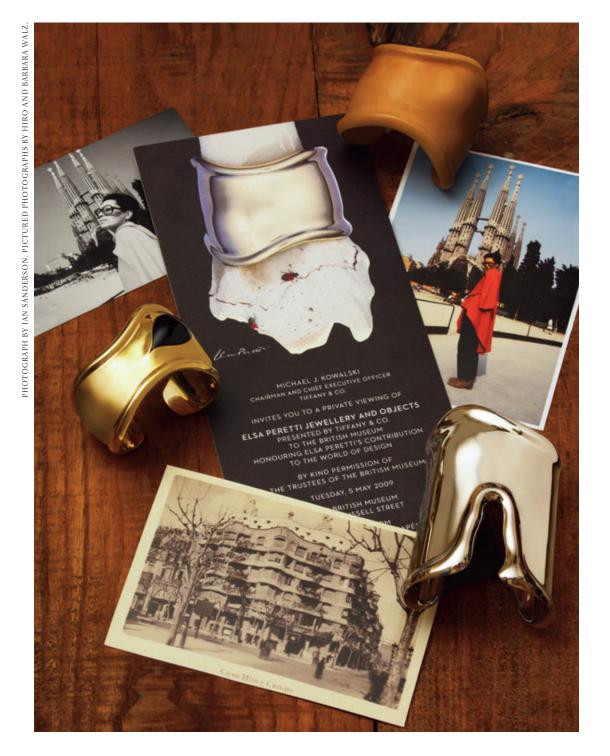

# Ana Opitz & Camilla Deterre, Mother & Daughter Signet ring, I.D. ring, Tiffany T and Tiffany City HardWear designs.

1em Perus

Elsa Peretti's world is a remarkable place. She surrounds herself with textures, forms and materials that feed her eye and guide her designs. She is drawn to nature in all its purity and complexity. And she translates all she sees into jewelry and objects that are sculptural, organic and irresistibly sensual. These pages are just a small glimpse into the rich world that inspires her creative vision.

> A complete catalogue of her designs, "My Forty Plus Years With Tiffany," is available in stores and online now.

"In Lausanne, a Texan guy gave me the endpiece of a rattlesnake tail as a good luck charm. I kept the object with me for many years." Snake necklace in sterling silver from Elsa Peretti's personal collection. From the beginning, Peretti's Bone cuff caused a sensation. Her time in Barcelona was a strong source of inspiration, Antoni Gaudi's Casa Milà in particular. Bone cuffs in 18k yellow gold with black jade and sterling silver from Elsa Peretti's personal collection.