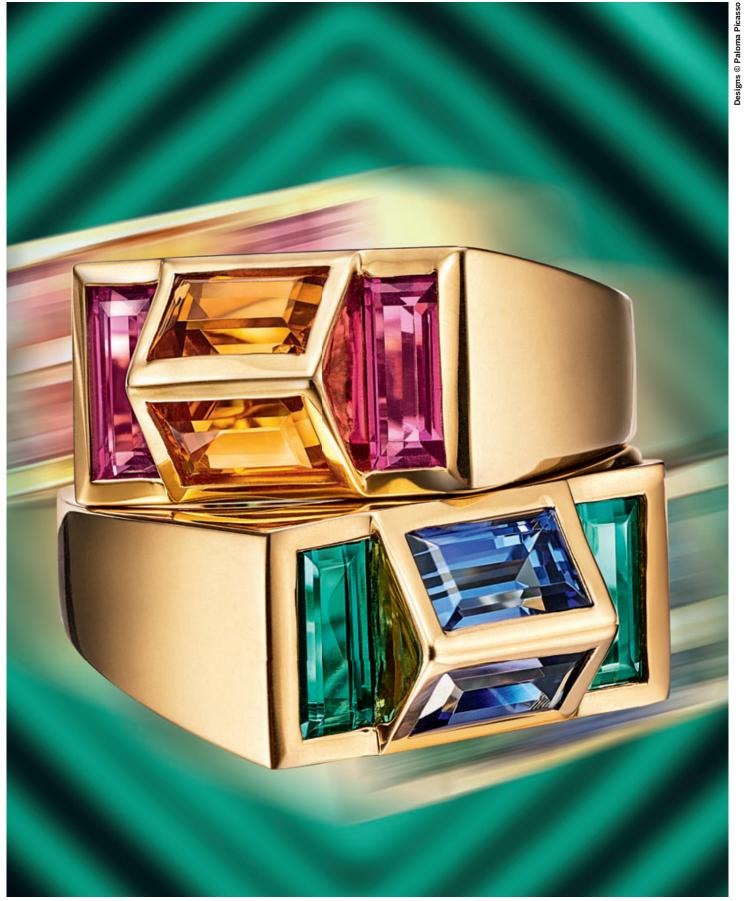

*This page*: Paloma's Studio pyramid rings in 18k yellow gold with citrines and rubellites and with tanzanites and green tourmalines. *Opposite page*: Paloma's Studio baguette three-stone rings in 18k yellow gold with amethysts, citrines, green tourmalines, rubellites and blue topazes.