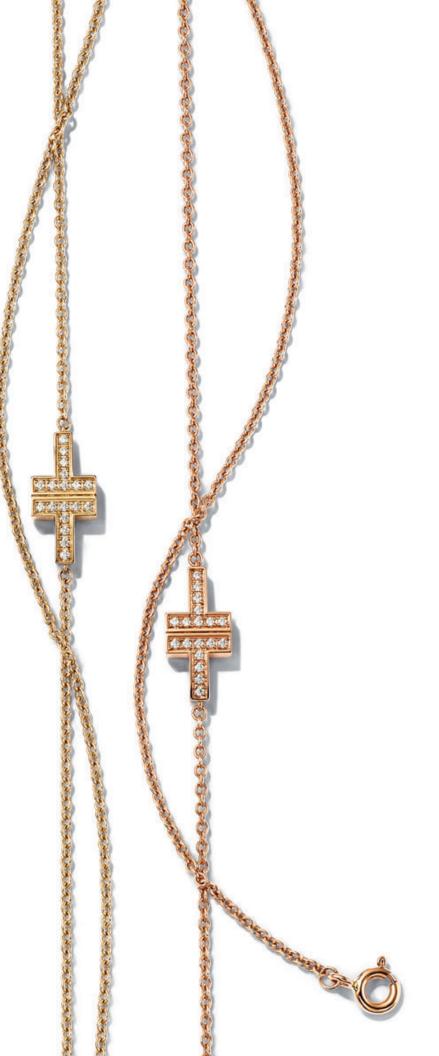

# TIME FOR T

Timeless and transcendent, the clean lines of the letter T are a symbol of strength. See how real women wear Tiffany T. PHOTOGRAPHS BY LENA C. EMERY

*This page*: Tiffany T bracelets in 18k yellow, rose and white gold with diamonds. *Opposite page*: Tiffany T bracelets in 18k yellow gold. Paloma's Melody and Tiffany City HardWear bracelets. *Previous page*: Tiffany T pendant in 18k white gold with a baguette diamond and Tiffany T ring in 18k white gold.

*This page:* Tiffany T rings in 18k yellow, rose and white gold with diamonds. Necklace in platinum with diamonds. *Opposite page:* Tiffany T rings in 18k yellow, rose and white gold with diamonds.

This page: Tiffany T pendants in 18k yellow, rose and white gold with diamonds. *Opposite page*: Tiffany T pendant in 18k yellow gold with diamonds. Tiffany T watch in 18k yellow gold and black leather.