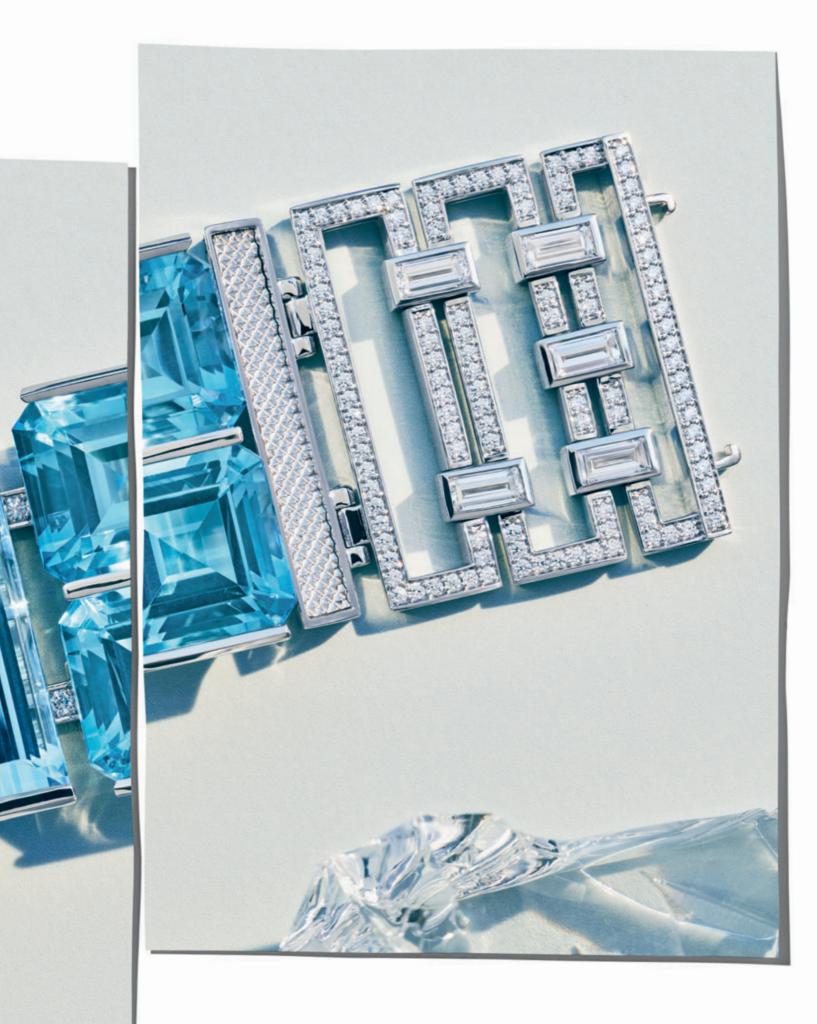

Photographs by Grant Cornett

V

*Cover*: Bracelet in platinum with aquamarines and diamonds. *Previous spread*: Necklace in platinum with diamonds and necklace in platinum with white, rare Fancy Blue Gray and Gray diamonds. *This spread*: Necklace in platinum with aquamarines and diamonds.