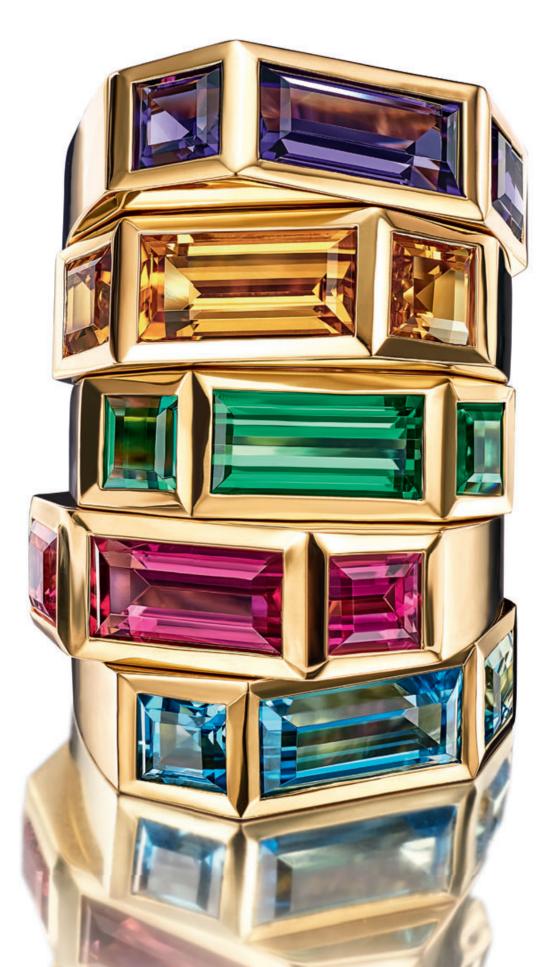

*This page*: Paloma's Studio pyramid rings in 18k yellow gold with citrines and rubellites and with tanzanites and green tourmalines. *Opposite page*: Paloma's Studio baguette three-stone rings in 18k yellow gold with amethysts, citrines, green tourmalines, rubellites and blue topazes.