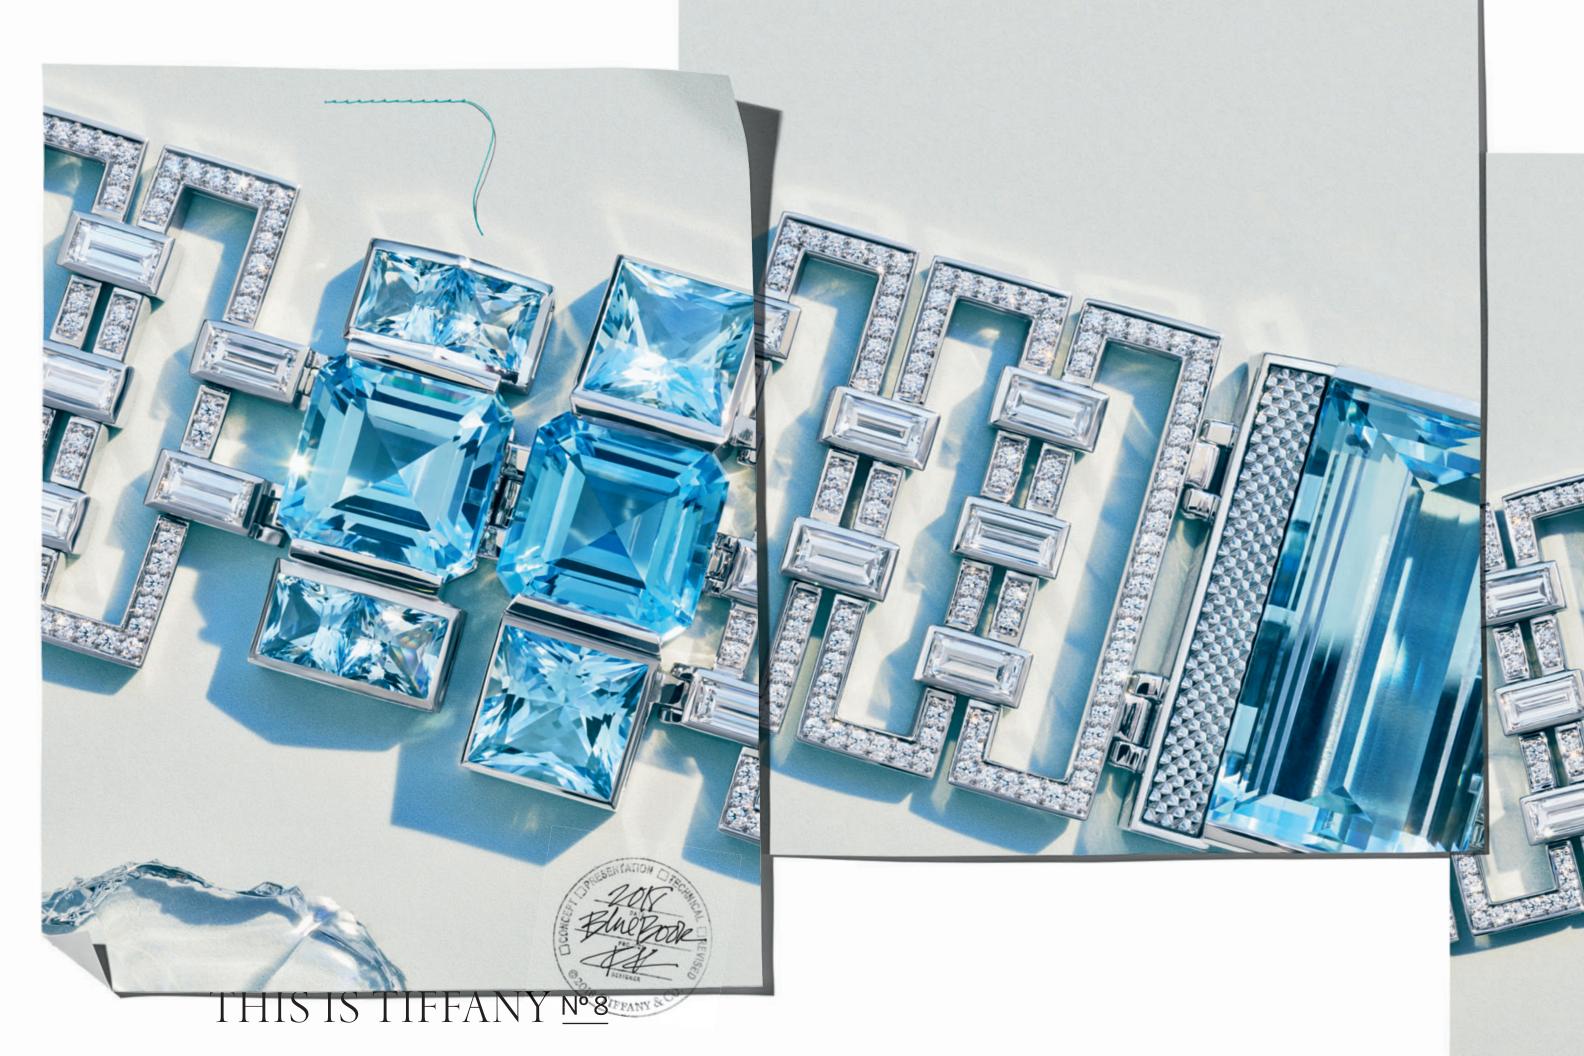

Photographs by Grant Cornett

V

*Cover*: Bracelet in platinum with aquamarines and diamonds. *Previous spread*: Necklace in platinum with diamonds and necklace in platinum with white, rare Fancy Blue Gray and Gray diamonds. *This spread*: Necklace in platinum with aquamarines and diamonds.