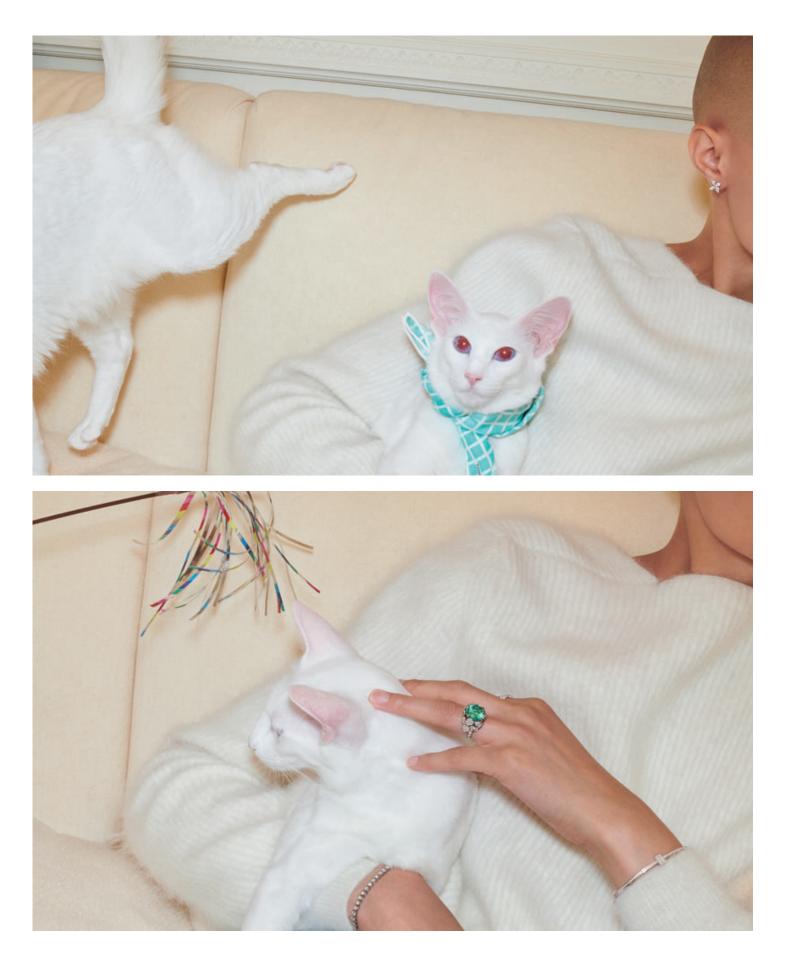

# Animal Instincts

WHEN YOUR PET IS BEST IN SHOW, Your Jewelry Should be best in class.

Photographs by Philippe Jarrigeon

*Opposite page*: Tiffany City HardWear, Tiffany T, Tiffany Jazz™, Paloma's Graffiti, Etoile and Tiffany & Co.® designs. *This page*: Tiffany Victoria® earrings in platinum with diamonds. Tiffany Paper Flowers™ and Tiffany T designs. Tiffany & Co. Schlumberger pink tourmaline flower ring in 18k yellow gold and platinum.

*This page*: Etoile, Tiffany & Co.®, Tiffany Classic™ and Tiffany Essential band rings. *Opposite page*: Tiffany & Co. Schlumberger paillonné enamel bracelets with diamonds. Tiffany & Co. Schlumberger Sixteen Stone ring with diamonds and sapphires. Tiffany City HardWear, Tiffany T, Tiffany Fleur de Lis, Tiffany Soleste and Tiffany & Co.® designs.

*This page*: Tiffany T and Tiffany Victoria® designs. Tiffany color swatch silk scarf. Tiffany Paper Flowers™ ring in platinum with a green tourmaline and diamonds. *Opposite page*: Pet designs. Tiffany Classic™ band ring. Tiffany East West® watch in stainless steel with a black alligator strap. Tiffany & Co. Schlumberger Bird on a Rock clip with a tanzanite in 18k yellow gold and platinum.