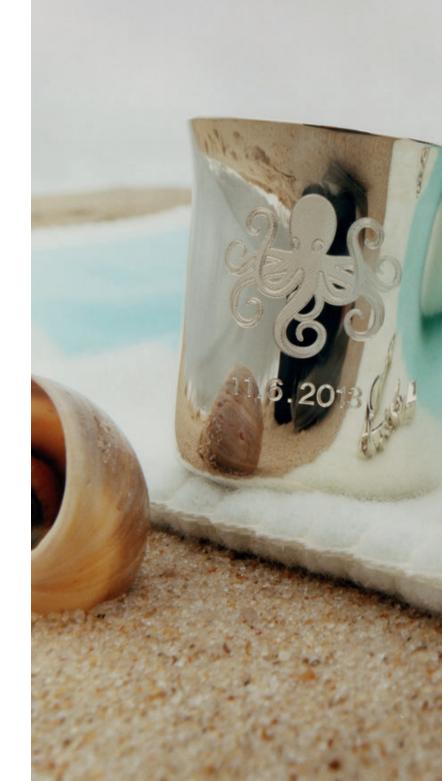

Thaddeus O'Neil & Cassius O'Neil, Father & Son *Left*: I.D. bracelet and Tiffany Essential band ring. *Below*: Tiffany baby cup and I.D. bracelet.

enimels

"THERE ARE THINGS THAT PEOPLE NEED TO HAVE, TO TOUCH PHYSICALLY, THAT ENHANCE THE EXPERIENCE. MY FRIEND GAVE ME SOMETHING THAT HAS MY NAME ENGRAVED ON IT, IT'S THAT KIND OF MEMORY. I HAVEN'T SEEN HIM IN A WHILE BUT IT REMINDS ME OF OUR RELATIONSHIP, YOU KNOW?" -RON