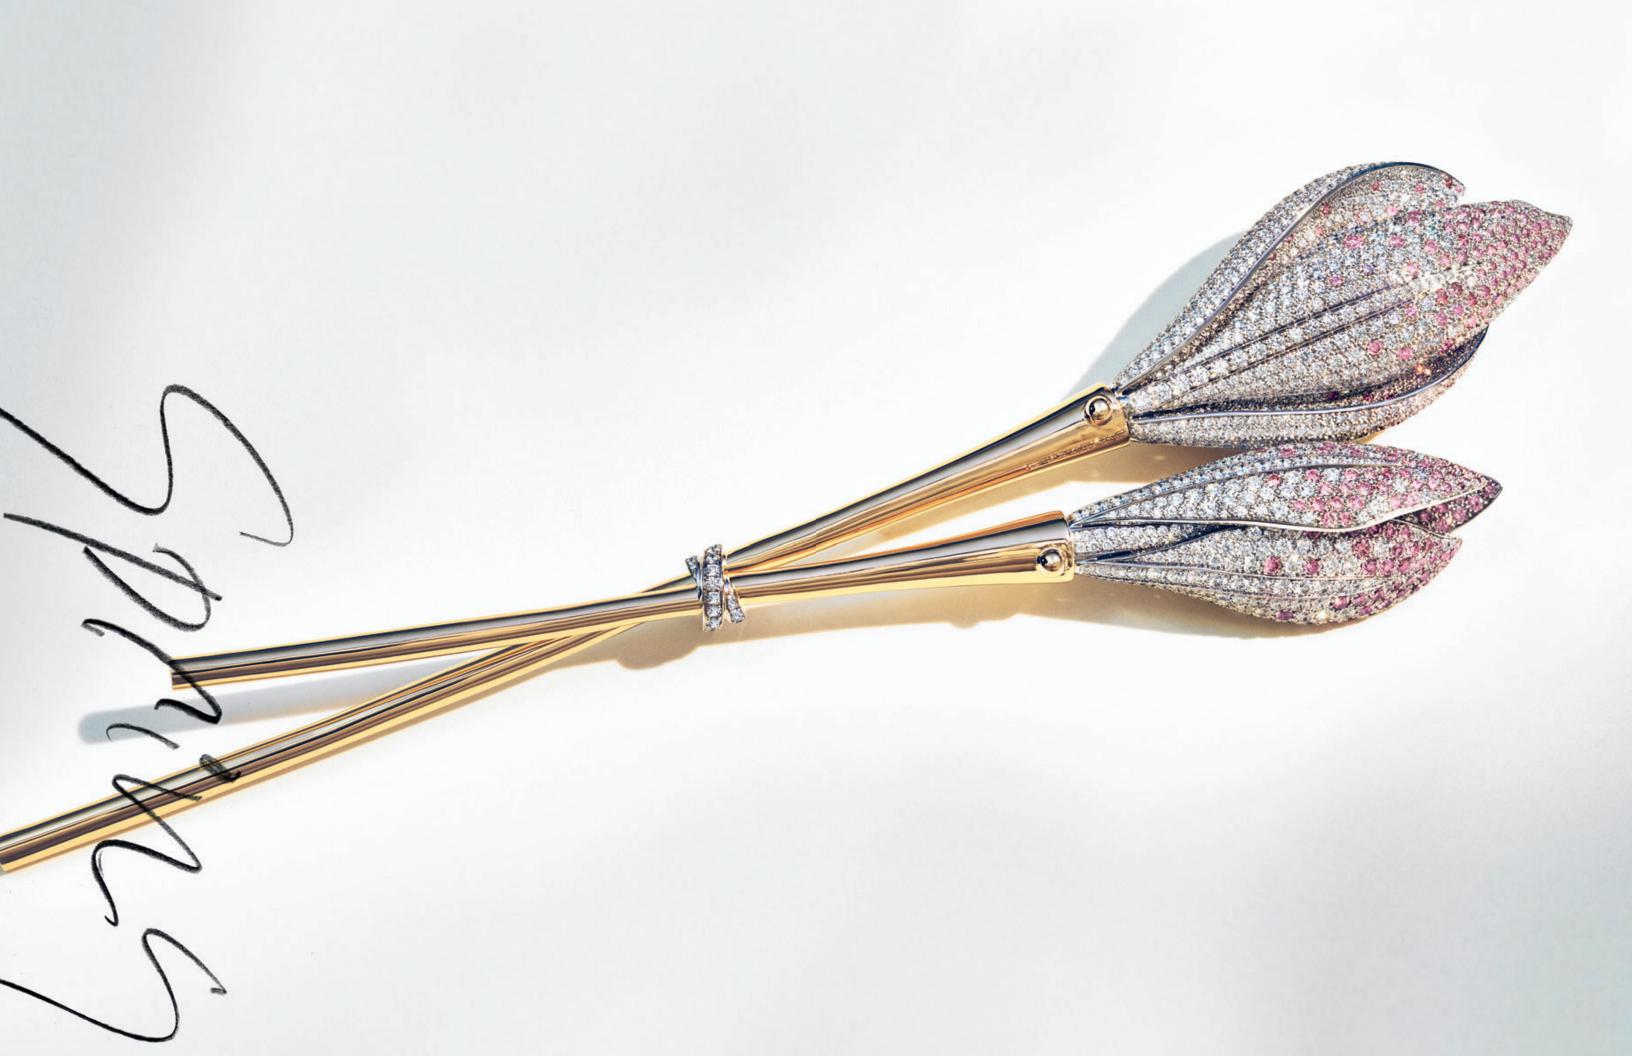

*Previous spread:* Brooch in 18k yellow gold and platinum with rare Fancy Pink and white diamonds. *This spread:* Ring in platinum with an unenhanced padparadscha sapphire, pink sapphires and diamonds; brooch in platinum and 18k rose gold with an unenhanced orange sapphire and rare Fancy Pink and white diamonds; brooch in platinum with pink sapphires and diamonds.