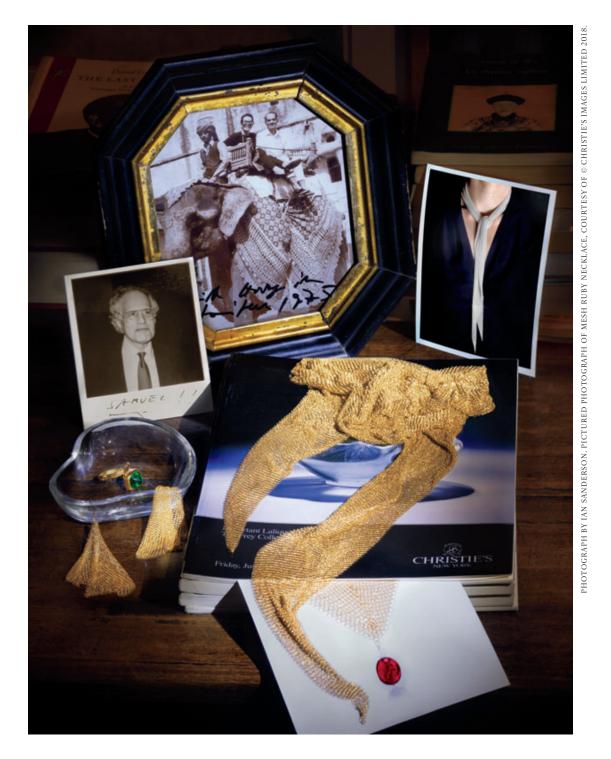

"My Forty Plus Years With Tiffany," is available in stores and online now.





"In Lausanne, a Texan guy gave me the endpiece of a rattlesnake tail as a good luck charm. I kept the object with me for many years." Snake necklace in sterling silver from Elsa Peretti's personal collection. From the beginning, Peretti's Bone cuff caused a sensation. Her time in Barcelona was a strong source of inspiration, Antoni Gaudi's Casa Milà in particular. Bone cuffs in 18k yellow gold with black jade and sterling silver from Elsa Peretti's personal collection.



Designed to look weathered by ages of contact with water and sand, Peretti's Aegean collection was sparked by a rusted chain that she found at the bottom of the sea. Aegean necklace in sterling silver from Elsa Peretti's personal collection.



Peretti's Mesh is influenced by her time in Jaipur. Malleable, ergonomic and crafted with exclusive technology created specifically for Tiffany, it drapes against the skin like fabric. *Mesh designs and emerald ring from Elsa Peretti's personal collection.* 



Peretti's objects for the table embody the idea that beauty and utility should always be one. Elsa Peretti's kitchen in Spain with Padova and Thumbprint designs from her personal collection. "To translate ideas is magic."

Un Perus.

# Animal Instincts

WHEN YOUR PET IS BEST IN SHOW, Your Jewelry Should be best in class.

Photographs by Philippe Jarrigeon









*Opposite page*: Tiffany City HardWear, Tiffany T, Tiffany Jazz™, Paloma's Graffiti, Etoile and Tiffany & Co.® designs. *This page*: Tiffany Victoria® earrings in platin