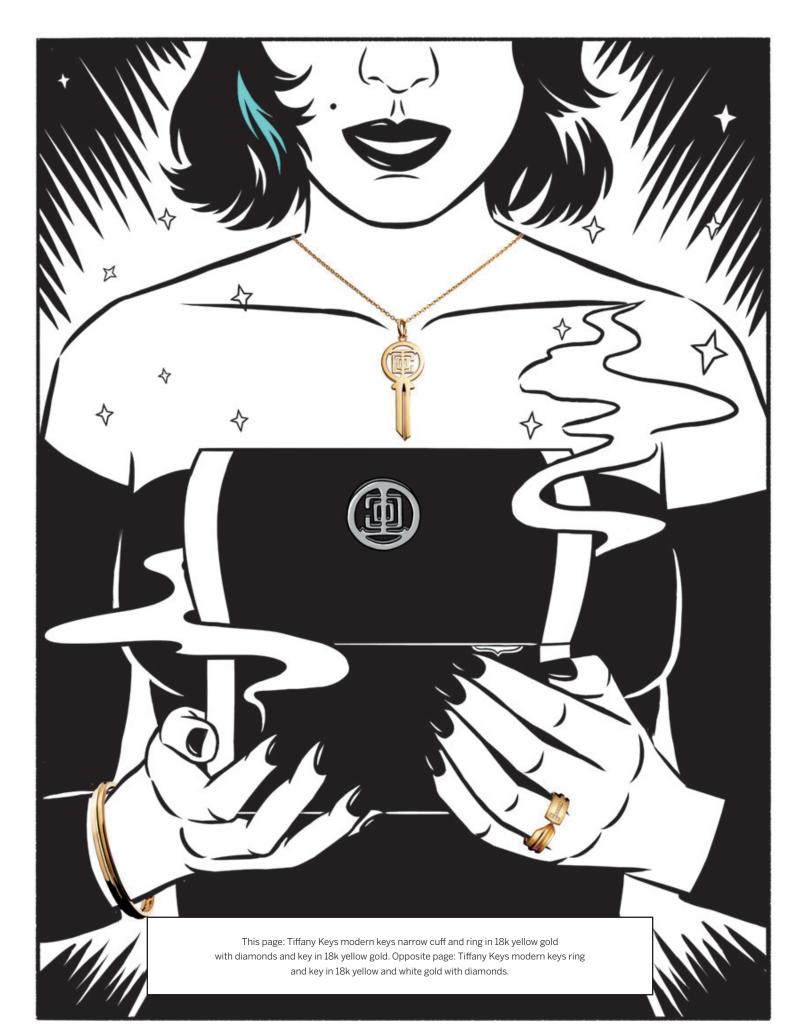

"I HAVE A TINY JEWELRY CASE FROM MY GRANDMOTHER— JUST KNOWING IT WAS HERS, IT'S LIKE I'M CARRYING A LITTLE PIECE OF HER WITH ME." —REBECCA

Tiffany, Katelynn & Bria Meia, Sisters

Left: Heart locket and Tiffany Keys modern keys oval key. Chain sold separately. Above: Heart lockets, Tiffany Keys modern keys, Tiffany T, Tiffany City HardWear, Tiffany & Co.®, Tiffany Soleste and Paloma's Graffiti designs. Chains sold separately.