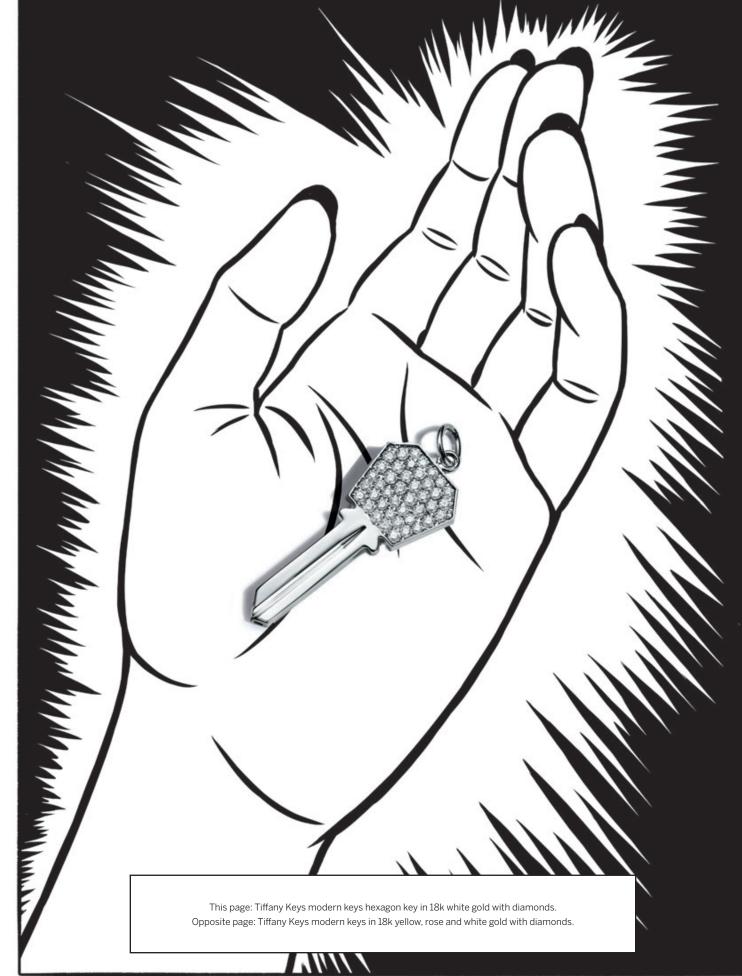

Tiffany Save the Wild elephant, lion and rhino charms in sterling silver and 18k rose gold.

| s hexagon key in 18k white gold with diamonds.       |  |
|------------------------------------------------------|--|
| rs in 18k yellow, rose and white gold with diamonds. |  |