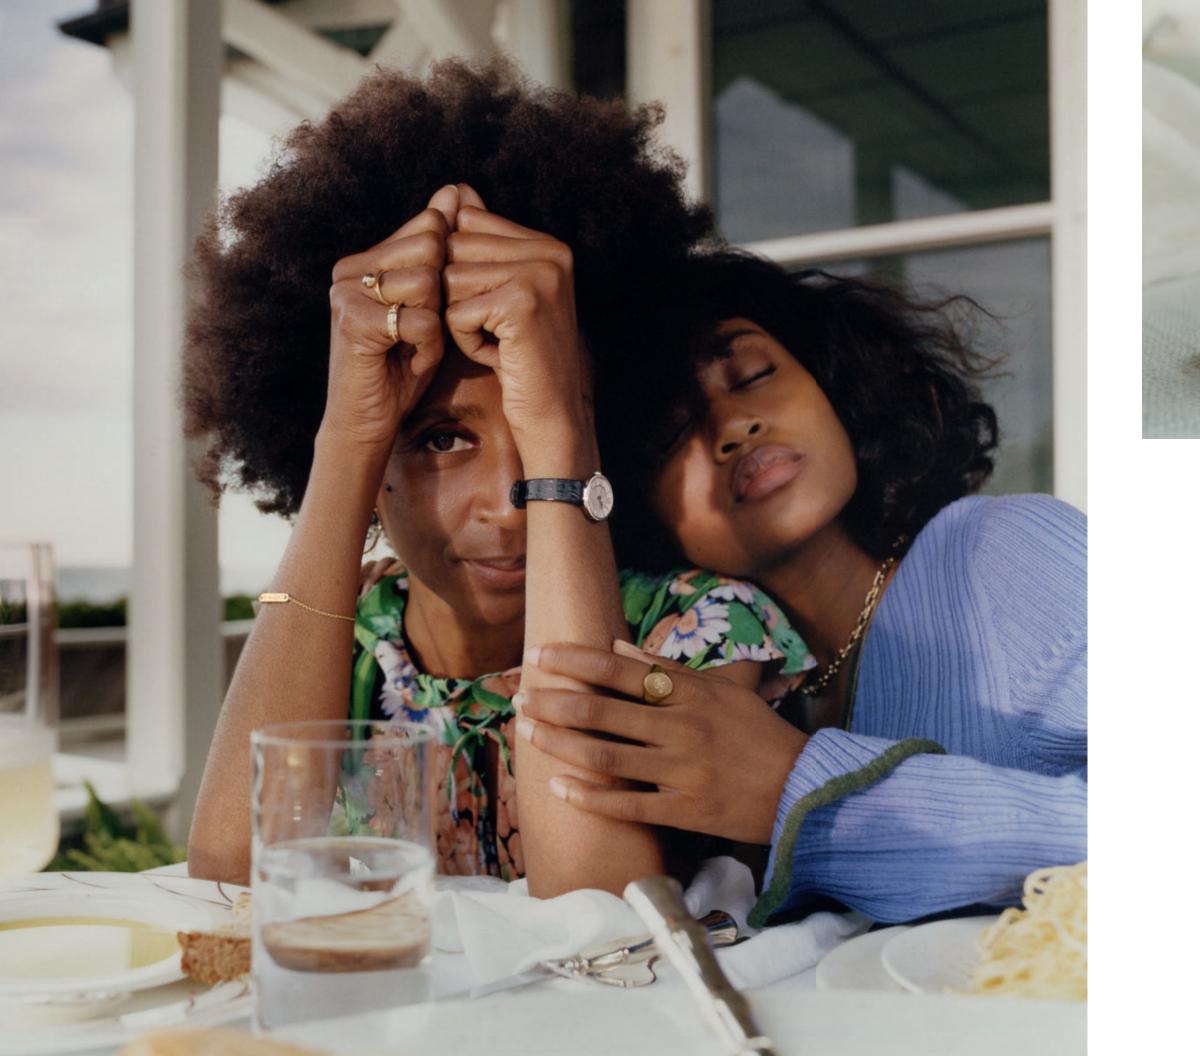

## Rebecca Henry & Akua Shabaka, Mother & Daughter

Left: Tag chain bracelet, signet ring, Tiffany T and Tiffany City HardWear designs. Atlas\* watch in stainless steel with pavé diamonds.
Above: Signet ring and tag chain bracelet. Previous spread: Signet ring, I.D. bracelet, I.D. ring, Tiffany City HardWear and Tiffany T designs. Personalization services available at an additional cost.

"I HAVE A TINY JEWELRY CASE FROM MY GRANDMOTHER— JUST KNOWING IT WAS HERS, IT'S LIKE I'M CARRYING A LITTLE PIECE OF HER WITH ME." —REBECCA

Tiffany, Katelynn & Bria Meia, Sisters

Left: Heart locket and Tiffany Keys modern keys oval key. Chain sold separately. Above: Heart lockets, Tiffany Keys modern keys, Tiffany T, Tiffany City HardWear, Tiffany & Co.®, Tiffany Soleste and Paloma's Graffiti designs. Chains sold separately.