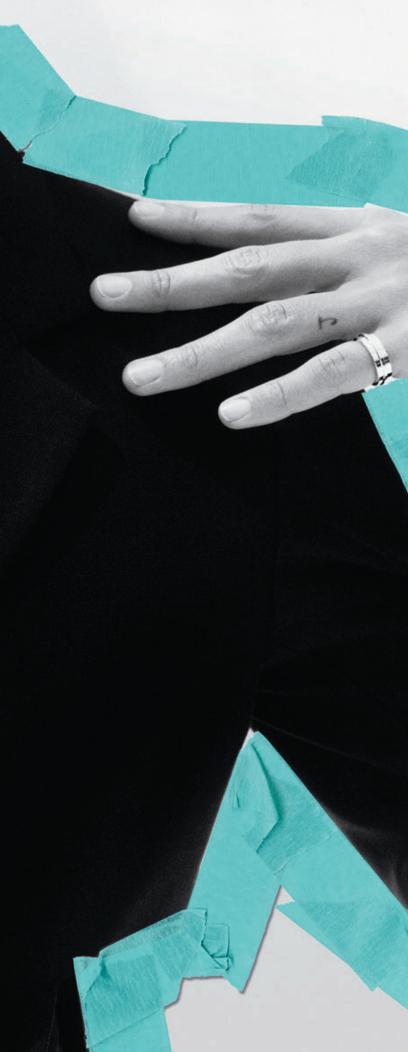

# TIME FOR T

Timeless and transcendent, the clean lines of the letter T are a symbol of strength. See how real women wear Tiffany T. PHOTOGRAPHS BY LENA C. EMERY

*This page*: Tiffany T bracelets in 18k yellow, rose and white gold with diamonds. *Opposite page*: Tiffany T bracelets in 18k yellow gold. Paloma's Melody and Tiffany City HardWear bracelets. *Previous page*: Tiffany T pendant in 18k white gold with a baguette diamond and Tiffany T ring in 18k white gold.

manne

Tiffany T earrings in 18k white gold with diamonds. *This page*: Tiffany T rings in 18k yellow, rose and white gold with diamonds and Tiffany T bracelets in 18k yellow gold with diamonds. *Opposite page*: Tiffany T bracelet in 18k rose gold. Tiffany T bracelets in 18k yellow and rose gold with diamonds.