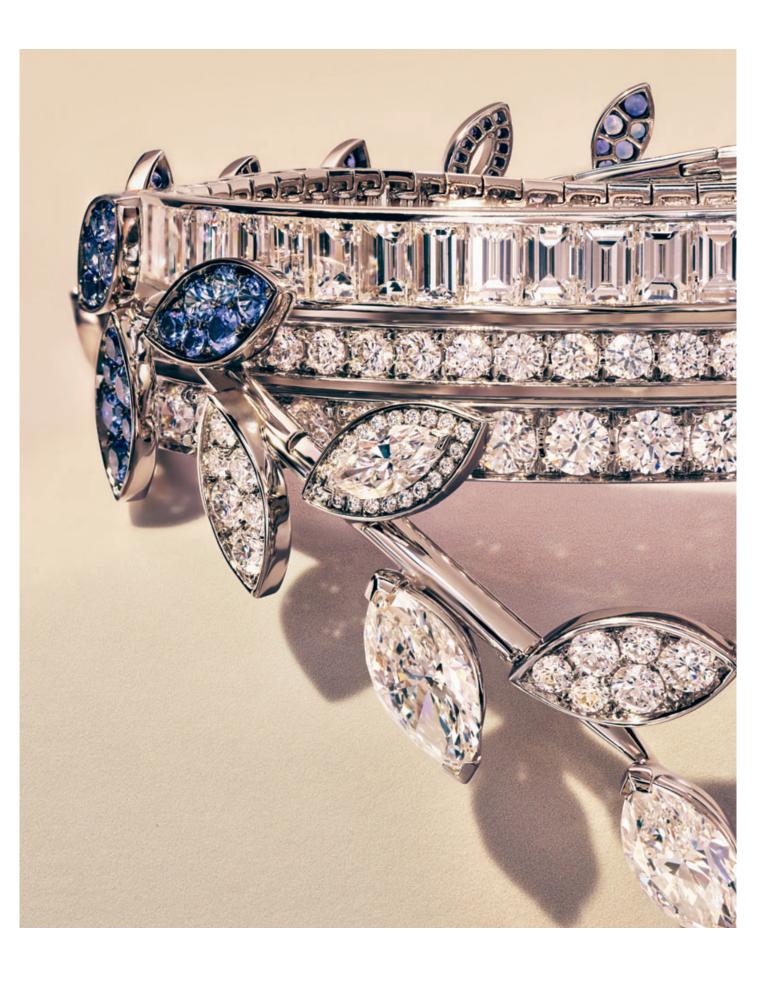

Photographs by Grant Cornett

V

*Cover*: Bracelet in platinum with aquamarines and diamonds. *Previous spread*: Necklace in platinum with diamonds and necklace in platinum with white, rare Fancy Blue Gray and Gray diamonds. *This spread*: Necklace in platinum with aquamarines and diamonds.