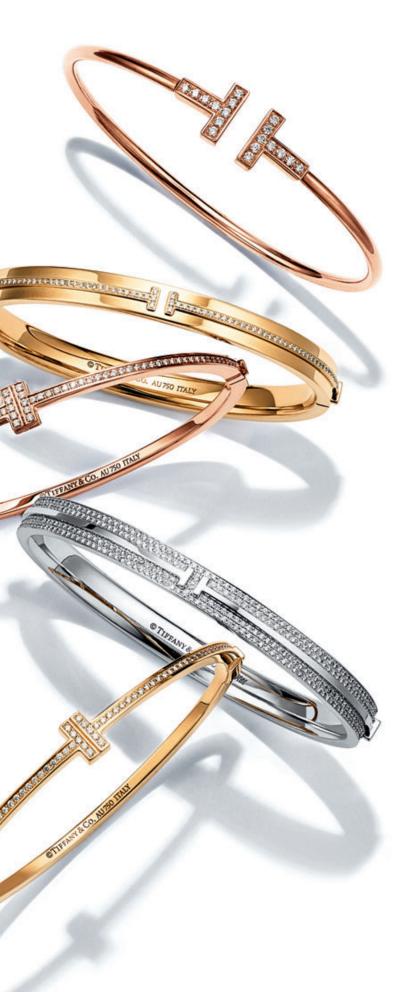

# TIME FOR T

Timeless and transcendent, the clean lines of the letter T are a symbol of strength. See how real women wear Tiffany T. PHOTOGRAPHS BY LENA C. EMERY

*This page*: Tiffany T bracelets in 18k yellow, rose and white gold with diamonds. *Opposite page*: Tiffany T bracelets in 18k yellow gold. Paloma's Melody and Tiffany City HardWear bracelets. *Previous page*: Tiffany T pendant in 18k white gold with a baguette diamond and Tiffany T ring in 18k white gold.

manne

Tiffany T earrings in 18k white gold with diamonds. *This page*: Tiffany T rings in 18k yellow, rose and white gold with diamonds and Tiffany T bracelets in 18k yellow gold with diamonds. *Opposite page*: Tiffany T bracelet in 18k rose gold. Tiffany T bracelets in 18k yellow and rose gold with diamonds.

*This page:* Tiffany T rings in 18k yellow, rose and white gold with diamonds. Necklace in platinum with diamonds. *Opposite page:* Tiffany T rings in 18k yellow, rose and white gold with diamonds.

This page: Tiffany T pendants in 18k yellow, rose and white gold with diamonds. *Opposite page*: Tiffany T pendant in 18k yellow gold with diamonds. Tiffany T watch in 18k yellow gold and black leather.