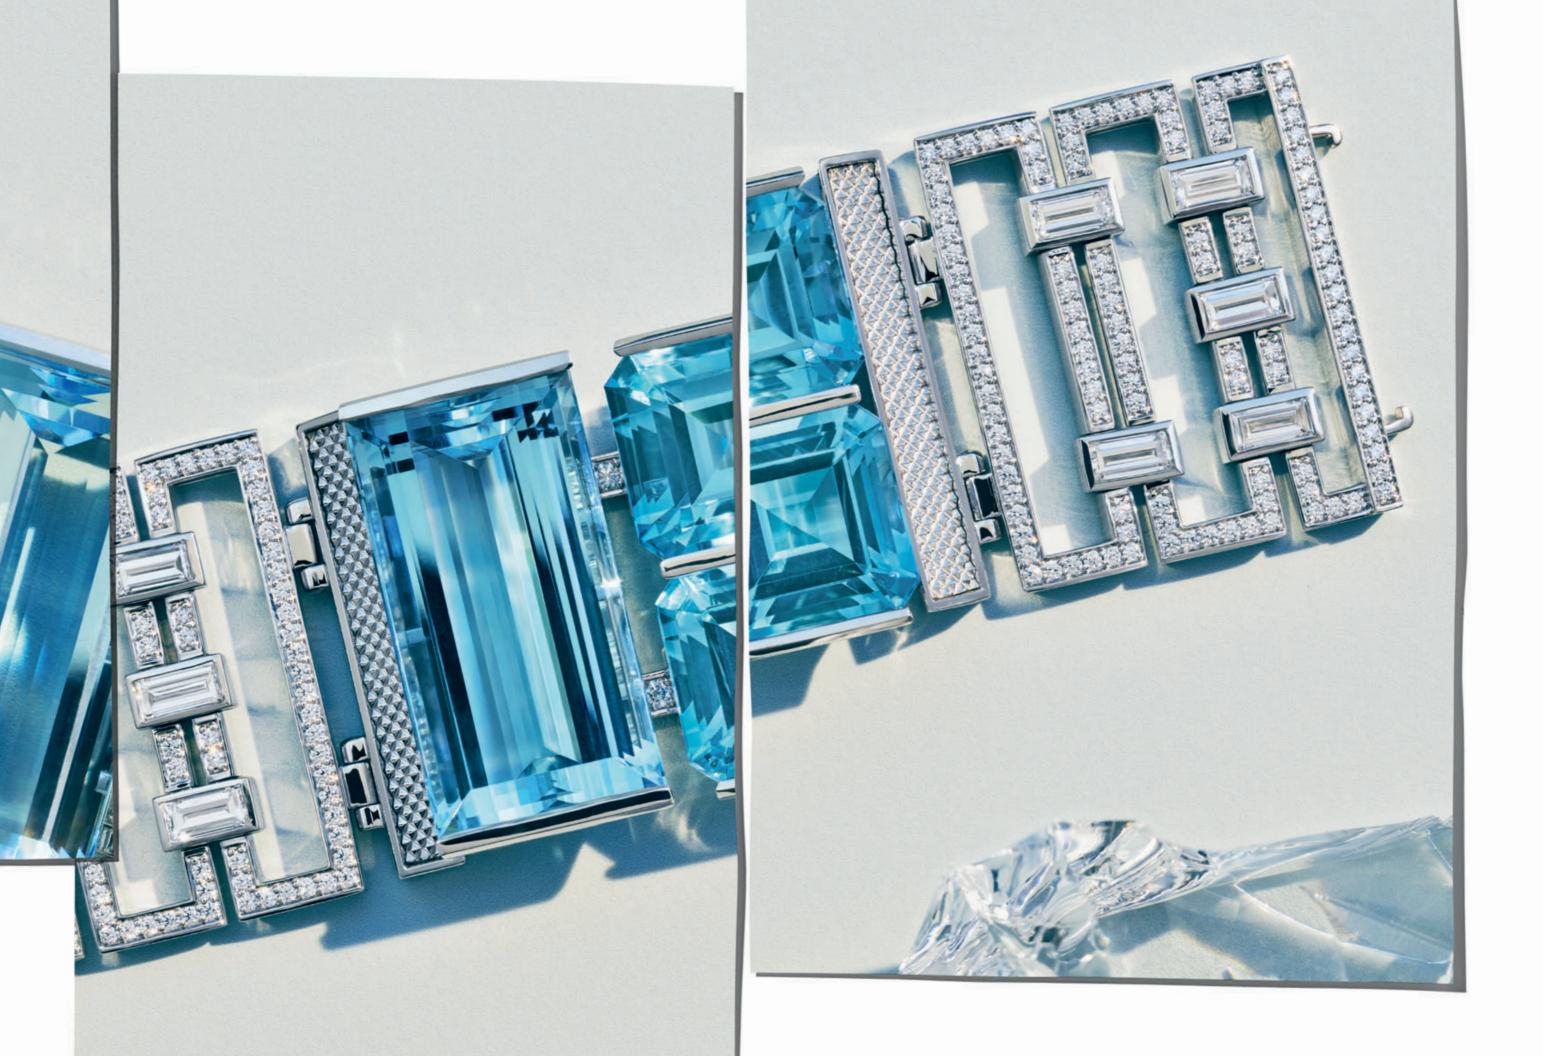

Photographs by Grant Cornett

V

*Cover*: Bracelet in platinum with aquamarines and diamonds. *Previous spread*: Necklace in platinum with diamonds and necklace in platinum with white, rare Fancy Blue Gray and Gray diamonds. *This spread*: Necklace in platinum with aquamarines and diamonds.