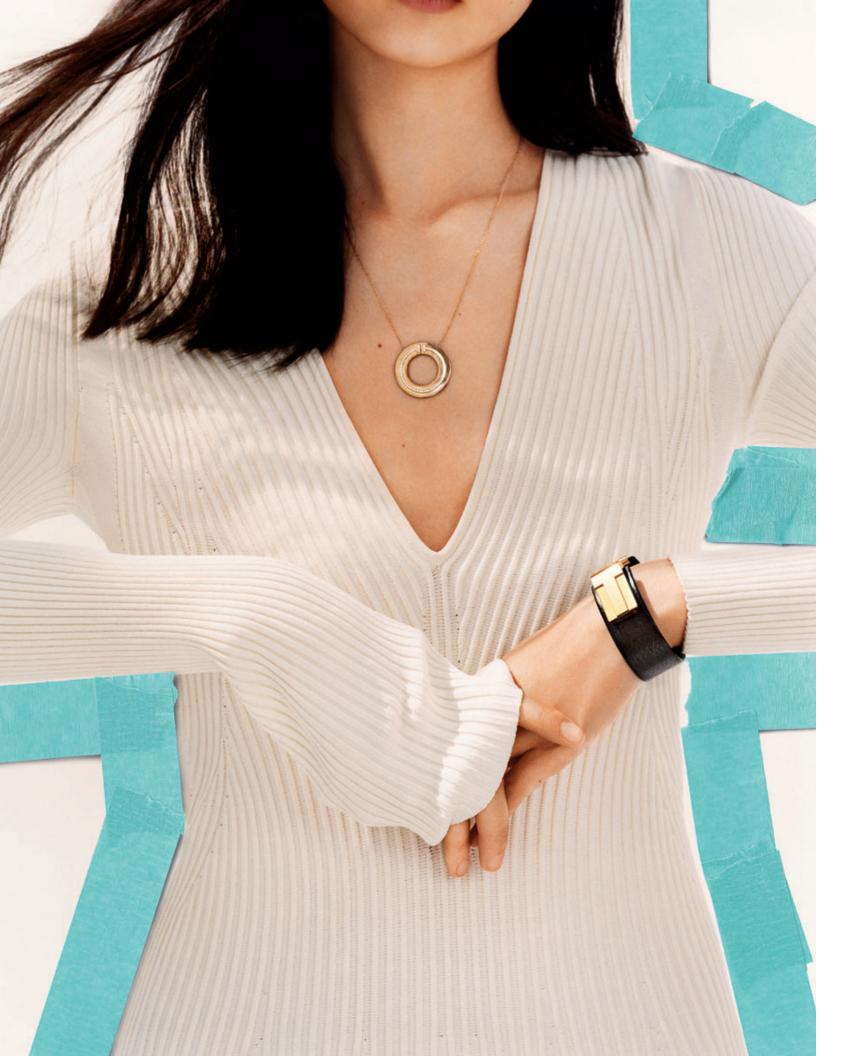

# TIME FOR T

Timeless and transcendent, the clean lines of the letter T are a symbol of strength. See how real women wear Tiffany T. PHOTOGRAPHS BY LENA C. EMERY

*This page*: Tiffany T bracelets in 18k yellow, rose and white gold with diamonds. *Opposite page*: Tiffany T bracelets in 18k yellow gold. Paloma's Melody and Tiffany City HardWear bracelets. *Previous page*: Tiffany T pendant in 18k white gold with a baguette diamond and Tiffany T ring in 18k white gold.

*This page:* Tiffany T rings in 18k yellow, rose and white gold with diamonds. Necklace in platinum with diamonds. *Opposite page:* Tiffany T rings in 18k yellow, rose and white gold with diamonds.

This page: Tiffany T pendants in 18k yellow, rose and white gold with diamonds. *Opposite page*: Tiffany T pendant in 18k yellow gold with diamonds. Tiffany T watch in 18k yellow gold and black leather.