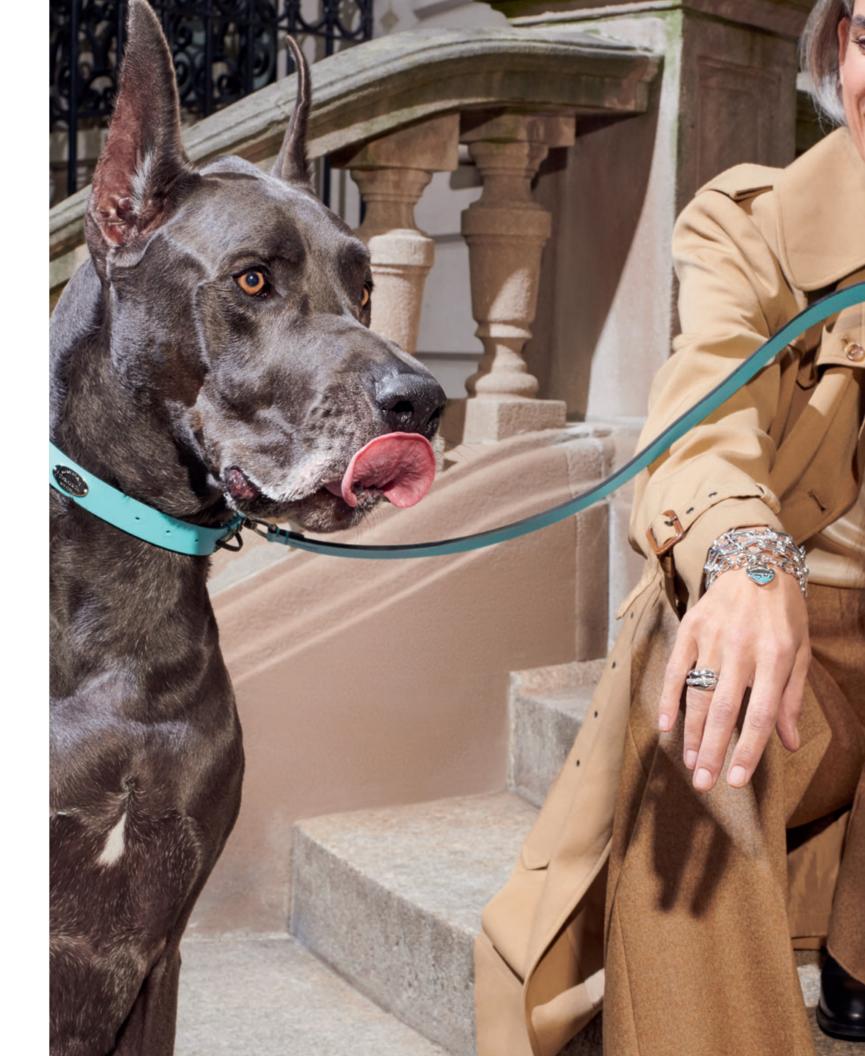

# Animal Instincts

WHEN YOUR PET IS BEST IN SHOW, Your Jewelry Should be best in class.

Photographs by Philippe Jarrigeon

*Opposite page*: Tiffany City HardWear, Tiffany T, Tiffany Jazz™, Paloma's Graffiti, Etoile and Tiffany & Co.® designs. *This page*: Tiffany Victoria® earrings in platinum with diamonds. Tiffany Paper Flowers™ and Tiffany T designs. Tiffany & Co. Schlumberger pink tourmaline flower ring in 18k yellow gold and platinum.

*This page*: Etoile, Tiffany & Co.®, Tiffany Classic™ and Tiffany Essential band rings. *Opposite page*: Tiffany & Co. Schlumberger paillonné enamel bracelets with diamonds. Tiffany & Co. Schlumberger Sixteen Stone ring with diamonds and sapphires. Tiffany City HardWear, Tiffany T, Tiffany Fleur de Lis, Tiffany Soleste and Tiffany & Co.® designs.

*This page*: Tiffany T and Tiffany Victoria® designs. Tiffany color swatch silk scarf. Tiffany Paper Flowers™ ring in platinum with a green tourmaline and diamonds. *Opposite page*: Pet designs. Tiffany Classic™ band ring. Tiffany East West® watch in stainless steel with a black alligator strap. Tiffany & Co. Schlumberger Bird on a Rock clip with a tanzanite in 18k yellow gold and platinum.