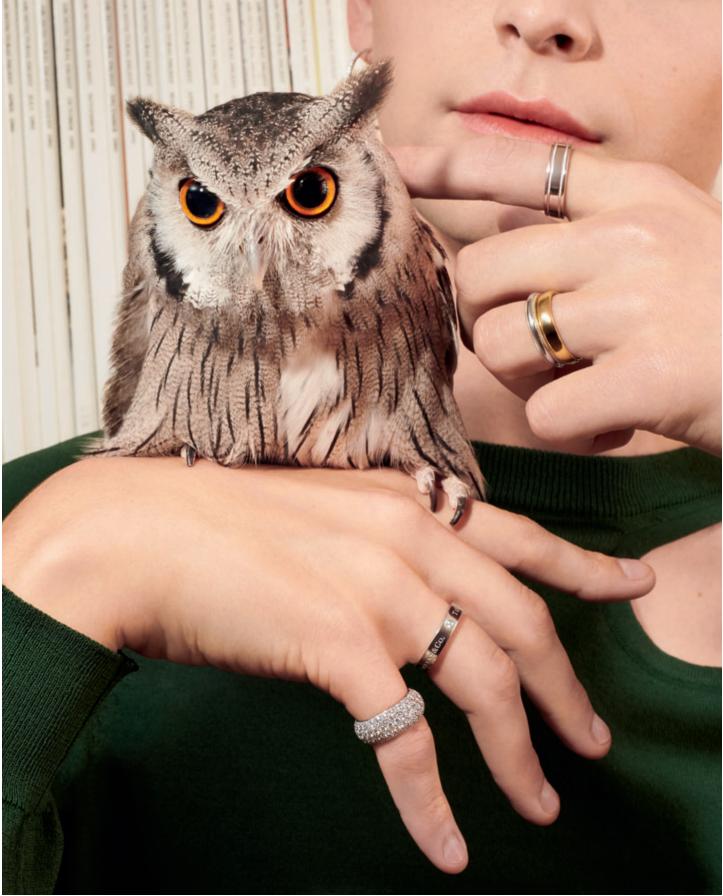

# Animal Instincts

WHEN YOUR PET IS BEST IN SHOW, Your Jewelry Should be best in class.

Photographs by Philippe Jarrigeon

*Opposite page*: Tiffany City HardWear, Tiffany T, Tiffany Jazz™, Paloma's Graffiti, Etoile and Tiffany & Co.® designs. *This page*: Tiffany Victoria® earrings in platinum with diamonds. Tiffany Paper Flowers™ and Tiffany T designs. Tiffany & Co. Schlumberger pink tourmaline flower ring in 18k yellow gold and platinum.

*This page*: Etoile, Tiffany & Co.®, Tiffany Classic™ and Tiffany Essential band rings. *Opposite page*: Tiffany & Co. Schlumberger paillonné enamel bracelets with diamonds. Tiffany & Co. Schlumberger Sixteen Stone ring with diamonds and sapphires. Tiffany City HardWear, Tiffany T, Tiffany Fleur de Lis, Tiffany Soleste and Tiffany & Co.® designs.

*This page*: Tiffany T and Tiffany Victoria® designs. Tiffany color swatch silk scarf. Tiffany Paper Flowers™ ring in platinum with a green tourmaline and diamonds. *Opposite page*: Pet designs. Tiffany Classic™ band ring. Tiffany East West® watch in stainless steel with a black alligator strap. Tiffany & Co. Schlumberger Bird on a Rock clip with a tanzanite in 18k yellow gold and platinum.