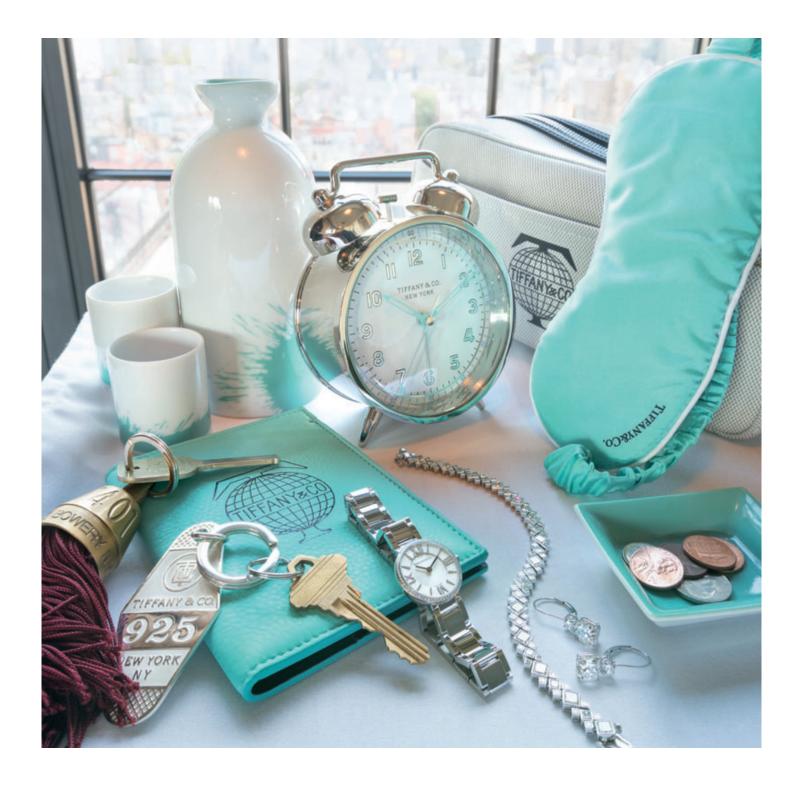

# THE BOWERY HOTEL

Tiffany Color Splash, Everyday Objects, Tiffany Travel and Tiffany 1837™ designs. Hotel key ring in sterling silver. Atlas™ watch in stainless steel with diamonds. Bracelet and earrings in platinum with diamonds.