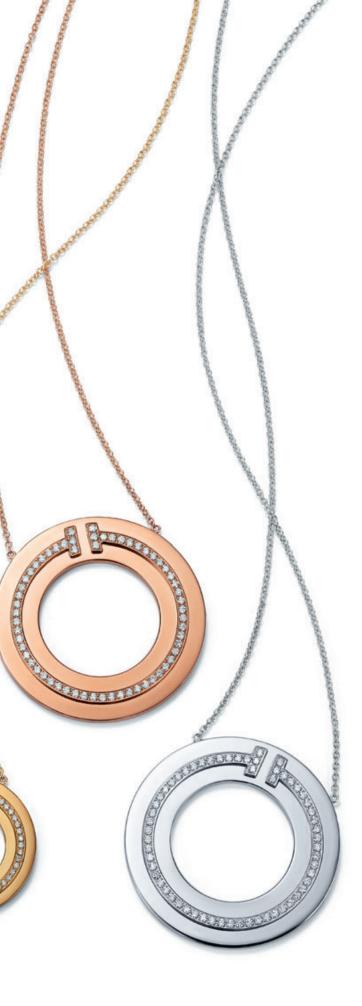

*This page:* Tiffany T rings in 18k yellow, rose and white gold with diamonds. Necklace in platinum with diamonds. *Opposite page:* Tiffany T rings in 18k yellow, rose and white gold with diamonds.

This page: Tiffany T pendants in 18k yellow, rose and white gold with diamonds. *Opposite page*: Tiffany T pendant in 18k yellow gold with diamonds. Tiffany T watch in 18k yellow gold and black leather.