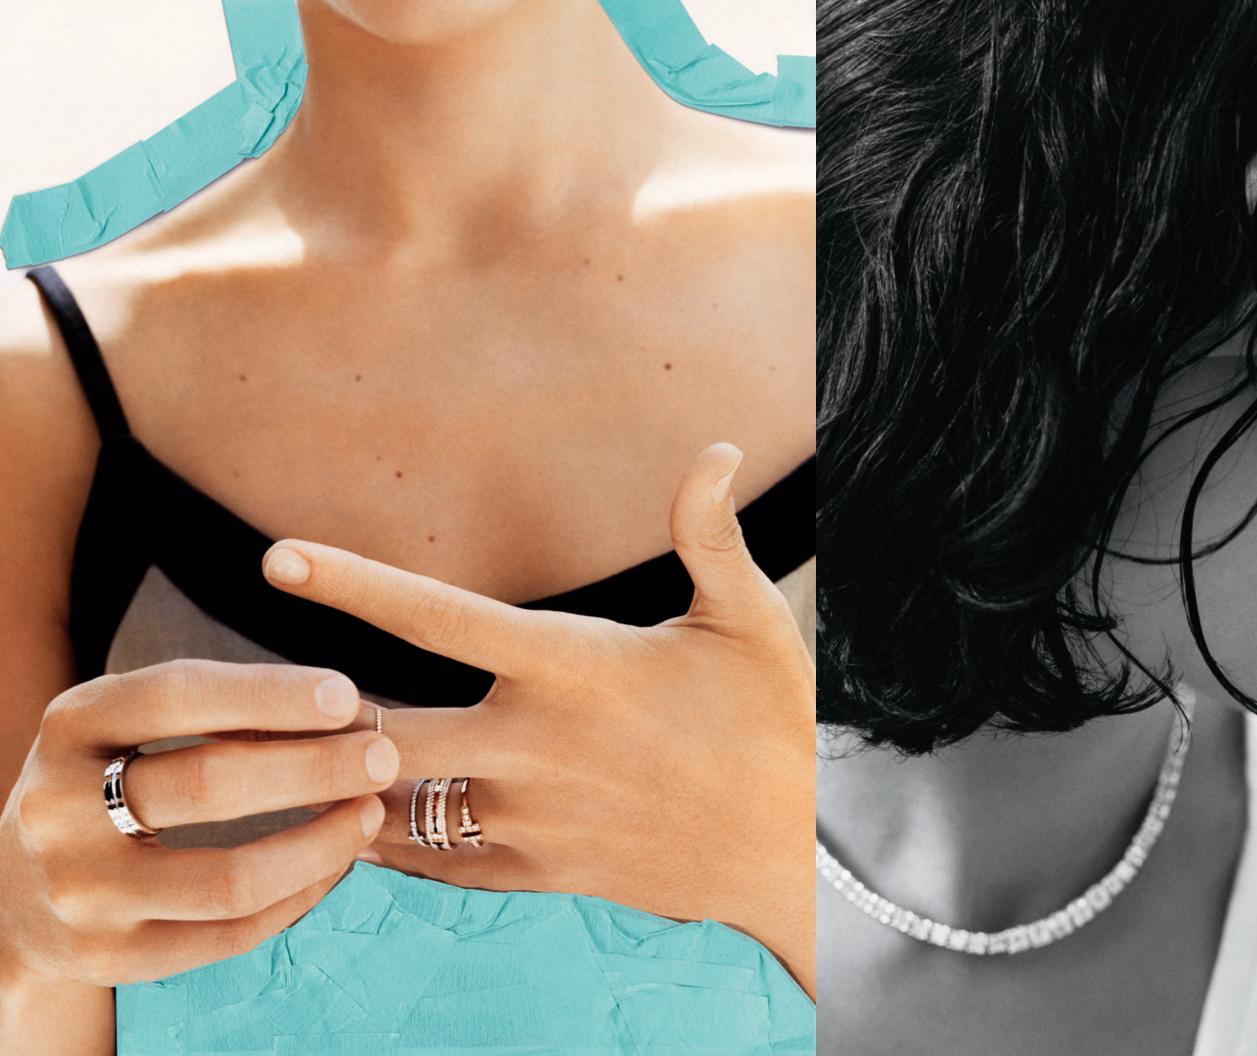

# TIME FOR T

Timeless and transcendent, the clean lines of the letter T are a symbol of strength. See how real women wear Tiffany T. PHOTOGRAPHS BY LENA C. EMERY

*This page*: Tiffany T bracelets in 18k yellow, rose and white gold with diamonds. *Opposite page*: Tiffany T bracelets in 18k yellow gold. Paloma's Melody and Tiffany City HardWear bracelets. *Previous page*: Tiffany T pendant in 18k white gold with a baguette diamond and Tiffany T ring in 18k white gold.

manne

Tiffany T earrings in 18k white gold with diamonds. *This page*: Tiffany T rings in 18k yellow, rose and white gold with diamonds and Tiffany T bracelets in 18k yellow gold with diamonds. *Opposite page*: Tiffany T bracelet in 18k rose gold. Tiffany T bracelets in 18k yellow and rose gold with diamonds.