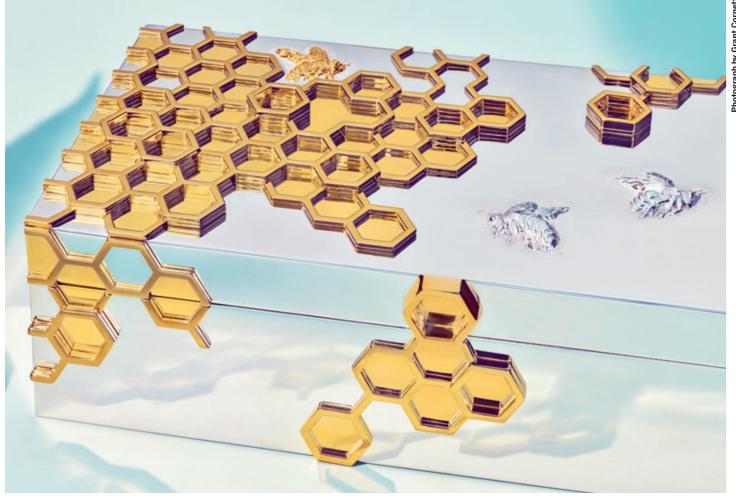

## BACKSTORY

CHIEF ARTISTIC OFFICER REED KRAKOFF DETAILS THE INTRICACIES OF THE TIFFANY HIVE BOX IN STERLING SILVER AND VERMEIL. THIS TIFFANY HOLLOWWARE SHOP MASTERPIECE IS PART OF OUR 2018 BLUE BOOK COLLECTION AND TOOK OVER SIX MONTHS TO CRAFT.

- The silversmith scores, bends and solders solid sterling silver sheets to create the box, then applies 24k gold vermeil honeycomb.
  - The box's hinges are made with archival dies called swedges.
- The chasers make all their tools by hand to form, define and texturize the insects.
- A finisher uses specialized stones to smooth and prepare the flat surface for polishing.
  - A 150-year-old spring hammer is used to ensure each side is perfectly uniform.