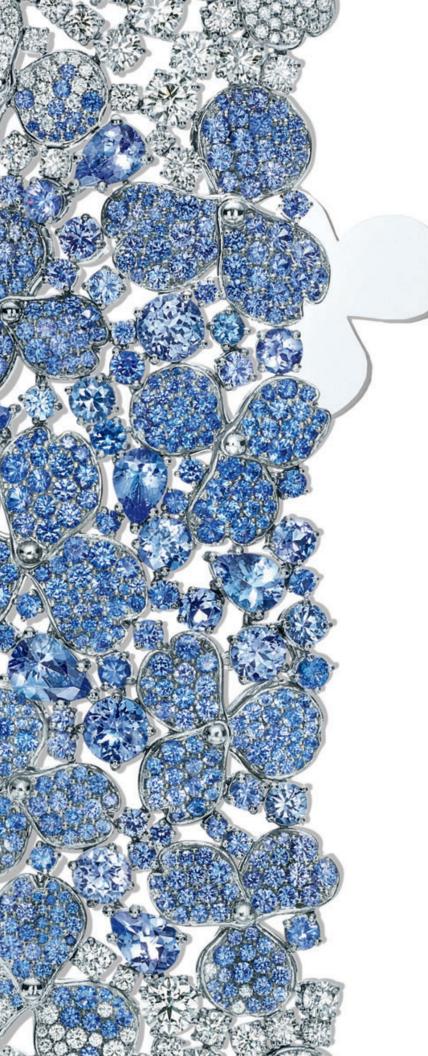

*Opposite page*: Tiffany & Co. Schlumberger paillonné enamel bracelets with diamonds. Tiffany & Co. Schlumberger Sixteen Stone ring with diamonds and sapphires. Tiffany City HardWear, Tiffany T, Tiffany Fleur de Lis, Tiffany Soleste and Tiffany & Co.® designs.



*This page*: Tiffany T and Tiffany Victoria® designs. Tiffany color swatch silk scarf. Tiffany Paper Flowers™ ring in platinum with a green tourmaline and diamonds. *Opposite page*: Pet designs. Tiffany Classic™ band ring. Tiffany East West® watch in stainless steel with a black alligator strap. Tiffany & Co. Schlumberger Bird on a Rock clip with a tanzanite in 18k yellow gold and platinum.







CAPTURING COLORFUL BLOOMS, THE TIFFANY PAPER FLOWERS™ COLLECTION TAKES ITS DESIGN CUES FROM NATURE.

Photographs by Thomas Milewski





# LOVE ME TRUE

aph by (

aph by Ray

This pag

TIFFANY INTRODUCED THE MODERN ENGAGEMENT RING AS WE KNOW IT TODAY. DISCOVER ITS EVOLUTION AND FALL IN LOVE WITH THE NEWEST ITERATION—TIFFANY TRUE.

Story by Will Kahn



Previous spread: Tiffany True ring in platinum with a white diamond. Tiffany Metro rings in platinum with diamonds. Left: The Tiffany\* Setting in platinum. Middle: Tiffany True rings in platinum with pavé diamond bands. Necklaces in platinum with diamonds. Right: Tiffany True ring in platinum with a white diamond. Tiffany True ring in 18k yellow gold with a yellow diamond. Tiffany True is available in North America in fall 2018 and worldwide in spring 2019.

THEFANY TRUE

43



# TIME FOR T

Timeless and transcendent, the clean lines of the letter T are a symbol of strengt