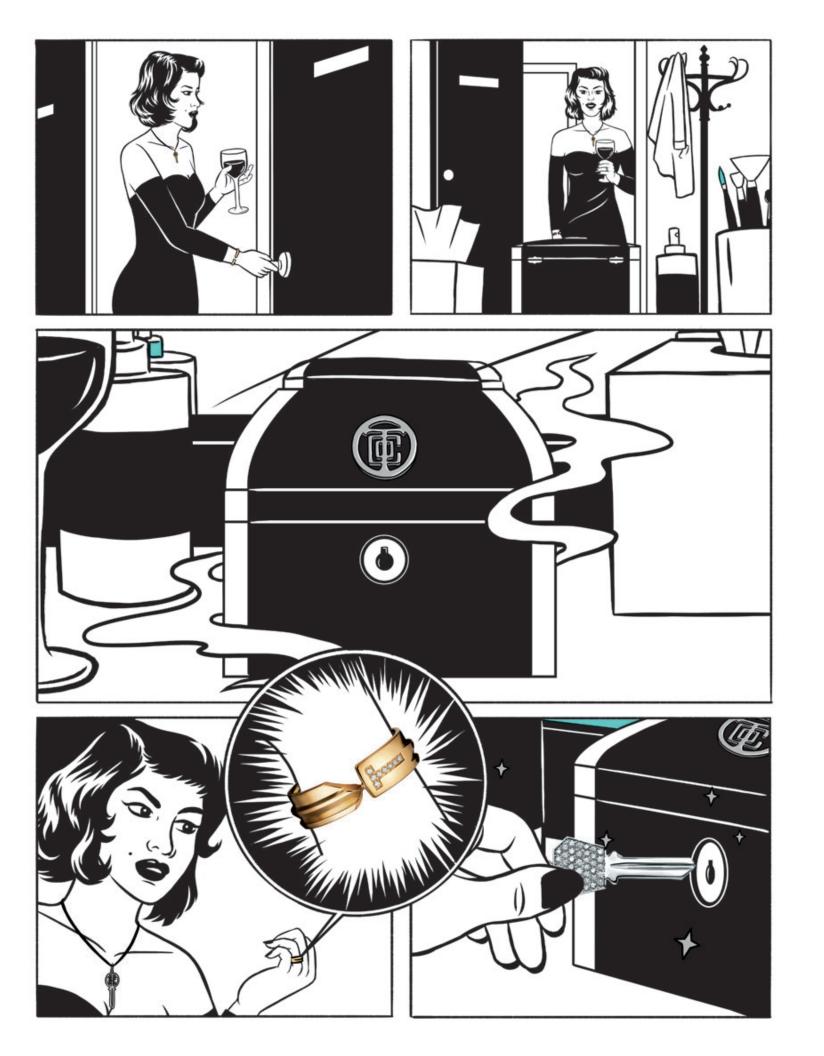

"I HAVE A TINY JEWELRY CASE FROM MY GRANDMOTHER— JUST KNOWING IT WAS HERS, IT'S LIKE I'M CARRYING A LITTLE PIECE OF HER WITH ME." —REBECCA

Tiffany, Katelynn & Bria Meia, Sisters

Left: Heart locket and Tiffany Keys modern keys oval key. Chain sold separately. Above: Heart lockets, Tiffany Keys modern keys, Tiffany T, Tiffany City HardWear, Tiffany & Co.®, Tiffany Soleste and Paloma's Graffiti designs. Chains sold separately.