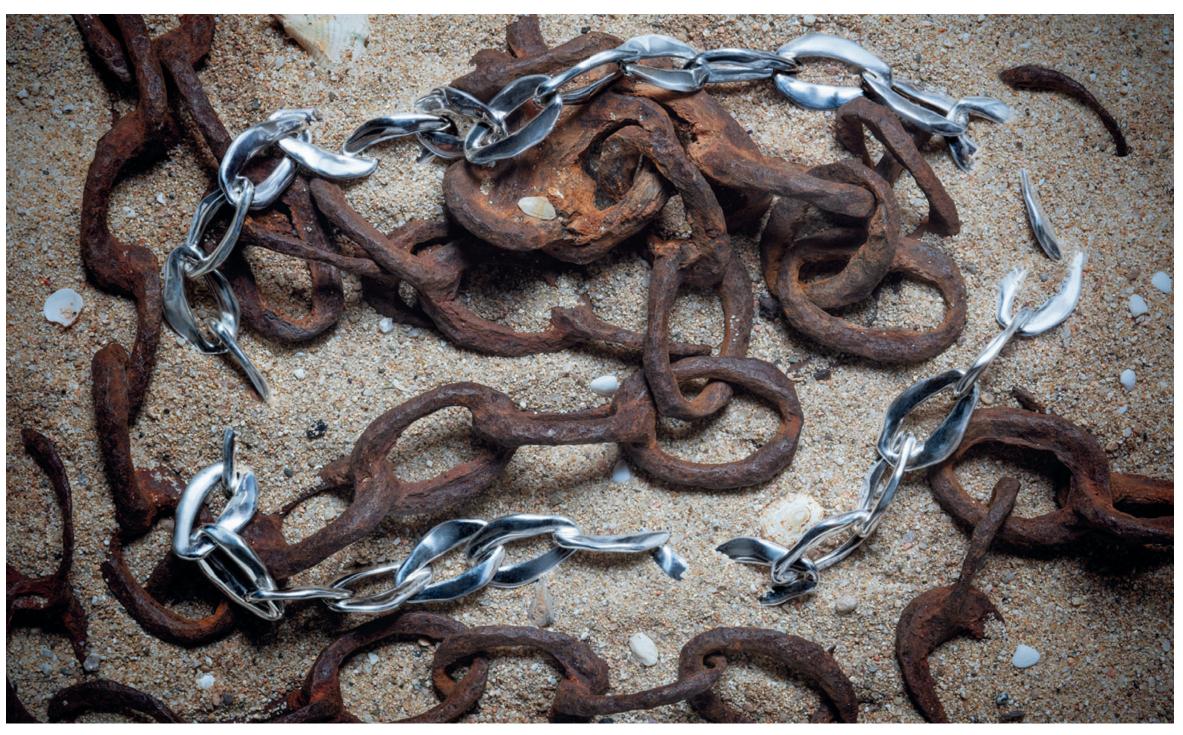

Designed to look weathered by ages of contact with water and sand, Peretti's Aegean collection was sparked by a rusted chain that she found at the bottom of the sea. Aegean necklace in sterling silver from Elsa Peretti's personal collection.