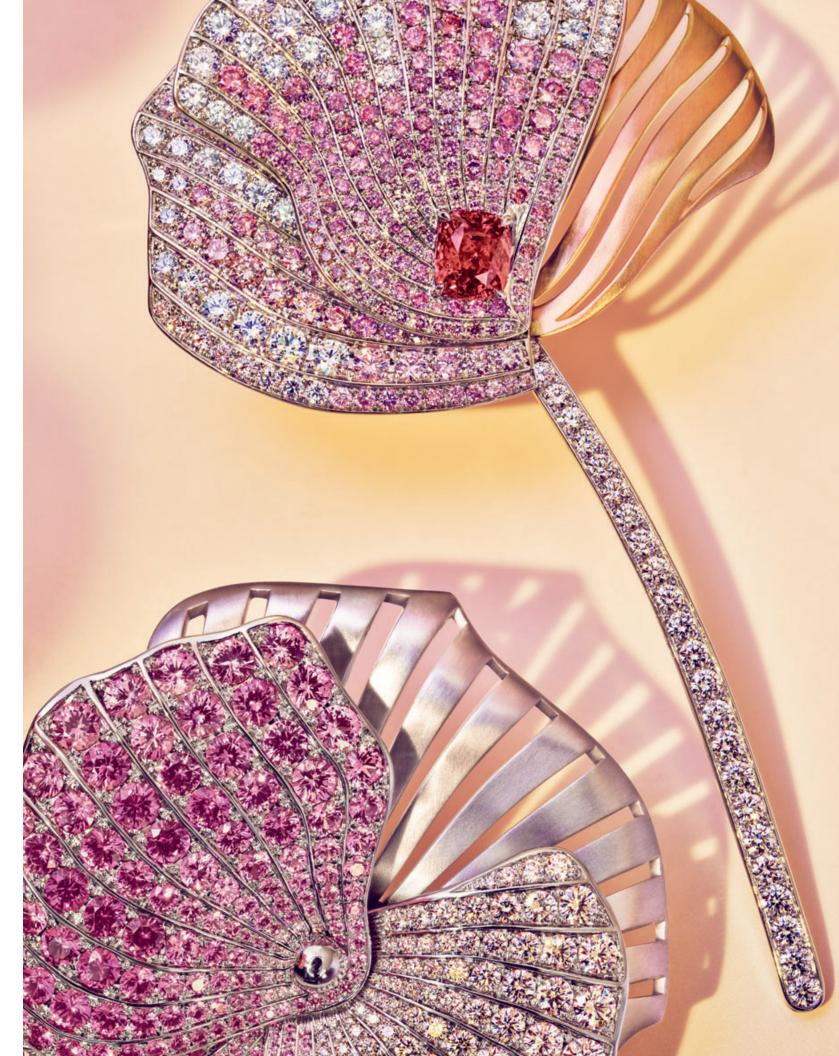

*Previous spread:* Brooch in 18k yellow gold and platinum with rare Fancy Pink and white diamonds. *This spread:* Ring in platinum with an unenhanced padparadscha sapphire, pink sapphires and diamonds; brooch in platinum and 18k rose gold with an unenhanced orange sapphire and rare Fancy Pink and white diamonds; brooch in platinum with pink sapphires and diamonds.