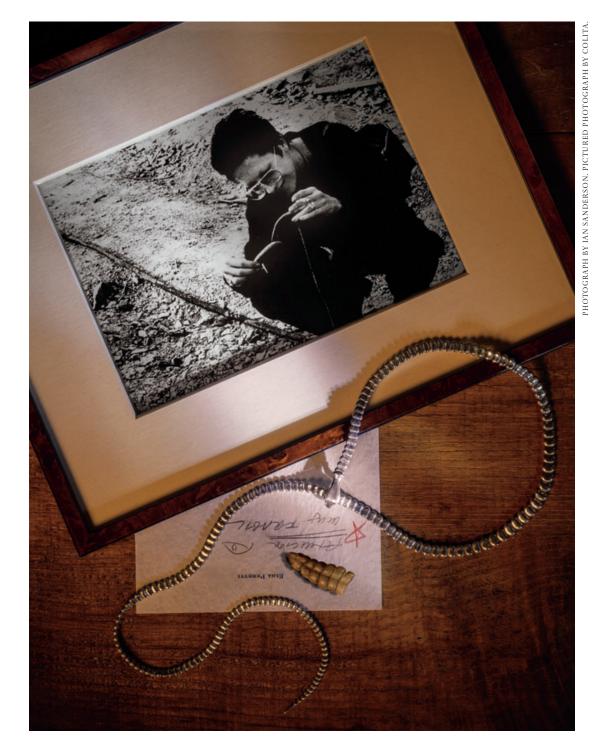

# Ana Opitz & Camilla Deterre, Mother & Daughter Signet ring, I.D. ring, Tiffany T and Tiffany City HardWear designs.

1em Perus

Elsa Peretti's world is a remarkable place. She surrounds herself with textures, forms and materials that feed her eye and guide her designs. She is drawn to nature in all its purity and complexity. And she translates all she sees into jewelry and objects that are sculptural, organic and irresistibly sensual. These pages are just a small glimpse into the rich world that inspires her creative vision.

> A complete catalogue of her designs, "My Forty Plus Years With Tiffany," is available in stores and online now.

"In Lausanne, a Texan guy gave me the endpiece of a rattlesnake tail as a good luck charm. I kept the object with me for many years." Snake necklace in sterling silver from Elsa Peretti's personal collection. From the beginning, Peretti's Bone cuff caused a sensation. Her time in Barcelona was a strong source of inspiration, Antoni Gaudi's Casa Milà in particular. Bone cuffs in 18k yellow gold with black jade and sterling silver from Elsa Peretti's personal collection.