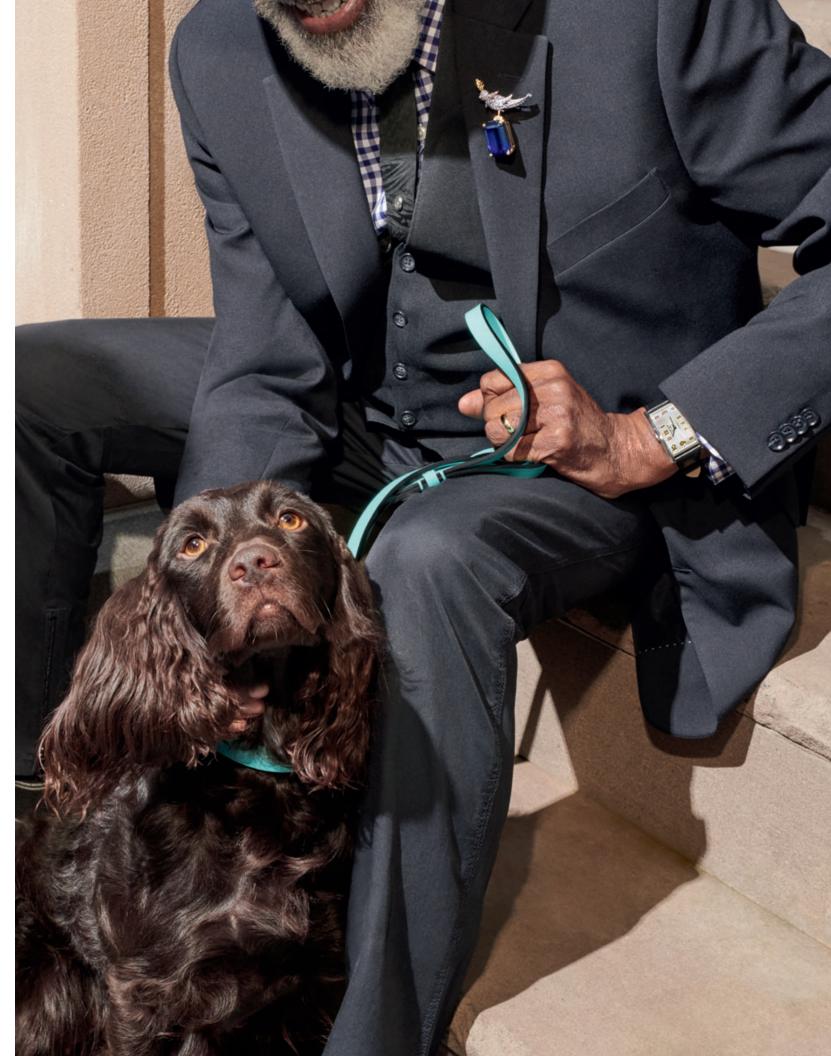

# Animal Instincts

WHEN YOUR PET IS BEST IN SHOW, Your Jewelry Should be best in class.

Photographs by Philippe Jarrigeon

*Opposite page*: Tiffany City HardWear, Tiffany T, Tiffany Jazz™, Paloma's Graffiti, Etoile and Tiffany & Co.® designs. *This page*: Tiffany Victoria® earrings in platinum with diamonds. Tiffany Paper Flowers™ and Tiffany T designs. Tiffany & Co. Schlumberger pink tourmaline flower ring in 18k yellow gold and platinum.

*This page*: Etoile, Tiffany & Co.®, Tiffany Classic™ and Tiffany Essential band rings. *Opposite page*: Tiffany & Co. Schlumberger paillonné enamel bracelets with diamonds. Tiffany & Co. Schlumberger Sixteen Stone ring with diamonds and sapphires. Tiffany City HardWear, Tiffany T, Tiffany Fleur de Lis, Tiffany Soleste and Tiffany & Co.® designs.

*This page*: Tiffany T and Tiffany Victoria® designs. Tiffany color swatch silk scarf. Tiffany Paper Flowers™ ring in platinum with a green tourmaline and diamonds. *Opposite page*: Pet designs. Tiffany Classic™ band ring. Tiffany East West® watch in stainless steel with a black alligator strap. Tiffany & Co. Schlumberger Bird on a Rock clip with a tanzanite in 18k yellow gold and platinum.