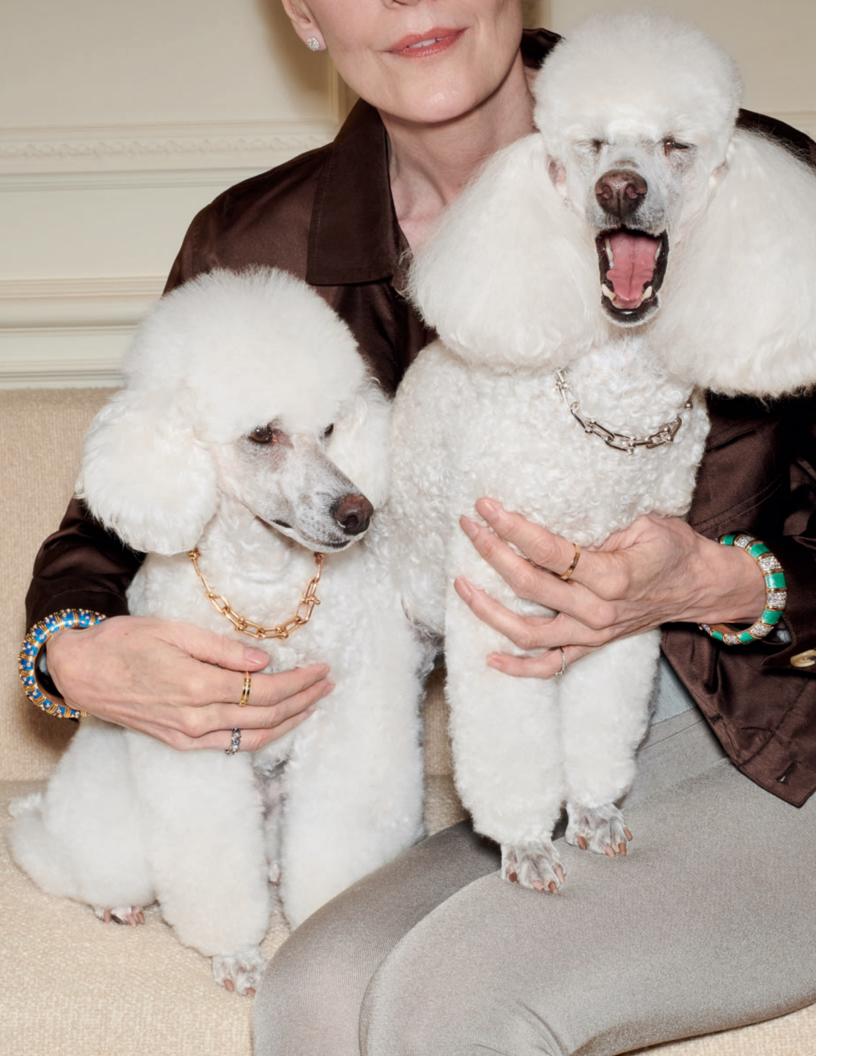

# Animal Instincts

WHEN YOUR PET IS BEST IN SHOW, Your Jewelry Should be best in class.

Photographs by Philippe Jarrigeon

*Opposite page*: Tiffany City HardWear, Tiffany T, Tiffany Jazz™, Paloma's Graffiti, Etoile and Tiffany & Co.® designs. *This page*: Tiffany Victoria® earrings in platinum with diamonds. Tiffany Paper Flowers™ and Tiffany T designs. Tiffany & Co. Schlumberger pink tourmaline flower ring in 18k yellow gold and platinum.

*This page*: Etoile, Tiffany & Co.®, Tiffany Classic™ and Tiffany Essential band rings. *Opposite page*: Tiffany & Co. Schlumberger paillonné enamel bracelets with diamonds. Tiffany & Co. Schlumberger Sixteen Stone ring with diamonds and sapphires. Tiffany City HardWear, Tiffany T, Tiffany Fleur de Lis, Tiffany Soleste and Tiffany & Co.® designs.

*This page*: Tiffany T and Tiffany Victoria® designs. Tiffany color swatch silk scarf. Tiffany Paper Flowers™ ring in platinum with a green tourmaline and diamonds. *Opposite page*: Pet designs. Tiffany Classic™ band ring. Tiffany East West® watch in stainless steel with a black alligator strap. Tiffany & Co. Schlumberger Bird on a Rock clip with a tanzanite in 18k yellow gold and platinum.