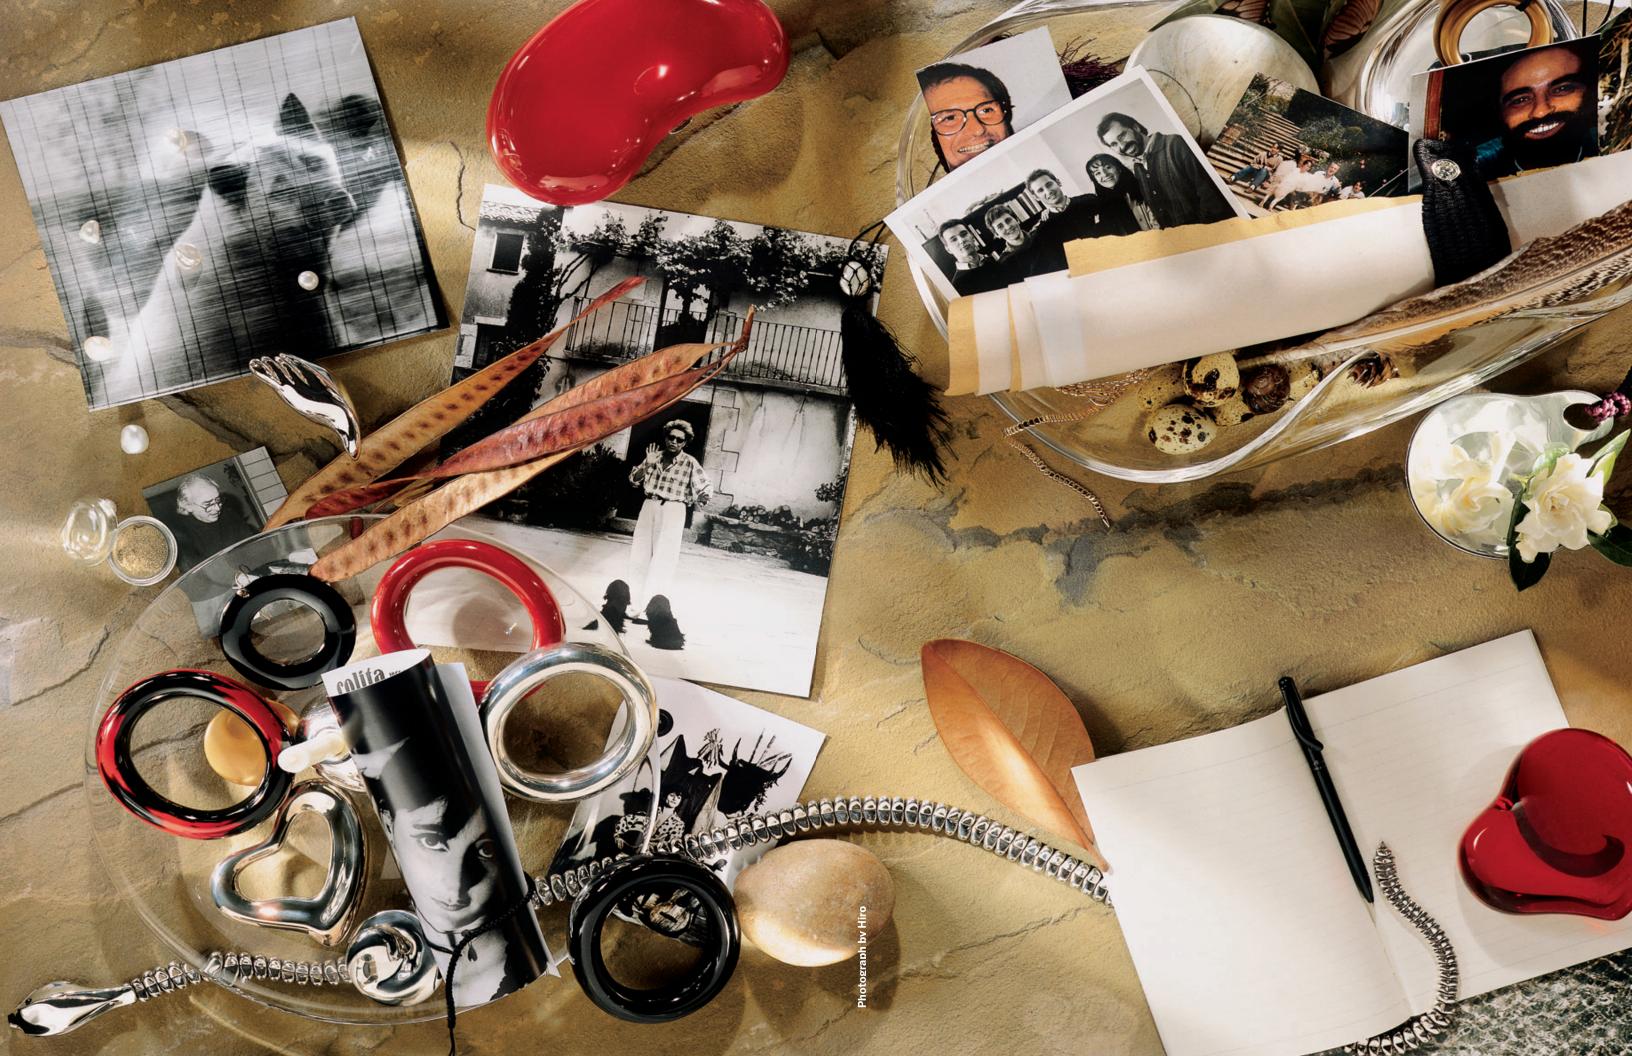

# Ana Opitz & Camilla Deterre, Mother & Daughter Signet ring, I.D. ring, Tiffany T and Tiffany City HardWear designs.

1em Perus

Elsa Peretti's world is a remarkable place. She surrounds herself with textures, forms and materials that feed her eye and guide her designs. She is drawn to nature in all its purity and complexity. And she translates all she sees into jewelry and objects that are sculptural, organic and irresistibly sensual. These pages are just a small glimpse into the rich world that inspires her creative vision.

> A complete catalogue of her designs, "My Forty Plus Years With Tiffany," is available in stores and online now.

"In Lausanne, a Texan guy gave me the endpiece of a rattlesnake tail as a good luck charm. I kept the object with me for many years." Snake necklace in sterling silver from Elsa Peretti's personal collection. From the beginning, Peretti's Bone cuff caused a sensation. Her time in Barcelona was a strong source of inspiration, Antoni Gaudi's Casa Milà in particular. Bone cuffs in 18k yellow gold with black jade and sterling silver from Elsa Peretti's personal collection.