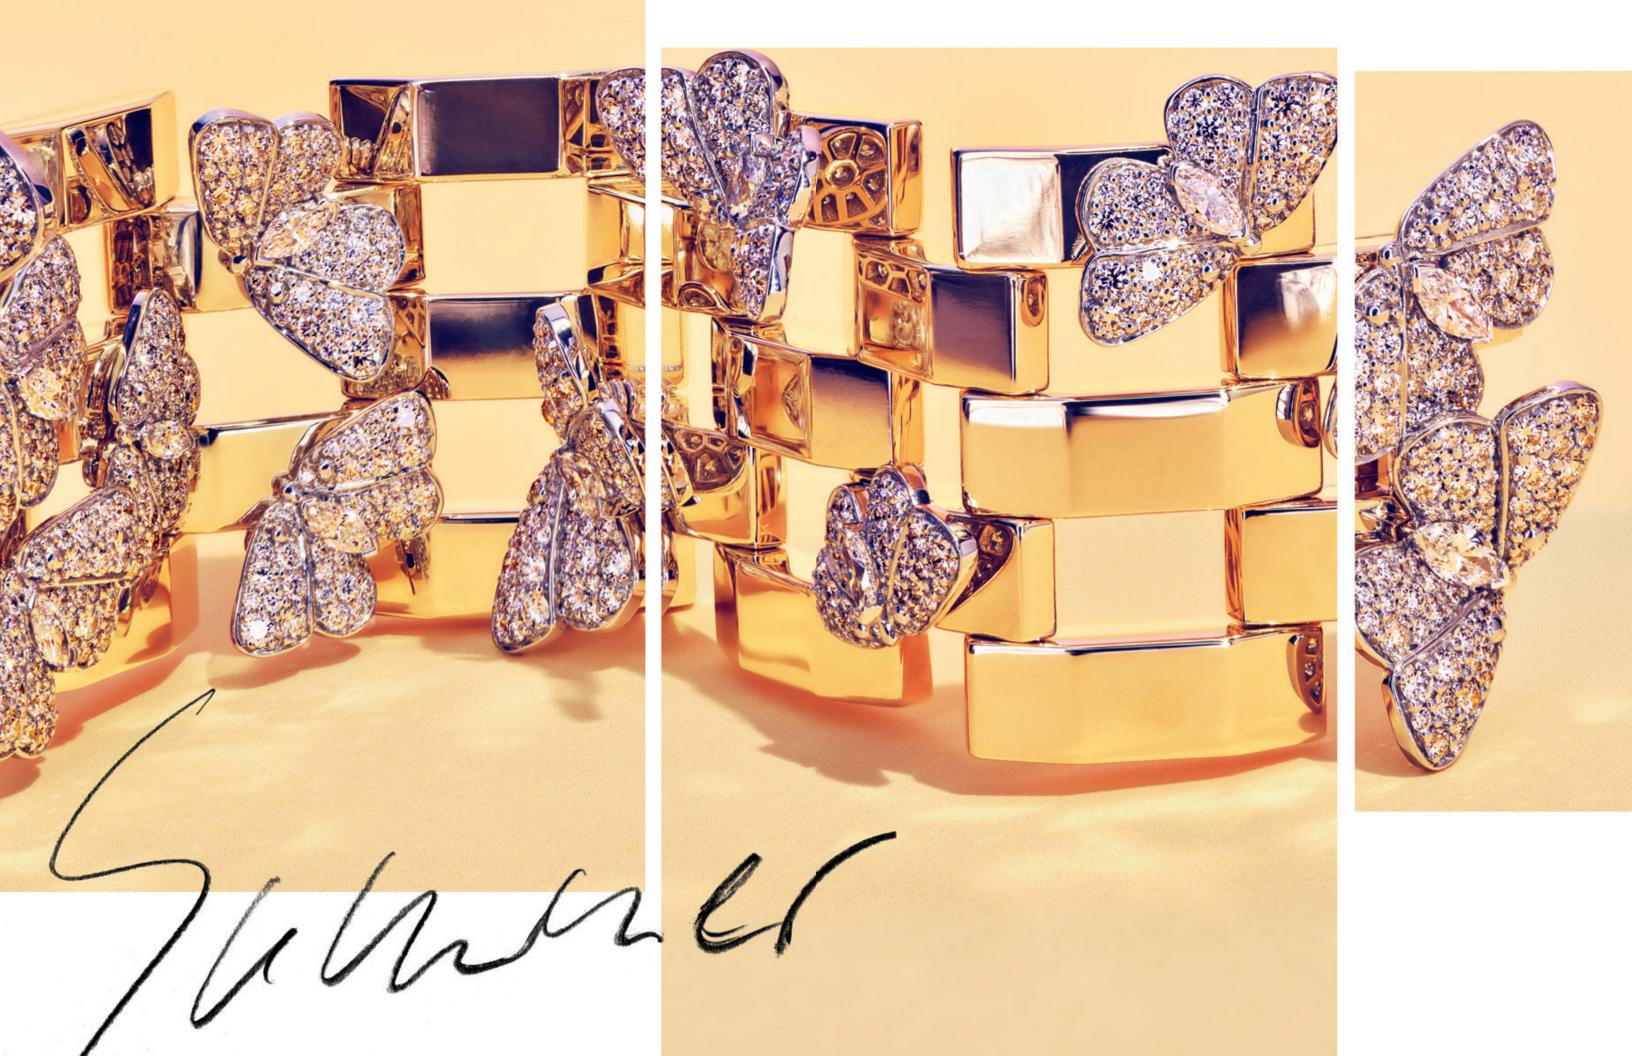

# TIME FOR T

Timeless and transcendent, the clean lines of the letter T are a symbol of strength. See how real women wear Tiffany T. PHOTOGRAPHS BY LENA C. EMERY

*This page*: Tiffany T bracelets in 18k yellow, rose and white gold with diamonds. *Opposite page*: Tiffany T bracelets in 18k yellow gold. Paloma's Melody and Tiffany City HardWear bracelets. *Previous page*: Tiffany T pendant in 18k white gold with a baguette diamond and Tiffany T ring in 18k white gold.

manne

Tiffany T earrings in 18k white gold with diamonds. *This page*: Tiffany T rings in 18k yellow, rose and white gold with diamonds and Tiffany T bracelets in 18k yellow gold with diamonds. *Opposite page*: Tiffany T bracelet in 18k rose gold. Tiffany T bracelets in 18k yellow and rose gold with diamonds.