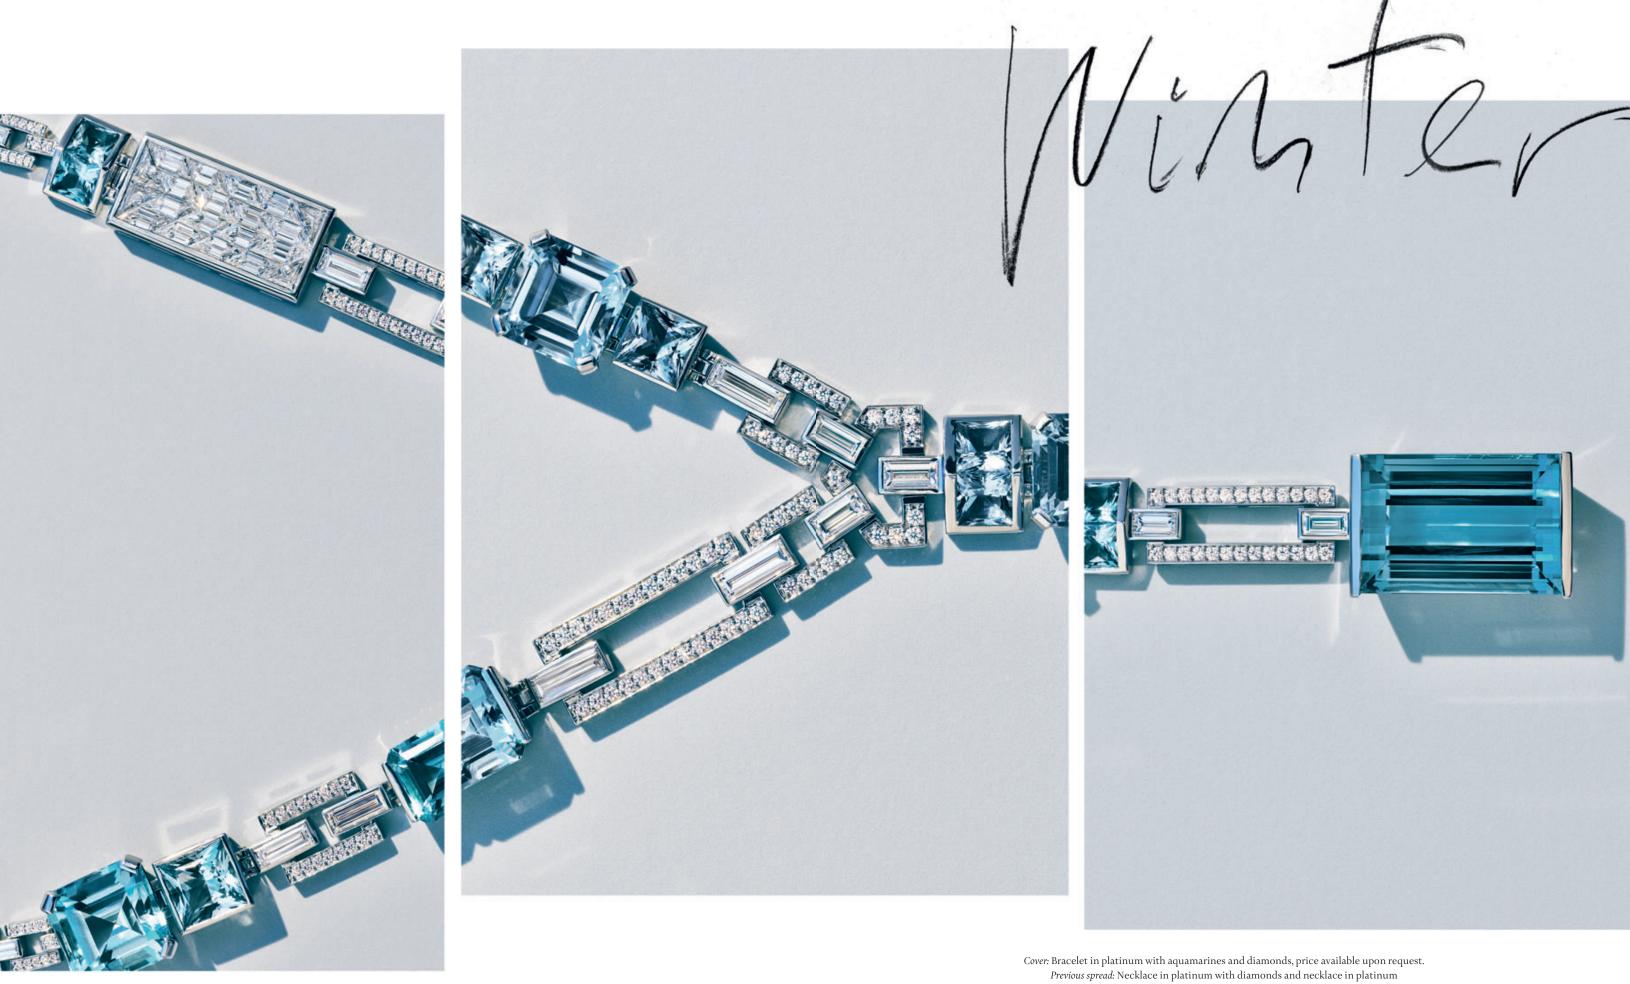

Photographs by Grant Cornett

V

*Cover*: Bracelet in platinum with aquamarines and diamonds, price available upon request. *Previous spread*: Necklace in platinum with diamonds and necklace in platinum with white, rare Fancy Blue Gray and Gray diamonds, prices available upon request. *This spread*: Necklace in platinum with aquamarines and diamonds, price available upon request.