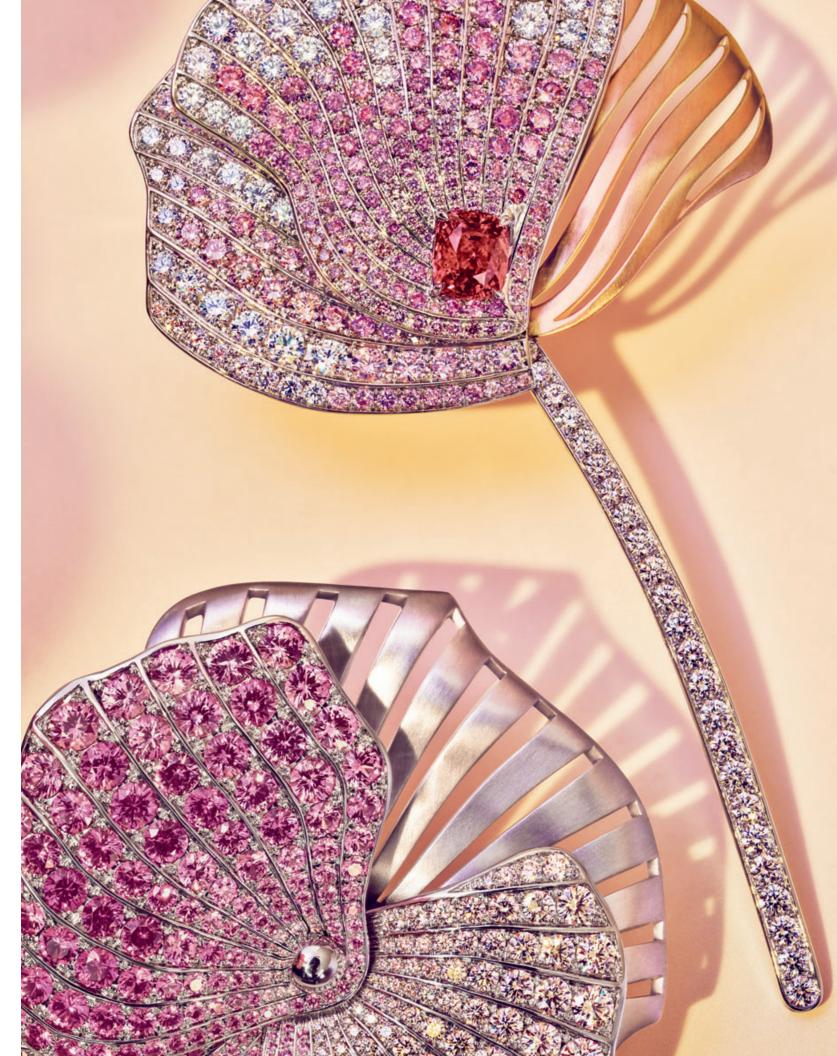

Previous spread: Brooch in 18k yellow gold and platinum with rare Fancy Pink and white diamonds, price available upon request. This spread: Ring in platinum with an unenhanced padparadscha sapphire, pink sapphires and diamonds; brooch in platinum and 18k rose gold with an unenhanced orange sapphire and rare Fancy Pink and white diamonds; brooch in platinum with pink sapphires and diamonds, prices available upon request.