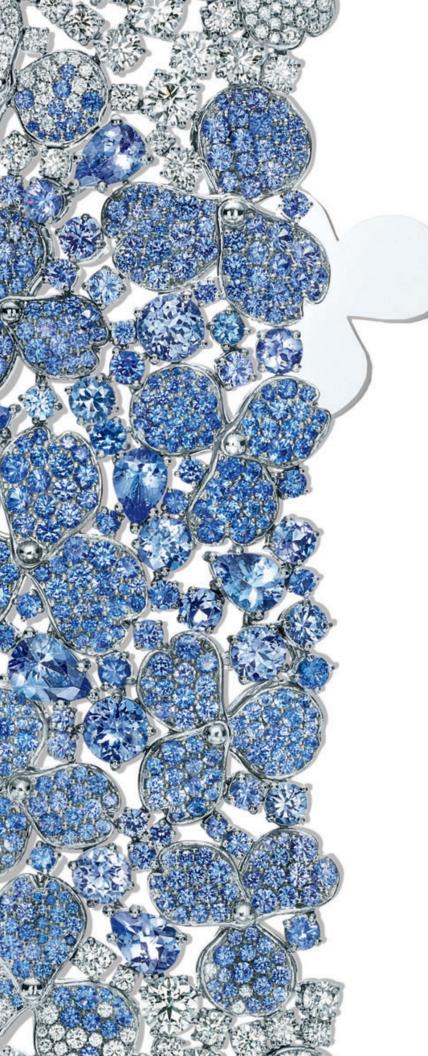

8

*Previous spread:* Bracelet in 18k yellow gold and platinum with diamonds, price available upon request. *This spread:* Bracelet in platinum with sapphires, tanzanites and diamonds and necklace in platinum with diamonds, prices available upon request.