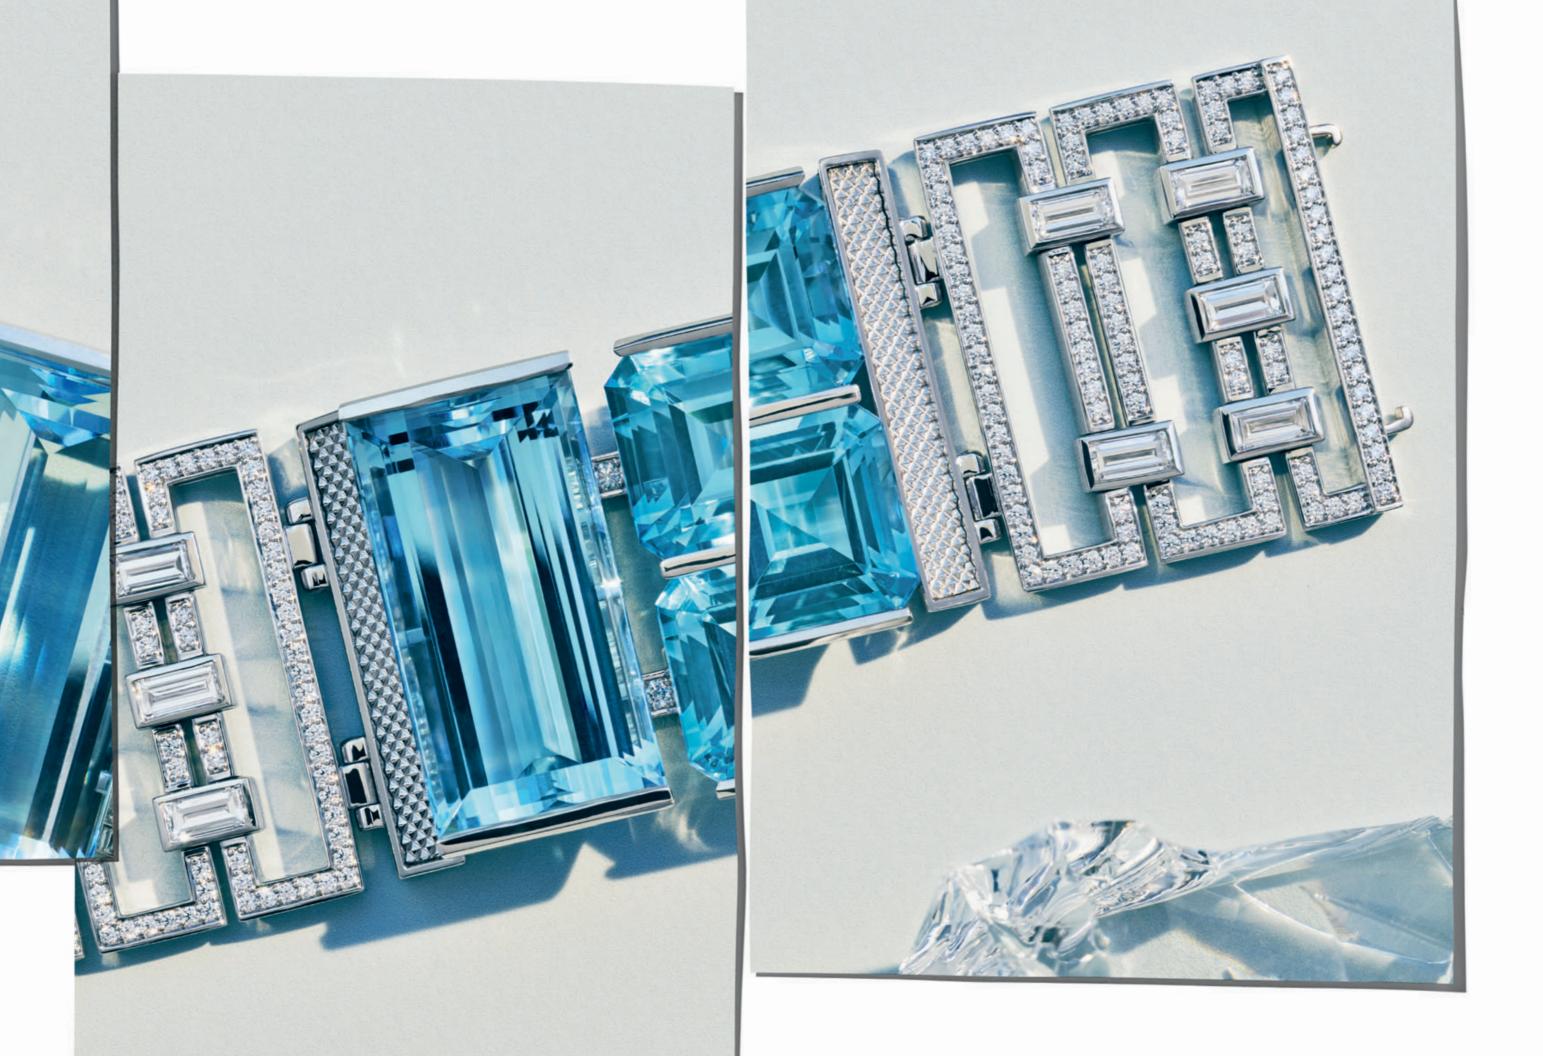

Photographs by Grant Cornett

V

*Cover*: Bracelet in platinum with aquamarines and diamonds, price available upon request. *Previous spread*: Necklace in platinum with diamonds and necklace in platinum with white, rare Fancy Blue Gray and Gray diamonds, prices available upon request. *This spread*: Necklace in platinum with aquamarines and diamonds, price available upon request.