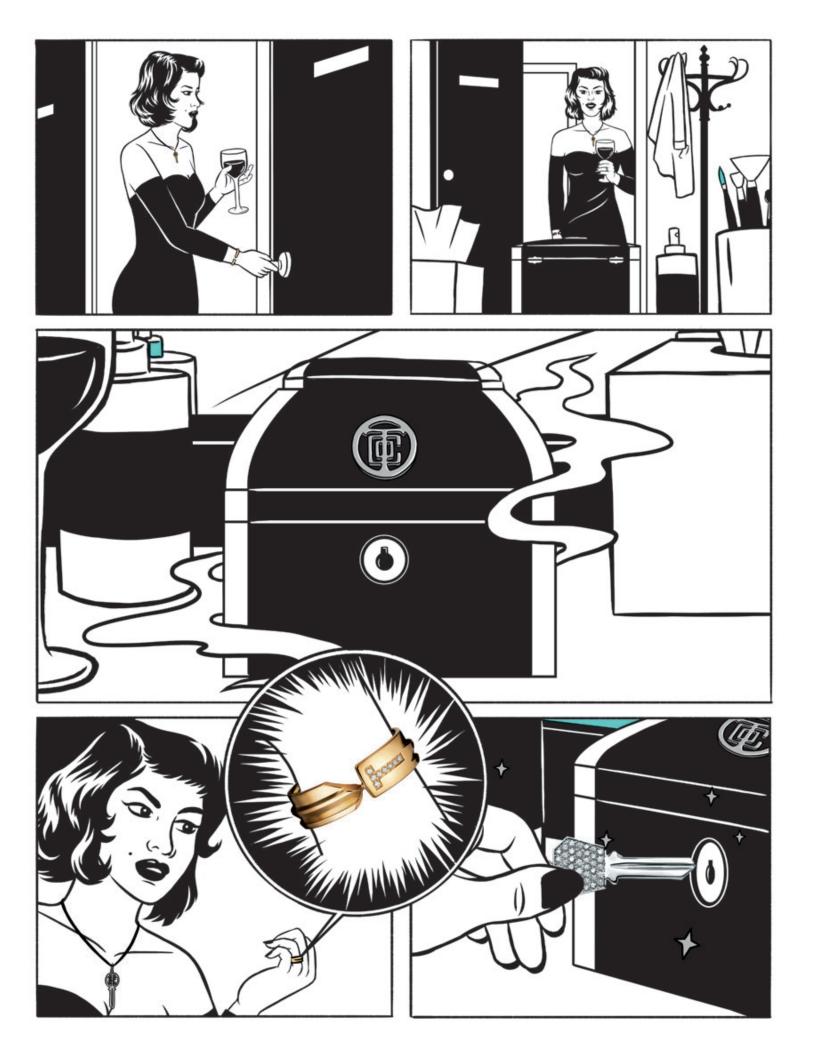

> Tiffany Save the Wild elephant, lion and rhino charms in sterling silver and 18k rose gold, from \$250.

This page: Tiffany Keys modern keys hexagon key in 18k white gold with diamonds, \$3,000. Opposite page: Tiffany Keys modern keys in 18k yellow, rose and white gold with diamonds, from \$750. 