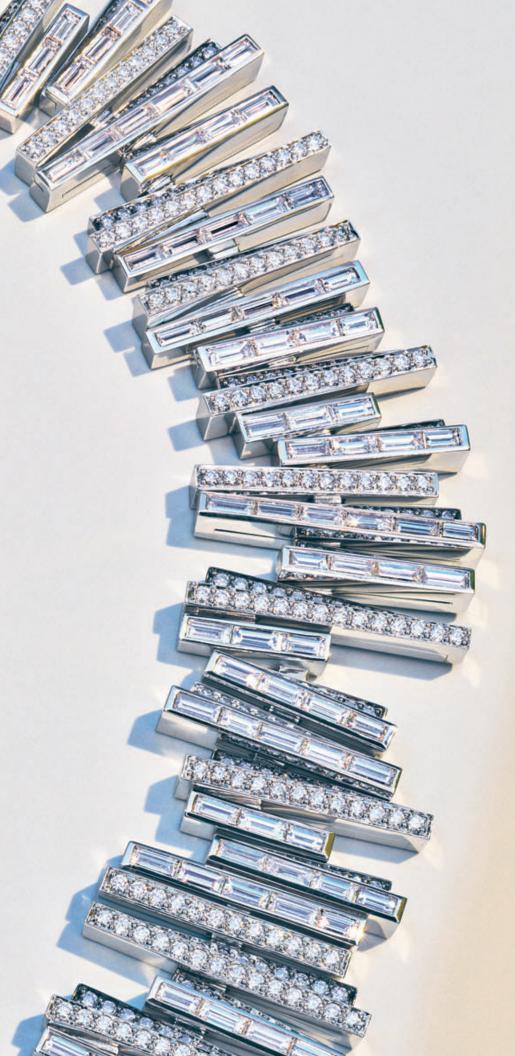

Photographs by Grant Cornett

V

*Cover*: Bracelet in platinum with aquamarines and diamonds, price available upon request. *Previous spread*: Necklace in platinum with diamonds and necklace in platinum with white, rare Fancy Blue Gray and Gray diamonds, prices available upon request. *This spread*: Necklace in platinum with aquamarines and diamonds, price available upon request.