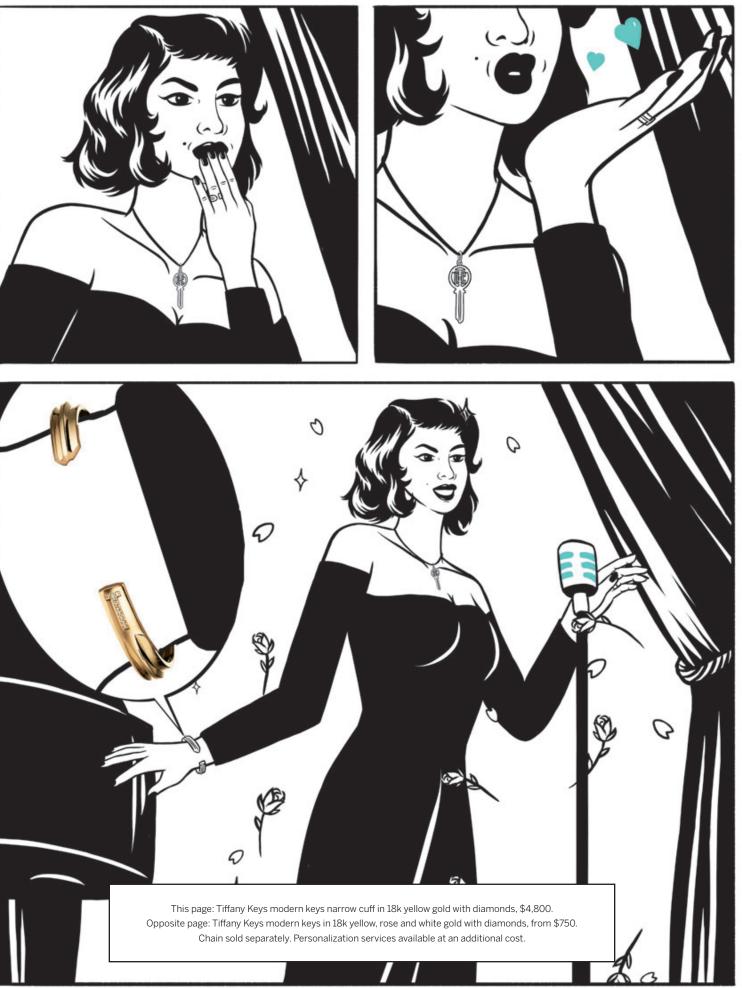

> Tiffany Save the Wild elephant, lion and rhino charms in sterling silver and 18k rose gold, from \$250.

This page: Tiffany Keys modern keys hexagon key in 18k white gold with diamonds, \$3,000. Opposite page: Tiffany Keys modern keys in 18k yellow, rose and white gold with diamonds, from \$750. 