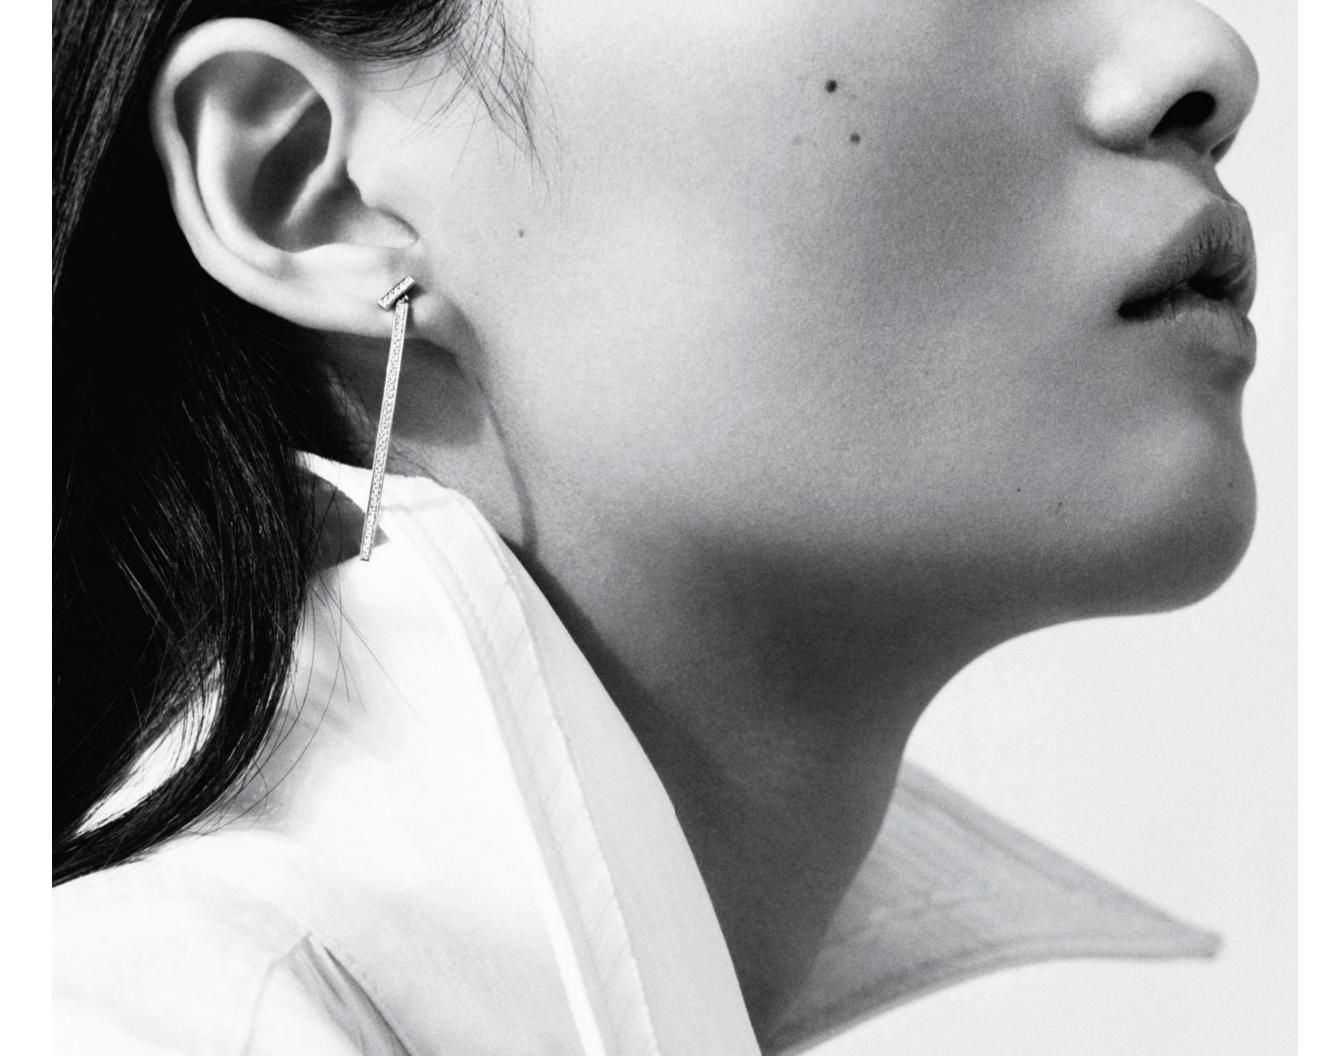

## TIME FOR T

Timeless and transcendent, the clean lines of the letter T are a symbol of strength. See how real women wear Tiffany T. PHOTOGRAPHS BY LENA C. EMERY

*This page*: Tiffany T bracelets in 18k yellow, rose and white gold with diamonds, from \$3,300. *Opposite page*: Tiffany T bracelets in 18k yellow gold, from \$1,350. Paloma's Melody and Tiffany HardWear bracelets, from \$2,950. *Previous page*: Tiffany T pendant in 18k white gold with a baguette diamond and Tiffany T ring in 18k white gold, from \$1,600.

manne

Tiffany T earrings in 18k white gold with diamonds, \$3,500. *This page:* Tiffany T rings in 18k yellow, rose and white gold with diamonds and Tiffany T bracelets in 18k yellow gold with diamonds, from \$1,900. *Opposite page:* Tiffany T bracelet in 18k rose gold, \$2,350. Tiffany T bracelets in 18k yellow and rose gold with diamonds, \$1,500.