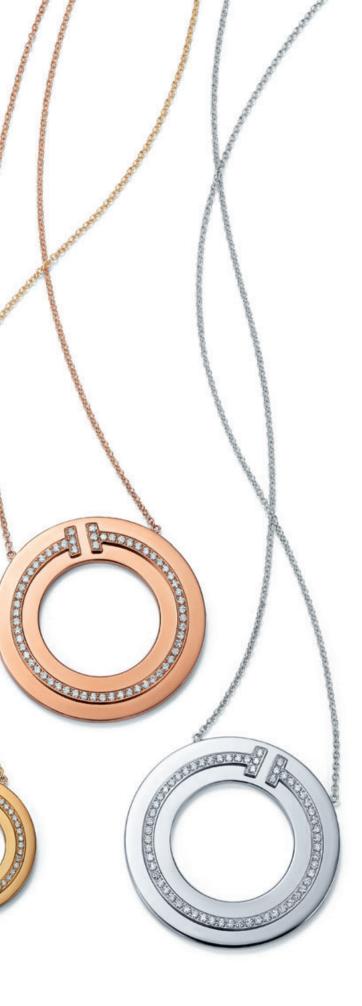

## TIME FOR T

Timeless and transcendent, the clean lines of the letter T are a symbol of strength. See how real women wear Tiffany T. PHOTOGRAPHS BY LENA C. EMERY

*This page*: Tiffany T bracelets in 18k yellow, rose and white gold with diamonds, from \$3,300. *Opposite page*: Tiffany T bracelets in 18k yellow gold, from \$1,350. Paloma's Melody and Tiffany HardWear bracelets, from \$2,950. *Previous page*: Tiffany T pendant in 18k white gold with a baguette diamond and Tiffany T ring in 18k white gold, from \$1,600.