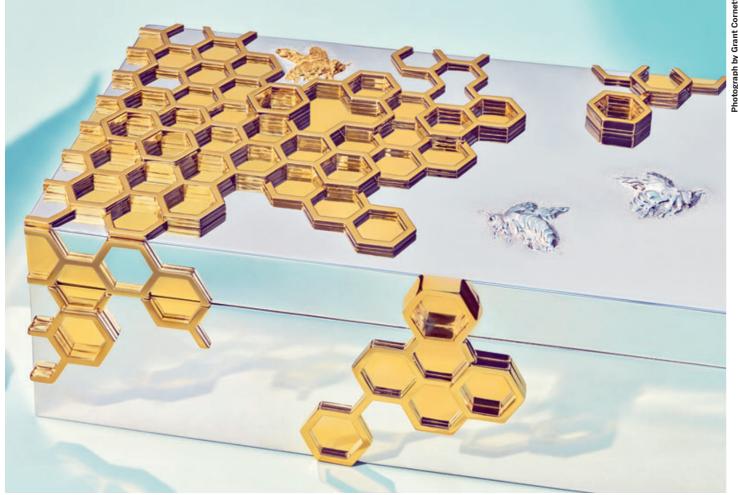

## BACKSTORY

CHIEF ARTISTIC OFFICER REED KRAKOFF DETAILS THE INTRICACIES OF THE TIFFANY HIVE BOX IN STERLING SILVER AND VERMEIL. THIS TIFFANY HOLLOWWARE SHOP MASTERPIECE IS PART OF OUR 2018 BLUE BOOK COLLECTION AND TOOK OVER SIX MONTHS TO CRAFT.

- The silversmith scores, bends and solders solid sterling silver sheets to create the box, then applies 24k gold vermeil honeycomb.
  - The box's hinges are made with archival dies called swedges.
- The chasers make all their tools by hand to form, define and texturize the insects.
- A finisher uses specialized stones to smooth and prepare the flat surface for polishing.
  - A 150-year-old spring hammer is used to ensure each side is perfectly uniform.