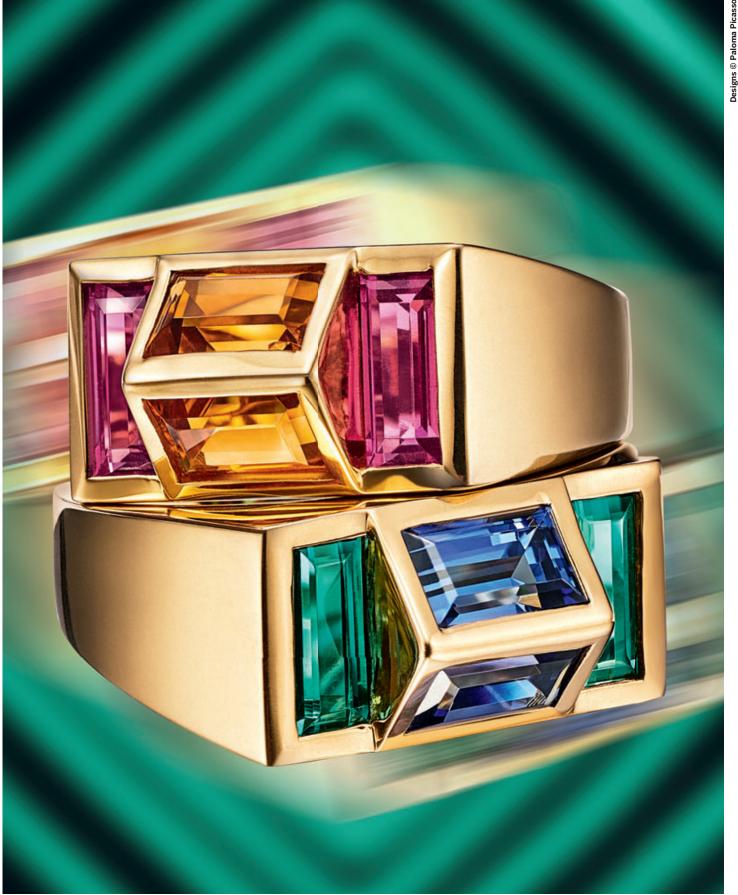

*This page*: Paloma's Studio pyramid rings in 18k yellow gold with citrines and rubellites and with tanzanites and green tourmalines, from \$4,500. *Opposite page*: Paloma's Studio baguette three-stone rings in 18k yellow gold with amethysts, citrines, green tourmalines, rubellites and blue topazes, from \$2,500.