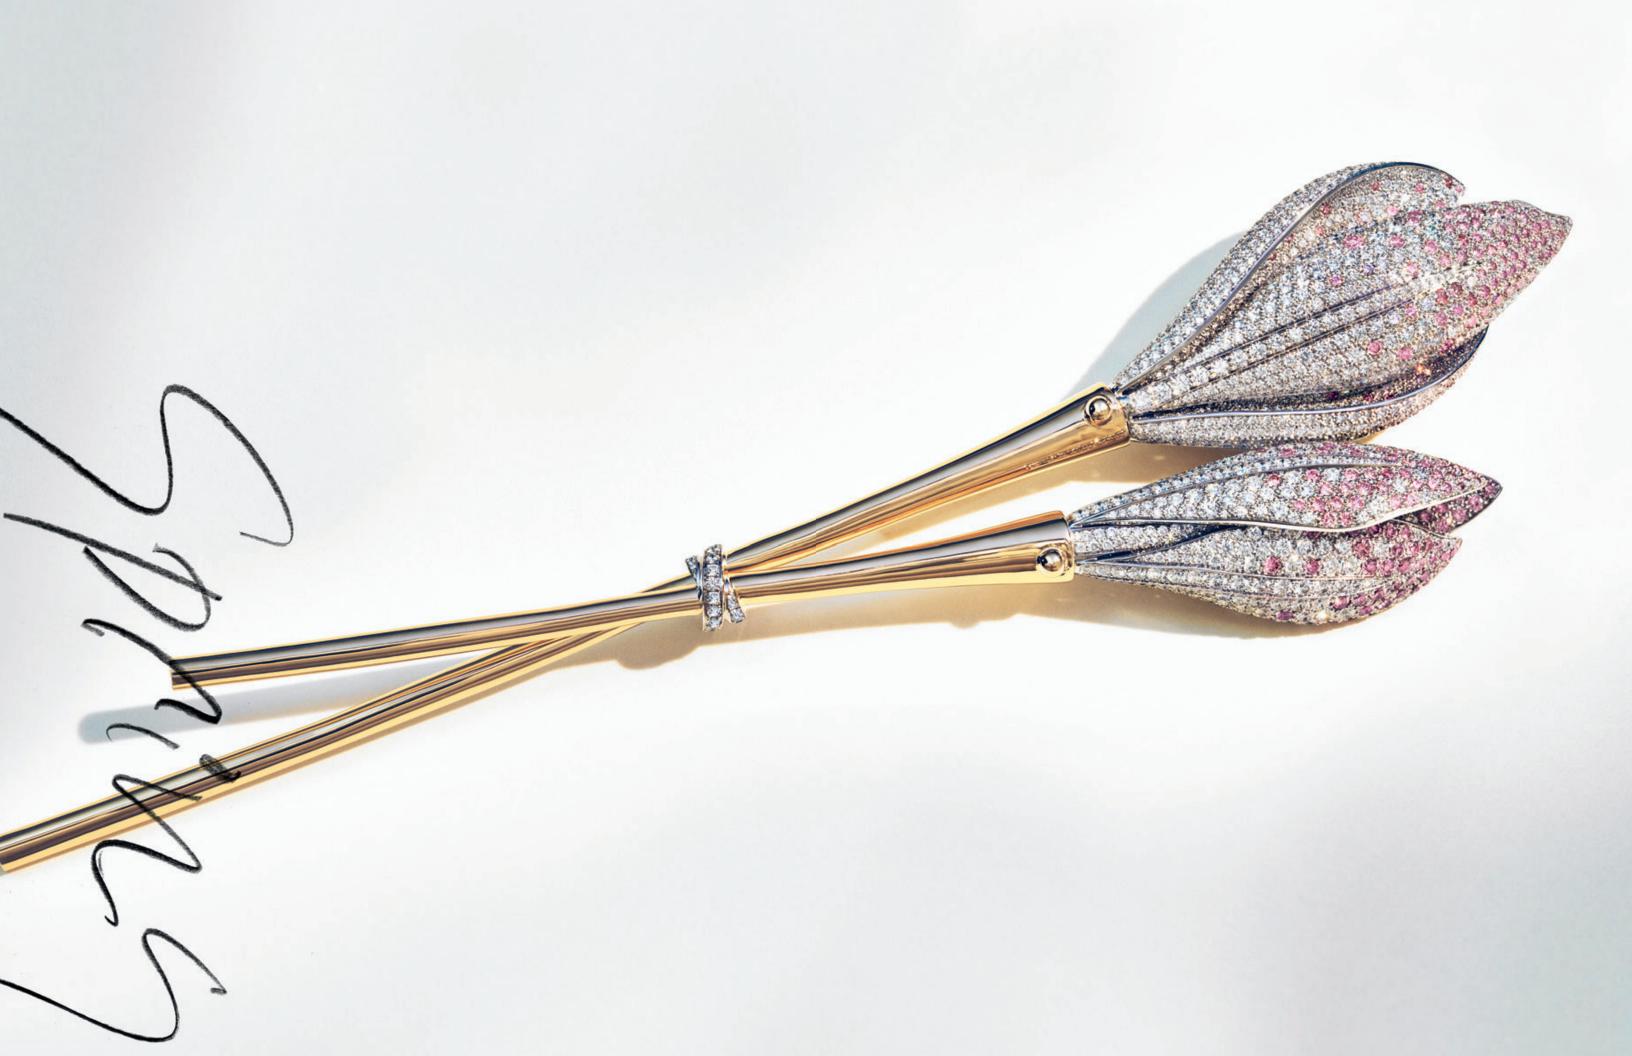

Previous spread: Brooch in 18k yellow gold and platinum with rare Fancy Pink and white diamonds, price available upon request. This spread: Ring in platinum with an unenhanced padparadscha sapphire, pink sapphires and diamonds; brooch in platinum and 18k rose gold with an unenhanced orange sapphire and rare Fancy Pink and white diamonds; brooch in platinum with pink sapphires and diamonds, prices available upon request.