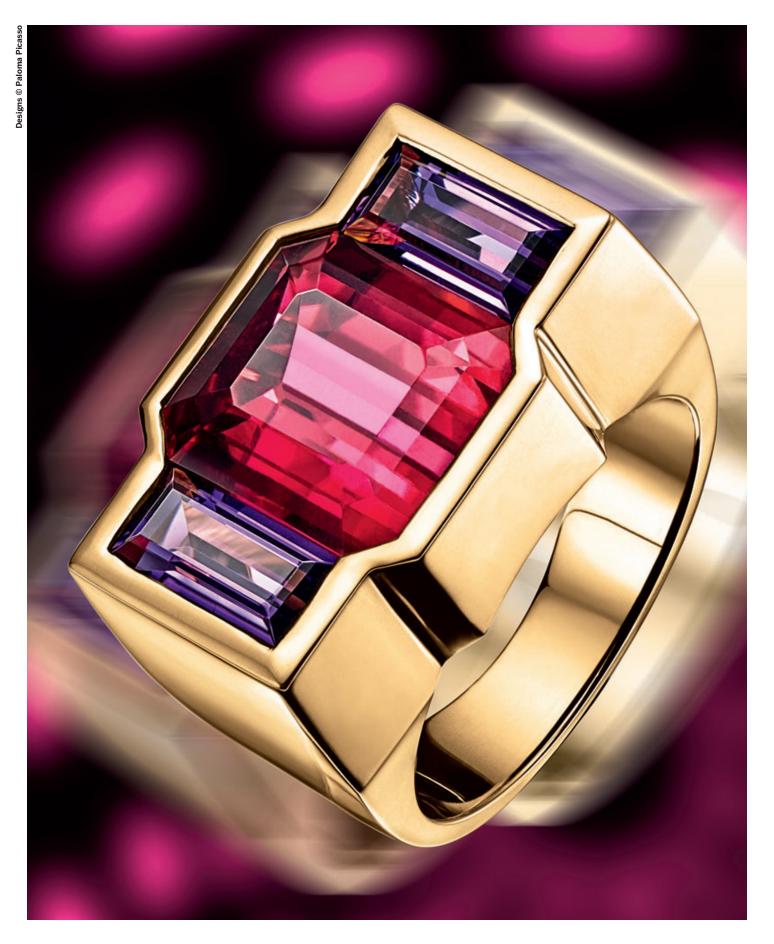

*This page*: Paloma's Studio pyramid rings in 18k yellow gold with citrines and rubellites and with tanzanites and green tourmalines, from \$4,500. *Opposite page*: Paloma's Studio baguette three-stone rings in 18k yellow gold with amethysts, citrines, green tourmalines, rubellites and blue topazes, from \$2,500.