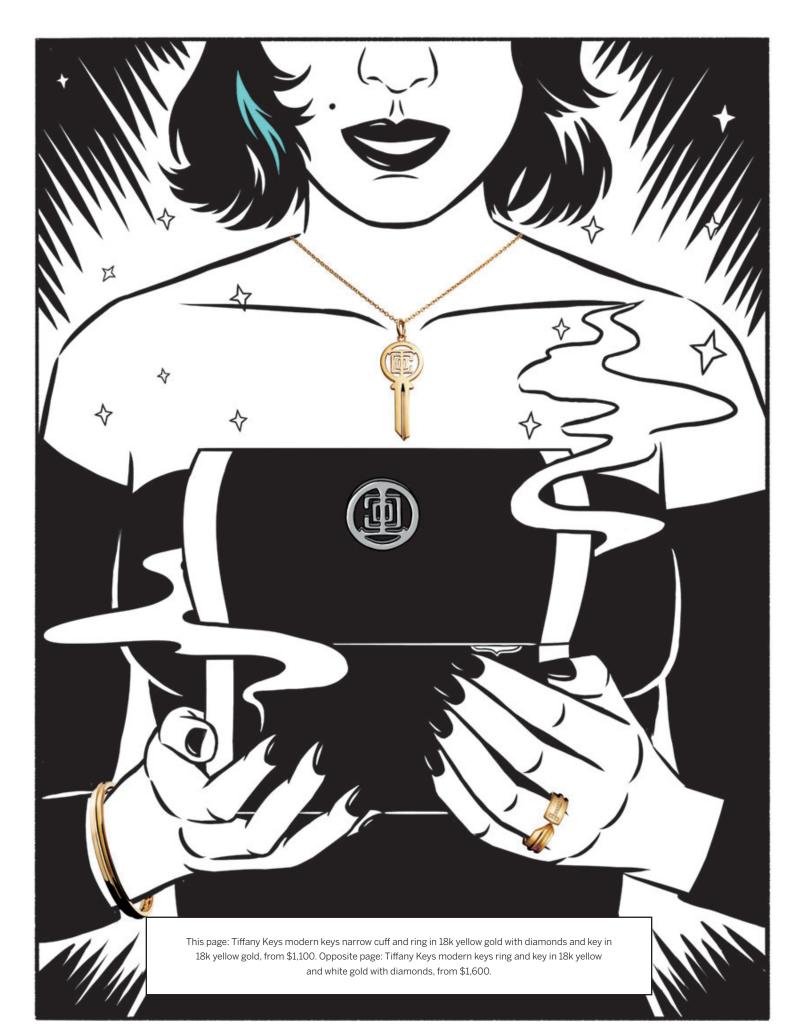

> Tiffany Save the Wild elephant, lion and rhino charms in sterling silver and 18k rose gold, from \$250.

This page: Tiffany Keys modern keys hexagon key in 18k white gold with diamonds, \$3,000. Opposite page: Tiffany Keys modern keys in 18k yellow, rose and white gold with diamonds, from \$750. 