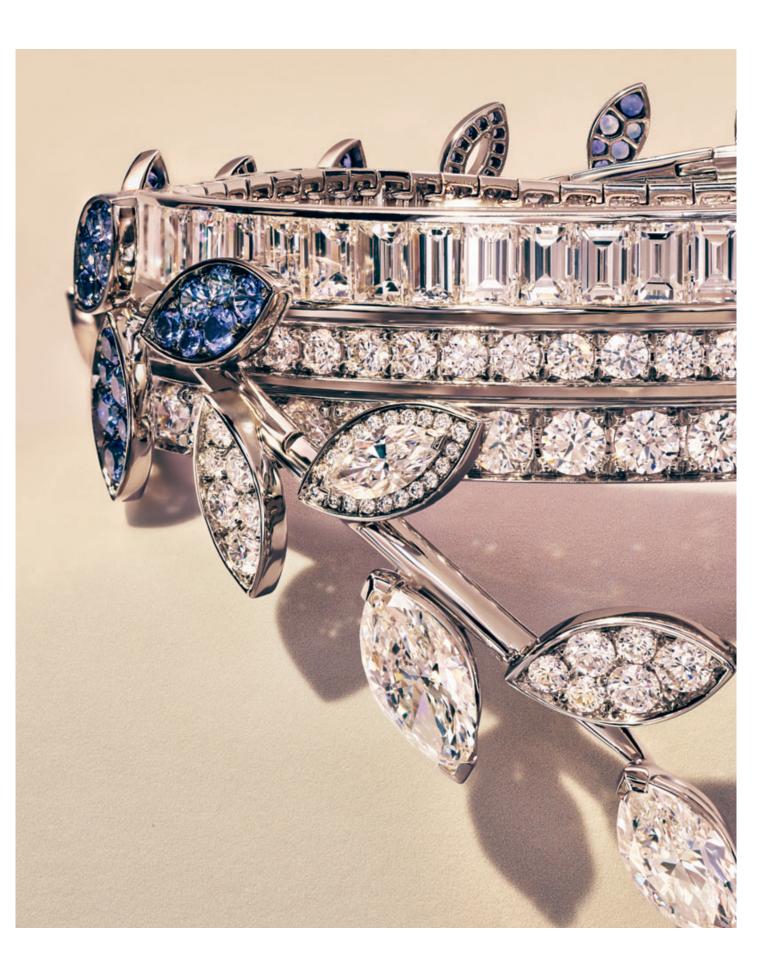

8

*Previous spread:* Bracelet in 18k yellow gold and platinum with diamonds, price available upon request. *This spread:* Bracelet in platinum with sapphires, tanzanites and diamonds and necklace in platinum with diamonds, prices available upon request.