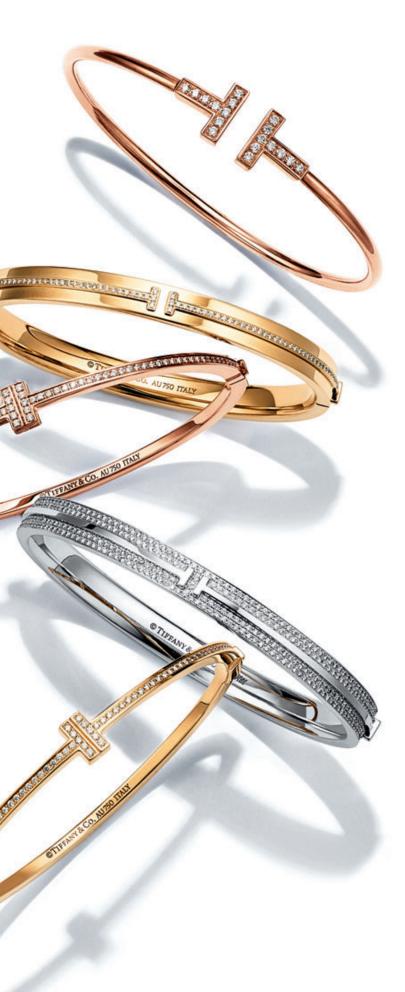

est. Right: Tiffany True ring in platinum with a white diamond, from \$7,000. Tiffany True ring in 18k yellow gold with a yellow diamond, from \$10,200. Tiffany True is available in North America in fall 2018 and worldwide in spring 2019.

THEFANY TRUE

43



## TIME FOR T

Timeless and transcendent, the clean lines of the letter T are a symbol of strength. See how real women wear Tiffany T. PHOTOGRAPHS BY LENA C. EMERY









*This page*: Tiffany T bracelets in 18k yellow, rose and white gold with diamonds, from \$3,300. *Opposite page*: Tiffany T bracelets in 18k yellow gold, from \$1,350. Paloma's Melody and Tiffany HardWear bracelets, from \$2,950. *Previous page*: Tiffany T pendant in 18k white gold with a baguette diamond and Tiffany T ring in 18k white gold, from \$1,600.

manne





Tiffany T earrings in 18k white gold with diamonds, \$3,500. *This page:* Tiffany T rings in 18k yellow, rose and white gold with diamonds and Tiffany T bracelets in 18k yellow gold with diamonds, from \$1,900. *Opposite page:* Tiffany T bracelet in 18k rose gold, \$2,350. Tiffany T bracelets in 18k yellow and rose gold with diamonds, \$1,500.





This page: Tiffany T rings in 18k yellow, rose and white gold with diamonds, from \$1,650. Necklace in platinum with diamonds, price available upon request. *Opposite page*: Tiffany T rings in 18k yellow, rose and white gold with diamonds, from \$1,600.



*This page*: Tiffany T pendants in 18k yellow, rose and white gold with diamonds, from \$3,000. *Opposite page*: Tiffany T pendant in 18k yellow gold with diamonds, \$3,000. Tiffany T watc