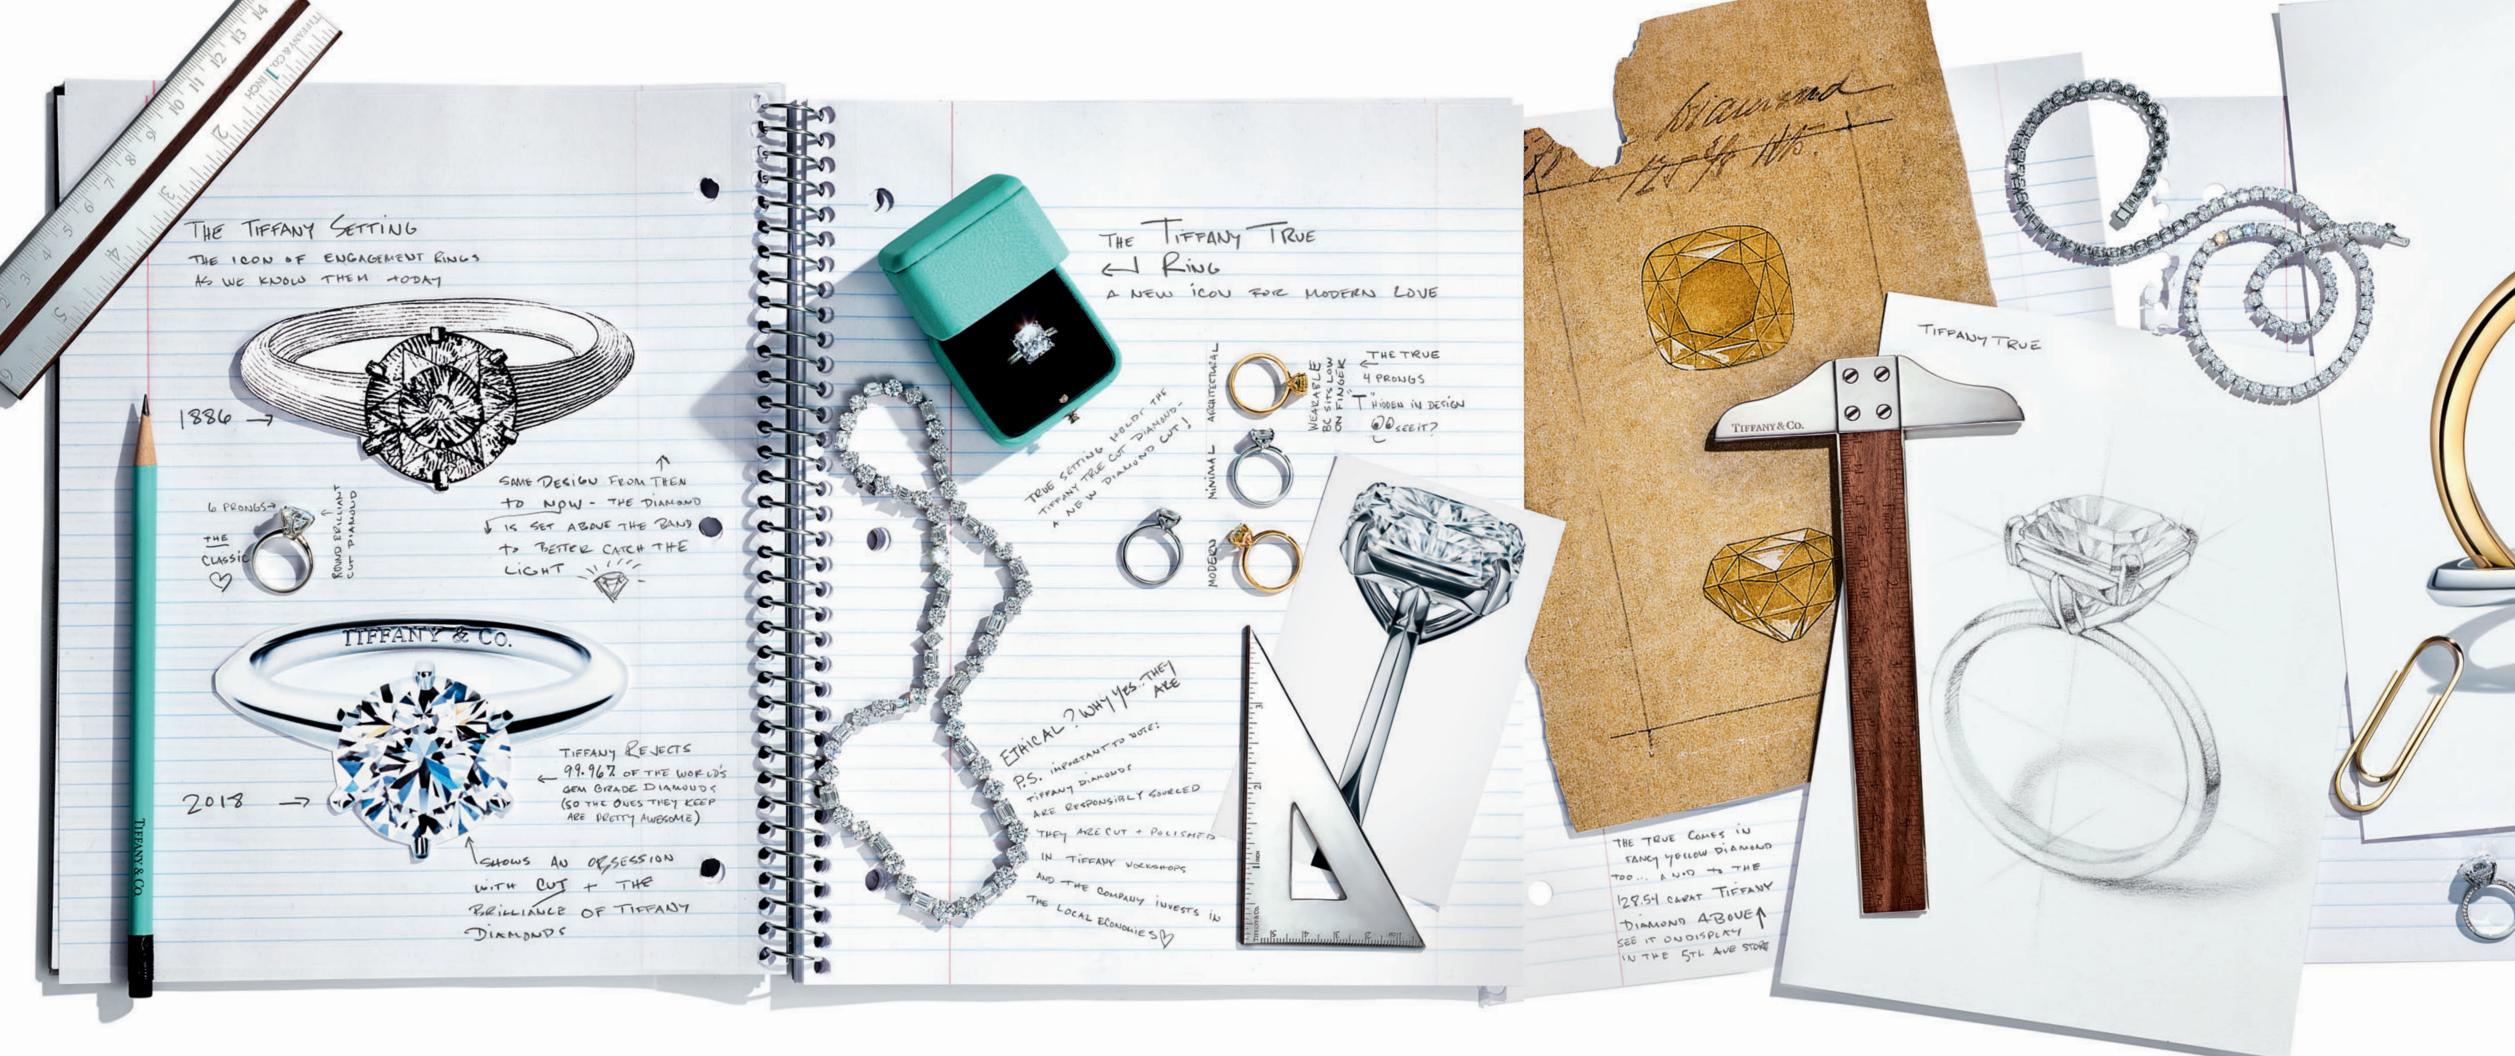

# LOVE ME TRUE

TIFFANY INVENTED THE MODERN ENGAGEMENT RING AS WE KNOW IT TODAY. DISCOVER ITS EVOLUTION AND FALL IN LOVE WITH THE NEWEST ITERATION—TIFFANY TRUE.

Story by Will Kahn

Previous spread: Tiffany True ring in platinum with a white diamond, from \$7,000. Tiffany Metro rings in platinum with diamonds, from \$2,300. Left: The Tiffany\* Setting in platinum, from \$1,480. Middle: Tiffany True rings in platinum with pavé diamond bands, prices available upon request. Necklaces in platinum with diamonds, prices available upon request. Right: Tiffany True ring in platinum with a white diamond, from \$7,000. Tiffany True ring in 18k yellow gold with a yellow diamond, from \$10,200. Tiffany True is available in North America in fall 2018 and worldwide in spring 2019.