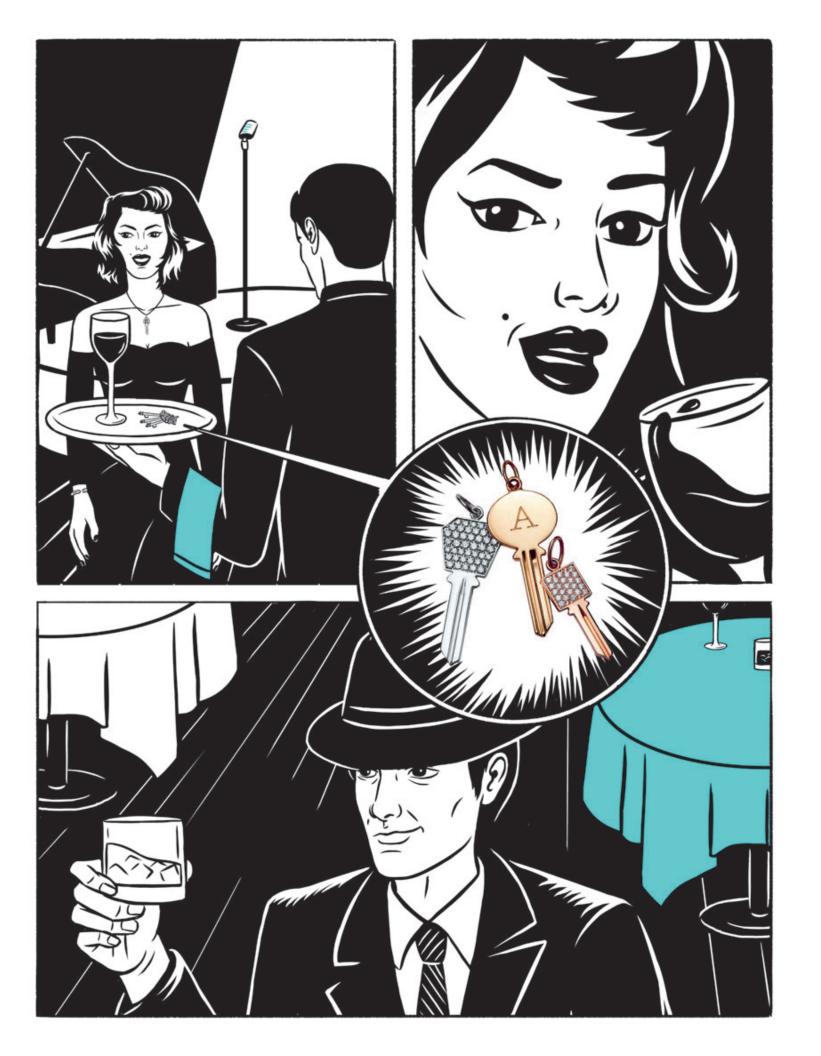

> Tiffany Save the Wild elephant, lion and rhino charms in sterling silver and 18k rose gold, from \$250.

This page: Tiffany Keys modern keys hexagon key in 18k white gold with diamonds, \$3,000. Opposite page: Tiffany Keys modern keys in 18k yellow, rose and white gold with diamonds, from \$750. 