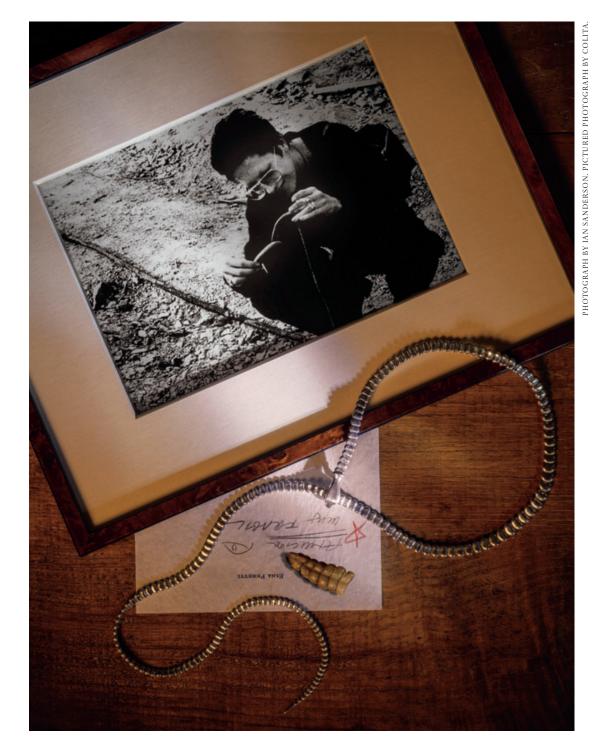

"In Lausanne, a Texan guy gave me the endpiece of a rattlesnake tail as a good luck charm. I kept the object with me for many years." Snake necklace in sterling silver from Elsa Peretti's personal collection. From the beginning, Peretti's Bone cuff caused a sensation. Her time in Barcelona was a strong source of inspiration, Antoni Gaudi's Casa Milà in particular. Bone cuffs in 18k yellow gold with black jade and sterling silver from Elsa Peretti's personal collection.