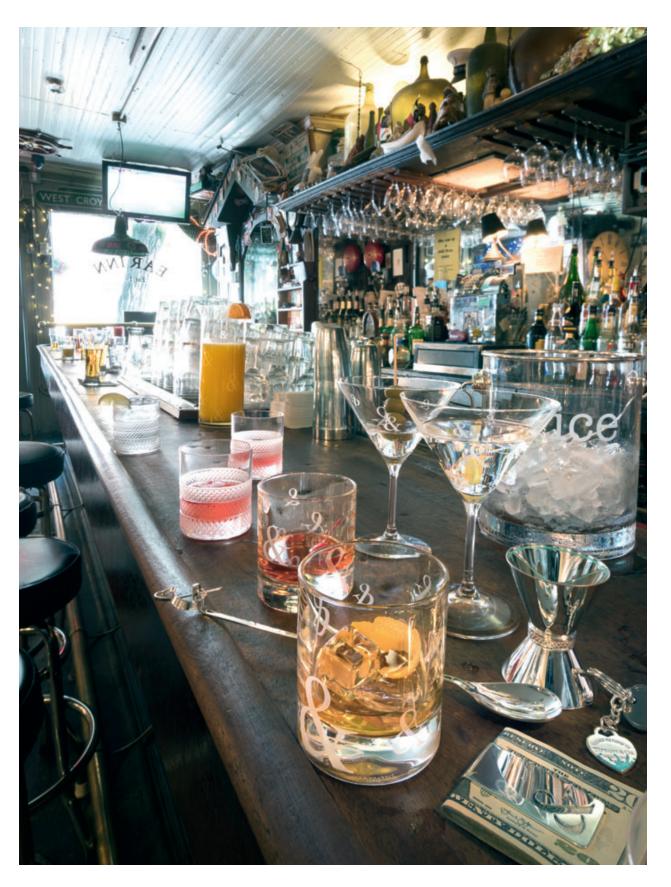

### THE EAR INN Diamond Point, Tiffany Ampersand and Everyday Objects barware designs, from \$45. Return to Tiffany® Color Splash key ring and Tiffany Ampersand money clip in sterling silver, from \$200.