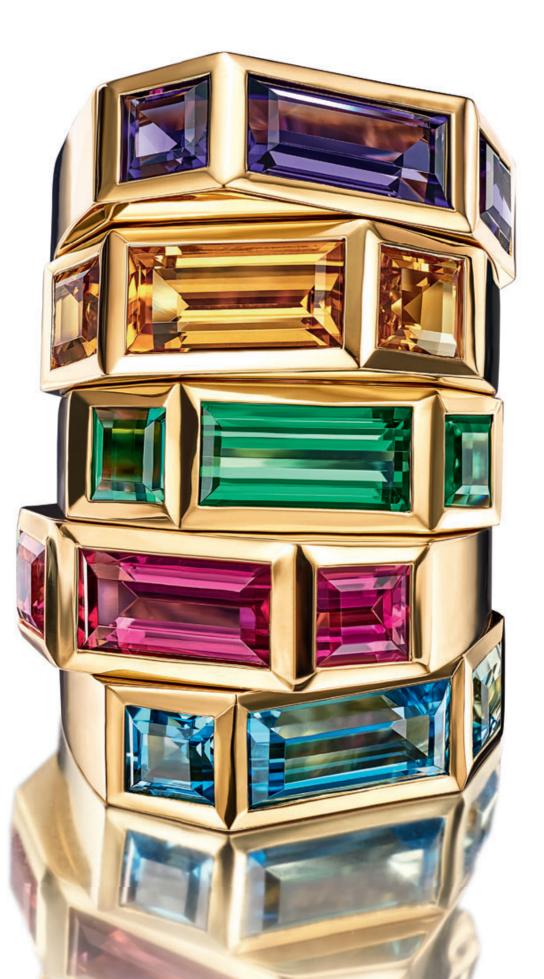

BOLD ORIGINALITY AND INFLUENTIAL STYLE DEFINE PALOMA PICASSO'S LATEST COLLECTION—PALOMA'S STUDIO— WHERE DISCO MEETS POP ART.

> Photographs by Thomas Milewski Illustrations by Mrzyk and Moriceau

*This page*: Paloma's Studio octagon ring in 18k yellow gold with a rubellite and amethysts, from \$25,000. *Opposite page*: Paloma's Studio octagon two-stone ring in 18k yellow gold with an aquamarine and a rubellite, from \$32,000. Paloma's Studio collection is available in select Tiffany stores.

*This page*: Paloma's Studio pyramid rings in 18k yellow gold with citrines and rubellites and with tanzanites and green tourmalines, from \$4,500. *Opposite page*: Paloma's Studio baguette three-stone rings in 18k yellow gold with amethysts, citrines, green tourmalines, rubellites and blue topazes, from \$2,500.