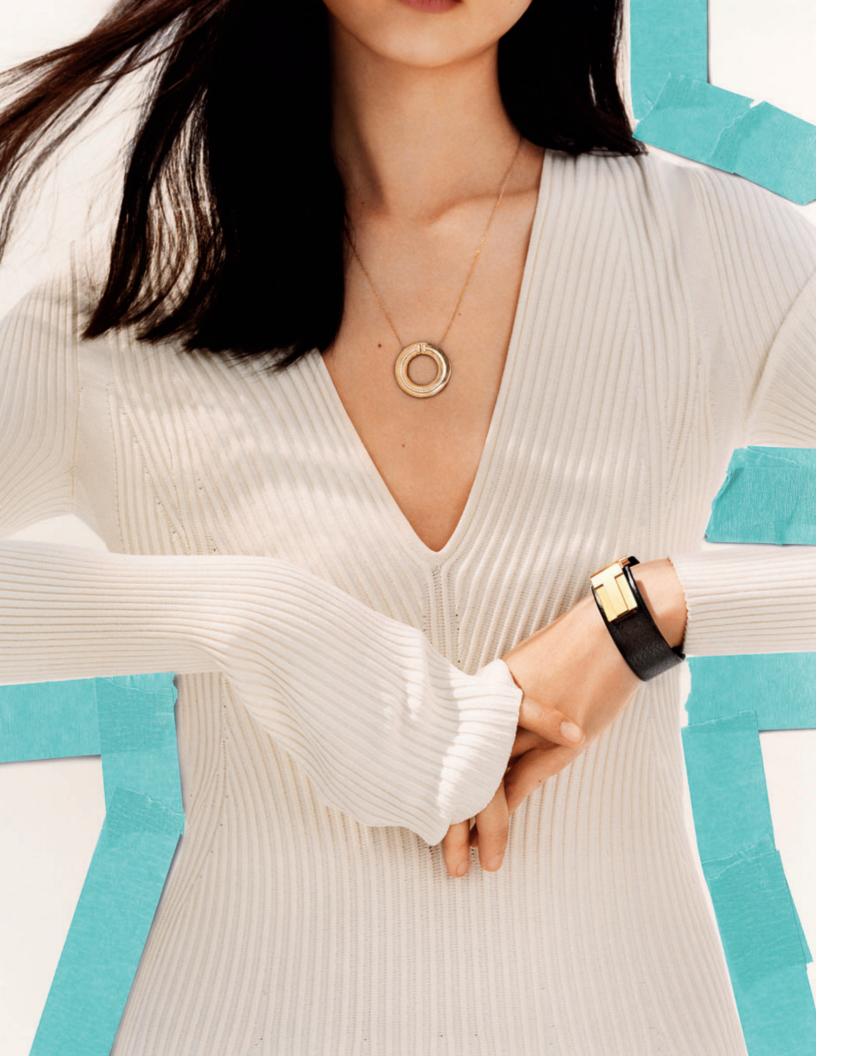

## TIME FOR T

Timeless and transcendent, the clean lines of the letter T are a symbol of strength. See how real women wear Tiffany T. PHOTOGRAPHS BY LENA C. EMERY

*This page*: Tiffany T bracelets in 18k yellow, rose and white gold with diamonds, from \$3,300. *Opposite page*: Tiffany T bracelets in 18k yellow gold, from \$1,350. Paloma's Melody and Tiffany HardWear bracelets, from \$2,950. *Previous page*: Tiffany T pendant in 18k white gold with a baguette diamond and Tiffany T ring in 18k white gold, from \$1,600.