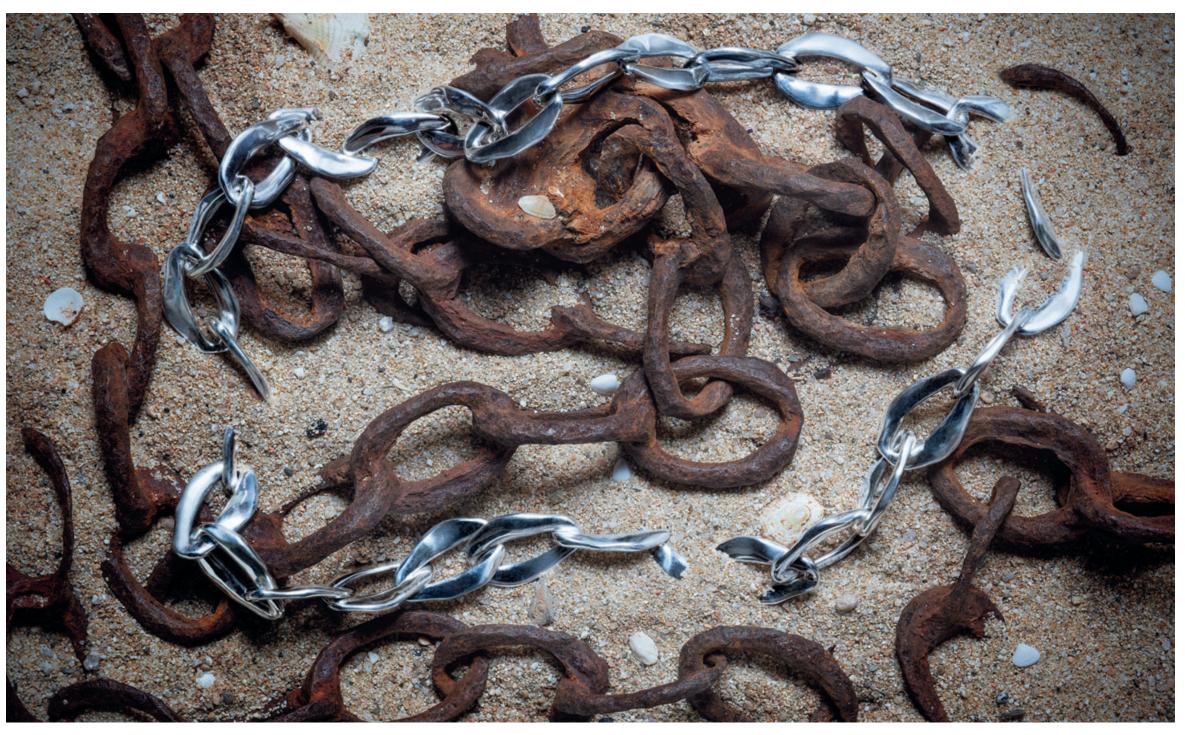

Designed to look weathered by ages of contact with water and sand, Peretti's Aegean collection was sparked by a rusted chain that she found at the bottom of the sea. Aegean necklace in sterling silver from Elsa Peretti's personal collection.