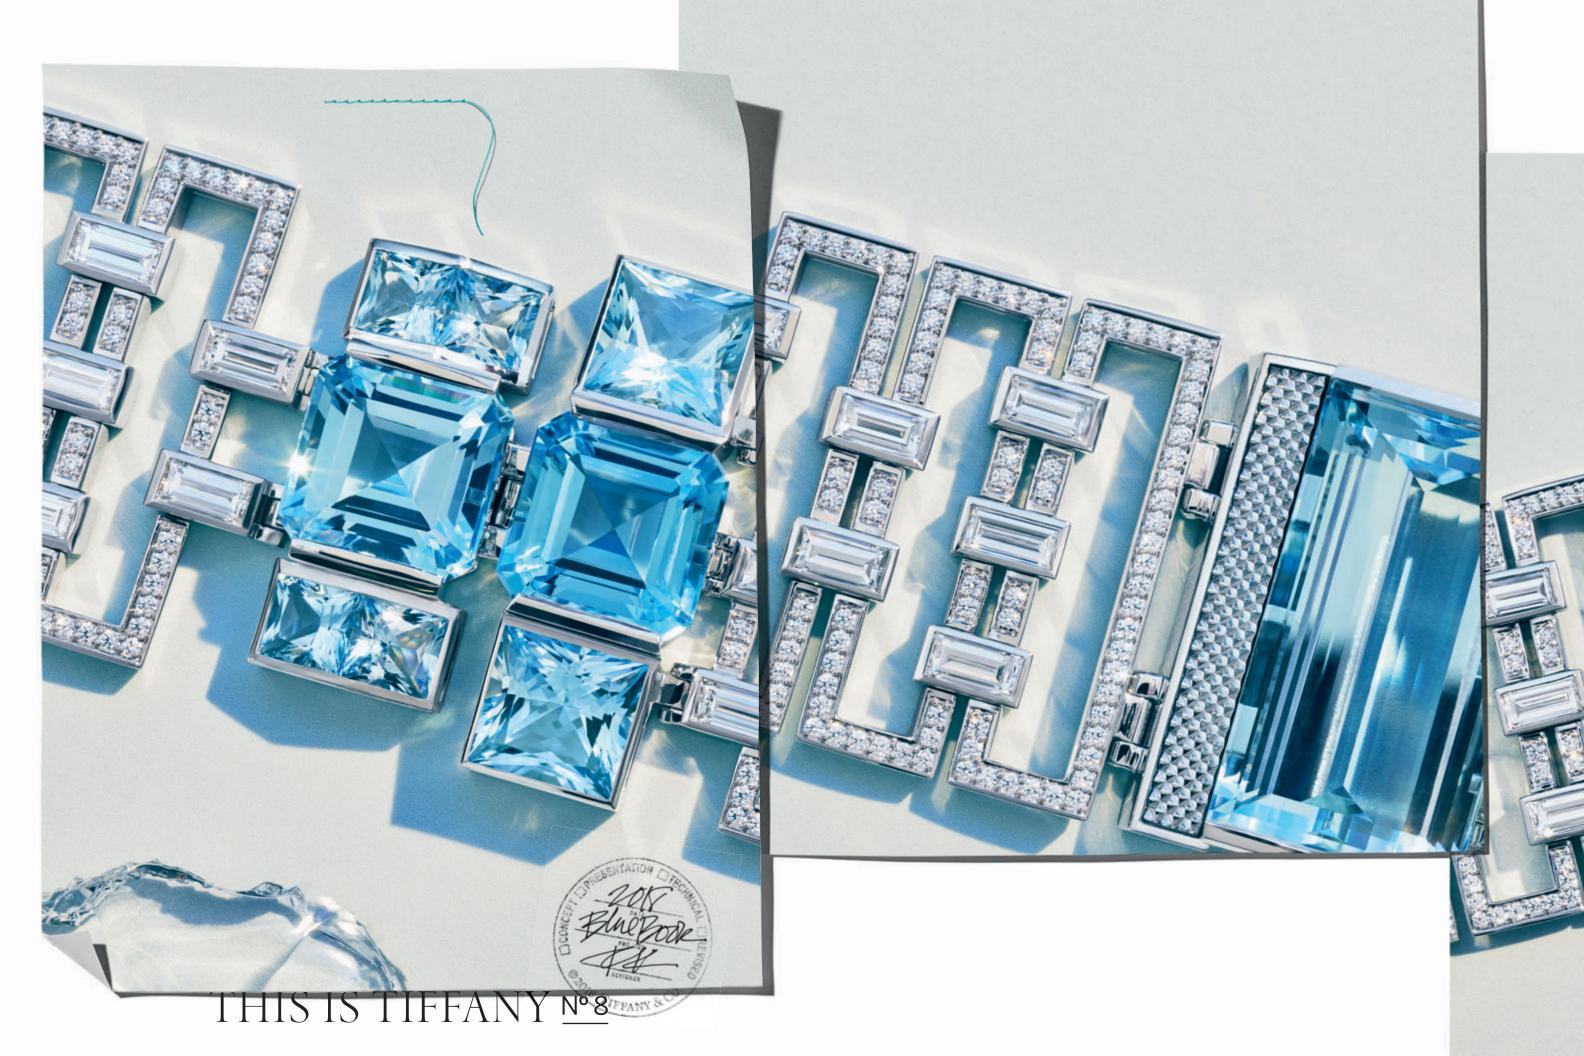

Photographs by Grant Cornett

V

*Cover*: Bracelet in platinum with aquamarines and diamonds, price available upon request. *Previous spread*: Necklace in platinum with diamonds and necklace in platinum with white, rare Fancy Blue Gray and Gray diamonds, prices available upon request. *This spread*: Necklace in platinum with aquamarines and diamonds, price available upon request.