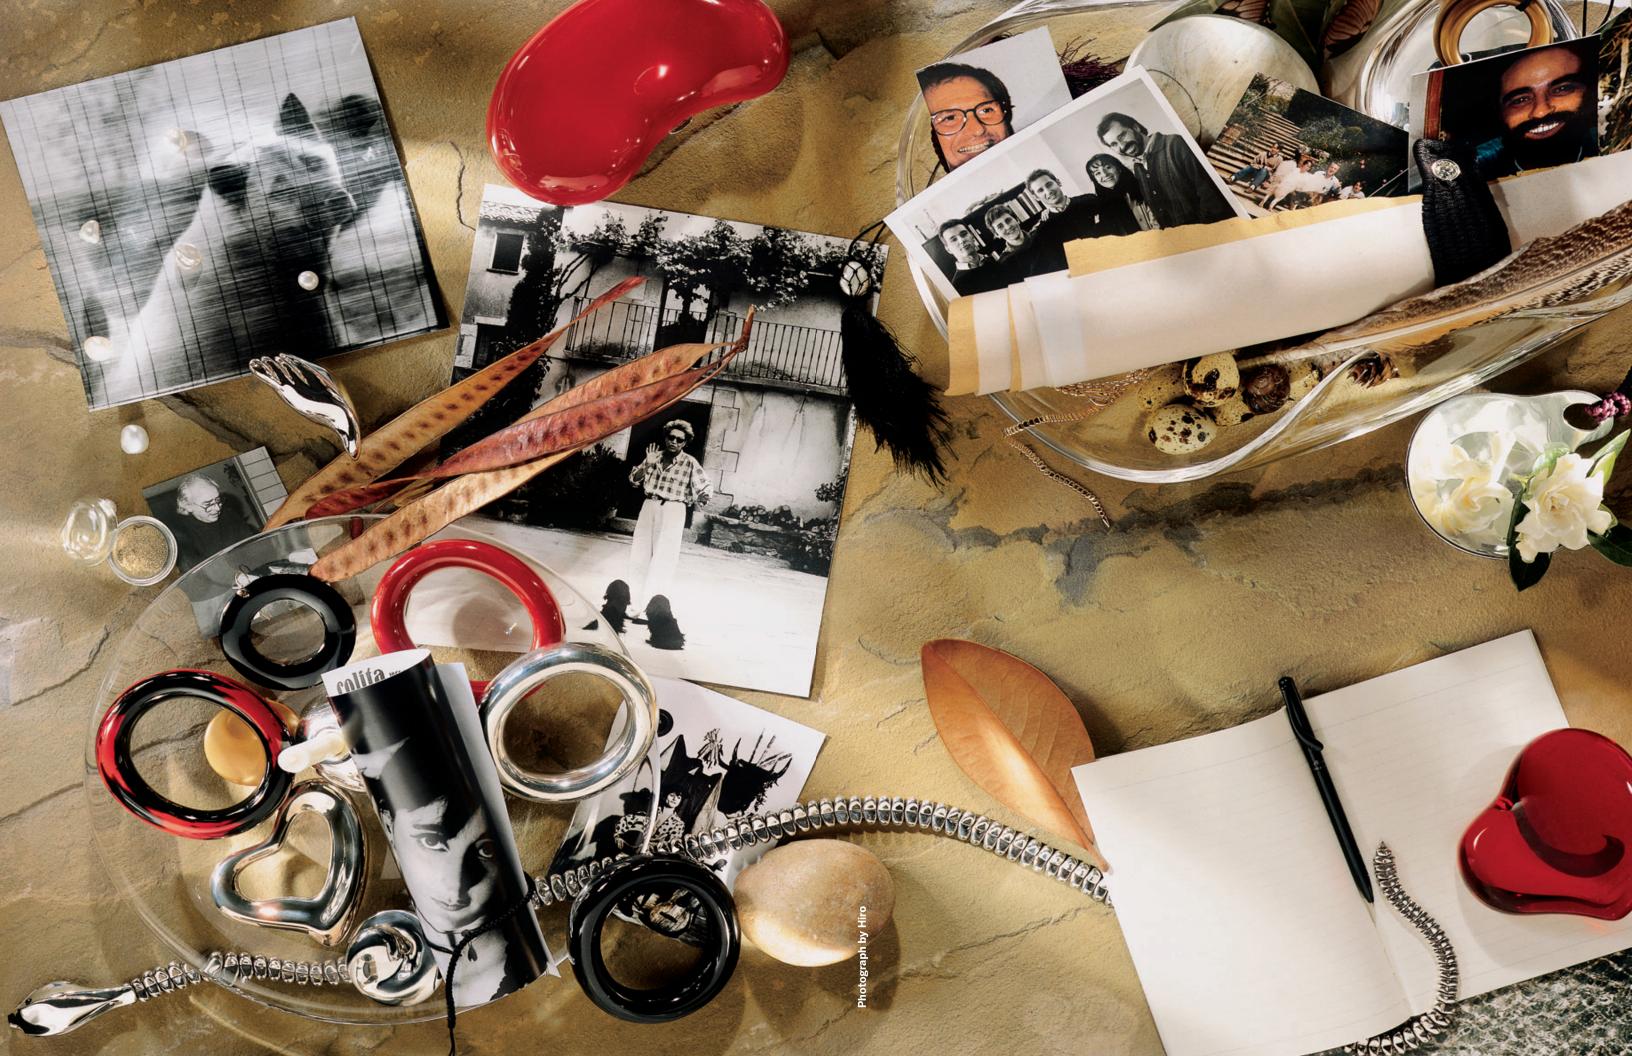

## Ana Opitz & Camilla Deterre, Mother & Daughter Signet ring, I.D. ring, Tiffany T and Tiffany HardWear designs, from \$275.

1em Perus

Elsa Peretti's world is a remarkable place. She surrounds herself with textures, forms and materials that feed her eye and guide her designs. She is drawn to nature in all its purity and complexity. And she translates all she sees into jewelry and objects that are sculptural, organic and irresistibly sensual. These pages are just a small glimpse into the rich world that inspires her creative vision.

"In Lausanne, a Texan guy gave me the endpiece of a rattlesnake tail as a good luck charm. I kept the object with me for many years." Snake necklace in sterling silver from Elsa Peretti's personal collection. From the beginning, Peretti's Bone cuff caused a sensation. Her time in Barcelona was a strong source of inspiration, Antoni Gaudi's Casa Milà in particular. Bone cuffs in 18k yellow gold with black jade and sterling silver from Elsa Peretti's personal collection.