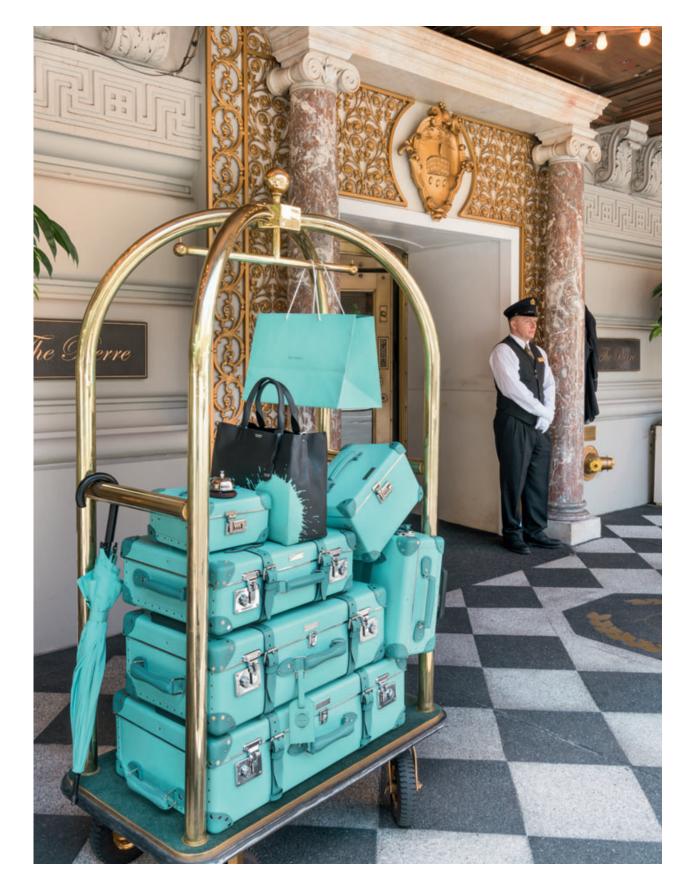

**THE PIERRE HOTEL** Tiffany x GLOBE-TROTTER luggage, Everyday Objects hotel bell in American walnut, stainless steel and sterling silver and Tiffany Color Splash women's tote in black grain calfskin leather, from \$350.