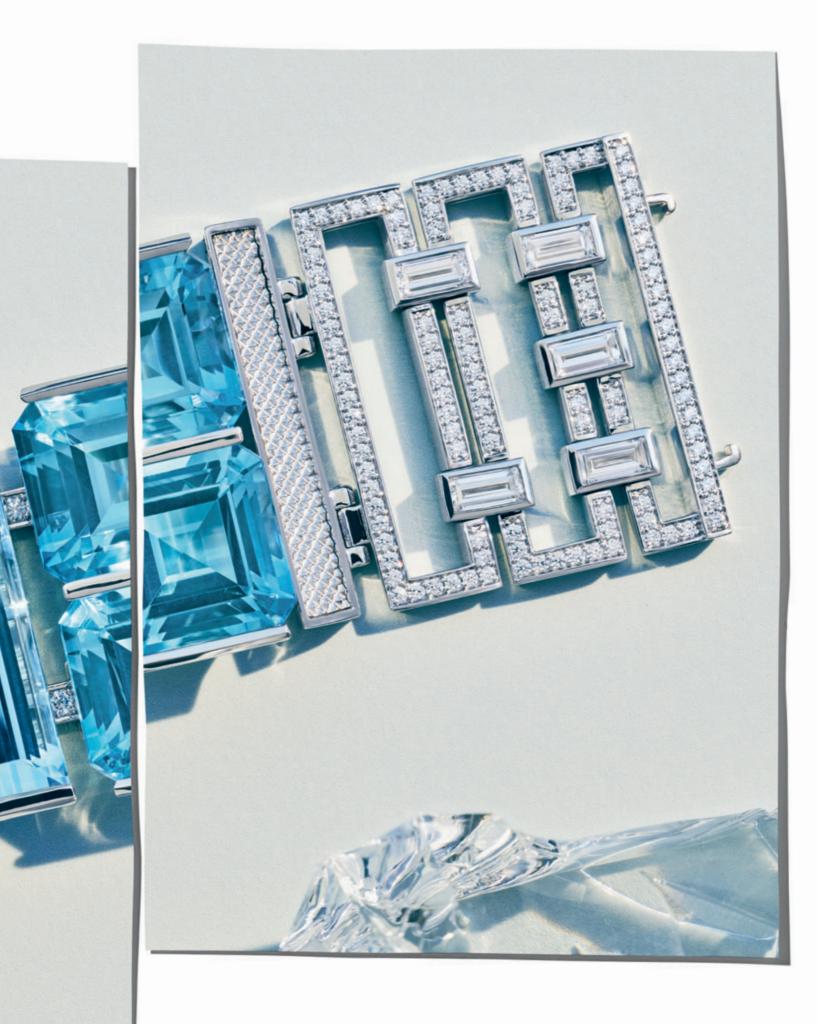

Photographs by Grant Cornett

V

*Cover*: Bracelet in platinum with aquamarines and diamonds, price available upon request. *Previous spread*: Necklace in platinum with diamonds and necklace in platinum with white, rare Fancy Blue Gray and Gray diamonds, prices available upon request. *This spread*: Necklace in platinum with aquamarines and diamonds, price available upon request.