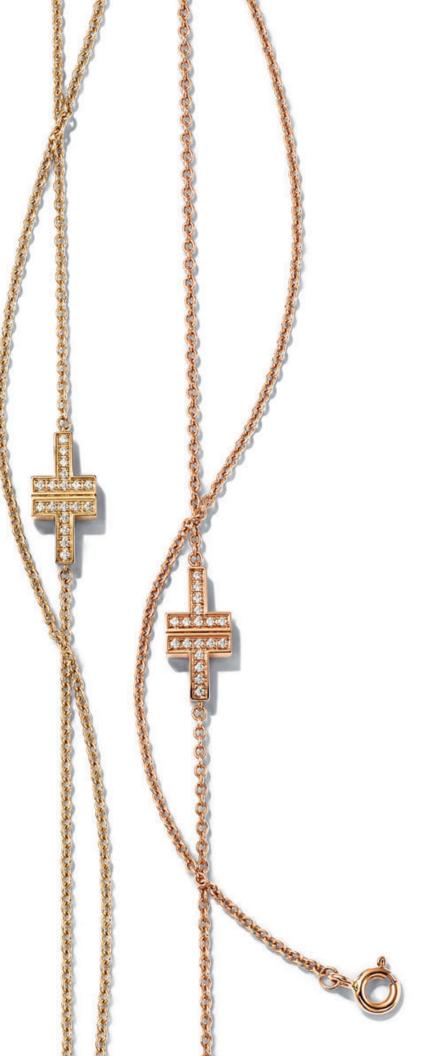

*This page*: Tiffany T pendants in 18k yellow, rose and white gold with diamonds, from \$3,000. *Opposite page*: Tiffany T pendant in 18k yellow gold with diamonds, \$3,000. Tiffany T watch in 18k yellow gold and black leather, \$8,500. 8000