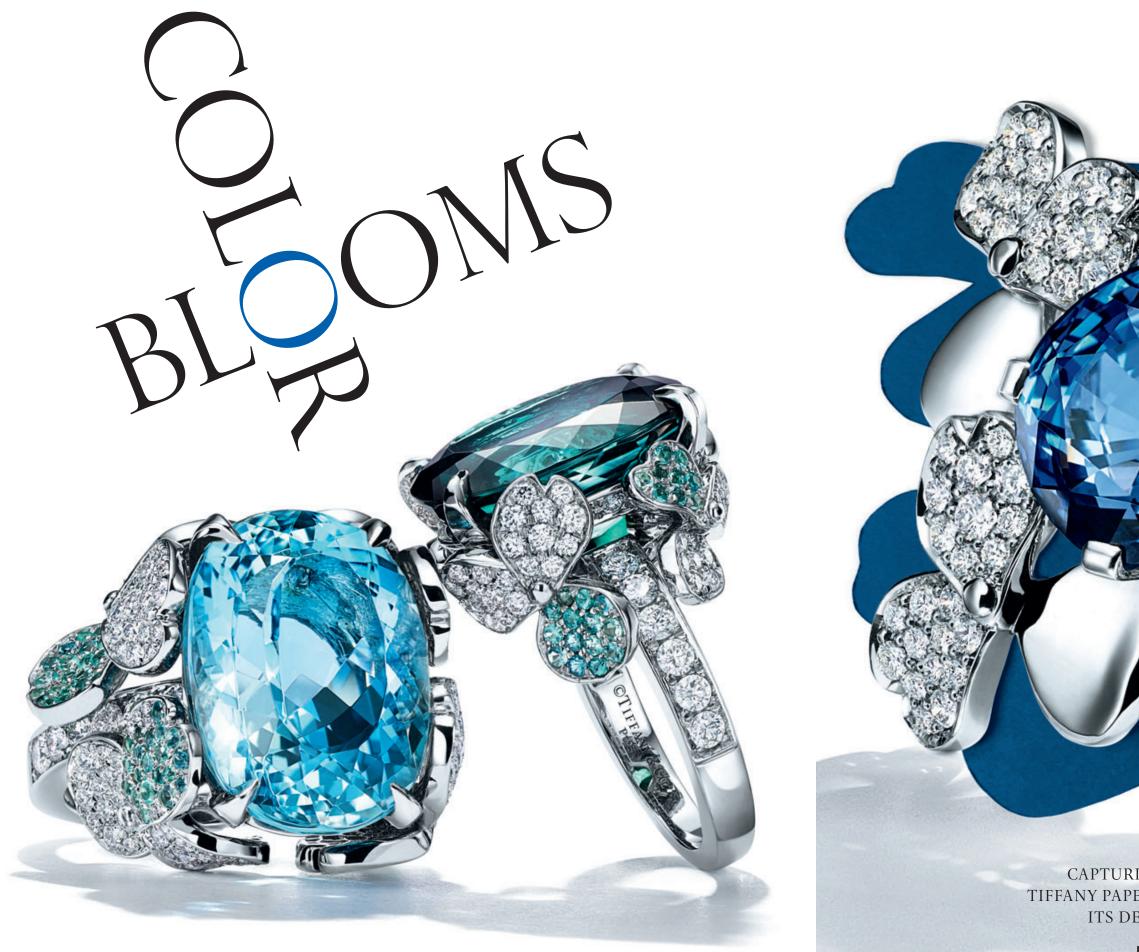

Photographs by Thomas Milewski

CAPTURING COLORFUL BLOOMS, THE TIFFANY PAPER FLOWERS™ COLLECTION TAKES ITS DESIGN CUES FROM NATURE.

8

*Previous spread:* Bracelet in 18k yellow gold and platinum with diamonds, price available upon request. *This spread:* Bracelet in platinum with sapphires, tanzanites and diamonds and necklace in platinum with diamonds, prices available upon request.