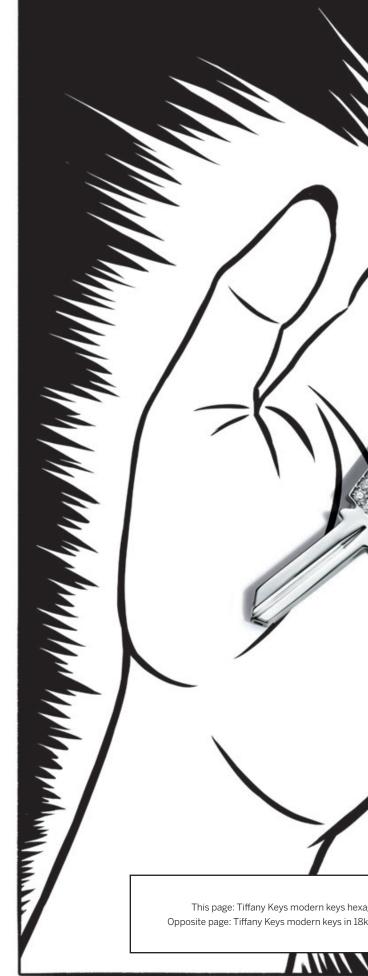

> Tiffany Save the Wild elephant, lion and rhino charms in sterling silver and 18k rose gold, from \$250.

This page: Tiffany Keys modern keys hexagon key in 18k white gold with diamonds, \$3,000. Opposite page: Tiffany Keys modern keys in 18k yellow, rose and white gold with diamonds, from \$750. 