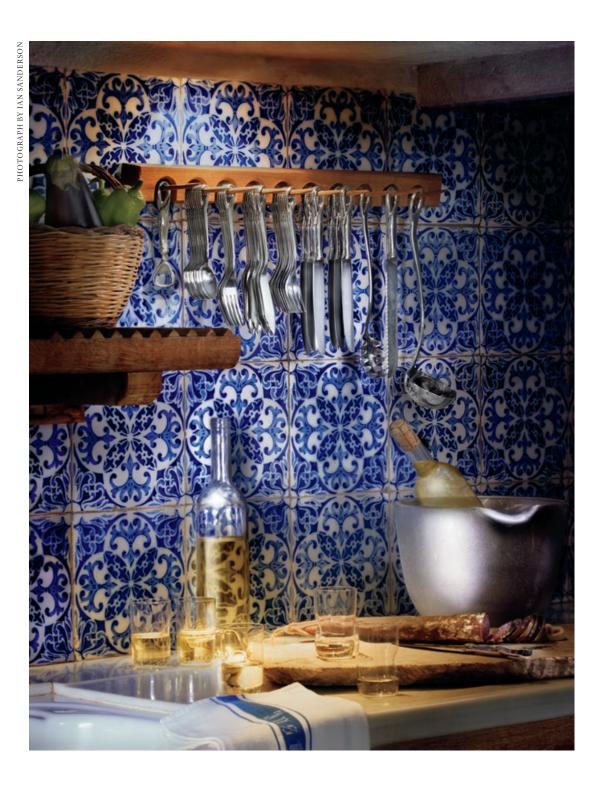

Mesh designs and emerald ring from Elsa Peretti's personal collection.

Peretti's objects for the table embody the idea that beauty and utility should always be one. Elsa Peretti's kitchen in Spain with Padova and Thumbprint designs from her personal collection.