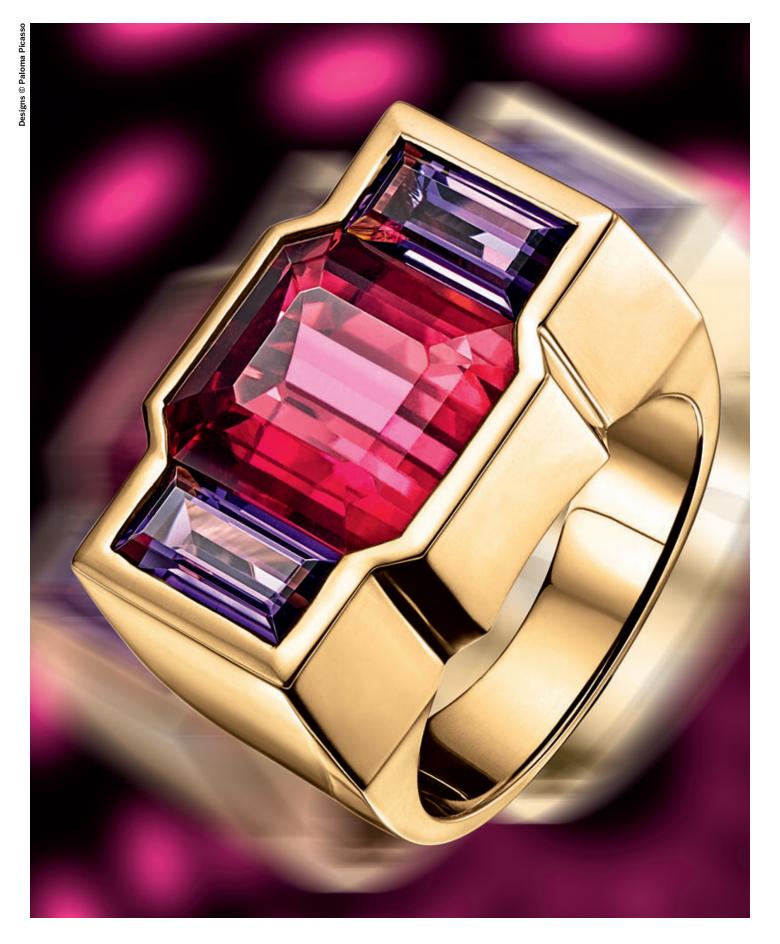

Photographs by Thomas Milewski Illustrations by Mrzyk and Moriceau

This page: Paloma's Studio octagon ring in 18k yellow gold with a rubellite and amethysts, from \$43,400.

Opposite page: Paloma's Studio octagon two-stone ring in 18k yellow gold with an aquamarine and a rubellite, from \$33,900.