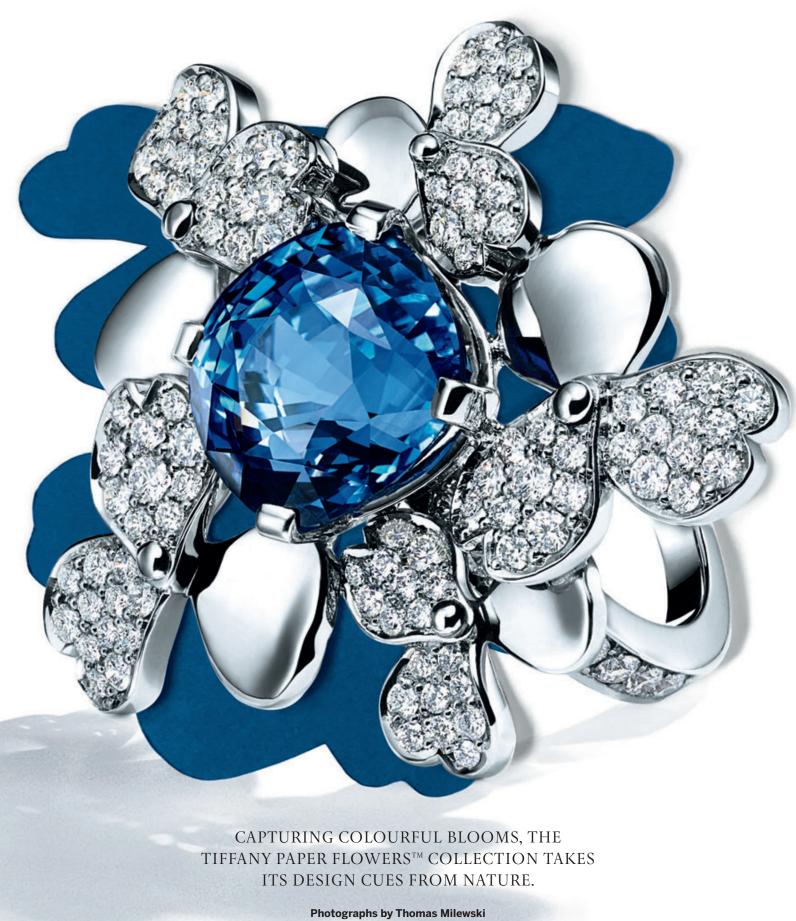

This spread: Ring in platinum with an unenhanced padparadscha sapphire, pink sapphires and diamonds;

brooch in platinum and 18k rose gold with an unenhanced orange sapphire and rare Fancy Pink and white diamonds;

brooch in platinum with pink sapphires and diamonds, prices available upon request.

Previous spread: Bracelet in 18k yellow gold and platinum with diamonds, price available upon request.

This spread: Bracelet in platinum with sapphires, tanzanites and diamonds and necklace in platinum with diamonds, prices available upon request.