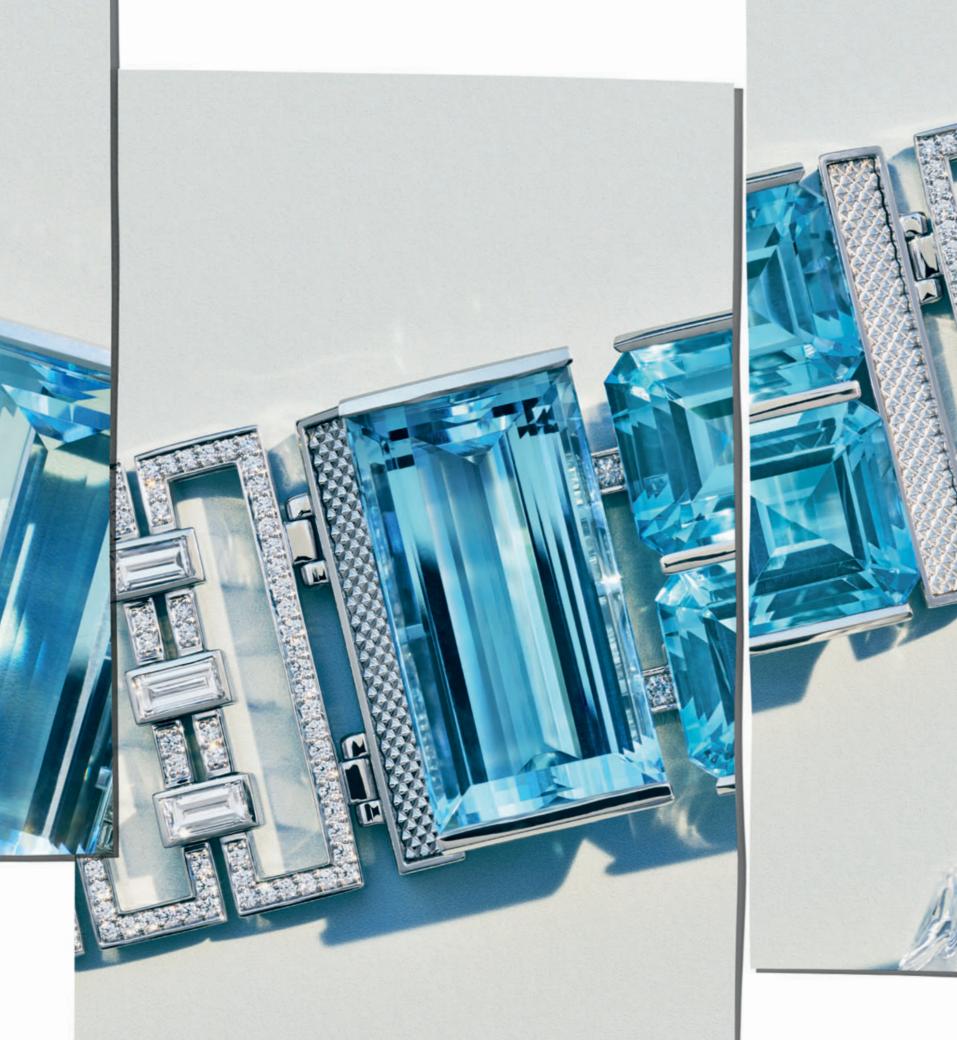

Cover: Bracelet in platinum with aquamarines and diamonds, price available upon request.

Previous spread: Necklace in platinum with diamonds and necklace in platinum with white, rare Fancy Blue Grey and Grey diamonds, prices available upon request.