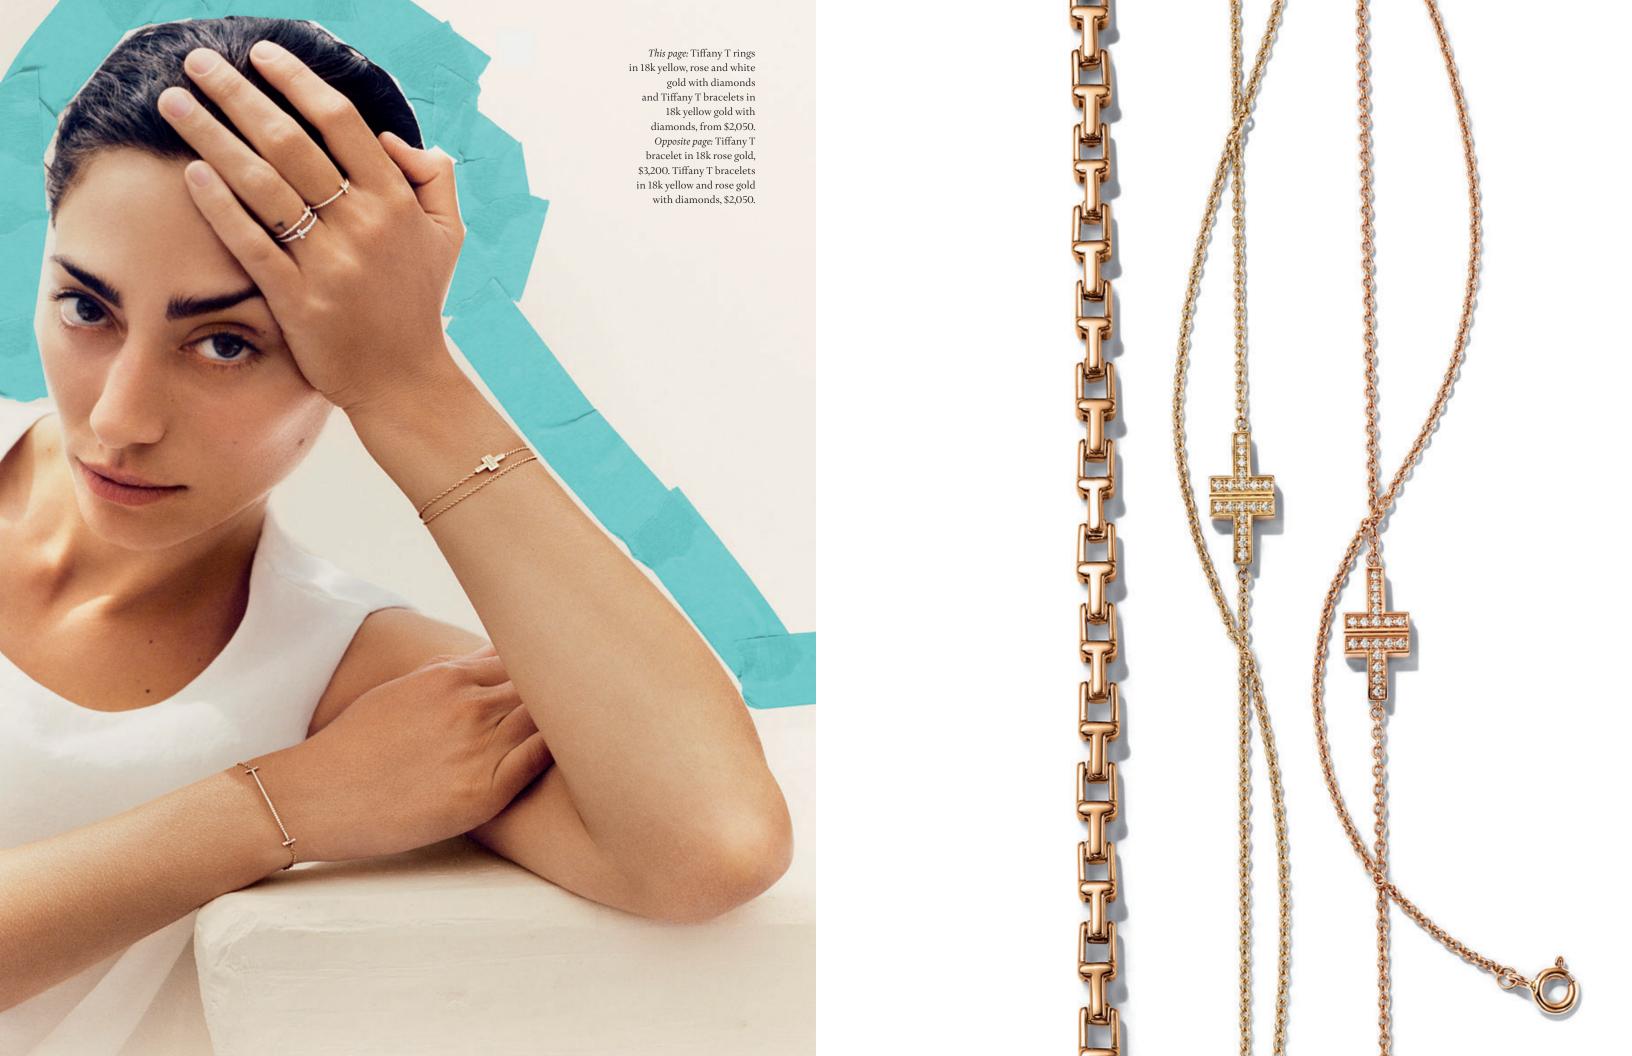

PHOTOGRAPHS BY LENA C. EMERY

This page: Tiffany T bracelets in 18k yellow, rose and white gold with diamonds, from \$4,450. Opposite page: Tiffany T bracelets in 18k yellow gold, from \$1,850. Paloma's Melody and Tiffany HardWear bracelets, from \$4,000. Previous page: Tiffany T pendant in 18k white gold with a baguette diamond and Tiffany T ring in 18k white gold, from \$2,150.

Tiffany T earrings in 18k white gold with diamonds, \$4,750.