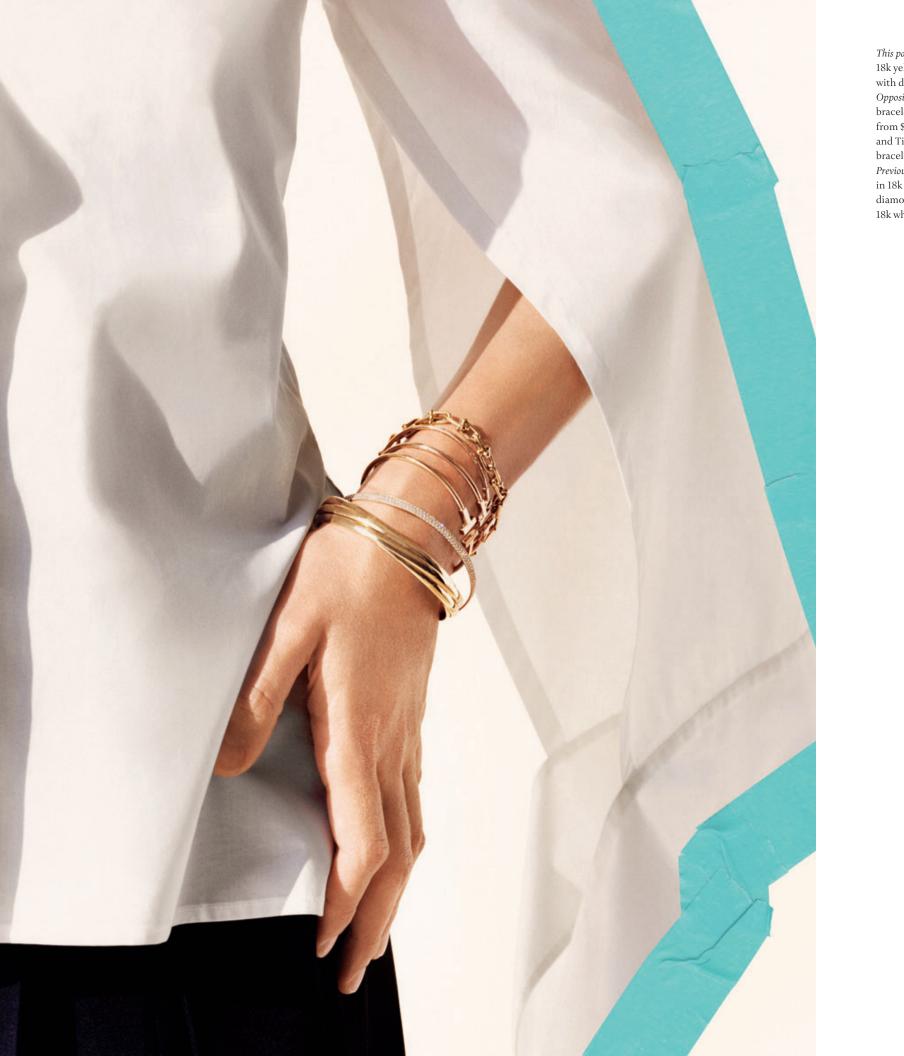

PHOTOGRAPHS BY LENA C. EMERY

This page: Tiffany T bracelets in 18k yellow, rose and white gold with diamonds, from \$4,450. Opposite page: Tiffany T bracelets in 18k yellow gold, from \$1,850. Paloma's Melody and Tiffany HardWear bracelets, from \$4,000. Previous page: Tiffany T pendant in 18k white gold with a baguette diamond and Tiffany T ring in 18k white gold, from \$2,150.