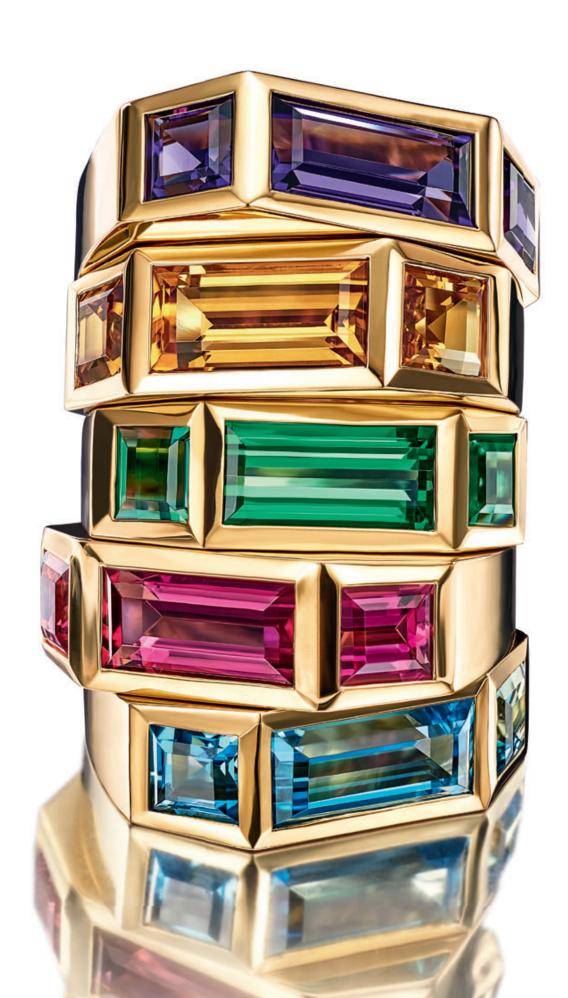

Paloma's Studio collection is available in select Tiffany stores.

This page: Paloma's Studio pyramid rings in 18k yellow gold with citrines and rubellites and with tanzanites and green tourmalines, from \$6,100. Opposite page: Paloma's Studio baguette three-stone rings in 18k yellow gold with amethysts, citrines, green tourmalines, rubellites and blue topazes, from \$3,400.