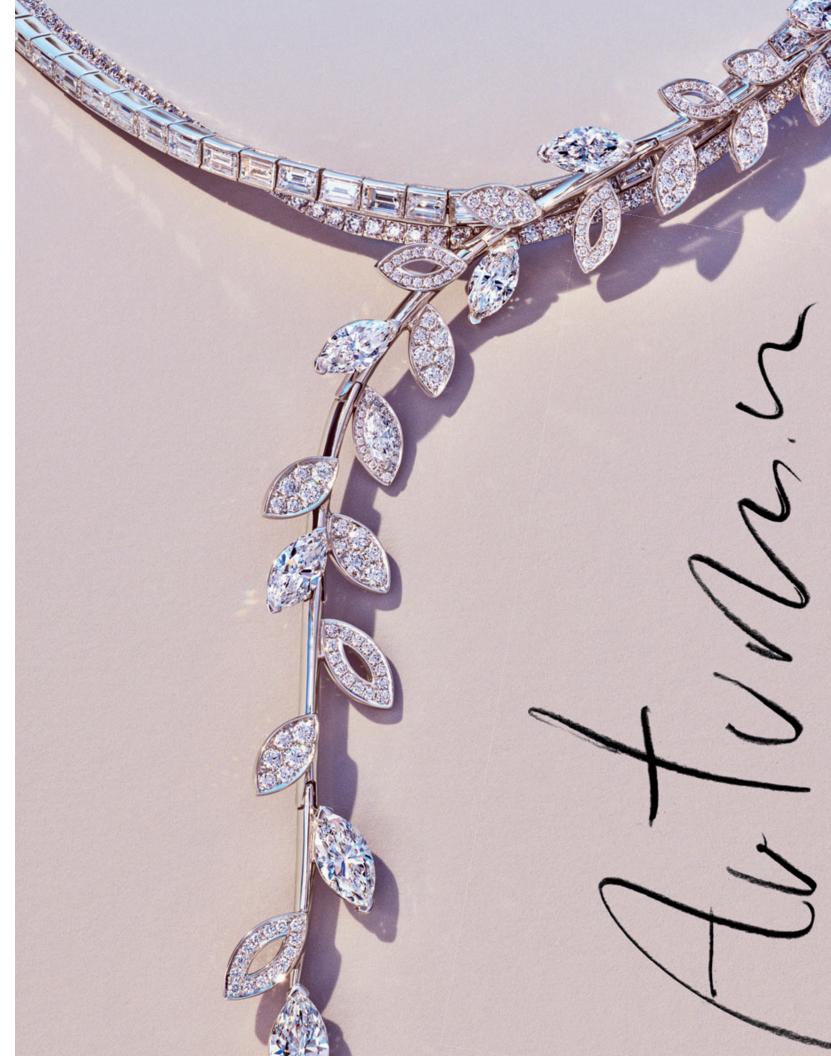

This spread: Necklace in platinum with aquamarines and diamonds, price available upon request.

Previous spread: Brooch in 18k yellow gold and platinum with rare Fancy Pink and white diamonds, price available upon request.