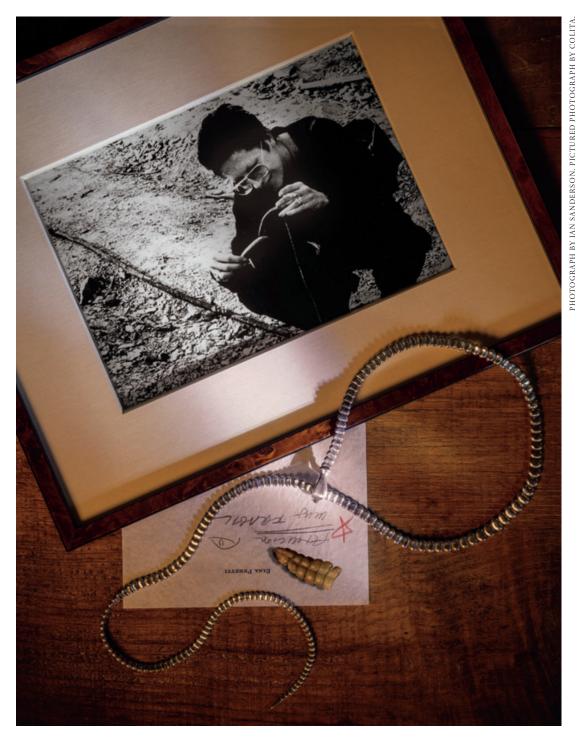

A complete catalogue of her designs, "My Forty Plus Years With Tiffany," is available in stores and online now.

"In Lausanne, a Texan guy gave me the endpiece of a rattlesnake tail as a good luck charm.

I kept the object with me for many years."

Snake necklace in sterling silver from Elsa Peretti's personal collection.

From the beginning, Peretti's Bone cuff caused a sensation. Her time in Barcelona was a strong source of inspiration, Antoni Gaudí's Casa Milà in particular.