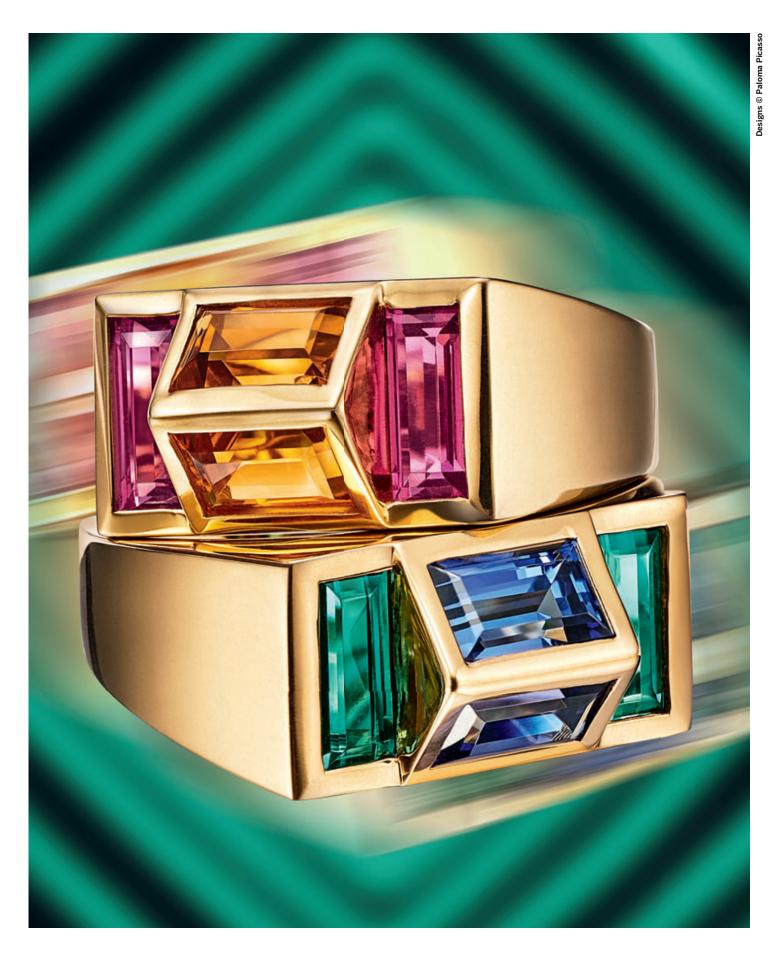

Paloma's Studio collection is available in select Tiffany stores.

This page: Paloma's Studio pyramid rings in 18k yellow gold with citrines and rubellites and with tanzanites and green tourmalines, from \$6,100. Opposite page: Paloma's Studio baguette three-stone rings in 18k yellow gold with amethysts, citrines, green tourmalines, rubellites and blue topazes, from \$3,400.