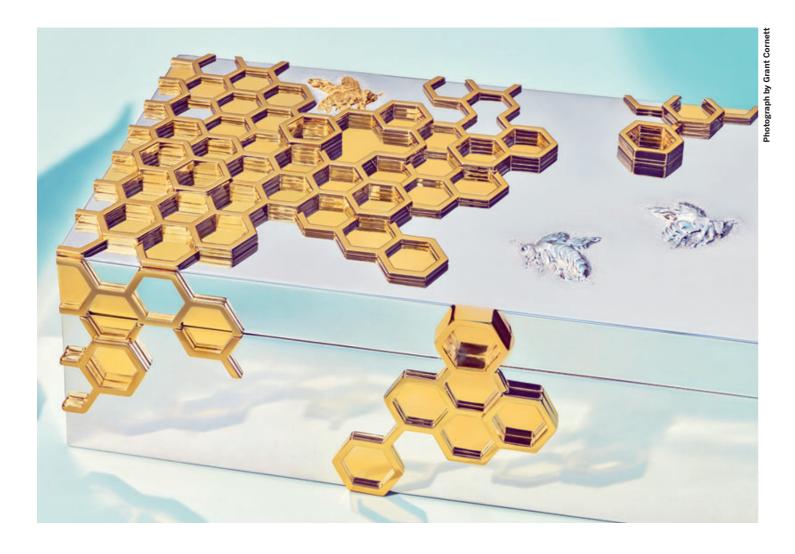

## BACKSTORY

CHIEF ARTISTIC OFFICER REED KRAKOFF DETAILS THE INTRICACIES
OF THE TIFFANY HIVE BOX IN STERLING SILVER AND VERMEIL.
THIS TIFFANY HOLLOWWARE SHOP MASTERPIECE IS PART OF OUR
2018 BLUE BOOK COLLECTION AND TOOK OVER SIX MONTHS TO CRAFT.

- The silversmith scores, bends and solders solid sterling silver sheets to create the box, then applies 24k gold vermeil honeycomb.
  - The box's hinges are made with archival dies called swedges.
- The chasers make all their tools by hand to form, define and texturize the insects.
- A finisher uses specialized stones to smooth and prepare the flat surface for polishing.
  - A 150-year-old spring hammer is used to ensure each side is perfectly uniform.