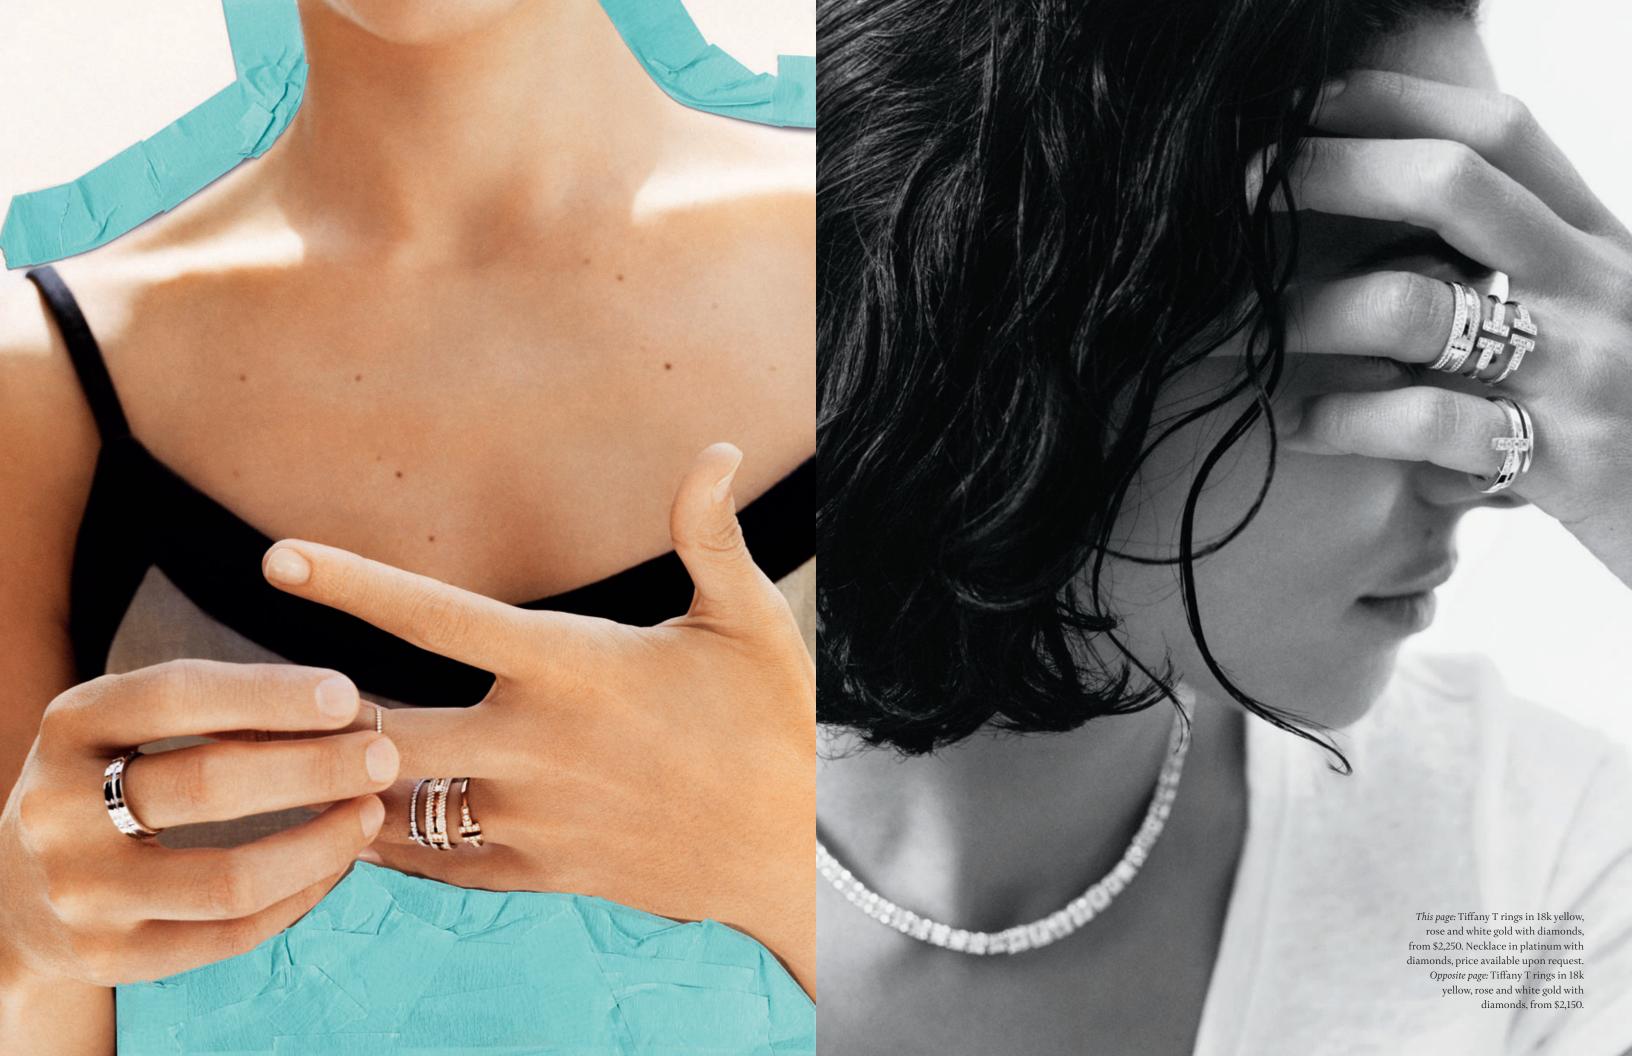

PHOTOGRAPHS BY LENA C. EMERY

This page: Tiffany T bracelets in 18k yellow, rose and white gold with diamonds, from \$4,450. Opposite page: Tiffany T bracelets in 18k yellow gold, from \$1,850. Paloma's Melody and Tiffany HardWear bracelets, from \$4,000. Previous page: Tiffany T pendant in 18k white gold with a baguette diamond and Tiffany T ring in 18k white gold, from \$2,150.

Tiffany T earrings in 18k white gold with diamonds, \$4,750.