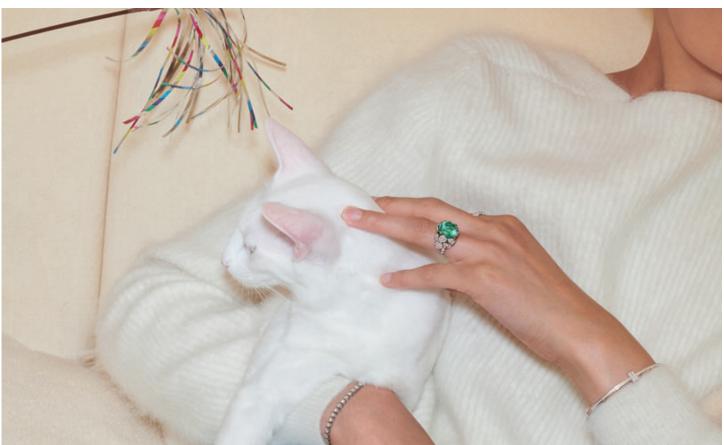

Tiffany & Co. Schlumberger Sixteen Stone ring with diamonds and sapphires, from \$12,100.

Tiffany HardWear, Tiffany T, Tiffany Fleur de Lis, Tiffany Soleste and Tiffany & Co.® designs, from \$2,600.

This page: Tiffany T and Tiffany Victoria® designs, from \$7,200. Tiffany colour swatch silk scarf, \$170. Tiffany Paper Flowers™ ring in platinum with a green tourmaline and diamonds, price available upon request. Opposite page: Pet designs, from \$270. Tiffany Classic™ band ring, from \$2,150. Tiffany East West® watch in stainless steel with a black alligator strap, \$6,600. Tiffany & Co. Schlumberger Bird on a Rock clip with a tanzanite in 18k yellow gold and platinum, price available upon request.