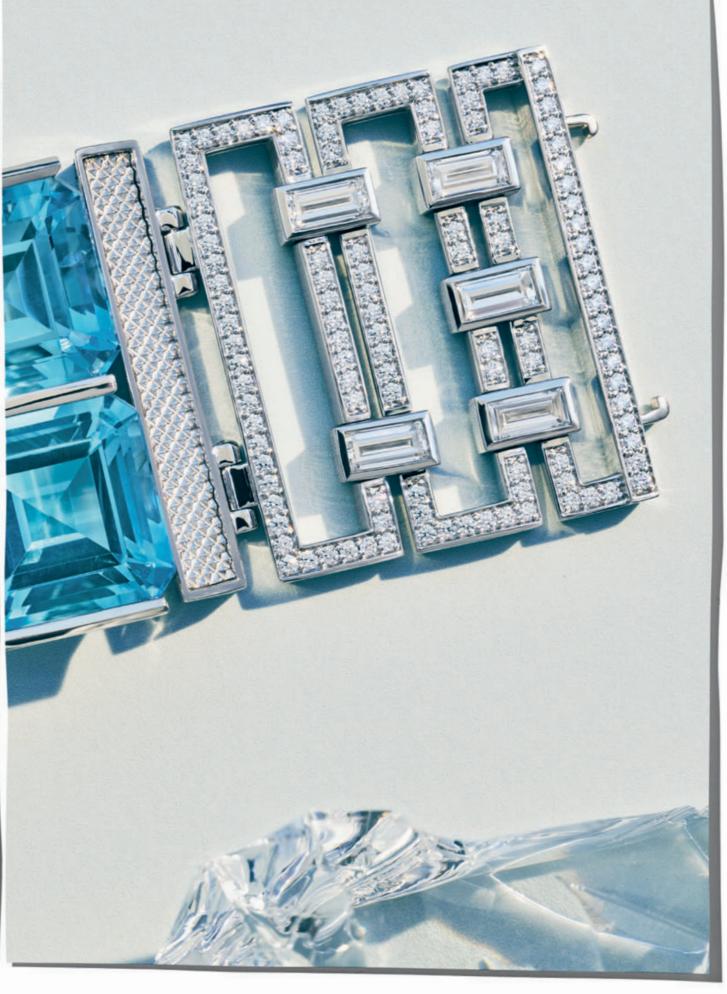

Cover: Bracelet in platinum with aquamarines and diamonds, price available upon request.

Previous spread: Necklace in platinum with diamonds and necklace in platinum with white, rare Fancy Blue Grey and Grey diamonds, prices available upon request.