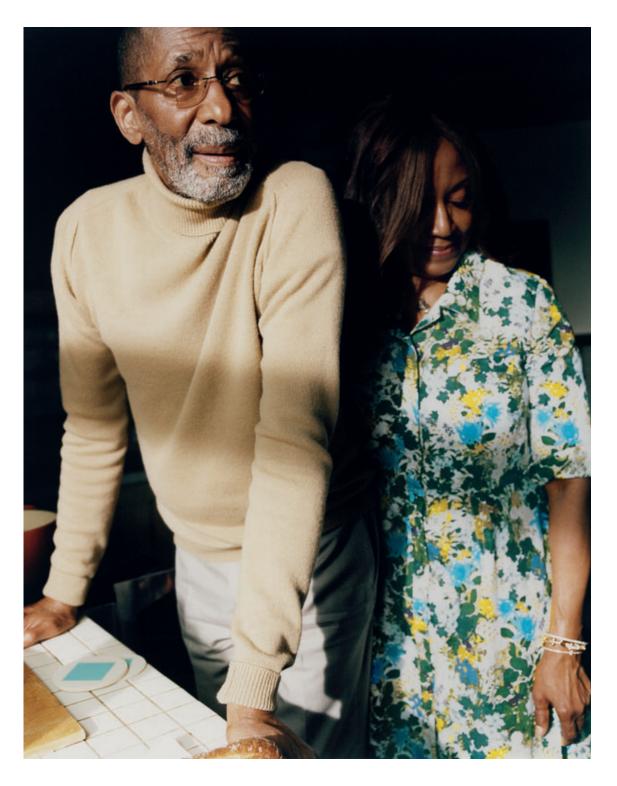

#### Ron Carter & Quintell Williams-Carter, Couple

Left: Bifold wallet in smooth calfskin leather, \$440. Tiffany Charms, from \$645.

Chain sold separately. Below: Tiffany Metro, Tiffany HardWear

and Tiffany T bracelets, from \$7,200.