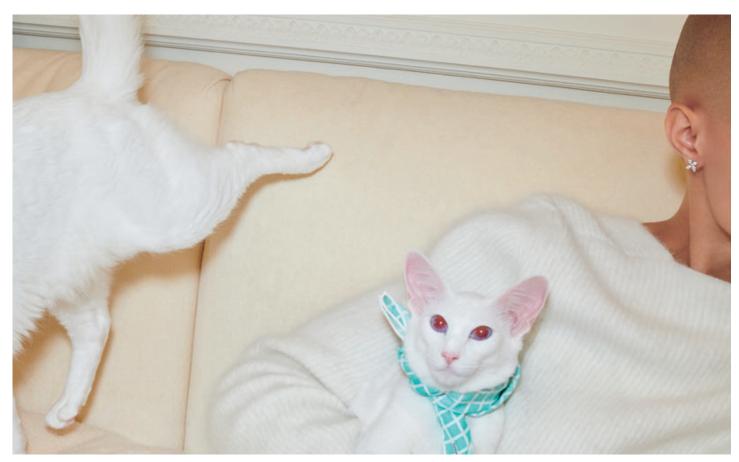

Tiffany & Co. Schlumberger Sixteen Stone ring with diamonds and sapphires, from \$12,100.

Tiffany HardWear, Tiffany T, Tiffany Fleur de Lis, Tiffany Soleste and Tiffany & Co.® designs, from \$2,600.

This page: Tiffany T and Tiffany Victoria® designs, from \$7,200. Tiffany colour swatch silk scarf, \$170. Tiffany Paper Flowers™ ring in platinum with a green tourmaline and diamonds, price available upon request. Opposite page: Pet designs, from \$270. Tiffany Classic™ band ring, from \$2,150. Tiffany East West® watch in stainless steel with a black alligator strap, \$6,600. Tiffany & Co. Schlumberger Bird on a Rock clip with a tanzanite in 18k yellow gold and platinum, price available upon request.