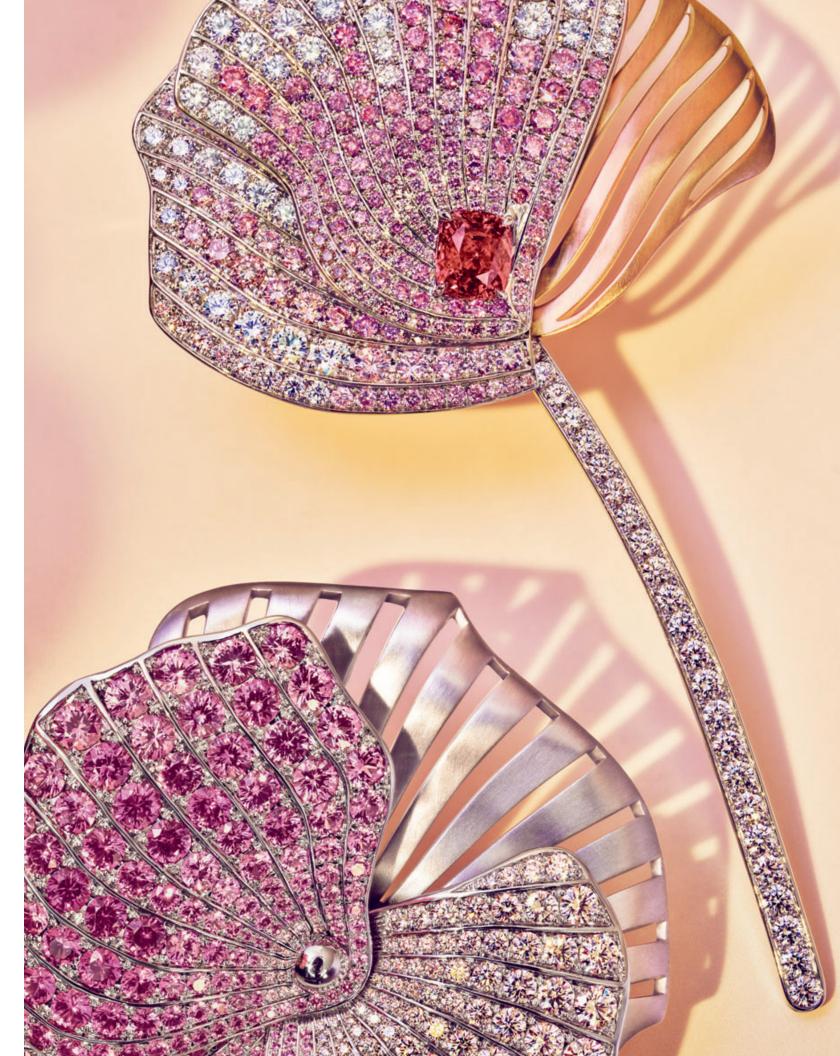

This spread: Necklace in platinum with aquamarines and diamonds, price available upon request.

Previous spread: Brooch in 18k yellow gold and platinum with rare Fancy Pink and white diamonds, price available upon request.