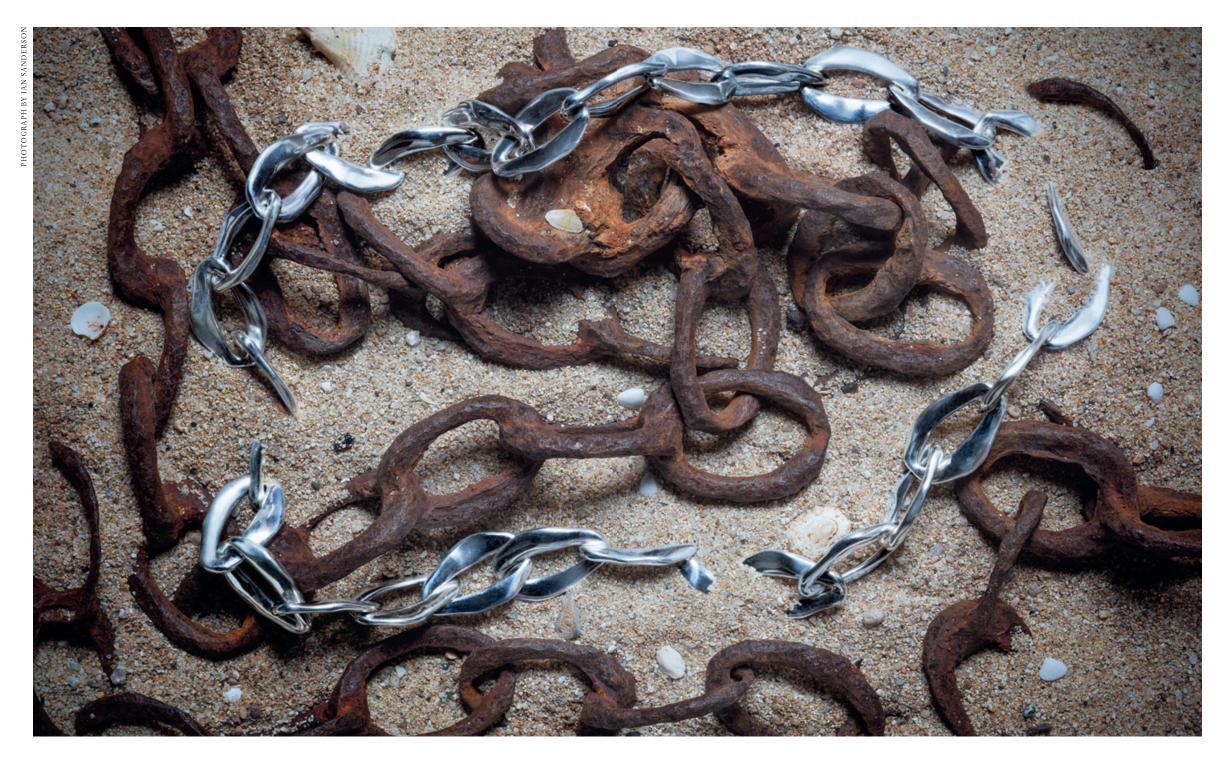

Bone cuffs in 18k yellow gold with black jade and sterling silver from Elsa Peretti's personal collection.

Designed to look weathered by ages of contact with water and sand,

Peretti's Aegean collection was sparked by a rusted chain that she found at the bottom of the sea.

Aegean necklace in sterling silver from Elsa Peretti's personal collection.

Peretti's Mesh is influenced by her time in Jaipur. Malleable, ergonomic and crafted with exclusive technology created specifically for Tiffany, it drapes against the skin like fabric.