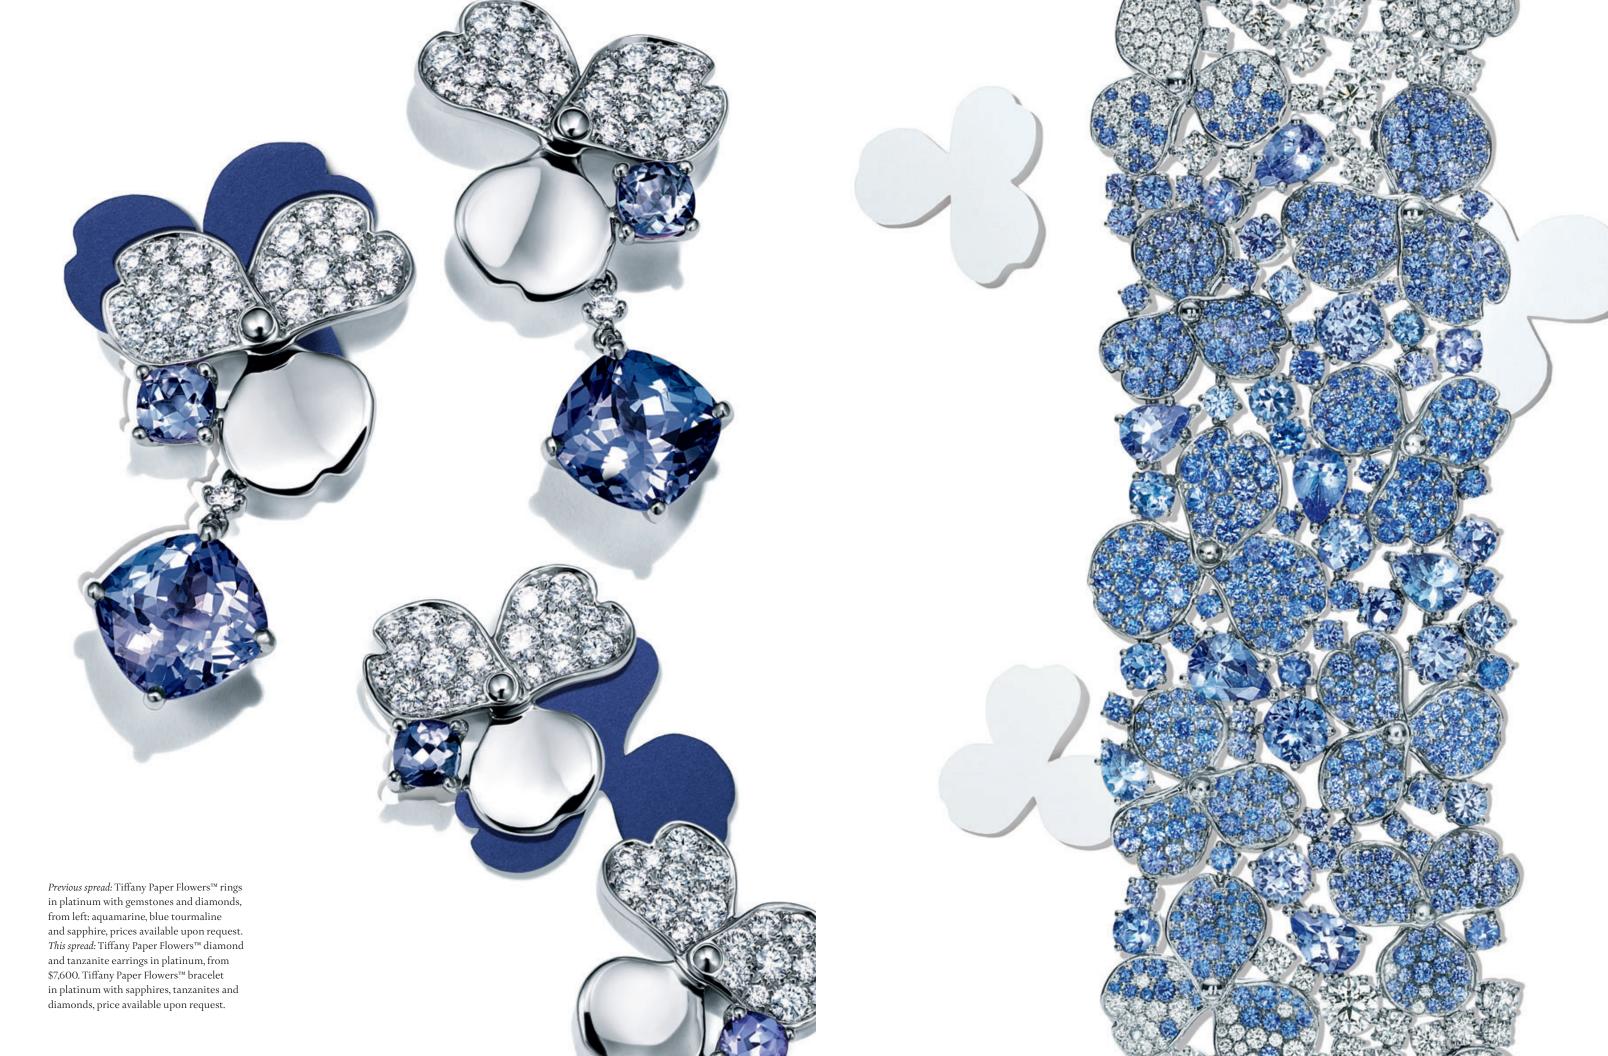

brooch in platinum with pink sapphires and diamonds, prices available upon request.

Previous spread: Bracelet in 18k yellow gold and platinum with diamonds, price available upon request.

This spread: Bracelet in platinum with sapphires, tanzanites and diamonds and necklace in platinum with diamonds, prices available upon request.