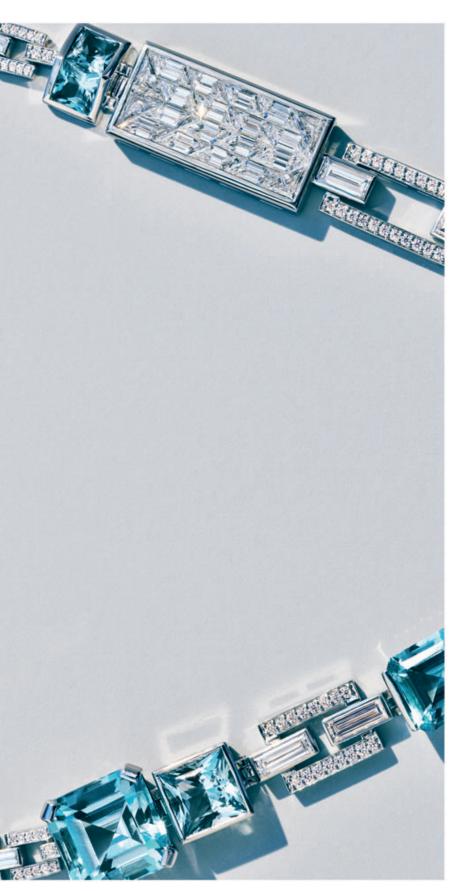

Cover: Bracelet in platinum with aquamarines and diamonds, price available upon request.

Previous spread: Necklace in platinum with diamonds and necklace in platinum with white, rare Fancy Blue Grey and Grey diamonds, prices available upon request.

This spread: Necklace in platinum with aquamarines and diamonds, price available upon request.

Previous spread: Brooch in 18k yellow gold and platinum with rare Fancy Pink and white diamonds, price available upon request.