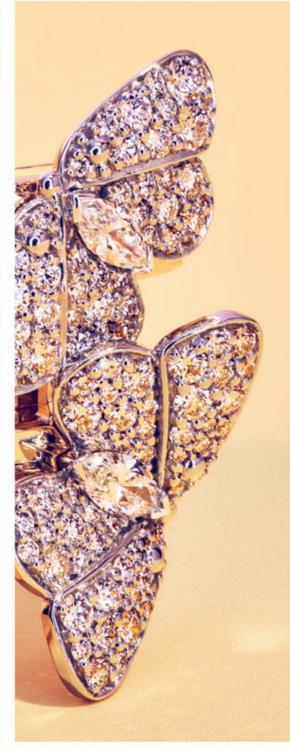

brooch in platinum with pink sapphires and diamonds, prices available upon request.

Previous spread: Bracelet in 18k yellow gold and platinum with diamonds, price available upon request.

This spread: Bracelet in platinum with sapphires, tanzanites and diamonds and necklace in platinum with diamonds, prices available upon request.