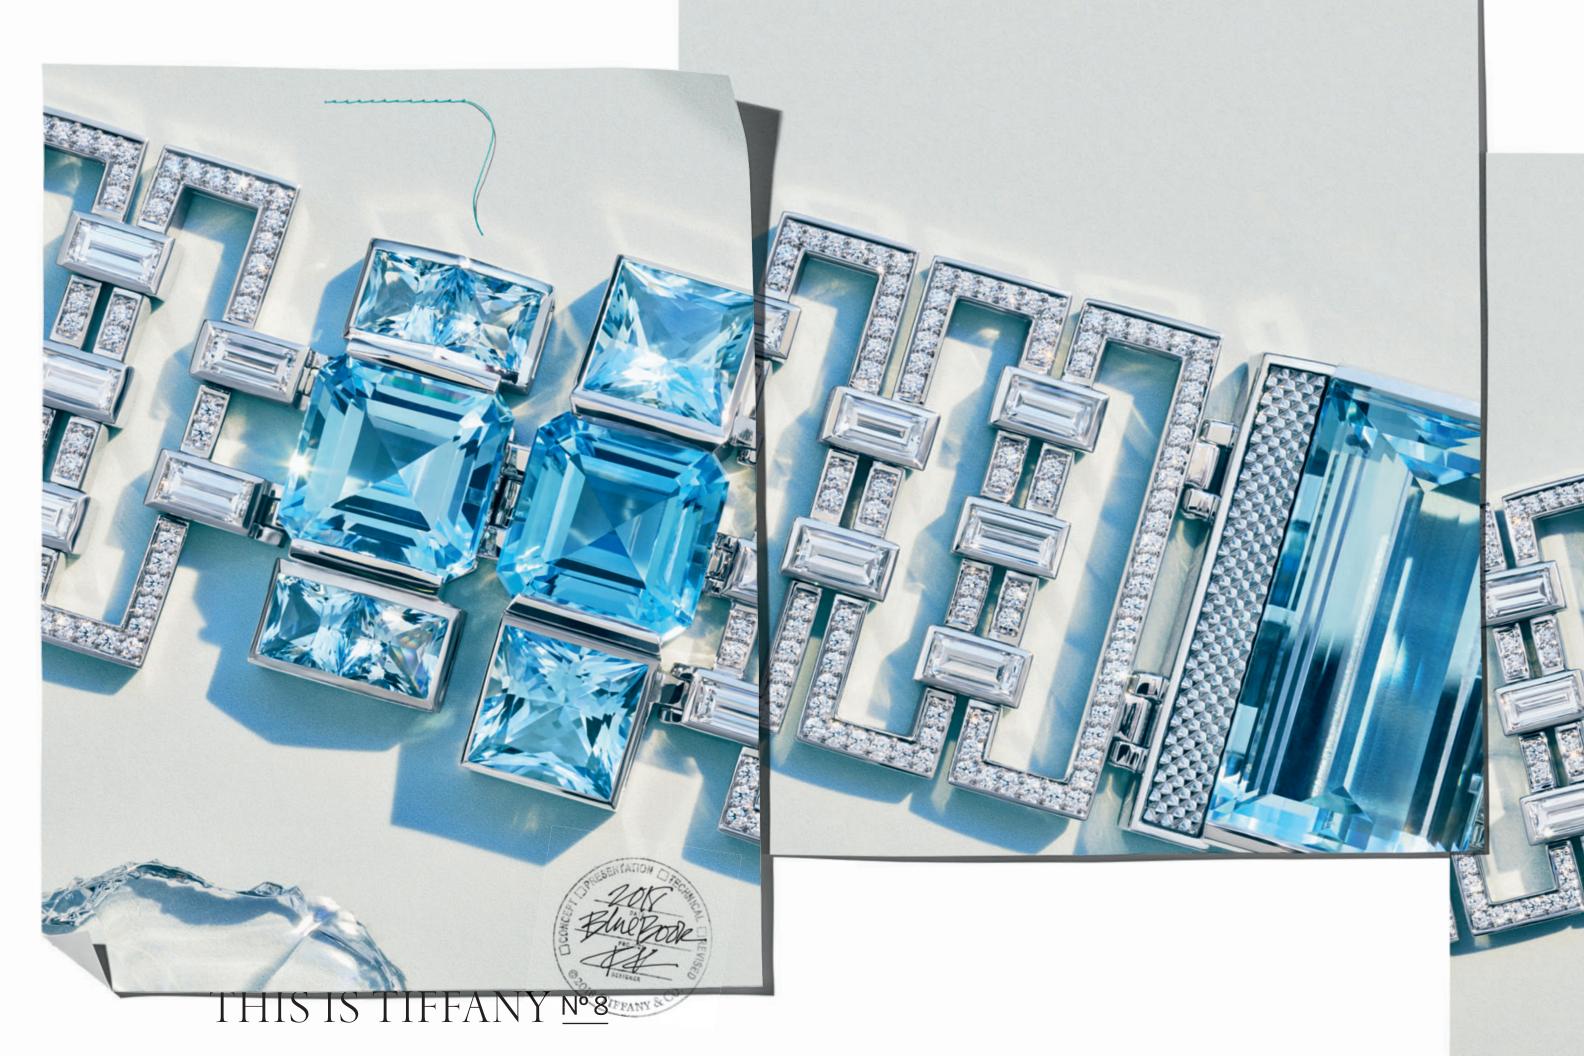

Cover: Bracelet in platinum with aquamarines and diamonds, price available upon request.

Previous spread: Necklace in platinum with diamonds and necklace in platinum with white, rare Fancy Blue Grey and Grey diamonds, prices available upon request.