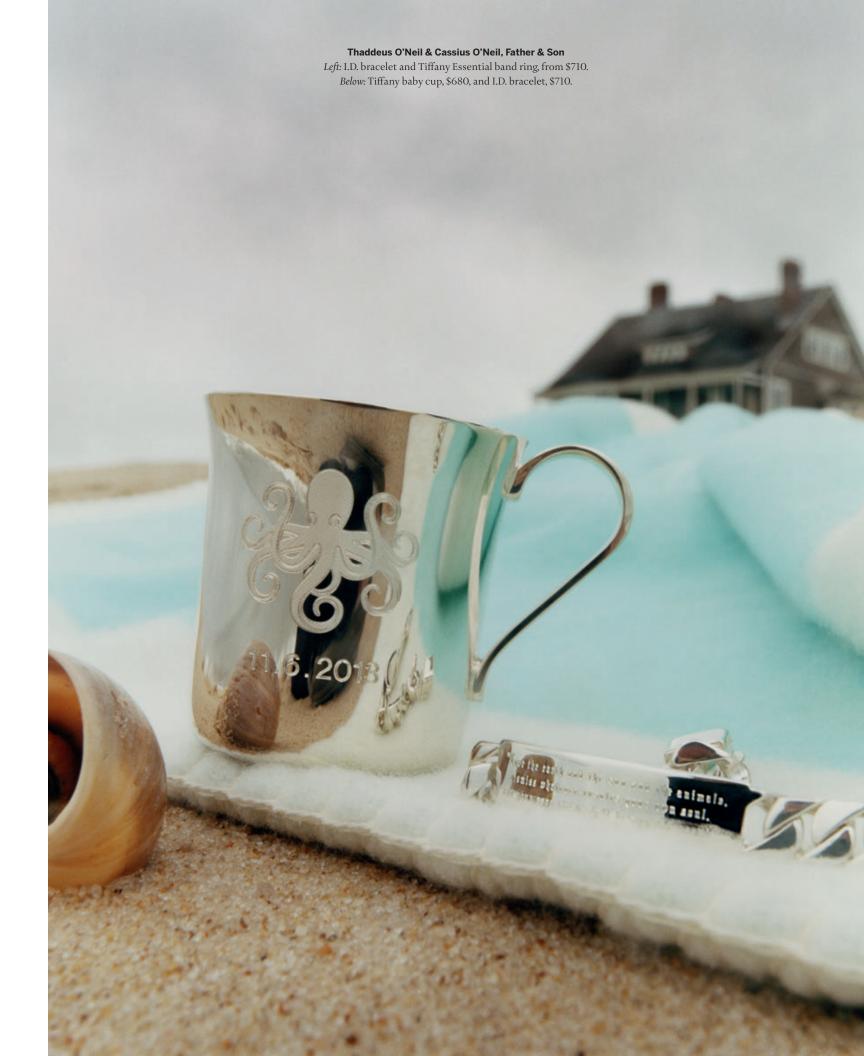

## Up Close and Personal

MAKE YOUR MARK WITH A
MESSAGE ENGRAVED BY TIFFANY.
THE MODERN HEIRLOOM,
RECONSIDERED.

Photographs by Maciek Pozoga

#### Rebecca Henry & Akua Shabaka, Mother & Daughter

Left: Tag chain bracelet, signet ring, Tiffany T and Tiffany HardWear designs, from \$815. Atlas™ watch in stainless steel with pavé diamonds, \$9,600. Above: Signet ring and tag chain bracelet, from \$815. Previous spread: Signet ring, I.D. bracelet, I.D. ring, Tiffany HardWear and Tiffany T designs, from \$375.