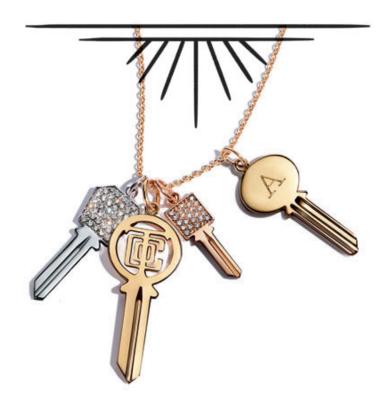

## UNLOCKED I

OUR LATEST TIFFANY KEYS DESIGNS HAVE
AS MANY TWISTS AND TURNS AS A MYSTERY NOVEL.
DISCOVER HOW THEY STACK UP.

BY STELLAR LEUNA

BOLD ORIGINALITY AND INFLUENTIAL STYLE DEFINE
PALOMA PICASSO'S LATEST COLLECTION—PALOMA'S STUDIO—
WHERE DISCO MEETS POP ART.

Photographs by Thomas Milewski Illustrations by Mrzyk and Moriceau

This page: Paloma's Studio octagon ring in 18k yellow gold with a rubellite and amethysts, from \$43,400.

Opposite page: Paloma's Studio octagon two-stone ring in 18k yellow gold with an aquamarine and a rubellite, from \$33,900.