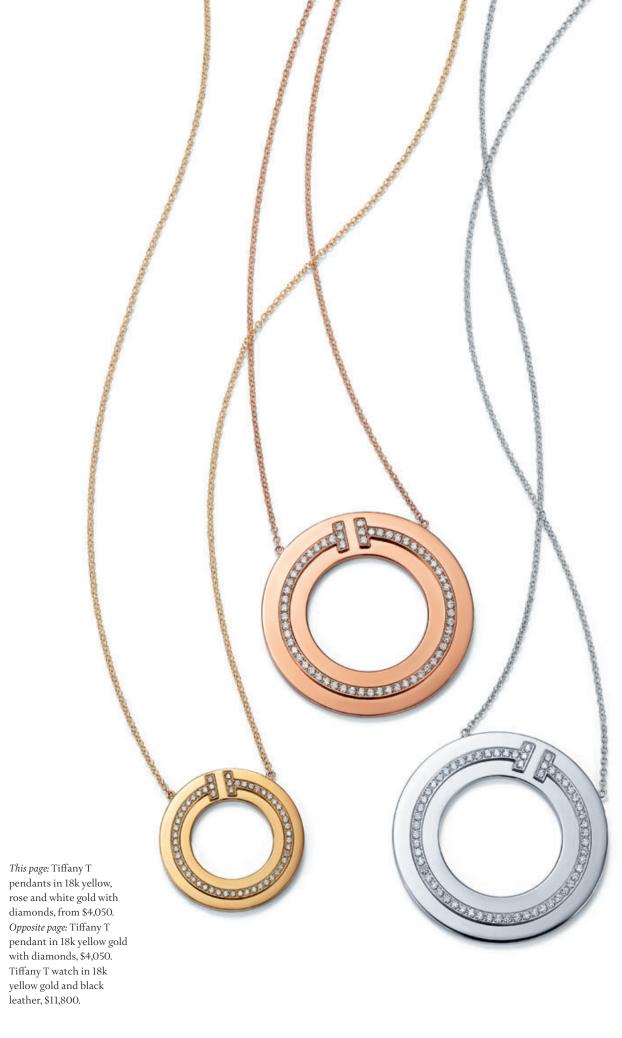

PHOTOGRAPHS BY LENA C. EMERY

This page: Tiffany T bracelets in 18k yellow, rose and white gold with diamonds, from \$4,450. Opposite page: Tiffany T bracelets in 18k yellow gold, from \$1,850. Paloma's Melody and Tiffany HardWear bracelets, from \$4,000. Previous page: Tiffany T pendant in 18k white gold with a baguette diamond and Tiffany T ring in 18k white gold, from \$2,150.