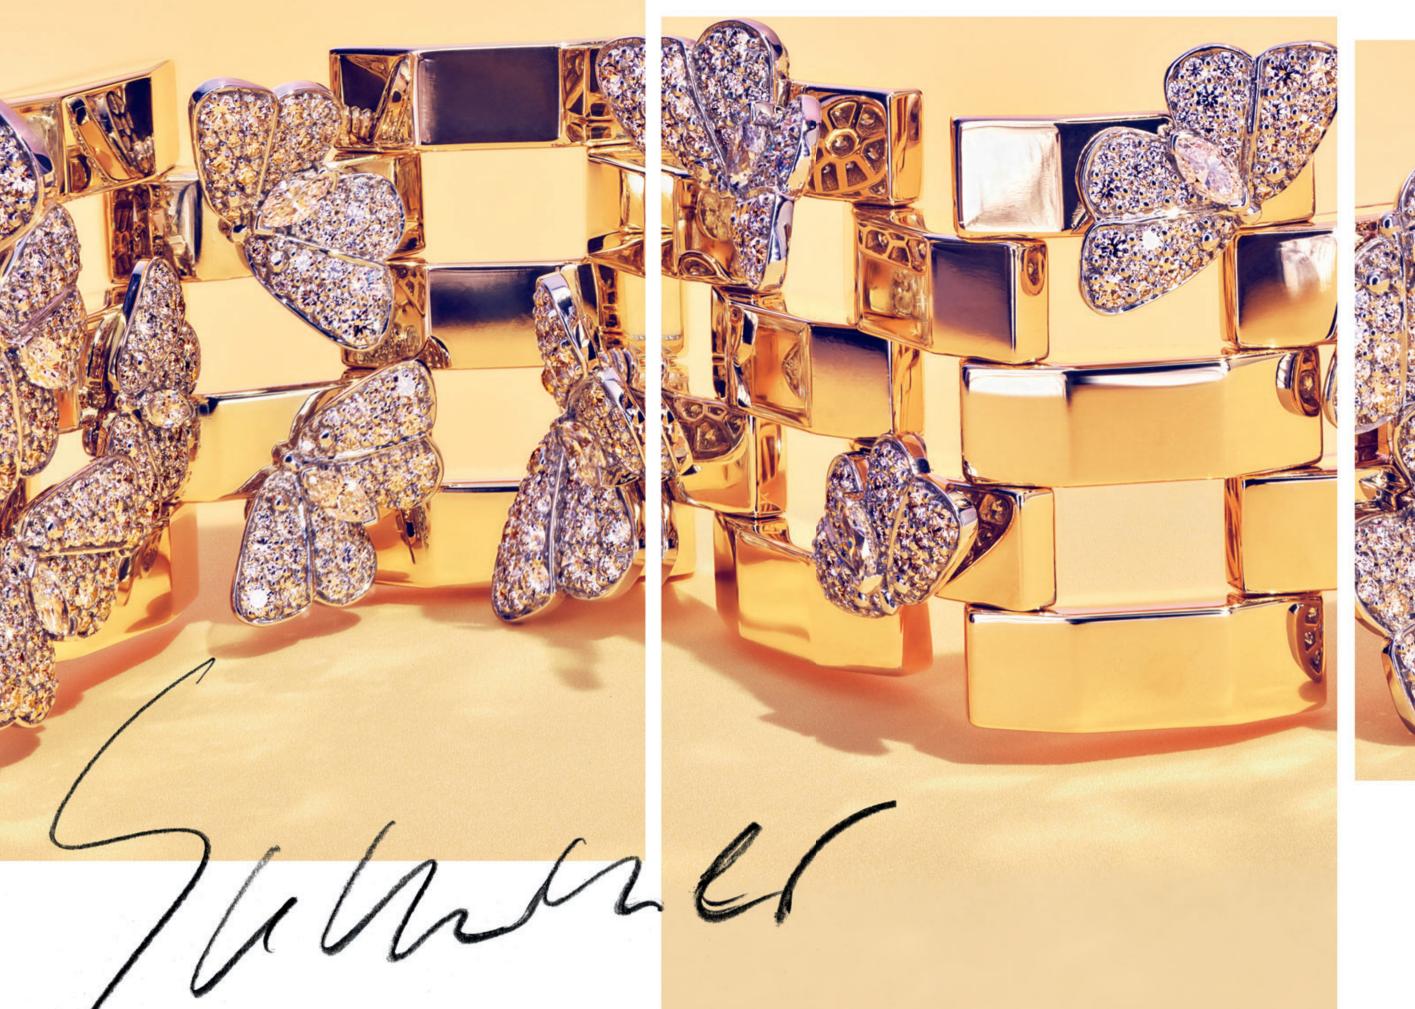

brooch in platinum with pink sapphires and diamonds, prices available upon request.

Previous spread: Bracelet in 18k yellow gold and platinum with diamonds, price available upon request.

This spread: Bracelet in platinum with sapphires, tanzanites and diamonds and necklace in platinum with diamonds, prices available upon request.