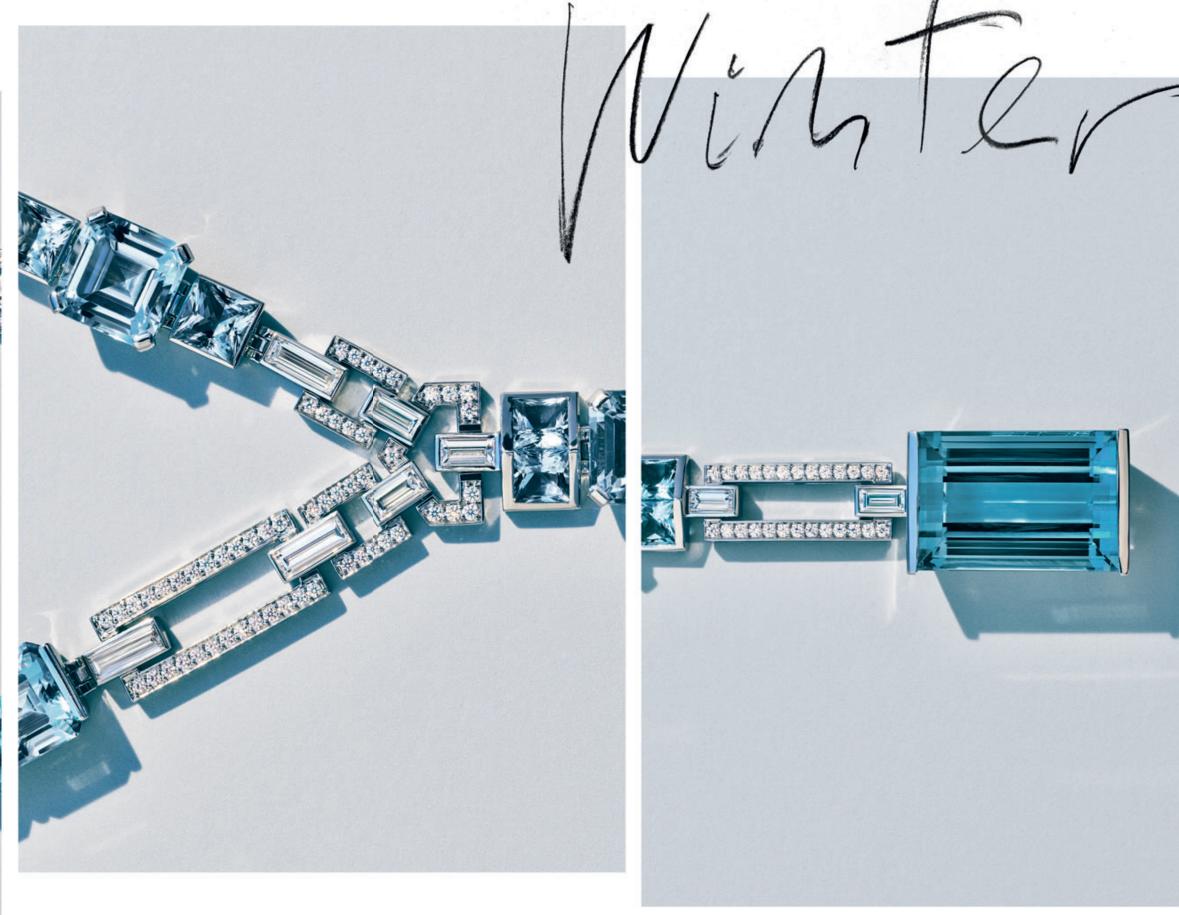

This spread: Necklace in platinum with aquamarines and diamonds, price available upon request.

Previous spread: Brooch in 18k yellow gold and platinum with rare Fancy Pink and white diamonds, price available upon request.