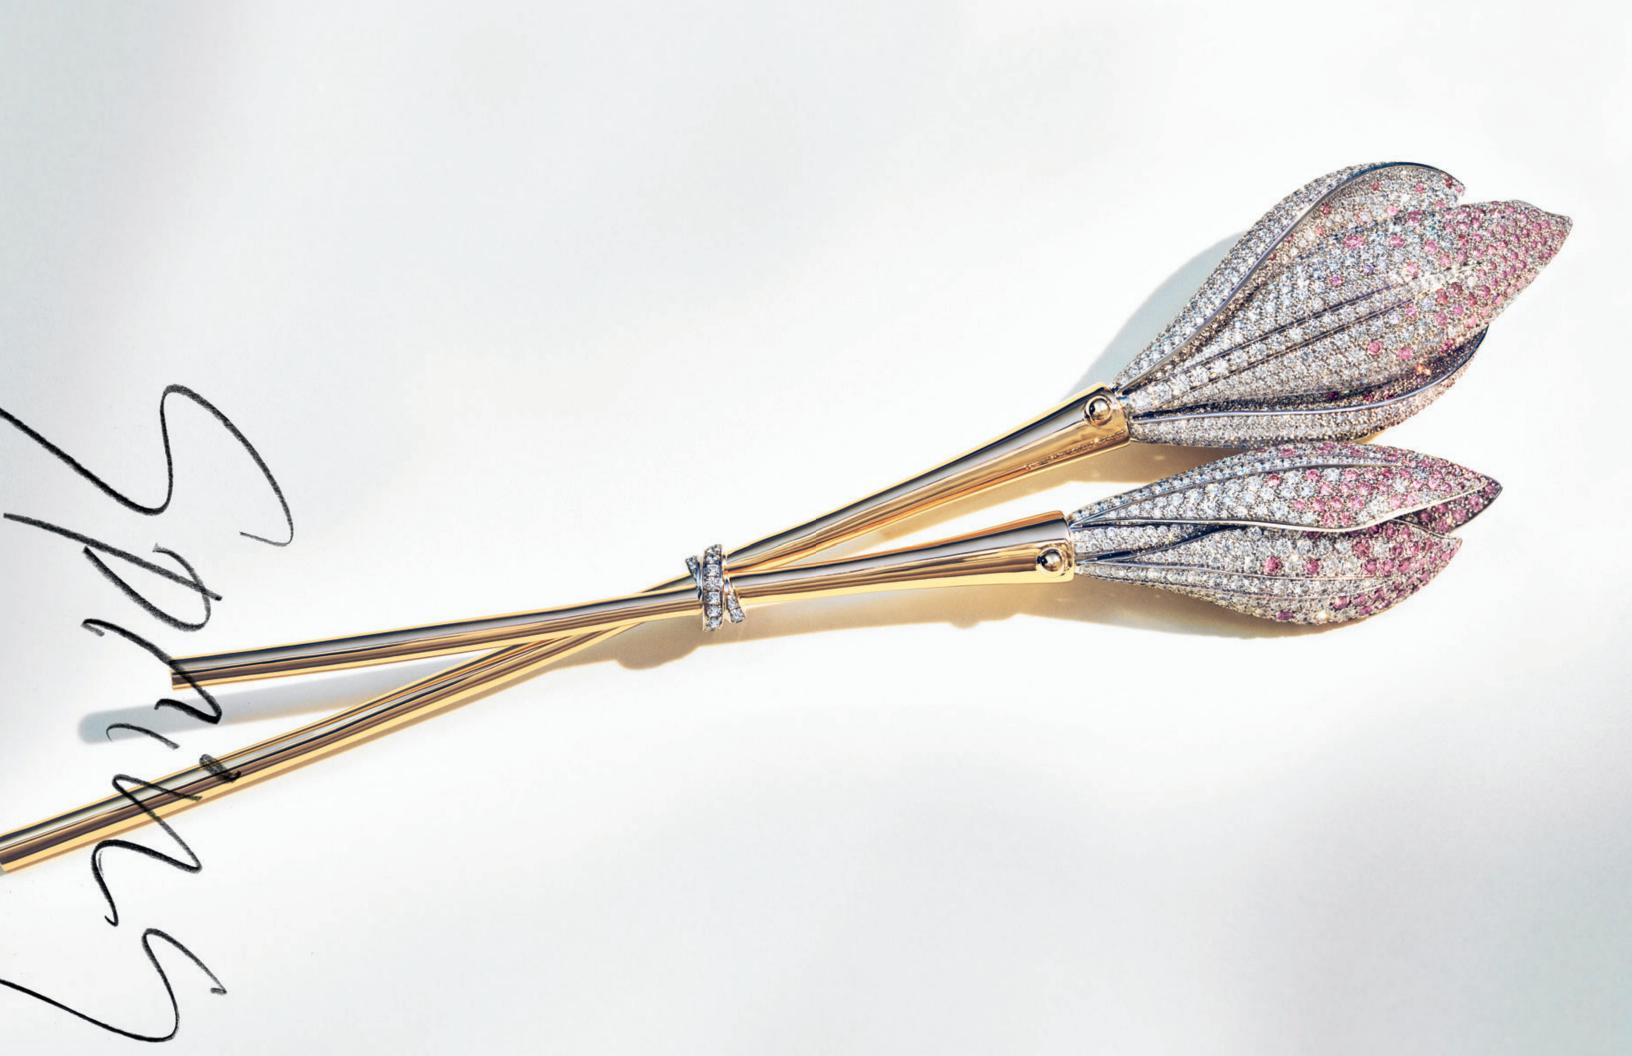

This spread: Necklace in platinum with aquamarines and diamonds, price available upon request.

Previous spread: Brooch in 18k yellow gold and platinum with rare Fancy Pink and white diamonds, price available upon request.

This spread: Ring in platinum with an unenhanced padparadscha sapphire, pink sapphires and diamonds;

brooch in platinum and 18k rose gold with an unenhanced orange sapphire and rare Fancy Pink and white diamonds;