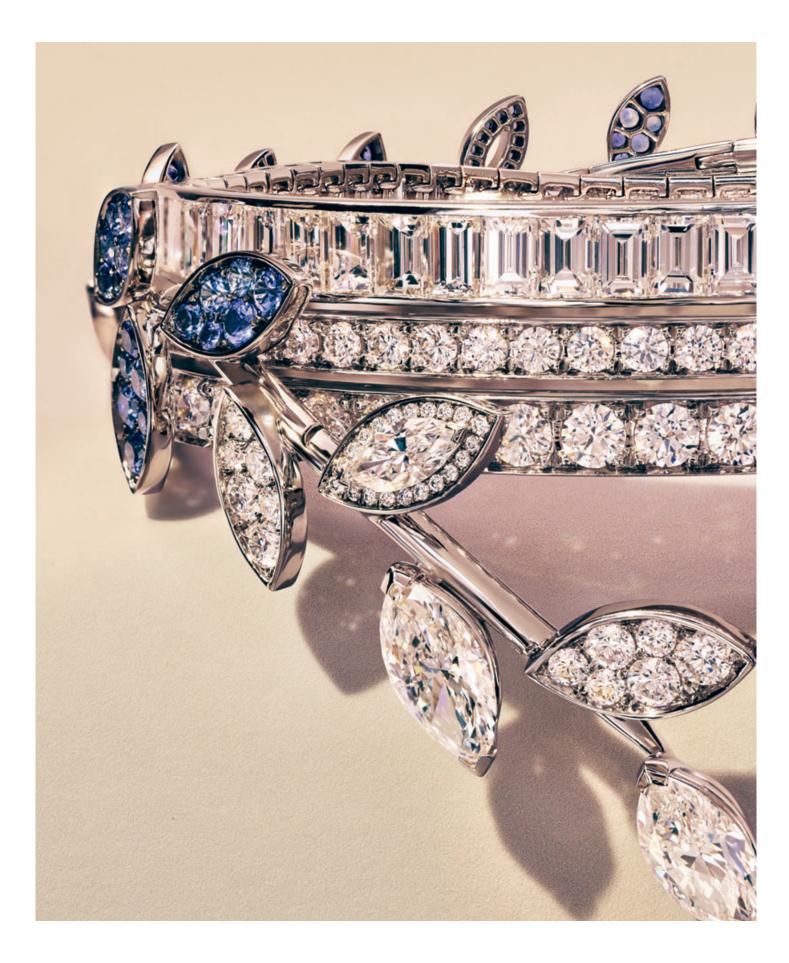

brooch in platinum with pink sapphires and diamonds, prices available upon request.

Previous spread: Bracelet in 18k yellow gold and platinum with diamonds, price available upon request.

This spread: Bracelet in platinum with sapphires, tanzanites and diamonds and necklace in platinum with diamonds, prices available upon request.