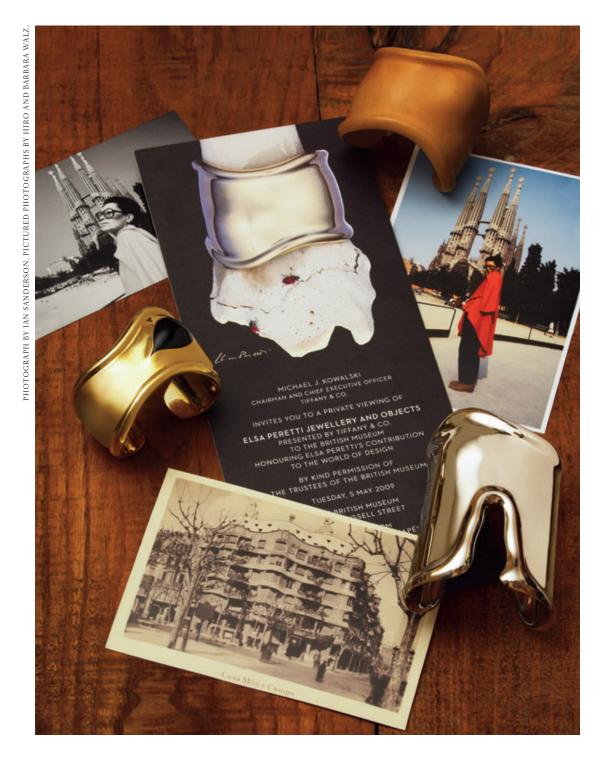

Un Perus.

Elsa Peretti's world is a remarkable place.

She surrounds herself with textures, forms and materials that feed her eye and guide her designs. She is drawn to nature in all its purity and complexity. And she translates all she sees into jewellery and objects that are sculptural, organic and irresistibly sensual. These pages are just a small glimpse into the rich world that inspires her creative vision.

A complete catalogue of her designs, "My Forty Plus Years With Tiffany," is available in stores and online now.

"In Lausanne, a Texan guy gave me the endpiece of a rattlesnake tail as a good luck charm.

I kept the object with me for many years."

Snake necklace in sterling silver from Elsa Peretti's personal collection.

From the beginning, Peretti's Bone cuff caused a sensation. Her time in Barcelona was a strong source of inspiration, Antoni Gaudí's Casa Milà in particular.

Bone cuffs in 18k yellow gold with black jade and sterling silver from Elsa Peretti's personal collection.

Designed to look weathered by ages of contact with water and sand,

Peretti's Aegean collection was sparked by a rusted chain that she found at the bottom of the sea.