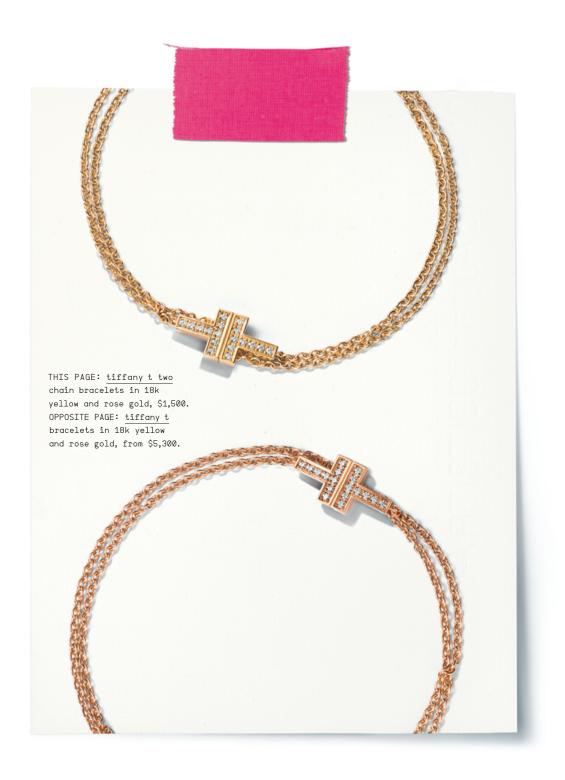

FRONT COVER: tiffany victoria bracelet in platinum with diamonds, price available upon request. earrings in platinum with diamonds, price available upon request. THIS PAGE:  $\frac{tiffany\ t\ rings}{tiffany\ t\ two}$  rings in 18k rose and white gold with diamonds, from \$1,650. OPPOSITE PAGE:  $\frac{tiffany\ t\ two}{tiffany\ t\ two}$  rings in 18k rose and white gold with diamonds, from \$2,550.

















THIS PAGE: <u>tiffany paper flowers</u>™ diamond cluster ring in platinum, \$14,000.

OPPOSITE PAGE: <u>tiffany paper flowers</u>™ diamond and tanzanite drop earrings in platinum, \$14,000.







THIS PAGE: tiffany hardwear rings in sterling silver and 18k yellow gold, from \$475.

OPPOSITE PAGE: tiffany hardwear necklace, pendants, earrings and ring in 18k yellow gold, from \$850.













THIS PAGE: everyday objects american walnut and sterling silver sugar shovel, \$150. tiffany & co.® band ring in 18k rose gold with rubies, from \$1,100. tiffany metro band ring in platinum with diamonds, \$6,900. tiffany classic™ band ring in 18k yellow gold, from \$950. tiffany soleste® band ring in platinum with diamonds, from \$3,025. OPPOSITE PAGE: tiffany keys modern keys in 1