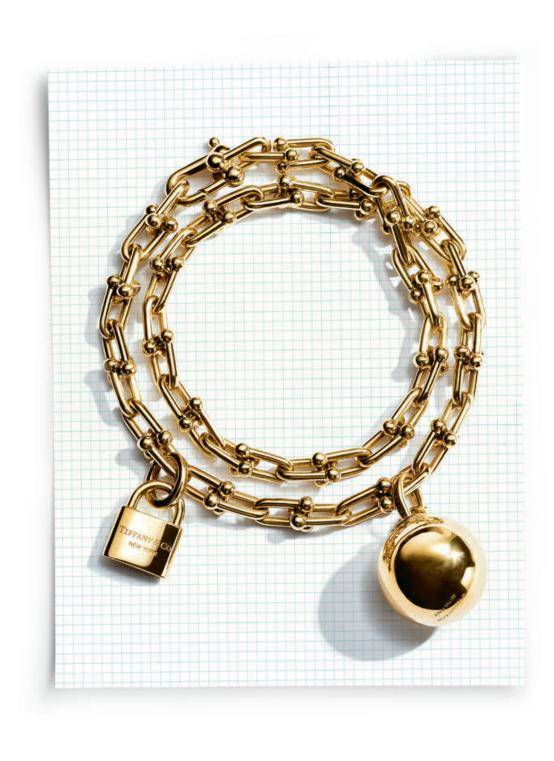

EAU DE PARFUM
NATURAL SPRAY VAPORISATEUR 2.5 FL OZ @ 75 ml

the <u>tiffany® setting</u> in platinum, from \$1,480. <u>tiffany harmony®</u> band ring in platinum, from \$1,150. <u>tiffany soleste®</u> band ring in platinum with diamonds, \$3,025. BACK COVER: <u>tiffany hardwear</u> wrap necklace in 18k yellow gold, \$7,000.