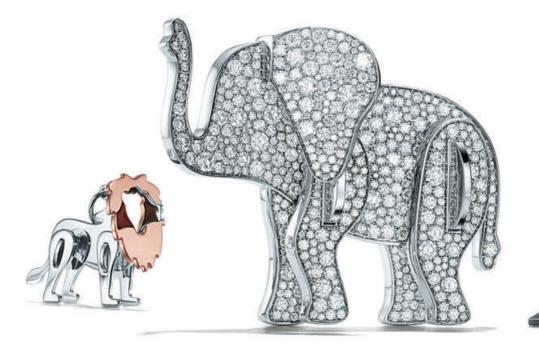

tiffany save the wild lion, rhino and elephant charms in sterling silver and 18k rose gold, from \$450. chain sold separately. tiffany save the wild elephant brooch in 18k white gold with diamonds, price available upon request. everyday objects sterling silver and american walnut triangle, \$450.