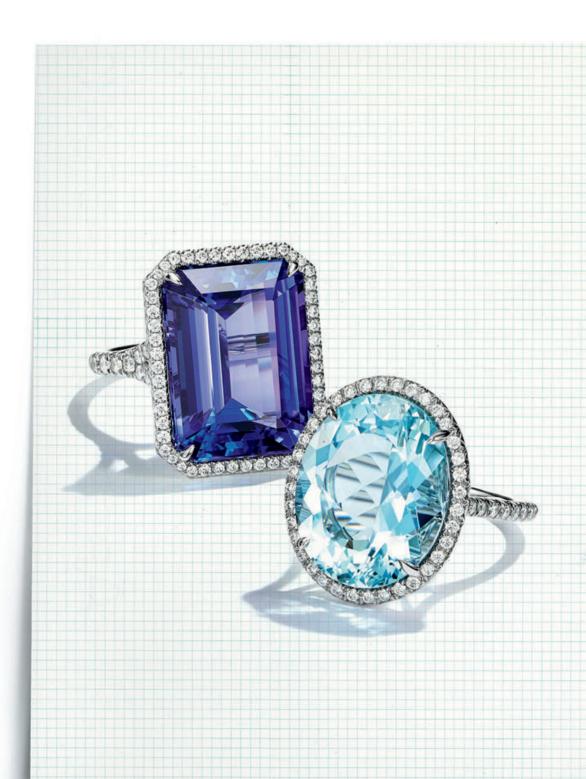

THIS PAGE: tiffany paper flowers <sup>™</sup> diamond and tanzanite earrings in platinum, \$5,600. tiffany victoria <sup>®</sup> mixed cluster drop earrings in platinum with diamonds, price available upon request. OPPOSITE PAGE: rings in platinum with gemstones and diamonds, from left: tsavorite, fancy intense yellow diamond, tanzanite and rubellite, prices available upon request.

THIS PAGE: everyday objects bone china paper cup, set of two, \$100. ring in platinum with a tanzanite and diamonds, price available upon request. OPPOSITE PAGE: return to tiffany® bracelet and charms in sterling silver, 18k rose gold and 18k rose gold with diamonds, from \$150. tiffany charms tags in 18k rose and white gold, from \$500. everyday objects sterling silver and american walnut t-shaped ruler, \$525. the bone china paper cup should not be used to consume hot liquids.