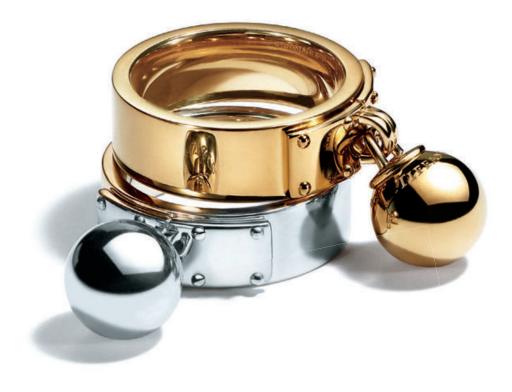

OPPOSITE PAGE: tiffany hardwear necklace, pendants, earrings and ring in 18k yellow gold, from \$850.

THIS PAGE: everyday objects american walnut and sterling silver sugar shovel, \$150. tiffany & co.® band ring in 18k rose gold with rubies, from \$1,100. tiffany metro band ring in platinum with diamonds, \$6,900. tiffany classic™ band ring in 18k yellow gold, from \$950. tiffany soleste® band ring in platinum with diamonds, from \$3,025. OPPOSITE PAGE: tiffany keys modern keys in 18k yellow and rose gold and in 18k yellow and white gold with diamonds, from \$750. tiffany charms tags in 18k yellow, rose and white gold, from \$475. tag chain necklace in 18k yellow gold, \$800. personalization services available at an additional cost.