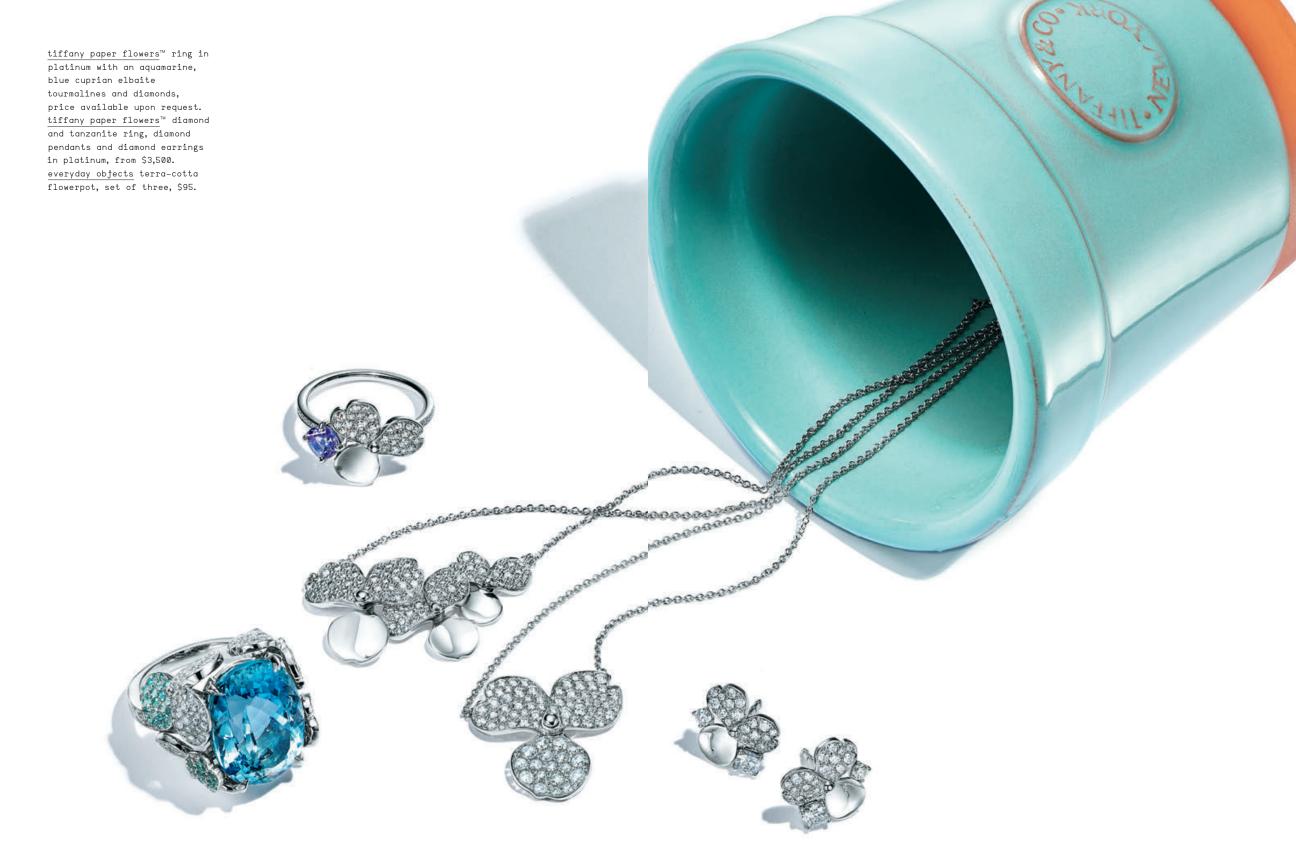

THIS PAGE: <u>tiffany paper flowers</u>™ diamond cluster ring in platinum, \$14,000.

OPPOSITE PAGE: <u>tiffany paper flowers</u>™ diamond and tanzanite drop earrings in platinum, \$14,000.

THIS PAGE: tiffany hardwear rings in sterling silver and 18k yellow gold, from \$475.