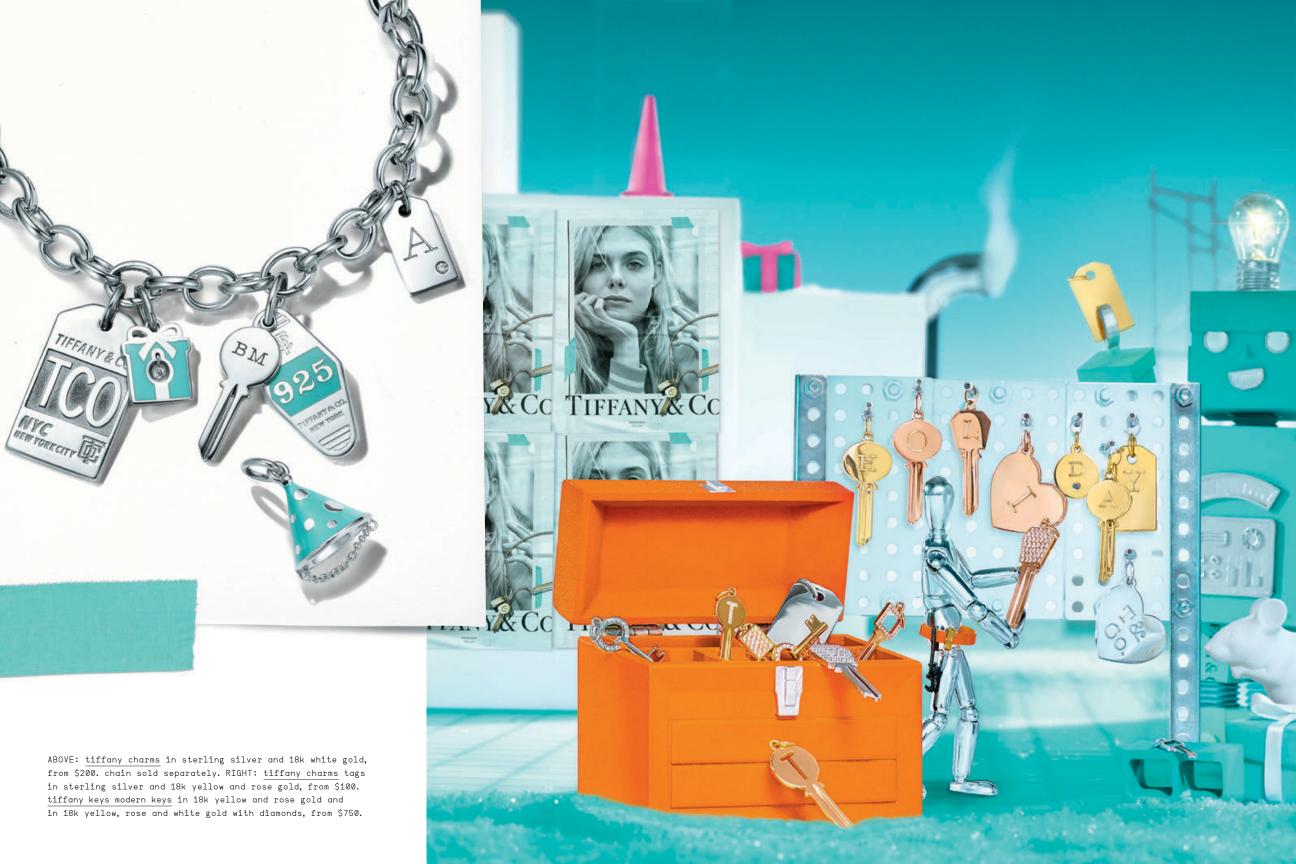

OPPOSITE PAGE: tiffany hardwear necklace, pendants, earrings and ring in 18k yellow gold, from \$850.

THIS PAGE: everyday objects american walnut and sterling silver sugar shovel, \$150. tiffany & co.® band ring in 18k rose gold with rubies, from \$1,100. tiffany metro band ring in platinum with diamonds, \$6,900. tiffany classic™ band ring in 18k yellow gold, from \$950. tiffany soleste® band ring in platinum with diamonds, from \$3,025. OPPOSITE PAGE: tiffany keys modern keys in 18k yellow and rose gold and in 18k yellow and white gold with diamonds, from \$750. tiffany charms tags in 18k yellow, rose and white gold, from \$475. tag chain necklace in 18k yellow gold, \$800. personalization services available at an additional cost.