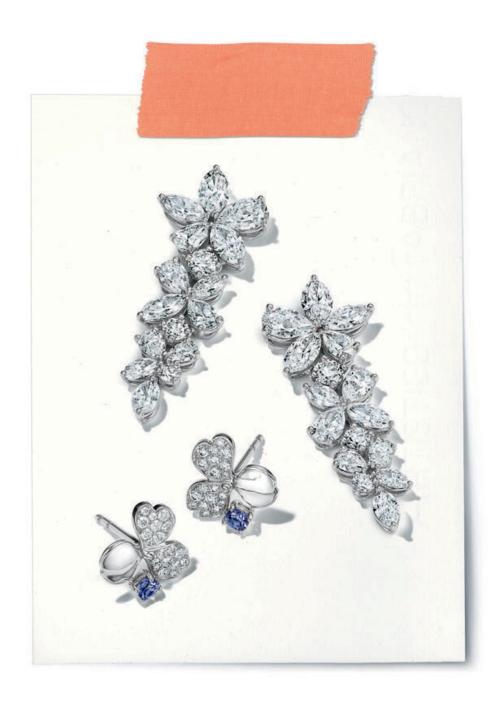

THIS PAGE: tiffany paper flowers <sup>™</sup> diamond and tanzanite earrings in platinum, \$5,600. tiffany victoria <sup>®</sup> mixed cluster drop earrings in platinum with diamonds, price available upon request. OPPOSITE PAGE: rings in platinum with gemstones and diamonds, from left: tsavorite, fancy intense yellow diamond, tanzanite and rubellite, prices available upon request.