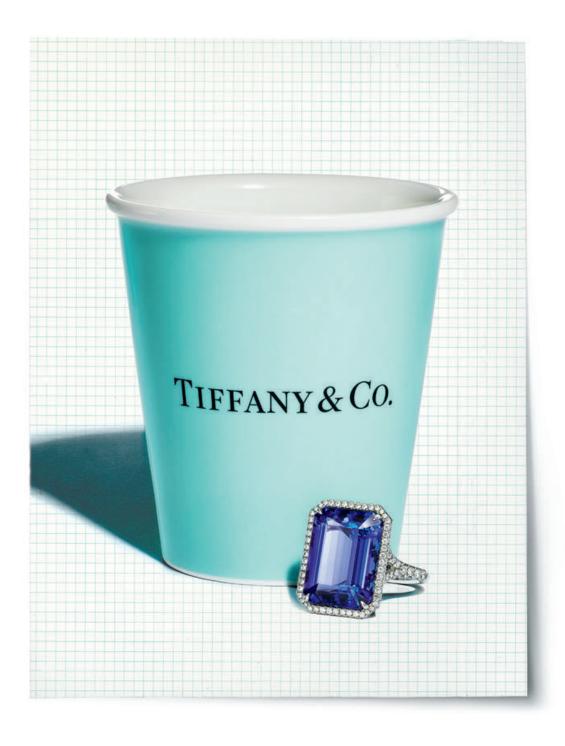

THIS PAGE: everyday objects bone china paper cup, set of two, \$100. ring in platinum with a tanzanite and diamonds, price available upon request. OPPOSITE PAGE: return to tiffany® bracelet and charms in sterling silver, 18k rose gold and 18k rose gold with diamonds, from \$150. tiffany charms tags in 18k rose and white gold, from \$500. everyday objects sterling silver and american walnut t-shaped ruler, \$525. the bone china paper cup should not be used to consume hot liquids.