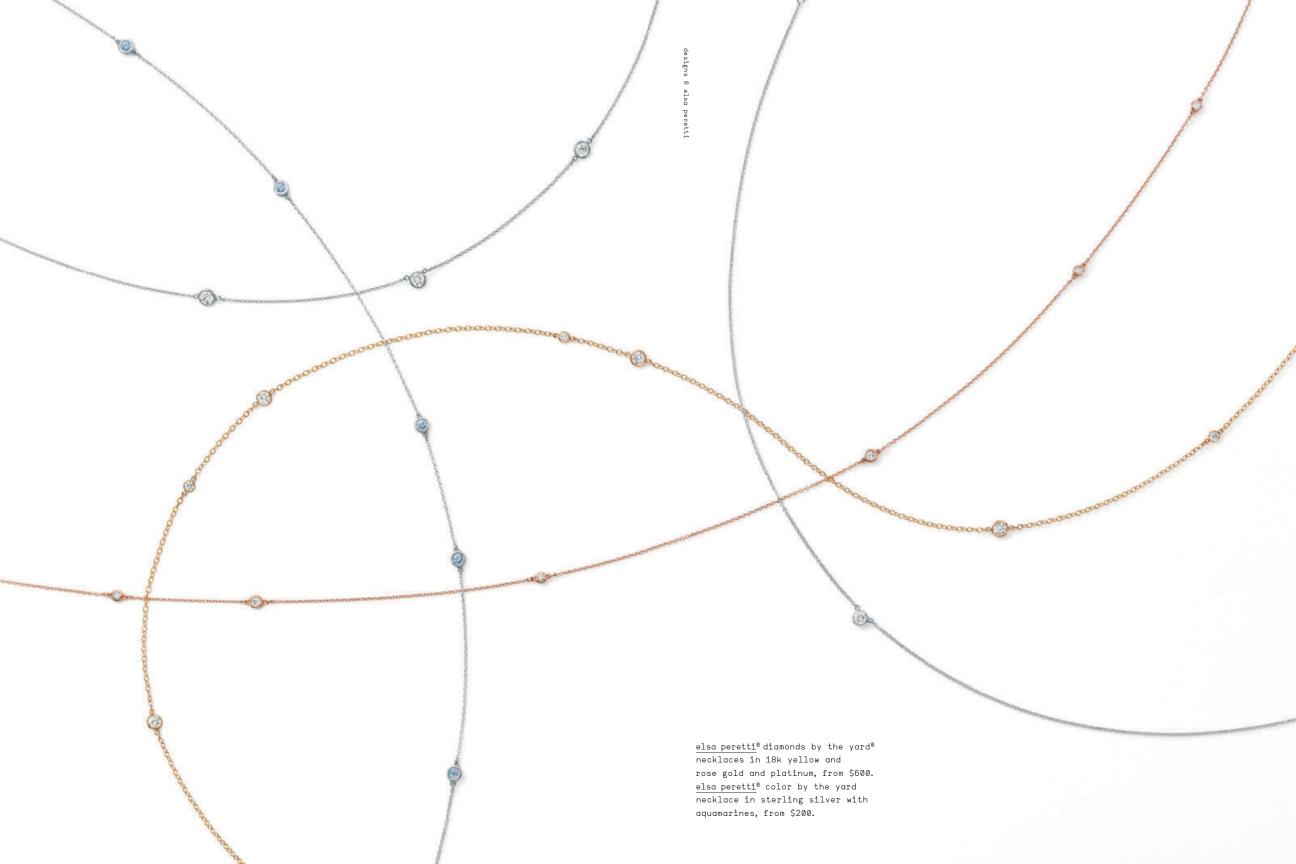

OPPOSITE PAGE: tiffany victoria® mixed cluster drop earrings in platinum with diamonds, from \$40,000. tiffany victoria® earrings and pendant in platinum with diamonds, from \$2,000.

THIS PAGE: <u>elsa peretti</u><sup>®</sup> open heart pendants in 18k rose gold, 18k yellow gold with diamonds and sterling silver, from \$125. OPPOSITE PAGE: <u>elsa peretti</u><sup>®</sup> wave and heart boxes in sterling silver and crystal, from \$75.