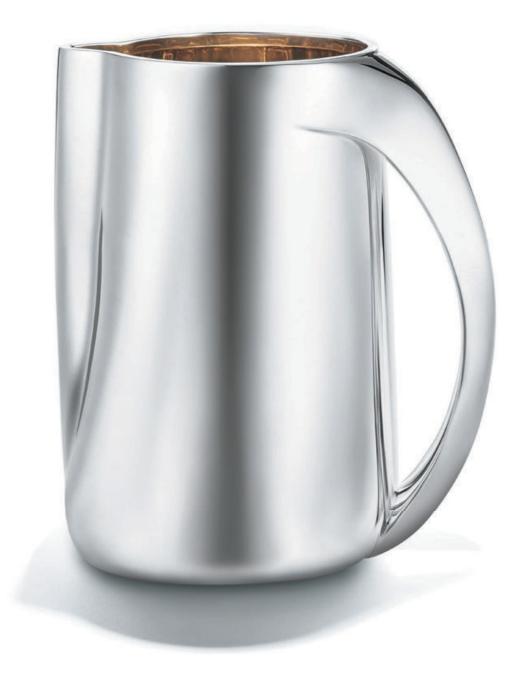

THIS PAGE: elsa peretti<sup>®</sup> thumbprint bowls in bone china, thumbprint bowl in sterling silver with yellow enamel finish and mini spoon in sterling silver, from \$45. OPPOSITE PAGE: elsa peretti<sup>®</sup> pitcher in sterling silver, \$5,700.