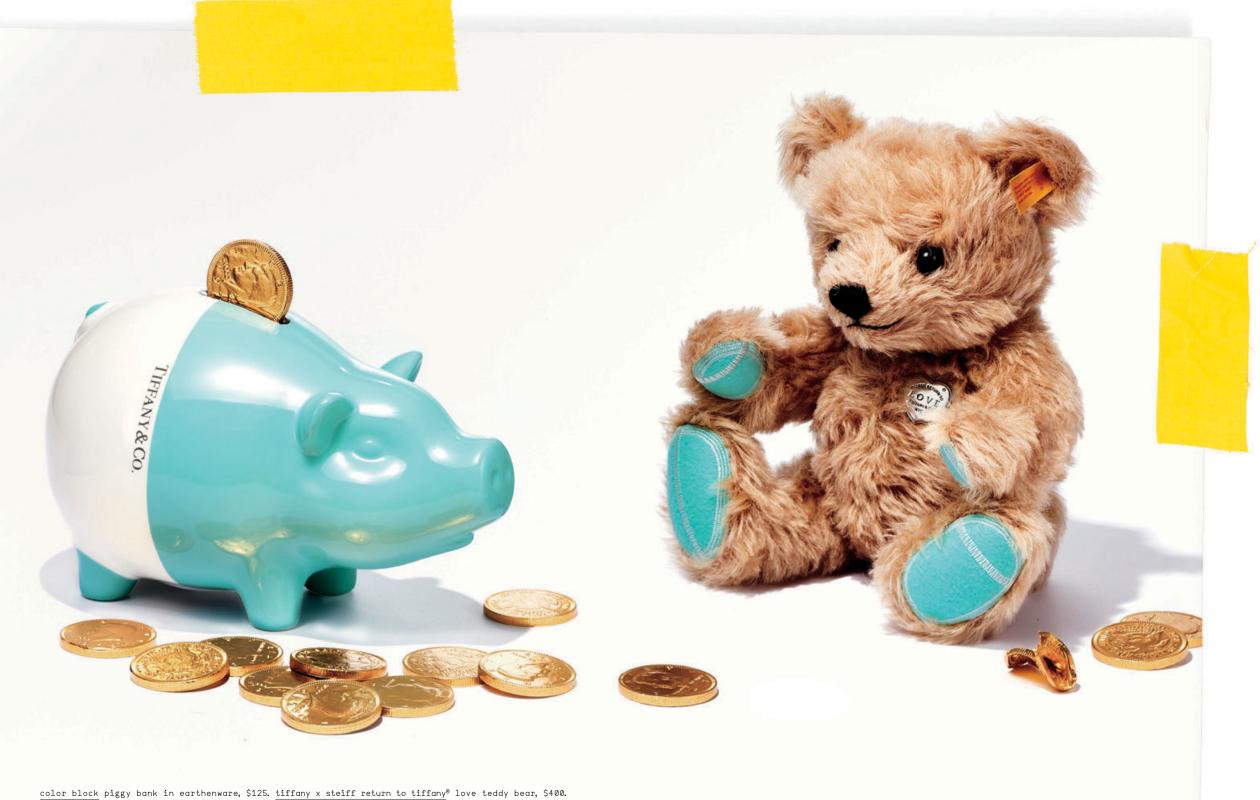

necklace in platinum with diamonds, price available upon request. tiffany paper flowers sunglasses, \$360. everyday objects bone china tiffany boxes, from \$125. everyday objects nickel twin bell alarm clock, \$525. color block mug in bone china, \$55. tiffany color splash vide poche in porcelain, \$95. TIFFANY& CO.