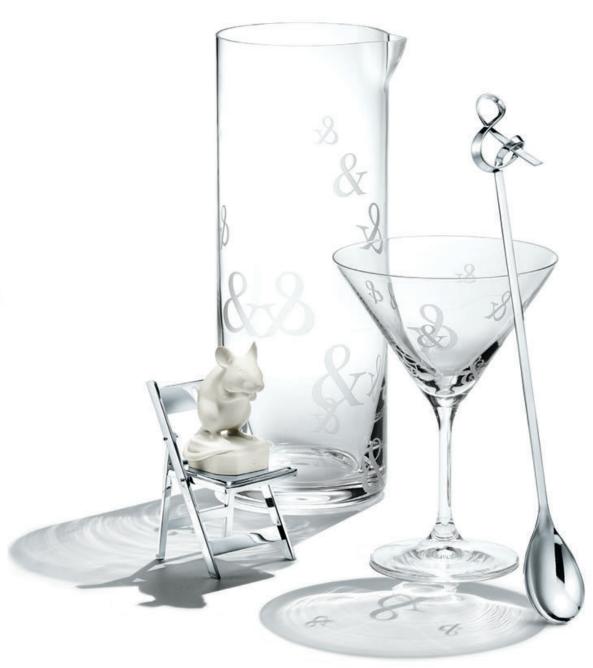

THIS PAGE: elsa peretti<sup>®</sup> thumbprint bowls in bone china, thumbprint bowl in sterling silver with yellow enamel finish and mini spoon in sterling silver, from \$45. OPPOSITE PAGE: elsa peretti<sup>®</sup> pitcher in sterling silver, \$5,700.