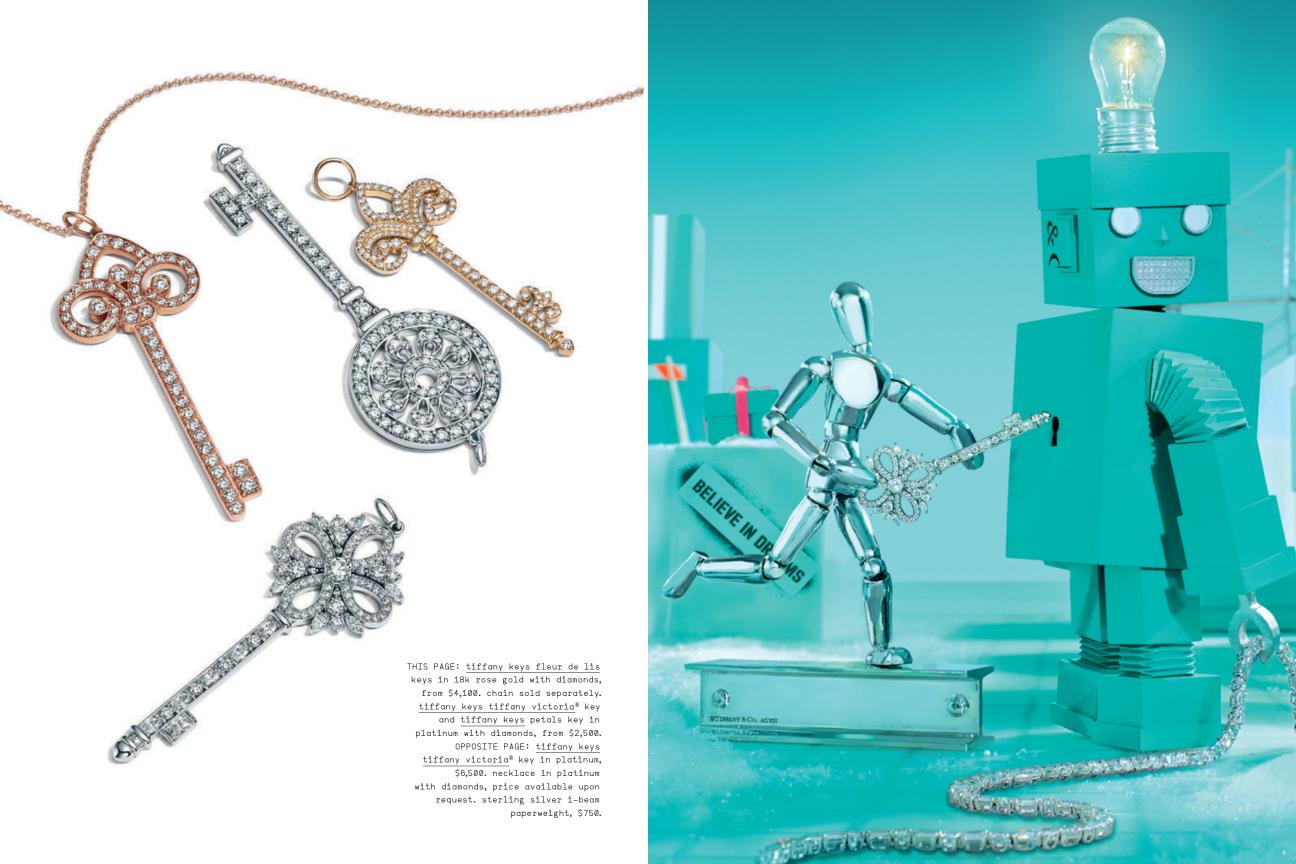

OPPOSITE PAGE: tiffany hardwear necklace, pendants, earrings and ring in 18k yellow gold, from \$850.

THIS PAGE: everyday objects american walnut and sterling silver sugar shovel, \$150. tiffany & co.® band ring in 18k rose gold with rubies, from \$1,100. tiffany metro band ring in platinum with diamonds, \$6,900. tiffany classic™ band ring in 18k yellow gold, from \$950. tiffany soleste® band ring in platinum with diamonds, from \$3,025. OPPOSITE PAGE: tiffany keys modern keys in 18k yellow and rose gold and in 18k yellow and white gold with diamonds, from \$750. tiffany charms tags in 18k yellow, rose and white gold, from \$475. tag chain necklace in 18k yellow gold, \$800. personalization services available at an additional cost.