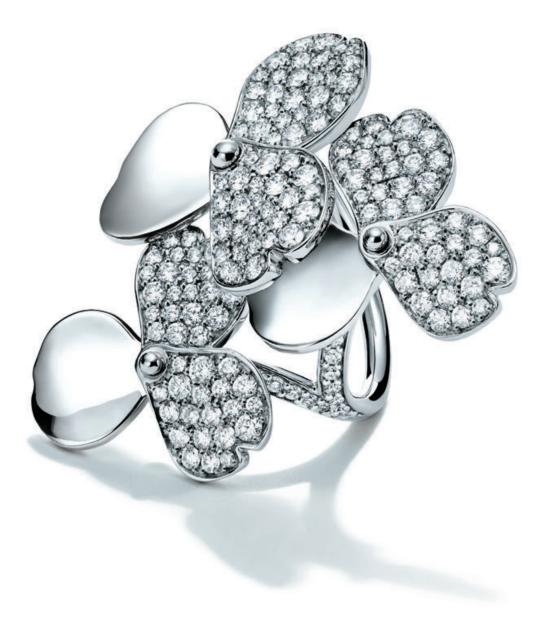

THIS PAGE: <u>tiffany paper flowers</u>™ diamond cluster ring in platinum, \$14,000.

OPPOSITE PAGE: <u>tiffany paper flowers</u>™ diamond and tanzanite drop earrings in platinum, \$14,000.

THIS PAGE: tiffany hardwear rings in sterling silver and 18k yellow gold, from \$475.