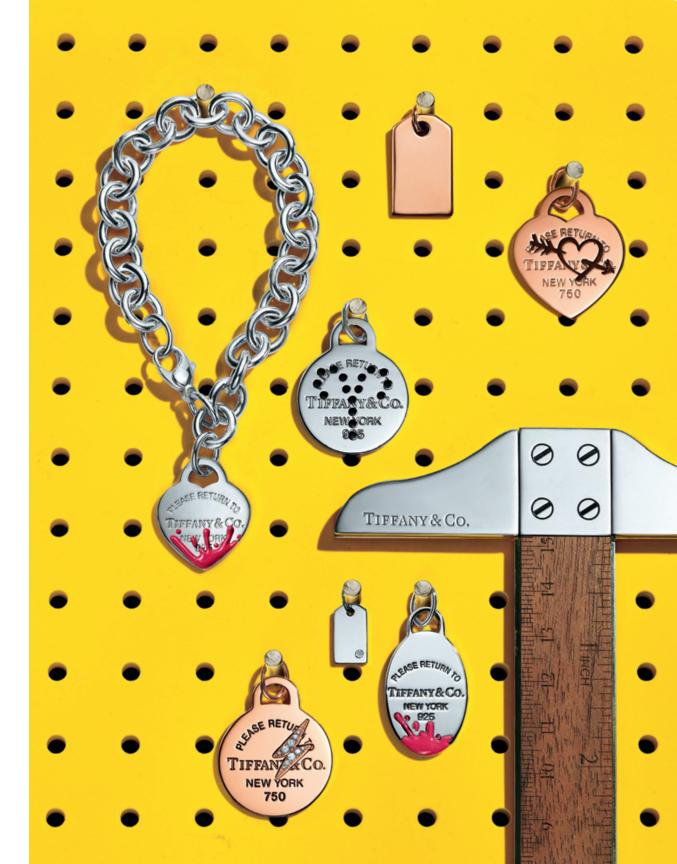

THIS PAGE: everyday objects bone china paper cup, set of two, \$100. ring in platinum with a tanzanite and diamonds, price available upon request. OPPOSITE PAGE: return to tiffany® bracelet and charms in sterling silver, 18k rose gold and 18k rose gold with diamonds, from \$150. tiffany charms tags in 18k rose and white gold, from \$500. everyday objects sterling silver and american walnut t-shaped ruler, \$525. the bone china paper cup should not be used to consume hot liquids.