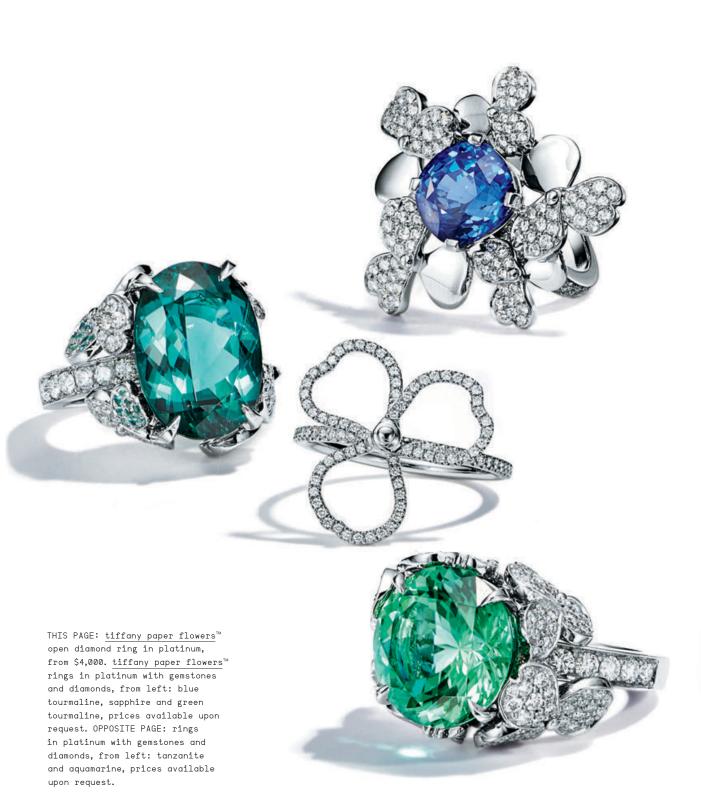

THIS PAGE: <u>tiffany paper flowers</u>™ diamond cluster ring in platinum, \$14,000.

OPPOSITE PAGE: <u>tiffany paper flowers</u>™ diamond and tanzanite drop earrings in platinum, \$14,000.

THIS PAGE: tiffany hardwear rings in sterling silver and 18k yellow gold, from \$475.

THIS PAGE: tiffany paper flowers <sup>™</sup> diamond and tanzanite earrings in platinum, \$5,600. tiffany victoria <sup>®</sup> mixed cluster drop earrings in platinum with diamonds, price available upon request. OPPOSITE PAGE: rings in platinum with gemstones and diamonds, from left: tsavorite, fancy intense yellow diamond, tanzanite and rubellite, prices available upon request.