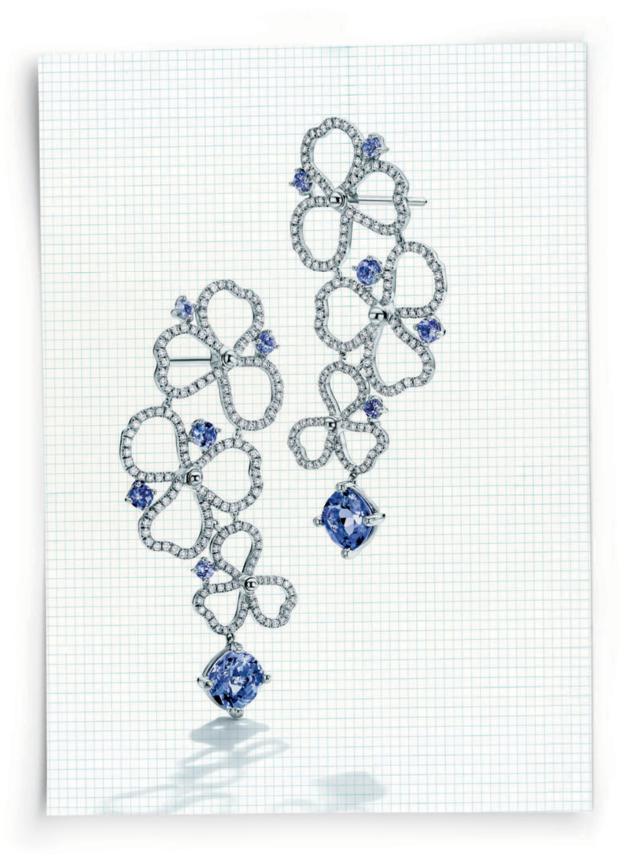

THIS PAGE: <u>tiffany paper flowers</u>™ diamond cluster ring in platinum, \$14,000.

OPPOSITE PAGE: <u>tiffany paper flowers</u>™ diamond and tanzanite drop earrings in platinum, \$14,000.

THIS PAGE: tiffany hardwear rings in sterling silver and 18k yellow gold, from \$475.