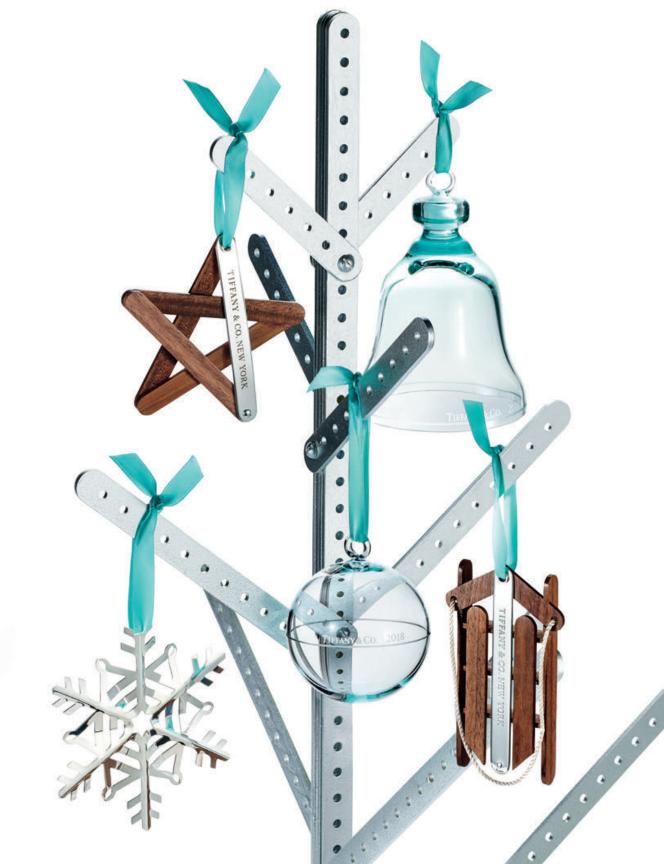

THIS PAGE: pet collar and leash in tiffany blue<sup>0</sup> bridle leather, from \$200. bone collar charm in stainless steel, \$150. dog bowl in bone china, from \$125. OPPOSITE PAGE: ball and bell ornaments in crystal glass, \$65. star and sleigh popsicle stick ornaments in american walnut and sterling silver, from \$250. snowflake ornament in sterling silver, \$250.