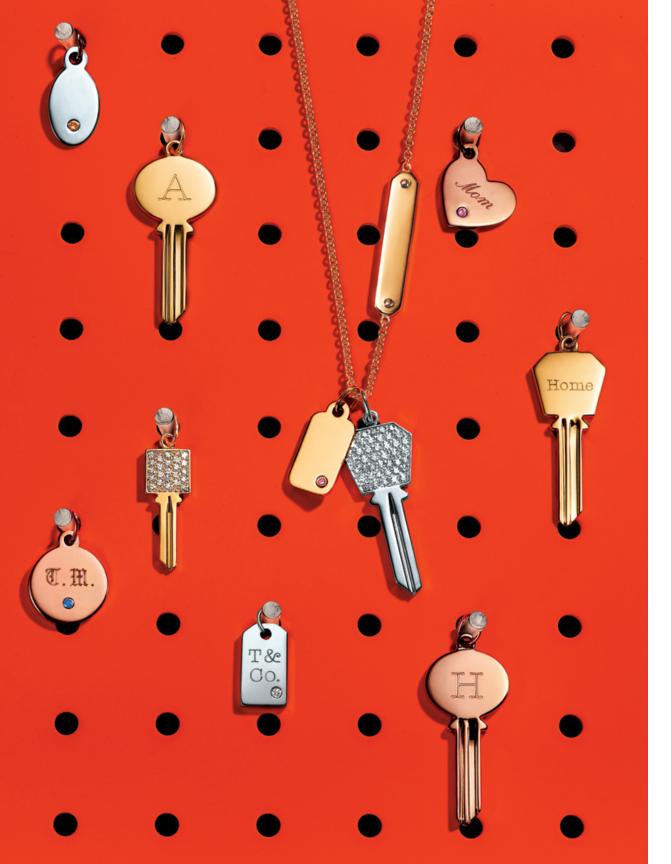

OPPOSITE PAGE: tiffany hardwear necklace, pendants, earrings and ring in 18k yellow gold, from \$850.

THIS PAGE: everyday objects american walnut and sterling silver sugar shovel, \$150. tiffany & co.® band ring in 18k rose gold with rubies, from \$1,100. tiffany metro band ring in platinum with diamonds, \$6,900. tiffany classic™ band ring in 18k yellow gold, from \$950. tiffany soleste® band ring in platinum with diamonds, from \$3,025. OPPOSITE PAGE: tiffany keys modern keys in 18k yellow and rose gold and in 18k yellow and white gold with diamonds, from \$750. tiffany charms tags in 18k yellow, rose and white gold, from \$475. tag chain necklace in 18k yellow gold, \$800. personalization services available at an additional cost.

THIS PAGE: everyday objects bone china paper cup, set of two, \$100. ring in platinum with a tanzanite and diamonds, price available upon request. OPPOSITE PAGE: return to tiffany® bracelet and charms in sterling silver, 18k rose gold and 18k rose gold with diamonds, from \$150. tiffany charms tags in 18k rose and white gold, from \$500. everyday objects sterling silver and american walnut t-shaped ruler, \$525. the bone china paper cup should not be used to consume hot liquids.