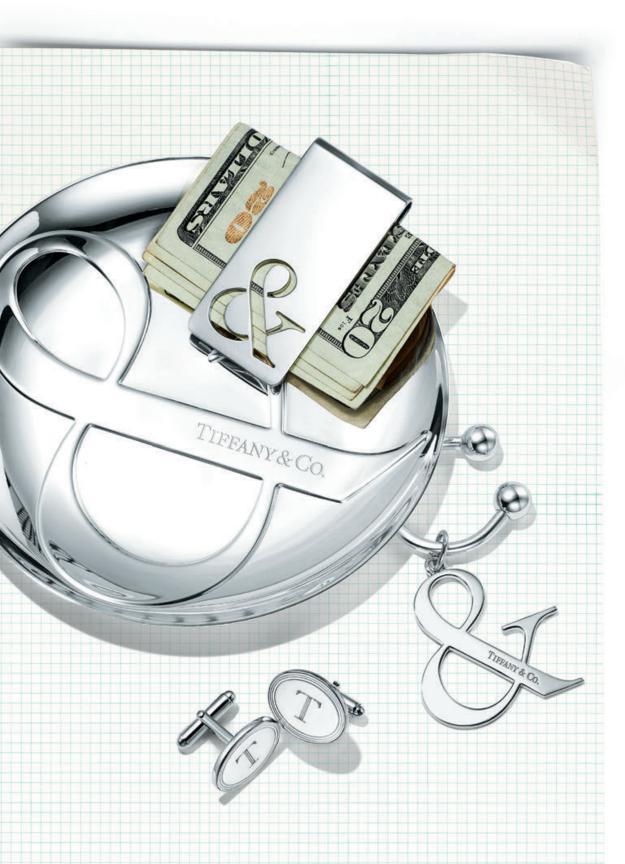

everyday objects sterling silver mini folding chair, \$950. oval cuff links in sterling silver, \$250. tiffany ampersand designs, available soon. please contact customer service or your local tiffany store for details.