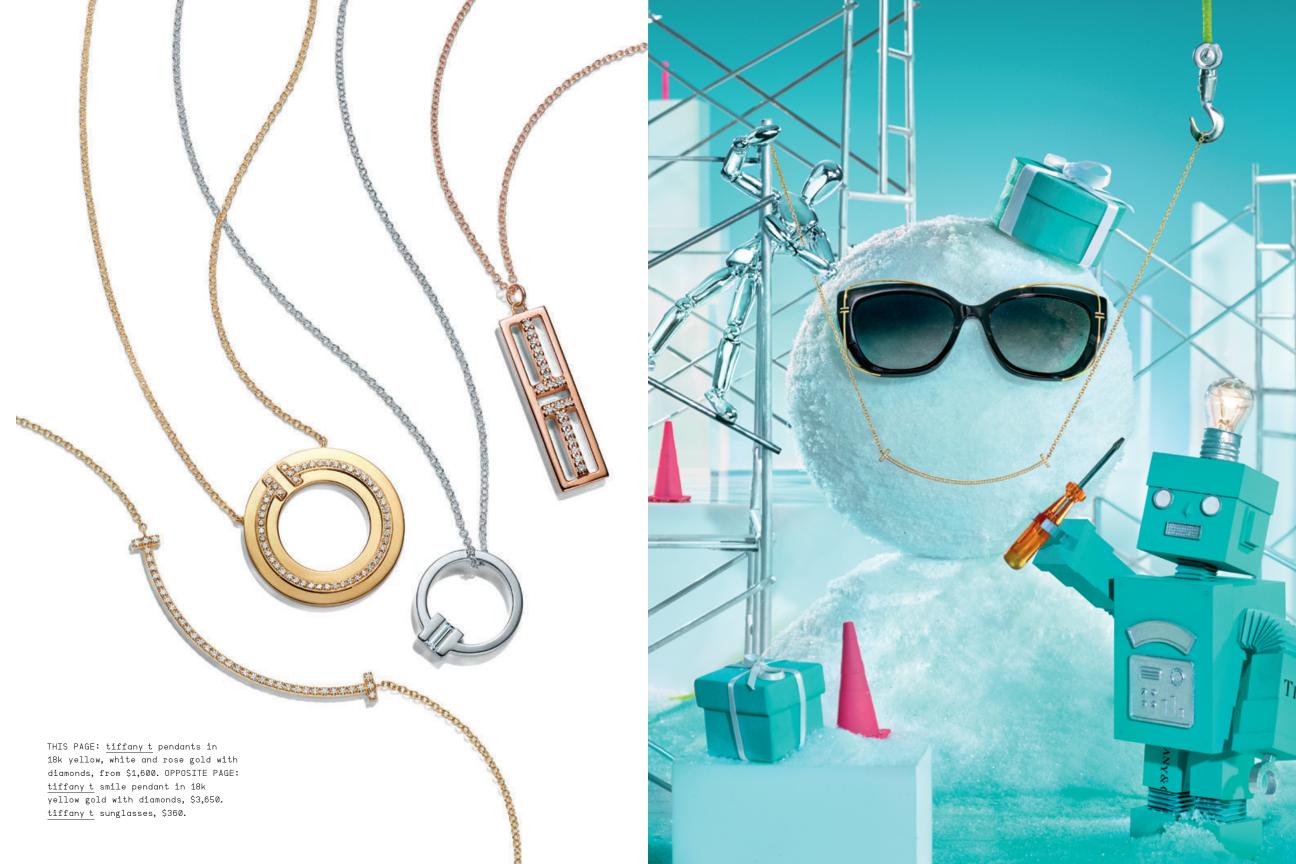

necklace in platinum with diamonds, price available upon request. tiffany paper flowers sunglasses, \$360. everyday objects bone china tiffany boxes, from \$125. everyday objects nickel twin bell alarm clock, \$525. color block mug in bone china, \$55. tiffany color splash vide poche in porcelain, \$95. TIFFANY& CO.