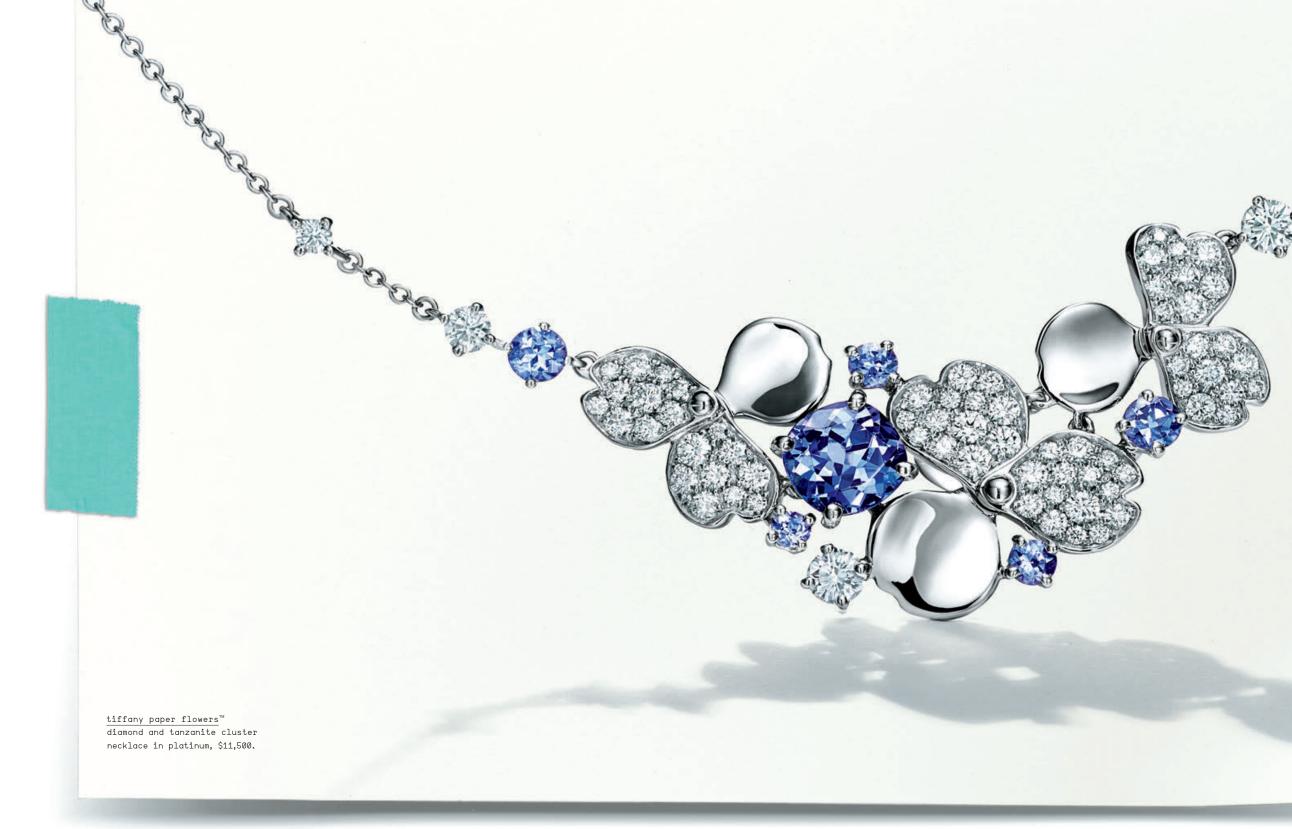

THIS PAGE: tiffany paper flowers <sup>™</sup> diamond and tanzanite earrings in platinum, \$5,600. tiffany victoria <sup>®</sup> mixed cluster drop earrings in platinum with diamonds, price available upon request. OPPOSITE PAGE: rings in platinum with gemstones and diamonds, from left: tsavorite, fancy intense yellow diamond, tanzanite and rubellite, prices available upon request.