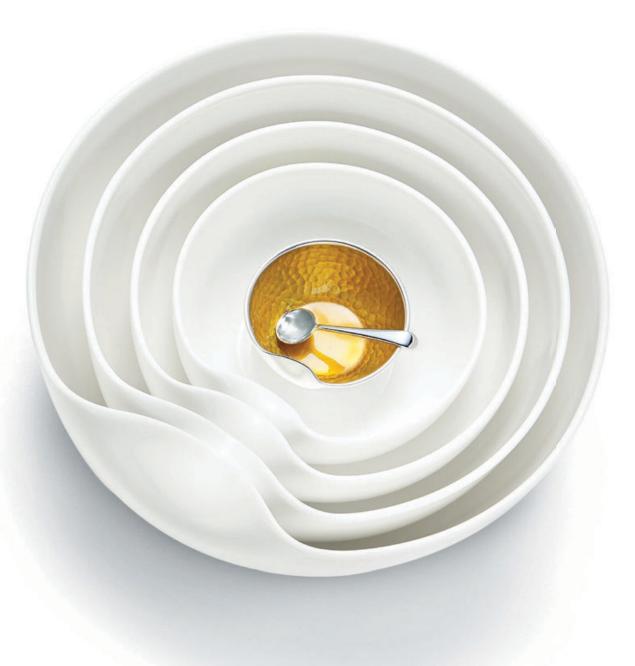

THIS PAGE: elsa peretti<sup>®</sup> thumbprint bowls in bone china, thumbprint bowl in sterling silver with yellow enamel finish and mini spoon in sterling silver, from \$45. OPPOSITE PAGE: elsa peretti<sup>®</sup> pitcher in sterling silver, \$5,700.