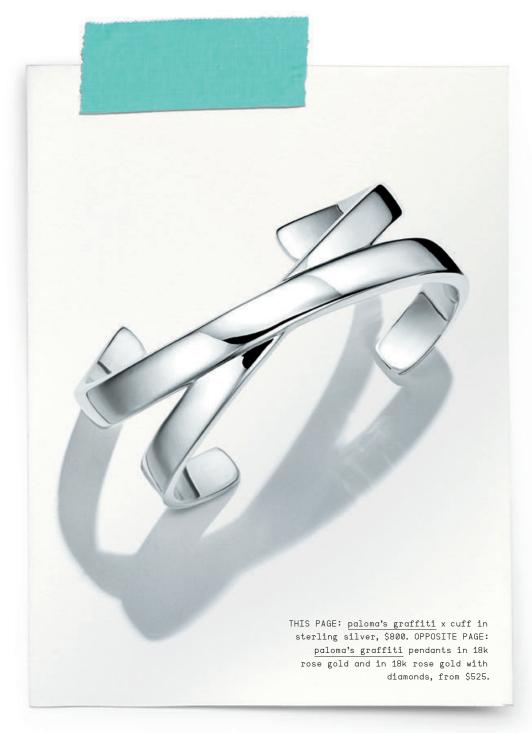

everyday objects sterling silver mini folding chair, \$950. oval cuff links in sterling silver, \$250. tiffany ampersand designs, available soon. please contact customer service or your local tiffany store for details.