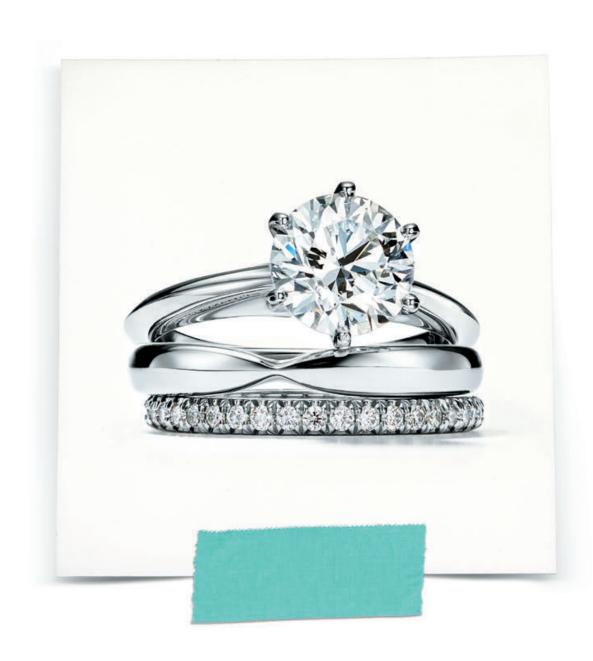

EAU DE PARFUM
NATURAL SPRAY VAPORISATEUR 2.5 FL OZ @ 75 ml

the <u>tiffany® setting</u> in platinum, from \$1,480. <u>tiffany harmony®</u> band ring in platinum, from \$1,150. <u>tiffany soleste®</u> band ring in platinum with diamonds, \$3,025. BACK COVER: <u>tiffany hardwear</u> wrap necklace in 18k yellow gold, \$7,000.