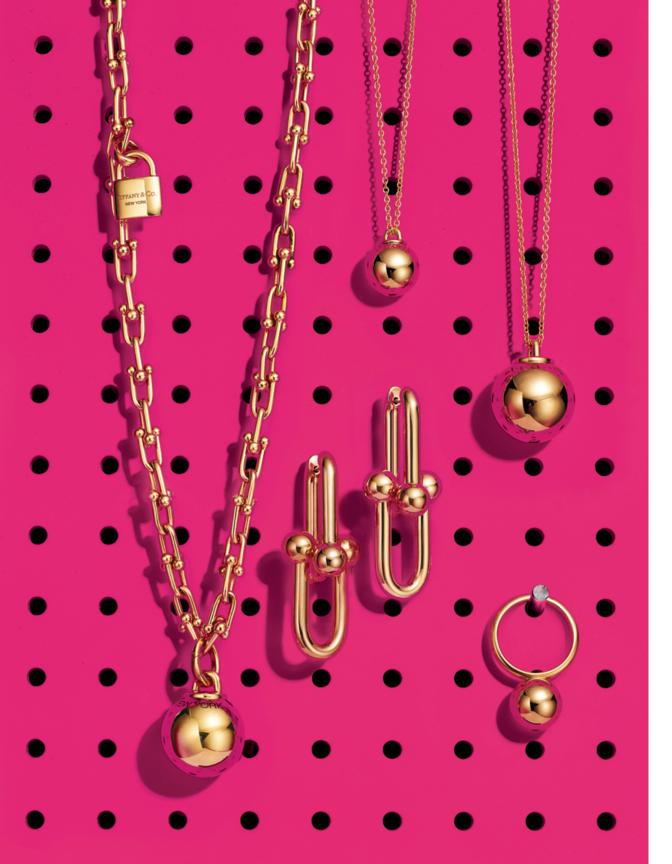

OPPOSITE PAGE: tiffany hardwear necklace, pendants, earrings and ring in 18k yellow gold, from \$850.

THIS PAGE: everyday objects american walnut and sterling silver sugar shovel, \$150. tiffany & co.® band ring in 18k rose gold with rubies, from \$1,100. tiffany metro band ring in platinum with diamonds, \$6,900. tiffany classic™ band ring in 18k yellow gold, from \$950. tiffany soleste® band ring in platinum with diamonds, from \$3,025. OPPOSITE PAGE: tiffany keys modern keys in 18k yellow and rose gold and in 18k yellow and white gold with diamonds, from \$750. tiffany charms tags in 18k yellow, rose and white gold, from \$475. tag chain necklace in 18k yellow gold, \$800. personalization services available at an additional cost.