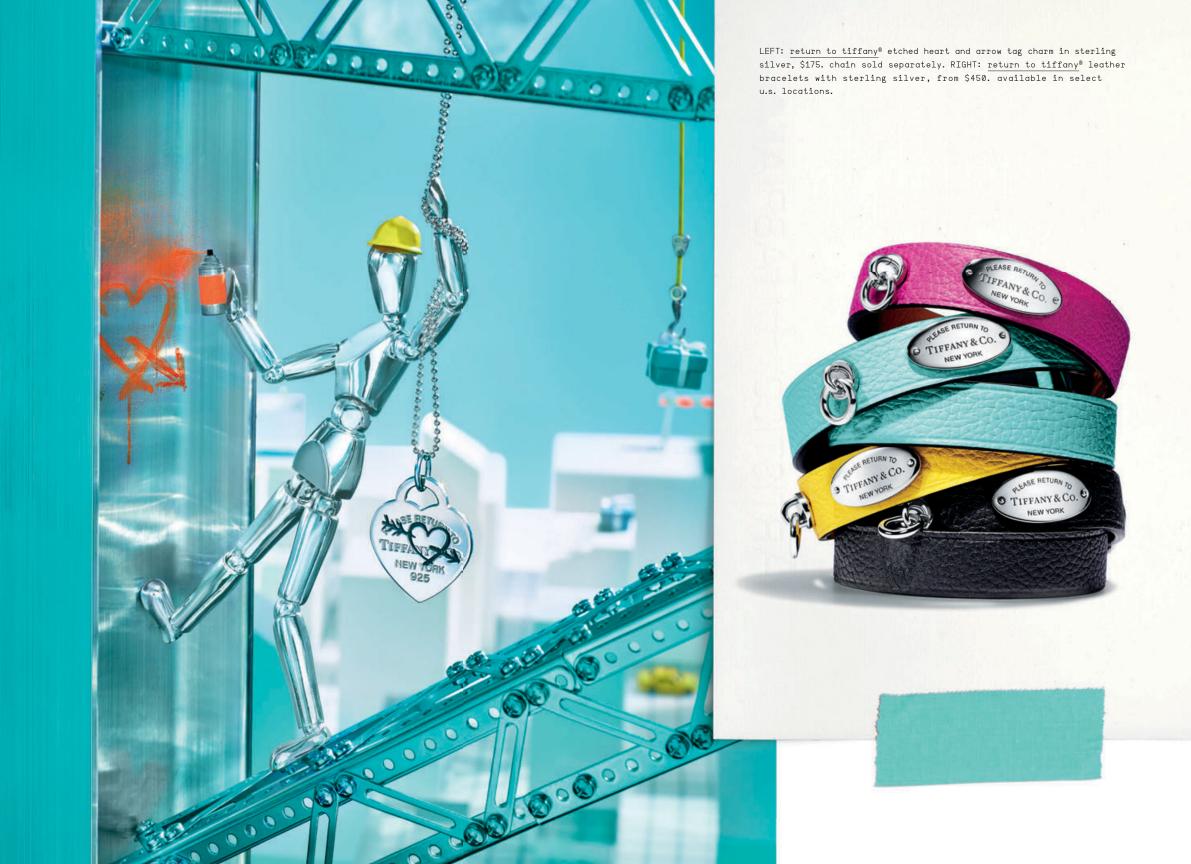

THIS PAGE: everyday objects bone china paper cup, set of two, \$100. ring in platinum with a tanzanite and diamonds, price available upon request. OPPOSITE PAGE: return to tiffany® bracelet and charms in sterling silver, 18k rose gold and 18k rose gold with diamonds, from \$150. tiffany charms tags in 18k rose and white gold, from \$500. everyday objects sterling silver and american walnut t-shaped ruler, \$525. the bone china paper cup should not be used to consume hot liquids.