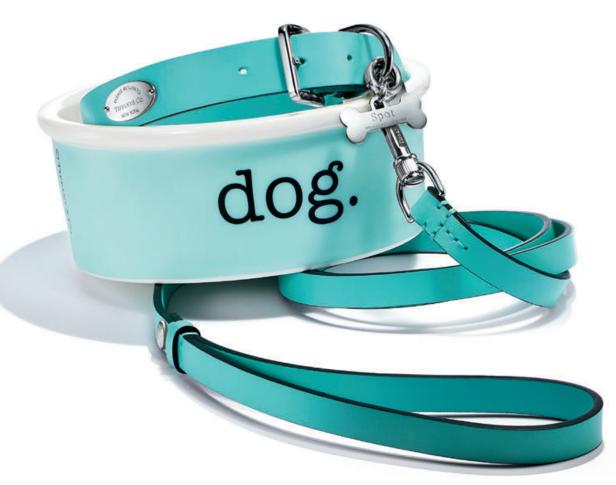

THIS PAGE: pet collar and leash in tiffany blue<sup>0</sup> bridle leather, from \$200. bone collar charm in stainless steel, \$150. dog bowl in bone china, from \$125. OPPOSITE PAGE: ball and bell ornaments in crystal glass, \$65. star and sleigh popsicle stick ornaments in american walnut and sterling silver, from \$250. snowflake ornament in sterling silver, \$250.