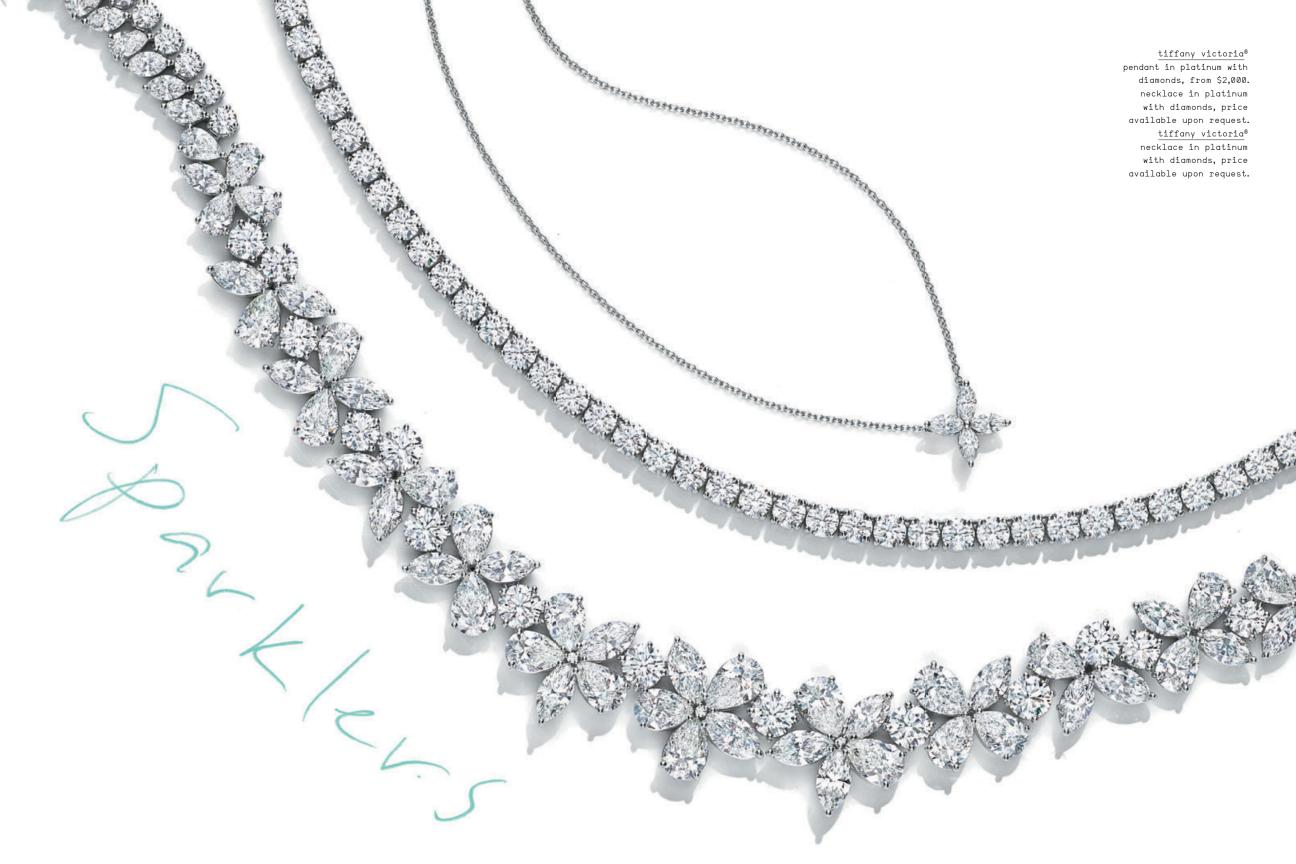

OPPOSITE PAGE: tiffany victoria® mixed cluster drop earrings in platinum with diamonds, from \$40,000. tiffany victoria® earrings and pendant in platinum with diamonds, from \$2,000.

THIS PAGE: <u>elsa peretti</u><sup>®</sup> open heart pendants in 18k rose gold, 18k yellow gold with diamonds and sterling silver, from \$125. OPPOSITE PAGE: <u>elsa peretti</u><sup>®</sup> wave and heart boxes in sterling silver and crystal, from \$75.