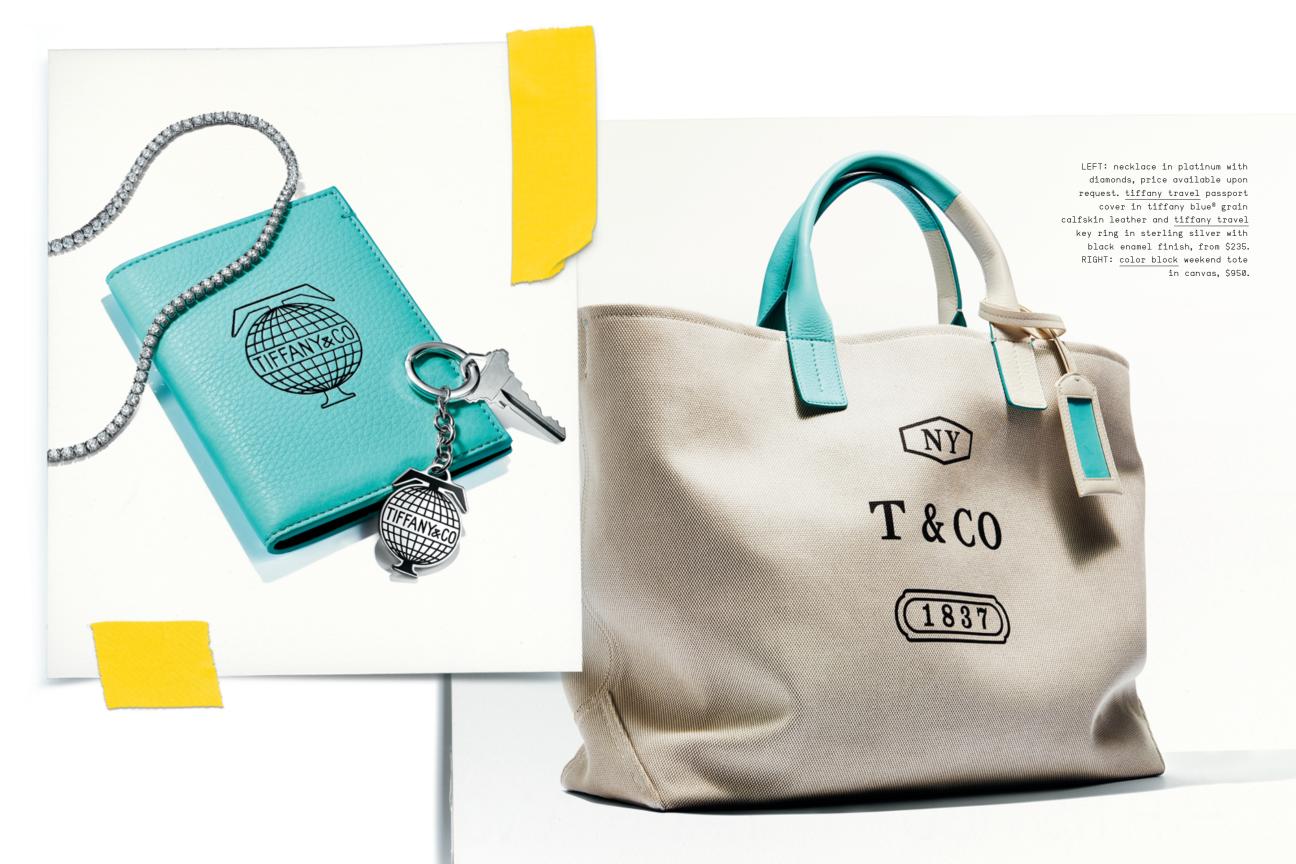

, from \$500. everyday objects sterling silver and american walnut t-shaped ruler, \$525. the bone china paper cup should not be used to consume hot liquids.





THIS PAGE: pet collar and leash in tiffany blue<sup>0</sup> bridle leather, from \$200. bone collar charm in stainless steel, \$150. dog bowl in bone china, from \$125. OPPOSITE PAGE: ball and bell ornaments in crystal glass, \$65. star and sleigh popsicle stick ornaments in american walnut and sterling silver, from \$250. snowflake ornament in sterling silver, \$250.







THIS PAGE: elsa peretti<sup>®</sup> thumbprint bowls in bone china, thumbprint bowl in sterling silver with yellow enamel finish and mini spoon in sterling silver, from \$45. OPPOSITE PAGE: elsa peretti<sup>®</sup> pitcher in sterling silver, \$5,700.









necklace in platinum with diamonds, price available upon request. tiffany paper flowers sunglasses, \$360. everyday objects bone china tiffany boxes, from \$125. everyday objects nickel twin bell alarm clock, \$525. color block mug in bone china, \$55. tiffany color splash vide poche in porcelain, \$95. TIFFANY& CO.





everyday objects sterling silver mini folding chair, \$950. oval cuff links in sterling silver, \$250. tiffany ampersand designs, available soon. please contact customer service or your local tiffany store for details.

EAU DE PARFUM
NATURAL SPRAY VAPORISATEUR 2.5 FL OZ @ 75 ml







the <u>tiffany® setting</u> in platinum, from \$1,480. <u>tiffany harmony®</u> band ring in platinum, from \$1,150. <u>tiffany soleste®</u> band ring in platinum with diamonds, \$3,025. BAC