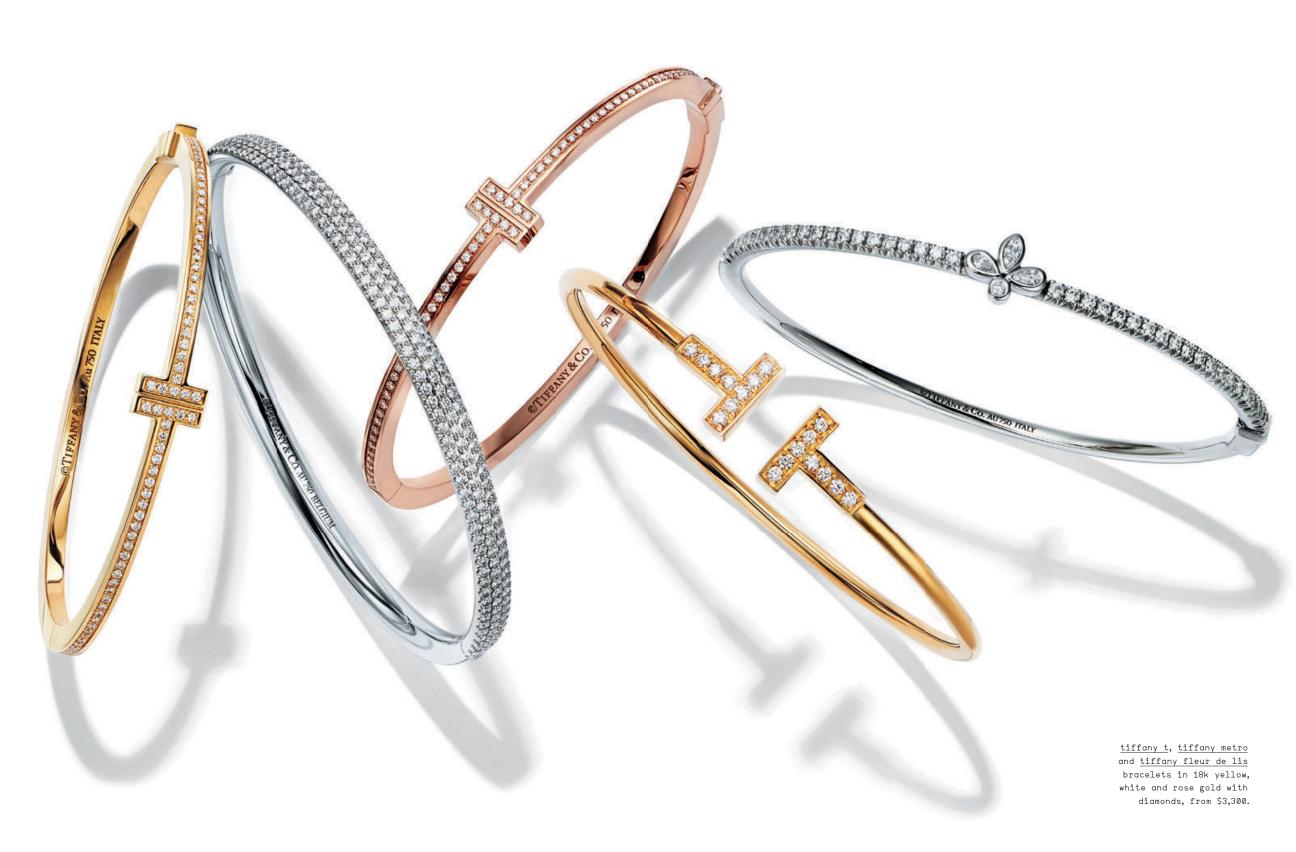

FRONT COVER: tiffany victoria bracelet in platinum with diamonds, price available upon request. earrings in platinum with diamonds, price available upon request. THIS PAGE:  $\frac{tiffany\ t\ rings}{tiffany\ t\ two}$  rings in 18k rose and white gold with diamonds, from \$1,650. OPPOSITE PAGE:  $\frac{tiffany\ t\ two}{tiffany\ t\ two}$  rings in 18k rose and white gold with diamonds, from \$2,550.