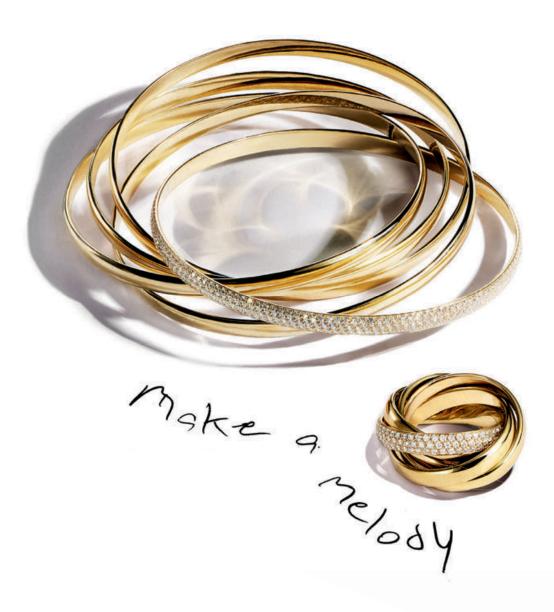

OPPOSITE PAGE: tiffany hardwear necklace, pendants, earrings and ring in 18k yellow gold, from \$850.

THIS PAGE: everyday objects american walnut and sterling silver sugar shovel, \$150. tiffany & co.® band ring in 18k rose gold with rubies, from \$1,100. tiffany metro band ring in platinum with diamonds, \$6,900. tiffany classic™ band ring in 18k yellow gold, from \$950. tiffany soleste® band ring in platinum with diamonds, from \$3,025. OPPOSITE PAGE: tiffany keys modern keys in 18k yellow and rose gold and in 18k yellow and white gold with diamonds, from \$750. tiffany charms tags in 18k yellow, rose and white gold, from \$475. tag chain necklace in 18k yellow gold, \$800. personalization services available at an additional cost.