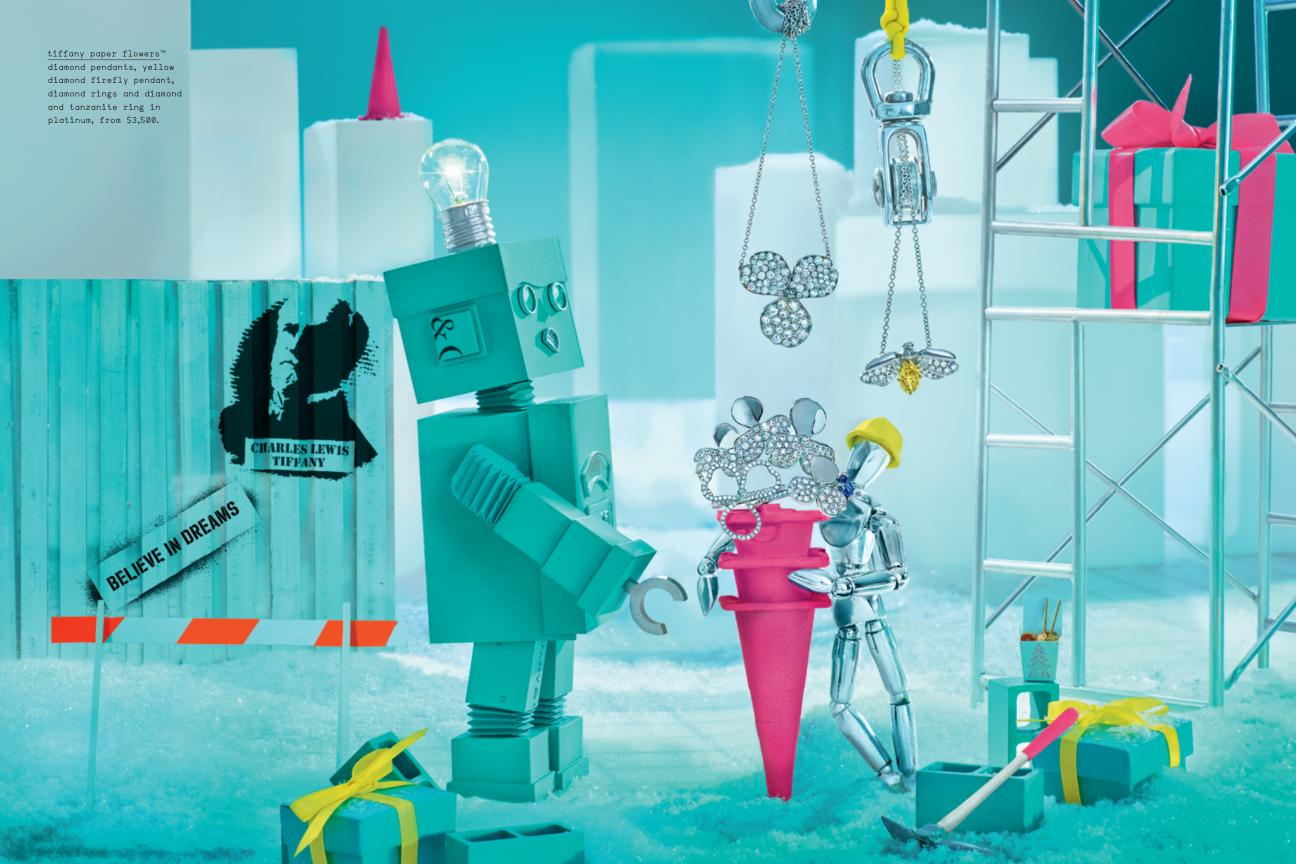

FRONT COVER: tiffany victoria bracelet in platinum with diamonds, price available upon request. earrings in platinum with diamonds, price available upon request. THIS PAGE:  $\frac{tiffany\ t\ rings}{tiffany\ t\ two}$  rings in 18k rose and white gold with diamonds, from \$1,650. OPPOSITE PAGE:  $\frac{tiffany\ t\ two}{tiffany\ t\ two}$  rings in 18k rose and white gold with diamonds, from \$2,550.

















THIS PAGE: <u>tiffany paper flowers</u>™ diamond cluster ring in platinum, \$14,000.

OPPOSITE PAGE: <u>tiffany paper flowers</u>™ diamond and tanzanite drop earrings in platinum, \$14,000.







THIS PAGE: tiffany hardwear rings in sterling silver and 18k yellow gold, from \$475.

OPPOSITE PAGE: tiffany hardwear necklace, pendants, earrings and ring in 18k yellow gold, from \$850.













THIS PAGE: everyday objects american walnut and sterling silver sugar shovel, \$150. tiffany & co.® band ring in 18k rose gold with rubies, from \$1,100. tiffany metro band ring in platinum with diamonds, \$6,900. tiffany classic™ band ring in 18k yellow gold, from \$950. tiffany soleste® band ring in platinum with diamonds, from \$3,025. OPPOSITE PAGE: tiffany keys modern keys in 18k yellow