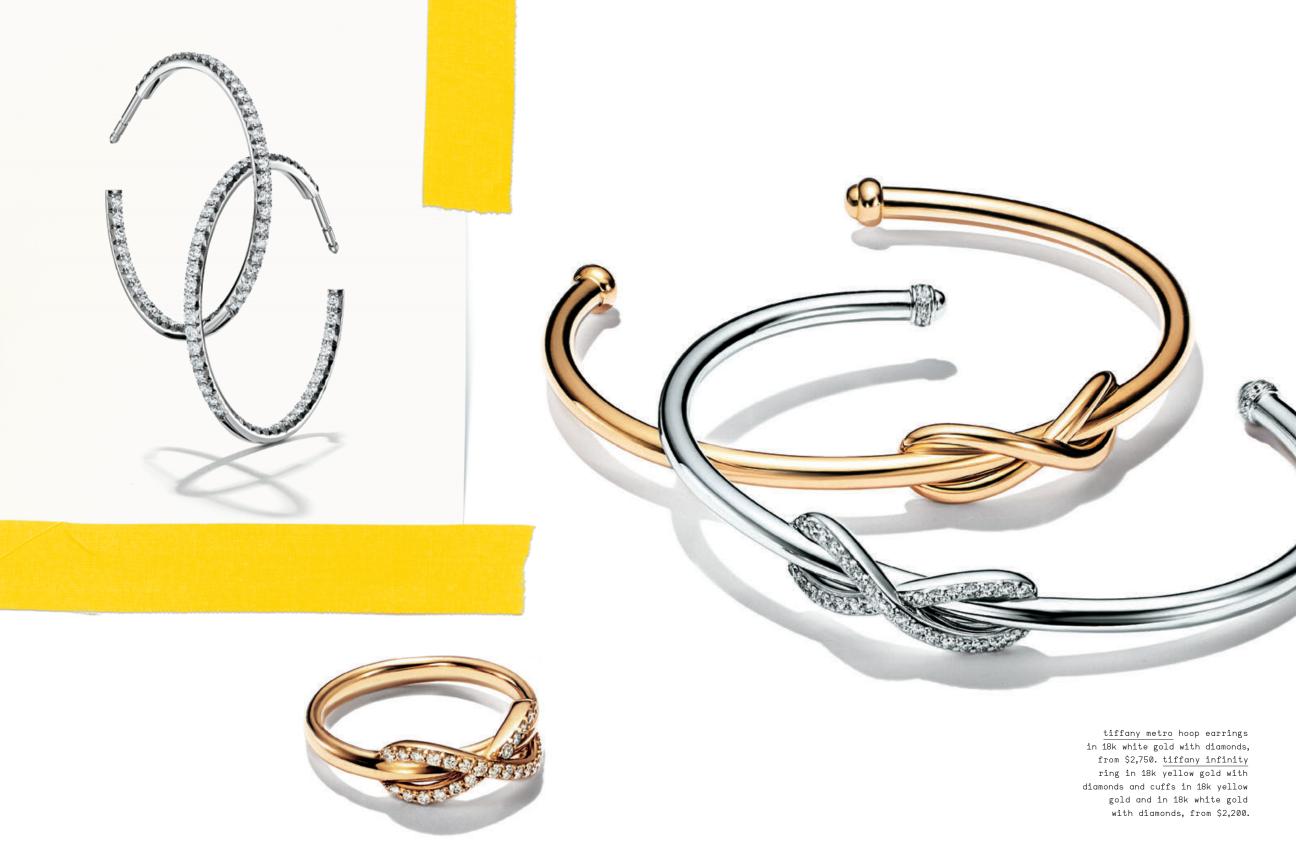

FRONT COVER: tiffany victoria bracelet in platinum with diamonds, price available upon request. earrings in platinum with diamonds, price available upon request. THIS PAGE:  $\frac{tiffany\ t\ rings}{tiffany\ t\ two}$  rings in 18k rose and white gold with diamonds, from \$1,650. OPPOSITE PAGE:  $\frac{tiffany\ t\ two}{tiffany\ t\ two}$  rings in 18k rose and white gold with diamonds, from \$2,550.