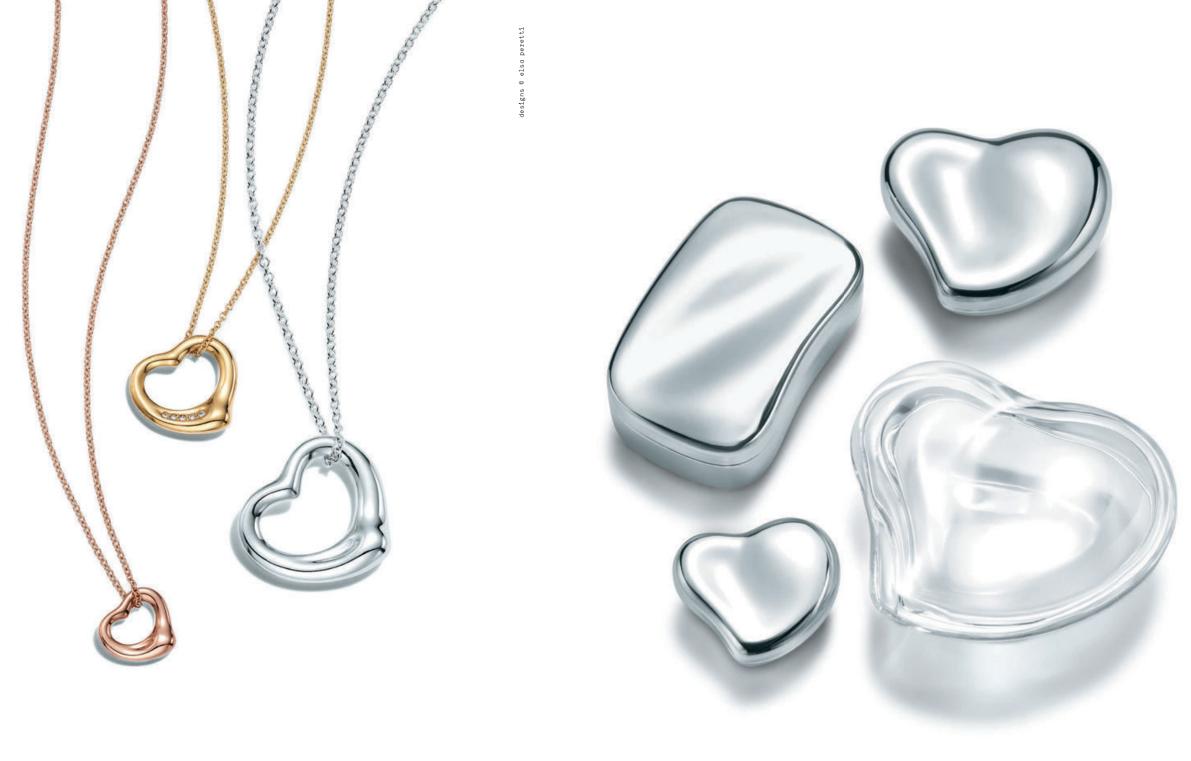

OPPOSITE PAGE: tiffany victoria® mixed cluster drop earrings in platinum with diamonds, from \$40,000. tiffany victoria® earrings and pendant in platinum with diamonds, from \$2,000.

THIS PAGE: <u>elsa peretti</u><sup>®</sup> open heart pendants in 18k rose gold, 18k yellow gold with diamonds and sterling silver, from \$125. OPPOSITE PAGE: <u>elsa peretti</u><sup>®</sup> wave and heart boxes in sterling silver and crystal, from \$75.