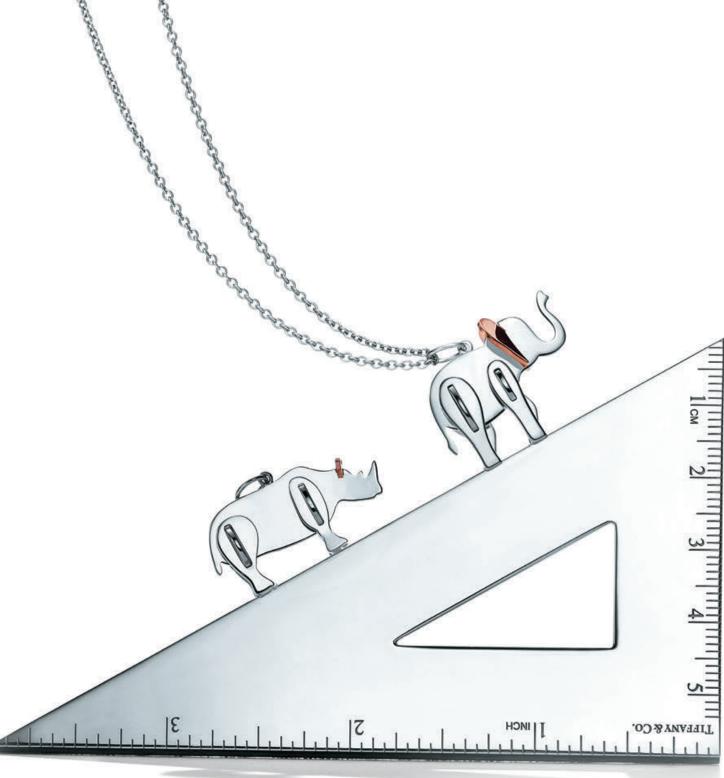

tiffany save the wild lion, rhino and elephant charms in sterling silver and 18k rose gold, from \$450. chain sold separately. tiffany save the wild elephant brooch in 18k white gold with diamonds, price available upon request. everyday objects sterling silver and american walnut triangle, \$450.