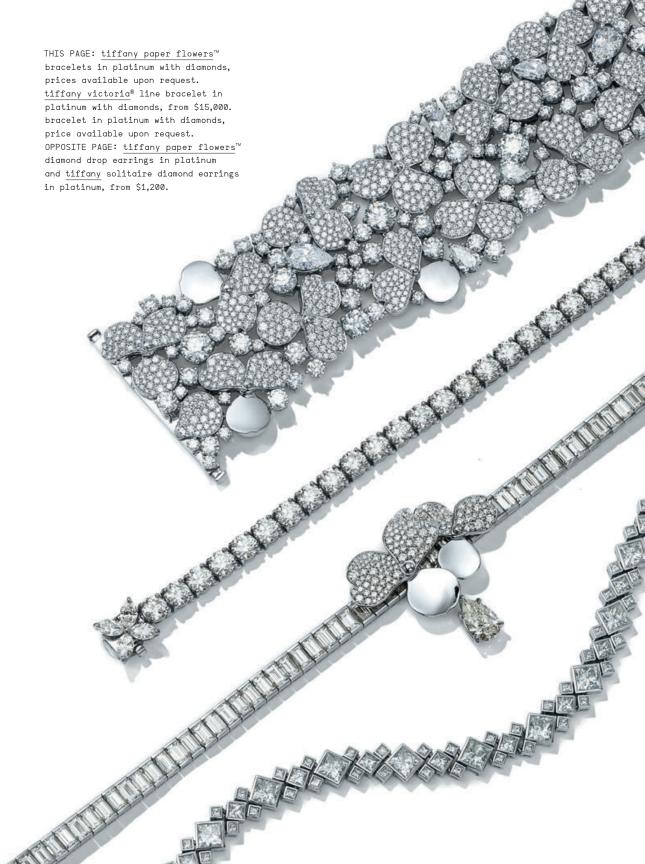

ter drop earrings in platinum with diamonds, from \$40,000. tiffany victoria® earrings and pendant in platinum with diamonds, from \$2,000.





THIS PAGE: <u>elsa peretti</u><sup>®</sup> open heart pendants in 18k rose gold, 18k yellow gold with diamonds and sterling silver, from \$125. OPPOSITE PAGE: <u>elsa peretti</u><sup>®</sup> wave and heart boxes in sterling silver and crystal, from \$75.







THIS PAGE: tiffany paper flowers <sup>™</sup> diamond and tanzanite earrings in platinum, \$5,600. tiffany victoria <sup>®</sup> mixed cluster drop earrings in platinum with diamonds, price available upon request. OPPOSITE PAGE: rings in platinum with gemstones and diamonds, from left: tsavorite, fancy intense yellow diamond, tanzanite and rubellite, prices available upon request.



















tiffany save the wild lion, rhino and elephant charms in sterling silver and 18k rose gold, from \$450. chain sold separately. tiffany save the wild elephant brooch in 18k white gold with diamonds, price available upon request. everyday objects sterling silver and american walnut triangle, \$450.









THIS PAGE: everyday objects bone china paper cup, set of two, \$100. ring in platinum with a tanzanite and diamonds, price available upon request. OPPOSITE PAGE: return to tiffany® bracelet and charms in sterling silver, 18k rose gold and 18k rose gold with diamonds, from \$150. tiffany charms tags in 18k rose and white gold, from \$500. everyday objects sterling silver and american walnut t-shaped ruler, \$525. the bone china paper cup should not be used to consume hot liquids.