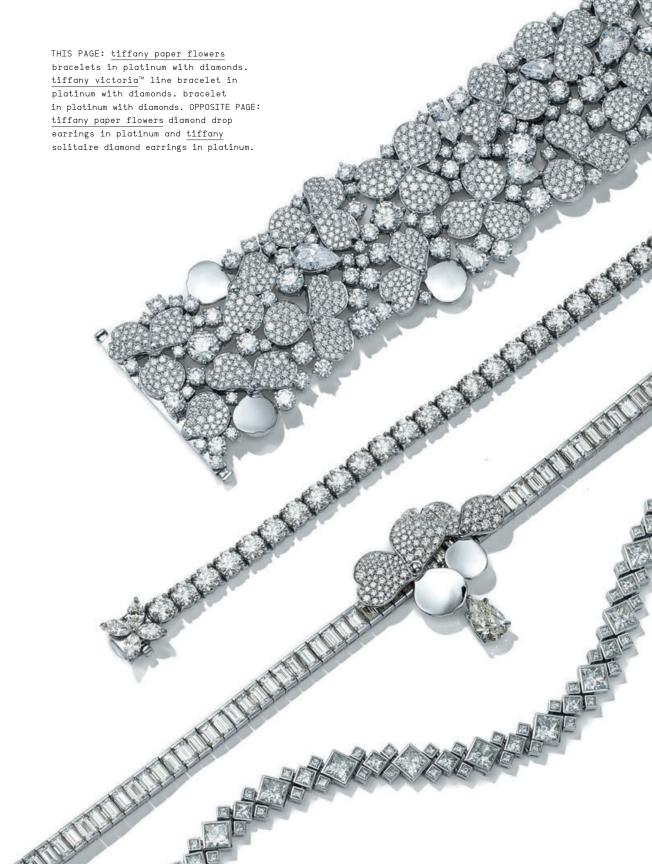

THIS PAGE: tiffany paper flowers diamond and tanzanite earrings in platinum.

tiffany victoria™ mixed cluster drop earrings in platinum with diamonds.

OPPOSITE PAGE: rings in platinum with gemstones and diamonds, from left: tsavorite, fancy intense yellow diamond, tanzanite and rubellite.