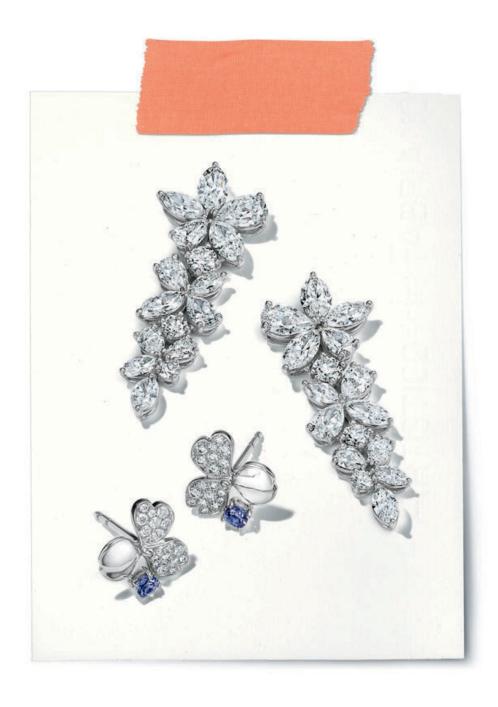

THIS PAGE:  $\underline{\text{tiffany paper flowers}}$  diamond cluster ring in platinum. OPPOSITE PAGE:  $\underline{\text{tiffany paper flowers}}$  diamond and  $\underline{\text{tanzanite drop earrings}}$  in platinum.