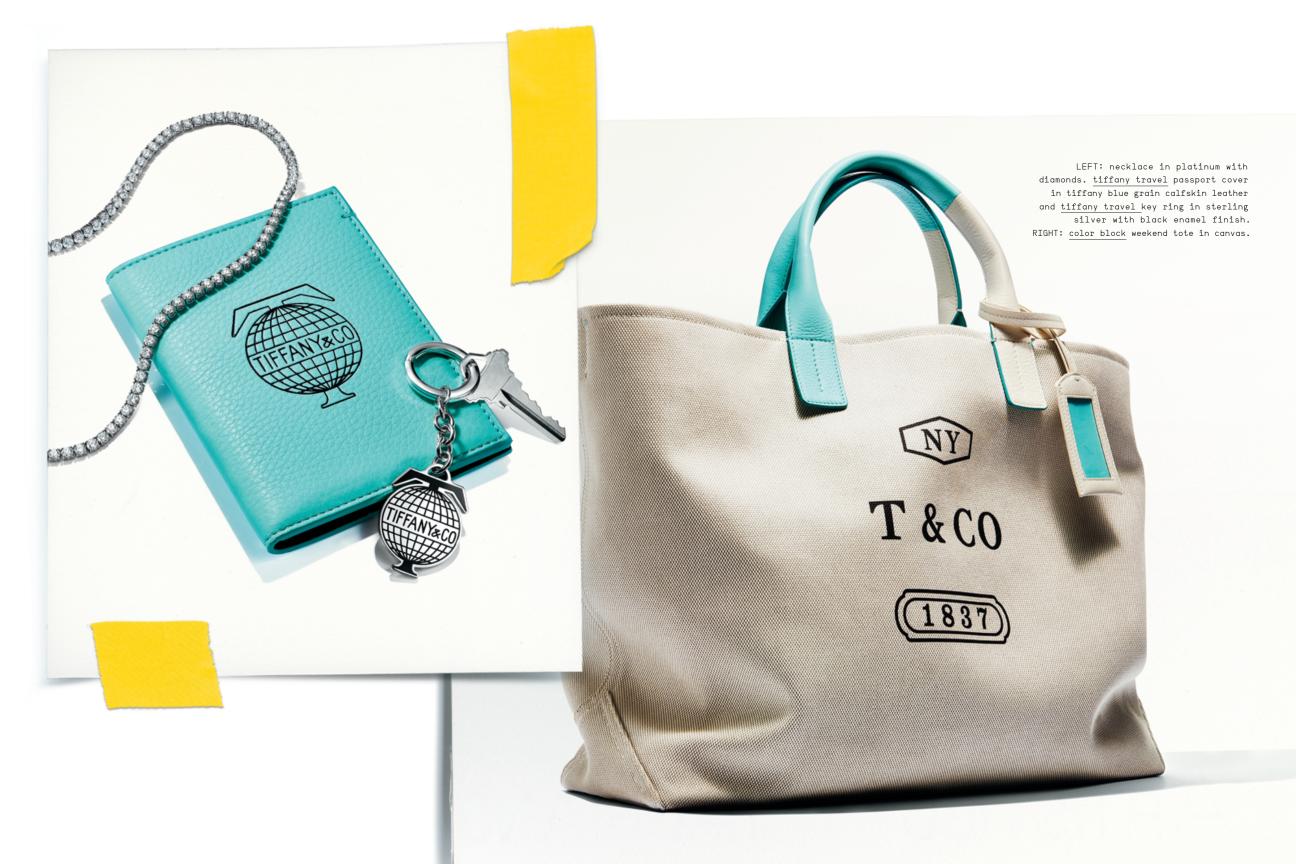

necklace in platinum with diamonds. <u>tiffany paper flowers</u> sunglasses. <u>everyday objects</u> bone china tiffany boxes. <u>everyday objects</u> nickel twin bell alarm clock. <u>color block</u> mug in bone china. tiffany color splash vide poche in porcelain. TIFFANY& CO.