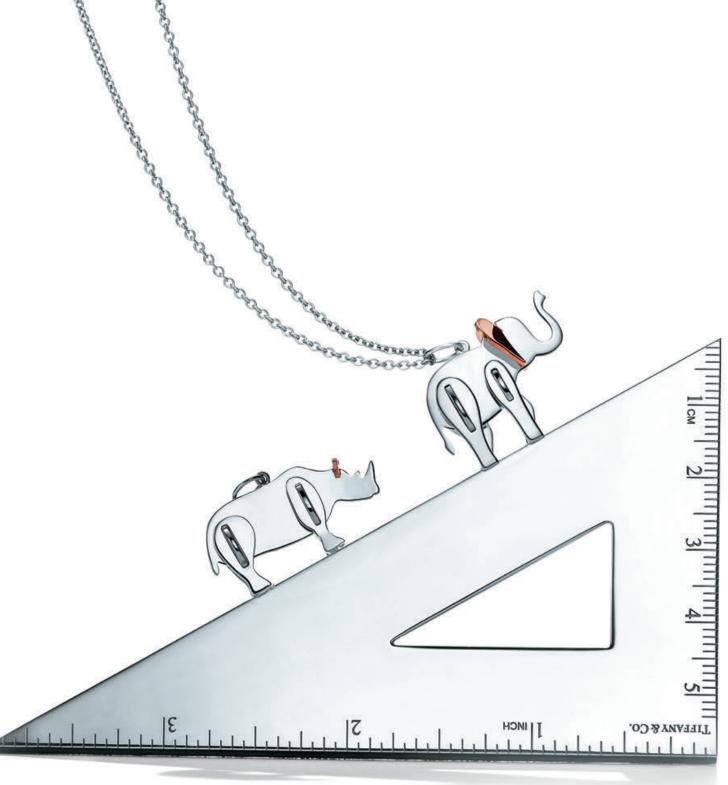

paloma's melody five-band bangle and ring in 18k yellow gold with diamonds.

tiffany save the wild lion, rhino and elephant charms in sterling silver and 18k rose gold. chain sold separately.

tiffany save the wild elephant brooch in 18k white gold with diamonds. everyday objects sterling silver and american walnut triangle.