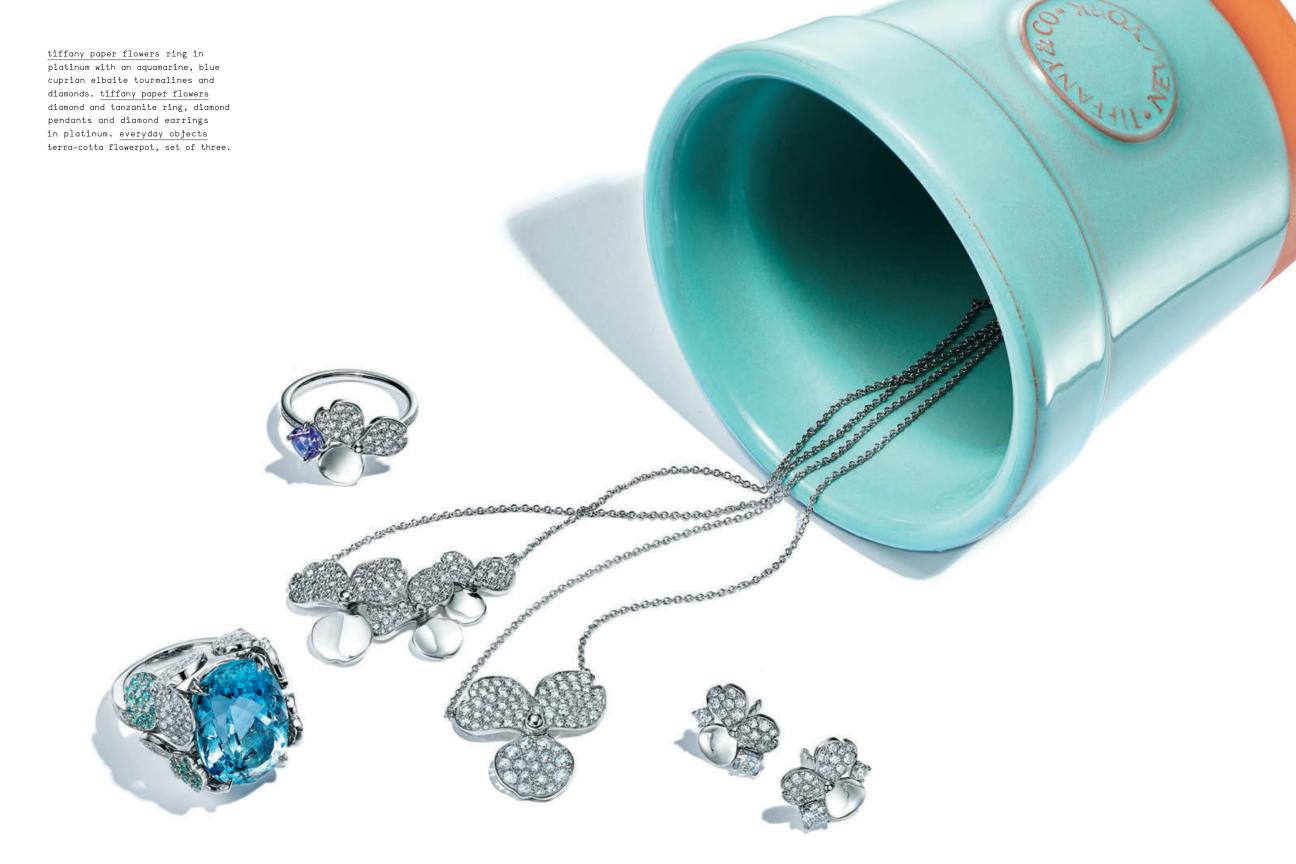

THIS PAGE:  $\underline{\text{tiffany paper flowers}}$  diamond cluster ring in platinum. OPPOSITE PAGE:  $\underline{\text{tiffany paper flowers}}$  diamond and  $\underline{\text{tanzanite drop earrings}}$  in platinum.