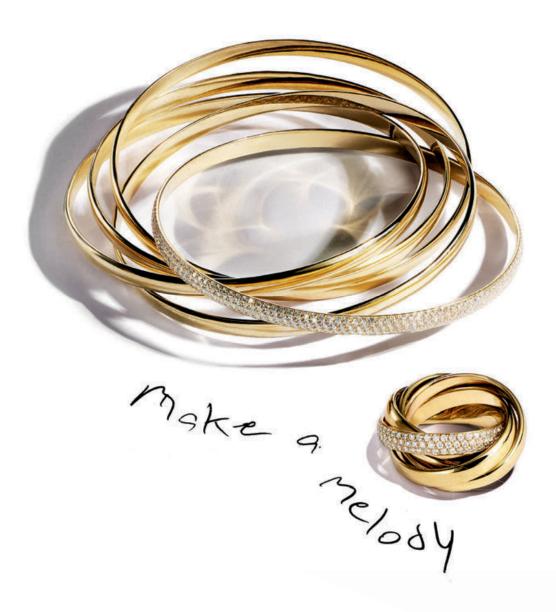

paloma's melody five-band bangle and ring in 18k yellow gold with diamonds.

tiffany save the wild lion, rhino and elephant charms in sterling silver and 18k rose gold. chain sold separately.

tiffany save the wild elephant brooch in 18k white gold with diamonds. everyday objects sterling silver and american walnut triangle.