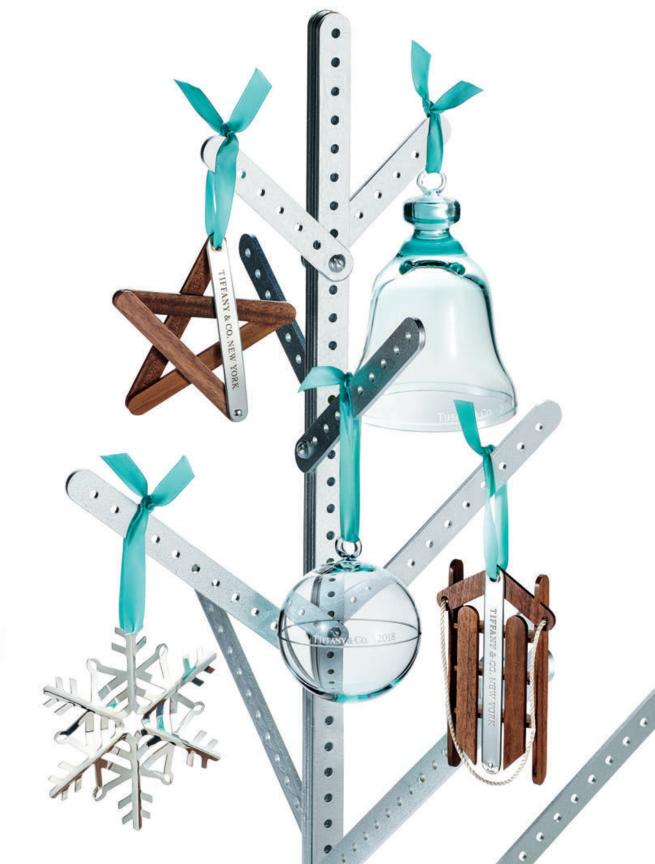

everyday objects sterling silver and american walnut t-shaped ruler. the bone china paper cup should not be used to consume hot liquids.

THIS PAGE: pet collar and leash in tiffany blue bridle leather. bone collar charm in stainless steel. dog bowl in bone china. OPPOSITE PAGE: ball and bell ornaments in crystal glass. star and sleigh popsicle stick ornaments in american walnut and sterling silver. snowflake ornament in sterling silver.