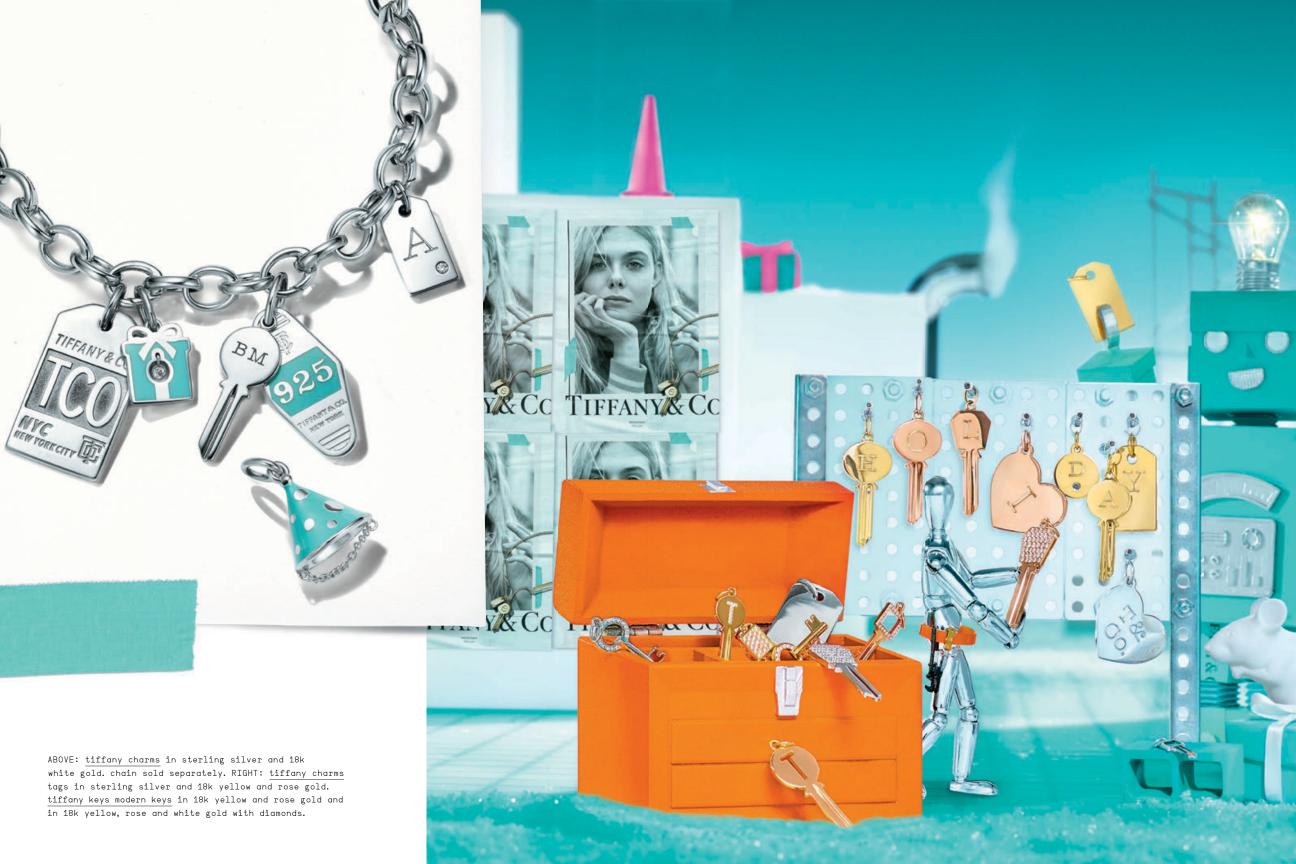

THIS PAGE: tiffany hardwear rings in sterling silver and 18k yellow gold.

OPPOSITE PAGE: tiffany hardwear necklace, pendants, earrings and ring in 18k yellow gold.

THIS PAGE: everyday objects american walnut and sterling silver sugar shovel. tiffany & co.® band ring in 18k rose gold with rubies. tiffany metro band ring in platinum with diamonds. tiffany classic™ band ring in 18k yellow gold. tiffany soleste band ring in platinum with diamonds. OPPOSITE PAGE: tiffany keys modern keys in 18k yellow and rose gold and in 18k yellow and white gold with diamonds. tiffany charms tags in 18k yellow, rose and white gold. tag chain necklace in 18k yellow gold. personalization services available.