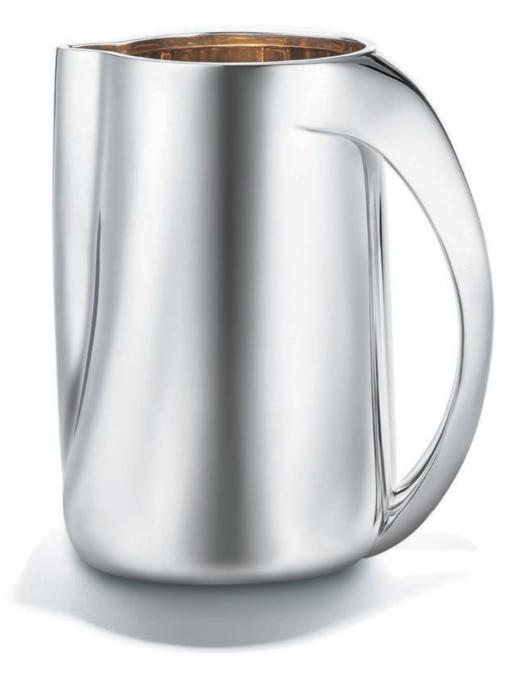

THIS PAGE: <u>elsa peretti</u><sup>™</sup> thumbprint bowls in bone china, thumbprint bowl in sterling silver with yellow <u>enamel finish</u> and mini spoon in sterling silver. OPPOSITE PAGE: <u>elsa peretti</u><sup>™</sup> pitcher in sterling silver.