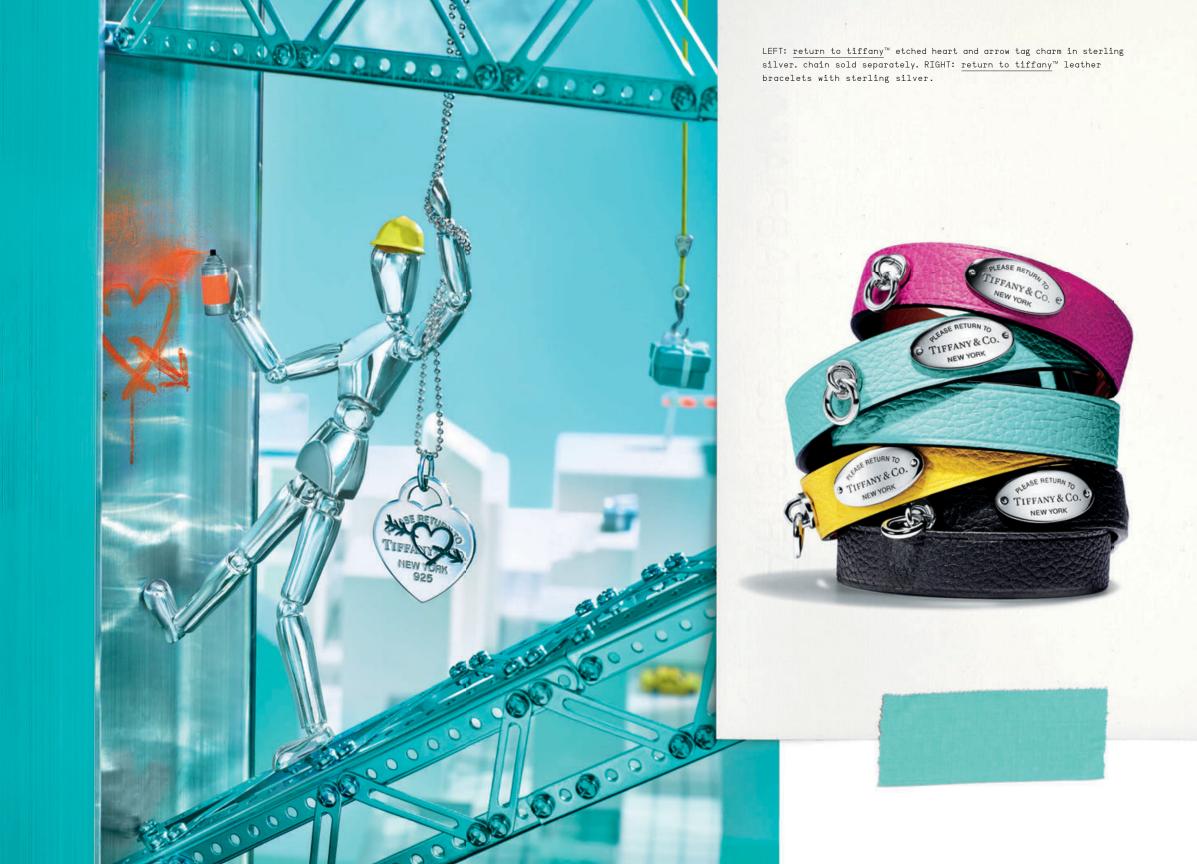

THIS PAGE: everyday objects bone china paper cup, set of two. ring in platinum with a tanzanite and diamonds. OPPOSITE PAGE: return to tiffany bracelet and charms in sterling silver,

18k rose gold and 18k rose gold with diamonds. tiffany charms tags in 18k rose and white gold.