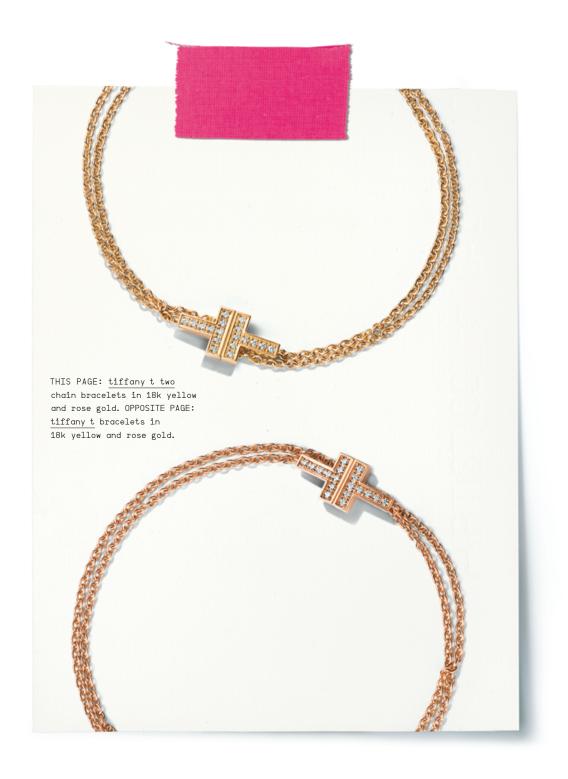

FRONT COVER: tiffany victoria bracelet in platinum with diamonds. earrings in platinum with diamonds. THIS PAGE: tiffany t rings in 18k yellow, rose and white gold with diamonds. OPPOSITE PAGE: tiffany t two rings in 18k rose and white gold with diamonds.

















THIS PAGE:  $\underline{\text{tiffany paper flowers}}$  diamond cluster ring in platinum. OPPOSITE PAGE:  $\underline{\text{tiffany paper flowers}}$  diamond and  $\underline{\text{tanzanite drop earrings}}$  in platinum.







THIS PAGE: tiffany hardwear rings in sterling silver and 18k yellow gold.

OPPOSITE PAGE: tiffany hardwear necklace, pendants, earrings and ring in 18k yellow gold.













THIS PAGE: everyday objects american walnut and sterling silver sugar shovel. tiffany & co.® band ring in 18k rose gold with rubies. tiffany metro band ring in platinum with diamonds. tiffany classic™ band ring in 18k yellow gold. tiffany soleste band ring in platinum with diamonds. OPPOSITE PAGE: tiffany keys modern keys in 18k yellow and rose gold and in 18k yellow and whi