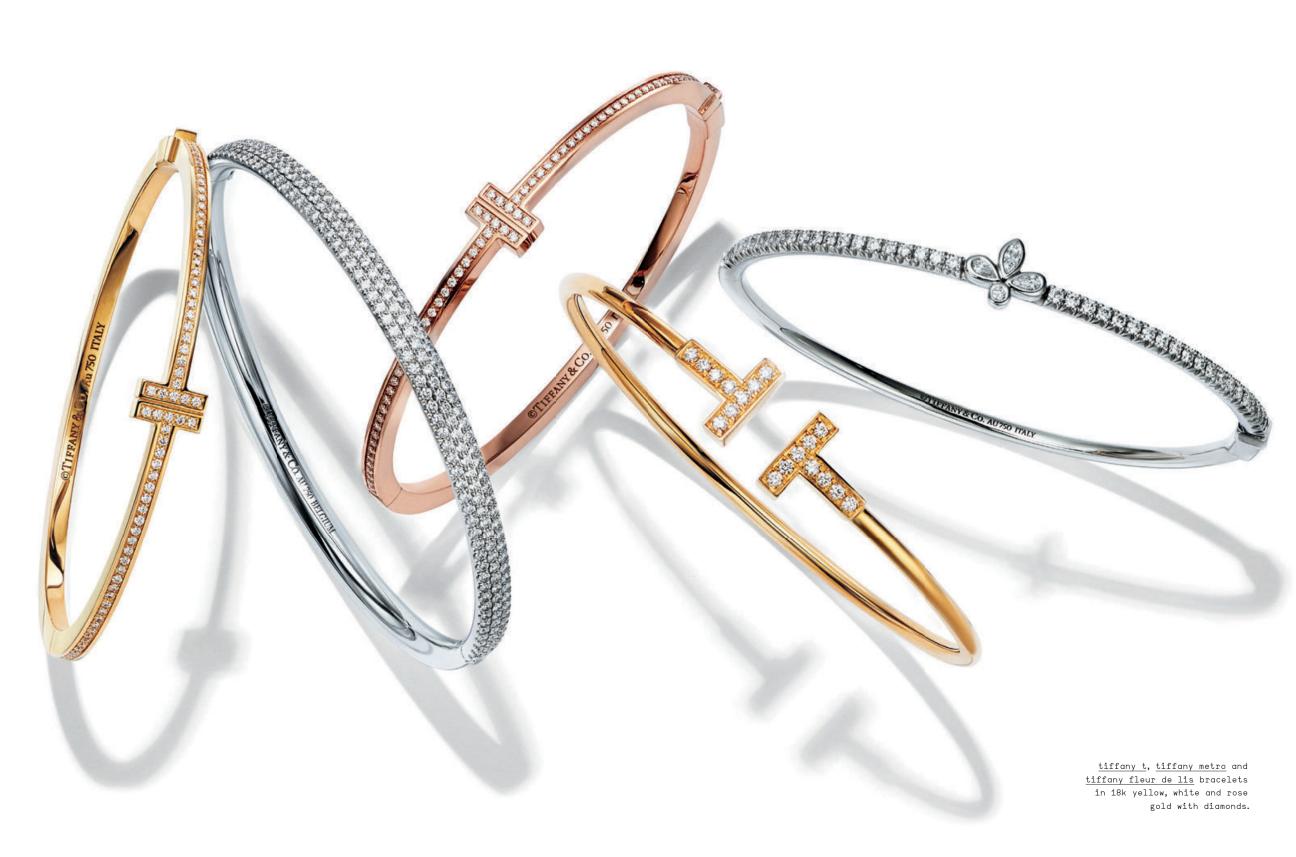

FRONT COVER: tiffany victoria bracelet in platinum with diamonds. earrings in platinum with diamonds. THIS PAGE: tiffany t rings in 18k yellow, rose and white gold with diamonds. OPPOSITE PAGE: tiffany t two rings in 18k rose and white gold with diamonds.