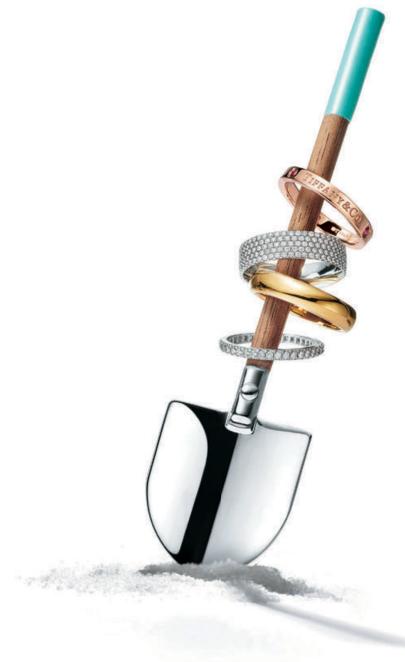

THIS PAGE: tiffany hardwear rings in sterling silver and 18k yellow gold.

OPPOSITE PAGE: tiffany hardwear necklace, pendants, earrings and ring in 18k yellow gold.

THIS PAGE: everyday objects american walnut and sterling silver sugar shovel. tiffany & co.® band ring in 18k rose gold with rubies. tiffany metro band ring in platinum with diamonds. tiffany classic™ band ring in 18k yellow gold. tiffany soleste band ring in platinum with diamonds. OPPOSITE PAGE: tiffany keys modern keys in 18k yellow and rose gold and in 18k yellow and white gold with diamonds. tiffany charms tags in 18k yellow, rose and white gold. tag chain necklace in 18k yellow gold. personalization services available.