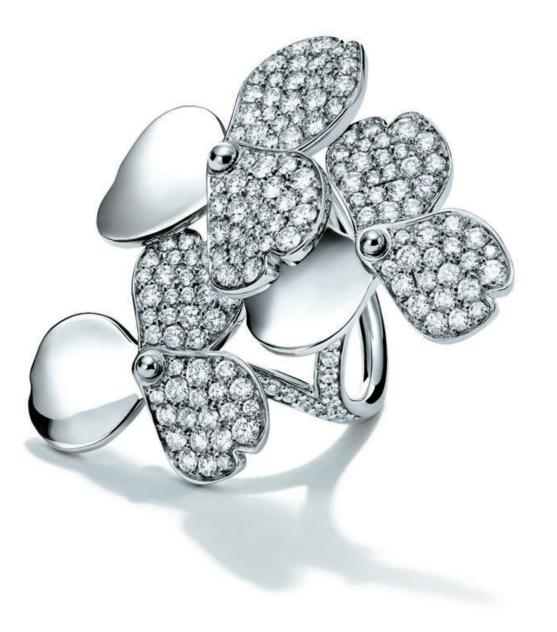

THIS PAGE:  $\underline{\text{tiffany paper flowers}}$  diamond cluster ring in platinum. OPPOSITE PAGE:  $\underline{\text{tiffany paper flowers}}$  diamond and  $\underline{\text{tanzanite drop earrings}}$  in platinum.