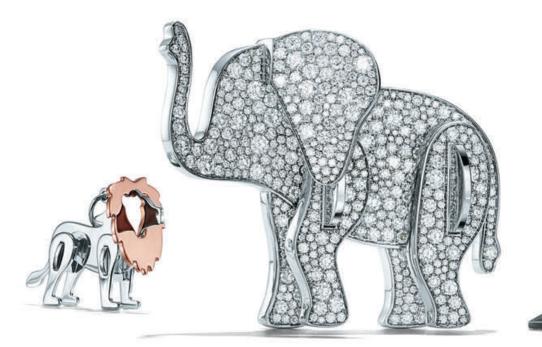

paloma's melody five-band bangle and ring in 18k yellow gold with diamonds.

tiffany save the wild lion, rhino and elephant charms in sterling silver and 18k rose gold. chain sold separately.

tiffany save the wild elephant brooch in 18k white gold with diamonds. everyday objects sterling silver and american walnut triangle.