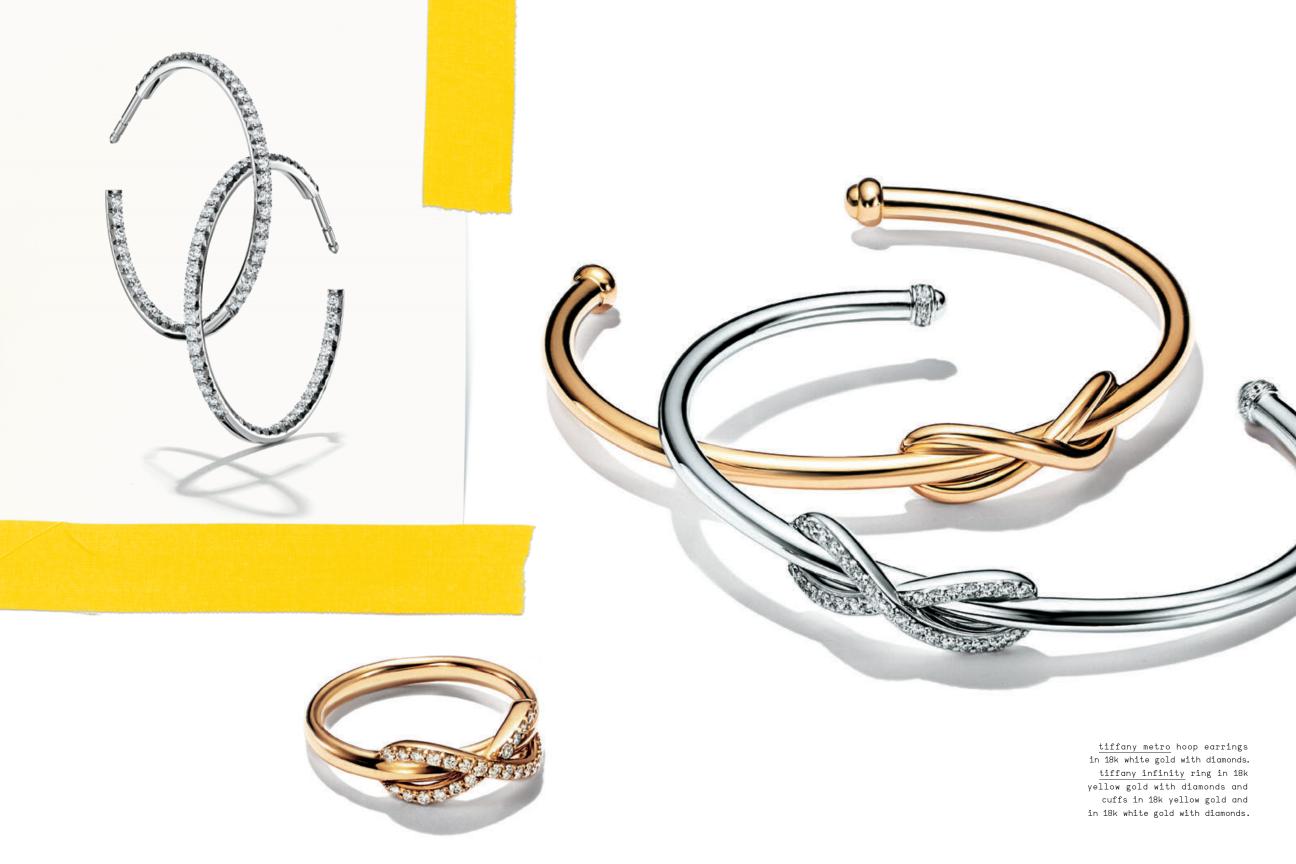

THIS PAGE: tiffany hardwear rings in sterling silver and 18k yellow gold.

OPPOSITE PAGE: tiffany hardwear necklace, pendants, earrings and ring in 18k yellow gold.

THIS PAGE: everyday objects american walnut and sterling silver sugar shovel. tiffany & co.® band ring in 18k rose gold with rubies. tiffany metro band ring in platinum with diamonds. tiffany classic™ band ring in 18k yellow gold. tiffany soleste band ring in platinum with diamonds. OPPOSITE PAGE: tiffany keys modern keys in 18k yellow and rose gold and in 18k yellow and white gold with diamonds. tiffany charms tags in 18k yellow, rose and white gold. tag chain necklace in 18k yellow gold. personalization services available.