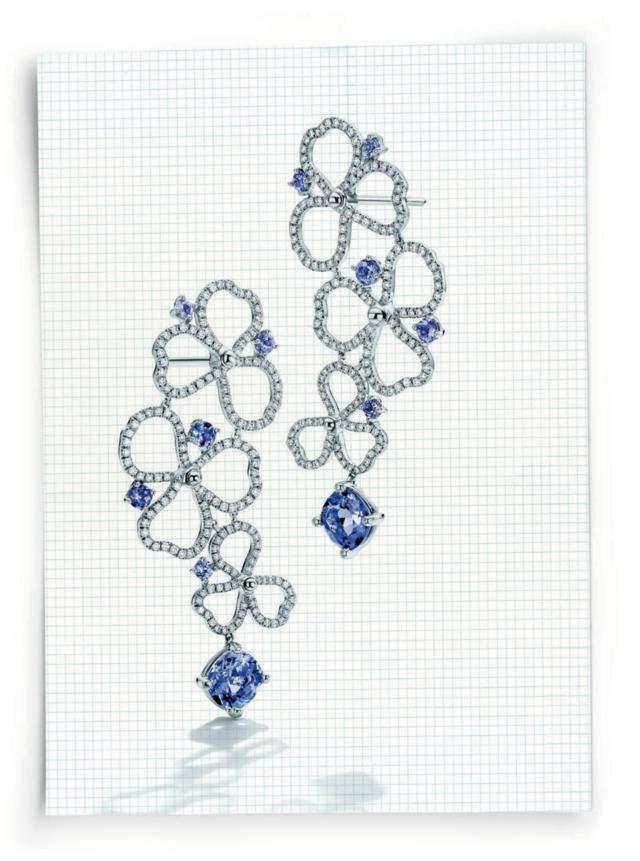

THIS PAGE:  $\underline{\text{tiffany paper flowers}}$  diamond cluster ring in platinum. OPPOSITE PAGE:  $\underline{\text{tiffany paper flowers}}$  diamond and  $\underline{\text{tanzanite drop earrings}}$  in platinum.

THIS PAGE: tiffany paper flowers diamond and tanzanite earrings in platinum.

tiffany victoria™ mixed cluster drop earrings in platinum with diamonds.

OPPOSITE PAGE: rings in platinum with gemstones and diamonds, from left: tsavorite, fancy intense yellow diamond, tanzanite and rubellite.