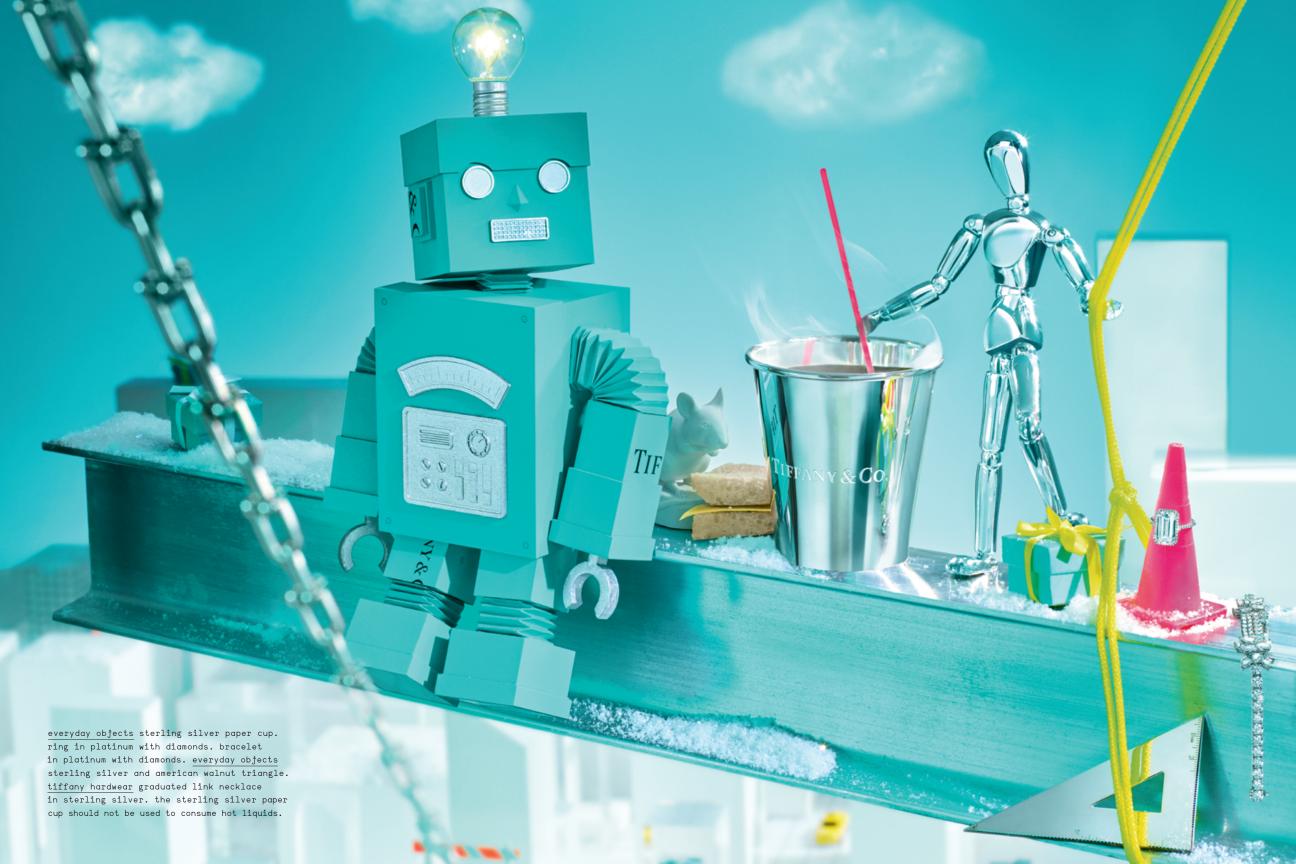

paloma's melody five-band bangle and ring in 18k yellow gold with diamonds.

tiffany save the wild lion, rhino and elephant charms in sterling silver and 18k rose gold. chain sold separately.

tiffany save the wild elephant brooch in 18k white gold with diamonds. everyday objects sterling silver and american walnut triangle.