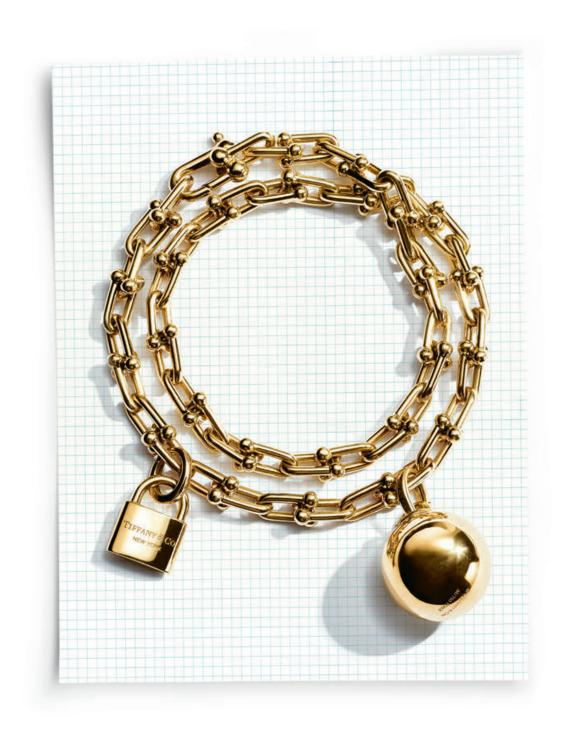

THIS PAGE: tiffany hardwear rings in sterling silver and 18k yellow gold.

OPPOSITE PAGE: tiffany hardwear necklace, pendants, earrings and ring in 18k yellow gold.

THIS PAGE: everyday objects american walnut and sterling silver sugar shovel. tiffany & co.® band ring in 18k rose gold with rubies. tiffany metro band ring in platinum with diamonds. tiffany classic™ band ring in 18k yellow gold. tiffany soleste band ring in platinum with diamonds. OPPOSITE PAGE: tiffany keys modern keys in 18k yellow and rose gold and in 18k yellow and white gold with diamonds. tiffany charms tags in 18k yellow, rose and white gold. tag chain necklace in 18k yellow gold. personalization services available.