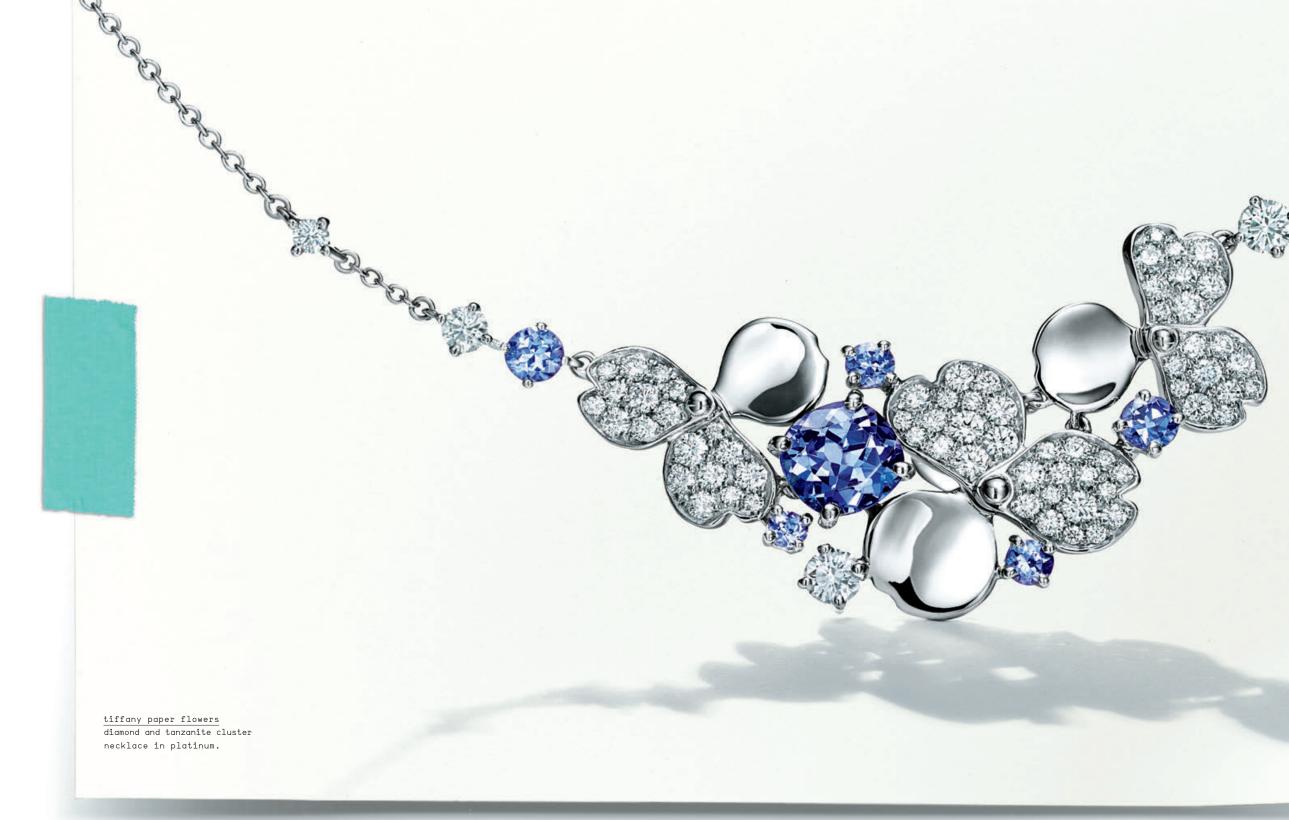

THIS PAGE: tiffany paper flowers diamond and tanzanite earrings in platinum.

tiffany victoria™ mixed cluster drop earrings in platinum with diamonds.

OPPOSITE PAGE: rings in platinum with gemstones and diamonds, from left: tsavorite, fancy intense yellow diamond, tanzanite and rubellite.