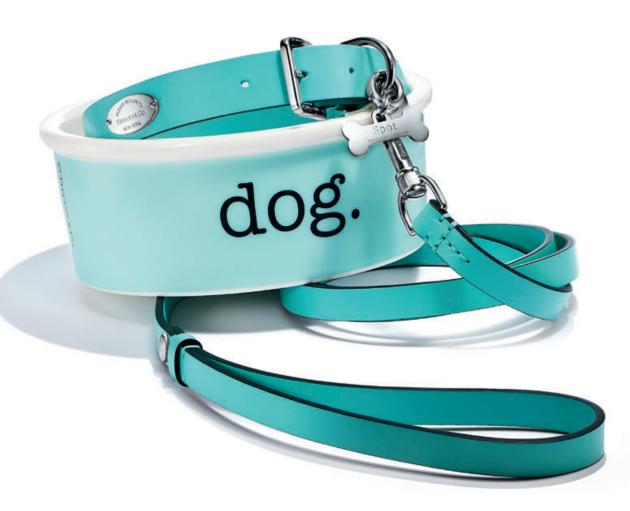

everyday objects sterling silver and american walnut t-shaped ruler. the bone china paper cup should not be used to consume hot liquids.

THIS PAGE: pet collar and leash in tiffany blue bridle leather. bone collar charm in stainless steel. dog bowl in bone china. OPPOSITE PAGE: ball and bell ornaments in crystal glass. star and sleigh popsicle stick ornaments in american walnut and sterling silver. snowflake ornament in sterling silver.