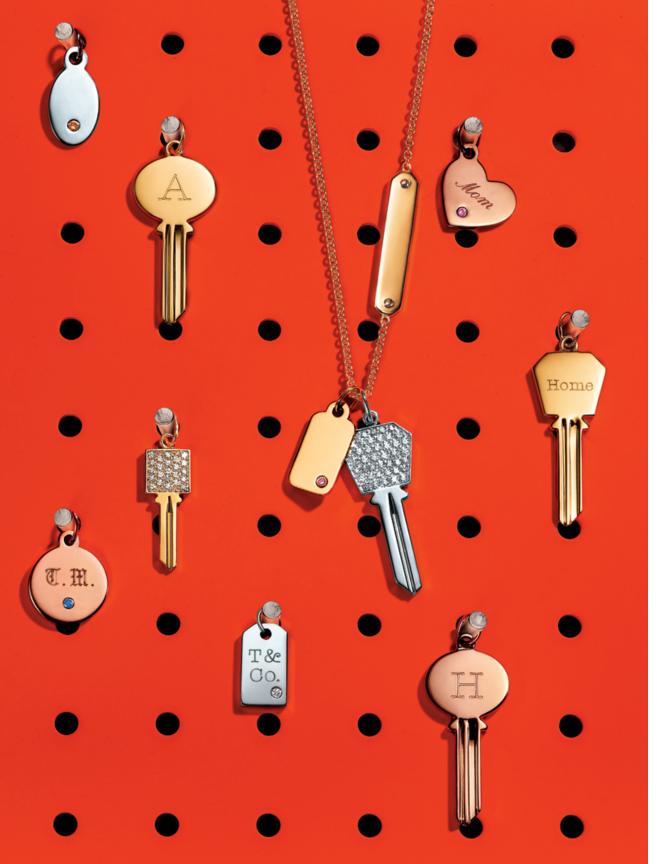

THIS PAGE: tiffany hardwear rings in sterling silver and 18k yellow gold.

OPPOSITE PAGE: tiffany hardwear necklace, pendants, earrings and ring in 18k yellow gold.

THIS PAGE: everyday objects american walnut and sterling silver sugar shovel. tiffany & co.® band ring in 18k rose gold with rubies. tiffany metro band ring in platinum with diamonds. tiffany classic™ band ring in 18k yellow gold. tiffany soleste band ring in platinum with diamonds. OPPOSITE PAGE: tiffany keys modern keys in 18k yellow and rose gold and in 18k yellow and white gold with diamonds. tiffany charms tags in 18k yellow, rose and white gold. tag chain necklace in 18k yellow gold. personalization services available.

THIS PAGE: everyday objects bone china paper cup, set of two. ring in platinum with a tanzanite and diamonds. OPPOSITE PAGE: return to tiffany bracelet and charms in sterling silver,

18k rose gold and 18k rose gold with diamonds. tiffany charms tags in 18k rose and white gold.