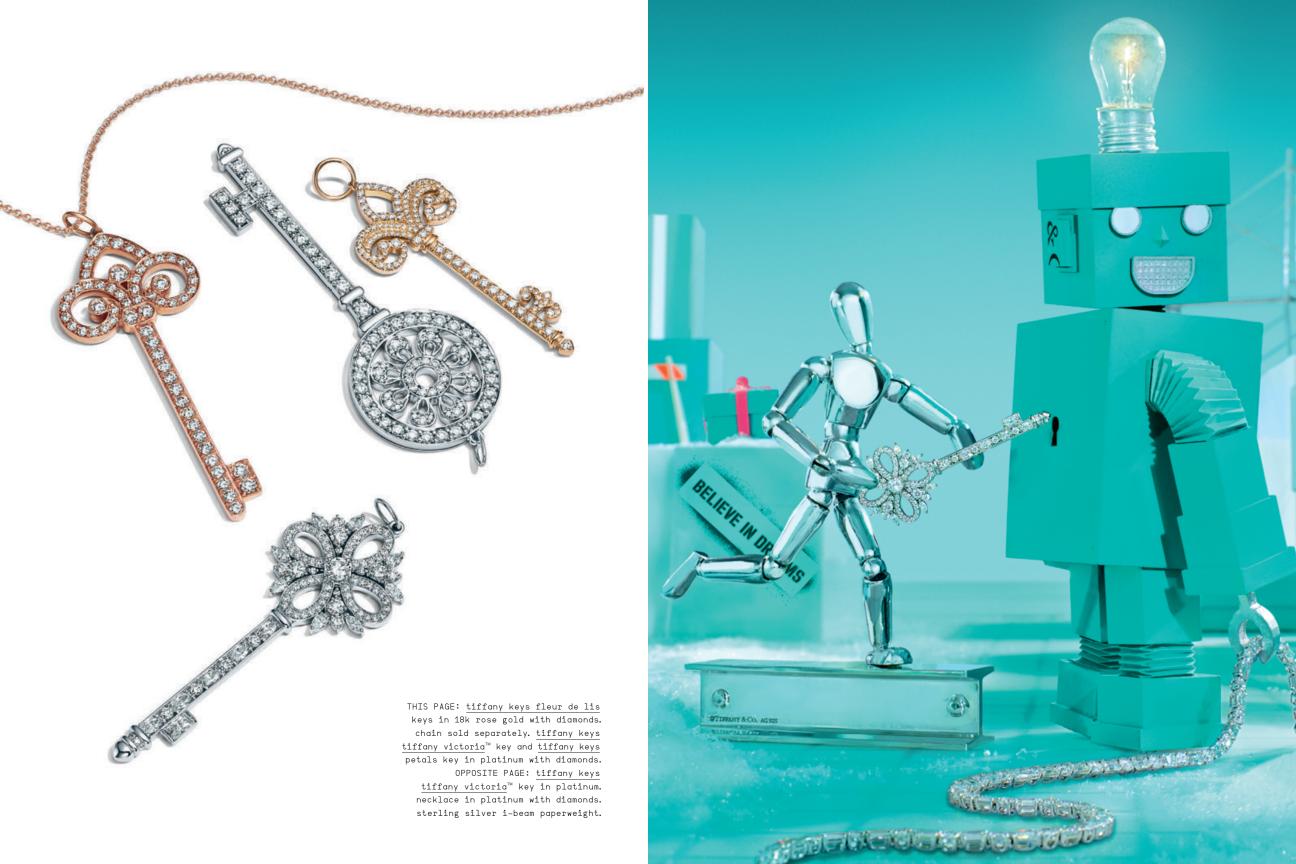

THIS PAGE: tiffany hardwear rings in sterling silver and 18k yellow gold.

OPPOSITE PAGE: tiffany hardwear necklace, pendants, earrings and ring in 18k yellow gold.

THIS PAGE: everyday objects american walnut and sterling silver sugar shovel. tiffany & co.® band ring in 18k rose gold with rubies. tiffany metro band ring in platinum with diamonds. tiffany classic™ band ring in 18k yellow gold. tiffany soleste band ring in platinum with diamonds. OPPOSITE PAGE: tiffany keys modern keys in 18k yellow and rose gold and in 18k yellow and white gold with diamonds. tiffany charms tags in 18k yellow, rose and white gold. tag chain necklace in 18k yellow gold. personalization services available.