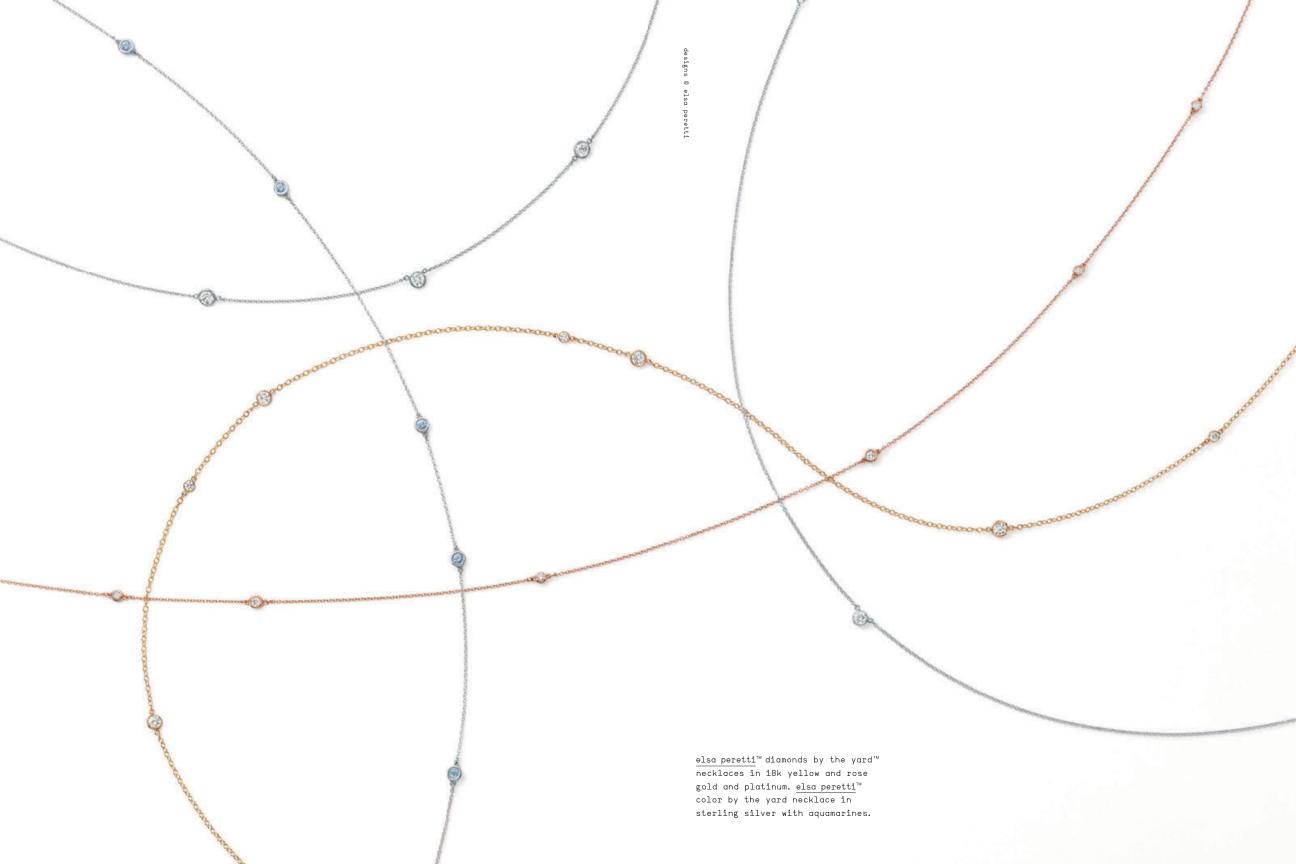

ow and white gold with diamonds. tiffany charms tags in 18k yellow, rose and white gold. tag chain necklace in 18k yellow gold. personalization services available.







THIS PAGE: tiffany soleste band ring in 18k rose gold with diamonds. tiffany soleste and tiffany embrace™ band rings in platinum with diamonds. tiffany & co. schlumberger sixteen stone ring in 18k yellow gold and platinum with diamonds. OPPOSITE PAGE: tiffany victoria™ mixed cluster drop earrings in platinum with diamonds. tiffany victoria™ earrings and pendant in platinum with diamonds.





THIS PAGE: <u>elsa peretti</u><sup>™</sup> open heart pendants in 18k rose gold, 18k yellow gold with diamonds and sterling silver. OPPOSITE PAGE: <u>elsa peretti</u><sup>™</sup> wave and heart boxes in sterling silver and crystal.







THIS PAGE: tiffany paper flowers diamond and tanzanite earrings in platinum.

tiffany victoria™ mixed cluster drop earrings in platinum with diamonds.

OPPOSITE PAGE: rings in platinum with gemstones and diamonds, from left: tsavorite, fancy intense yellow diamond, tanzanite and rubellite.















paloma's melody five-band bangle and ring in 18k yellow gold with diamonds.



tiffany save the wild lion, rhino and elephant charms in sterling silver and 18k rose gold. chain sold separately.

tiffany save the wild elephant brooch in 18k white gold with diamonds. everyday objects sterling silver and american walnut triangle.









THIS PAGE: everyday objects bone china paper cup, set of two. ring in platinum with a tanzanite and diamonds. OPPOSITE PAGE: return to tiffany bracele