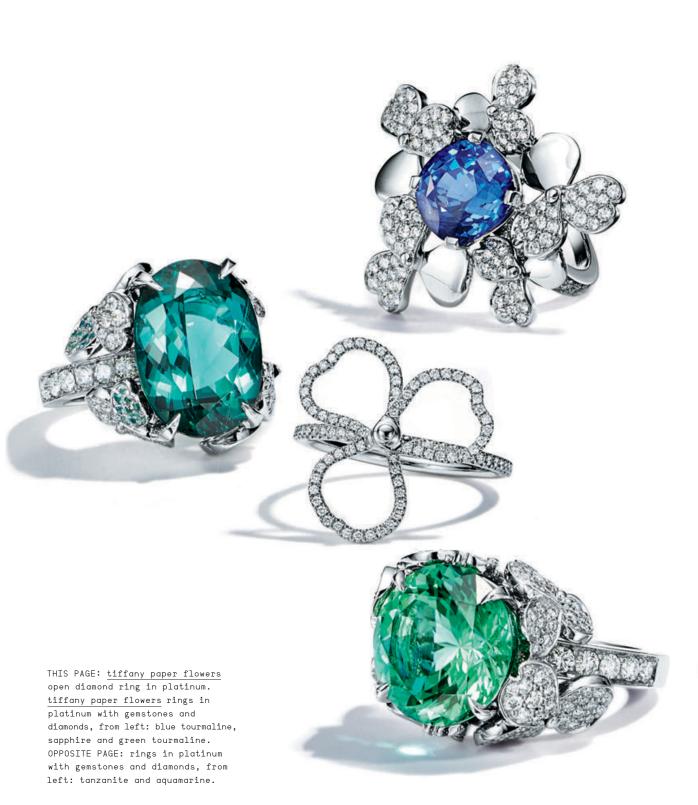

THIS PAGE:  $\underline{\text{tiffany paper flowers}}$  diamond cluster ring in platinum. OPPOSITE PAGE:  $\underline{\text{tiffany paper flowers}}$  diamond and  $\underline{\text{tanzanite drop earrings}}$  in platinum.