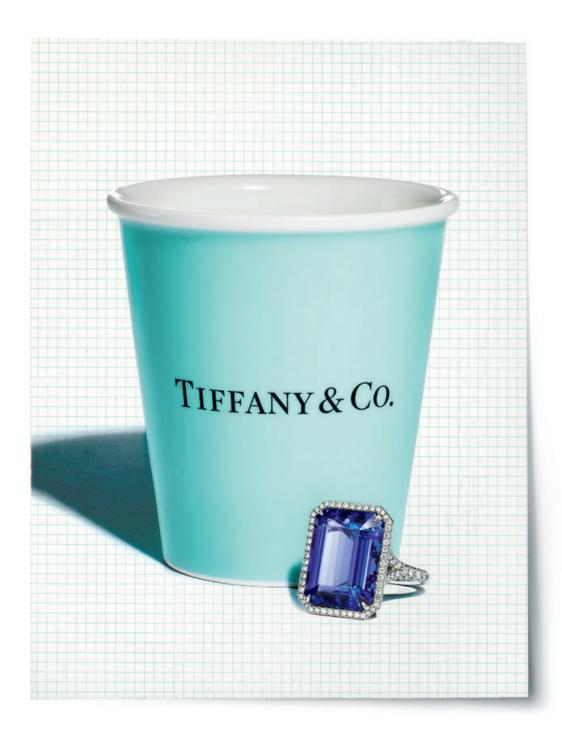

THIS PAGE: everyday objects bone china paper cup, set of two. ring in platinum with a tanzanite and diamonds. OPPOSITE PAGE: return to tiffany bracelet and charms in sterling silver,

18k rose gold and 18k rose gold with diamonds. tiffany charms tags in 18k rose and white gold.