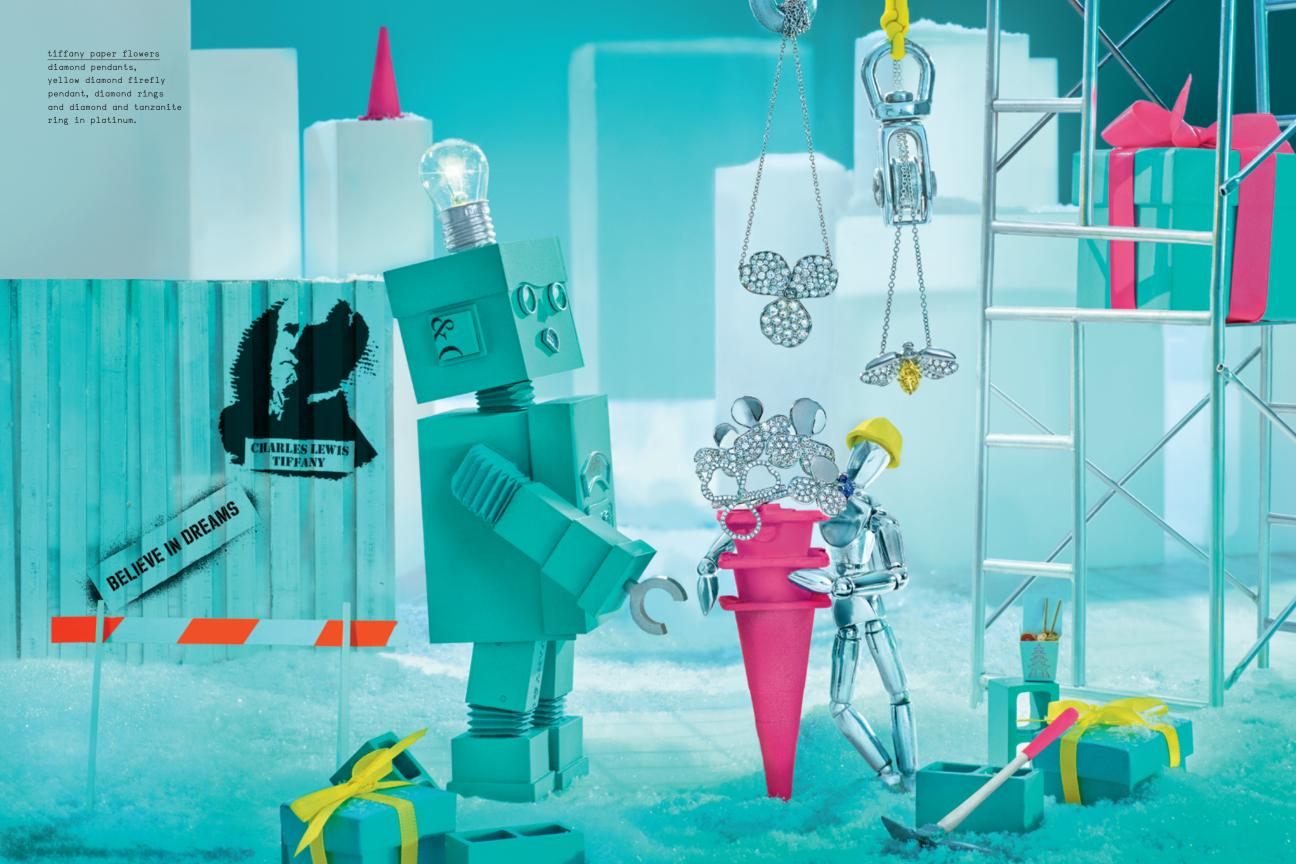

THIS PAGE:  $\underline{\text{tiffany paper flowers}}$  diamond cluster ring in platinum. OPPOSITE PAGE:  $\underline{\text{tiffany paper flowers}}$  diamond and  $\underline{\text{tanzanite drop earrings}}$  in platinum.