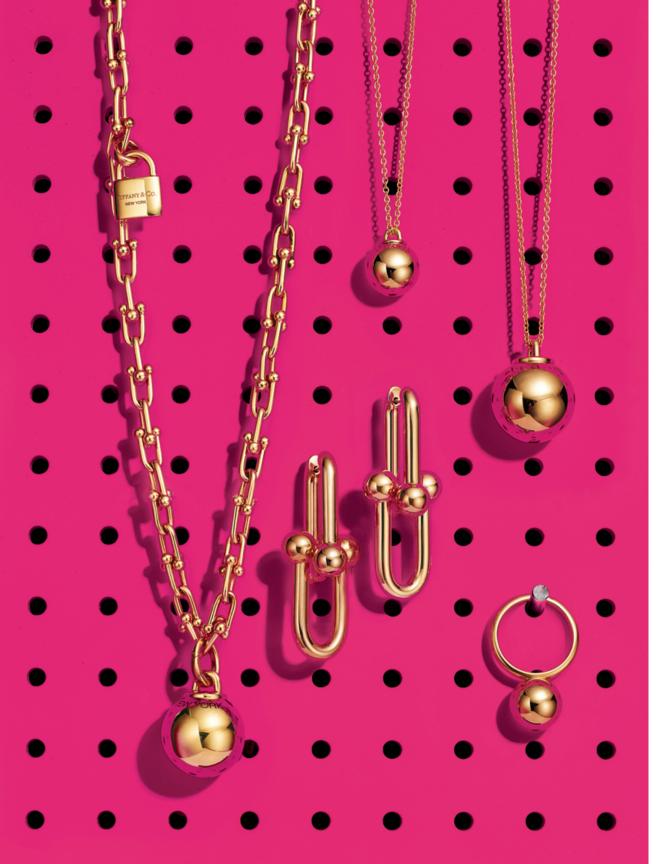

THIS PAGE: tiffany hardwear rings in sterling silver and 18k yellow gold.

OPPOSITE PAGE: tiffany hardwear necklace, pendants, earrings and ring in 18k yellow gold.

THIS PAGE: everyday objects american walnut and sterling silver sugar shovel. tiffany & co.® band ring in 18k rose gold with rubies. tiffany metro band ring in platinum with diamonds. tiffany classic™ band ring in 18k yellow gold. tiffany soleste band ring in platinum with diamonds. OPPOSITE PAGE: tiffany keys modern keys in 18k yellow and rose gold and in 18k yellow and white gold with diamonds. tiffany charms tags in 18k yellow, rose and white gold. tag chain necklace in 18k yellow gold. personalization services available.