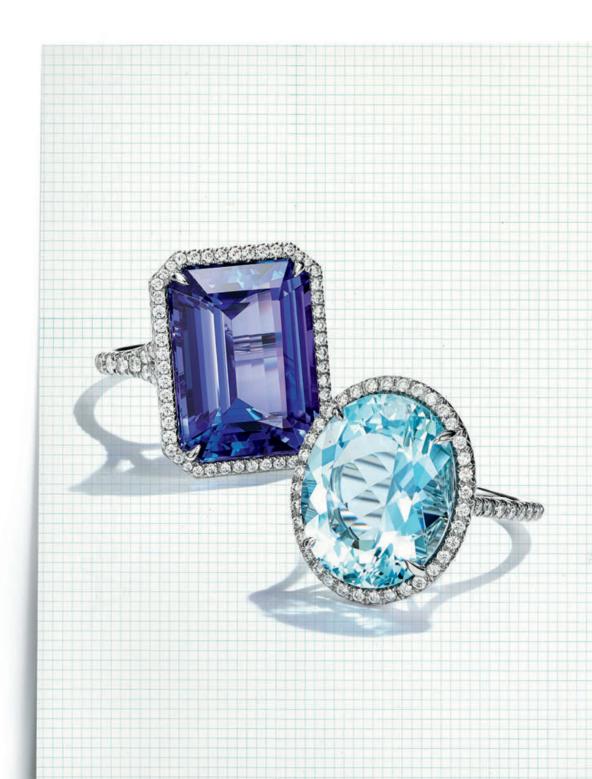

THIS PAGE: everyday objects bone china paper cup, set of two. ring in platinum with a tanzanite and diamonds. OPPOSITE PAGE: return to tiffany bracelet and charms in sterling silver,

18k rose gold and 18k rose gold with diamonds. tiffany charms tags in 18k rose and white gold.