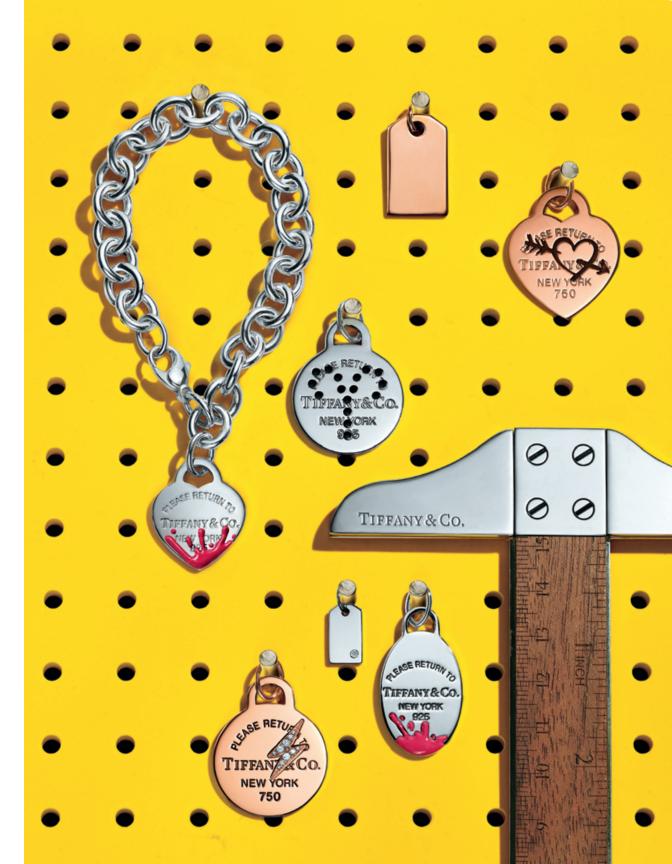

THIS PAGE: tiffany hardwear rings in sterling silver and 18k yellow gold.

OPPOSITE PAGE: tiffany hardwear necklace, pendants, earrings and ring in 18k yellow gold.

THIS PAGE: everyday objects american walnut and sterling silver sugar shovel. tiffany & co.® band ring in 18k rose gold with rubies. tiffany metro band ring in platinum with diamonds. tiffany classic™ band ring in 18k yellow gold. tiffany soleste band ring in platinum with diamonds. OPPOSITE PAGE: tiffany keys modern keys in 18k yellow and rose gold and in 18k yellow and white gold with diamonds. tiffany charms tags in 18k yellow, rose and white gold. tag chain necklace in 18k yellow gold. personalization services available.