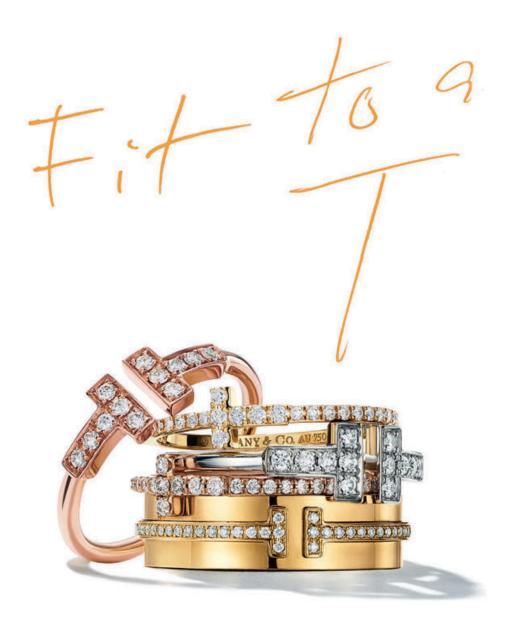

FRONT COVER: tiffany victoria bracelet in platinum with diamonds. earrings in platinum with diamonds. THIS PAGE: tiffany t rings in 18k yellow, rose and white gold with diamonds. OPPOSITE PAGE: tiffany t two rings in 18k rose and white gold with diamonds.