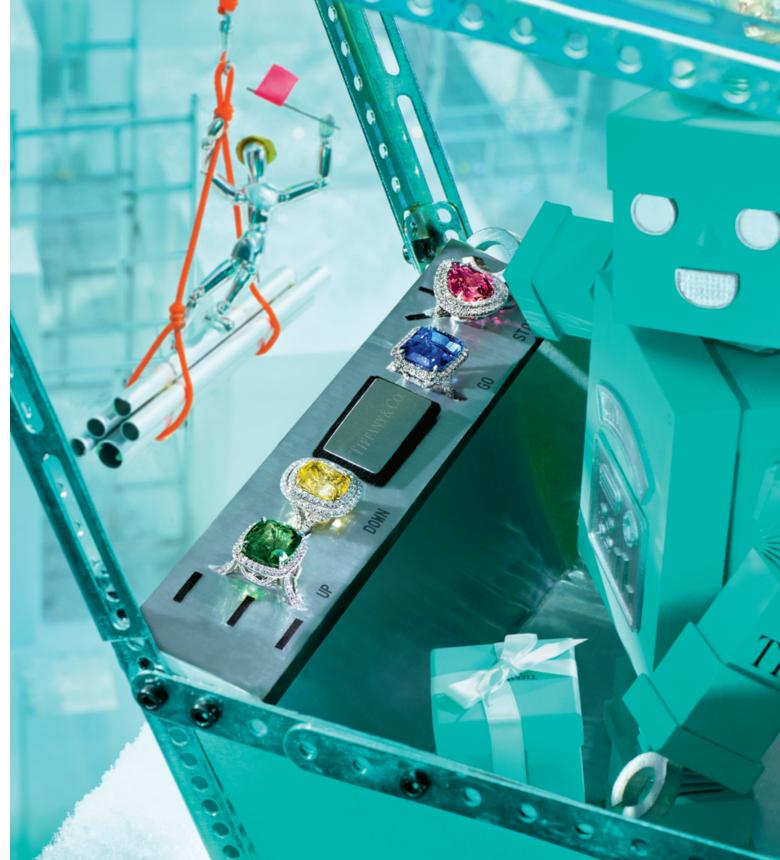

THIS PAGE: tiffany paper flowers diamond and tanzanite earrings in platinum.

tiffany victoria™ mixed cluster drop earrings in platinum with diamonds.

OPPOSITE PAGE: rings in platinum with gemstones and diamonds, from left: tsavorite, fancy intense yellow diamond, tanzanite and rubellite.