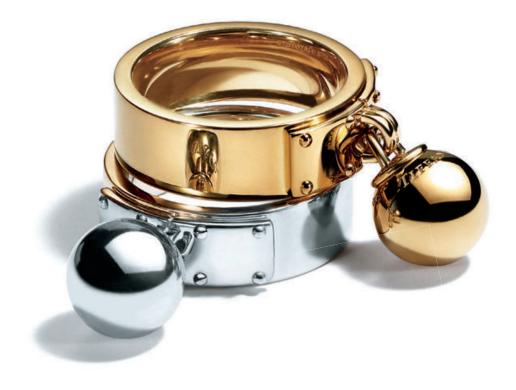

THIS PAGE: tiffany hardwear rings in sterling silver and 18k yellow gold.

OPPOSITE PAGE: tiffany hardwear necklace, pendants, earrings and ring in 18k yellow gold.

THIS PAGE: everyday objects american walnut and sterling silver sugar shovel. tiffany & co.® band ring in 18k rose gold with rubies. tiffany metro band ring in platinum with diamonds. tiffany classic™ band ring in 18k yellow gold. tiffany soleste band ring in platinum with diamonds. OPPOSITE PAGE: tiffany keys modern keys in 18k yellow and rose gold and in 18k yellow and white gold with diamonds. tiffany charms tags in 18k yellow, rose and white gold. tag chain necklace in 18k yellow gold. personalization services available.