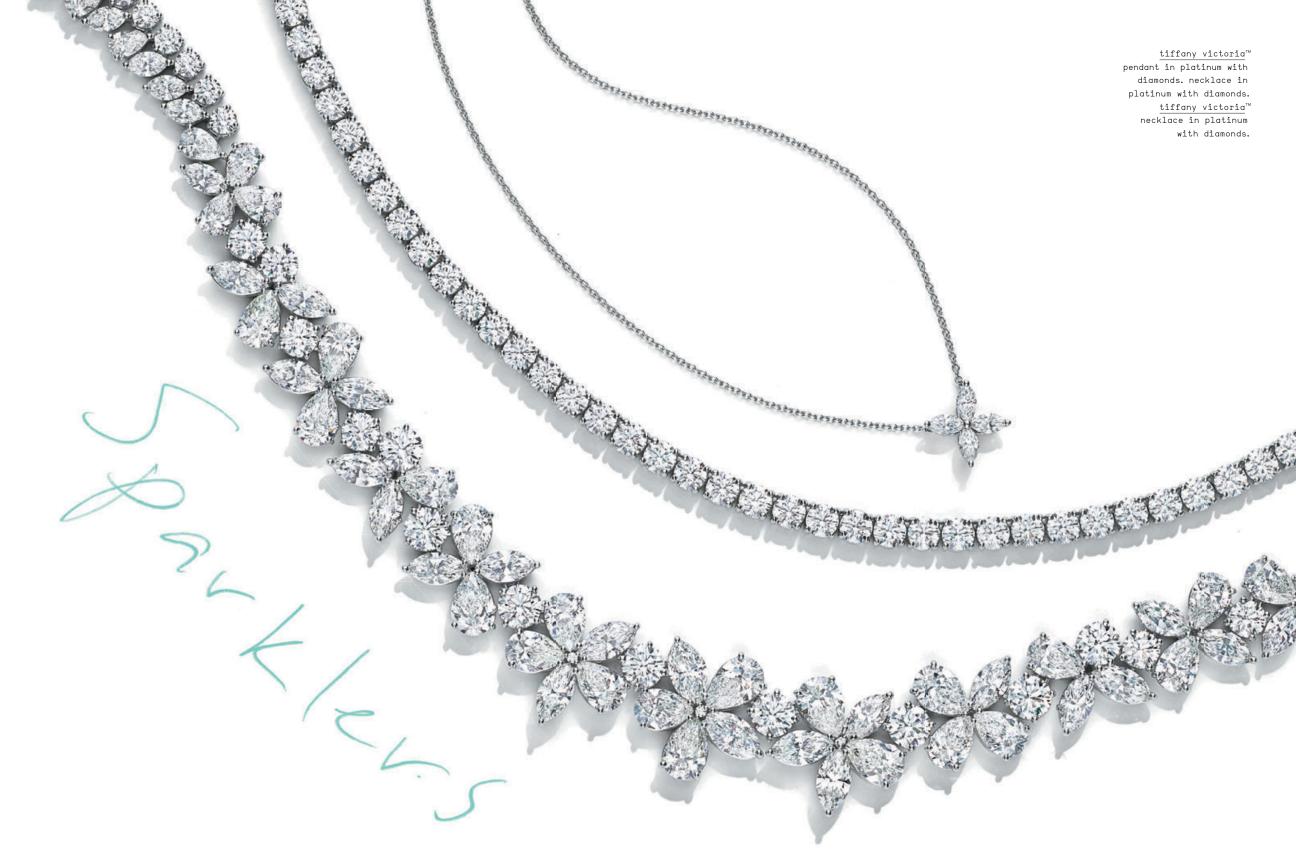

THIS PAGE: tiffany soleste band ring in 18k rose gold with diamonds. tiffany soleste and tiffany embrace™ band rings in platinum with diamonds. tiffany & co. schlumberger sixteen stone ring in 18k yellow gold and platinum with diamonds. OPPOSITE PAGE: tiffany victoria™ mixed cluster drop earrings in platinum with diamonds. tiffany victoria™ earrings and pendant in platinum with diamonds.