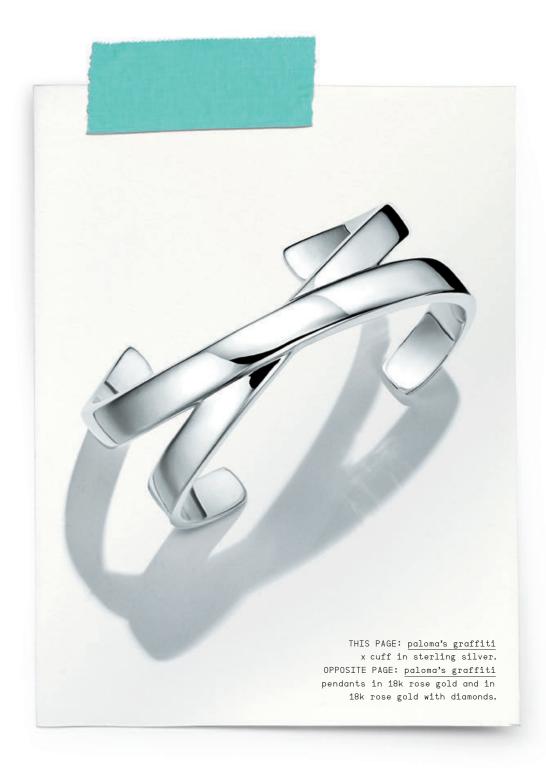

num with diamonds. OPPOSITE PAGE: tiffany victoria™ mixed cluster drop earrings in platinum with diamonds. tiffany victoria™ earrings and pendant in platinum with diamonds.





THIS PAGE: <u>elsa peretti</u><sup>™</sup> open heart pendants in 18k rose gold, 18k yellow gold with diamonds and sterling silver. OPPOSITE PAGE: <u>elsa peretti</u><sup>™</sup> wave and heart boxes in sterling silver and crystal.







THIS PAGE: tiffany paper flowers diamond and tanzanite earrings in platinum.

tiffany victoria™ mixed cluster drop earrings in platinum with diamonds.

OPPOSITE PAGE: rings in platinum with gemstones and diamonds, from left: tsavorite, fancy intense yellow diamond, tanzanite and rubellite.















paloma's melody five-band bangle and ring in 18k yellow gold with diamonds.



tiffany save the wild lion, rhino and elephant charms in sterling silver and 18k rose gold. chain sold separately.

tiffany save the wild elephant brooch in 18k white gold with diamonds. everyday objects sterling silver and american walnut triangle.









THIS PAGE: everyday objects bone china paper cup, set of two. ring in platinum with a tanzanite and diamonds. OPPOSITE PAGE: return to tiffany bracelet and charms in sterling silver,

18k rose gold and 18k rose gold with diamonds. tiffany charms tags in 18k rose and white gold.

everyday objects sterling silver and american walnut t-shaped ruler. the bone china paper cup should not be used to consume hot liquids.





THIS PAGE: pet collar and leash in tiffany blue bridle leather. bone collar charm in stainless steel. dog bowl in bon