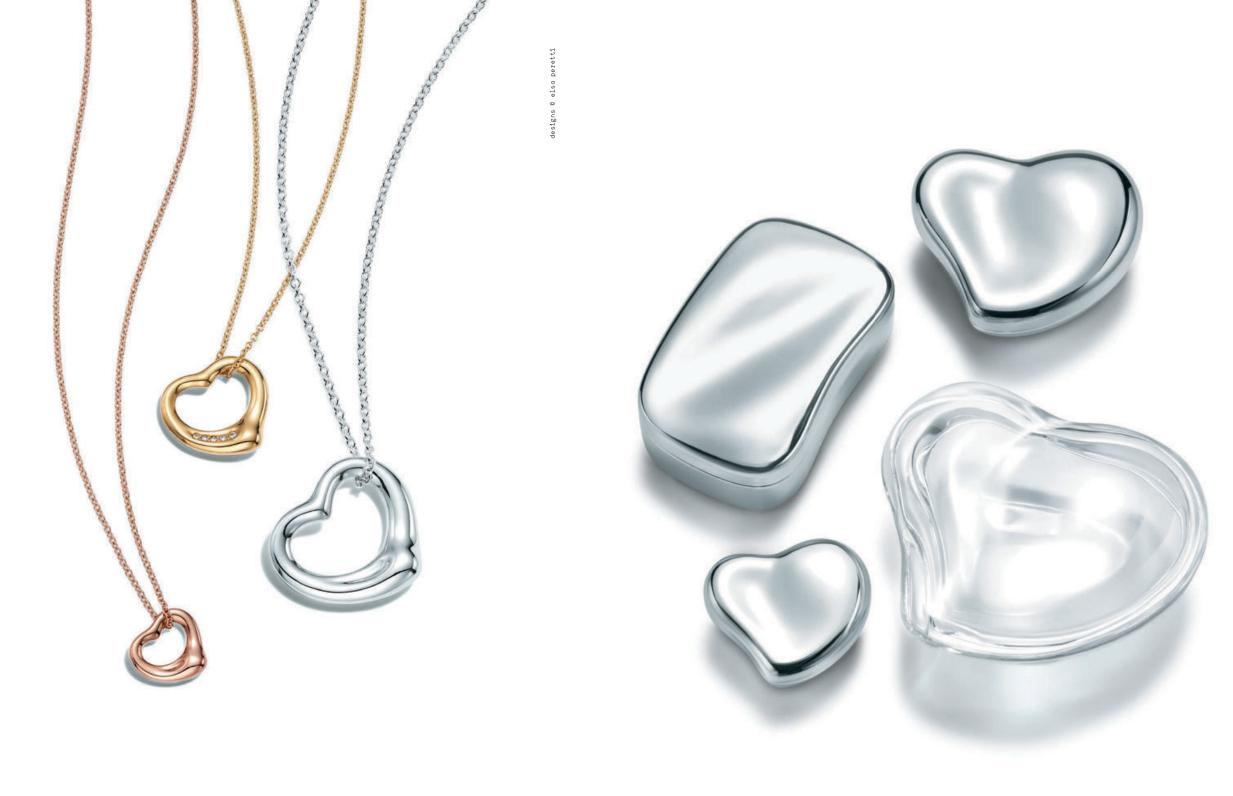

THIS PAGE: <u>elsa peretti</u><sup>™</sup> open heart pendants in 18k rose gold, 18k yellow gold with diamonds and sterling silver. OPPOSITE PAGE: <u>elsa peretti</u><sup>™</sup> wave and heart boxes in sterling silver and crystal.