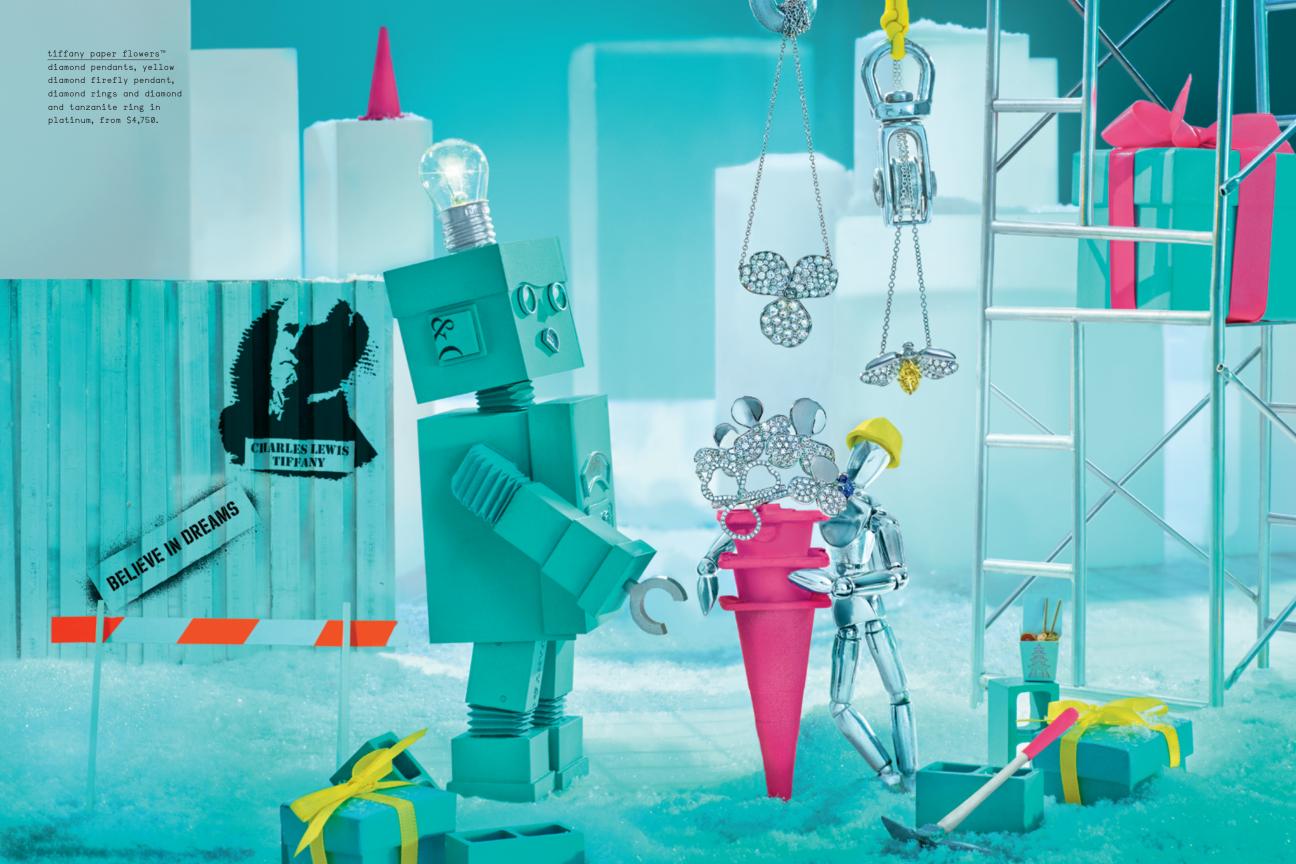

THIS PAGE: <u>tiffany paper flowers</u>™ diamond cluster ring in platinum, \$19,000.

OPPOSITE PAGE: <u>tiffany paper flowers</u>™ diamond and tanzanite drop earrings in platinum, \$19,000.

THIS PAGE: tiffany hardwear rings in sterling silver and 18k yellow gold, from \$645.

THIS PAGE: tiffany paper flowers™ diamond and tanzanite earrings in platinum, \$7,600. tiffany victoria® mixed cluster drop earrings in platinum with diamonds, price available upon request. OPPOSITE PAGE: rings in platinum with gemstones and diamonds, from left: tsavorite, fancy intense yellow diamond, tanzanite and rubellite, prices available upon request.