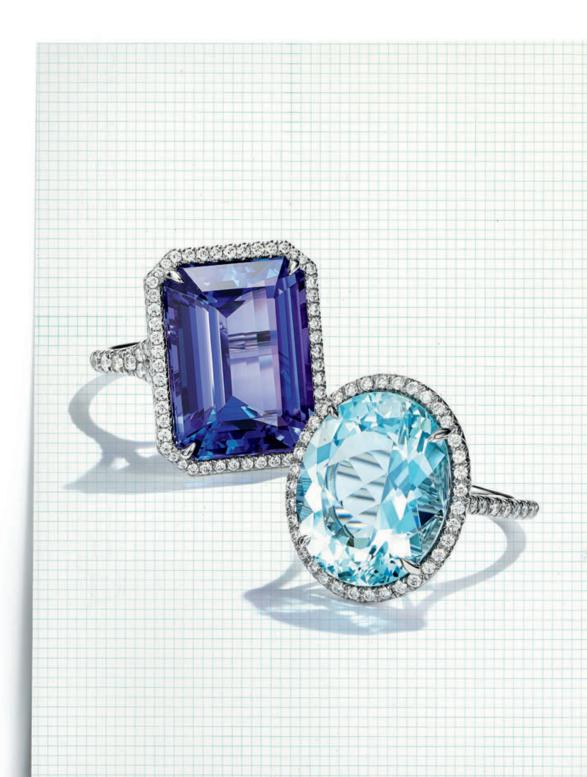

THIS PAGE: everyday objects bone china paper cup, set of two, \$135. ring in platinum with a tanzanite and diamonds, price available upon request. OPPOSITE PAGE: return to tiffany™ bracelet and charms in sterling silver, 18k rose gold and 18k rose gold with diamonds, from \$205. tiffany charms tags in 18k rose and white gold, from \$680. everyday objects sterling silver and american walnut t-shaped ruler, \$710. the bone china paper cup should not be used to consume hot liquids.