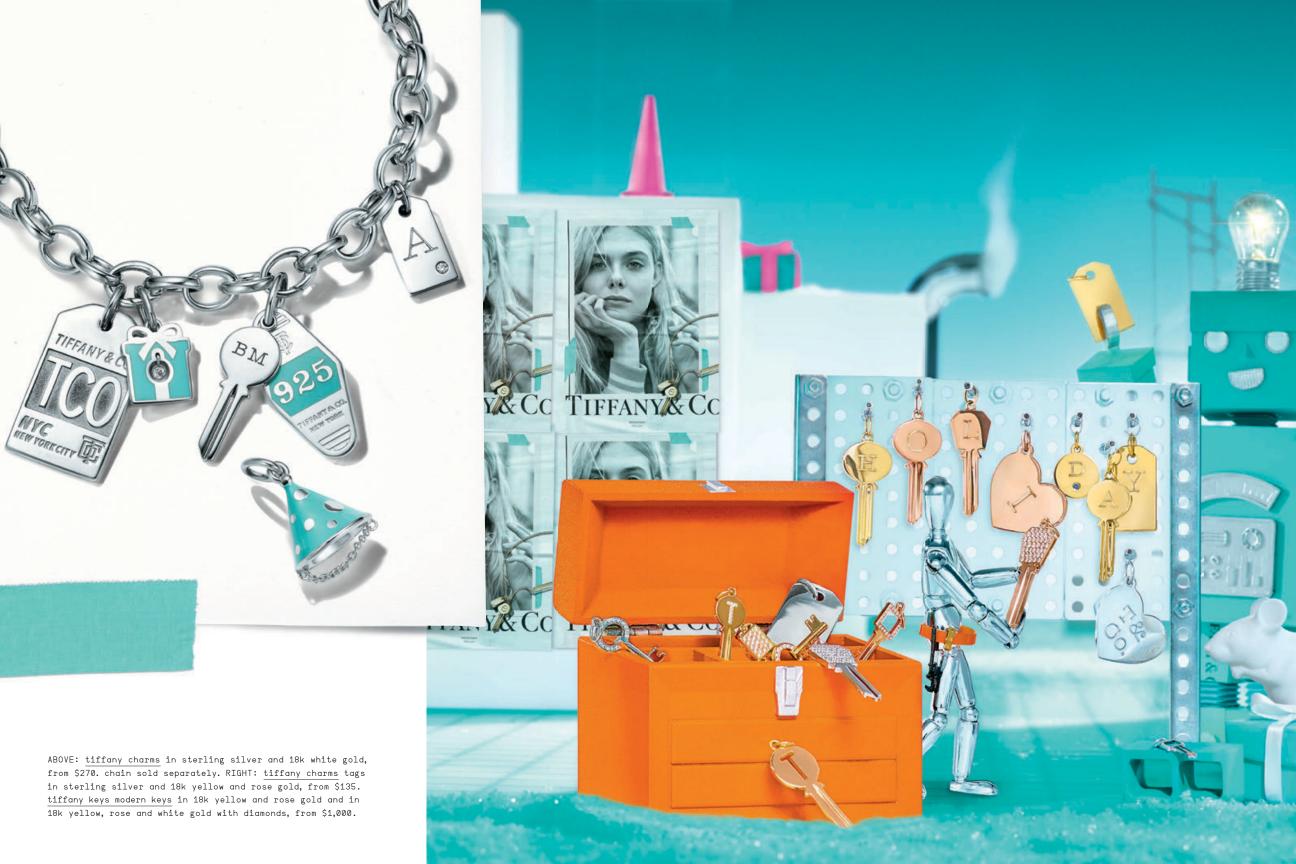

OPPOSITE PAGE: tiffany hardwear necklace, pendants, earrings and ring in 18k yellow gold, from \$1,150.

THIS PAGE: everyday objects american walnut and sterling silver sugar shovel, \$205. tiffany & co.® band ring in 18k rose gold with rubies, from \$1,500. tiffany metro band ring in platinum with diamonds, \$9,350. tiffany classic™ band ring in 18k yellow gold, from \$1,300. tiffany soleste band ring in platinum with diamonds, from \$4,100. OPPOSITE PAGE: tiffany keys modern keys in 18k yellow and rose gold and in 18k yellow and white gold with diamonds, from \$1,000. tiffany charms tags in 18k yellow, rose and white gold, from \$645. tag chain necklace in 18k yellow gold, \$1,100. personalisation services available at an additional cost.