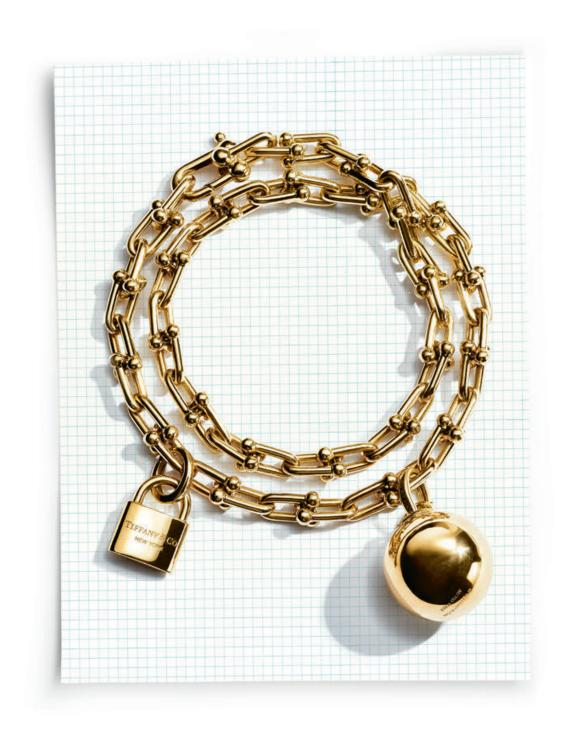

OPPOSITE PAGE: tiffany hardwear necklace, pendants, earrings and ring in 18k yellow gold, from \$1,150.

THIS PAGE: everyday objects american walnut and sterling silver sugar shovel, \$205. tiffany & co.® band ring in 18k rose gold with rubies, from \$1,500. tiffany metro band ring in platinum with diamonds, \$9,350. tiffany classic™ band ring in 18k yellow gold, from \$1,300. tiffany soleste band ring in platinum with diamonds, from \$4,100. OPPOSITE PAGE: tiffany keys modern keys in 18k yellow and rose gold and in 18k yellow and white gold with diamonds, from \$1,000. tiffany charms tags in 18k yellow, rose and white gold, from \$645. tag chain necklace in 18k yellow gold, \$1,100. personalisation services available at an additional cost.