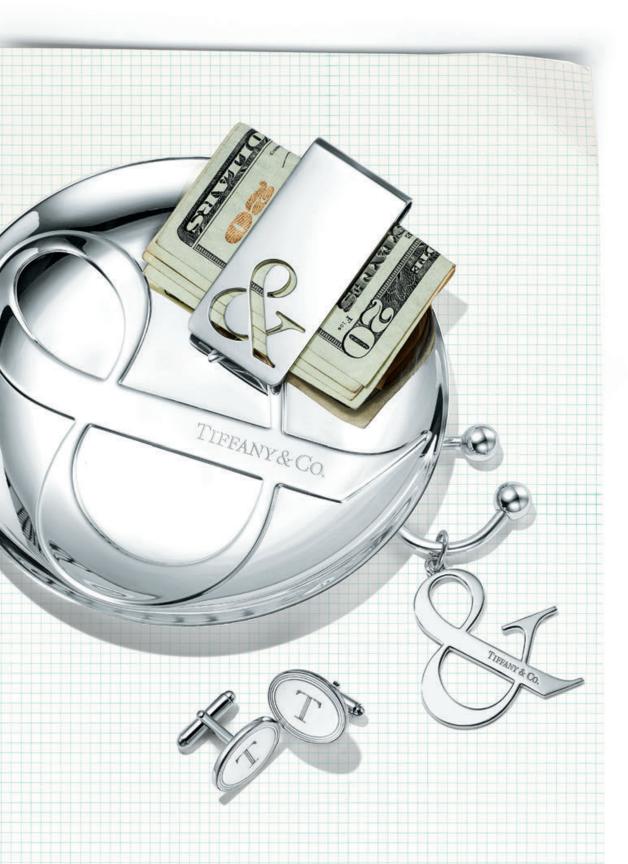

everyday objects sterling silver mini folding chair, \$1,300. oval cuff links in sterling silver, \$340. tiffany ampersand designs, available soon. please contact customer service or your local tiffany store for details.