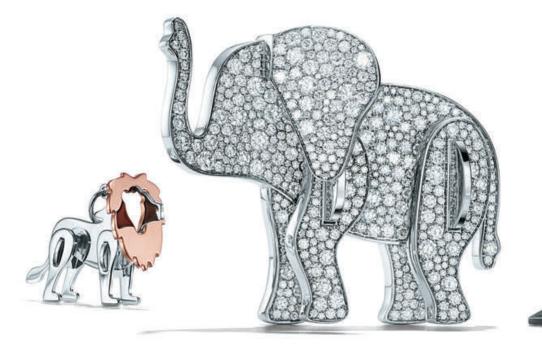

paloma's melody five-band bangle and ring in 18k yellow gold with diamonds, from \$11,900.

tiffany save the wild lion, rhino and elephant charms in sterling silver and 18k rose gold, from \$610. chain sold separately. tiffany save the wild elephant brooch in 18k white gold with diamonds, price available upon request. everyday objects sterling silver and american walnut triangle, \$610.