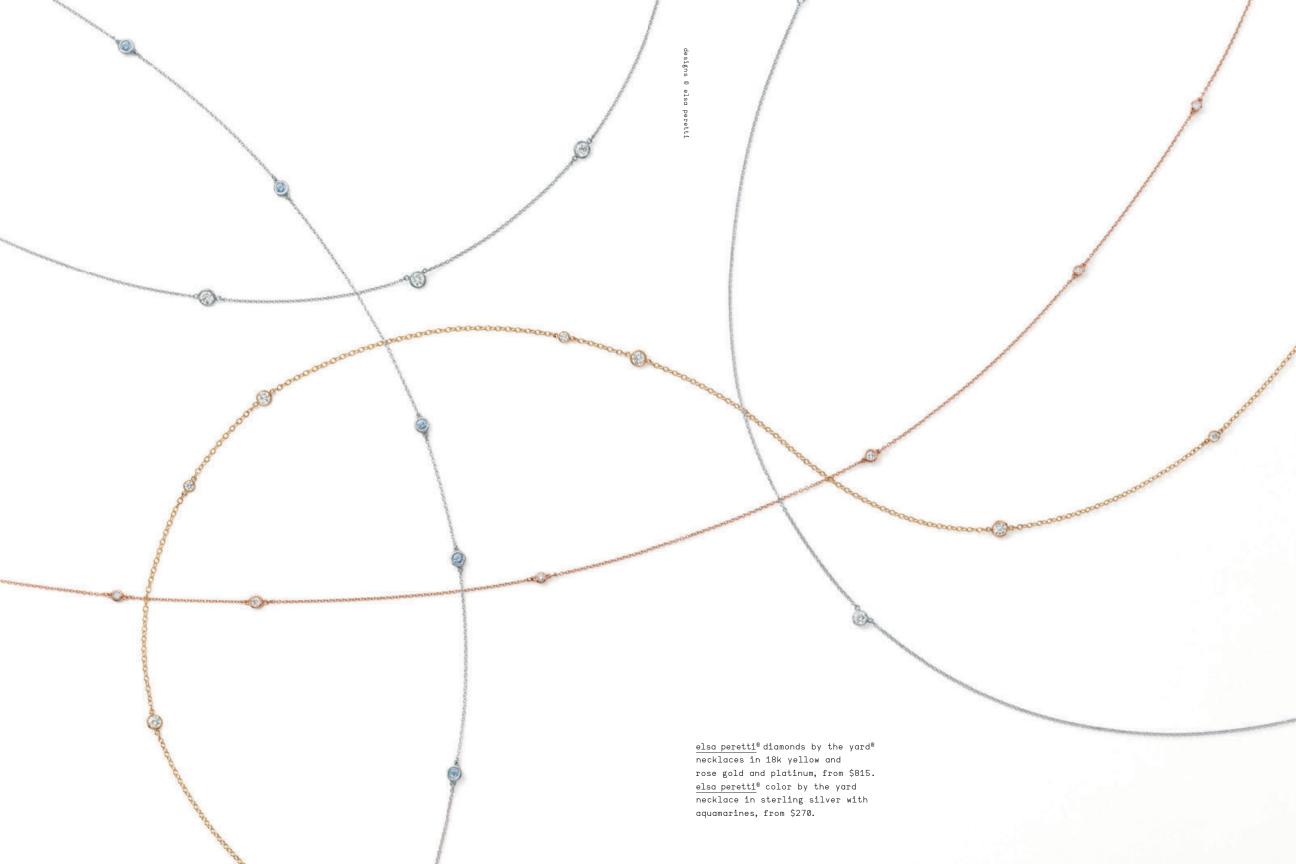

OPPOSITE PAGE: tiffany victoria® mixed cluster drop earrings in platinum with diamonds, from \$54,000. tiffany victoria® earrings and pendant in platinum with diamonds, from \$2,700.

THIS PAGE: <u>elsa peretti</u><sup>®</sup> open heart pendants in 18k rose gold, 18k yellow gold with diamonds and sterling silver, from \$170. OPPOSITE PAGE: <u>elsa peretti</u><sup>®</sup> wave and heart boxes in sterling silver and crystal, from \$100.