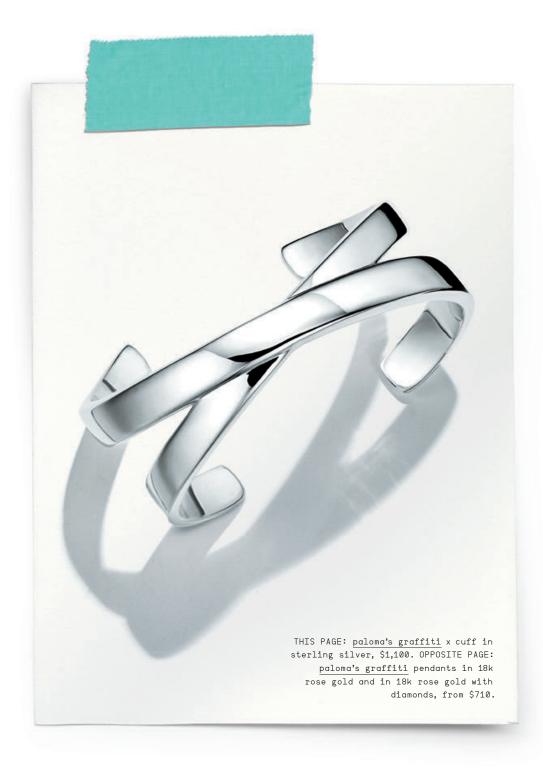

a® earrings and pendant in platinum with diamonds, from \$2,700.





THIS PAGE: <u>elsa peretti</u><sup>®</sup> open heart pendants in 18k rose gold, 18k yellow gold with diamonds and sterling silver, from \$170. OPPOSITE PAGE: <u>elsa peretti</u><sup>®</sup> wave and heart boxes in sterling silver and crystal, from \$100.







THIS PAGE: tiffany paper flowers™ diamond and tanzanite earrings in platinum, \$7,600. tiffany victoria® mixed cluster drop earrings in platinum with diamonds, price available upon request. OPPOSITE PAGE: rings in platinum with gemstones and diamonds, from left: tsavorite, fancy intense yellow diamond, tanzanite and rubellite, prices available upon request.















paloma's melody five-band bangle and ring in 18k yellow gold with diamonds, from \$11,900.



tiffany save the wild lion, rhino and elephant charms in sterling silver and 18k rose gold, from \$610. chain sold separately. tiffany save the wild elephant brooch in 18k white gold with diamonds, price available upon request. everyday objects sterling silver and american walnut triangle, \$610.









THIS PAGE: everyday objects bone china paper cup, set of two, \$135. ring in platinum with a tanzanite and diamonds, price available upon request. OPPOSITE PAGE: return to tiffany™ bracelet and charms in sterling silver, 18k rose gold and 18k rose gold with diamonds, from \$205. tiffany charms tags in 18k rose and white gold, from \$680. everyday objects sterling silver and american walnut t-shaped ruler, \$710. the bone china paper cup should not be used to consume hot liquids.





TH