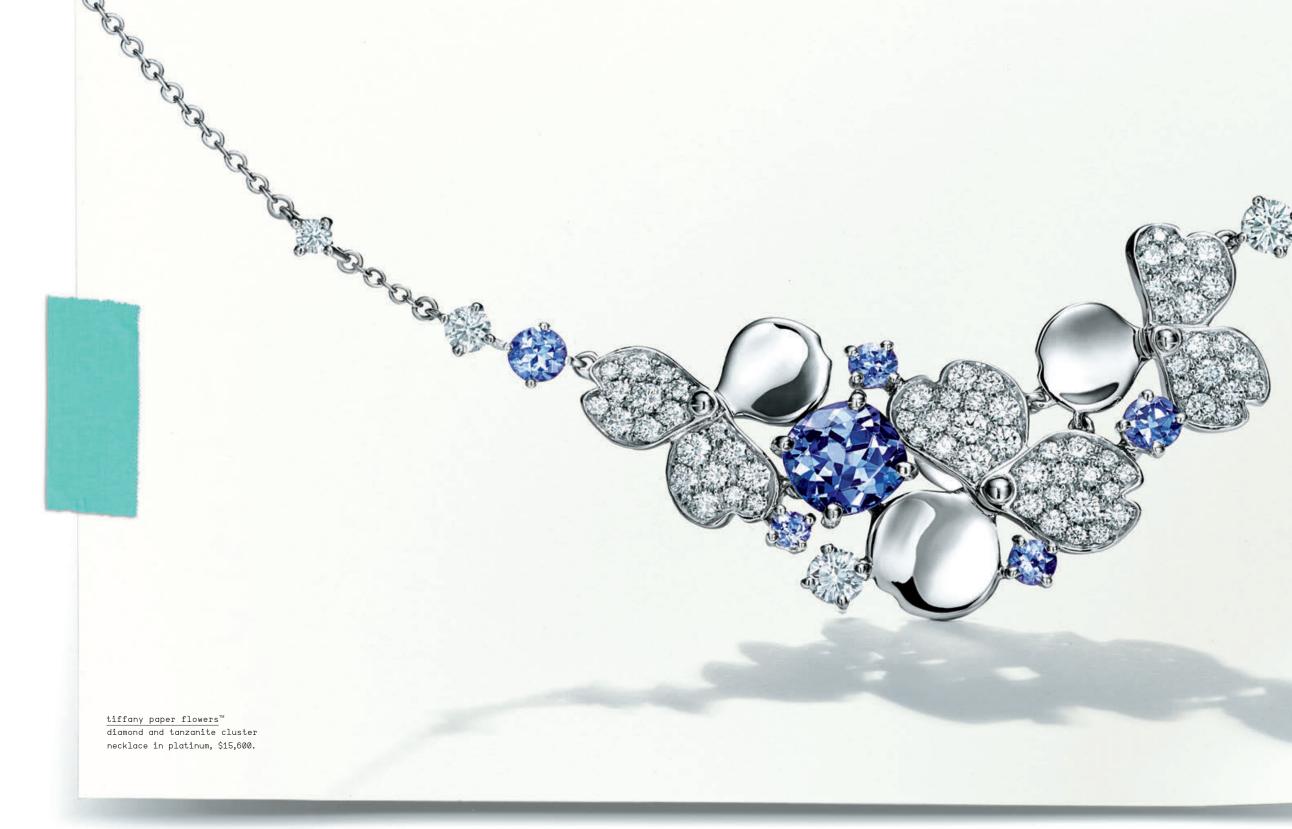

THIS PAGE: tiffany paper flowers™ diamond and tanzanite earrings in platinum, \$7,600. tiffany victoria® mixed cluster drop earrings in platinum with diamonds, price available upon request. OPPOSITE PAGE: rings in platinum with gemstones and diamonds, from left: tsavorite, fancy intense yellow diamond, tanzanite and rubellite, prices available upon request.