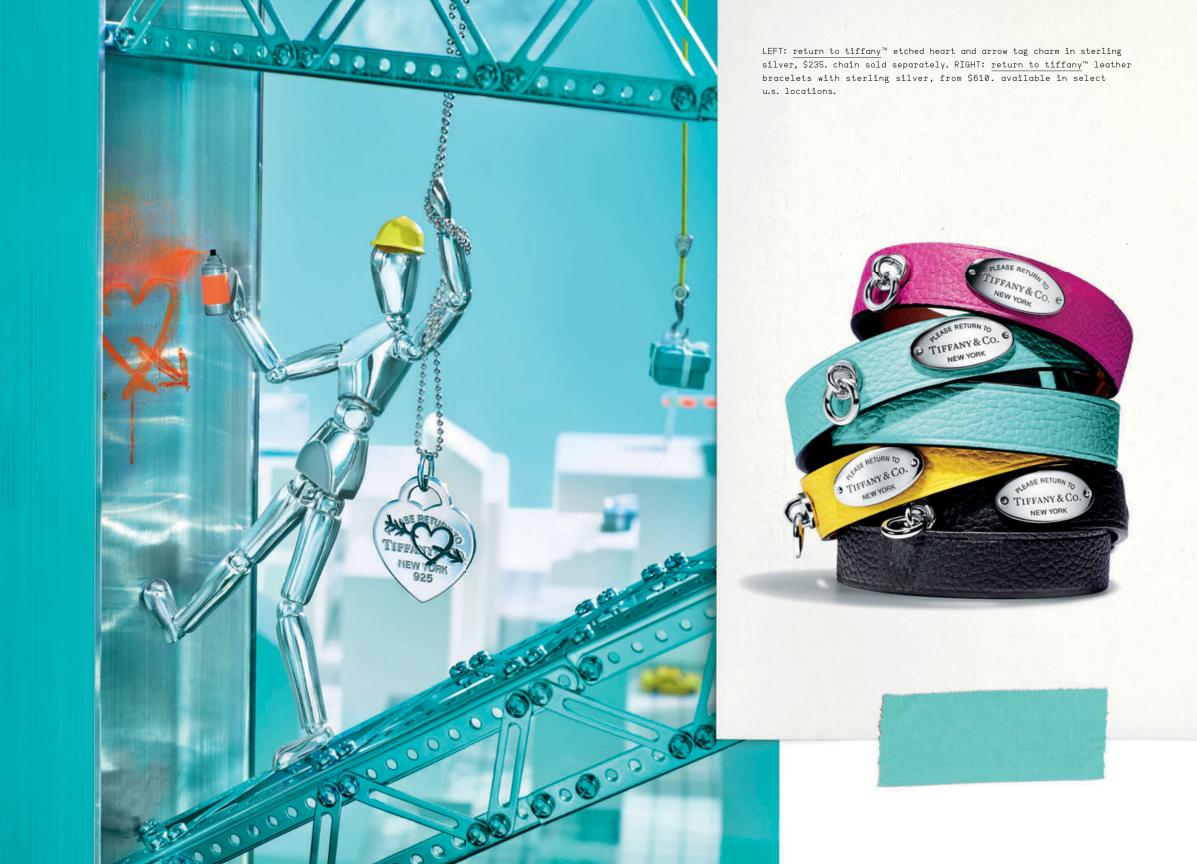

THIS PAGE: everyday objects bone china paper cup, set of two, \$135. ring in platinum with a tanzanite and diamonds, price available upon request. OPPOSITE PAGE: return to tiffany™ bracelet and charms in sterling silver, 18k rose gold and 18k rose gold with diamonds, from \$205. tiffany charms tags in 18k rose and white gold, from \$680. everyday objects sterling silver and american walnut t-shaped ruler, \$710. the bone china paper cup should not be used to consume hot liquids.