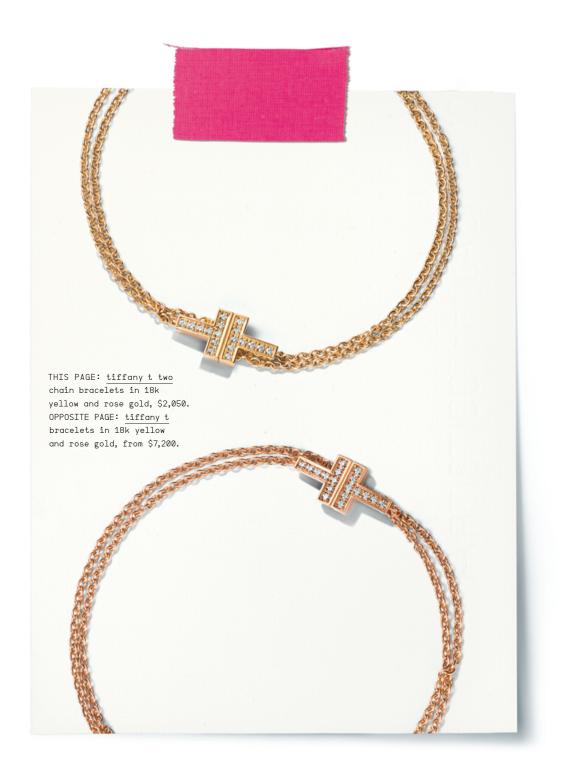

FRONT COVER:  $tiffany \ victoria^{\theta}$  bracelet in platinum with diamonds, price available upon request. earrings in platinum with diamonds, price available upon request. THIS PAGE:  $tiffany \ t$  rings in 18k yellow, rose and white gold with diamonds, from \$2,250. OPPOSITE PAGE:  $tiffany \ t$  two rings in 18k rose and white gold with diamonds, from \$4,000.