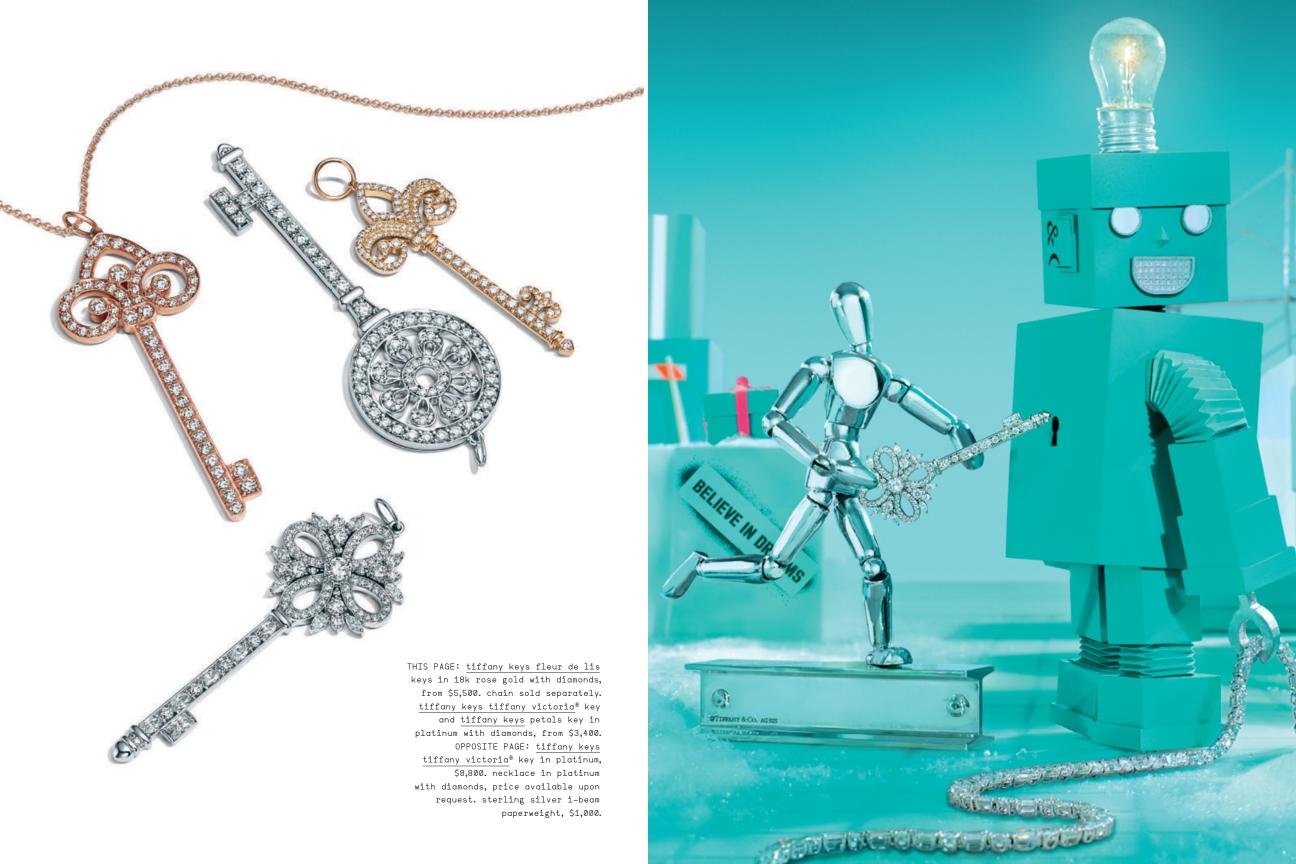

OPPOSITE PAGE: tiffany hardwear necklace, pendants, earrings and ring in 18k yellow gold, from \$1,150.

THIS PAGE: everyday objects american walnut and sterling silver sugar shovel, \$205. tiffany & co.® band ring in 18k rose gold with rubies, from \$1,500. tiffany metro band ring in platinum with diamonds, \$9,350. tiffany classic™ band ring in 18k yellow gold, from \$1,300. tiffany soleste band ring in platinum with diamonds, from \$4,100. OPPOSITE PAGE: tiffany keys modern keys in 18k yellow and rose gold and in 18k yellow and white gold with diamonds, from \$1,000. tiffany charms tags in 18k yellow, rose and white gold, from \$645. tag chain necklace in 18k yellow gold, \$1,100. personalisation services available at an additional cost.