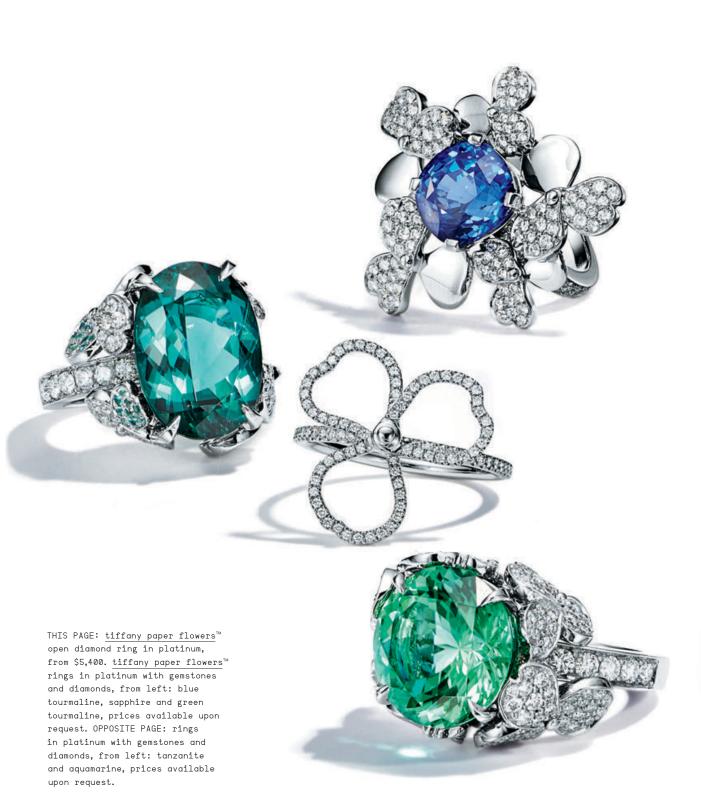

THIS PAGE: tiffany paper flowers™ diamond and tanzanite earrings in platinum, \$7,600. tiffany victoria® mixed cluster drop earrings in platinum with diamonds, price available upon request. OPPOSITE PAGE: rings in platinum with gemstones and diamonds, from left: tsavorite, fancy intense yellow diamond, tanzanite and rubellite, prices available upon request.