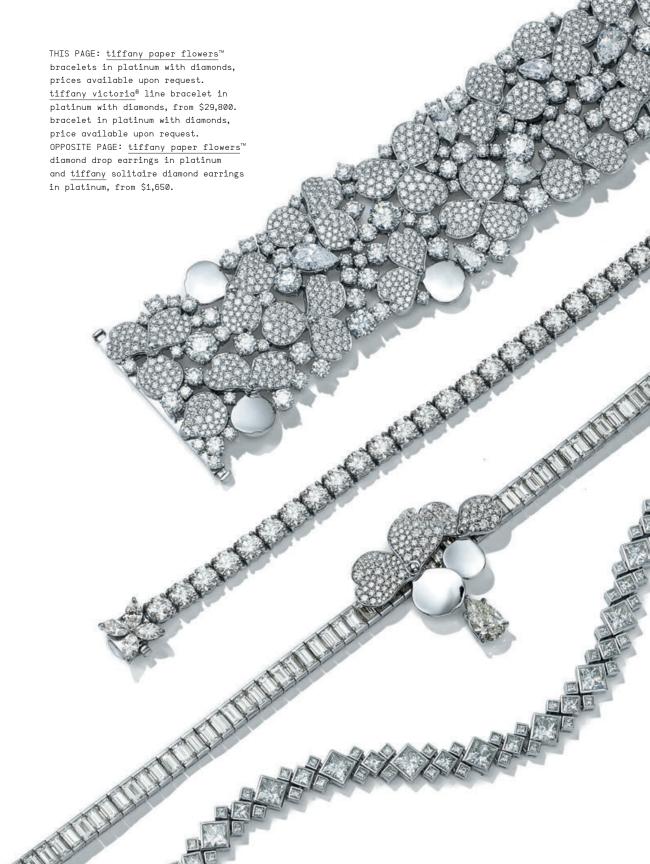

ny victoria® mixed cluster drop earrings in platinum with diamonds, from \$54,000. tiffany victoria® earrings and pendant in platinum with diamonds, from \$2,700.





THIS PAGE: <u>elsa peretti</u><sup>®</sup> open heart pendants in 18k rose gold, 18k yellow gold with diamonds and sterling silver, from \$170. OPPOSITE PAGE: <u>elsa peretti</u><sup>®</sup> wave and heart boxes in sterling silver and crystal, from \$100.







THIS PAGE: tiffany paper flowers™ diamond and tanzanite earrings in platinum, \$7,600. tiffany victoria® mixed cluster drop earrings in platinum with diamonds, price available upon request. OPPOSITE PAGE: rings in platinum with gemstones and diamonds, from left: tsavorite, fancy intense yellow diamond, tanzanite and rubellite, prices available upon request.















paloma's melody five-band bangle and ring in 18k yellow gold with diamonds, from \$11,900.



tiffany save the wild lion, rhino and elephant charms in sterling silver and 18k rose gold, from \$610. chain sold separately. tiffany save the wild elephant brooch in 18k white gold with diamonds, price available upon request. everyday objects sterling silver and american walnut triangle, \$610.









THIS PAGE: everyday objects bone china paper cup, set of two, \$135. ring in platinum with a tanzanite and diamonds, price available upon request. OPPOSITE PAGE: return to tiffany™ bracelet and charms in sterling silver, 18k rose gold and 18k rose gold with diamonds, from \$205. tiffany charms tags in 18k rose and white gold, from \$680. everyday objects sterling silver and american walnut