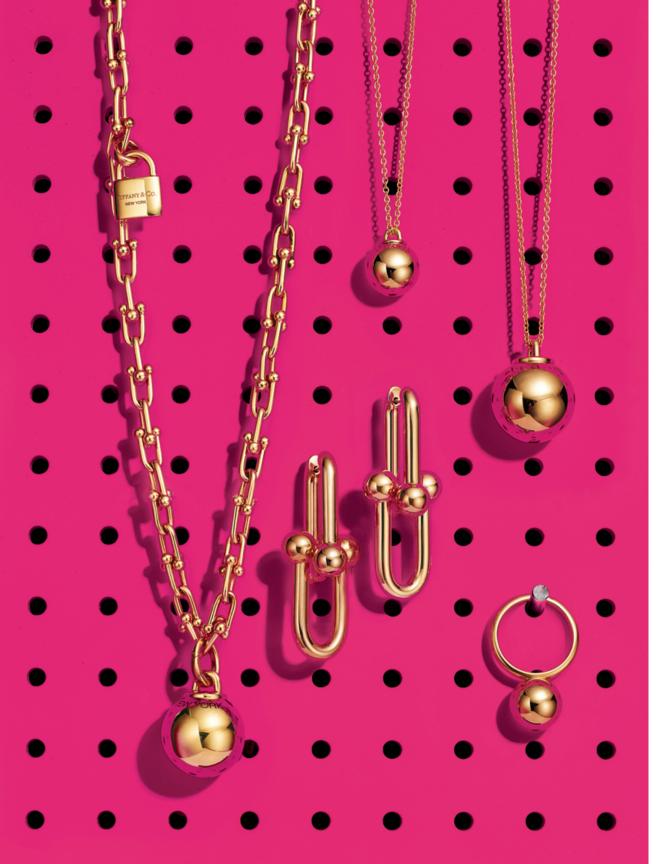

OPPOSITE PAGE: tiffany hardwear necklace, pendants, earrings and ring in 18k yellow gold, from \$1,150.

THIS PAGE: everyday objects american walnut and sterling silver sugar shovel, \$205. tiffany & co.® band ring in 18k rose gold with rubies, from \$1,500. tiffany metro band ring in platinum with diamonds, \$9,350. tiffany classic™ band ring in 18k yellow gold, from \$1,300. tiffany soleste band ring in platinum with diamonds, from \$4,100. OPPOSITE PAGE: tiffany keys modern keys in 18k yellow and rose gold and in 18k yellow and white gold with diamonds, from \$1,000. tiffany charms tags in 18k yellow, rose and white gold, from \$645. tag chain necklace in 18k yellow gold, \$1,100. personalisation services available at an additional cost.