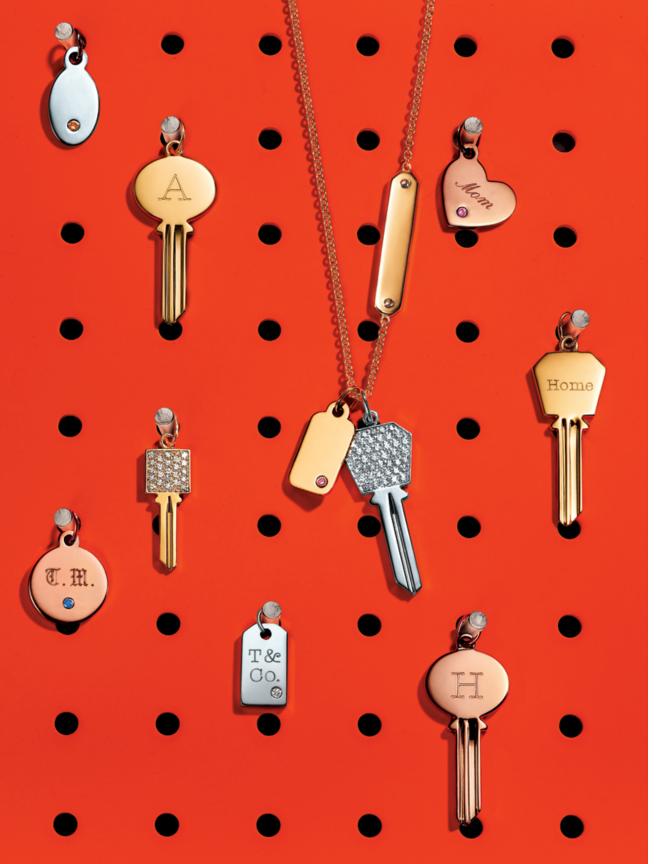

OPPOSITE PAGE: tiffany hardwear necklace, pendants, earrings and ring in 18k yellow gold, from \$1,150.

THIS PAGE: everyday objects american walnut and sterling silver sugar shovel, \$205. tiffany & co.® band ring in 18k rose gold with rubies, from \$1,500. tiffany metro band ring in platinum with diamonds, \$9,350. tiffany classic™ band ring in 18k yellow gold, from \$1,300. tiffany soleste band ring in platinum with diamonds, from \$4,100. OPPOSITE PAGE: tiffany keys modern keys in 18k yellow and rose gold and in 18k yellow and white gold with diamonds, from \$1,000. tiffany charms tags in 18k yellow, rose and white gold, from \$645. tag chain necklace in 18k yellow gold, \$1,100. personalisation services available at an additional cost.