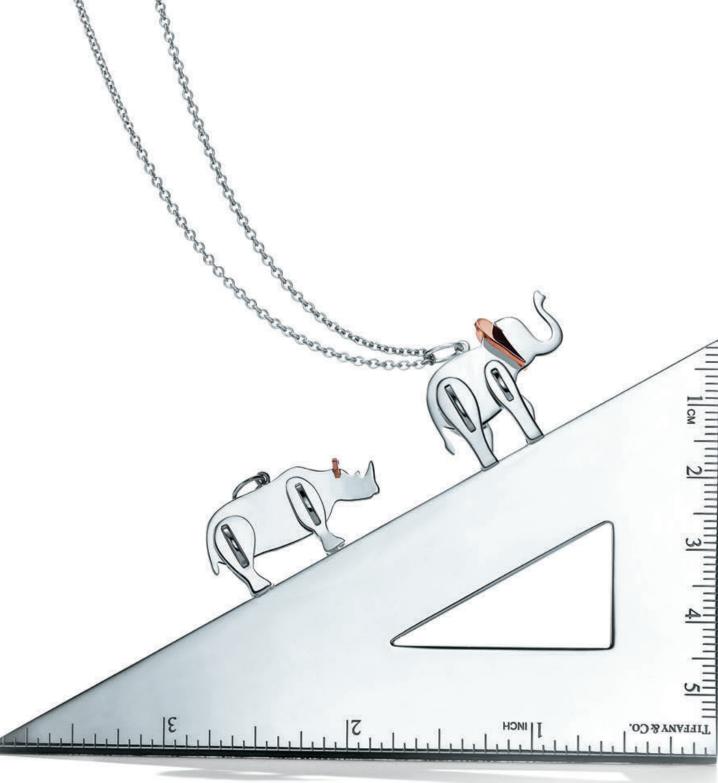

paloma's melody five-band bangle and ring in 18k yellow gold with diamonds, from \$11,900.

tiffany save the wild lion, rhino and elephant charms in sterling silver and 18k rose gold, from \$610. chain sold separately. tiffany save the wild elephant brooch in 18k white gold with diamonds, price available upon request. everyday objects sterling silver and american walnut triangle, \$610.