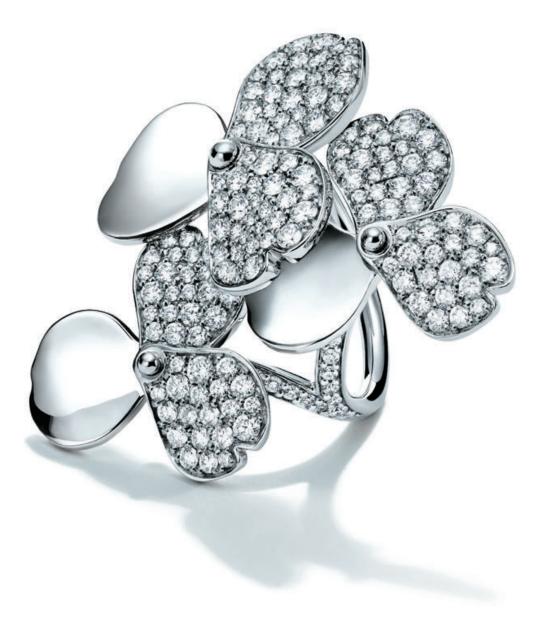

THIS PAGE: <u>tiffany paper flowers</u>™ diamond cluster ring in platinum, \$19,000.

OPPOSITE PAGE: <u>tiffany paper flowers</u>™ diamond and tanzanite drop earrings in platinum, \$19,000.

THIS PAGE: tiffany hardwear rings in sterling silver and 18k yellow gold, from \$645.