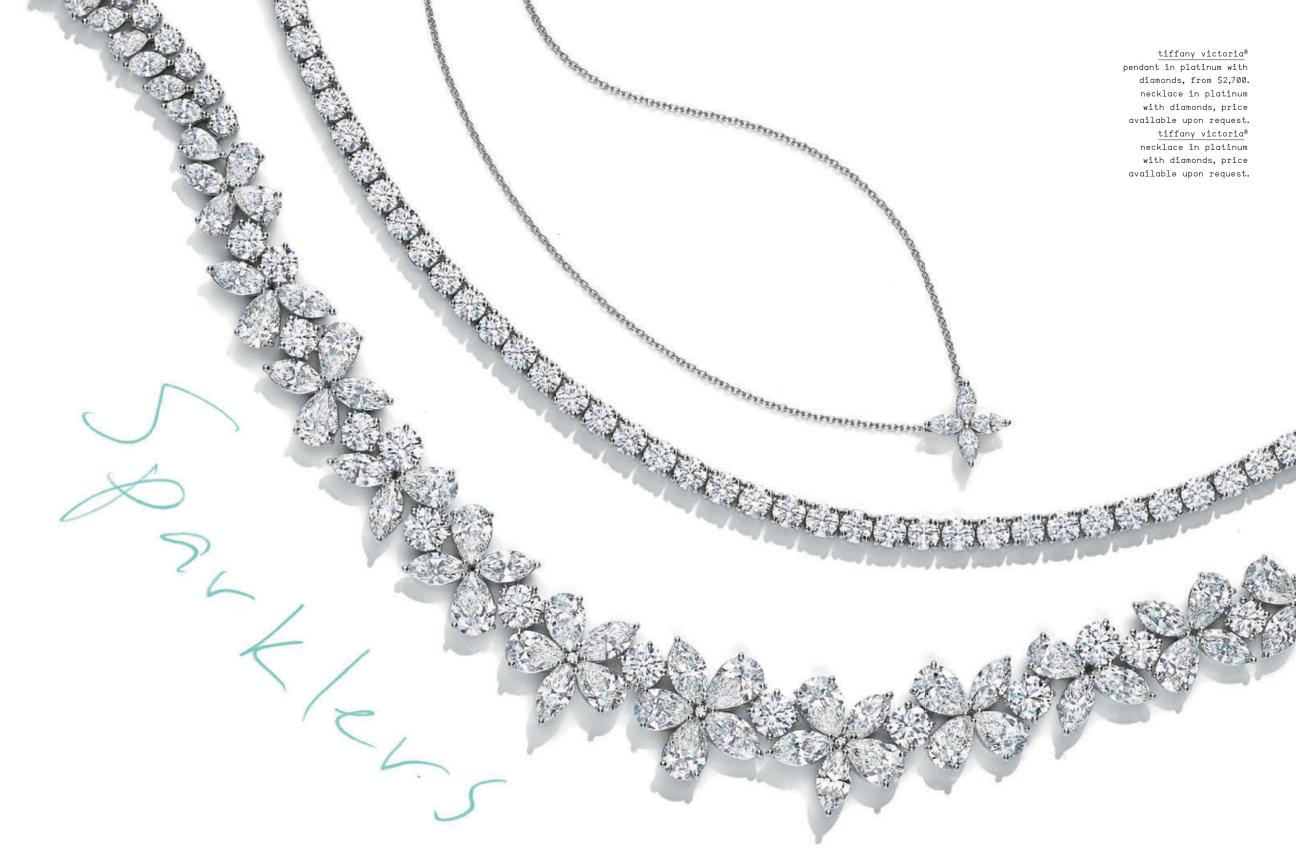

OPPOSITE PAGE: tiffany victoria® mixed cluster drop earrings in platinum with diamonds, from \$54,000. tiffany victoria® earrings and pendant in platinum with diamonds, from \$2,700.

THIS PAGE: <u>elsa peretti</u><sup>®</sup> open heart pendants in 18k rose gold, 18k yellow gold with diamonds and sterling silver, from \$170. OPPOSITE PAGE: <u>elsa peretti</u><sup>®</sup> wave and heart boxes in sterling silver and crystal, from \$100.