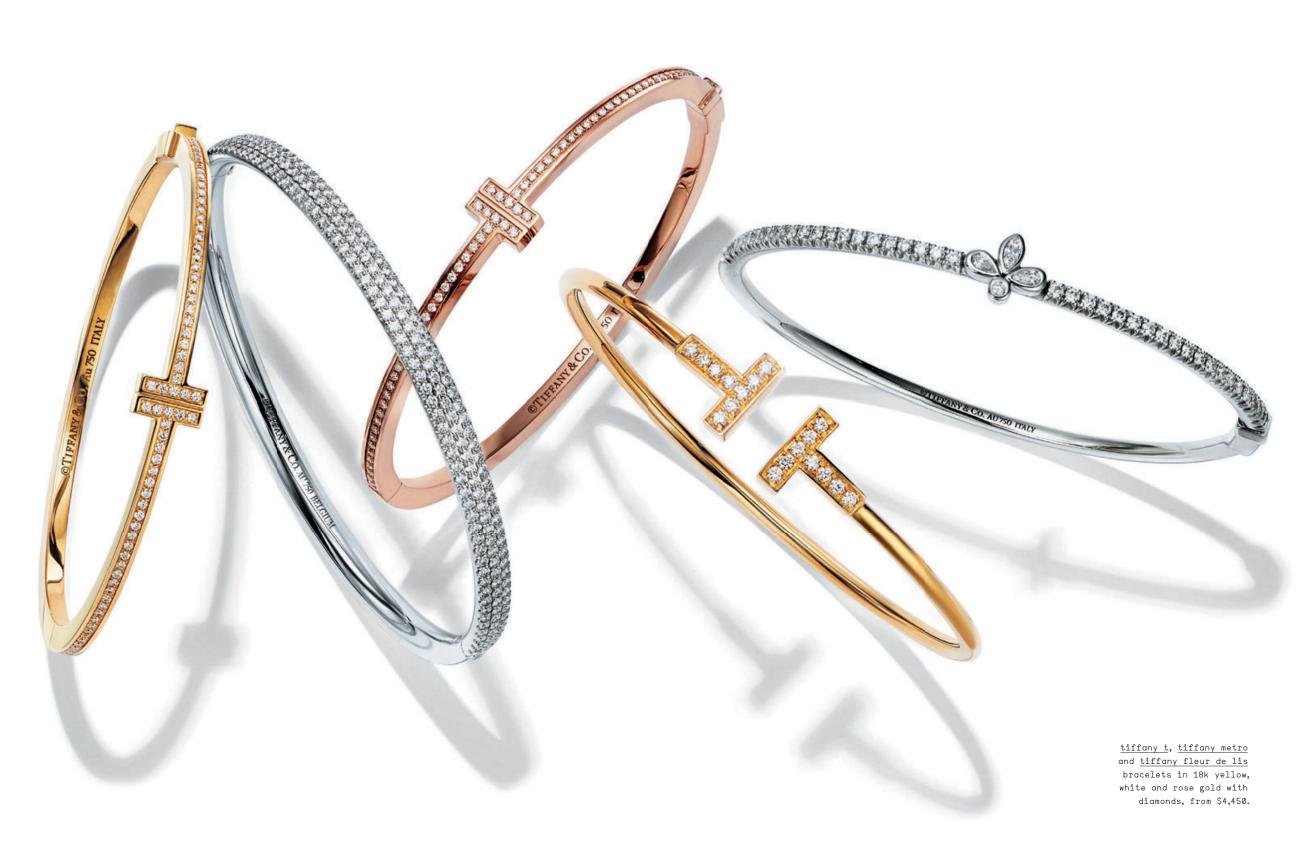

FRONT COVER:  $tiffany \ victoria^{\theta}$  bracelet in platinum with diamonds, price available upon request. earrings in platinum with diamonds, price available upon request. THIS PAGE:  $tiffany \ t$  rings in 18k yellow, rose and white gold with diamonds, from \$2,250. OPPOSITE PAGE:  $tiffany \ t$  two rings in 18k rose and white gold with diamonds, from \$4,000.