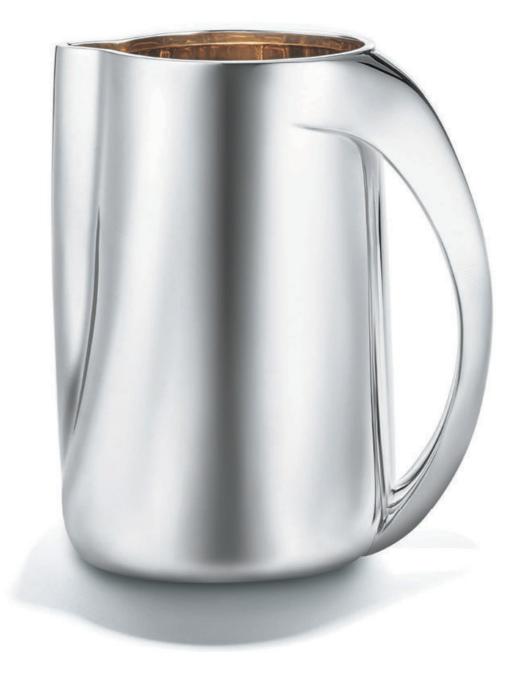

THIS PAGE: elsa peretti<sup>®</sup> thumbprint bowls in bone china, thumbprint bowl in sterling silver with yellow enamel finish and mini spoon in sterling silver, from \$60. OPPOSITE PAGE: elsa peretti<sup>®</sup> pitcher in sterling silver, \$7,750.