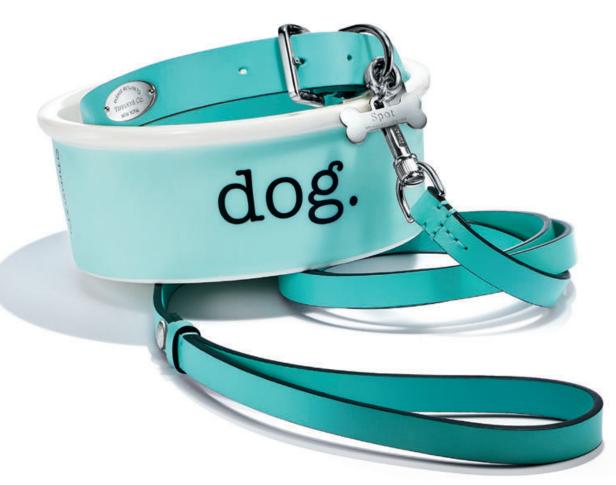

THIS PAGE: pet collar and leash in tiffany blue bridle leather, from \$270. bone collar charm in stainless steel, \$205. dog bowl in bone china, from \$170. OPPOSITE PAGE: ball and bell ornaments in crystal glass, \$90. star and sleigh popsicle stick ornaments in american walnut and sterling silver, from \$340. snowflake ornament in sterling silver, \$340.