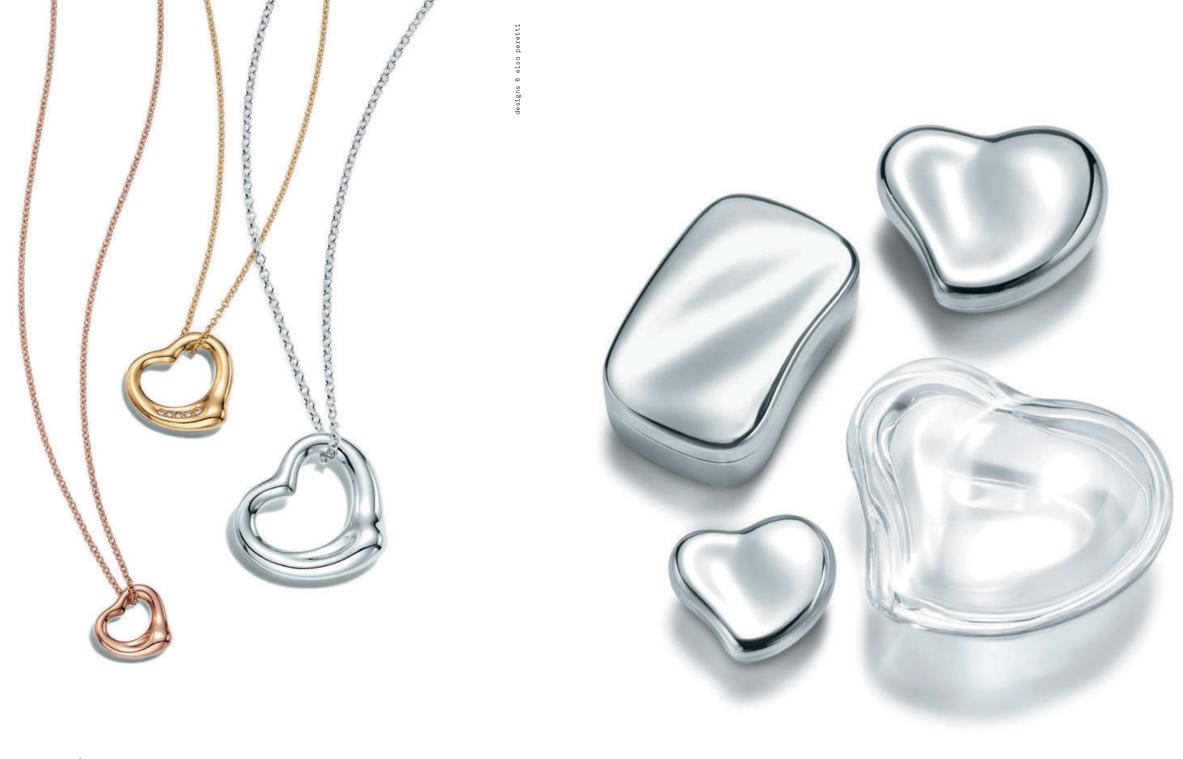

OPPOSITE PAGE: tiffany victoria® mixed cluster drop earrings in platinum with diamonds, from \$54,000. tiffany victoria® earrings and pendant in platinum with diamonds, from \$2,700.

THIS PAGE: <u>elsa peretti</u><sup>®</sup> open heart pendants in 18k rose gold, 18k yellow gold with diamonds and sterling silver, from \$170. OPPOSITE PAGE: <u>elsa peretti</u><sup>®</sup> wave and heart boxes in sterling silver and crystal, from \$100.