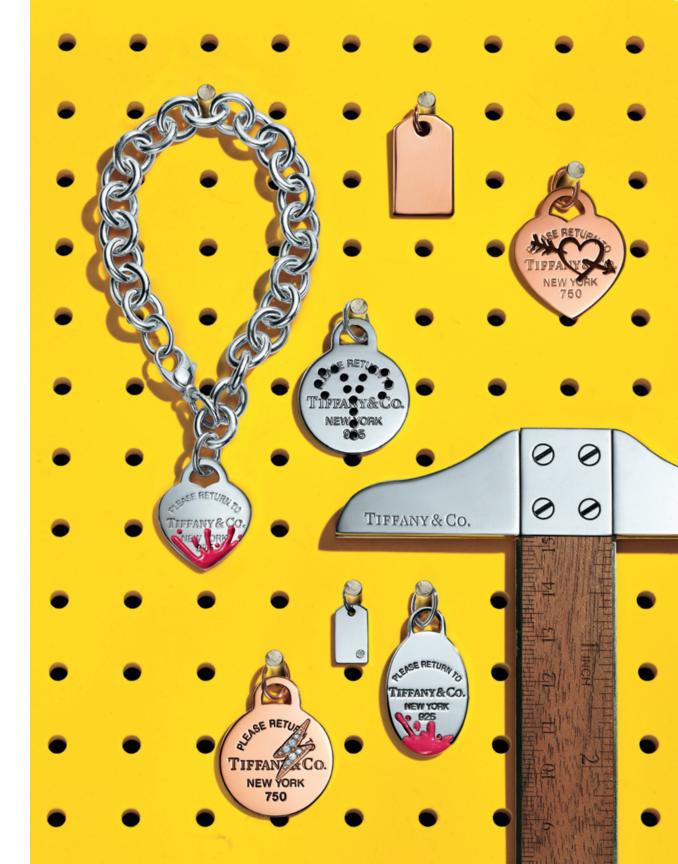

OPPOSITE PAGE: tiffany hardwear necklace, pendants, earrings and ring in 18k yellow gold, from \$1,150.

THIS PAGE: everyday objects american walnut and sterling silver sugar shovel, \$205. tiffany & co.® band ring in 18k rose gold with rubies, from \$1,500. tiffany metro band ring in platinum with diamonds, \$9,350. tiffany classic™ band ring in 18k yellow gold, from \$1,300. tiffany soleste band ring in platinum with diamonds, from \$4,100. OPPOSITE PAGE: tiffany keys modern keys in 18k yellow and rose gold and in 18k yellow and white gold with diamonds, from \$1,000. tiffany charms tags in 18k yellow, rose and white gold, from \$645. tag chain necklace in 18k yellow gold, \$1,100. personalisation services available at an additional cost.

THIS PAGE: everyday objects bone china paper cup, set of two, \$135. ring in platinum with a tanzanite and diamonds, price available upon request. OPPOSITE PAGE: return to tiffany™ bracelet and charms in sterling silver, 18k rose gold and 18k rose gold with diamonds, from \$205. tiffany charms tags in 18k rose and white gold, from \$680. everyday objects sterling silver and american walnut t-shaped ruler, \$710. the bone china paper cup should not be used to consume hot liquids.