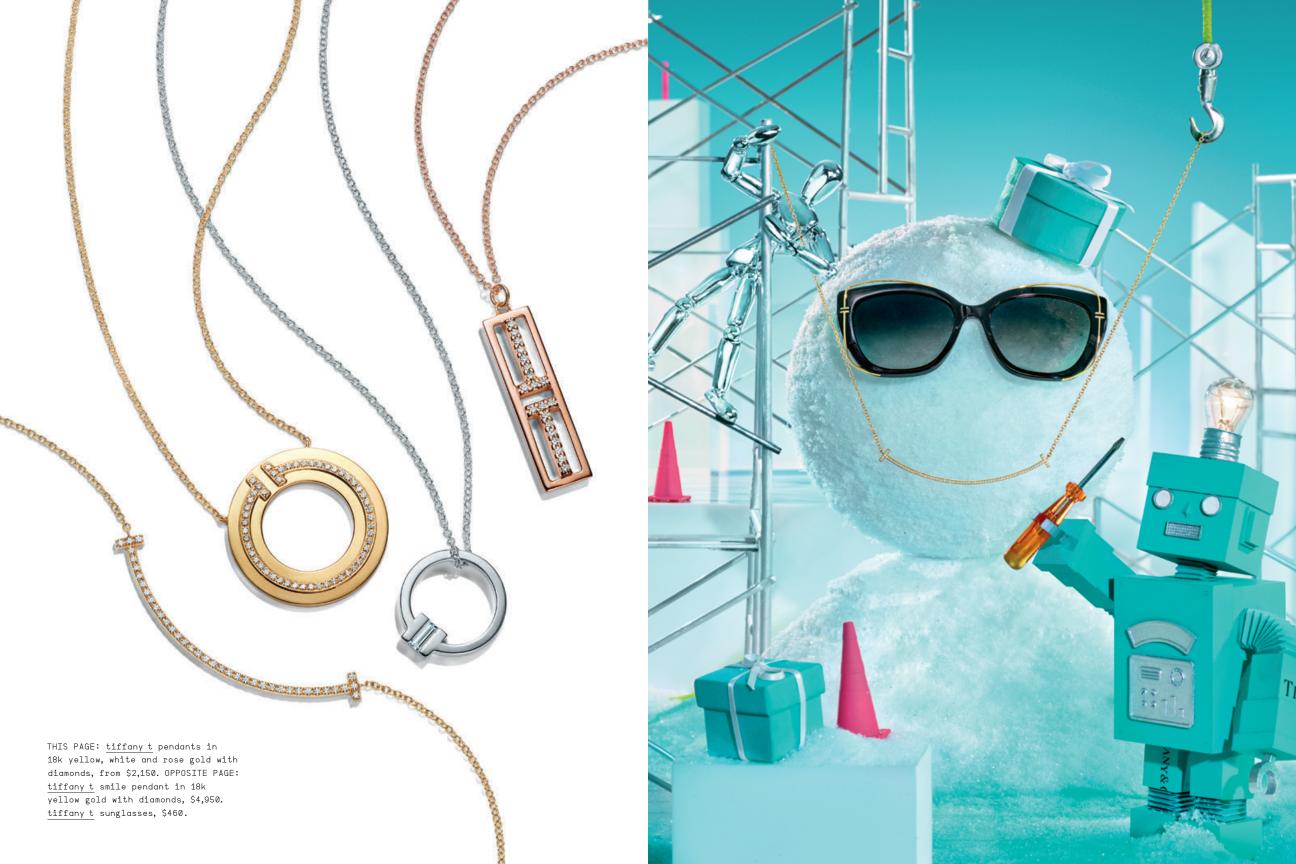

necklace in platinum with diamonds, price available upon request. tiffany paper flowers sunglasses, \$460. everyday objects bone china tiffany boxes, from \$170. everyday objects nickel twin bell alarm clock, \$710. color block mug in bone china, \$75. tiffany color splash vide poche in porcelain, \$130. TIFFANY& CO.