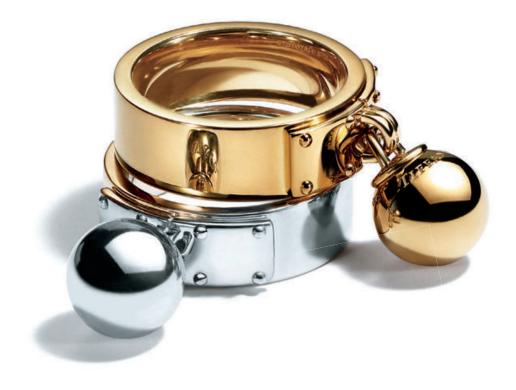

THIS PAGE: <u>tiffany paper flowers</u>™ diamond cluster ring in platinum, \$19,000.

OPPOSITE PAGE: <u>tiffany paper flowers</u>™ diamond and tanzanite drop earrings in platinum, \$19,000.

THIS PAGE: tiffany hardwear rings in sterling silver and 18k yellow gold, from \$645.