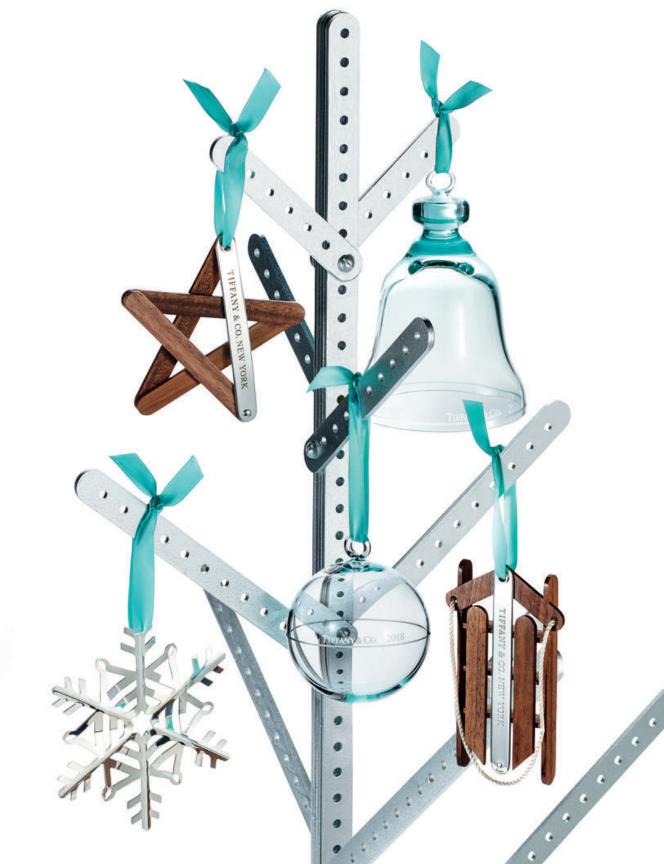

THIS PAGE: pet collar and leash in tiffany blue bridle leather, from \$270. bone collar charm in stainless steel, \$205. dog bowl in bone china, from \$170. OPPOSITE PAGE: ball and bell ornaments in crystal glass, \$90. star and sleigh popsicle stick ornaments in american walnut and sterling silver, from \$340. snowflake ornament in sterling silver, \$340.