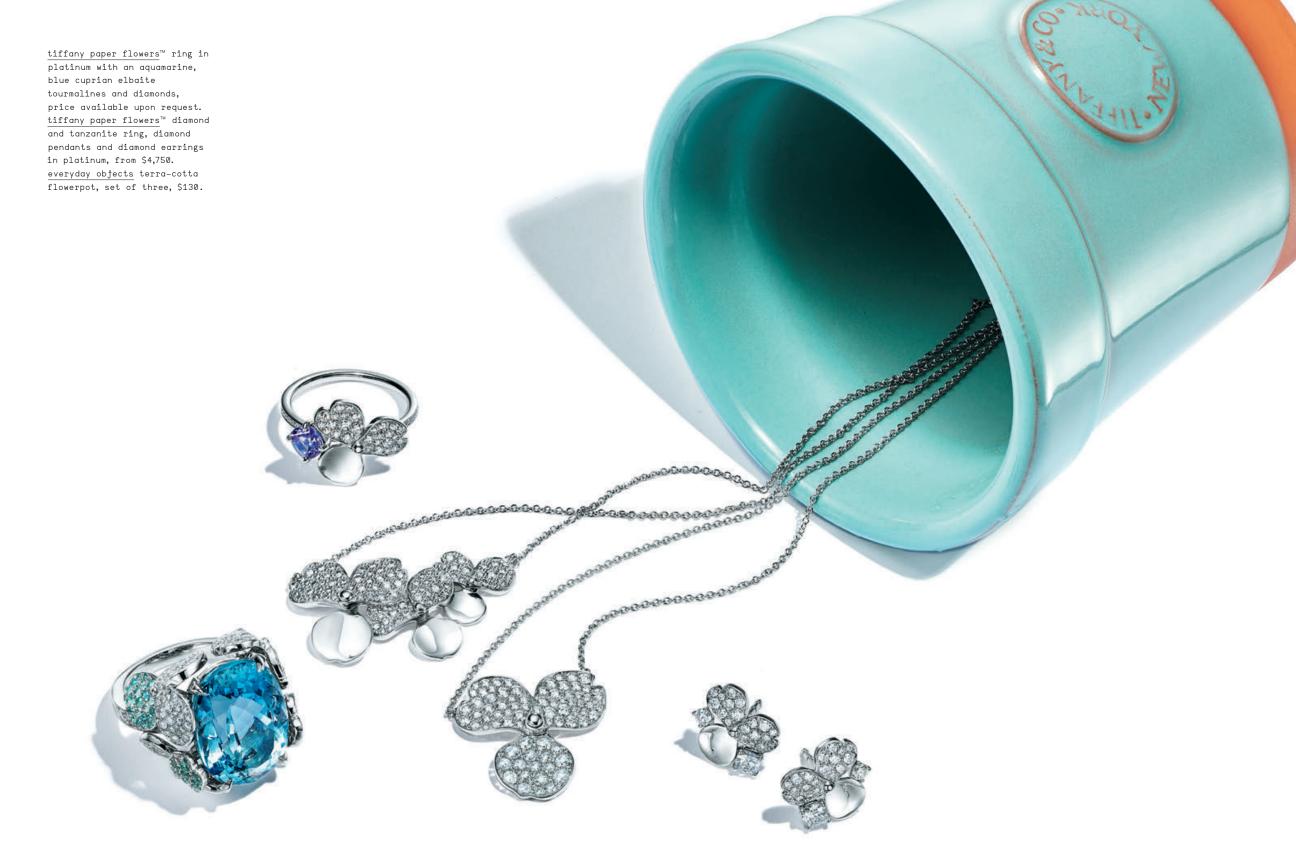

THIS PAGE: <u>tiffany paper flowers</u>™ diamond cluster ring in platinum, \$19,000.

OPPOSITE PAGE: <u>tiffany paper flowers</u>™ diamond and tanzanite drop earrings in platinum, \$19,000.

THIS PAGE: tiffany hardwear rings in sterling silver and 18k yellow gold, from \$645.

THIS PAGE: tiffany paper flowers™ diamond and tanzanite earrings in platinum, \$7,600. tiffany victoria® mixed cluster drop earrings in platinum with diamonds, price available upon request. OPPOSITE PAGE: rings in platinum with gemstones and diamonds, from left: tsavorite, fancy intense yellow diamond, tanzanite and rubellite, prices available upon request.