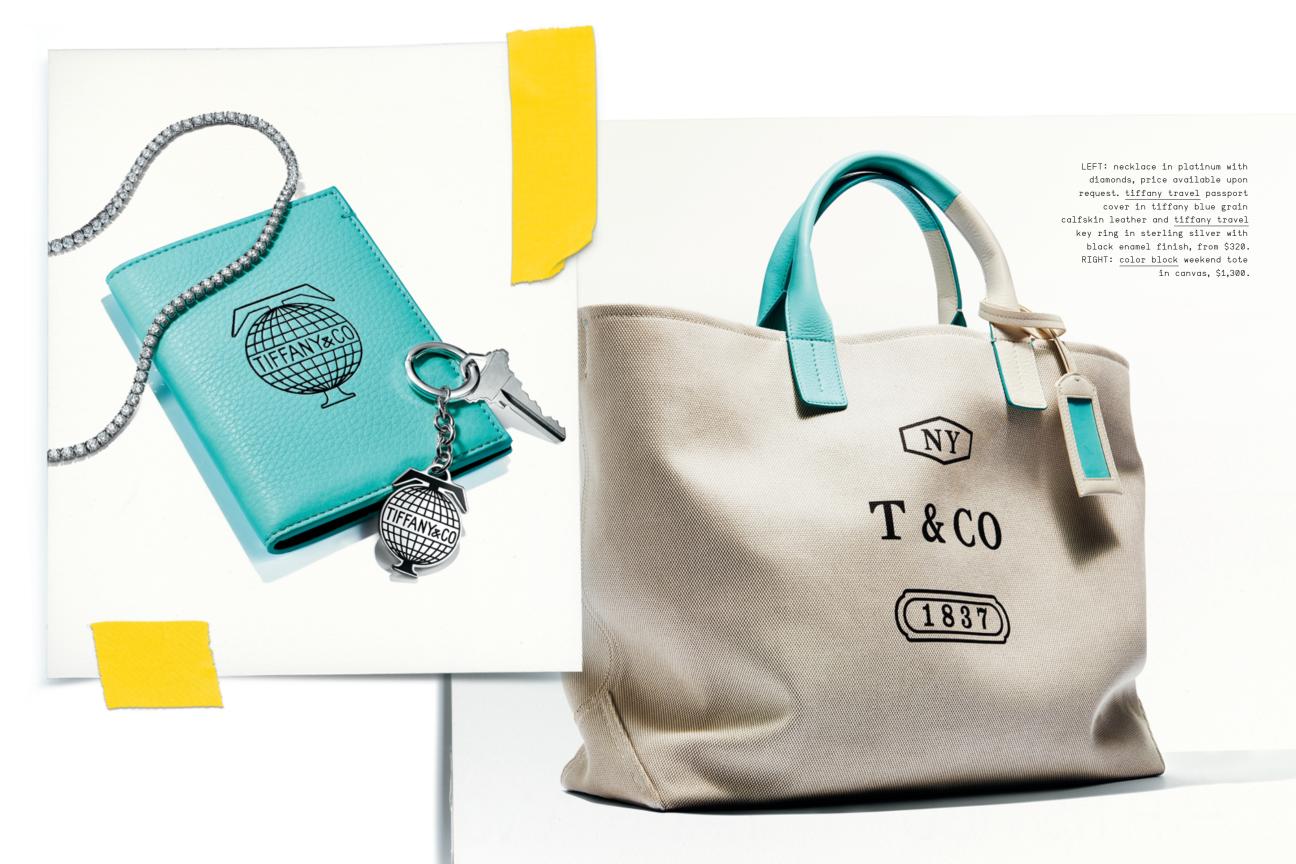

necklace in platinum with diamonds, price available upon request. tiffany paper flowers sunglasses, \$460. everyday objects bone china tiffany boxes, from \$170. everyday objects nickel twin bell alarm clock, \$710. color block mug in bone china, \$75. tiffany color splash vide poche in porcelain, \$130. TIFFANY& CO.