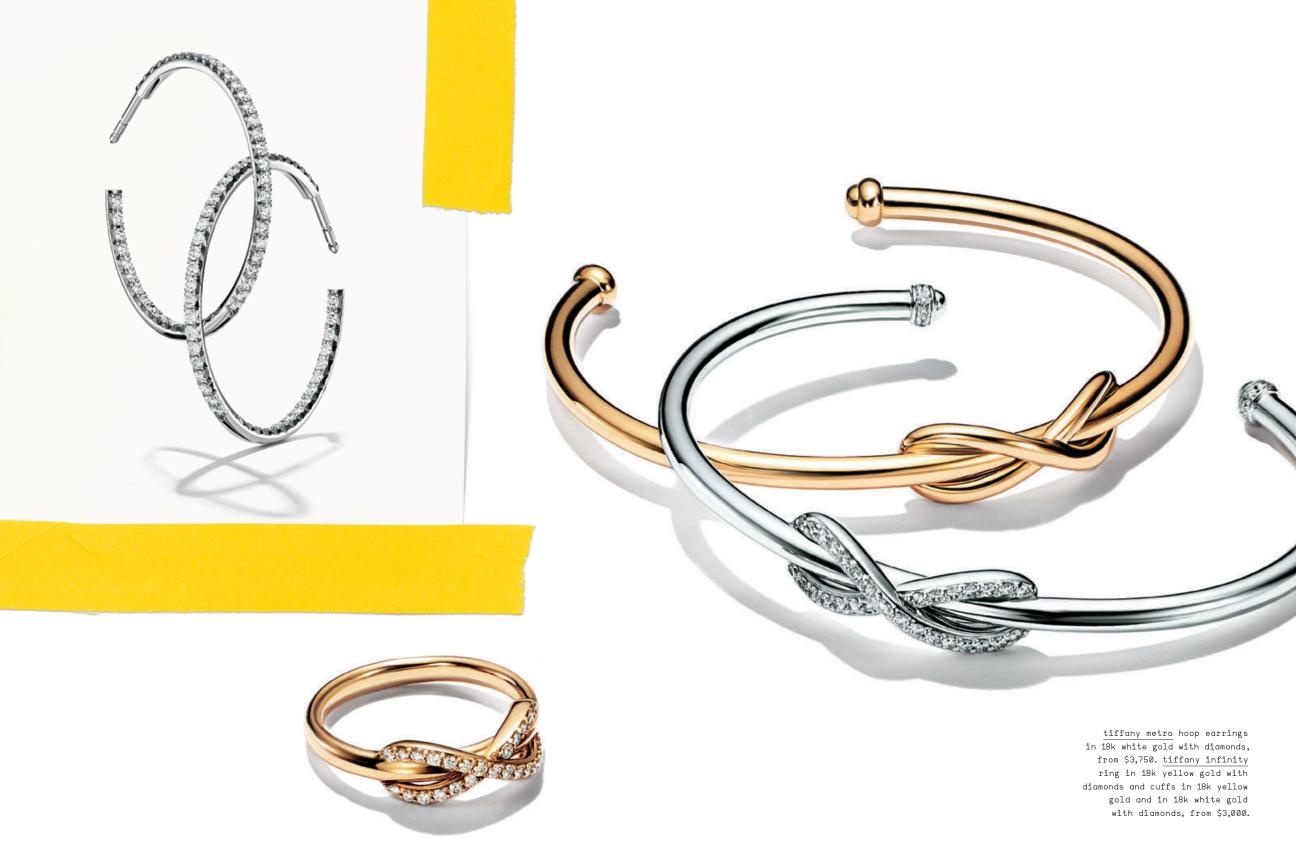

FRONT COVER:  $tiffany \ victoria^{\theta}$  bracelet in platinum with diamonds, price available upon request. earrings in platinum with diamonds, price available upon request. THIS PAGE:  $tiffany \ t$  rings in 18k yellow, rose and white gold with diamonds, from \$2,250. OPPOSITE PAGE:  $tiffany \ t$  two rings in 18k rose and white gold with diamonds, from \$4,000.