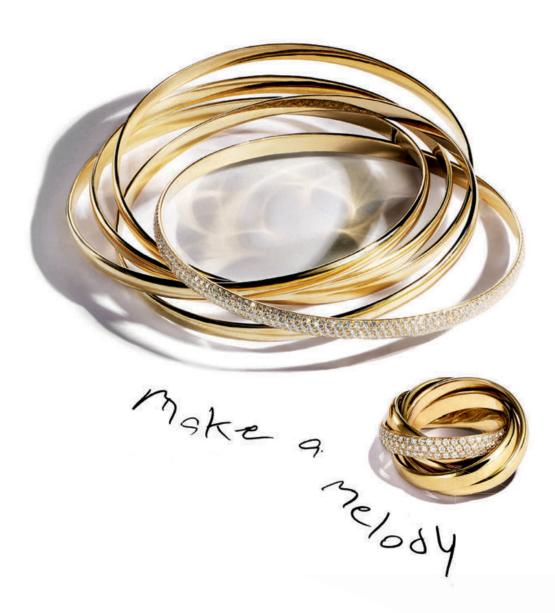

paloma's melody five-band bangle and ring in 18k yellow gold with diamonds, from \$11,900.

tiffany save the wild lion, rhino and elephant charms in sterling silver and 18k rose gold, from \$610. chain sold separately. tiffany save the wild elephant brooch in 18k white gold with diamonds, price available upon request. everyday objects sterling silver and american walnut triangle, \$610.