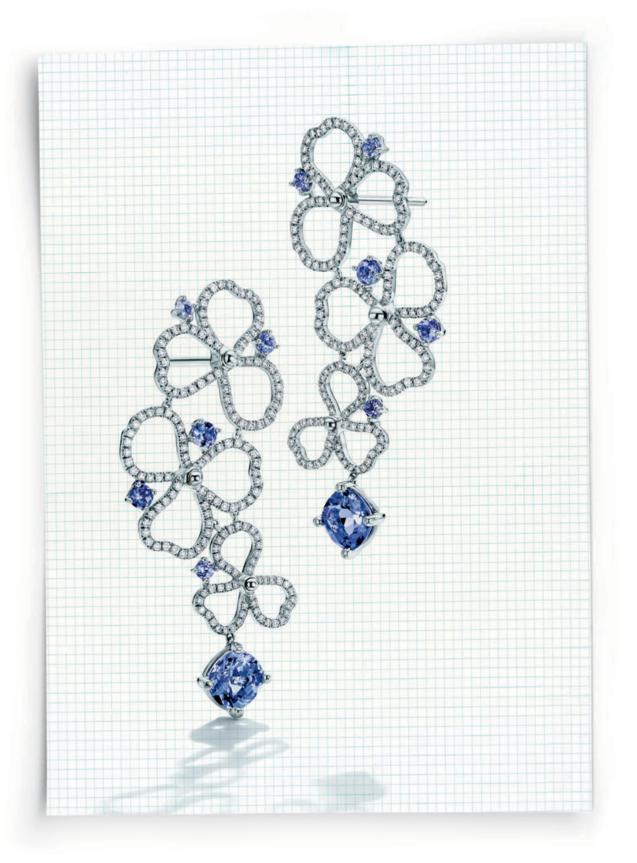

THIS PAGE: <u>tiffany paper flowers</u>™ diamond cluster ring in platinum, \$19,000.

OPPOSITE PAGE: <u>tiffany paper flowers</u>™ diamond and tanzanite drop earrings in platinum, \$19,000.

THIS PAGE: tiffany hardwear rings in sterling silver and 18k yellow gold, from \$645.