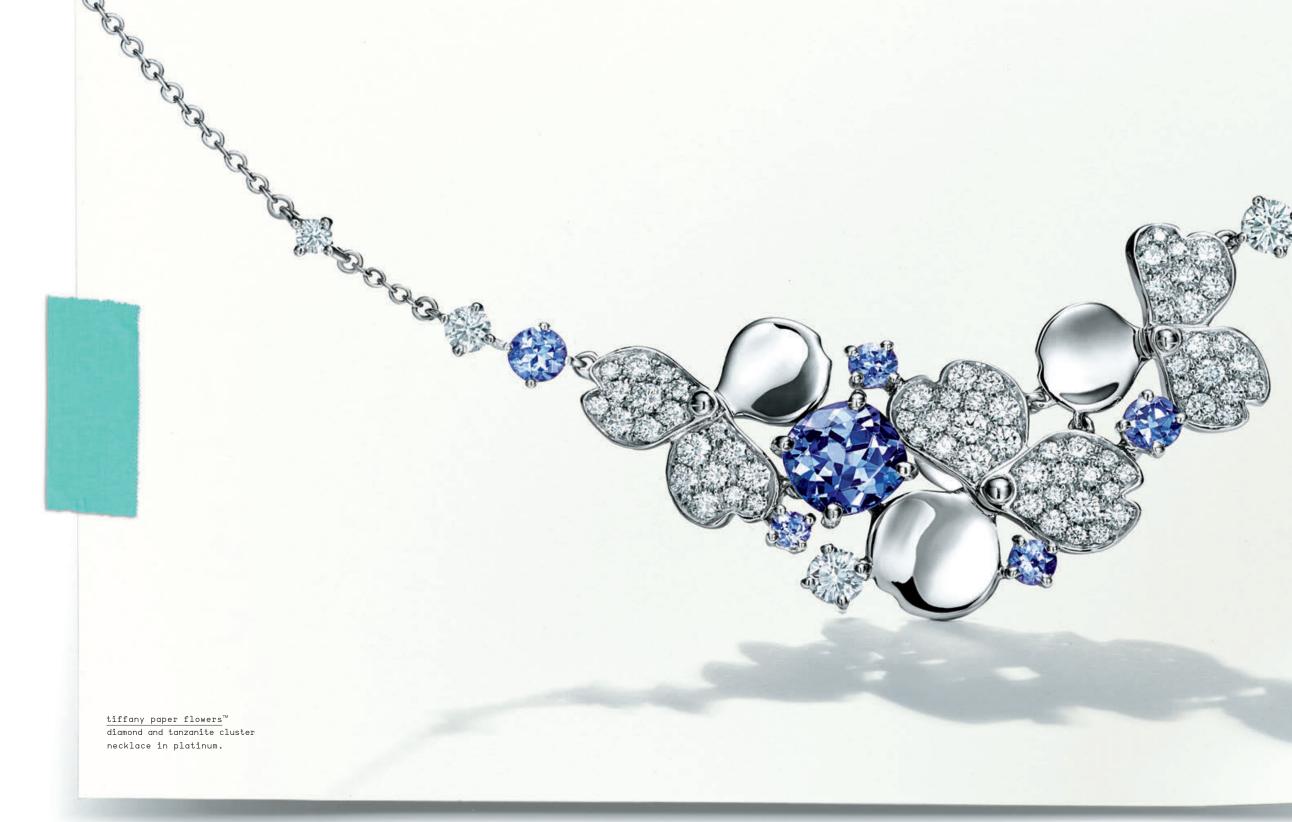

THIS PAGE: tiffany paper flowers™ diamond and tanzanite earrings in platinum.

tiffany victorio® mixed cluster drop earrings in platinum with diamonds.

OPPOSITE PAGE: rings in platinum with gemstones and diamonds, from left: