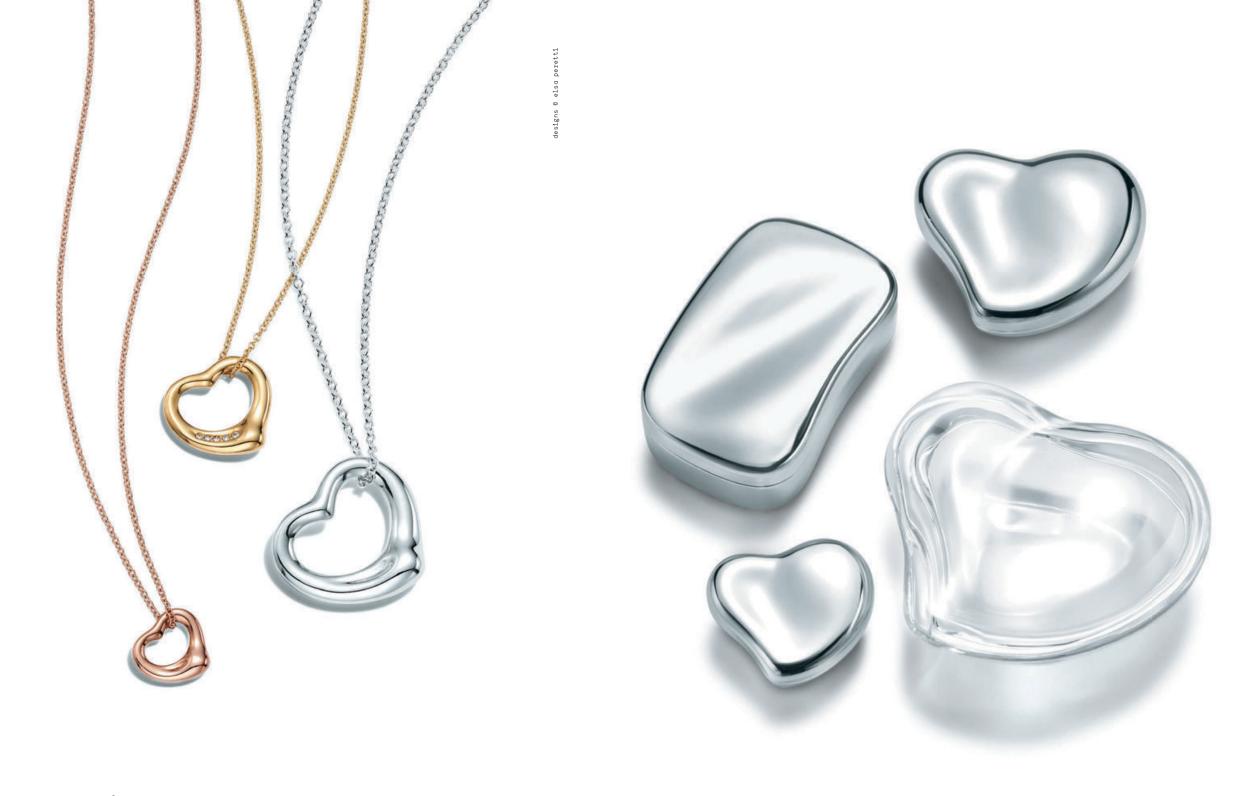

THIS PAGE: <u>elsa peretti<sup>®</sup> open heart pendants in 18k rose gold, 18k yellow gold with diamonds and sterling silver. OPPOSITE PAGE: <u>elsa peretti</u><sup>®</sup> wave and heart boxes in sterling silver and crystal.</u>