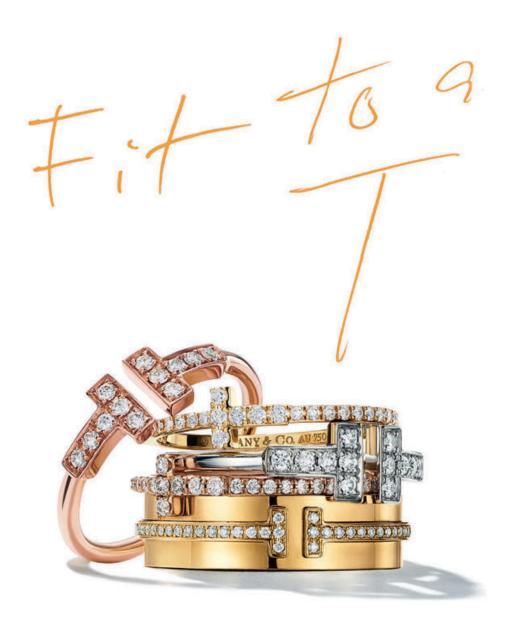

FRONT COVER: tiffany victoria® bracelet in platinum with diamonds. earrings in platinum with diamonds. THIS PAGE: tiffany t rings in 18k yellow, rose and white gold with diamonds. OPPOSITE PAGE: tiffany t two rings in 18k rose and white gold with diamonds.