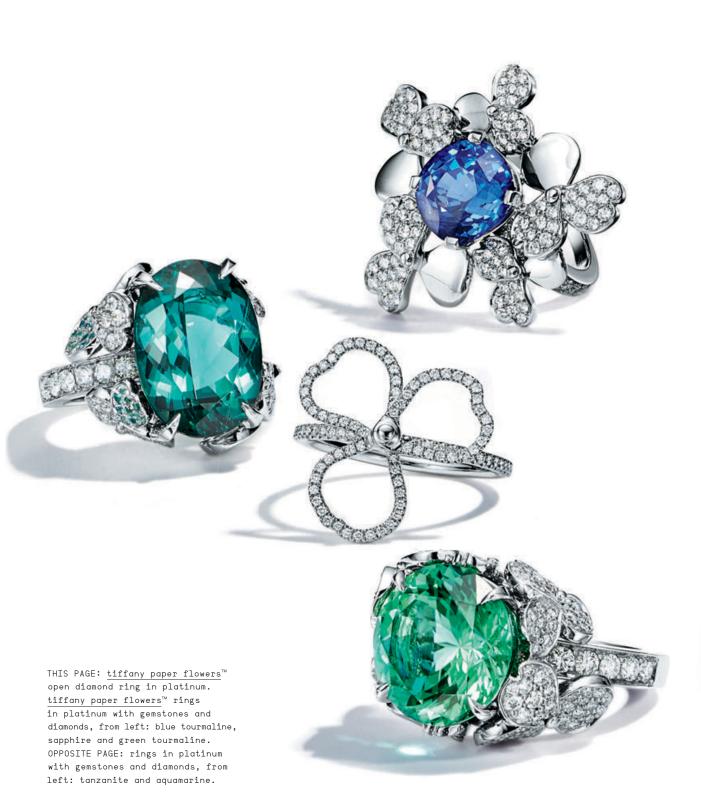

THIS PAGE: tiffany paper flowers™ diamond cluster ring in platinum. OPPOSITE PAGE: tiffany paper flowers™ diamond and tanzanite drop earrings in platinum.

THIS PAGE: tiffany city hardwear rings in sterling silver and 18k yellow gold.

THIS PAGE: tiffany paper flowers™ diamond and tanzanite earrings in platinum.

tiffany victorio® mixed cluster drop earrings in platinum with diamonds.

OPPOSITE PAGE: rings in platinum with gemstones and diamonds, from left:

tsavorite, fancy intense yellow diamond, tanzanite and rubellite.

paloma's melody five-band bangle and ring in 18k yellow gold with diamonds.

tiffany save the wild lion, rhino and elephant charms in sterling silver and 18k rose gold. chain sold separately.