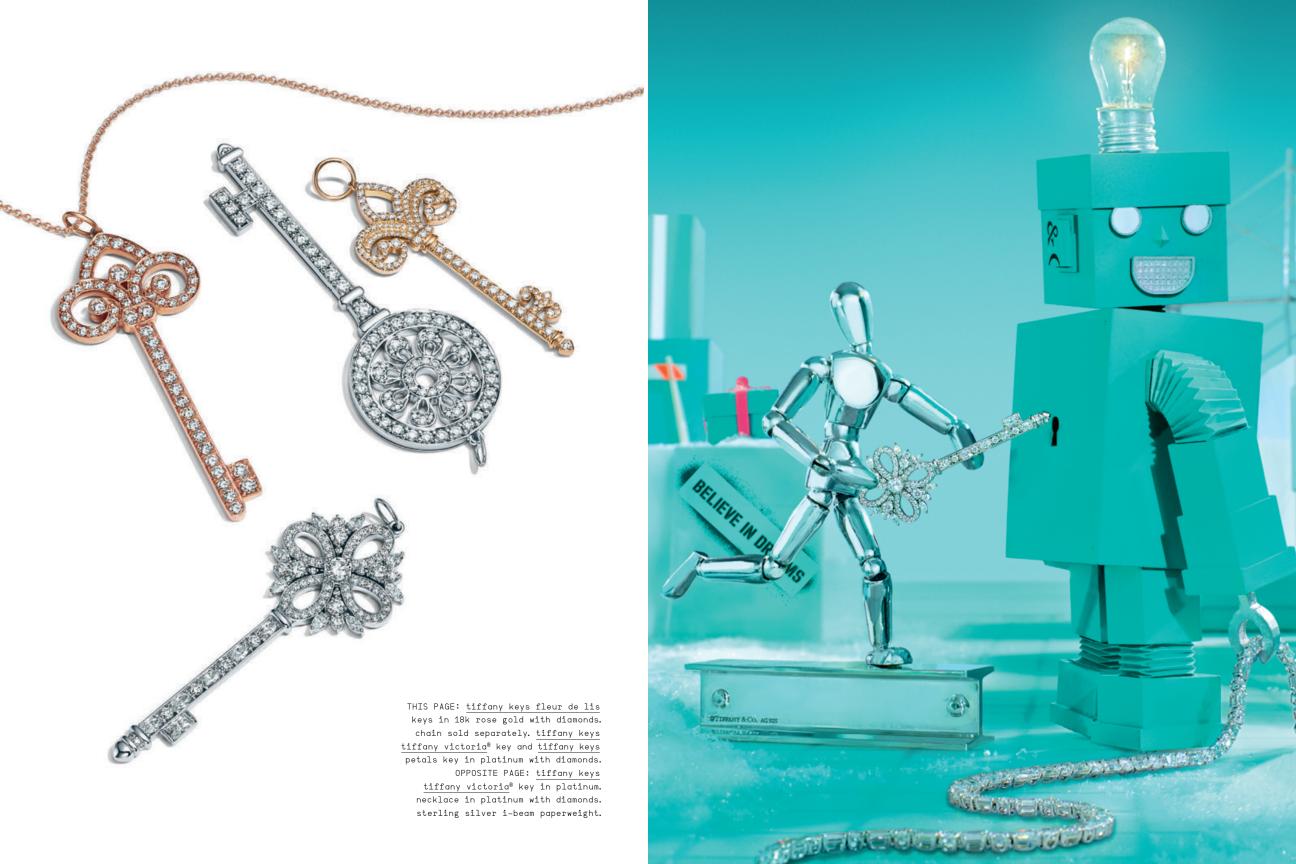

OPPOSITE PAGE: tiffany city hardwear necklace, pendants, earrings and ring in 18k yellow gold.

THIS PAGE: everyday objects american walnut and sterling silver sugar shovel. tiffany & co.® band ring in 18k rose gold with rubies. tiffany metro band ring in platinum with diamonds. tiffany classic™ band ring in 18k yellow gold. tiffany soleste band ring in platinum with diamonds. OPPOSITE PAGE: tiffany keys modern keys in 18k yellow and rose gold and in 18k yellow and white gold with diamonds. tiffany charms tags in 18k yellow, rose and white gold. tag chain necklace in 18k yellow gold. personalization services available.