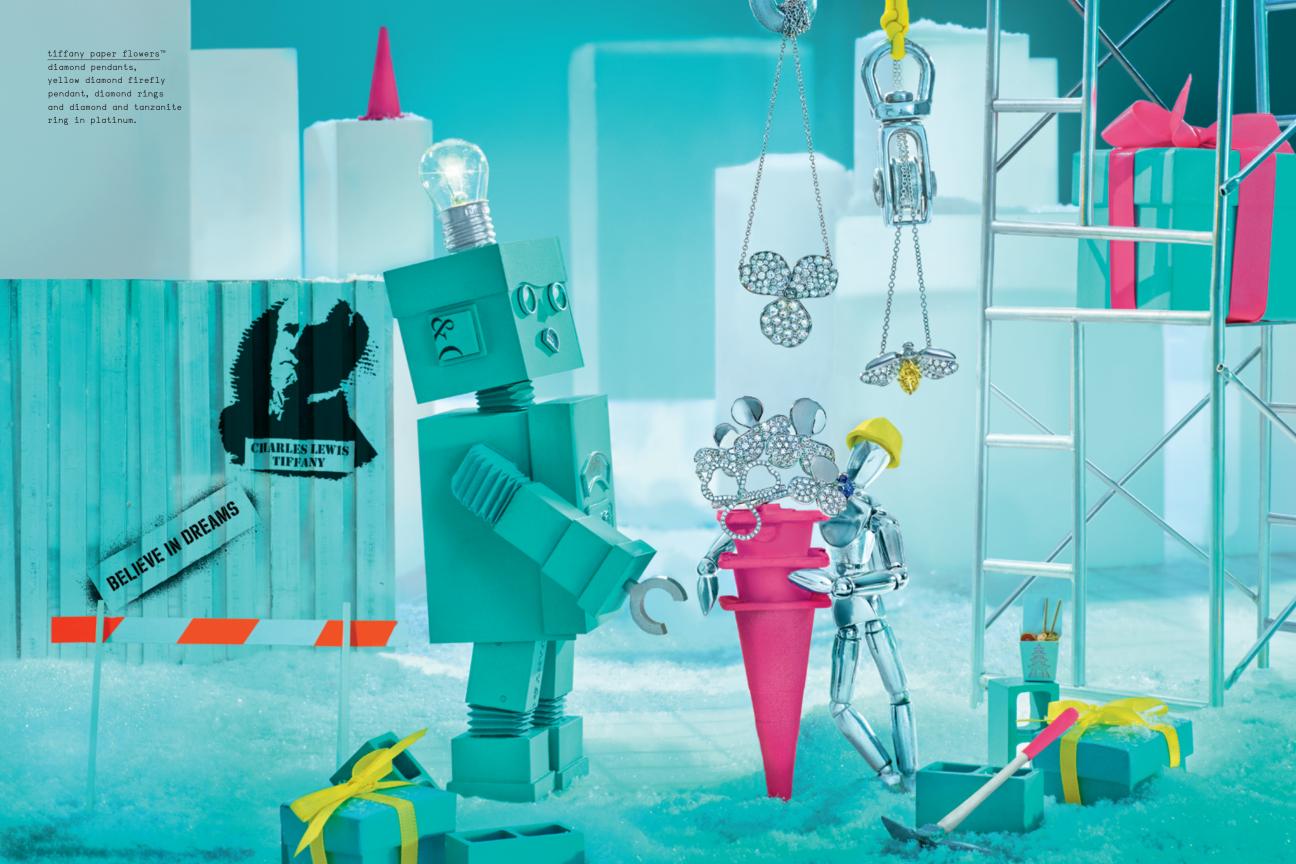

THIS PAGE: tiffany paper flowers™ diamond cluster ring in platinum. OPPOSITE PAGE: tiffany paper flowers™ diamond and tanzanite drop earrings in platinum.

THIS PAGE: tiffany city hardwear rings in sterling silver and 18k yellow gold.