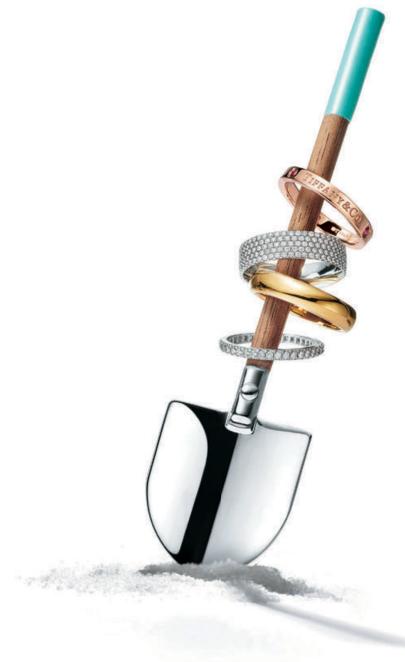

OPPOSITE PAGE: tiffany city hardwear necklace, pendants, earrings and ring in 18k yellow gold.

THIS PAGE: everyday objects american walnut and sterling silver sugar shovel. tiffany & co.® band ring in 18k rose gold with rubies. tiffany metro band ring in platinum with diamonds. tiffany classic™ band ring in 18k yellow gold. tiffany soleste band ring in platinum with diamonds. OPPOSITE PAGE: tiffany keys modern keys in 18k yellow and rose gold and in 18k yellow and white gold with diamonds. tiffany charms tags in 18k yellow, rose and white gold. tag chain necklace in 18k yellow gold. personalization services available.