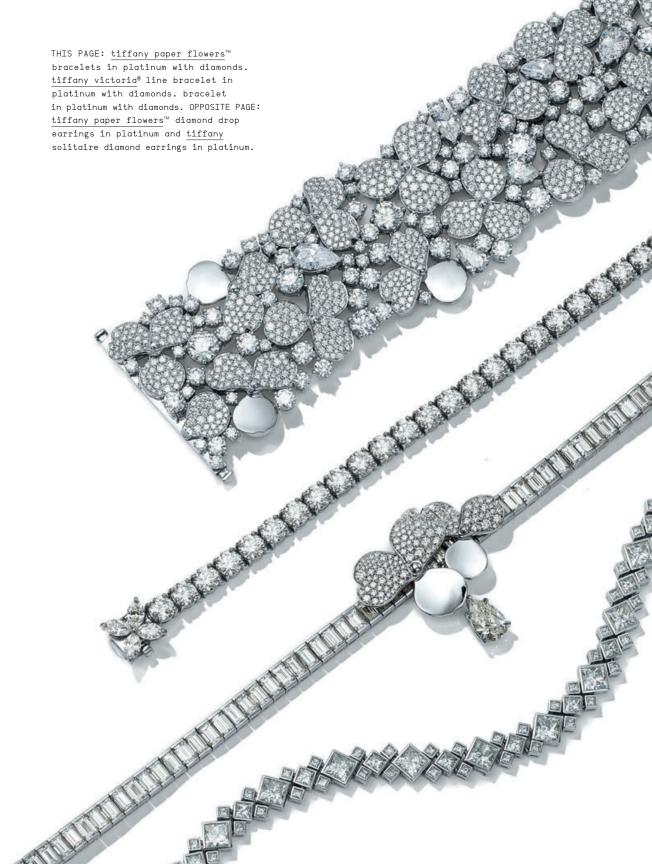

FRONT COVER: tiffany victoria® bracelet in platinum with diamonds. earrings in platinum with diamonds. THIS PAGE: tiffany t rings in 18k yellow, rose and white gold with diamonds. OPPOSITE PAGE: tiffany t two rings in 18k rose and white gold with diamonds.

THIS PAGE: tiffany paper flowers™ diamond cluster ring in platinum. OPPOSITE PAGE: tiffany paper flowers™ diamond and tanzanite drop earrings in platinum.

THIS PAGE: tiffany city hardwear rings in sterling silver and 18k yellow gold.