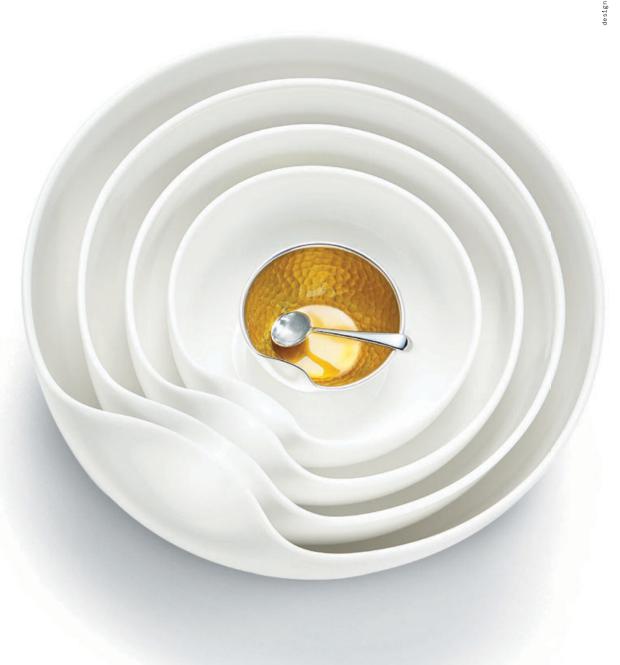

THIS PAGE: <u>elsa peretti<sup>®</sup></u> thumbprint bowls in bone china, thumbprint bowl in sterling silver with yellow <u>enamel finish</u> and mini spoon in sterling silver. OPPOSITE PAGE: <u>elsa peretti<sup>®</sup></u> pitcher in sterling silver.