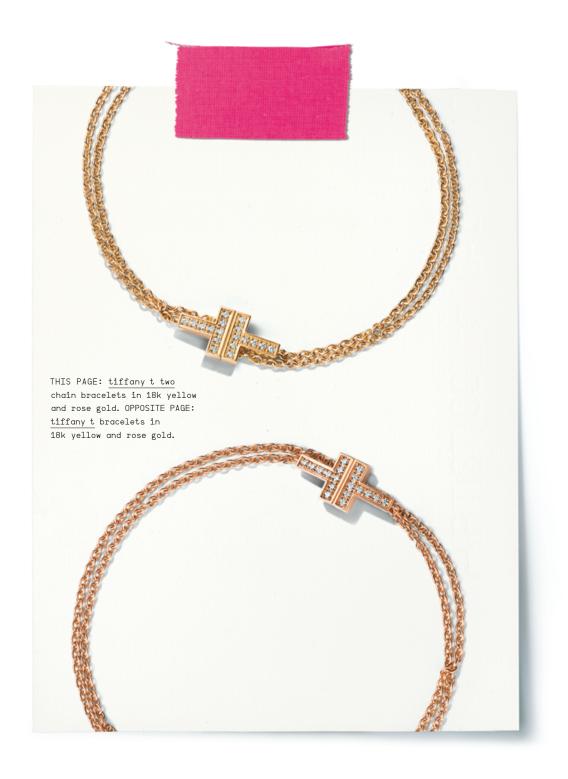

FRONT COVER: tiffany victoria® bracelet in platinum with diamonds. earrings in platinum with diamonds. THIS PAGE: tiffany t rings in 18k yellow, rose and white gold with diamonds. OPPOSITE PAGE: tiffany t two rings in 18k rose and white gold with diamonds.

















THIS PAGE: tiffany paper flowers™ diamond cluster ring in platinum. OPPOSITE PAGE: tiffany paper flowers™ diamond and tanzanite drop earrings in platinum.







THIS PAGE: tiffany city hardwear rings in sterling silver and 18k yellow gold.

OPPOSITE PAGE: tiffany city hardwear necklace, pendants, earrings and ring in 18k yellow gold.













THIS PAGE: everyday objects american walnut and sterling silver sugar shovel. tiffany & co.® band ring in 18k rose gold with rubies. tiffany metro band ring in platinum with diamonds. tiffany classic™ band ring in 18k yellow gold. tiffany soleste band ring in platinum with diamonds. OPPOSITE PAGE: tiffany keys modern keys in 18k yellow and rose gold and in 18k yellow and white gold with diamonds. tiffany charms tags in 18k yellow,