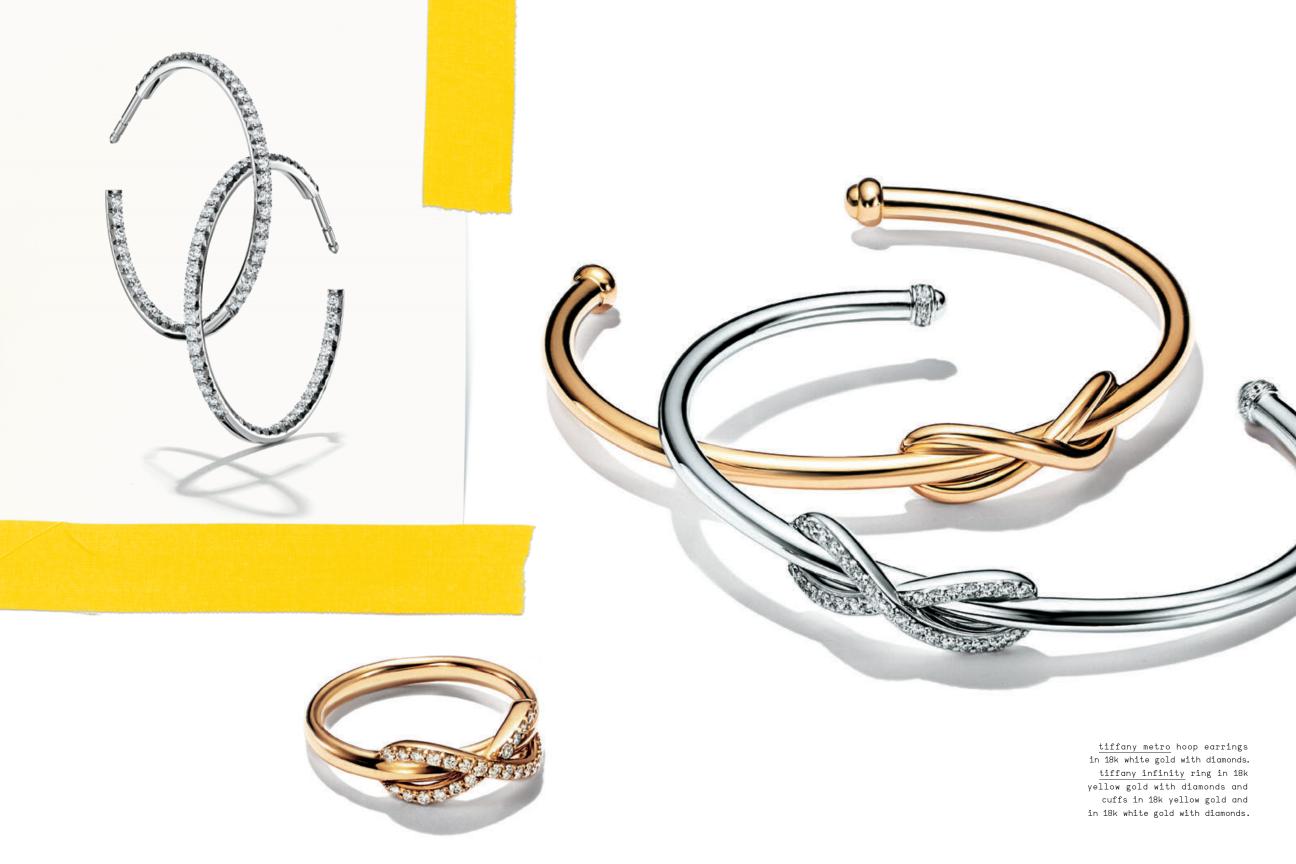

FRONT COVER: tiffany victoria® bracelet in platinum with diamonds. earrings in platinum with diamonds. THIS PAGE: tiffany t rings in 18k yellow, rose and white gold with diamonds. OPPOSITE PAGE: tiffany t two rings in 18k rose and white gold with diamonds.