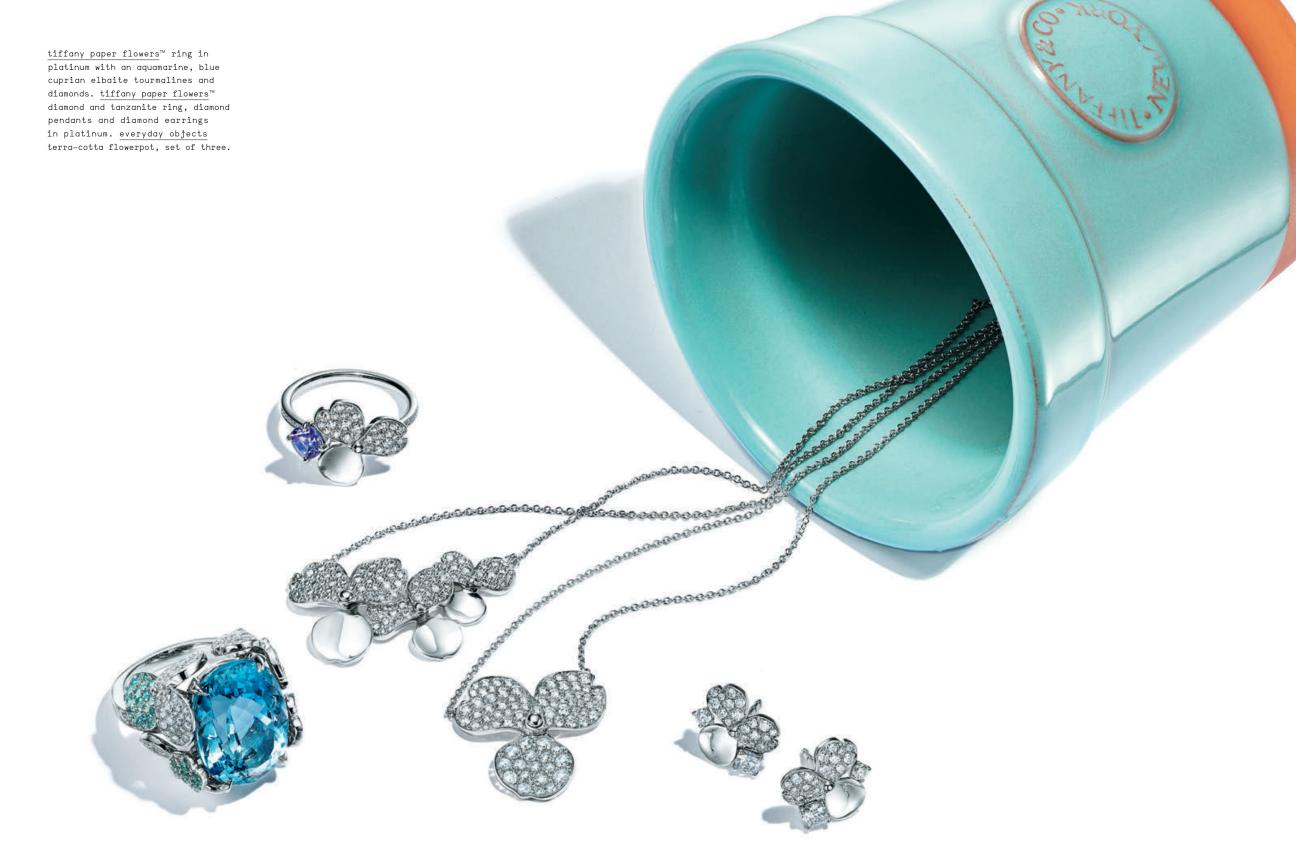

THIS PAGE: tiffany paper flowers™ diamond cluster ring in platinum. OPPOSITE PAGE: tiffany paper flowers™ diamond and tanzanite drop earrings in platinum.

THIS PAGE: tiffany city hardwear rings in sterling silver and 18k yellow gold.