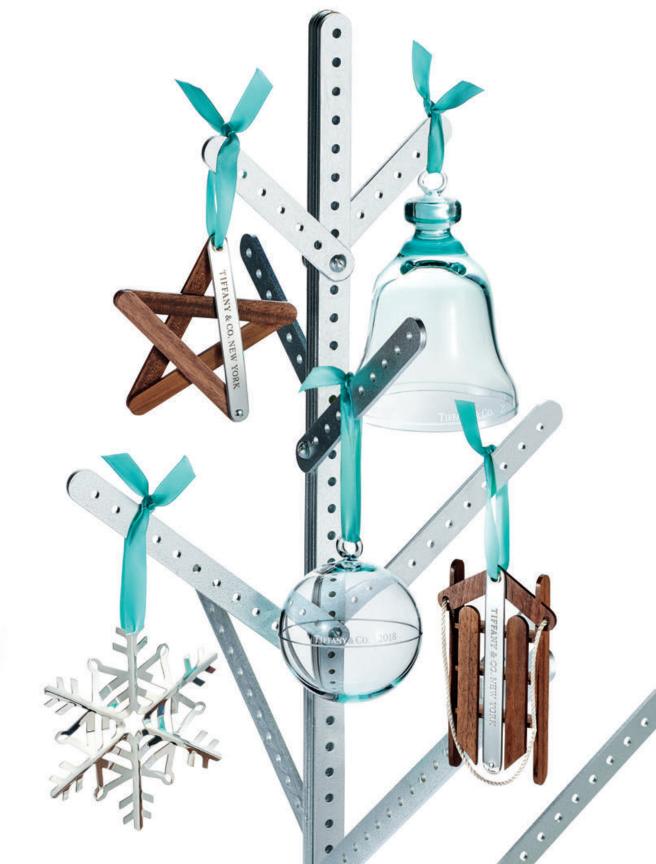

THIS PAGE: pet collar and leash in tiffany blue® bridle leather. bone collar charm in stainless steel. dog bowl in bone china. OPPOSITE PAGE: ball and bell ornaments in crystal glass. star and sleigh popsicle stick ornaments in american walnut and sterling silver. snowflake ornament in sterling silver.