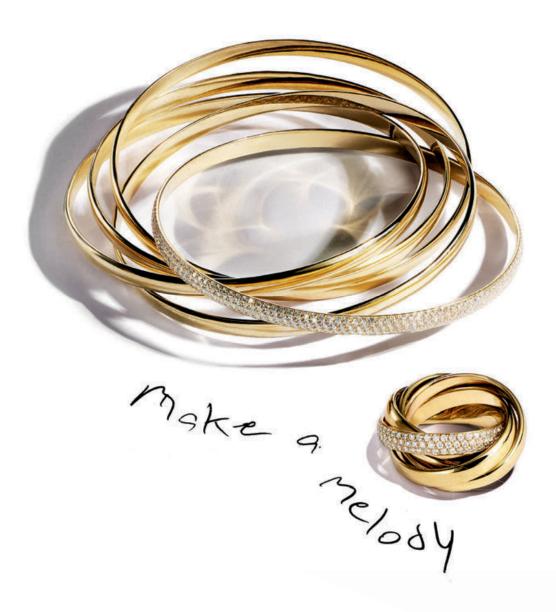

tsavorite, fancy intense yellow diamond, tanzanite and rubellite.

paloma's melody five-band bangle and ring in 18k yellow gold with diamonds.

tiffany save the wild lion, rhino and elephant charms in sterling silver and 18k rose gold. chain sold separately.