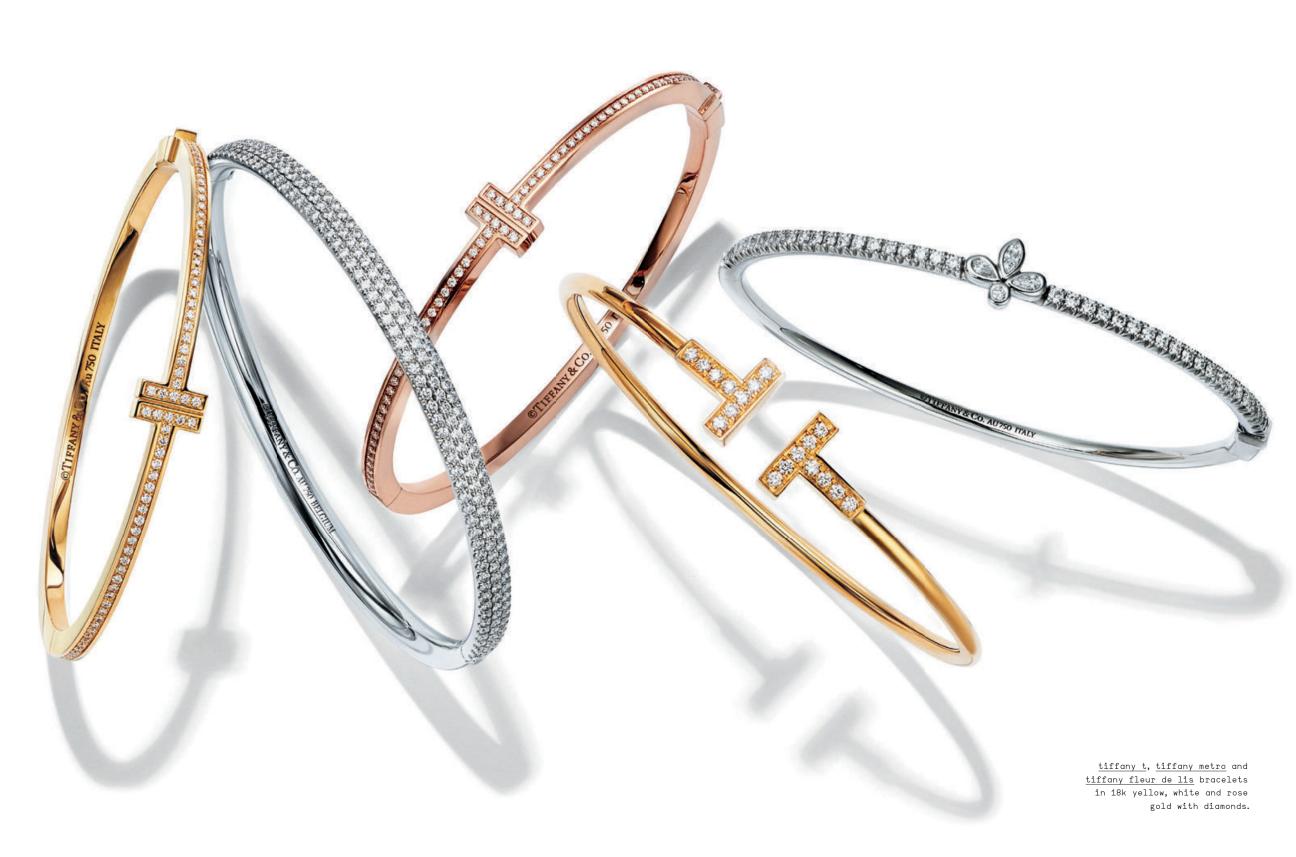

FRONT COVER: tiffany victoria® bracelet in platinum with diamonds. earrings in platinum with diamonds. THIS PAGE: tiffany t rings in 18k yellow, rose and white gold with diamonds. OPPOSITE PAGE: tiffany t two rings in 18k rose and white gold with diamonds.