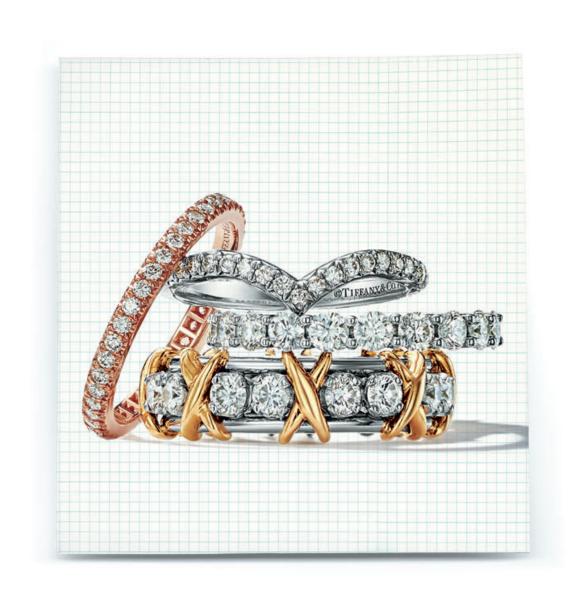

FRONT COVER: tiffany victoria® bracelet in platinum with diamonds. earrings in platinum with diamonds. THIS PAGE: tiffany t rings in 18k yellow, rose and white gold with diamonds. OPPOSITE PAGE: tiffany t two rings in 18k rose and white gold with diamonds.