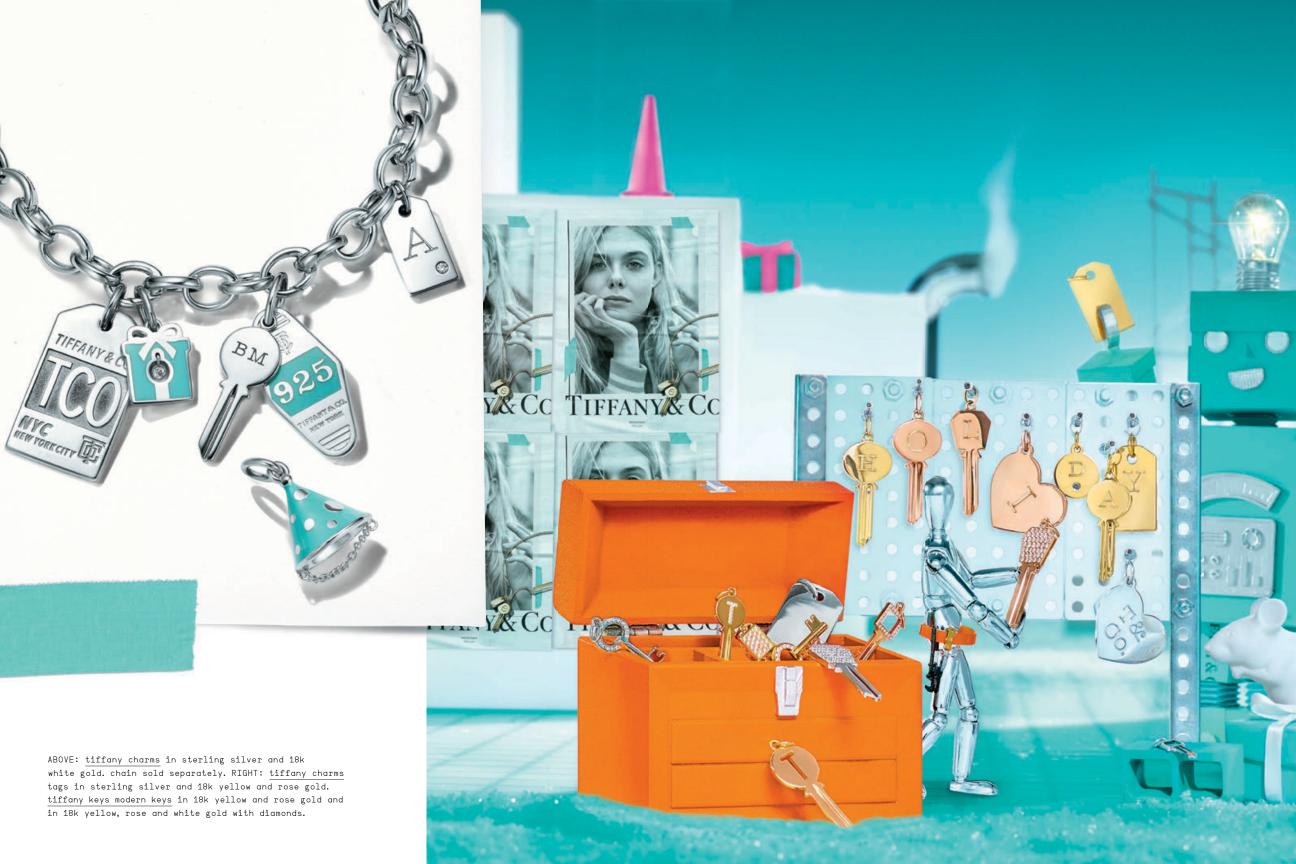

OPPOSITE PAGE: tiffany city hardwear necklace, pendants, earrings and ring in 18k yellow gold.

THIS PAGE: everyday objects american walnut and sterling silver sugar shovel. tiffany & co.® band ring in 18k rose gold with rubies. tiffany metro band ring in platinum with diamonds. tiffany classic™ band ring in 18k yellow gold. tiffany soleste band ring in platinum with diamonds. OPPOSITE PAGE: tiffany keys modern keys in 18k yellow and rose gold and in 18k yellow and white gold with diamonds. tiffany charms tags in 18k yellow, rose and white gold. tag chain necklace in 18k yellow gold. personalization services available.