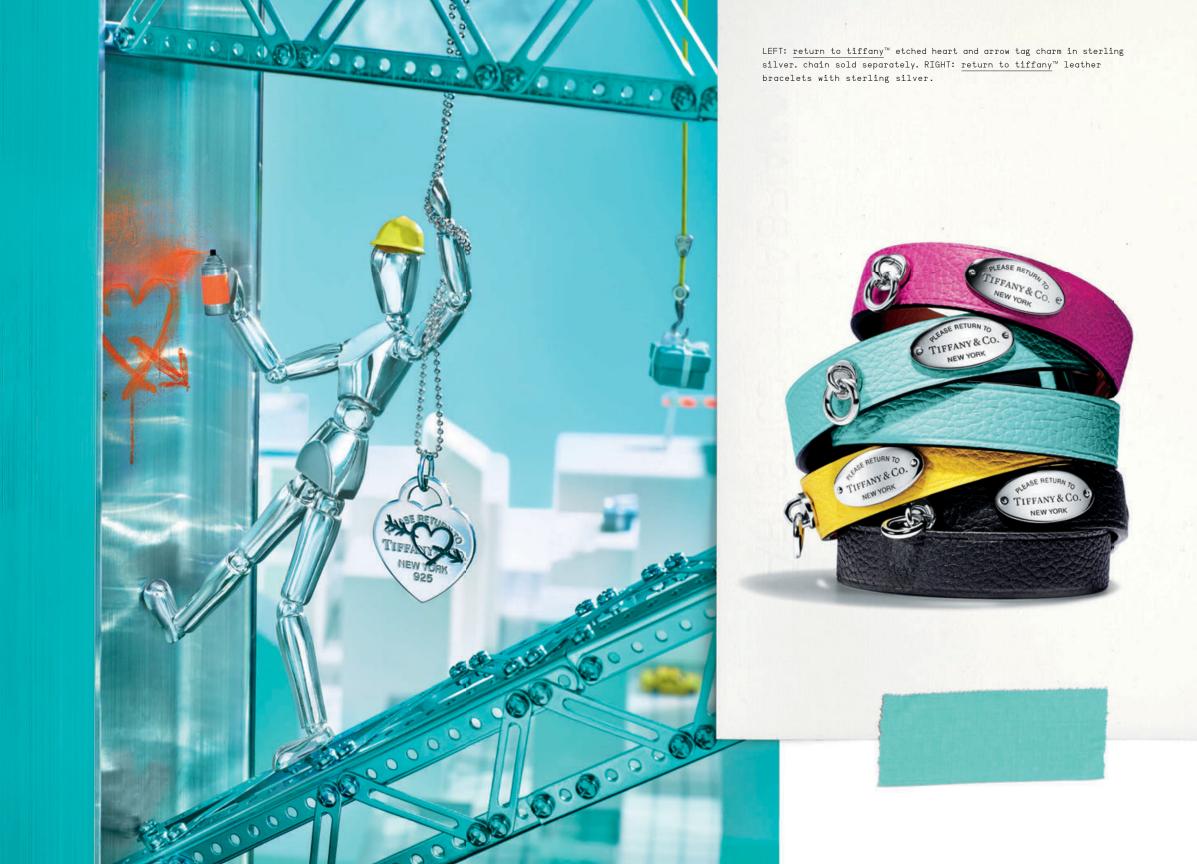

tiffany save the wild elephant brooch in 18k white gold with diamonds. everyday objects sterling silver and american walnut triangle.

THIS PAGE: everyday objects bone china paper cup, set of two. ring in platinum with a tanzanite and diamonds. OPPOSITE PAGE: return to tiffany bracelet and charms in sterling silver,

18k rose gold and 18k rose gold with diamonds. tiffany charms tags in 18k rose and white gold.

everyday objects sterling silver and american walnut t-shaped ruler. the bone china paper cup should not be used to consume hot liquids.