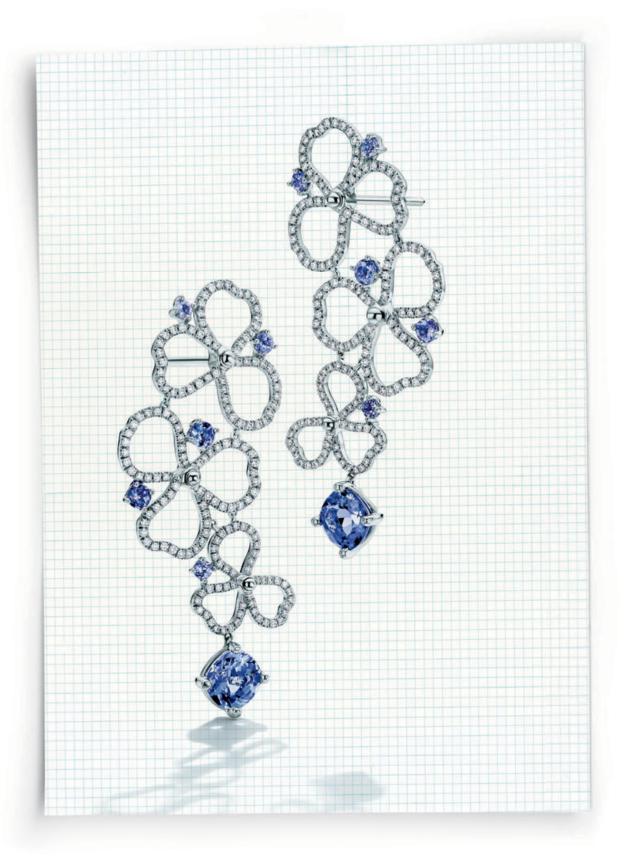

THIS PAGE: tiffany paper flowers™ diamond cluster ring in platinum. OPPOSITE PAGE: tiffany paper flowers™ diamond and tanzanite drop earrings in platinum.

THIS PAGE: tiffany city hardwear rings in sterling silver and 18k yellow gold.