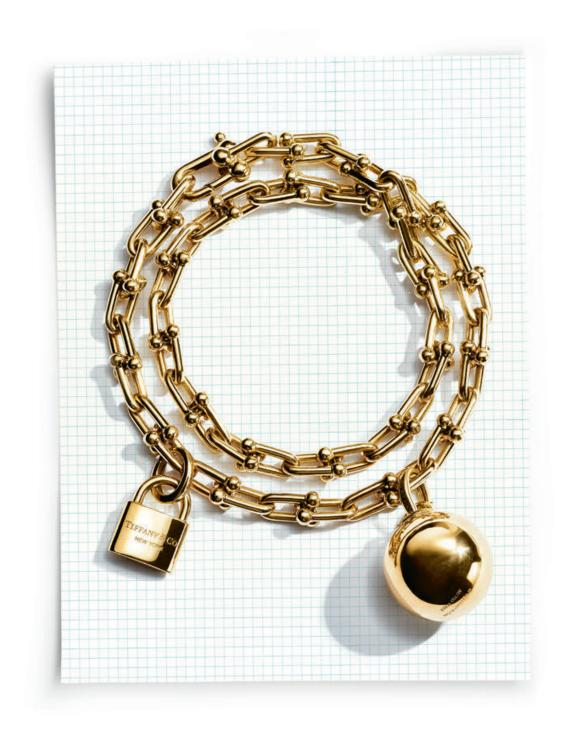

the <u>tiffany<sup>8</sup> setting</u> in platinum. <u>tiffany harmony<sup>8</sup> band ring</u> in platinum. <u>tiffany soleste</u> band ring in platinum with diamonds. BACK COVER: <u>tiffany city hardwear</u> wrap necklace in 18k yellow gold.