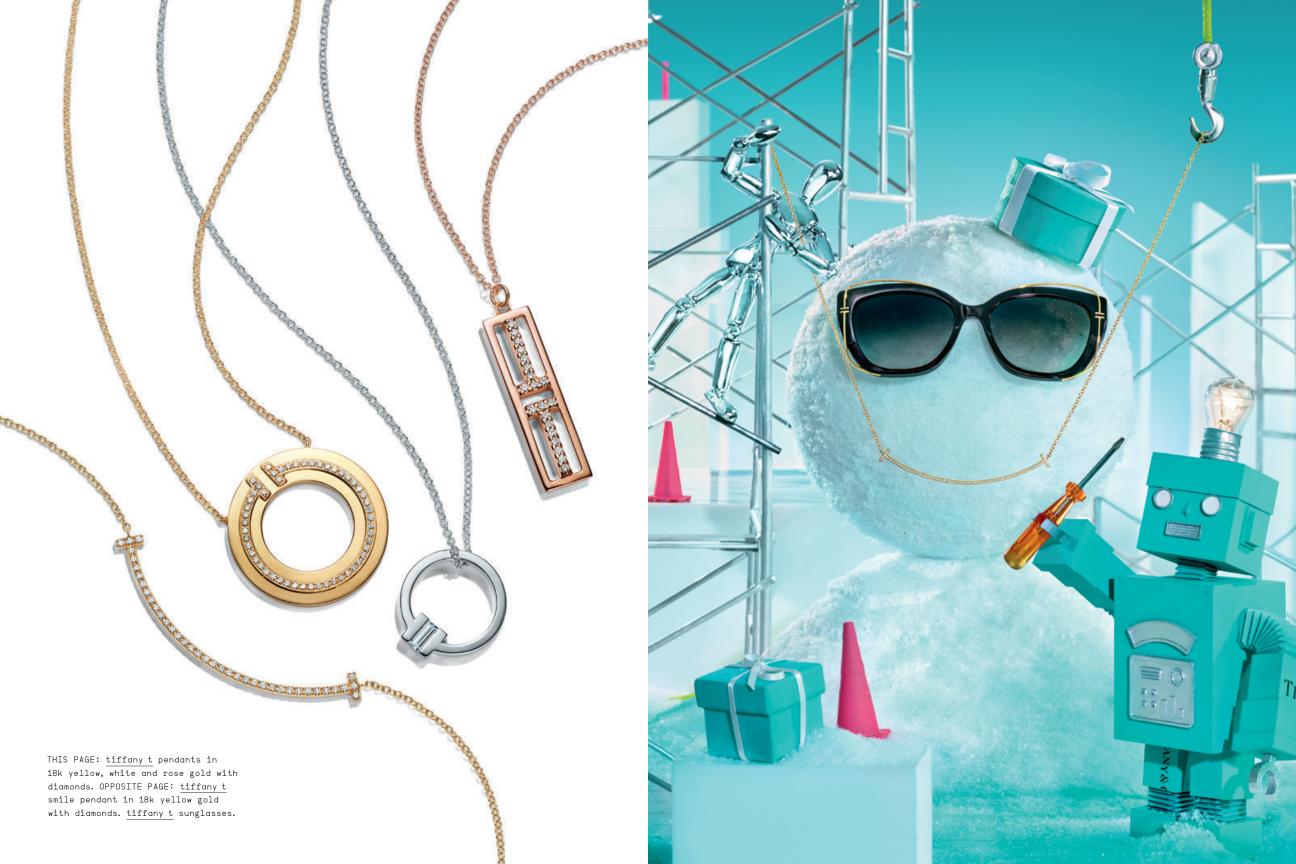

FRONT COVER: tiffany victoria® bracelet in platinum with diamonds. earrings in platinum with diamonds. THIS PAGE: tiffany t rings in 18k yellow, rose and white gold with diamonds. OPPOSITE PAGE: tiffany t two rings in 18k rose and white gold with diamonds.

















THIS PAGE: tiffany paper flowers™ diamond cluster ring in platinum. OPPOSITE PAGE: tiffany paper flowers™ diamond and tanzanite drop earrings in platinum.







THIS PAGE: tiffany city hardwear rings in sterling silver and 18k yellow gold.

OPPOSITE PAGE: tiffany city hardwear necklace, pendants, earrings and ring in 18k yellow gold.













THIS PAGE: everyday objects american walnut and sterling silver sugar shovel. tiffany & co.® band ring in 18k rose gold with rubies. tiffany metro band ring in platinum with diamonds. tiffany classic™ band ring in 18k yellow gold. tiffany soleste band ring in platinum with diamonds. OPPOSITE PAGE: tiffany keys modern keys in 18k yellow and rose gold and in 18k yellow and white gold with diamonds. tiffany charms tags in 18k yellow, rose