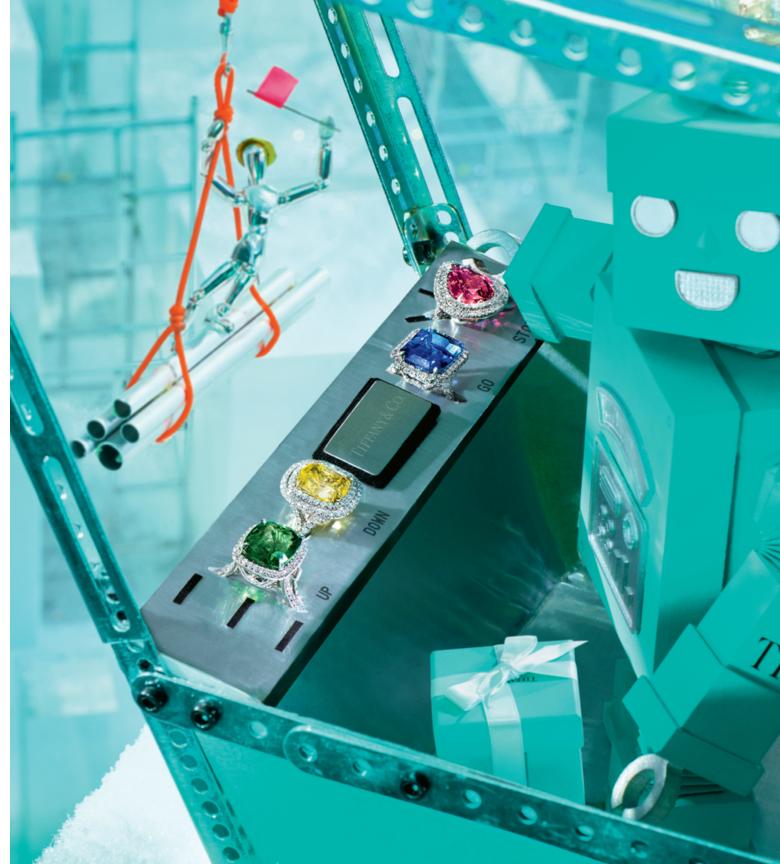

THIS PAGE: tiffany paper flowers™ diamond and tanzanite earrings in platinum.

tiffany victorio® mixed cluster drop earrings in platinum with diamonds.

OPPOSITE PAGE: rings in platinum with gemstones and diamonds, from left:

tsavorite, fancy intense yellow diamond, tanzanite and rubellite.

paloma's melody five-band bangle and ring in 18k yellow gold with diamonds.

tiffany save the wild lion, rhino and elephant charms in sterling silver and 18k rose gold. chain sold separately.