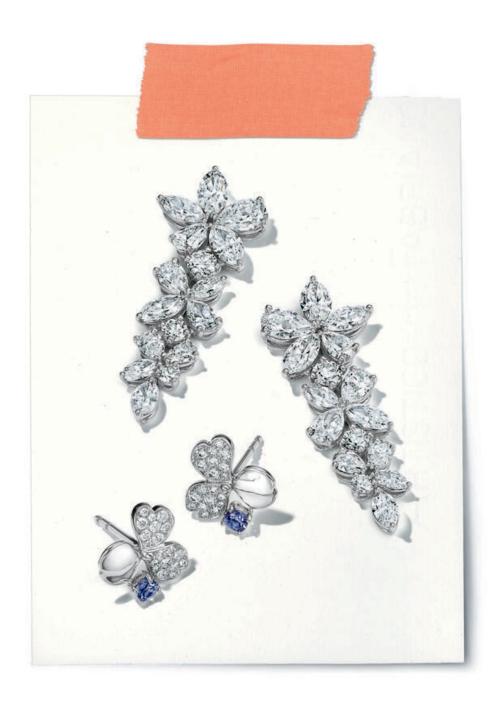

THIS PAGE: tiffany paper flowers™ diamond cluster ring in platinum. OPPOSITE PAGE: tiffany paper flowers™ diamond and tanzanite drop earrings in platinum.

THIS PAGE: tiffany city hardwear rings in sterling silver and 18k yellow gold.