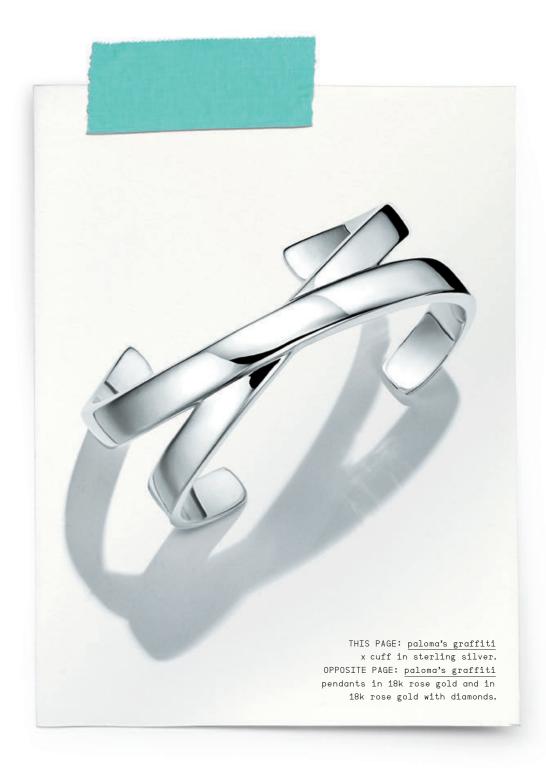

ITE PAGE: tiffany victoria<sup>8</sup> mixed cluster drop earrings in platinum with diamonds. tiffany victoria<sup>8</sup> earrings and pendant in platinum with diamonds.





THIS PAGE: <u>elsa peretti<sup>®</sup> open heart pendants in 18k rose gold, 18k yellow gold with diamonds and sterling silver. OPPOSITE PAGE: <u>elsa peretti</u><sup>®</sup> wave and heart boxes in sterling silver and crystal.</u>







THIS PAGE: tiffany paper flowers™ diamond and tanzanite earrings in platinum.

tiffany victorio® mixed cluster drop earrings in platinum with diamonds.

OPPOSITE PAGE: rings in platinum with gemstones and diamonds, from left:

tsavorite, fancy intense yellow diamond, tanzanite and rubellite.















paloma's melody five-band bangle and ring in 18k yellow gold with diamonds.



tiffany save the wild lion, rhino and elephant charms in sterling silver and 18k rose gold. chain sold separately.

tiffany save the wild elephant brooch in 18k white gold with diamonds. everyday objects sterling silver and american walnut triangle.









THIS PAGE: everyday objects bone china paper cup, set of two. ring in platinum with a tanzanite and diamonds. OPPOSITE PAGE: return to tiffany bracelet and charms in sterling silver,

18k rose gold and 18k rose gold with diamonds. tiffany charms tags in 18k rose and white gold.

everyday objects sterling silver and american walnut t-shaped ruler. the bone china paper cup should not be used to consume hot liquids.





THIS PAGE: pet collar and leash in tiffany blue® bridle leather. bone collar charm in stainless steel. dog bowl in bo