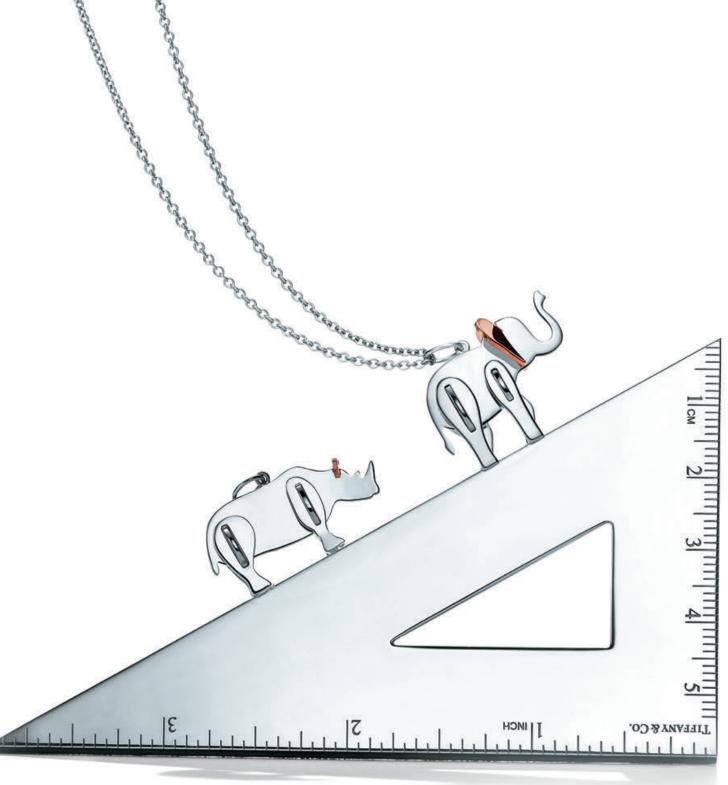

tsavorite, fancy intense yellow diamond, tanzanite and rubellite.

paloma's melody five-band bangle and ring in 18k yellow gold with diamonds.

tiffany save the wild lion, rhino and elephant charms in sterling silver and 18k rose gold. chain sold separately.

tiffany save the wild elephant brooch in 18k white gold with diamonds. everyday objects sterling silver and american walnut triangle.

THIS PAGE: everyday objects bone china paper cup, set of two. ring in platinum with a tanzanite and diamonds. OPPOSITE PAGE: return to tiffany bracelet and charms in sterling silver,