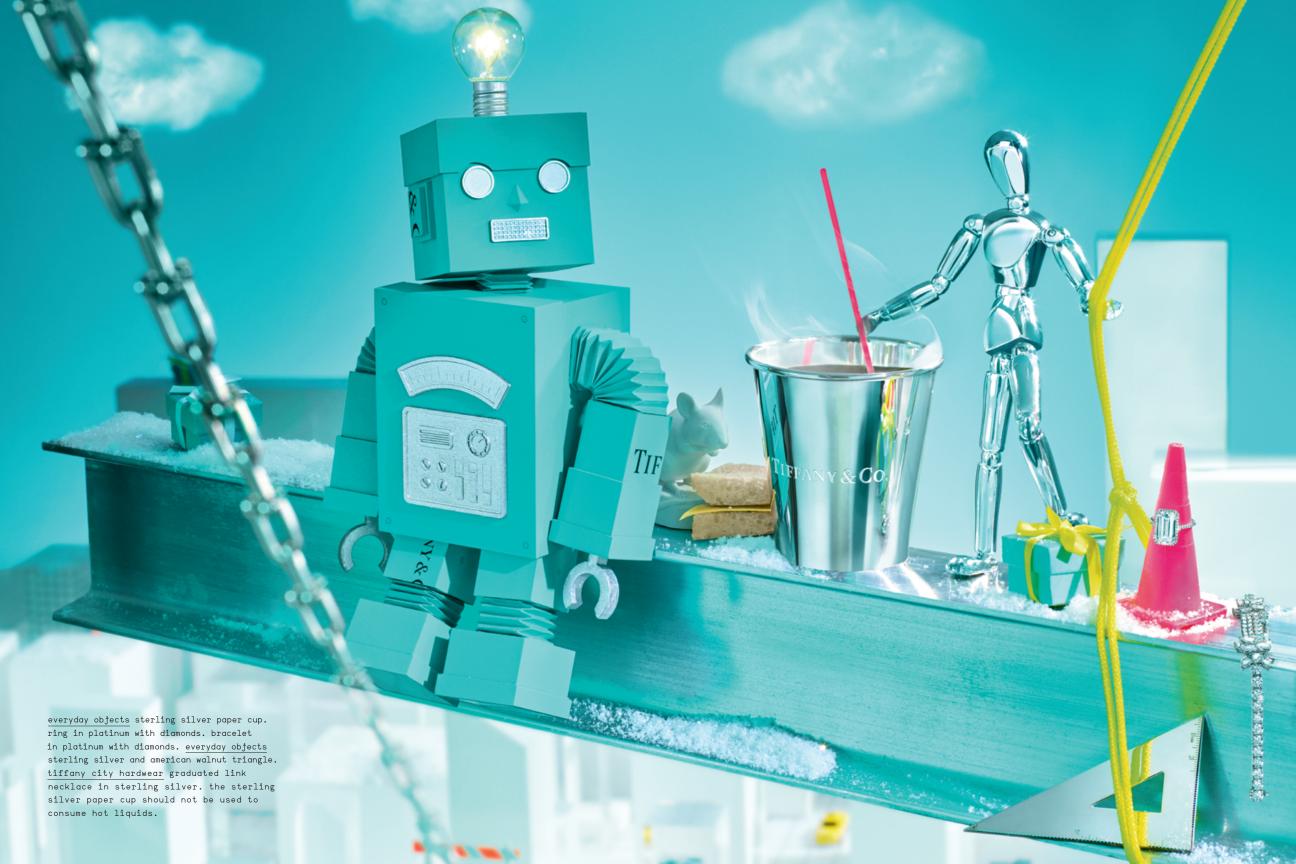

tiffany save the wild elephant brooch in 18k white gold with diamonds. everyday objects sterling silver and american walnut triangle.

THIS PAGE: everyday objects bone china paper cup, set of two. ring in platinum with a tanzanite and diamonds. OPPOSITE PAGE: return to tiffany bracelet and charms in sterling silver,

18k rose gold and 18k rose gold with diamonds. tiffany charms tags in 18k rose and white gold.

everyday objects sterling silver and american walnut t-shaped ruler. the bone china paper cup should not be used to consume hot liquids.