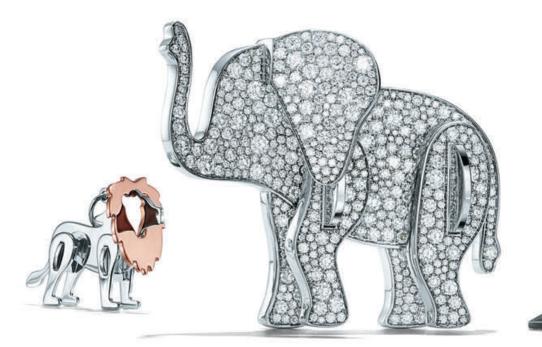

tsavorite, fancy intense yellow diamond, tanzanite and rubellite.

paloma's melody five-band bangle and ring in 18k yellow gold with diamonds.

tiffany save the wild lion, rhino and elephant charms in sterling silver and 18k rose gold. chain sold separately.

tiffany save the wild elephant brooch in 18k white gold with diamonds. everyday objects sterling silver and american walnut triangle.

THIS PAGE: everyday objects bone china paper cup, set of two. ring in platinum with a tanzanite and diamonds. OPPOSITE PAGE: return to tiffany bracelet and charms in sterling silver,