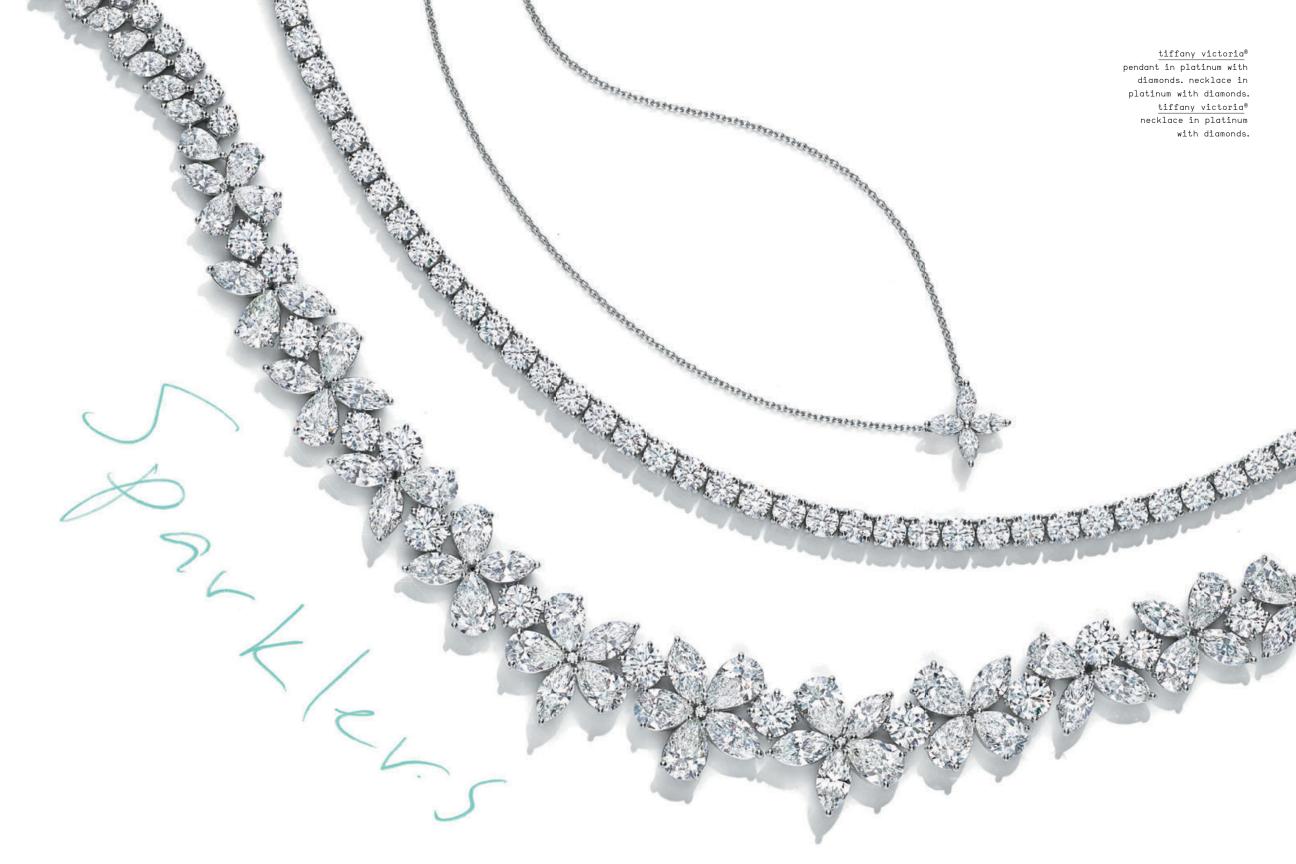

THIS PAGE: tiffany soleste band ring in 18k rose gold with diamonds. tiffany soleste and tiffany embrace<sup>8</sup> band rings in platinum with diamonds. tiffany & co. schlumberger sixteen stone ring in 18k yellow gold and platinum with diamonds. OPPOSITE PAGE: tiffany victoria<sup>8</sup> mixed cluster drop earrings in platinum with diamonds. tiffany victoria<sup>8</sup> earrings and pendant in platinum with diamonds.