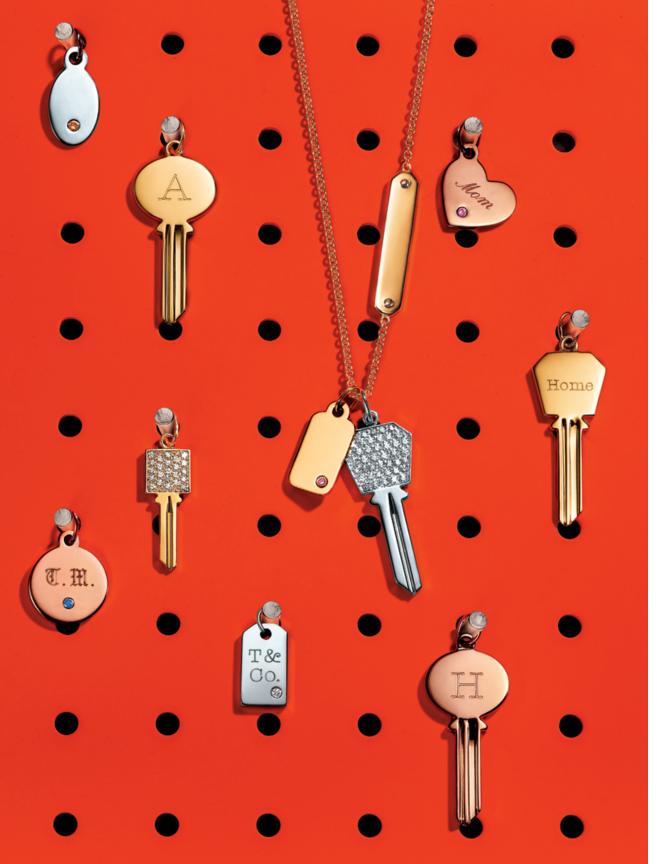

OPPOSITE PAGE: tiffany city hardwear necklace, pendants, earrings and ring in 18k yellow gold.

THIS PAGE: everyday objects american walnut and sterling silver sugar shovel. tiffany & co.® band ring in 18k rose gold with rubies. tiffany metro band ring in platinum with diamonds. tiffany classic™ band ring in 18k yellow gold. tiffany soleste band ring in platinum with diamonds. OPPOSITE PAGE: tiffany keys modern keys in 18k yellow and rose gold and in 18k yellow and white gold with diamonds. tiffany charms tags in 18k yellow, rose and white gold. tag chain necklace in 18k yellow gold. personalization services available.

18k rose gold and 18k rose gold with diamonds. tiffany charms tags in 18k rose and white gold.

everyday objects sterling silver and american walnut t-shaped ruler. the bone china paper cup should not be used to consume hot liquids.