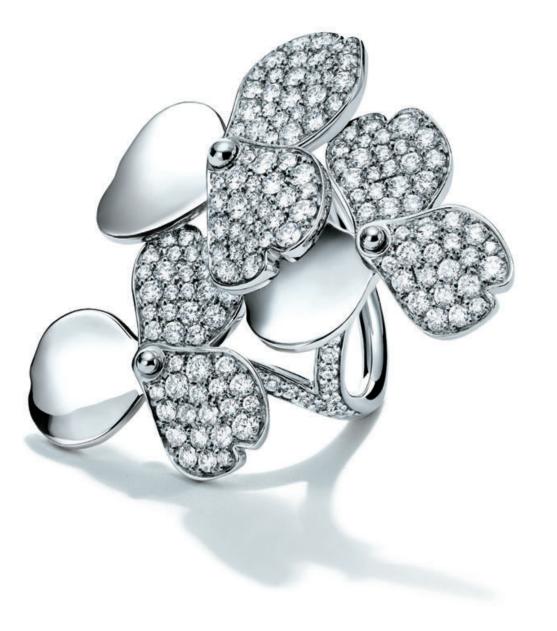

THIS PAGE: tiffany paper flowers™ diamond cluster ring in platinum. OPPOSITE PAGE: tiffany paper flowers™ diamond and tanzanite drop earrings in platinum.

THIS PAGE: tiffany city hardwear rings in sterling silver and 18k yellow gold.