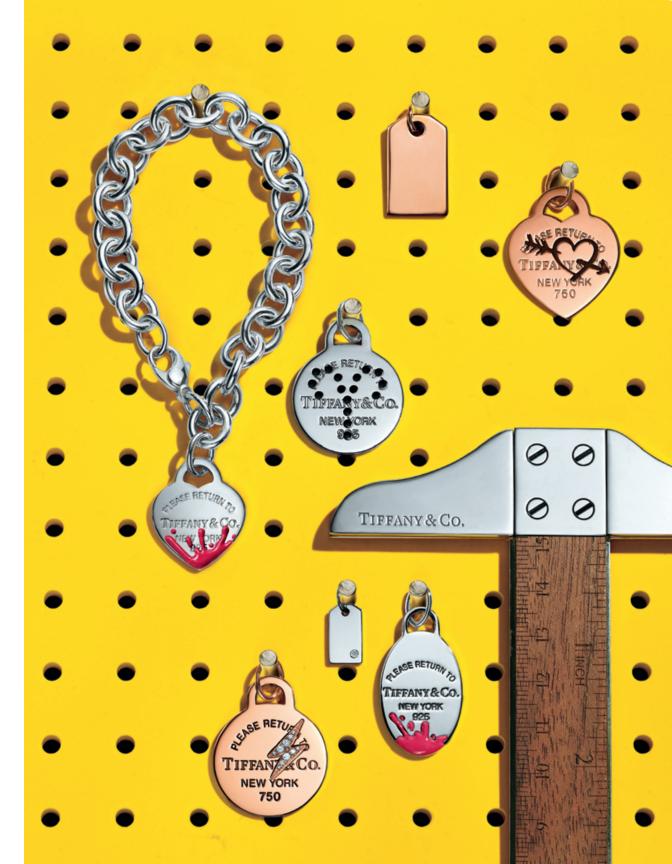

tiffany save the wild elephant brooch in 18k white gold with diamonds. everyday objects sterling silver and american walnut triangle.

THIS PAGE: everyday objects bone china paper cup, set of two. ring in platinum with a tanzanite and diamonds. OPPOSITE PAGE: return to tiffany bracelet and charms in sterling silver,

18k rose gold and 18k rose gold with diamonds. tiffany charms tags in 18k rose and white gold.

everyday objects sterling silver and american walnut t-shaped ruler. the bone china paper cup should not be used to consume hot liquids.