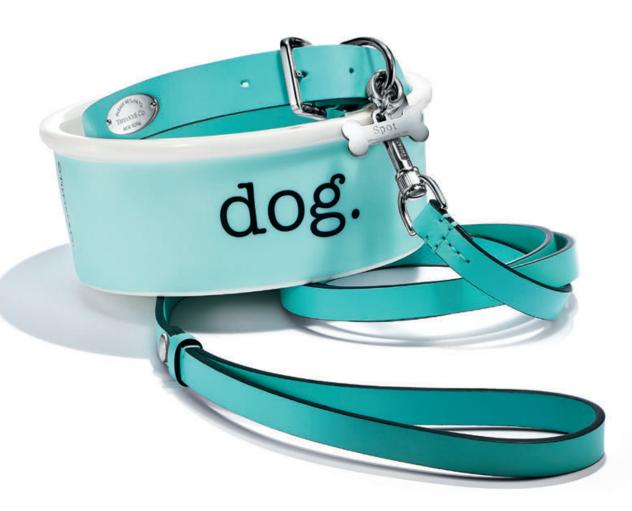

THIS PAGE: pet collar and leash in tiffany blue® bridle leather. bone collar charm in stainless steel. dog bowl in bone china. OPPOSITE PAGE: ball and bell ornaments in crystal glass. star and sleigh popsicle stick ornaments in american walnut and sterling silver. snowflake ornament in sterling silver.