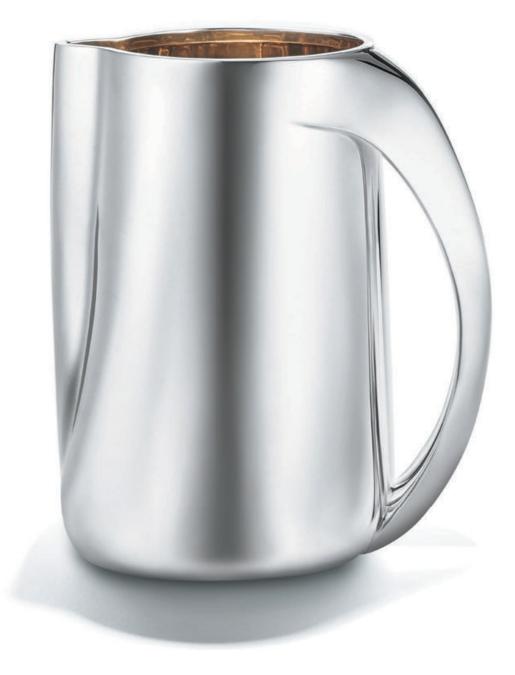

THIS PAGE: <u>elsa peretti<sup>®</sup></u> thumbprint bowls in bone china, thumbprint bowl in sterling silver with yellow <u>enamel finish</u> and mini spoon in sterling silver. OPPOSITE PAGE: <u>elsa peretti<sup>®</sup></u> pitcher in sterling silver.