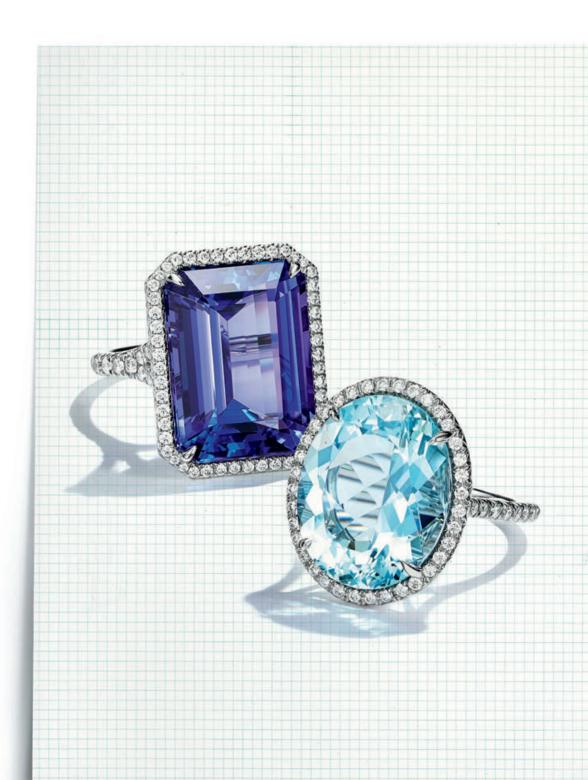

THIS PAGE: tiffany paper flowers™ diamond and tanzanite earrings in platinum.

tiffany victorio® mixed cluster drop earrings in platinum with diamonds.

OPPOSITE PAGE: rings in platinum with gemstones and diamonds, from left:

tsavorite, fancy intense yellow diamond, tanzanite and rubellite.

paloma's melody five-band bangle and ring in 18k yellow gold with diamonds.

tiffany save the wild lion, rhino and elephant charms in sterling silver and 18k rose gold. chain sold separately.