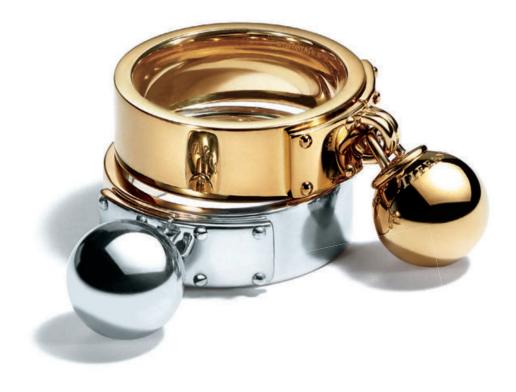

OPPOSITE PAGE: tiffany city hardwear necklace, pendants, earrings and ring in 18k yellow gold.

THIS PAGE: everyday objects american walnut and sterling silver sugar shovel. tiffany & co.® band ring in 18k rose gold with rubies. tiffany metro band ring in platinum with diamonds. tiffany classic™ band ring in 18k yellow gold. tiffany soleste band ring in platinum with diamonds. OPPOSITE PAGE: tiffany keys modern keys in 18k yellow and rose gold and in 18k yellow and white gold with diamonds. tiffany charms tags in 18k yellow, rose and white gold. tag chain necklace in 18k yellow gold. personalization services available.