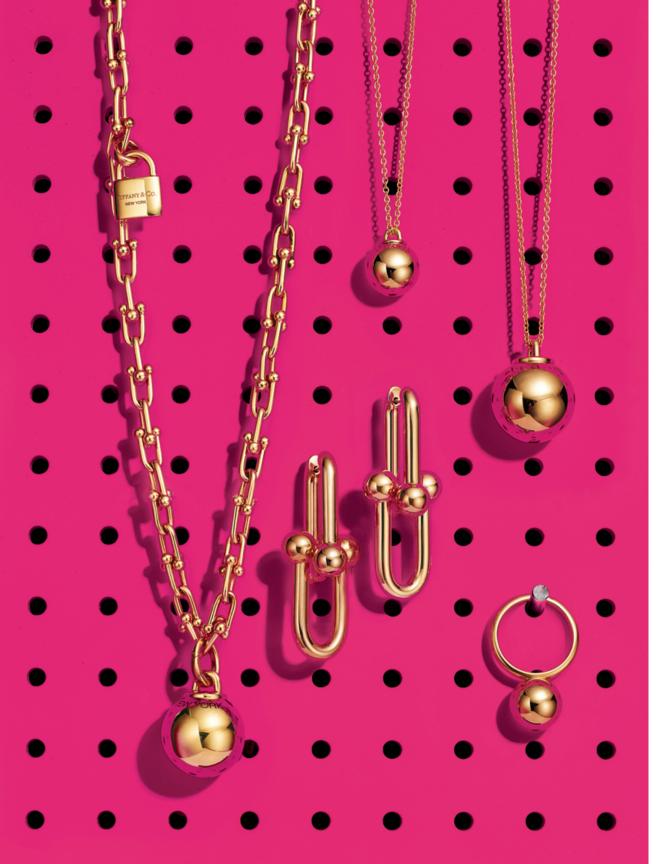

OPPOSITE PAGE: tiffany city hardwear necklace, pendants, earrings and ring in 18k yellow gold.

THIS PAGE: everyday objects american walnut and sterling silver sugar shovel. tiffany & co.® band ring in 18k rose gold with rubies. tiffany metro band ring in platinum with diamonds. tiffany classic™ band ring in 18k yellow gold. tiffany soleste band ring in platinum with diamonds. OPPOSITE PAGE: tiffany keys modern keys in 18k yellow and rose gold and in 18k yellow and white gold with diamonds. tiffany charms tags in 18k yellow, rose and white gold. tag chain necklace in 18k yellow gold. personalization services available.