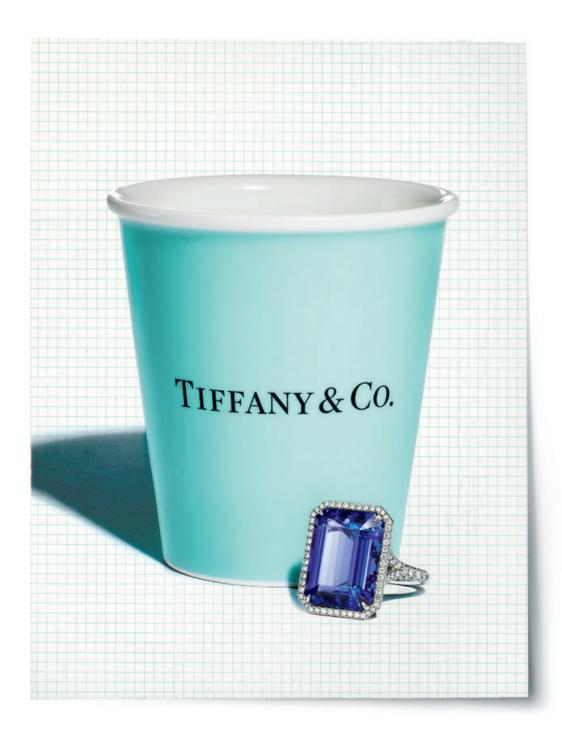

tiffany save the wild elephant brooch in 18k white gold with diamonds. everyday objects sterling silver and american walnut triangle.

THIS PAGE: everyday objects bone china paper cup, set of two. ring in platinum with a tanzanite and diamonds. OPPOSITE PAGE: return to tiffany bracelet and charms in sterling silver,

18k rose gold and 18k rose gold with diamonds. tiffany charms tags in 18k rose and white gold.

everyday objects sterling silver and american walnut t-shaped ruler. the bone china paper cup should not be used to consume hot liquids.