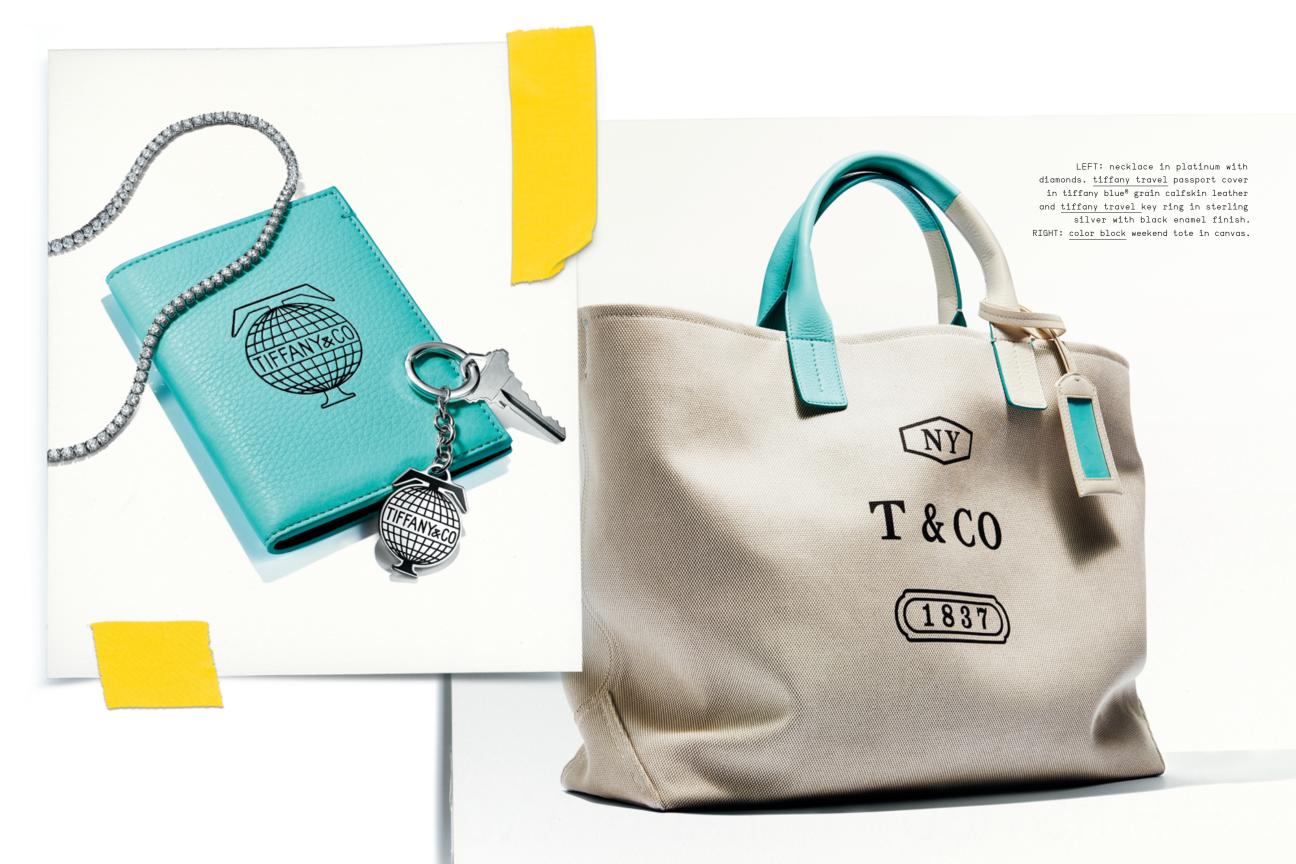

necklace in platinum with diamonds. <u>tiffany paper flowers</u> sunglasses. <u>everyday objects</u> bone china tiffany boxes. <u>everyday objects</u> nickel twin bell alarm clock. <u>color block</u> mug in bone china. tiffany color splash vide poche in porcelain. TIFFANY& CO.