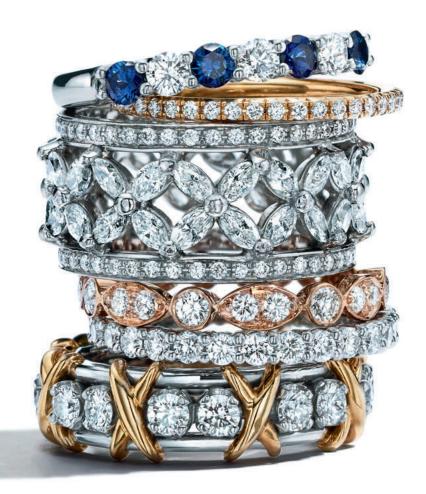

# LOVE IS LOVE

Today and always, Tiffany celebrates true connection with rings that stand for love in all forms.

BAND RINGS IN PLATINUM AND 18K ROSE GOLD. FROM LEFT: TIFFANY & CO.\* WITH DIAMONDS, TIFFANY & CO.\*, TIFFANY LEGACY\* WITH DIAMONDS, TIFFANY FLAT DOUBLE MILGRAIN WITH A DIAMOND, TIFFANY T TWO, TIFFANY T TWO WITH PAVÉ DIAMONDS, TIFFANY CLASSIC™ MILGRAIN, TIFFANY EMBRACE®.