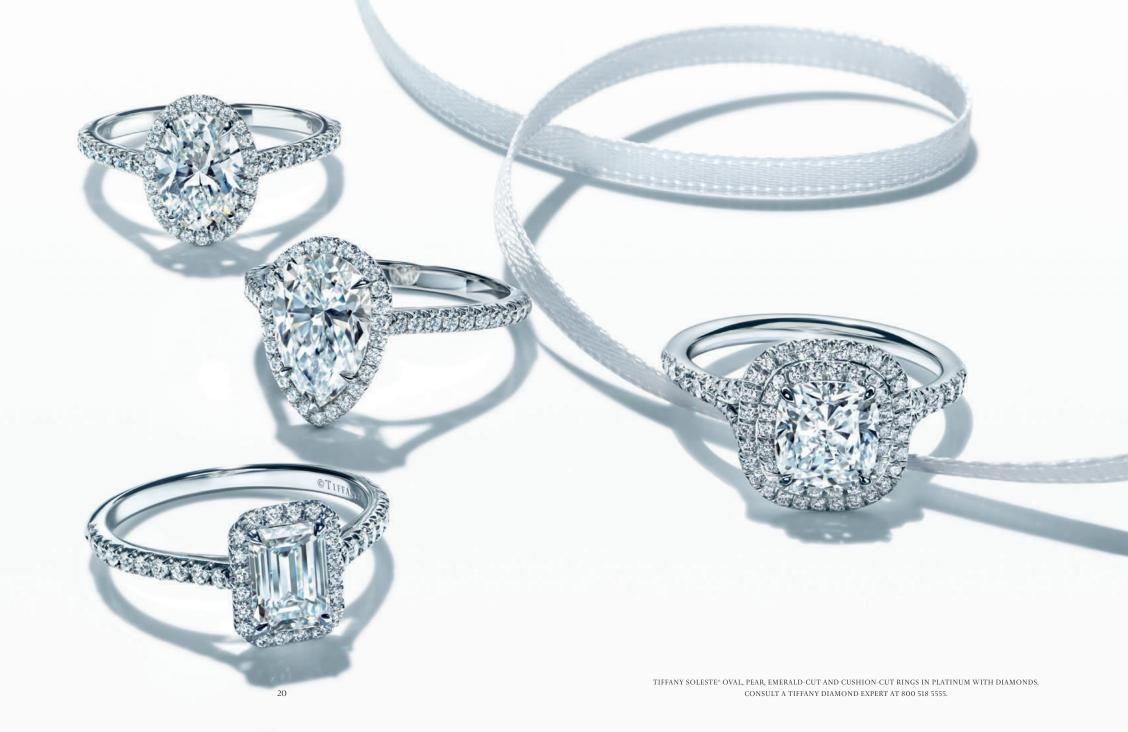

# TIFFANY SOLESTE®

Tiffany Soleste® offers a variety of shapes complemented by a matching wedding band. A striking center stone is surrounded by a halo of bead-set diamonds that gather light into the center stone, magnifying its brilliance.