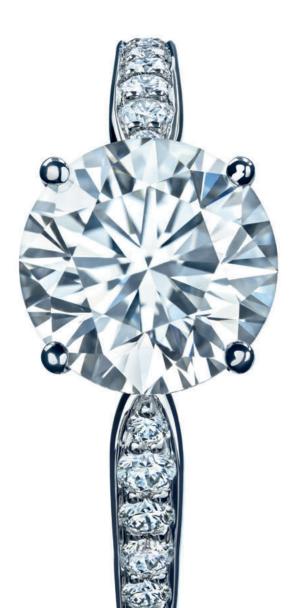

# TIFFANY SOLESTE®

Tiffany Soleste® offers a variety of shapes complemented by a matching wedding band. A striking center stone is surrounded by a halo of bead-set diamonds that gather light into the center stone, magnifying its brilliance.