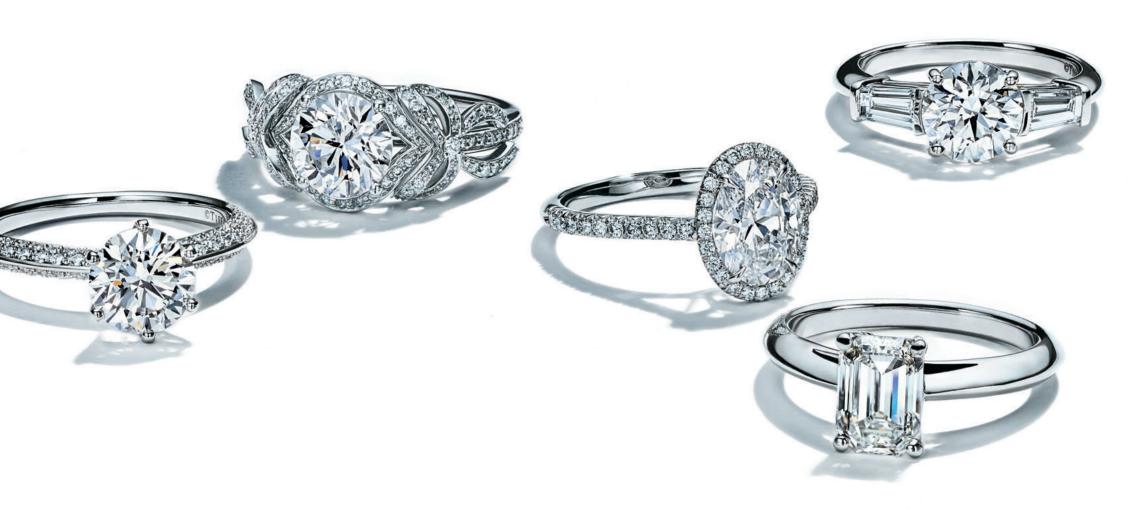

# TIFFANY SOLESTE®

Tiffany Soleste® offers a variety of shapes complemented by a matching wedding band. A striking center stone is surrounded by a halo of bead-set diamonds that gather light into the center stone, magnifying its brilliance.

# PRINCESS CUT

The square modified brilliant Princess Cut diamond is an elegant and timeless style, with more than 50 chevron-like facets that reflect and refract light.

# TIFFANY NOVO®

The Tiffany Novo\* is a refined cushion modified brilliant diamond, set in platinum with four graceful, tapered prongs that elevate the stone above the band to create an extraordinary show of light.