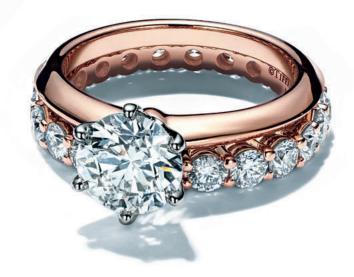

# TIFFANY SOLESTE®

Tiffany Soleste® offers a variety of shapes complemented by a matching wedding band. A striking center stone is surrounded by a halo of bead-set diamonds that gather light into the center stone, magnifying its brilliance.