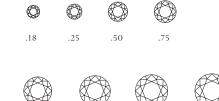

#### CARAT WEIGHT

Tiffany diamonds are always cut to maximize brilliance, not carat weight. "Carat" denotes the weight of a diamond.

One carat equals .20 grams. Tiffany measures diamonds to 1/1000th of a carat. Taken by itself, carat weight does not determine a diamond's value. For example, two one-carat stones can vary widely in price when clarity, color and cut are taken into consideration. When that is understood, it is clear that large diamonds of peerless quality are rare and priced accordingly.

2.50

2.00

1.00

1.50