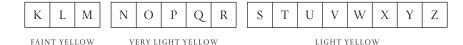

#### COLOR

Color refers to the tint of the diamond. In nature, most diamonds have a slight tint of yellow or brown color. The closer to being "colorless" a diamond is, the rarer it is. The industry standard for grading color is to evaluate each stone against a "master-set" and assign a letter grade from "D" (colorless) to "Z" (light yellow). Tiffany only accepts diamonds in the "colorless" and "near colorless" range.

Borderline color classifications are automatically given the more conservative grade. Additionally, the Tiffany Gemological Laboratory will not accept stones exhibiting strong or excessive fluorescence, which, in natural lighting, can give diamonds a milky appearance.