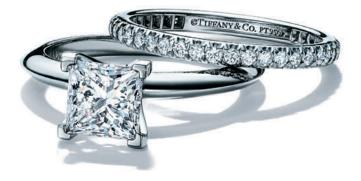

# THE TIFFANY® SETTING

Introduced in 1886, the Tiffany® Setting is the world's most iconic engagement ring. Masterfully engineered so that the round brilliant diamond floats above a sleek six-prong setting, the metalwork virtually disappears, allowing the diamond to take center stage. A true design masterpiece, the Tiffany® Setting has been a symbol of the world's greatest love stories for over 130 years.

# PRINCESS CUT

The square modified brilliant Princess Cut diamond is an elegant and timeless style, with more than 50 chevron-like facets that reflect and refract light.