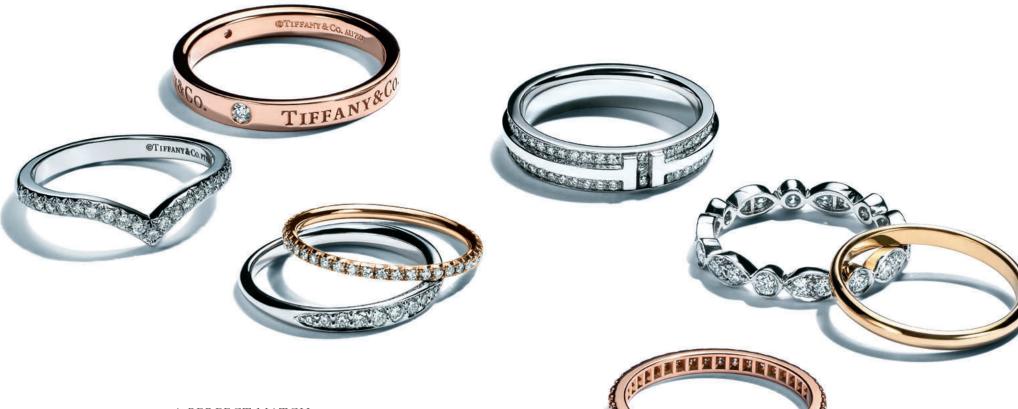

# A PERFECT MATCH

Nothing enhances the beauty of a Tiffany diamond engagement ring like pairing it with a Tiffany band ring. Tiffany & Co. offers an unparalleled selection of beautiful bands in the finest metals, with or without diamonds.

BAND RINGS WITH DIAMONDS IN PLATINUM AND 18K YELLOW, WHITE AND ROSE GOLD.

CLOCKWISE FROM LEFT: TIFFANY SOLESTE\* V, TIFFANY & CO.\*, TIFFANY T TWO, TIFFANY JAZZ\*,

TIFFANY CLASSIC™, TIFFANY SOLESTE\*, TIFFANY METRO, TIFFANY HARMONY\*.

18K ROSE GOLD, TIFFANY T TWO IN 18K WHITE GOLD, TIFFANY CLASSIC™ IN PLATINUM WITH TITANIUM.

CO.