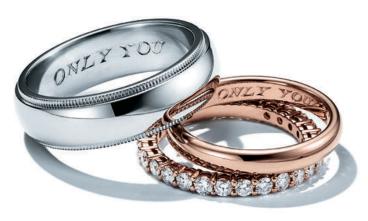

# A PERFECT MATCH

Nothing enhances the beauty of a Tiffany diamond engagement ring like pairing it with a Tiffany band ring. Tiffany & Co. offers an unparalleled selection of beautiful bands in the finest metals, with or without diamonds.

BAND RINGS WITH DIAMONDS IN PLATINUM AND 18K YELLOW, WHITE AND ROSE GOLD.

CLOCKWISE FROM LEFT: TIFFANY SOLESTE\* V, TIFFANY & CO.\*, TIFFANY T TWO, TIFFANY JAZZ\*,

TIFFANY CLASSIC™, TIFFANY SOLESTE\*, TIFFANY METRO, TIFFANY HARMONY\*.