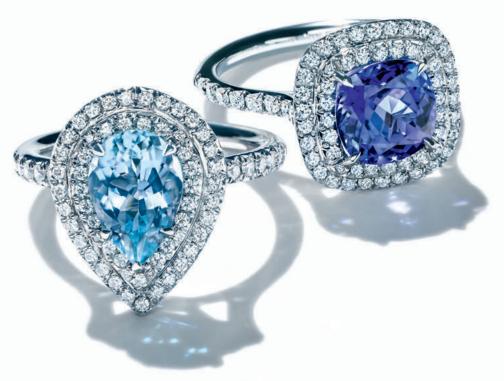

# COLORED GEMSTONES

Tiffany is famous for our many exquisitely colored gemstone rings. These Tiffany Soleste® rings are surrounded with bead-set diamonds that cast a halo of sparkling light.

TIFFANY SOLESTE\* RINGS IN PLATINUM WITH DIAMONDS.

FROM LEFT: PEAR-SHAPED AQUAMARINE, CUSHION-CUT TANZANITE, ROUND TSAVORITE,
ROUND TANZANITE AND ROUND PINK SAPPHIRE. DISCOVER MORE COLORED
GEMSTONE DESIGNS AT TIFFANY.COM/COLLECTIONS/TIFFANY-SOLESTE.