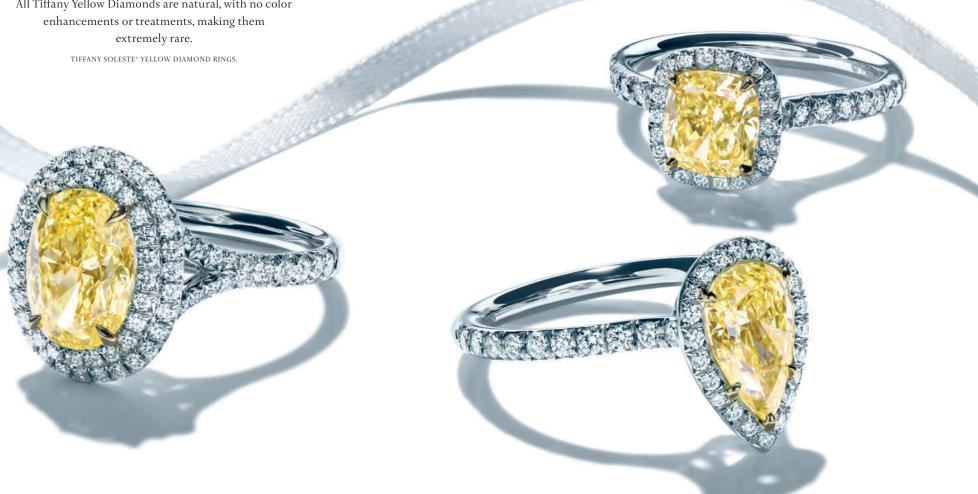

# TIFFANY YELLOW DIAMONDS

Tiffany Yellow Diamonds are renowned the world over for capturing the warmth and brilliance of sunlight. All Tiffany Yellow Diamonds are natural, with no color enhancements or treatments, making them