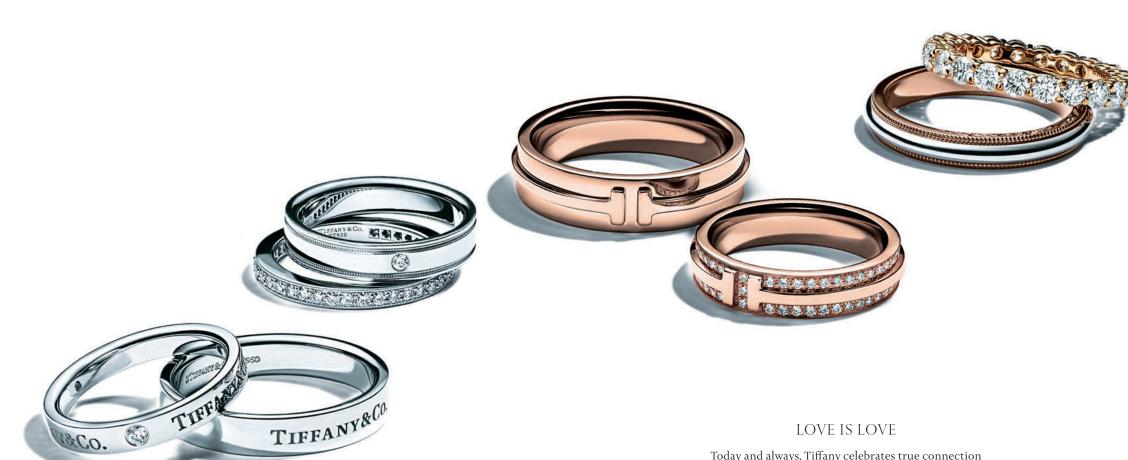

# LOVE IS LOVE

Today and always, Tiffany celebrates true connection with rings that stand for love in all forms.

BAND RINGS IN PLATINUM AND 18K ROSE GOLD. FROM LEFT: TIFFANY & CO.\* WITH DIAMONDS, TIFFANY & CO.\*, TIFFANY LEGACY\* WITH DIAMONDS, TIFFANY FLAT DOUBLE MILGRAIN WITH A DIAMOND, TIFFANY T TWO, TIFFANY T TWO WITH PAVÉ DIAMONDS, TIFFANY CLASSIC™ MILGRAIN, TIFFANY EMBRACE®.