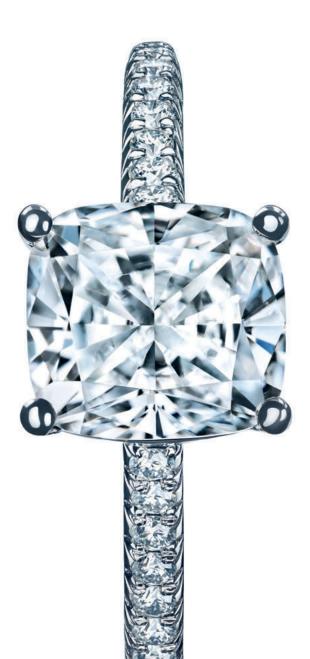

# TIFFANY NOVO®

The Tiffany Novo\* is a refined cushion modified brilliant diamond, set in platinum with four graceful, tapered prongs that elevate the stone above the band to create an extraordinary show of light.

#### CUSHION

The cushion diamond has a square or rectangular outline, with larger facets and rounded corners that increase the stone's brilliance.