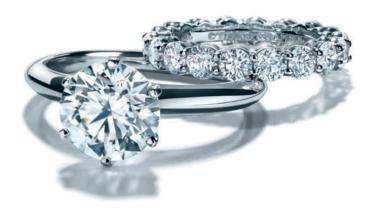

# TIFFANY HARMONY®

Graceful and refined, the tapered shape of Tiffany Harmony® embraces the diamond in a setting expertly proportioned to complement its matching wedding band.

Together, they fit one another perfectly.

# TIFFANY SOLESTE®

Tiffany Soleste® offers a variety of shapes complemented by a matching wedding band. A striking center stone is surrounded by a halo of bead-set diamonds that gather light into the center stone, magnifying its brilliance.