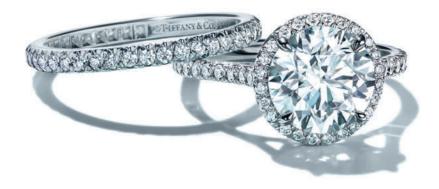

# TIFFANY SOLESTE®

Tiffany Soleste® offers a variety of shapes complemented by a matching wedding band. A striking center stone is surrounded by a halo of bead-set diamonds that gather light into the center stone, magnifying its brilliance.