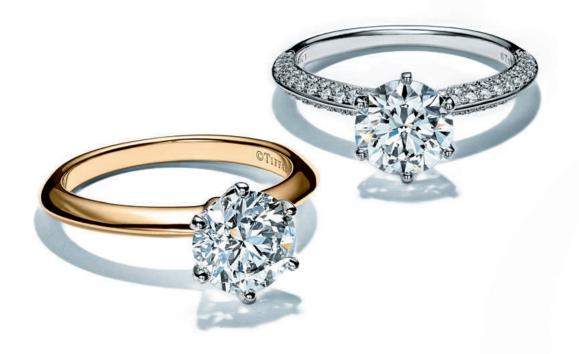

# THE TIFFANY® SETTING

Introduced in 1886, the Tiffany® Setting is the world's most iconic engagement ring. Masterfully engineered so that the round brilliant diamond floats above a sleek six-prong setting, the metalwork virtually disappears, allowing the diamond to take center stage. A true design masterpiece, the Tiffany® Setting has been a symbol of the world's greatest love stories for over 130 years.