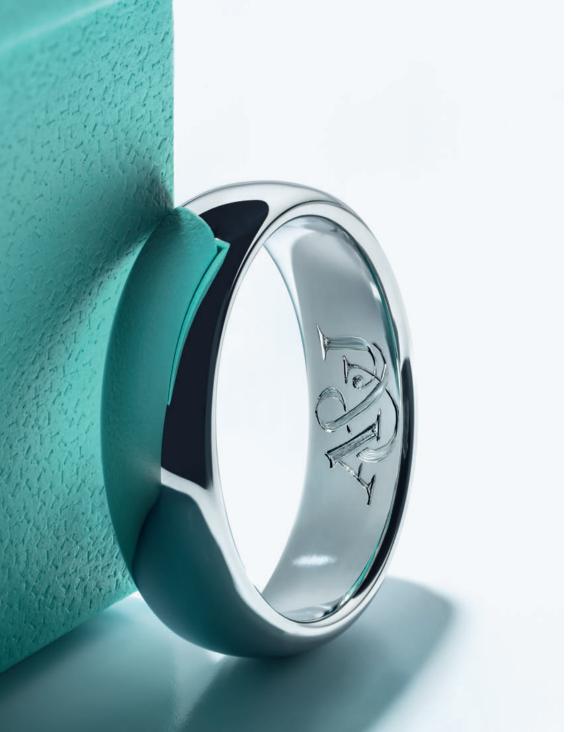

# A PERSONAL TOUCH

The art of hand engraving has been a signature Tiffany service since the 19th century. Passed along from master to apprentice over decades, this art remains an important way to imbue wedding rings and other prized objects with greater meaning. Whether initials, a favorite quote or a secret message known only to you and your loved one, Tiffany engraving adds a personal touch. Tiffany is also proud to offer engraving on site with same-day service in select locations worldwide.

HAND-ENGRAVED TIFFANY CLASSIC™ WEDDING BANDS IN 18K ROSE GOLD

AND PLATINUM, TIFFANY EMBRACE\* IN 18K ROSE GOLD.

VISIT TIFFANY.COM/PERSONALIZATION-SERVICES

FOR MORE INFORMATION ON OUR ENGRAVING SERVICES.