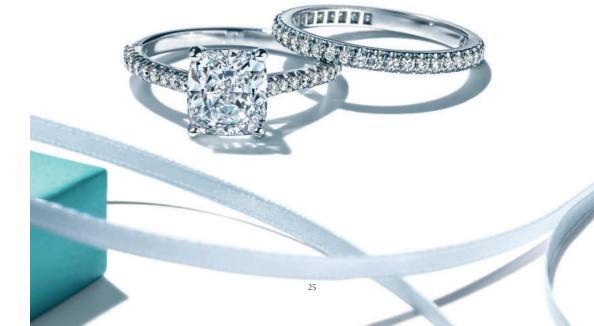

# THE TIFFANY® SETTING

Introduced in 1886, the Tiffany® Setting is the world's most iconic engagement ring. Masterfully engineered so that the round brilliant diamond floats above a sleek six-prong setting, the metalwork virtually disappears, allowing the diamond to take center stage. A true design masterpiece, the Tiffany® Setting has been a symbol of the world's greatest love stories for over 130 years.

# TIFFANY HARMONY®

Graceful and refined, the tapered shape of Tiffany Harmony® embraces the diamond in a setting expertly proportioned to complement its matching wedding band.

Together, they fit one another perfectly.