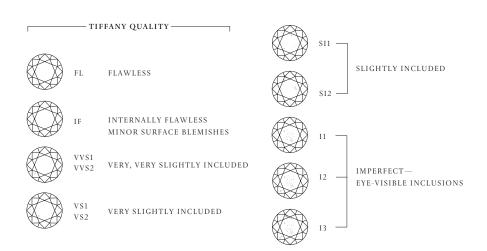

#### CLARITY

Clarity is a measure of the purity and rarity of the diamond, graded by the visibility of these characteristics under 10-power magnification. A stone is graded as flawless if, under 10-power magnification, no inclusions (internal flaws) and no blemishes (external imperfections) are visible. Absolutely flawless diamonds are exceedingly rare and priced accordingly.

Tiffany's strict diamond grading standards are executed with expertise, integrity and accuracy. When Tiffany believes that a diamond's clarity is on the borderline between two grades, Tiffany will always assign the stone a lower grade—never falsely inflating a stone's grade. Tiffany rejects any diamond with noticeable imperfections to the unaided eye.