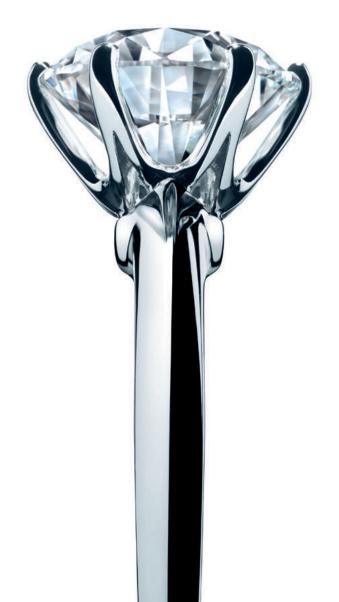

# THE TIFFANY® SETTING

Introduced in 1886, the Tiffany® Setting is the world's most iconic engagement ring. Masterfully engineered so that the round brilliant diamond floats above a sleek six-prong setting, the metalwork virtually disappears, allowing the diamond to take center stage. A true design masterpiece, the Tiffany® Setting has been a symbol of the world's greatest love stories for over 130 years.