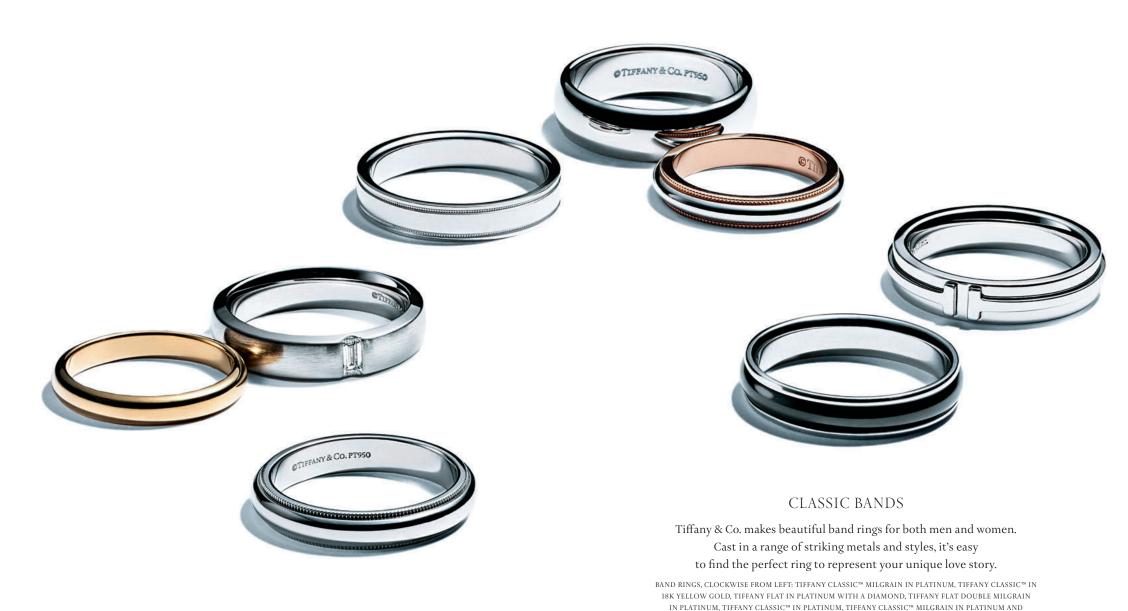

# WEDDING AND COUPLES' RINGS

A SYMBOL OF THE UNIQUE BOND OF LOVE.

\_\_\_\_\_

# A PERFECT MATCH

Nothing enhances the beauty of a Tiffany diamond engagement ring like pairing it with a Tiffany band ring. Tiffany & Co. offers an unparalleled selection of beautiful bands in the finest metals, with or without diamonds.