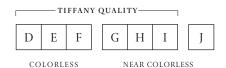

#### COLOR

Color refers to the tint of the diamond. In nature, most diamonds have a slight tint of yellow or brown color. The closer to being "colorless" a diamond is, the rarer it is. The industry standard for grading color is to evaluate each stone against a "master-set" and assign a letter grade from "D" (colorless) to "Z" (light yellow). Tiffany only accepts diamonds in the "colorless" and "near colorless" range.

Borderline color classifications are automatically given the more conservative grade. Additionally, the Tiffany Gemological Laboratory will not accept stones exhibiting strong or excessive fluorescence, which, in natural lighting, can give diamonds a milky appearance.