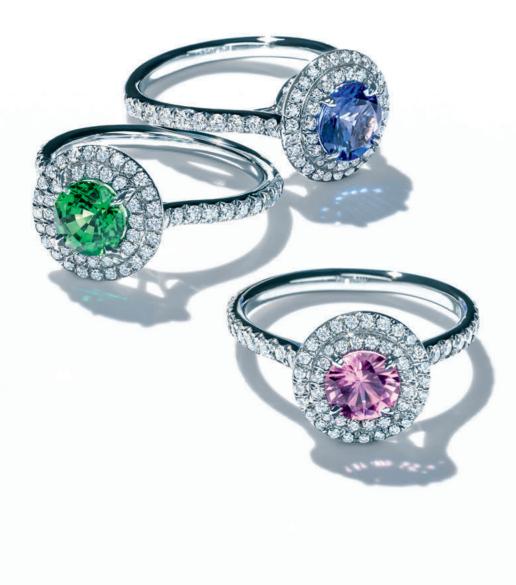

# COLORED GEMSTONES

Tiffany is famous for our many exquisitely colored gemstone rings. These Tiffany Soleste® rings are surrounded with bead-set diamonds that cast a halo of sparkling light.

TIFFANY SOLESTE\* RINGS IN PLATINUM WITH DIAMONDS.

FROM LEFT: PEAR-SHAPED AQUAMARINE, CUSHION-CUT TANZANITE, ROUND TSAVORITE,
ROUND TANZANITE AND ROUND PINK SAPPHIRE. DISCOVER MORE COLORED
GEMSTONE DESIGNS AT TIFFANY.COM/COLLECTIONS/TIFFANY-SOLESTE.