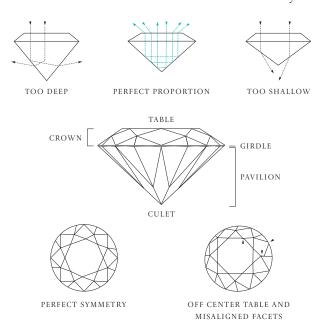

#### CUT

At Tiffany, we cut our own diamonds. We take the world's highest quality rough stones and put them in the hands of the world's best diamond cutters. These artisans craft the best-proportioned diamonds instead of the heaviest diamonds, ensuring that each and every stone's full potential is unlocked. They ensure the precise positioning, shape and angle of each of the diamond's facets to maximize brilliance and fire.

Tiffany diamond cutters refuse to compromise. When the choice is size or beauty, we always choose beauty, so that we outshine all others. Tiffany's diamonds are brighter and more vibrant because we craft them that way. And only the most precisely cut diamonds earn the right to be placed in the legendary Tiffany Blue Box®.

#### CLARITY

Clarity is a measure of the purity and rarity of the diamond, graded by the visibility of these characteristics under 10-power magnification. A stone is graded as flawless if, under 10-power magnification, no inclusions (internal flaws) and no blemishes (external imperfections) are visible. Absolutely flawless diamonds are exceedingly rare and priced accordingly.

Tiffany's strict diamond grading standards are executed with expertise, integrity and accuracy. When Tiffany believes that a diamond's clarity is on the borderline between two grades, Tiffany will always assign the stone a lower grade—never falsely inflating a stone's grade. Tiffany rejects any diamond with noticeable imperfections to the unaided eye.

#### ROUND BRILLIANT

The round brilliant shape uses exacting mathematical proportions to optimize a diamond's ability to reflect and refract light.