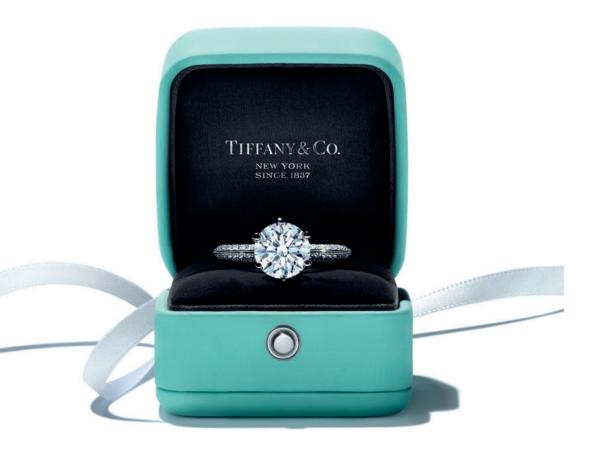

## THE BLUE BOX

A Tiffany ring is always presented in the legendary Tiffany Blue Box\*. It holds the promise of breathtaking design, superlative quality and flawless craftsmanship.

It never fails to make hearts beat faster.