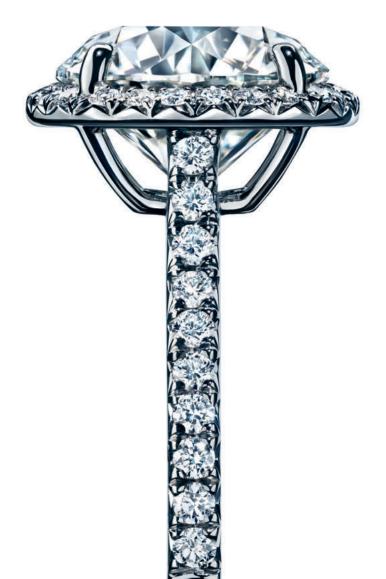

# TIFFANY SOLESTE®

Tiffany Soleste® offers a variety of shapes complemented by a matching wedding band. A striking center stone is surrounded by a halo of bead-set diamonds that gather light into the center stone, magnifying its brilliance.