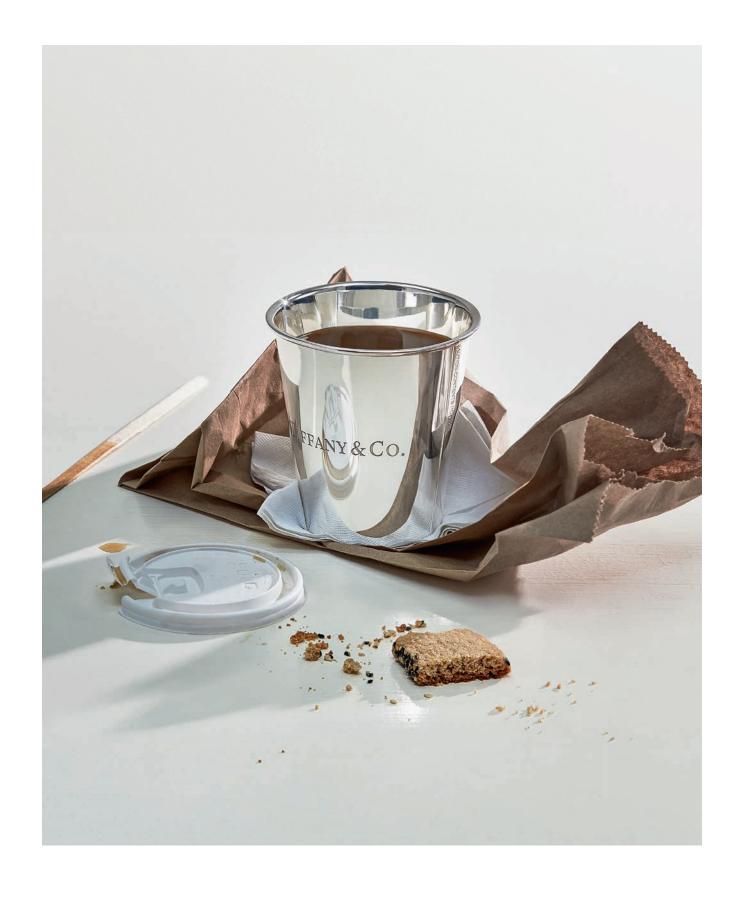

"I gravitate to something I call 'awkward beauty.' I love imperfection. I'm inspired as much by a dying flower as I am by a fresh one."

—Andy Spade

Bone china paper cup with milk

Lloyd with a Tiffany leather collar, leash and a Tiffany Teddy