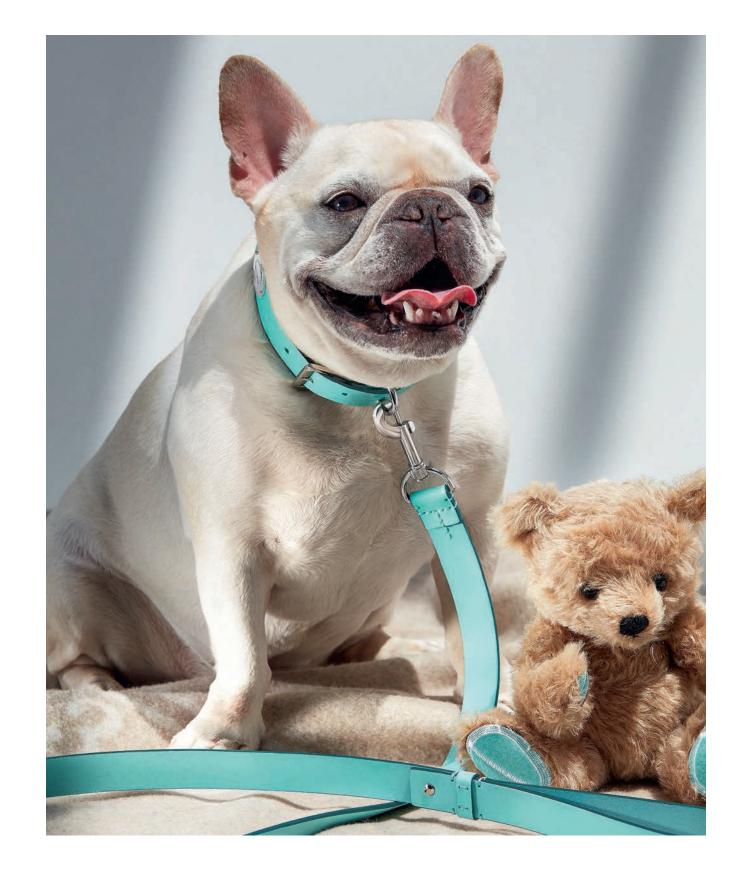

"I gravitate to something I call 'awkward beauty.' I love imperfection. I'm inspired as much by a dying flower as I am by a fresh one."

—Andy Spade

Bone china paper cup with milk

Lloyd with a Tiffany leather collar, leash and a Tiffany Teddy