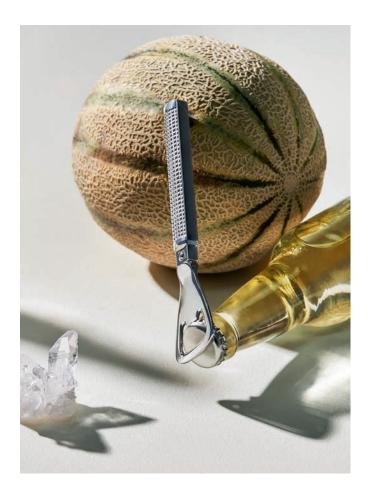

Sterling silver and American walnut yo-yo with sterling silver box

"I love objects that have a past life—wise objects." —Andy Spade

Diamond Point sterling silver bottle opener with melon

Sterling silver tin can baby bank with coins