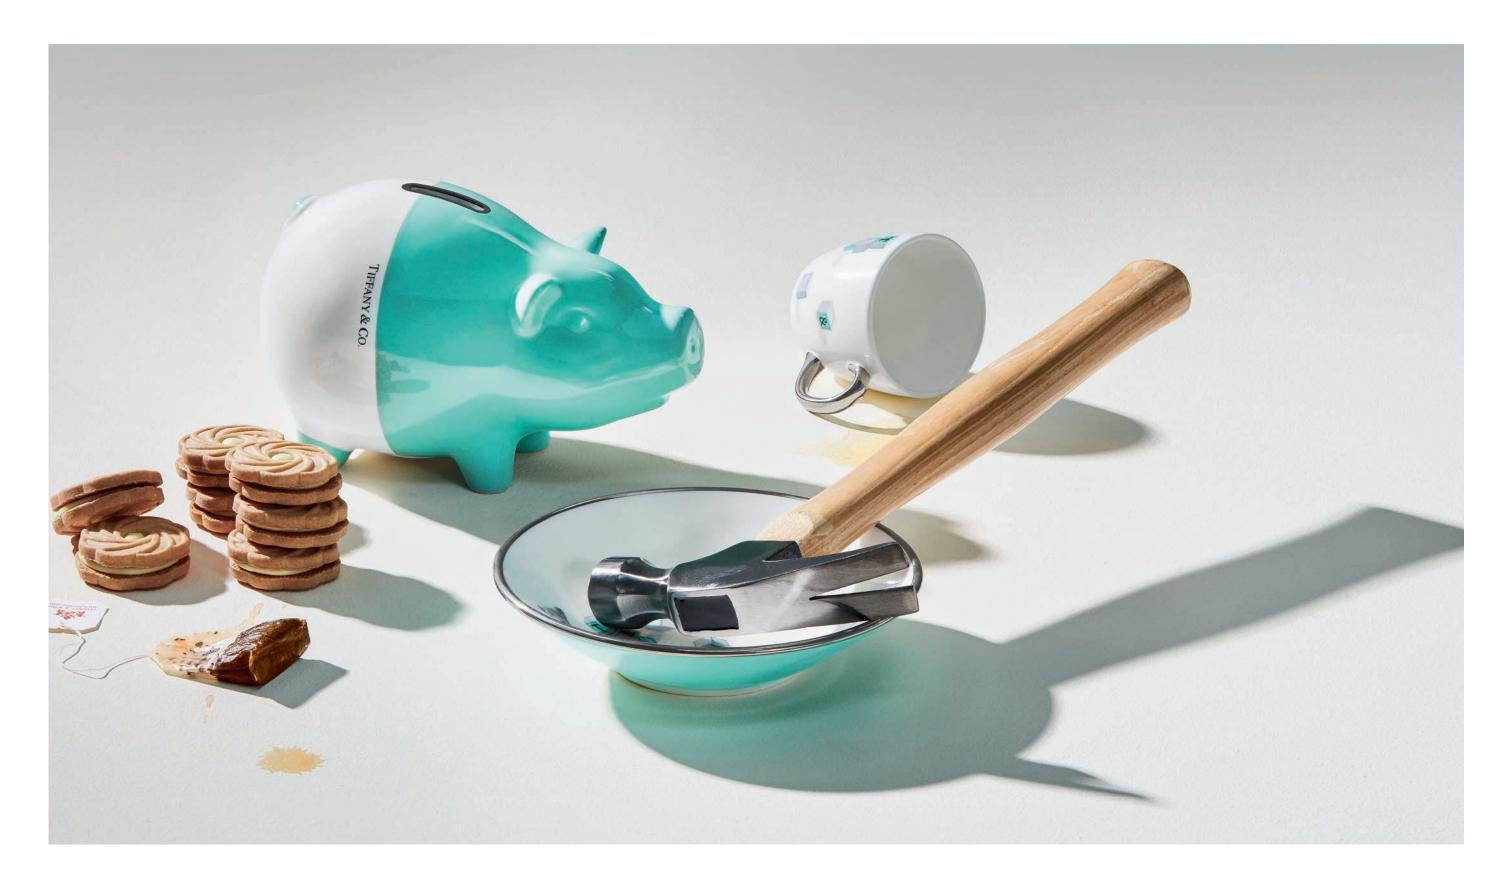

Sterling silver and American walnut yo-yo with sterling silver box

"I love objects that have a past life—wise objects." —Andy Spade

Diamond Point sterling silver bottle opener with melon

Sterling silver tin can baby bank with coins