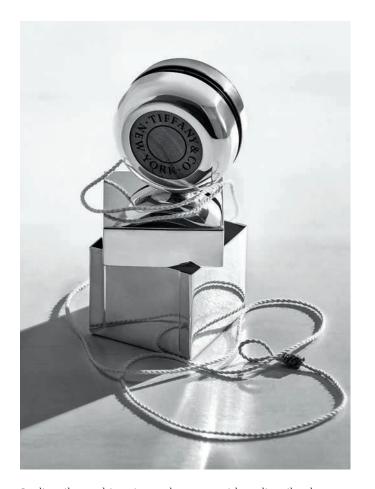

Sterling silver and American walnut yo-yo with sterling silver box

"I love objects that have a past life—wise objects." —Andy Spade

Diamond Point sterling silver bottle opener with melon

Sterling silver tin can baby bank with coins