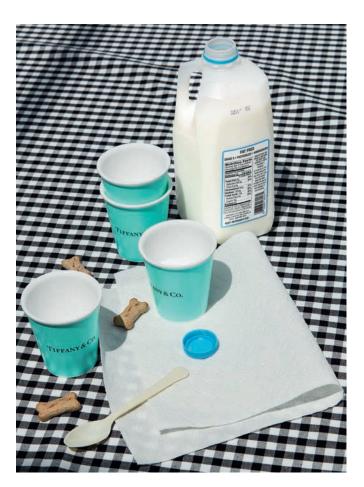

"I gravitate to something I call 'awkward beauty.' I love imperfection. I'm inspired as much by a dying flower as I am by a fresh one."

—Andy Spade

Bone china paper cup with milk

Lloyd with a Tiffany leather collar, leash and a Tiffany Teddy