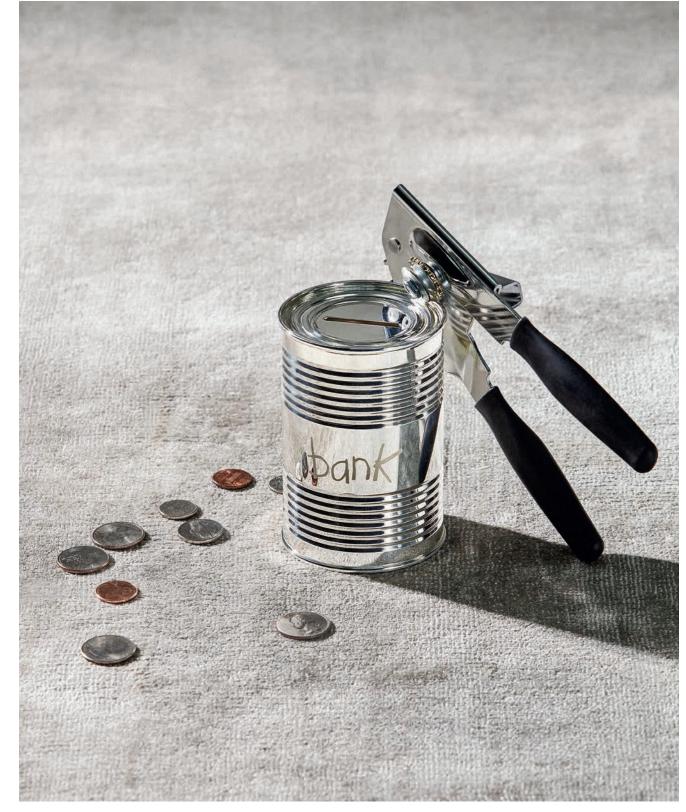

Sterling silver and American walnut yo-yo with sterling silver box

"I love objects that have a past life—wise objects." —Andy Spade

Diamond Point sterling silver bottle opener with melon

Sterling silver tin can baby bank with coins