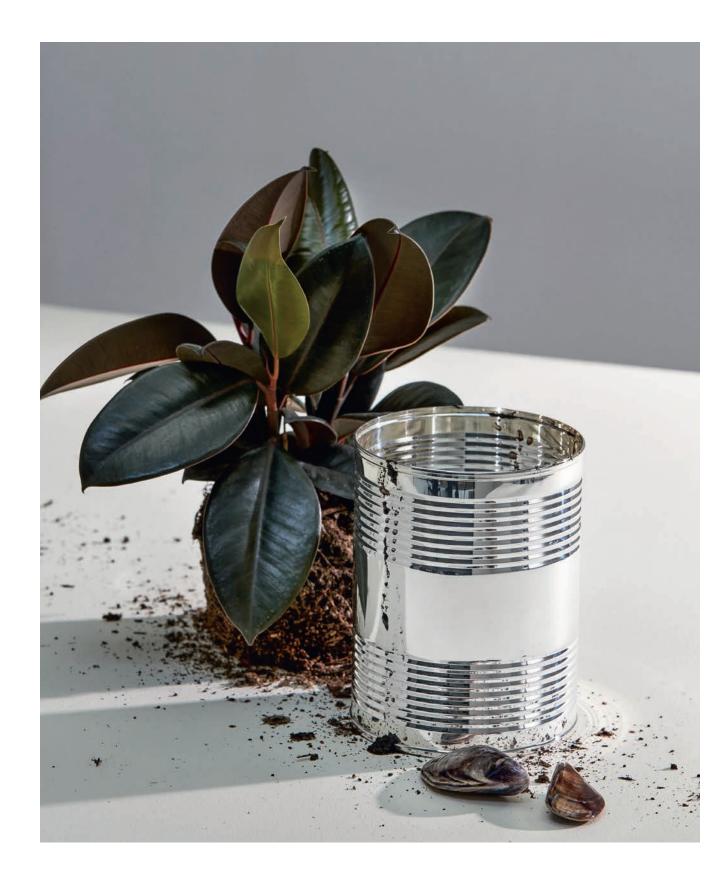

Sterling silver coffee can with plant

"At home, my hand finds the light switch without a thought, I know every cushion on the sofa, and all the books are waiting. Everything I see is my friend, and the objects know me as well as I know them. They've traveled around the world with me, endured years crammed into boxes and emerge unchanged. Sometimes they confirm my identity a little too emphatically." —Joan Juliet Buck