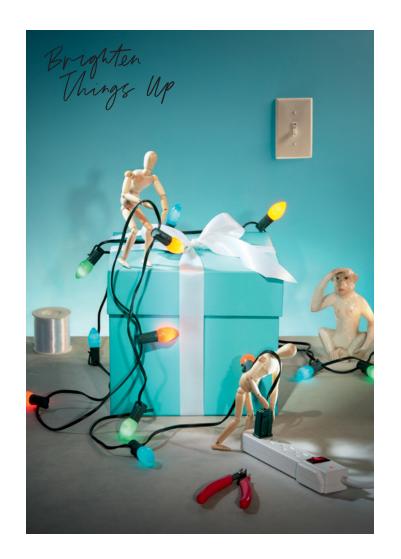

A Tiffany Holiday

A Tiffany Holiday Photographs by Roe Etheridge

Dream in Blue

Some gifts are big.
Some gifts, quite small.
Some are a kind gesture.
Others, a declaration.
But anything that arrives
in a Blue Box makes
the holiday brighter,
more beautiful and
definitely more exciting.