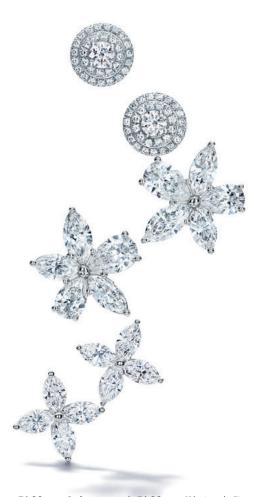

If you're going to dream in color, it should always be blue.

Earrings in platinum with diamonds.

Tiffany Soleste and Tiffany Victoria  $^{\text{\tiny{MM}}}$  earrings in platinum with diamonds.

Tiffany box in sterling silver and ring in platinum with a diamond.