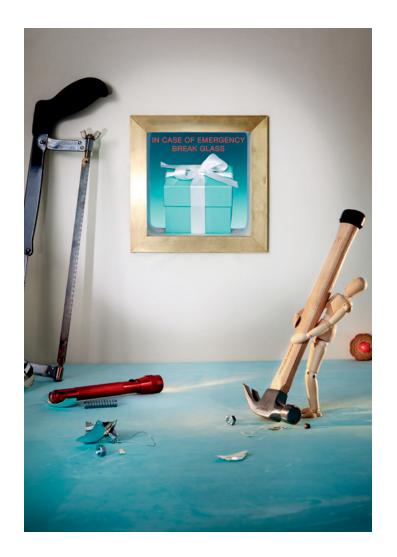

A Tiffany Holiday

A Tiffany Holiday Photographs by Roe Etheridge

Dream in Blue

Some gifts are big.
Some gifts, quite small.
Some are a kind gesture.
Others, a declaration.
But anything that arrives
in a Blue Box makes
the holiday brighter,
more beautiful and
definitely more exciting.