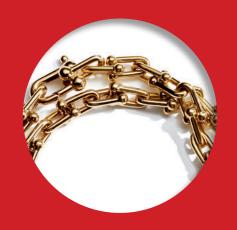

Tiffany HardWear graduated link necklace in 18k yellow gold.

Tiffany HardWear ball pendants in 18k yellow and rose gold and sterling silver.

Tiffany HardWear wrap bracelet in 18k yellow gold.

Elsa Peretti™ designs. Open Heart pendants in sterling silver, 18k rose gold and 18k yellow gold with diamonds. Diamond Hoop rings in 18k rose gold and platinum with diamonds. Original designs copyrighted by Elsa Peretti.