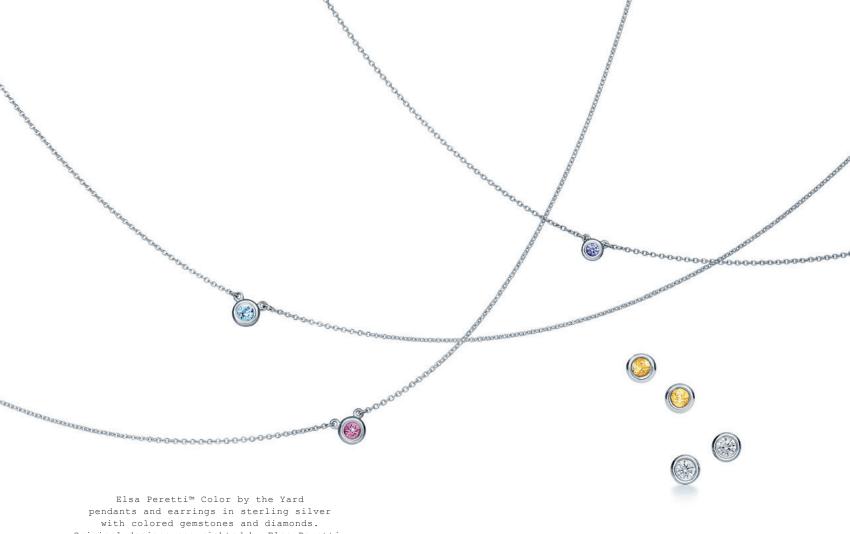

Tiffany HardWear graduated link necklace in 18k yellow gold.

Tiffany HardWear ball pendants in 18k yellow and rose gold and sterling silver.

Tiffany HardWear wrap bracelet in 18k yellow gold.

Elsa Peretti™ designs. Open Heart pendants in sterling silver, 18k rose gold and 18k yellow gold with diamonds. Diamond Hoop rings in 18k rose gold and platinum with diamonds. Original designs copyrighted by Elsa Peretti.