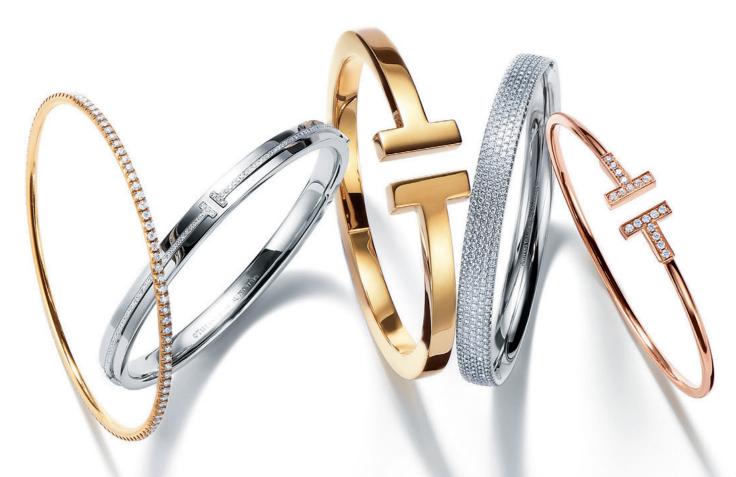

Tiffany T and Tiffany Metro bangles in 18k yellow, white and rose gold with diamonds.

Tiffany Fleur de Lis earrings in platinum and 18k rose gold with diamonds and ring in 18k rose gold with diamonds.

Paloma's Graffiti pendants in 18k rose gold and 18k rose gold with diamonds.

Tiffany Infinity, Tiffany Bow, Tiffany Fleur de Lis and Tiffany Metro bangles in 18k white gold with diamonds.

Tiffany & Co. Schlumberger Sixteen Stone ring in platinum and  $18\,\mathrm{k}$  gold with diamonds.