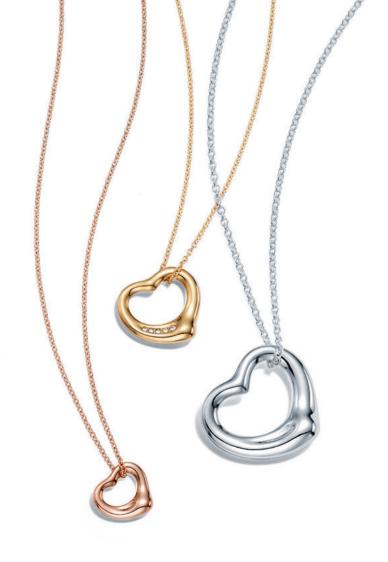

Tiffany HardWear graduated link necklace in 18k yellow gold.

Tiffany HardWear ball pendants in 18k yellow and rose gold and sterling silver.

Tiffany HardWear wrap bracelet in 18k yellow gold.

Elsa Peretti™ designs. Open Heart pendants in sterling silver, 18k rose gold and 18k yellow gold with diamonds. Diamond Hoop rings in 18k rose gold and platinum with diamonds. Original designs copyrighted by Elsa Peretti.