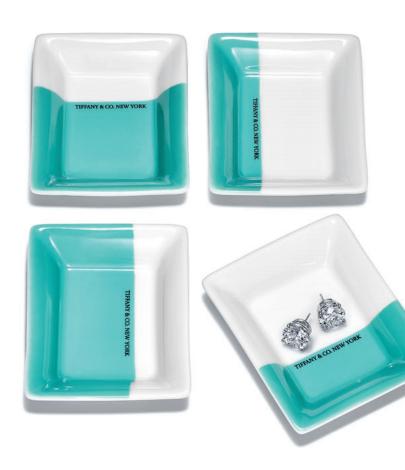

Tiffany fig candle in a hand-etched glass vessel. Color Block vide poche in porcelain, set of four. Tiffany solitaire diamond earrings in platinum.

Tiffany Fragrance 2.5 fl oz/75 ml in limited edition NYC skyline box.