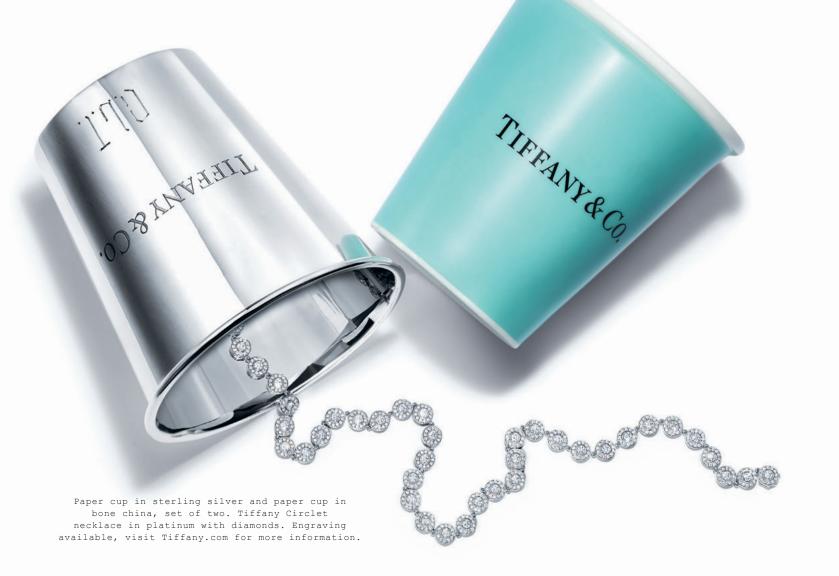

Tiffany Victoria $^{\text{\tiny{IM}}}$  necklace and ring in platinum with diamonds.