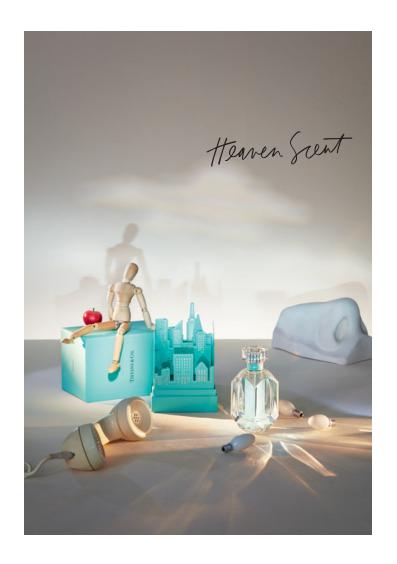

Tiffany fig candle in a hand-etched glass vessel. Color Block vide poche in porcelain, set of four. Tiffany solitaire diamond earrings in platinum.

Tiffany Fragrance 2.5 fl oz/75 ml in limited edition NYC skyline box.