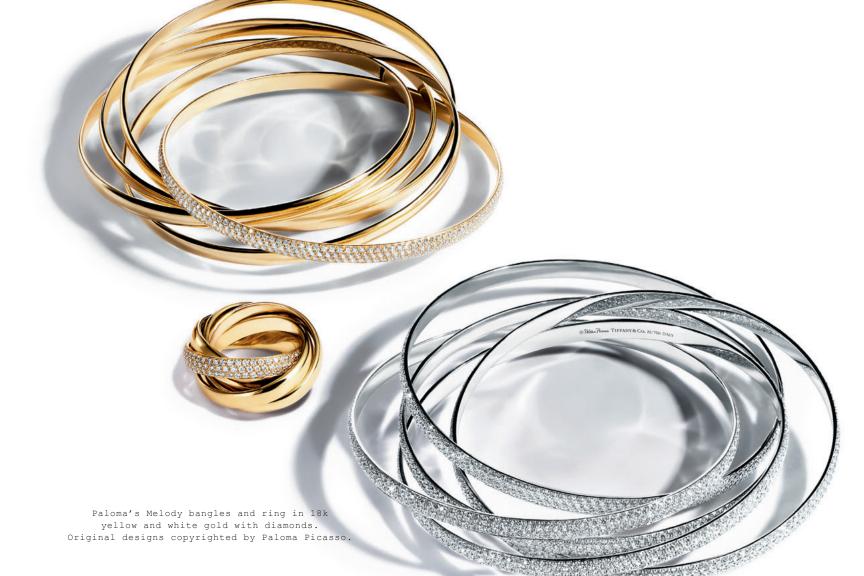

Tiffany T Two rings in 18k yellow and rose gold with diamonds.

Tiffany T Two pendants in  $18\,\mathrm{k}$  yellow and white gold with diamonds.

Tiffany T square bracelet in 18k rose gold with diamonds.

Tiffany T and Tiffany Metro bangles in 18k yellow, white and rose gold with diamonds.

Tiffany Fleur de Lis earrings in platinum and 18k rose gold with diamonds and ring in 18k rose gold with diamonds.

Paloma's Graffiti pendants in 18k rose gold and 18k rose gold with diamonds.