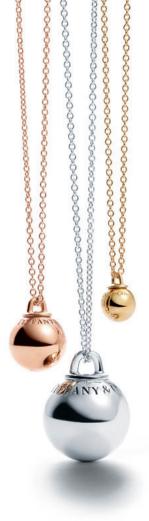

Tiffany HardWear graduated link necklace in 18k yellow gold.

Tiffany HardWear ball pendants in 18k yellow and rose gold and sterling silver.

Tiffany HardWear wrap bracelet in 18k yellow gold.

Elsa Peretti™ designs. Open Heart pendants in sterling silver, 18k rose gold and 18k yellow gold with diamonds. Diamond Hoop rings in 18k rose gold and platinum with diamonds. Original designs copyrighted by Elsa Peretti.