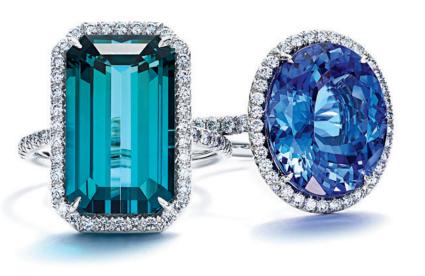

Tiffany Victoria $^m$ , Tiffany Jazz $^m$  and Tiffany princess-cut diamond bracelets in platinum with diamonds.

Original designs copyrighted by Elsa Peretti.

What's this?

Tiffany Soleste rings in platinum with diamonds and colored gemstones.