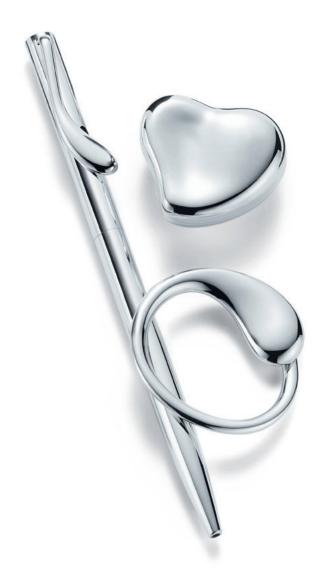

Elsa Peretti™ Bean Design cuff links in sterling silver. Elsa Peretti™ pen, Eternal Circle key ring and heart box in sterling silver. Original designs copyrighted by Elsa Peretti.

Handwoven sterling silver bird's nest with Tiffany Blue porcelain eggs and ring in platinum with an aquamarine and diamonds.