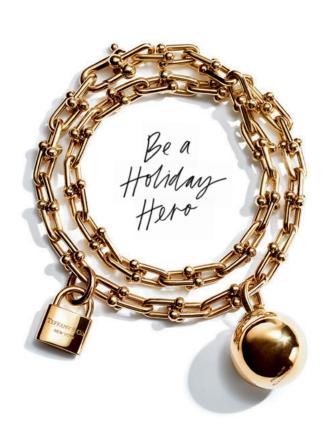

Tiffany HardWear graduated link necklace in 18k yellow gold.

Tiffany HardWear ball pendants in 18k yellow and rose gold and sterling silver.

Tiffany HardWear wrap bracelet in 18k yellow gold.

Elsa Peretti™ designs. Open Heart pendants in sterling silver, 18k rose gold and 18k yellow gold with diamonds. Diamond Hoop rings in 18k rose gold and platinum with diamonds. Original designs copyrighted by Elsa Peretti.

Tiffany & Co. is proud to donate 100% of the profits from the Tiffany Save the Wild collection to the Elephant Crisis Fund, an initiative of Save the Elephants and the Wildlife Conservation Network.

Tiffany Charms in sterling silver and 18k yellow gold and clasping link bracelet in sterling silver. Bracelet sold separately.