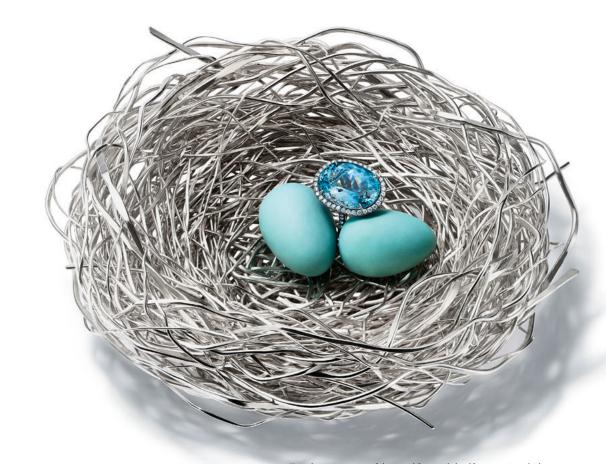

Elsa Peretti™ Bean Design cuff links in sterling silver. Elsa Peretti™ pen, Eternal Circle key ring and heart box in sterling silver. Original designs copyrighted by Elsa Peretti.

Handwoven sterling silver bird's nest with Tiffany Blue porcelain eggs and ring in platinum with an aquamarine and diamonds.