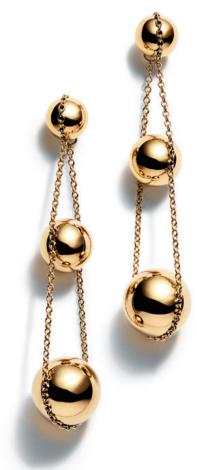

Original designs copyrighted by Paloma Picasso.

Tiffany HardWear triple drop earrings in 18k yellow gold.

Tiffany HardWear ball rings in sterling silver and 18k yellow, rose and white gold with diamonds.

Tiffany HardWear graduated link necklace in 18k yellow gold.

Tiffany HardWear ball pendants in 18k yellow and rose gold and sterling silver.

Tiffany HardWear wrap bracelet in 18k yellow gold.

Elsa Peretti™ designs. Open Heart pendants in sterling silver, 18k rose gold and 18k yellow gold with diamonds. Diamond Hoop rings in 18k rose gold and platinum with diamonds. Original designs copyrighted by Elsa Peretti.