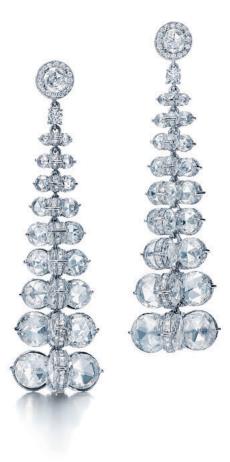

If you're going to dream in color, it should always be blue.

Earrings in platinum with diamonds.

Tiffany Soleste and Tiffany Victoria  $^{\text{\tiny{MM}}}$  earrings in platinum with diamonds.

Tiffany box in sterling silver and ring in platinum with a diamond.