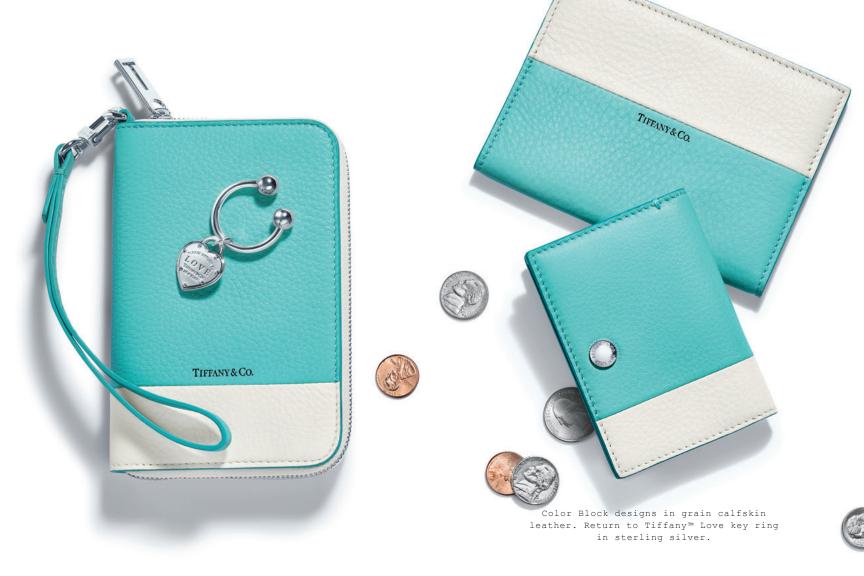

Tiffany & Co. is proud to donate 100% of the profits from the Tiffany Save the Wild collection to the Elephant Crisis Fund, an initiative of Save the Elephants and the Wildlife Conservation Network.

Tiffany Charms in sterling silver and 18k yellow gold and clasping link bracelet in sterling silver. Bracelet sold separately.

Return to Tiffany  $^{\text{TM}}$  pendants in sterling silver and sterling silver with diamonds.

Tiffany Charms mini and medium tags in 18k yellow and rose gold and sterling silver. Chain sold separately. Return to Tiffany™ pendant in sterling silver. Engraving available, visit Tiffany.com for more information.