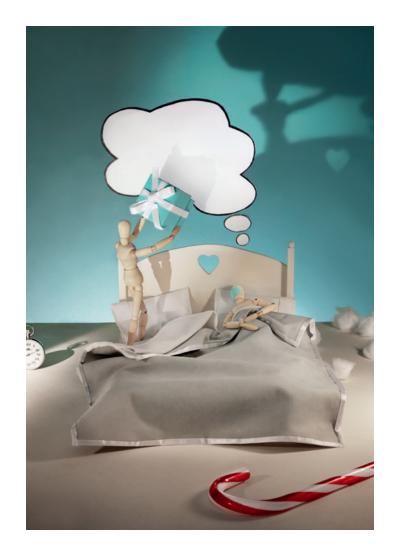

A Tiffany Holiday

A Tiffany Holiday Photographs by Roe Etheridge

Dream in Blue

Some gifts are big.
Some gifts, quite small.
Some are a kind gesture.
Others, a declaration.
But anything that arrives
in a Blue Box makes
the holiday brighter,
more beautiful and
definitely more exciting.