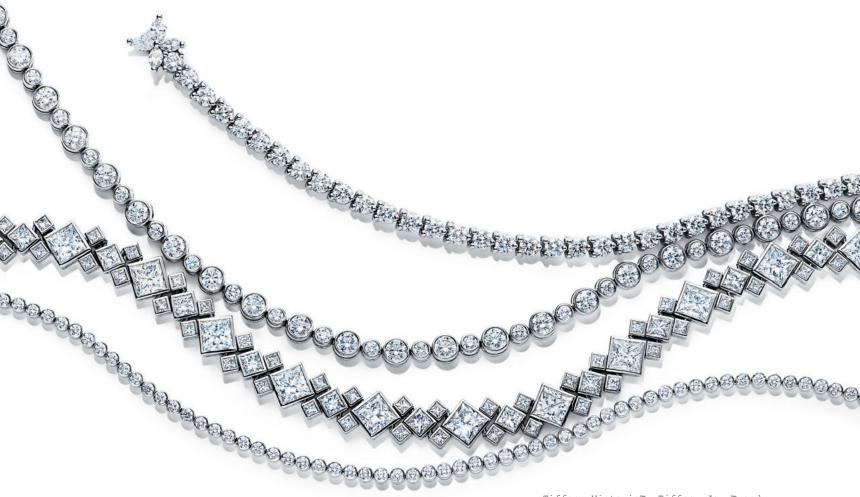

Tiffany Victoria $^m$ , Tiffany Jazz $^m$  and Tiffany princess-cut diamond bracelets in platinum with diamonds.

Original designs copyrighted by Elsa Peretti.

What's this?

Tiffany Soleste rings in platinum with diamonds and colored gemstones.