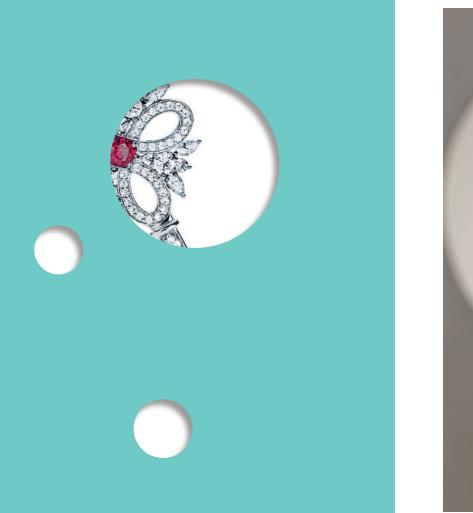

Tiffany Infinity, Tiffany Bow, Tiffany Fleur de Lis and Tiffany Metro bangles in 18k white gold with diamonds.

Tiffany & Co. Schlumberger Sixteen Stone ring in platinum and  $18\,\mathrm{k}$  gold with diamonds.

Tiffany Victoria $^{\text{\tiny{IM}}}$  necklace and ring in platinum with diamonds.