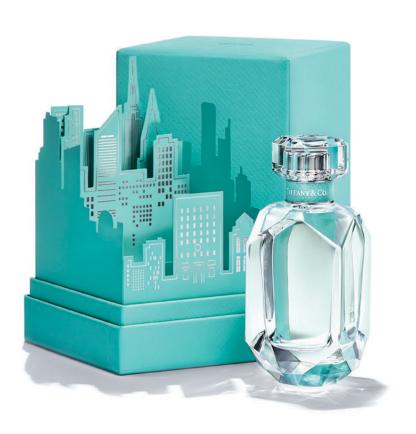

Tiffany fig candle in a hand-etched glass vessel. Color Block vide poche in porcelain, set of four. Tiffany solitaire diamond earrings in platinum.

Tiffany Fragrance 2.5 fl oz/75 ml in limited edition NYC skyline box.