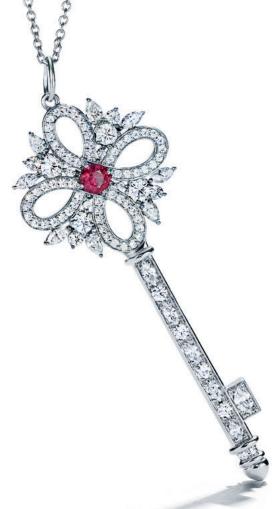

## Yes, Please

Tiffany Victoria  $^m$  ring in platinum with diamonds. Tiffany Soleste and Tiffany Embrace  $^m$  diamond band rings in platinum and 18k yellow and rose gold.

Tiffany Victoria™ key pendant in platinum with diamonds and a ruby. Platinum chain sold separately.