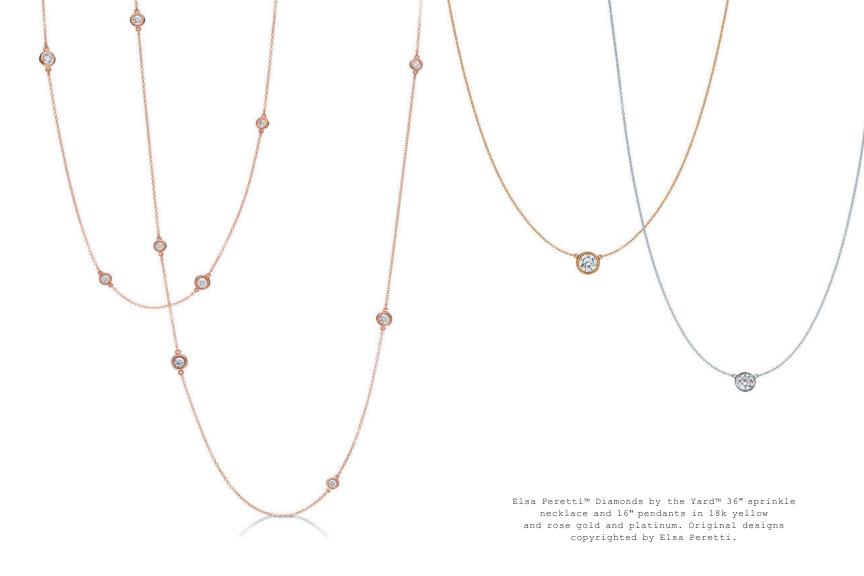

Tiffany Victoria $^m$ , Tiffany Jazz $^m$  and Tiffany princess-cut diamond bracelets in platinum with diamonds.

Original designs copyrighted by Elsa Peretti.

What's this?

Tiffany Soleste rings in platinum with diamonds and colored gemstones.