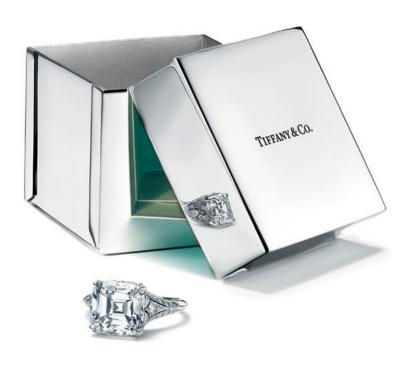

If you're going to dream in color, it should always be blue.

Earrings in platinum with diamonds.

Tiffany Soleste and Tiffany Victoria  $^{\text{\tiny{MM}}}$  earrings in platinum with diamonds.

Tiffany box in sterling silver and ring in platinum with a diamond.