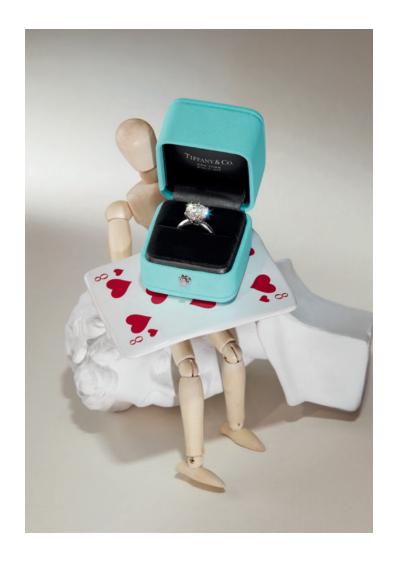

Tiffany Victoria $^{\text{\tiny{IM}}}$  necklace and ring in platinum with diamonds.