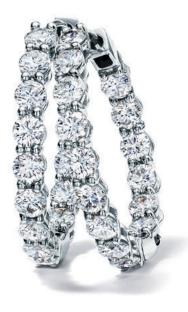

Tiffany Infinity, Tiffany Bow, Tiffany Fleur de Lis and Tiffany Metro bangles in 18k white gold with diamonds.

Tiffany & Co. Schlumberger Sixteen Stone ring in platinum and  $18\,\mathrm{k}$  gold with diamonds.