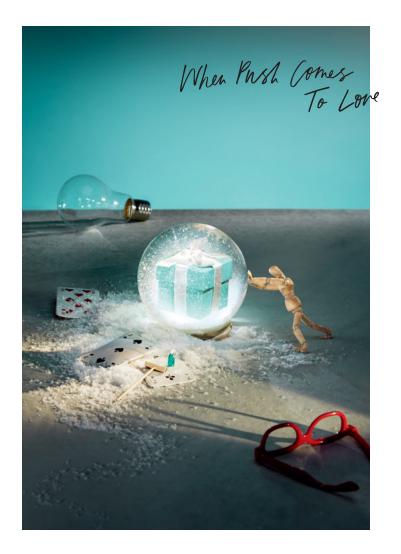

A Tiffany Holiday

A Tiffany Holiday Photographs by Roe Etheridge

Dream in Blue

Some gifts are big.
Some gifts, quite small.
Some are a kind gesture.
Others, a declaration.
But anything that arrives
in a Blue Box makes
the holiday brighter,
more beautiful and
definitely more exciting.