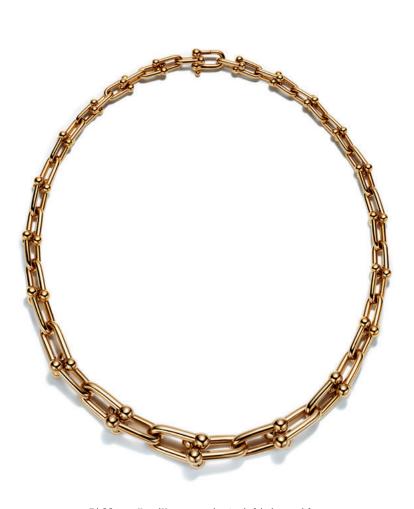

Tiffany HardWear graduated link necklace in 18k yellow gold.

Tiffany HardWear ball pendants in 18k yellow and rose gold and sterling silver.

Tiffany HardWear wrap bracelet in 18k yellow gold.

Elsa Peretti™ designs. Open Heart pendants in sterling silver, 18k rose gold and 18k yellow gold with diamonds. Diamond Hoop rings in 18k rose gold and platinum with diamonds. Original designs copyrighted by Elsa Peretti.