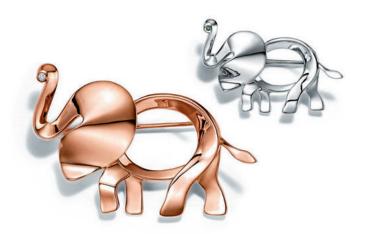

## Born to Be Wild

Tiffany Save the Wild brooches in 18k rose gold and sterling silver and Tiffany Save the Wild brooch in 18k white gold with pavé diamonds. In select markets around the world. Also available as a charm.