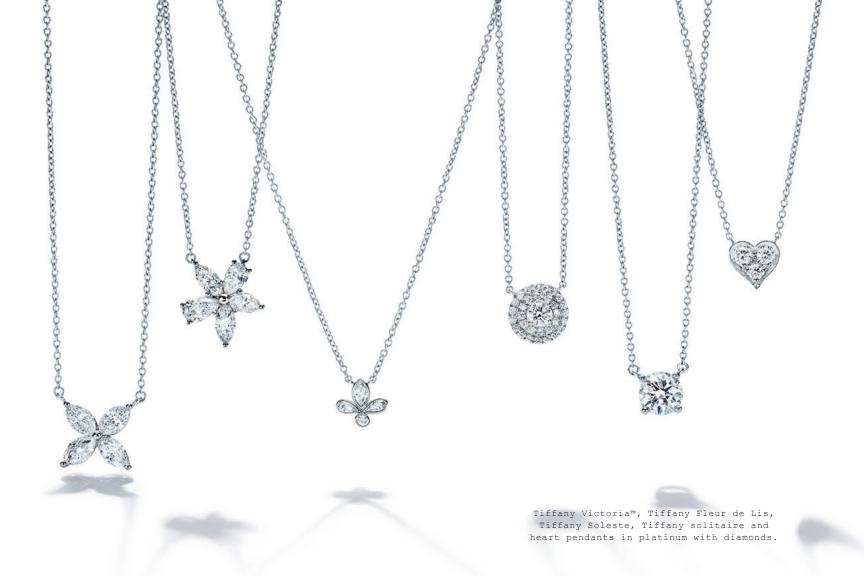

Tiffany Victoria $^{\text{\tiny{IM}}}$  necklace and ring in platinum with diamonds.