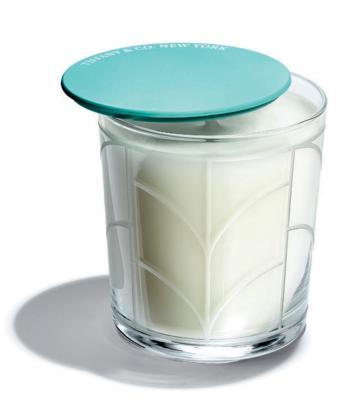

Tiffany fig candle in a hand-etched glass vessel. Color Block vide poche in porcelain, set of four. Tiffany solitaire diamond earrings in platinum.

Tiffany Fragrance 2.5 fl oz/75 ml in limited edition NYC skyline box.