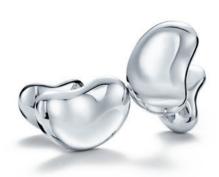

Elsa Peretti™ Bean Design cuff links in sterling silver. Elsa Peretti™ pen, Eternal Circle key ring and heart box in sterling silver. Original designs copyrighted by Elsa Peretti.

Handwoven sterling silver bird's nest with Tiffany Blue porcelain eggs and ring in platinum with an aquamarine and diamonds.