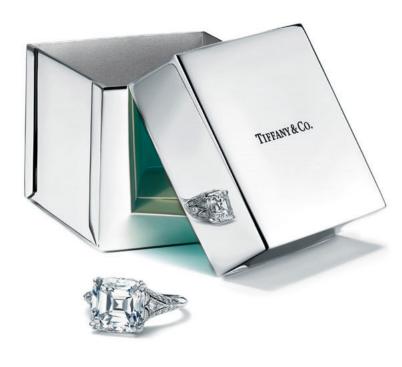

If you're going to dream in color, it should always be blue.

Earrings in platinum with diamonds.

Tiffany Soleste and Tiffany Victoria® earrings in platinum with diamonds.

Tiffany box in sterling silver and ring in platinum with a diamond.