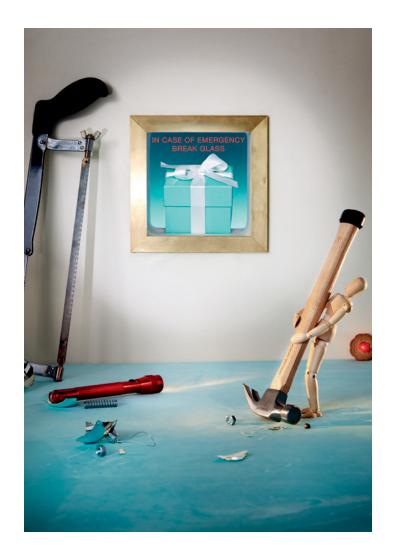

## Yes, Please

Tiffany Victoria® ring in platinum with diamonds.

Tiffany Soleste and Tiffany Embrace® diamond
band rings in platinum and 18k yellow and rose gold.

Tiffany Victoria® key pendant in platinum with diamonds and a ruby. Platinum chain sold separately.