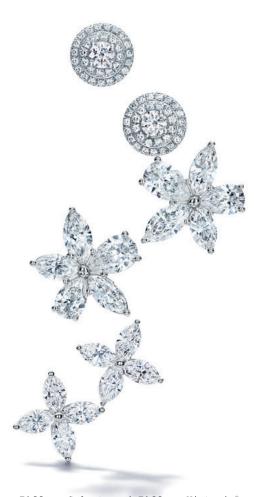

If you're going to dream in color, it should always be blue.

Earrings in platinum with diamonds.

Tiffany Soleste and Tiffany Victoria® earrings in platinum with diamonds.

Tiffany box in sterling silver and ring in platinum with a diamond.