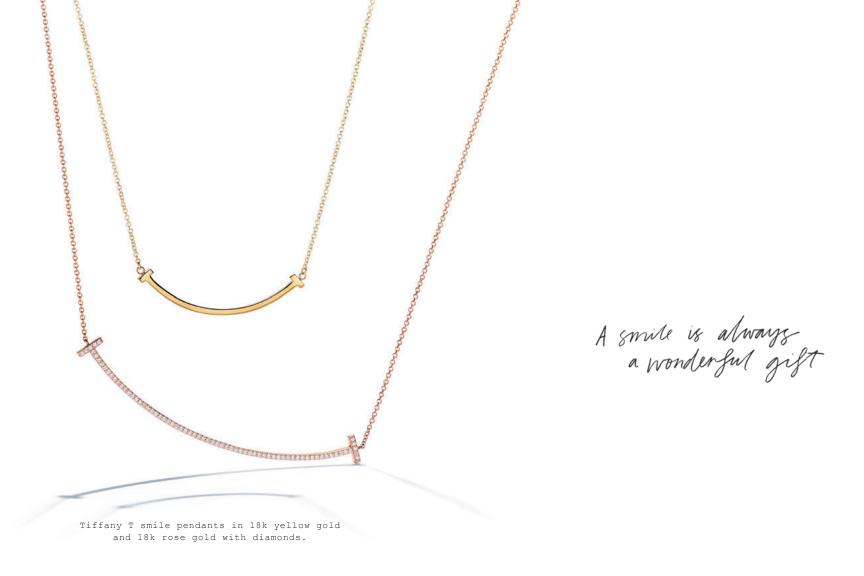

Tiffany T Two rings in 18k yellow and rose gold with diamonds.

Tiffany T Two pendants in  $18\,\mathrm{k}$  yellow and white gold with diamonds.

Tiffany T square bracelet in 18k rose gold with diamonds.