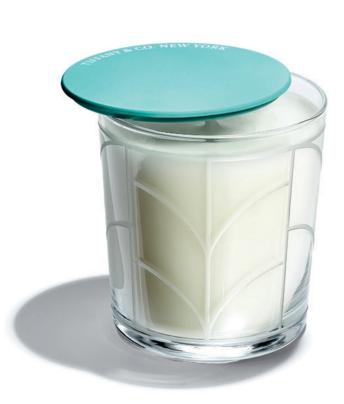

Handwoven sterling silver bird's nest with Tiffany Blue® porcelain eggs and ring in platinum with an aquamarine and diamonds.

Tiffany fig candle in a hand-etched glass vessel. Color Block vide poche in porcelain, set of four. Tiffany solitaire diamond earrings in platinum.