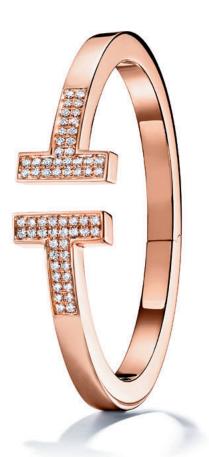

Tiffany T Two rings in 18k yellow and rose gold with diamonds.

Tiffany T Two pendants in  $18\,\mathrm{k}$  yellow and white gold with diamonds.

Tiffany T square bracelet in 18k rose gold with diamonds.