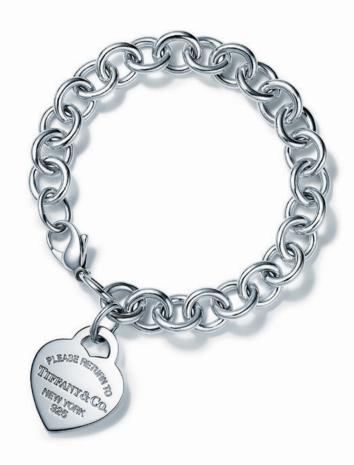

Return to Tiffany  $^{\text{m}}$  heart tag bracelet in sterling silver.

Hourglass in mouth-blown glass, American walnut  $\qquad \text{and sterling silver.}$ 

Safety pin key ring and "Good" and "Bad" cuff links in sterling silver. Paloma's Groove wide ring in titanium. Original designs copyrighted by Paloma Picasso. Tread Plate money clip in sterling silver.