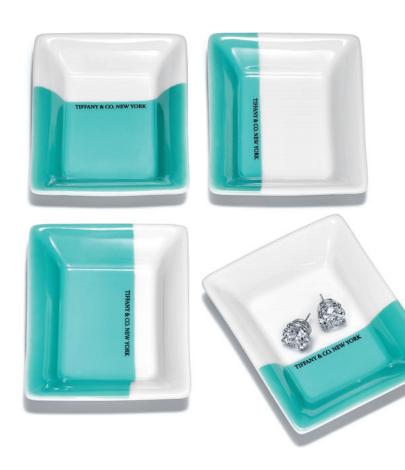

Handwoven sterling silver bird's nest with Tiffany Blue® porcelain eggs and ring in platinum with an aquamarine and diamonds.

Tiffany fig candle in a hand-etched glass vessel. Color Block vide poche in porcelain, set of four. Tiffany solitaire diamond earrings in platinum.