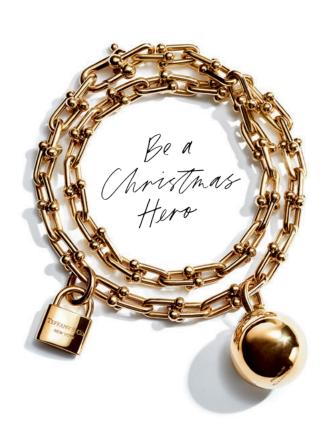

Tiffany City HardWear graduated link necklace in 18k yellow gold.

Tiffany City HardWear ball pendants in 18k yellow and rose gold and sterling silver.

Tiffany City HardWear wrap bracelet in 18k yellow gold.

Tiffany & Co. is proud to donate 100% of the profits from the Tiffany Save the Wild collection to the Elephant Crisis Fund, an initiative of Save the Elephants and the Wildlife Conservation Network.

Tiffany Charms in sterling silver and 18k yellow gold and clasping link bracelet in sterling silver. Bracelet sold separately.