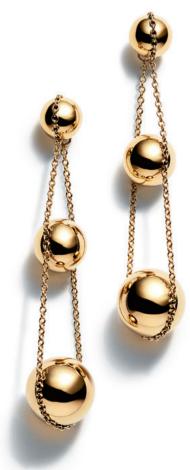

Tiffany City HardWear graduated link necklace in 18k yellow gold.

Tiffany City HardWear ball pendants in 18k yellow and rose gold and sterling silver.

Tiffany City HardWear wrap bracelet in 18k yellow gold.