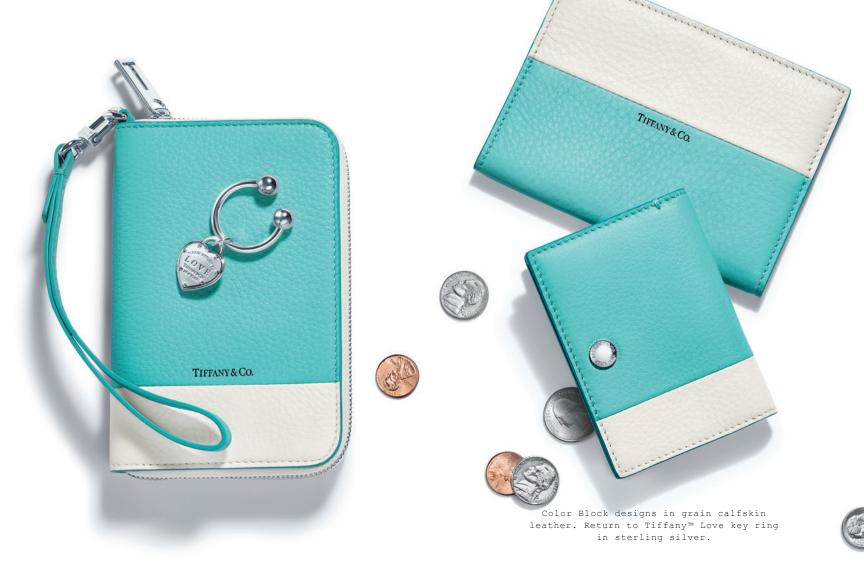

Return to Tiffany  $^{\text{TM}}$  pendants in sterling silver and sterling silver with diamonds.

Tiffany Charms mini and medium tags in 18k yellow and rose gold and sterling silver. Chain sold separately. Return to Tiffany™ pendant in sterling silver. Engraving available, visit Tiffany.com for more information.