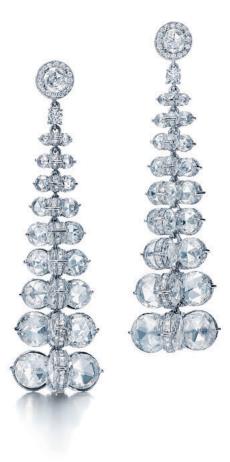

If you're going to dream in color, it should always be blue.

Earrings in platinum with diamonds.

Tiffany Soleste and Tiffany Victoria® earrings in platinum with diamonds.

Tiffany box in sterling silver and ring in platinum with a diamond.