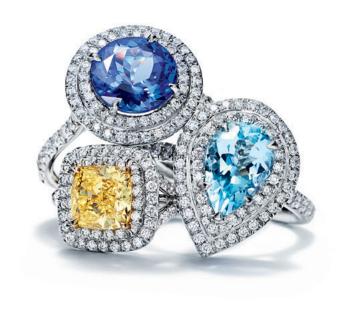

Tiffany Fragrance 2.5 fl oz/75 ml in limited edition NYC skyline box.

Rings in platinum with colored gemstones and diamonds.

Believe in Love

The Tiffany® Setting and Tiffany Embrace® diamond band ring in platinum.