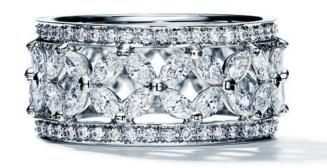

Tiffany Infinity, Tiffany Bow, Tiffany Fleur de Lis and Tiffany Metro bangles in 18k white gold with diamonds.

Tiffany & Co. Schlumberger Sixteen Stone ring in platinum and  $18\,\mathrm{k}$  gold with diamonds.