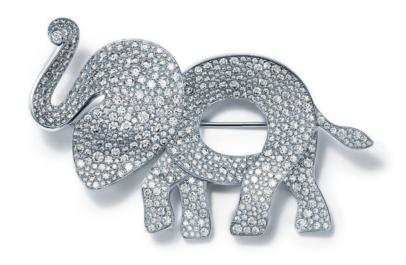

## Born to Be Wild

Tiffany Save the Wild brooches in 18k rose gold and sterling silver and Tiffany Save the Wild brooch in 18k white gold with pavé diamonds. In select markets around the world. Also available as a charm.

Tiffany & Co. is proud to donate 100% of the profits from the Tiffany Save the Wild collection to the Elephant Crisis Fund, an initiative of Save the Elephants and the Wildlife Conservation Network.

Tiffany Charms in sterling silver and 18k yellow gold and clasping link bracelet in sterling silver. Bracelet sold separately.