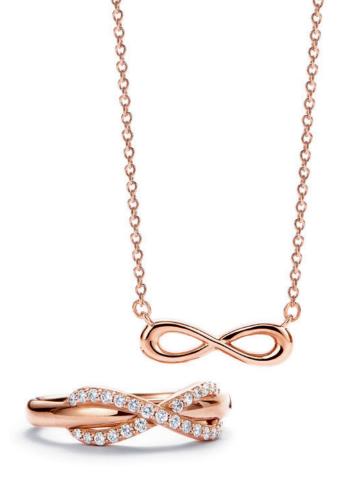

Tiffany Letters pendants in platinum with diamonds.

Things that last forever and ever

Tiffany Infinity pendant in 18k rose gold and ring in 18k rose gold with diamonds.