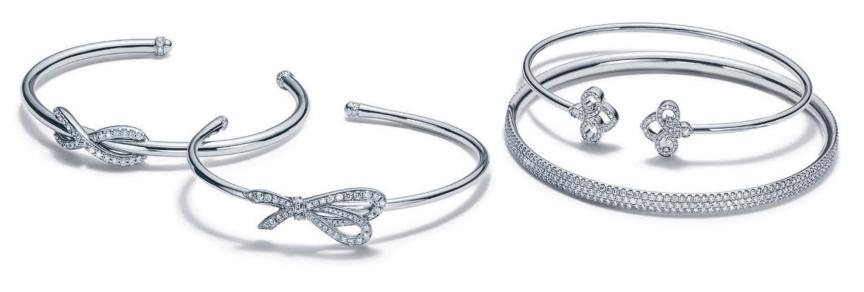

Tiffany Infinity, Tiffany Bow, Tiffany Fleur de Lis and Tiffany Metro bangles in 18k white gold with diamonds.

Tiffany & Co. Schlumberger Sixteen Stone ring in platinum and  $18\,\mathrm{k}$  gold with diamonds.