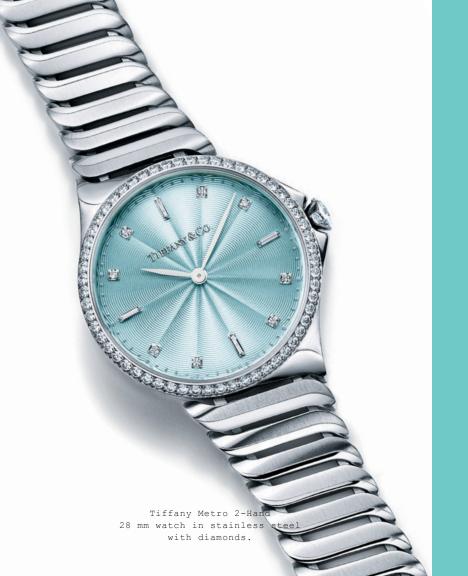

Tiffany T and Tiffany Metro bangles in 18k yellow, white and rose gold with diamonds.

Tiffany Fleur de Lis earrings in platinum and 18k rose gold with diamonds and ring in 18k rose gold with diamonds.

Paloma's Graffiti pendants in 18k rose gold and 18k rose gold with diamonds.