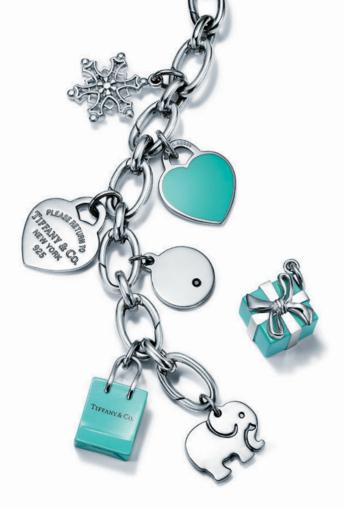

Tiffany & Co. is proud to donate 100% of the profits from the Tiffany Save the Wild collection to the Elephant Crisis Fund, an initiative of Save the Elephants and the Wildlife Conservation Network.

Tiffany Charms in sterling silver and 18k yellow gold and clasping link bracelet in sterling silver. Bracelet sold separately.

Return to Tiffany  $^{\text{TM}}$  pendants in sterling silver and sterling silver with diamonds.

Tiffany Charms mini and medium tags in 18k yellow and rose gold and sterling silver. Chain sold separately. Return to Tiffany™ pendant in sterling silver. Engraving available, visit Tiffany.com for more information.