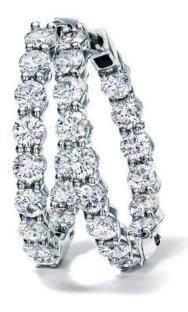

If you're going to dream in color, it should always be blue.

Earrings in platinum with diamonds.

Tiffany Soleste and Tiffany Victoria® earrings in platinum with diamonds.

Tiffany box in sterling silver and ring in platinum with a diamond.