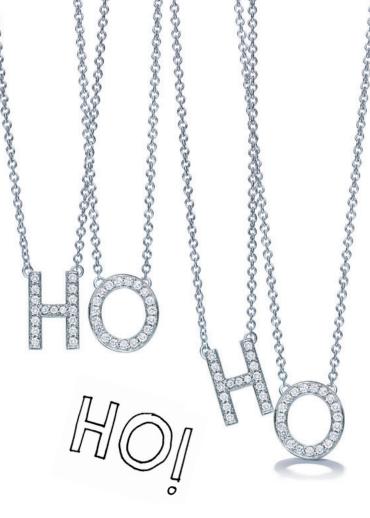

Tiffany Letters pendants in platinum with diamonds.

Things that last forever and ever

Tiffany Infinity pendant in 18k rose gold and ring in 18k rose gold with diamonds.