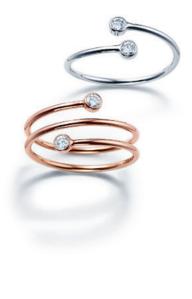

Tiffany Letters pendants in platinum with diamonds.

Things that last forever and ever

Tiffany Infinity pendant in 18k rose gold and ring in 18k rose gold with diamonds.