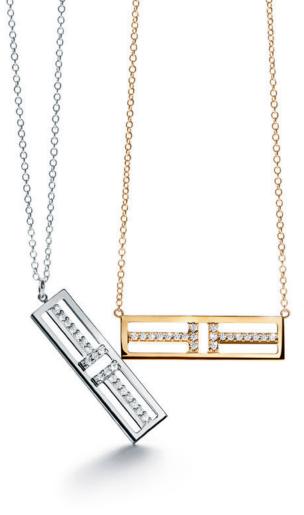

Tiffany T Two rings in 18k yellow and rose gold with diamonds.

Tiffany T Two pendants in  $18\,\mathrm{k}$  yellow and white gold with diamonds.

Tiffany T square bracelet in 18k rose gold with diamonds.