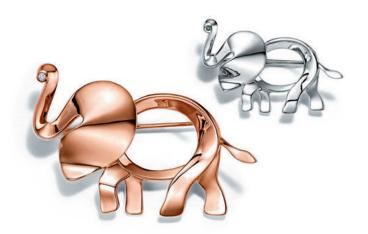

## Born to Be Wild

Tiffany Save the Wild brooches in 18k rose gold and sterling silver and Tiffany Save the Wild brooch in 18k white gold with pavé diamonds. In select markets around the world. Also available as a charm.

Tiffany & Co. is proud to donate 100% of the profits from the Tiffany Save the Wild collection to the Elephant Crisis Fund, an initiative of Save the Elephants and the Wildlife Conservation Network.

Tiffany Charms in sterling silver and 18k yellow gold and clasping link bracelet in sterling silver. Bracelet sold separately.