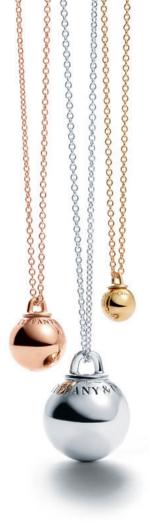

Tiffany City HardWear graduated link necklace in 18k yellow gold.

Tiffany City HardWear ball pendants in 18k yellow and rose gold and sterling silver.

Tiffany City HardWear wrap bracelet in 18k yellow gold.