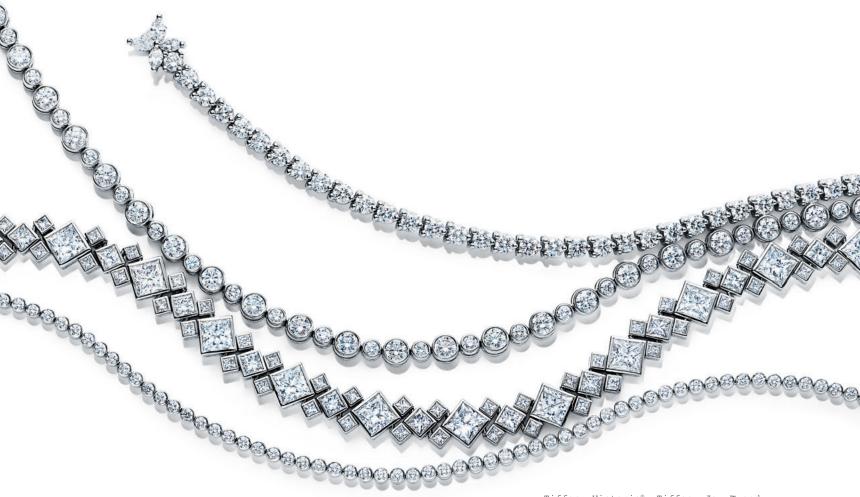

Tiffany Victoria®, Tiffany Jazz™ and Tiffany princess-cut diamond bracelets in platinum with diamonds.

Original designs copyrighted by Elsa Peretti.

What's this?

Tiffany Soleste rings in platinum with diamonds and colored gemstones.