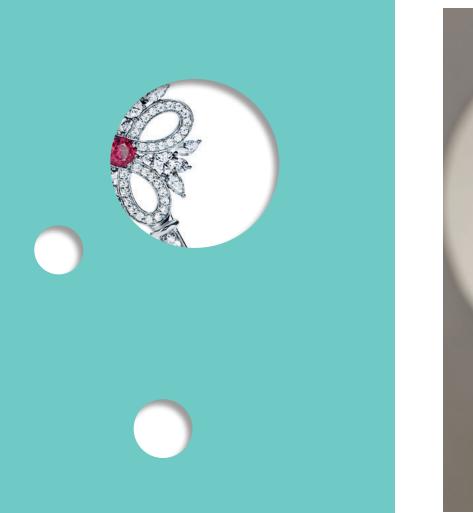

## Yes, Please

Tiffany Victoria® ring in platinum with diamonds.

Tiffany Soleste and Tiffany Embrace® diamond
band rings in platinum and 18k yellow and rose gold.

Tiffany Victoria® key pendant in platinum with diamonds and a ruby. Platinum chain sold separately.