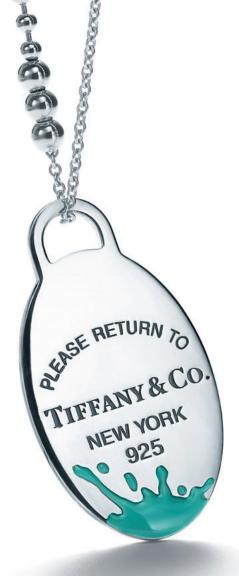

Return to Tiffany  $^{\text{TM}}$  pendants in sterling silver and sterling silver with diamonds.

Tiffany Charms mini and medium tags in 18k yellow and rose gold and sterling silver. Chain sold separately. Return to Tiffany™ pendant in sterling silver. Engraving available, visit Tiffany.com for more information.