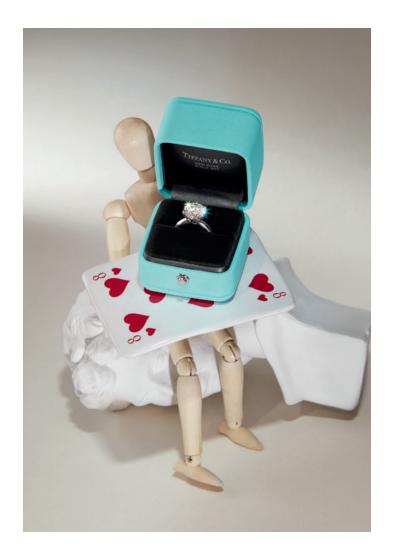

A Tiffany Christmas

A Tiffany Christmas Photographs by Roe Etheridge

Dream in Blue

Some gifts are big.
Some gifts, quite small.
Some are a kind gesture.
Others, a declaration.
But anything that arrives
in a Blue Box makes
the holiday brighter,
more beautiful and
definitely more exciting.