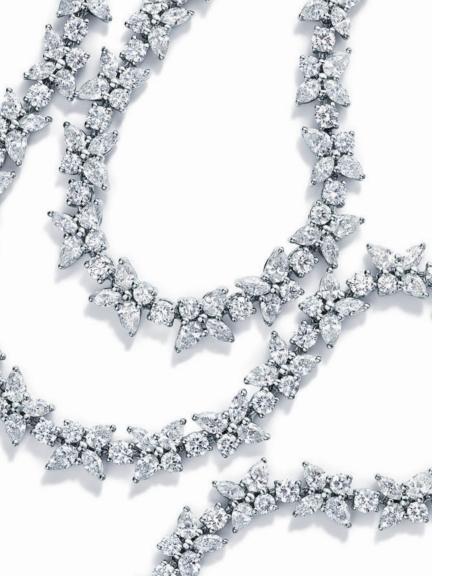

## Yes, Please

Tiffany Victoria® ring in platinum with diamonds.

Tiffany Soleste and Tiffany Embrace® diamond
band rings in platinum and 18k yellow and rose gold.

Tiffany Victoria® key pendant in platinum with diamonds and a ruby. Platinum chain sold separately.

Tiffany Victoria®, Tiffany Jazz™ and Tiffany princess-cut diamond bracelets in platinum with diamonds.

Original designs copyrighted by Elsa Peretti.

What's this?

Tiffany Soleste rings in platinum with diamonds and colored gemstones.