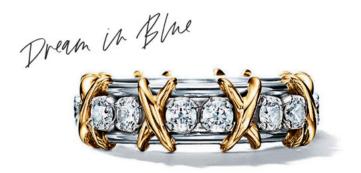

A Tiffany Christmas

A Tiffany Christmas Photographs by Roe Etheridge

Dream in Blue

Some gifts are big.
Some gifts, quite small.
Some are a kind gesture.
Others, a declaration.
But anything that arrives
in a Blue Box makes
the holiday brighter,
more beautiful and
definitely more exciting.

If you're going to dream in color, it should always be blue.

Earrings in platinum with diamonds.

Tiffany Soleste and Tiffany Victoria® earrings in platinum with diamonds.

Tiffany box in sterling silver and ring in platinum with a diamond.