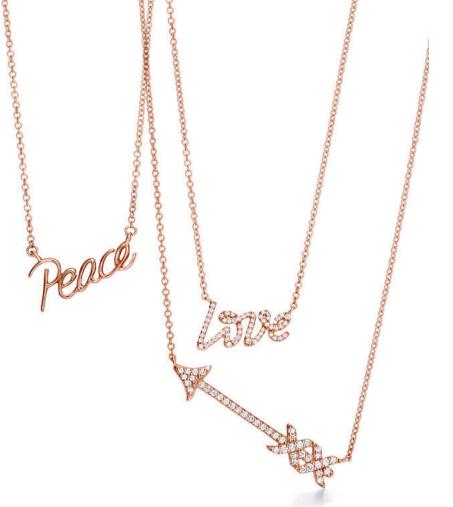

Tiffany Letters pendants in platinum with diamonds.

Things that last forever and ever

Tiffany Infinity pendant in 18k rose gold and ring in 18k rose gold with diamonds.