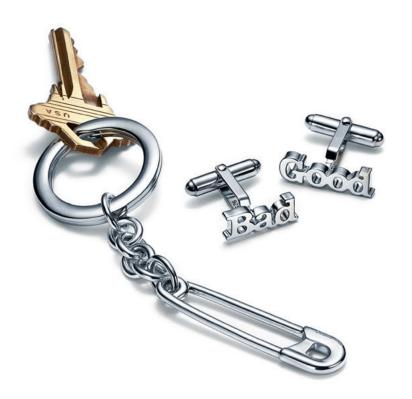

Return to Tiffany  $^{\text{m}}$  heart tag bracelet in sterling silver.

Hourglass in mouth-blown glass, American walnut  $\qquad \text{and sterling silver.}$ 

Safety pin key ring and "Good" and "Bad" cuff links in sterling silver. Paloma's Groove wide ring in titanium. Original designs copyrighted by Paloma Picasso. Tread Plate money clip in sterling silver.