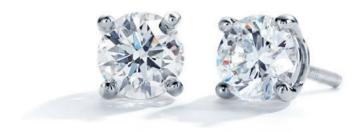

Handwoven sterling silver bird's nest with Tiffany Blue® porcelain eggs and ring in platinum with an aquamarine and diamonds.

Tiffany fig candle in a hand-etched glass vessel. Color Block vide poche in porcelain, set of four. Tiffany solitaire diamond earrings in platinum.