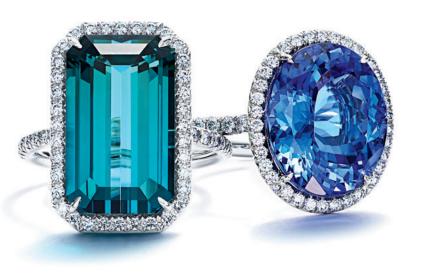

Tiffany Victoria®, Tiffany Jazz™ and Tiffany princess-cut diamond bracelets in platinum with diamonds.

Original designs copyrighted by Elsa Peretti.

What's this?

Tiffany Soleste rings in platinum with diamonds and colored gemstones.