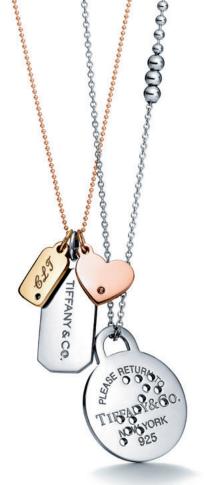

Return to Tiffany  $^{\text{TM}}$  pendants in sterling silver and sterling silver with diamonds.

Tiffany Charms mini and medium tags in 18k yellow and rose gold and sterling silver. Chain sold separately. Return to Tiffany™ pendant in sterling silver. Engraving available, visit Tiffany.com for more information.