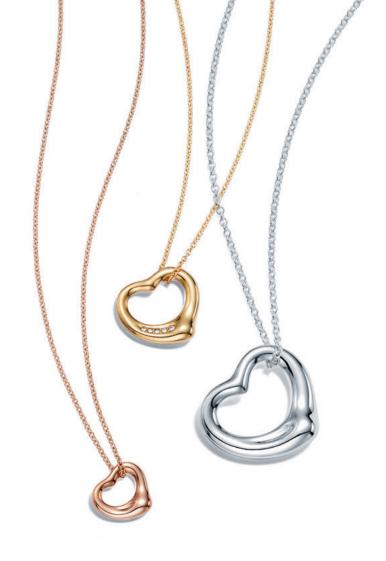

Elsa Peretti® designs. Open Heart pendants in sterling silver, 18k rose gold and 18k yellow gold with diamonds. Diamond Hoop rings in 18k rose gold and platinum with diamonds. Original designs copyrighted by Elsa Peretti.