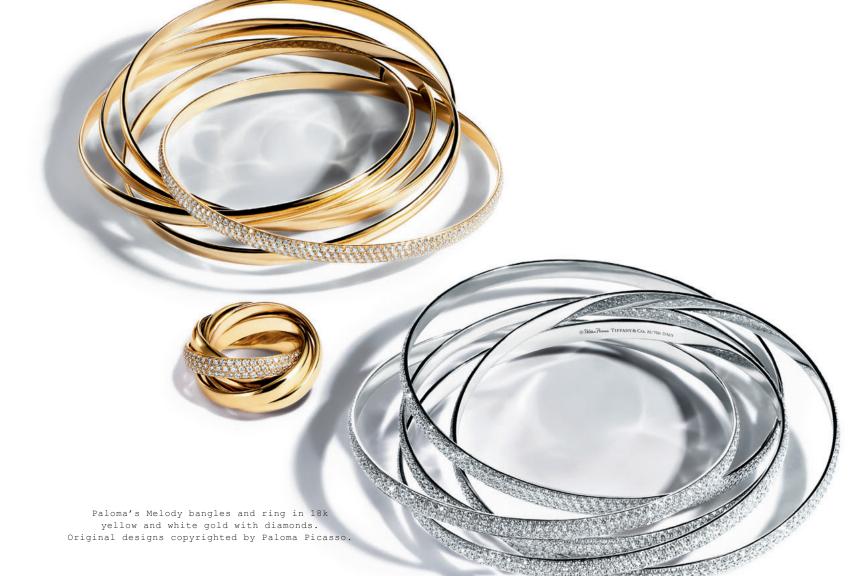

Tiffany T and Tiffany Metro bangles in 18k yellow, white and rose gold with diamonds.

Tiffany Fleur de Lis earrings in platinum and 18k rose gold with diamonds and ring in 18k rose gold with diamonds.

Paloma's Graffiti pendants in 18k rose gold and 18k rose gold with diamonds.

Original designs copyrighted by Paloma Picasso.

Tiffany City HardWear triple drop earrings in 18k yellow gold.

Tiffany City HardWear ball rings in sterling silver and  $18\,\mathrm{k}$  yellow, rose and white gold with diamonds.