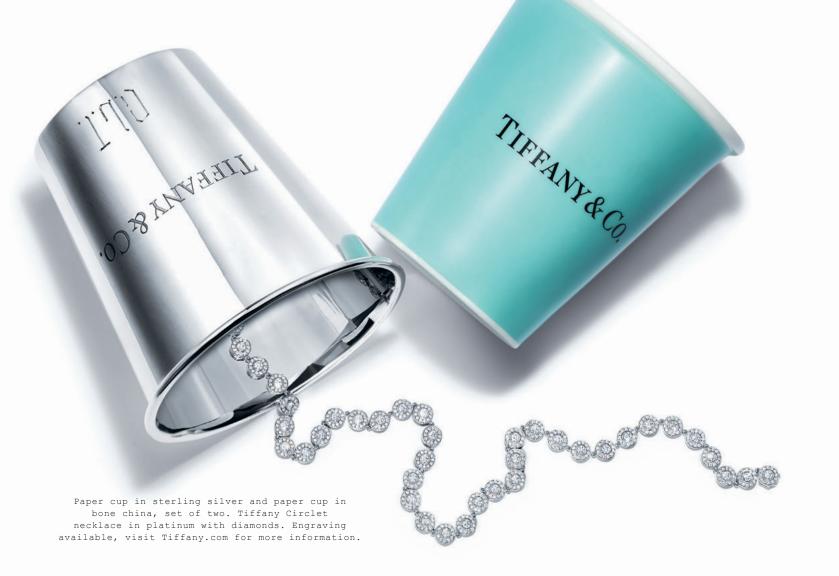

If you're going to dream in color, it should always be blue.

Earrings in platinum with diamonds.

Tiffany Soleste and Tiffany Victoria® earrings in platinum with diamonds.

Tiffany box in sterling silver and ring in platinum with a diamond.