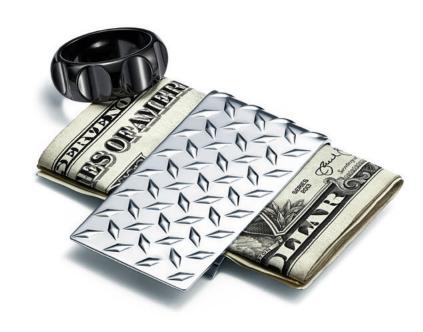

Return to Tiffany  $^{\text{m}}$  heart tag bracelet in sterling silver.

Hourglass in mouth-blown glass, American walnut  $\qquad \text{and sterling silver.}$ 

Safety pin key ring and "Good" and "Bad" cuff links in sterling silver. Paloma's Groove wide ring in titanium. Original designs copyrighted by Paloma Picasso. Tread Plate money clip in sterling silver.