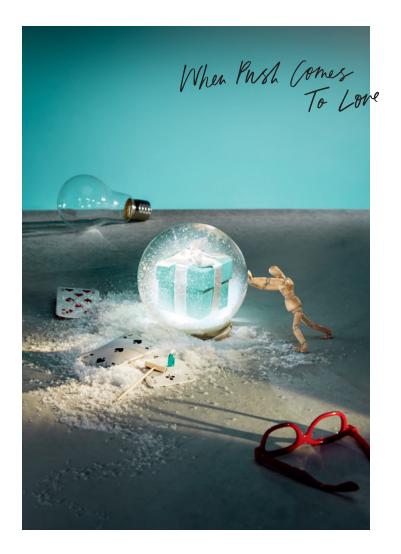

A Tiffany Christmas

A Tiffany Christmas Photographs by Roe Etheridge

Dream in Blue

Some gifts are big.
Some gifts, quite small.
Some are a kind gesture.
Others, a declaration.
But anything that arrives
in a Blue Box makes
the holiday brighter,
more beautiful and
definitely more exciting.