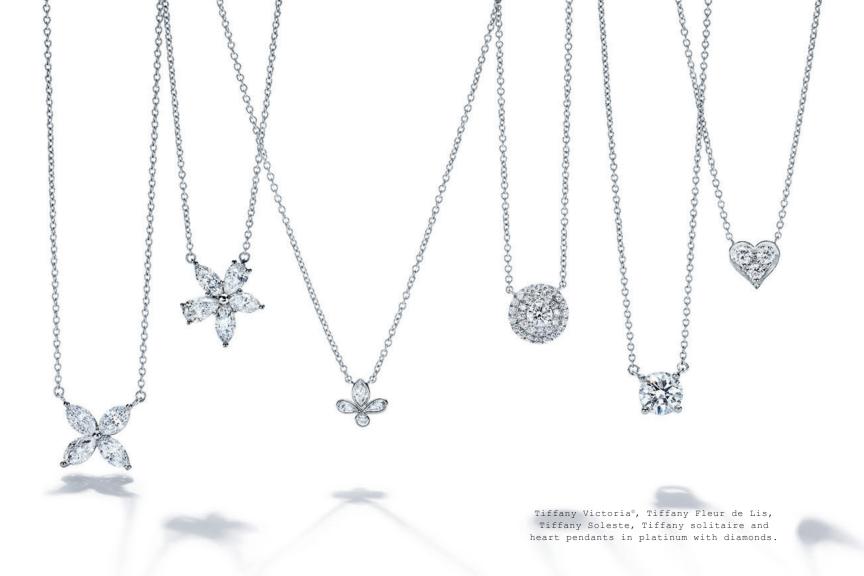

Tiffany Victoria® necklace and ring in platinum with diamonds.

## Yes, Please

Tiffany Victoria® ring in platinum with diamonds.

Tiffany Soleste and Tiffany Embrace® diamond
band rings in platinum and 18k yellow and rose gold.

Tiffany Victoria® key pendant in platinum with diamonds and a ruby. Platinum chain sold separately.

Tiffany Letters pendants in platinum with diamonds.

Things that last forever and ever

Tiffany Infinity pendant in 18k rose gold and ring in 18k rose gold with diamonds.