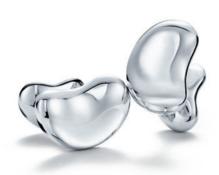

Elsa Peretti<sup>®</sup> Bean Design cuff links in sterling silver. Elsa Peretti<sup>®</sup> pen, Eternal Circle key ring and heart box in sterling silver. Original designs copyrighted by Elsa Peretti.