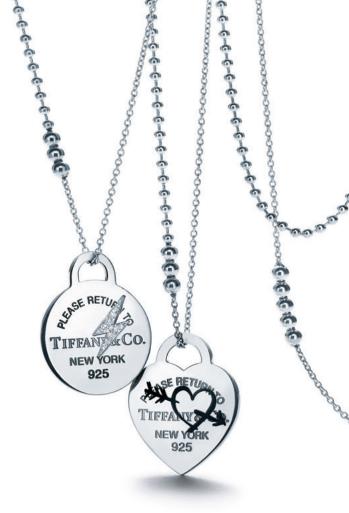

Return to Tiffany  $^{\text{TM}}$  pendants in sterling silver and sterling silver with diamonds.

Tiffany Charms mini and medium tags in 18k yellow and rose gold and sterling silver. Chain sold separately. Return to Tiffany™ pendant in sterling silver. Engraving available, visit Tiffany.com for more information.