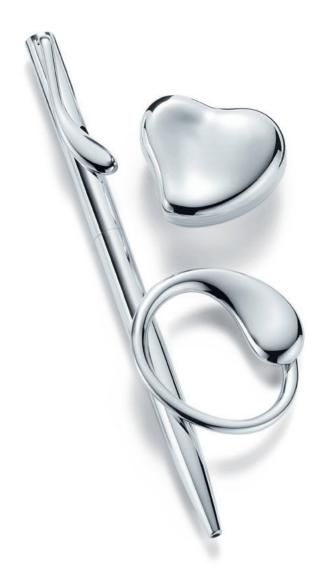

Elsa Peretti<sup>®</sup> Bean Design cuff links in sterling silver. Elsa Peretti<sup>®</sup> pen, Eternal Circle key ring and heart box in sterling silver. Original designs copyrighted by Elsa Peretti.