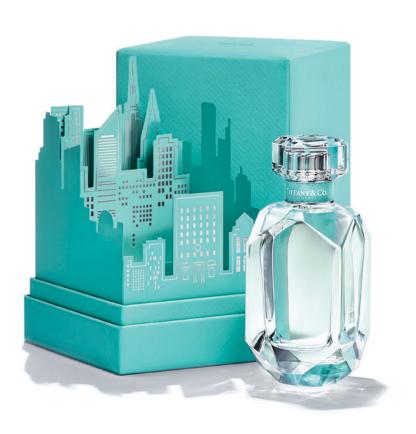

Tiffany Fragrance 2.5 fl oz/75 ml in limited edition NYC skyline box.

Rings in platinum with colored gemstones and diamonds.

Believe in Love

The Tiffany® Setting and Tiffany Embrace® diamond band ring in platinum.