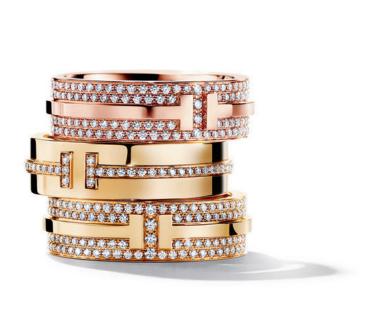

Tiffany T Two rings in 18k yellow and rose gold with diamonds.

Tiffany T Two pendants in  $18\,\mathrm{k}$  yellow and white gold with diamonds.

Tiffany T square bracelet in 18k rose gold with diamonds.