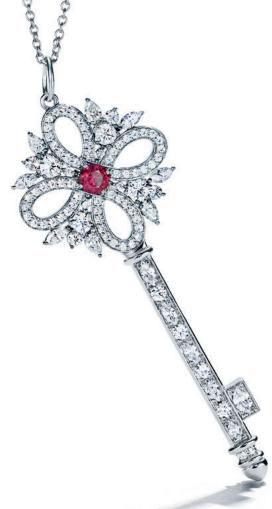

## Yes, Please

Tiffany Victoria® ring in platinum with diamonds.

Tiffany Soleste and Tiffany Embrace® diamond
band rings in platinum and 18k yellow and rose gold.

Tiffany Victoria® key pendant in platinum with diamonds and a ruby. Platinum chain sold separately.