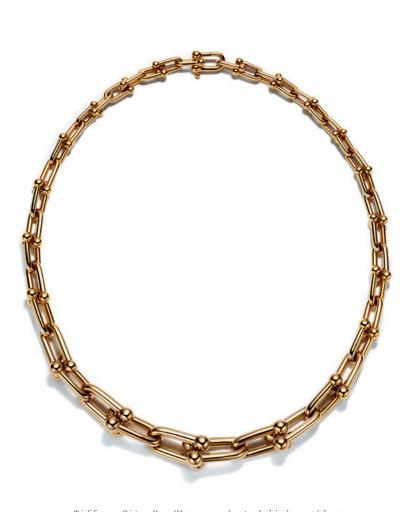

Tiffany City HardWear graduated link necklace in 18k yellow gold.

Tiffany City HardWear ball pendants in 18k yellow and rose gold and sterling silver.

Tiffany City HardWear wrap bracelet in 18k yellow gold.