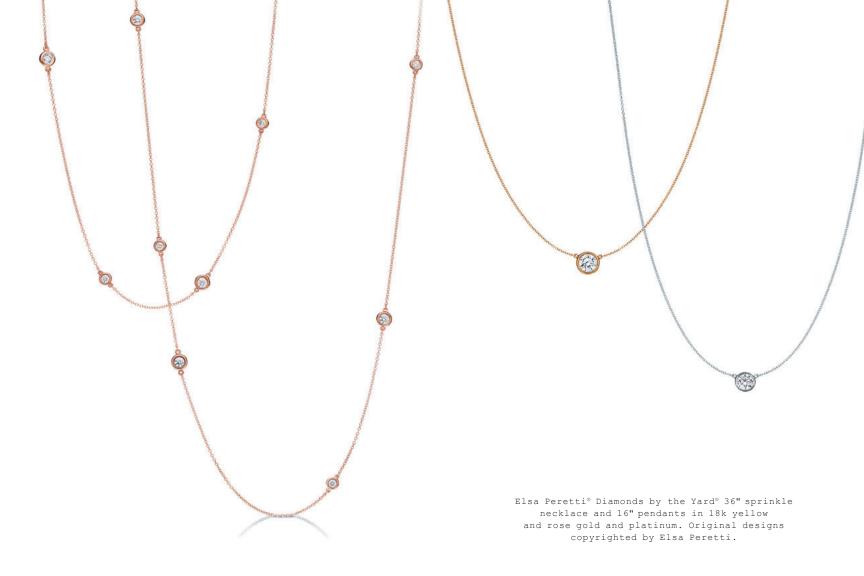

Tiffany Victoria®, Tiffany Jazz™ and Tiffany princess-cut diamond bracelets in platinum with diamonds.

Original designs copyrighted by Elsa Peretti.

What's this?

Tiffany Soleste rings in platinum with diamonds and colored gemstones.