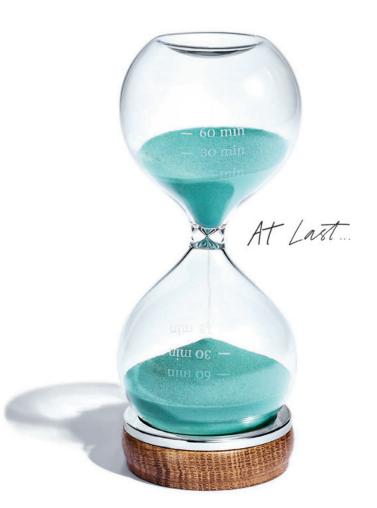

Return to Tiffany  $^{\text{m}}$  heart tag bracelet in sterling silver.

Hourglass in mouth-blown glass, American walnut  $\qquad \text{and sterling silver.}$ 

Safety pin key ring and "Good" and "Bad" cuff links in sterling silver. Paloma's Groove wide ring in titanium. Original designs copyrighted by Paloma Picasso. Tread Plate money clip in sterling silver.