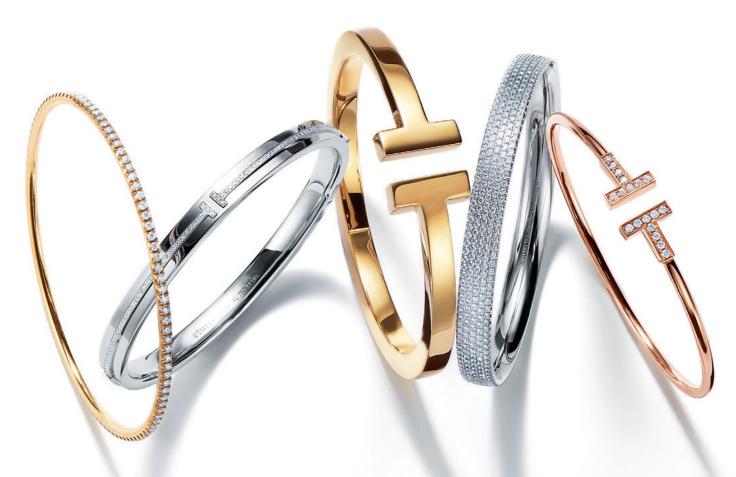

Tiffany T Two rings in 18k yellow and rose gold with diamonds.

Tiffany T Two pendants in  $18\,\mathrm{k}$  yellow and white gold with diamonds.

Tiffany T square bracelet in 18k rose gold with diamonds.

Tiffany T and Tiffany Metro bangles in 18k yellow, white and rose gold with diamonds.

Tiffany Fleur de Lis earrings in platinum and 18k rose gold with diamonds and ring in 18k rose gold with diamonds.

Paloma's Graffiti pendants in 18k rose gold and 18k rose gold with diamonds.