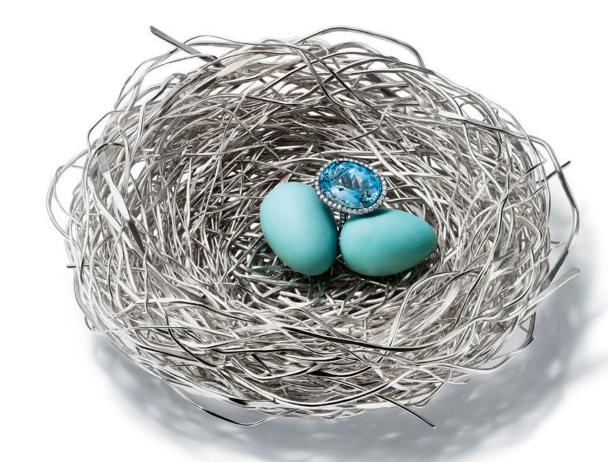

Handwoven sterling silver bird's nest with Tiffany Blue® porcelain eggs and ring in platinum with an aquamarine and diamonds.

Tiffany fig candle in a hand-etched glass vessel. Color Block vide poche in porcelain, set of four. Tiffany solitaire diamond earrings in platinum.