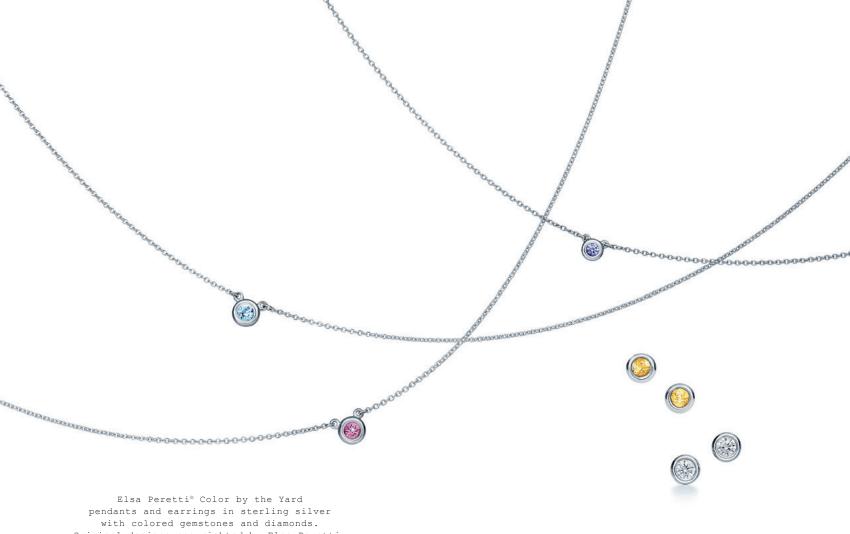

Elsa Peretti® designs. Open Heart pendants in sterling silver, 18k rose gold and 18k yellow gold with diamonds. Diamond Hoop rings in 18k rose gold and platinum with diamonds. Original designs copyrighted by Elsa Peretti.