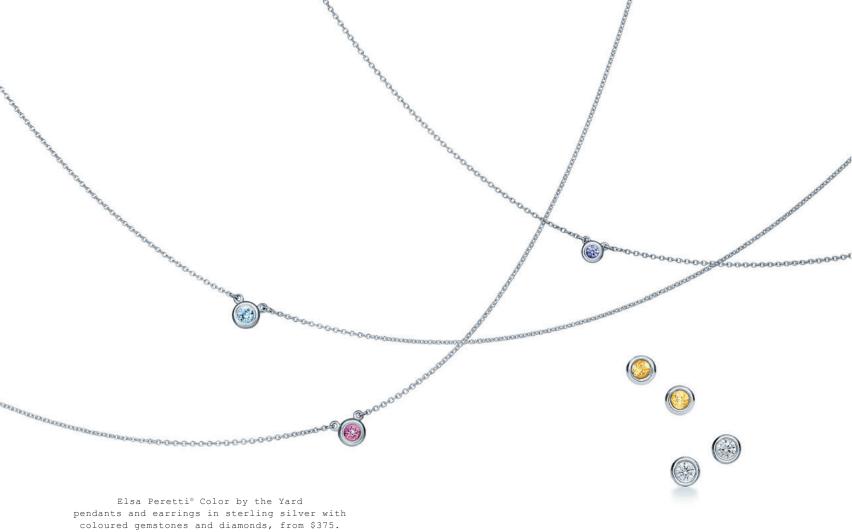

Tiffany HardWear ball pendants in 18k yellow and rose gold and sterling silver, from \$375.

Tiffany HardWear wrap bracelet in 18k yellow gold, \$8,800. Also available in sterling silver, \$1,300.

Elsa Peretti<sup>®</sup> Diamonds by the Yard<sup>®</sup> 36" sprinkle necklace and 16" pendants in 18k yellow and rose gold and platinum, from \$815. Original designs copyrighted by Elsa Peretti.

Elsa Peretti<sup>®</sup> designs. Open Heart pendants in sterling silver, 18k rose gold and 18k yellow gold with diamonds, from \$375. Diamond Hoop rings in 18k rose gold and platinum with diamonds, from \$1,400. Original designs copyrighted by Elsa Peretti.