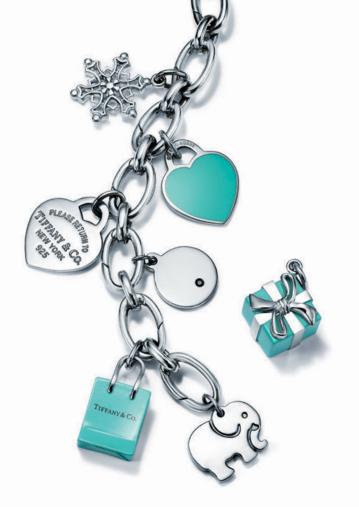

Tiffany & Co. is proud to donate 100% of the profits from the Tiffany Save the Wild collection to the Elephant Crisis Fund, an initiative of Save the Elephants and the Wildlife Conservation Network.

Tiffany Charms in sterling silver and 18k yellow gold, from \$100. Clasping link bracelet in sterling silver, \$870. Bracelet sold separately.