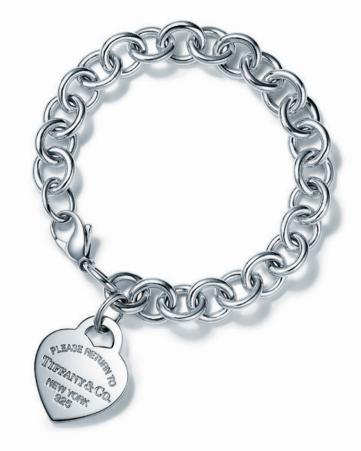

Return to Tiffany™ heart tag bracelet in sterling silver, \$420.

TIFEANY& CO. Color Block designs in grain calfskin leather, from \$305. Return to Tiffany™ Love key ring in sterling silver, \$305.

Hourglass in mouth-blown glass, American walnut and sterling silver, \$880.