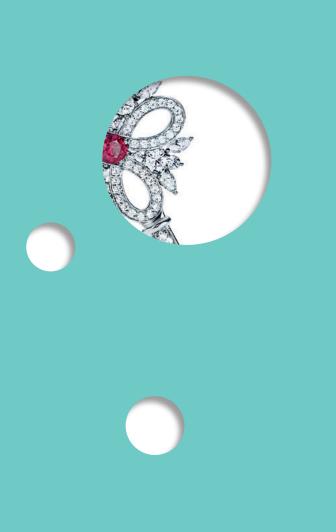

Tiffany Victoria™ key pendant in platinum with diamonds and a ruby, from \$8,400. Chain sold separately. Platinum chain, from \$540.

**O** ANT NO

> Tiffany Victoria™, Tiffany Jazz™ and Tiffany princess-cut diamond bracelets in platinum with diamonds, from \$12,200.