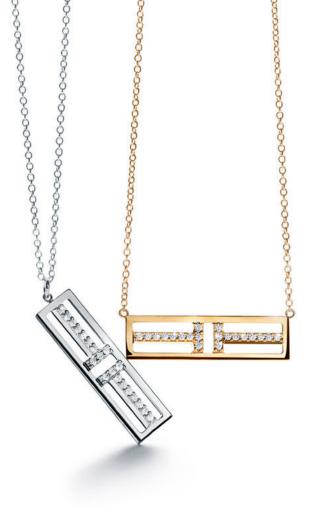

Tiffany T Two rings in 18k yellow and rose gold with diamonds, from \$4,000.

Tiffany T Two pendants in 18k yellow and white gold with diamonds, from \$2,600.

0

Tiffany T square bracelet in 18k rose gold with diamonds, \$14,200.