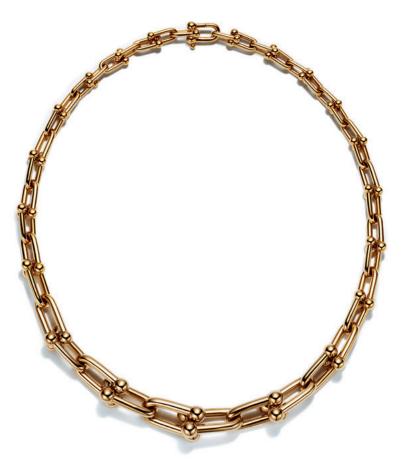

Tiffany HardWear ball rings in sterling silver and 18k yellow, rose and white gold with diamonds, from \$270.

Tiffany HardWear graduated link necklace in 18k yellow gold, \$12,900. Also available in sterling silver, \$2,050.