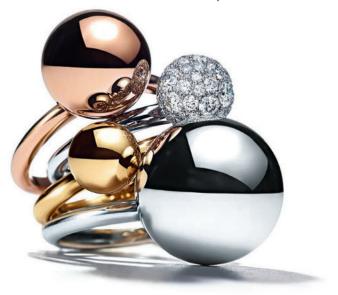

Tiffany HardWear ball rings in sterling silver and 18k yellow, rose and white gold with diamonds, from \$270.

Tiffany HardWear graduated link necklace in 18k yellow gold, \$12,900. Also available in sterling silver, \$2,050.