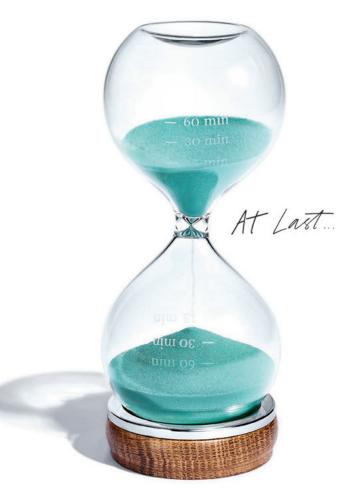

Return to Tiffany™ heart tag bracelet in sterling silver, \$420.

TIFEANY& CO. Color Block designs in grain calfskin leather, from \$305. Return to Tiffany™ Love key ring in sterling silver, \$305.

Hourglass in mouth-blown glass, American walnut and sterling silver, \$880.