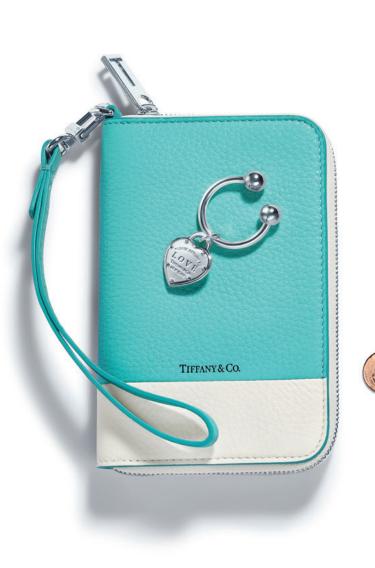

Return to Tiffany™ heart tag bracelet in sterling silver, \$420.

TIFEANY& CO. Color Block designs in grain calfskin leather, from \$305. Return to Tiffany™ Love key ring in sterling silver, \$305.

Hourglass in mouth-blown glass, American walnut and sterling silver, \$880.