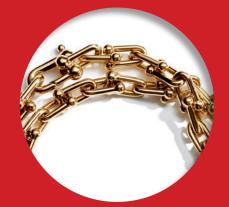

Tiffany HardWear ball rings in sterling silver and 18k yellow, rose and white gold with diamonds, from \$270.

Tiffany HardWear graduated link necklace in 18k yellow gold, \$12,900. Also available in sterling silver, \$2,050.

Tiffany HardWear ball pendants in 18k yellow and rose gold and sterling silver, from \$375.

Tiffany HardWear wrap bracelet in 18k yellow gold, \$8,800. Also available in sterling silver, \$1,300.

Elsa Peretti<sup>®</sup> Diamonds by the Yard<sup>®</sup> 36" sprinkle necklace and 16" pendants in 18k yellow and rose gold and platinum, from \$815. Original designs copyrighted by Elsa Peretti.