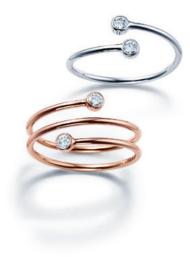

Paloma's Melody bangles and ring in 18k yellow and white gold with diamonds, from \$11,500. Original designs copyrighted by Paloma Picasso.

Make the World Go Round

Tiffany HardWear triple drop earrings in 18k yellow gold, \$3,400.

Tiffany HardWear ball rings in sterling silver and 18k yellow, rose and white gold with diamonds, from \$270.

Tiffany HardWear graduated link necklace in 18k yellow gold, \$12,900. Also available in sterling silver, \$2,050.