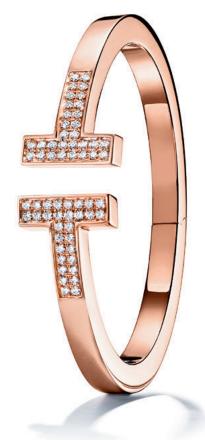

Tiffany T Two rings in 18k yellow and rose gold with diamonds, from \$4,000.

Tiffany T Two pendants in 18k yellow and white gold with diamonds, from \$2,600.

0

Tiffany T square bracelet in 18k rose gold with diamonds, \$14,200.