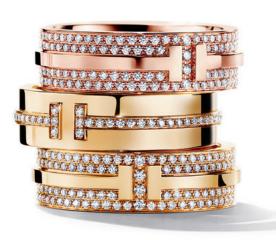

Tiffany T Two rings in 18k yellow and rose gold with diamonds, from \$4,000.

Tiffany T Two pendants in 18k yellow and white gold with diamonds, from \$2,600.

0

Tiffany T square bracelet in 18k rose gold with diamonds, \$14,200.