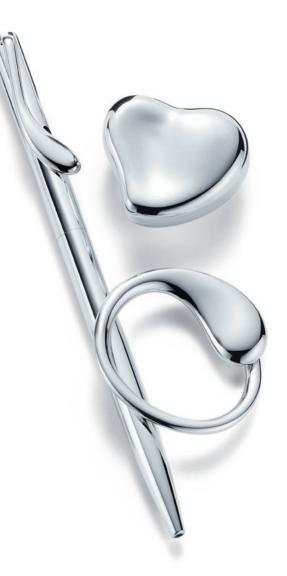

Elsa Peretti<sup>®</sup> Bean Design cuff links in sterling silver, \$575. Elsa Peretti<sup>®</sup> pen, Eternal Circle key ring and heart box in sterling silver, from \$170. Original designs copyrighted by Elsa Peretti.