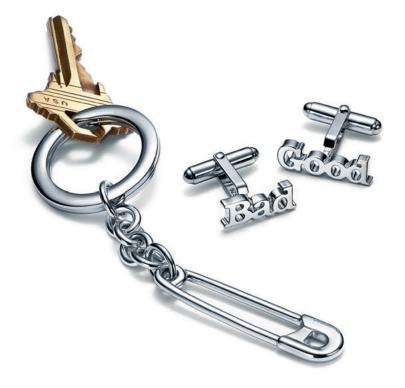

Safety pin key ring and "Good" and "Bad" cuff links in sterling silver, from \$270. Paloma's Groove wide ring in titanium, \$610. Original designs copyrighted by Paloma Picasso. Tread Plate money clip in sterling silver, \$340.