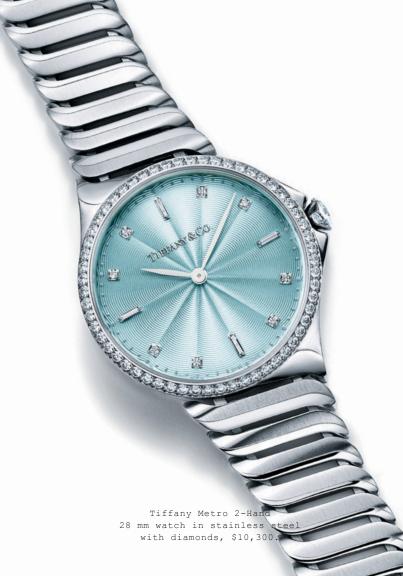

Tiffany Infinity, Tiffany Bow, Tiffany Fleur de Lis and Tiffany Metro bangles in 18k white gold with diamonds, from \$4,450.

Tiffany & Co. Schlumberger Sixteen Stone ring in platinum and 18k gold with diamonds, from \$12,500.