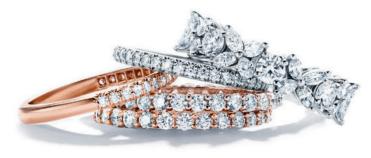

Tiffany T Two rings in 18k yellow and rose gold with diamonds, from \$4,000.

Tiffany T Two pendants in 18k yellow and white gold with diamonds, from \$2,600.

0

Tiffany T square bracelet in 18k rose gold with diamonds, \$14,200.