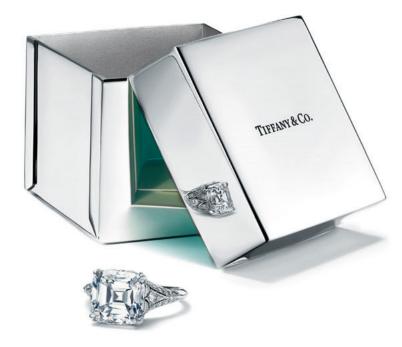

Paper cup in sterling silver, \$780. Paper cup in bone china, set of two, \$130. Tiffany Circlet necklace in platinum with diamonds, from \$54,000. Engraving available, visit Tiffany.com for more information.