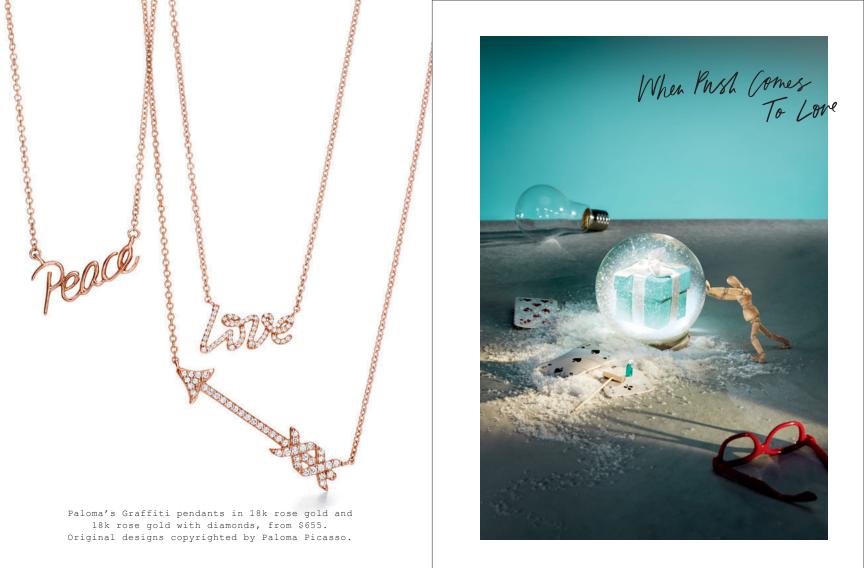

Paloma's Melody bangles and ring in 18k yellow and white gold with diamonds, from \$11,500. Original designs copyrighted by Paloma Picasso.

Make the World Go Round

Tiffany HardWear triple drop earrings in 18k yellow gold, \$3,400.