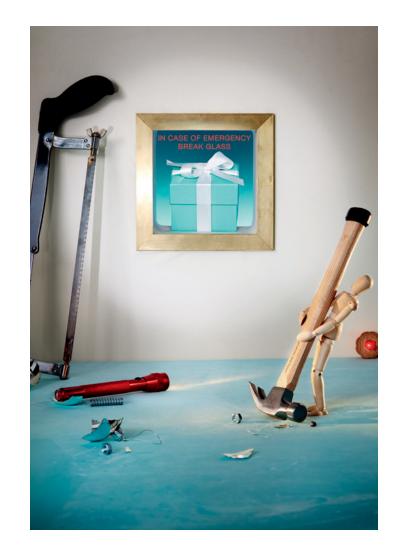

A Tiffany Holiday

A Tiffany Holiday Photographs by Roe Etheridge

Dream in Blue

Some gifts are big. Some gifts, quite small. Some are a kind gesture. Others, a declaration. But anything that arrives in a Blue Box makes the holiday brighter, more beautiful and definitely more exciting.