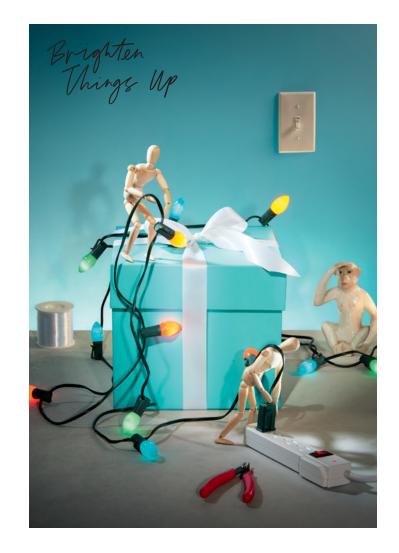

A Tiffany Holiday

A Tiffany Holiday Photographs by Roe Etheridge

Dream in Blue

Some gifts are big. Some gifts, quite small. Some are a kind gesture. Others, a declaration. But anything that arrives in a Blue Box makes the holiday brighter, more beautiful and definitely more exciting.