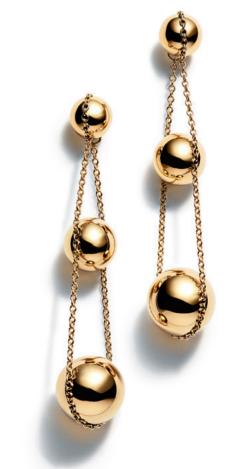

Paloma's Melody bangles and ring in 18k yellow and white gold with diamonds, from \$11,500. Original designs copyrighted by Paloma Picasso.

Make the World Go Round

Tiffany HardWear triple drop earrings in 18k yellow gold, \$3,400.