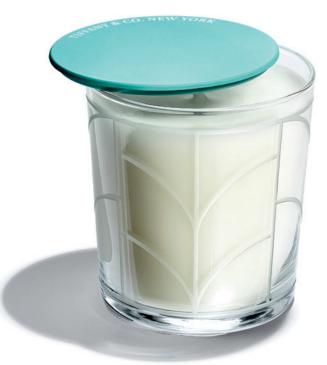

Handwoven sterling silver bird's nest with Tiffany Blue porcelain eggs, \$13,600. Ring in platinum with an aquamarine and diamonds, price upon request.

Tiffany fig candle in a hand-etched glass vessel, \$130. Color Block vide poche in porcelain, set of four, \$265. Tiffany solitaire diamond earrings in platinum, from \$2,650.