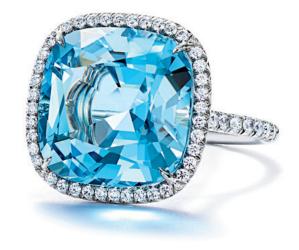

Handwoven sterling silver bird's nest with Tiffany Blue porcelain eggs, \$13,600. Ring in platinum with an aquamarine and diamonds, price upon request.

Tiffany fig candle in a hand-etched glass vessel, \$130. Color Block vide poche in porcelain, set of four, \$265. Tiffany solitaire diamond earrings in platinum, from \$2,650.