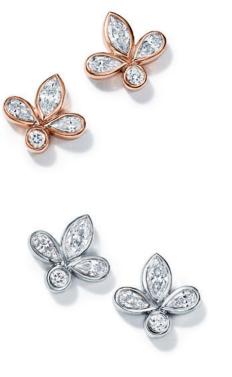

A smile is always a wonderful gift

Tiffany T smile pendants. In 18k yellow gold, \$815. Also available in sterling silver, \$340. In 18k rose gold with diamonds, \$4,800.

Tiffany Fleur de Lis earrings in platinum and 18k rose gold with diamonds and ring in 18k rose gold with diamonds, from \$3,000.