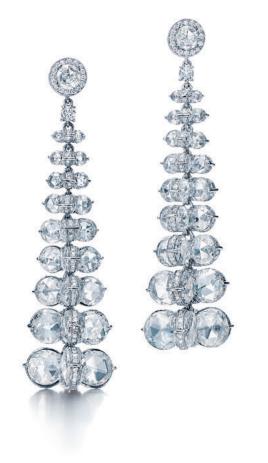

If you're going to dream in colour, it should always be blue.

Earrings in platinum with diamonds, price upon request.

Tiffany Soleste and Tiffany Victoria™ earrings in platinum with diamonds, from \$4,350. Tiffany box in sterling silver, \$815. Ring in platinum with a diamond, price upon request.