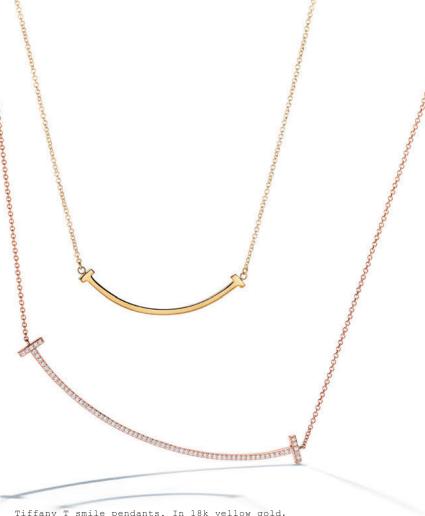

A smile is always a wonderful gift

Tiffany T smile pendants. In 18k yellow gold, \$815. Also available in sterling silver, \$340. In 18k rose gold with diamonds, \$4,800.

Tiffany Fleur de Lis earrings in platinum and 18k rose gold with diamonds and ring in 18k rose gold with diamonds, from \$3,000.