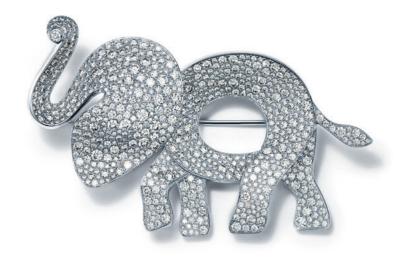

OS ANVAILL

TIFFANT&G

Things that Last forever and ever

Tiffany Infinity designs. Pendant in 18k rose gold, \$680. Also available in sterling silver, \$185. Ring in 18k rose gold with diamonds, \$3,050.

Tiffany Save the Wild brooches in 18k rose gold and sterling silver, from \$205. Tiffany Save the Wild brooch in 18k white gold with pavé diamonds, \$27,100. In select markets around the world. Also available as a charm.