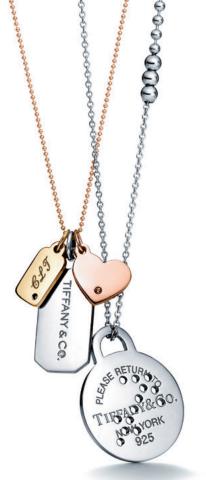

Tiffany Charms mini and medium tags in 18k yellow and rose gold and sterling silver, from \$340. Chain sold separately, from \$510. Return to Tiffany™ pendant in sterling silver, \$405. Engraving available, visit Tiffany.com for more information.