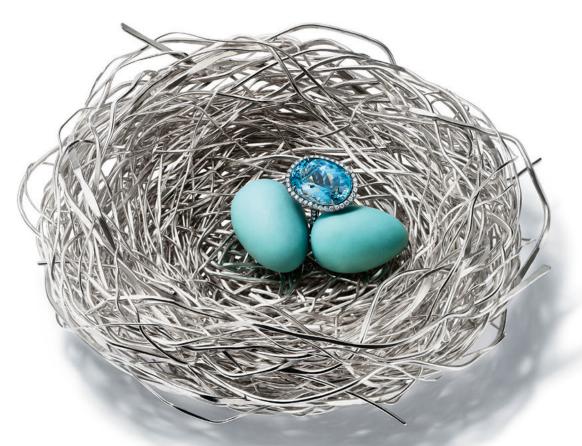

Handwoven sterling silver bird's nest with Tiffany Blue porcelain eggs, \$13,600. Ring in platinum with an aquamarine and diamonds, price upon request.

Tiffany fig candle in a hand-etched glass vessel, \$130. Color Block vide poche in porcelain, set of four, \$265. Tiffany solitaire diamond earrings in platinum, from \$2,650.