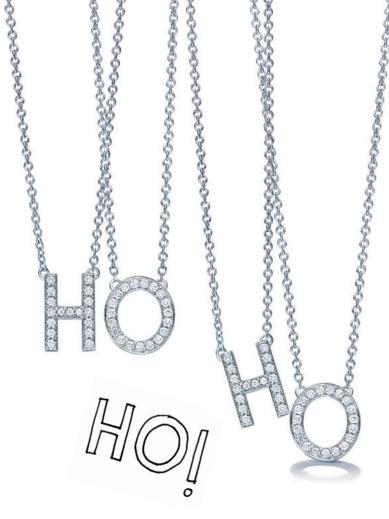

Original designs copyrighted by Elsa Peretti.

What's this?

Tiffany Solesterings in platinum with diamonds and coloured gemstones, prices upon request.

Hoop earrings in platinum with diamonds, \$16,300.

Tiffany Letters pendants in platinum with diamonds, \$2,050.