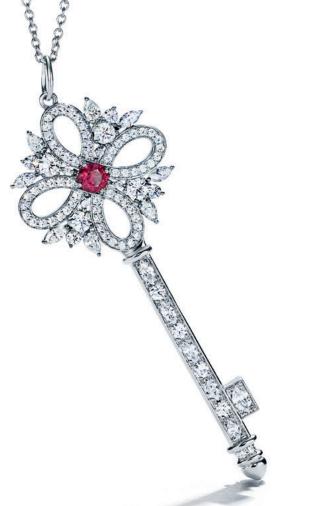

Tiffany Victoria™ key pendant in platinum with diamonds and a ruby, from \$8,400. Chain sold separately. Platinum chain, from \$540.

**O** ANT NO

> Tiffany Victoria™, Tiffany Jazz™ and Tiffany princess-cut diamond bracelets in platinum with diamonds, from \$12,200.