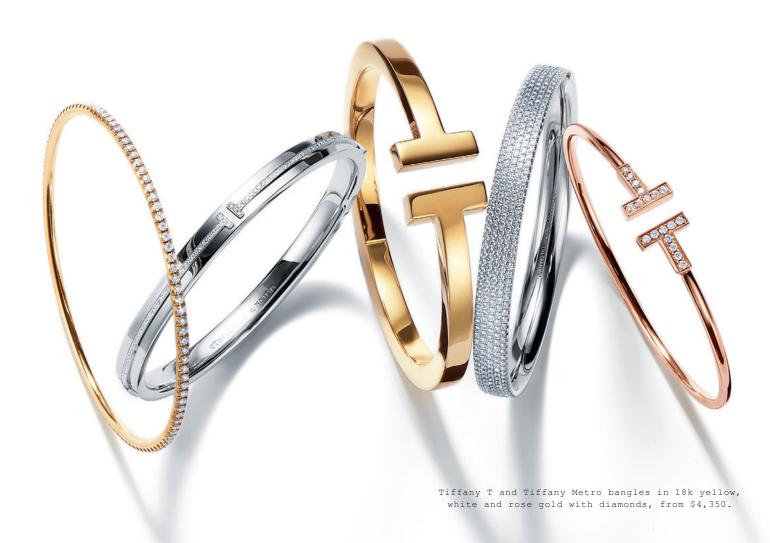

Tiffany Infinity, Tiffany Bow, Tiffany Fleur de Lis and Tiffany Metro bangles in 18k white gold with diamonds, from \$4,450.

Tiffany & Co. Schlumberger Sixteen Stone ring in platinum and 18k gold with diamonds, from \$12,500.