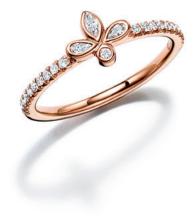

A smile is always a wonderful gift

Tiffany T smile pendants. In 18k yellow gold, \$815. Also available in sterling silver, \$340. In 18k rose gold with diamonds, \$4,800.

Tiffany Fleur de Lis earrings in platinum and 18k rose gold with diamonds and ring in 18k rose gold with diamonds, from \$3,000.