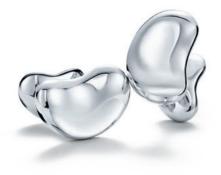

Elsa Peretti<sup>®</sup> Bean Design cuff links in sterling silver, \$575. Elsa Peretti<sup>®</sup> pen, Eternal Circle key ring and heart box in sterling silver, from \$170. Original designs copyrighted by Elsa Peretti.