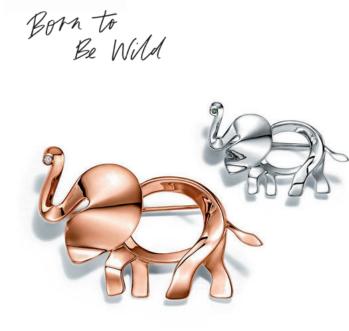

OS ANVAILL

TIFFANT&G

Things that Last forever and ever

Tiffany Infinity designs. Pendant in 18k rose gold, \$680. Also available in sterling silver, \$185. Ring in 18k rose gold with diamonds, \$3,050.

Tiffany Save the Wild brooches in 18k rose gold and sterling silver, from \$205. Tiffany Save the Wild brooch in 18k white gold with pavé diamonds, \$27,100. In select markets around the world. Also available as a charm.

Tiffany & Co. is proud to donate 100% of the profits from the Tiffany Save the Wild collection to the Elephant Crisis Fund, an initiative of Save the Elephants and the Wildlife Conservation Network.

Tiffany Charms in sterling silver and 18k yellow gold, from \$100. Clasping link bracelet in sterling silver, \$870. Bracelet sold separately.