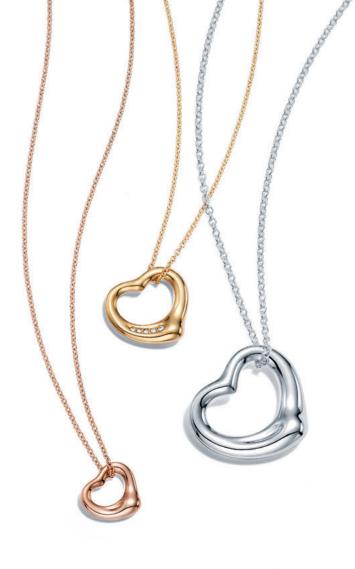

Tiffany T Two rings in 18k yellow and rose gold with diamonds, from \$4,000.

Tiffany T Two pendants in 18k yellow and white gold with diamonds, from \$2,600.

0

Tiffany T square bracelet in 18k rose gold with diamonds, \$14,200.