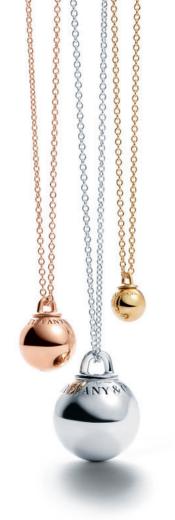

Tiffany HardWear ball pendants in 18k yellow and rose gold and sterling silver, from \$375.

Tiffany HardWear wrap bracelet in 18k yellow gold, \$8,800. Also available in sterling silver, \$1,300.

Elsa Peretti<sup>®</sup> Diamonds by the Yard<sup>®</sup> 36" sprinkle necklace and 16" pendants in 18k yellow and rose gold and platinum, from \$815. Original designs copyrighted by Elsa Peretti.