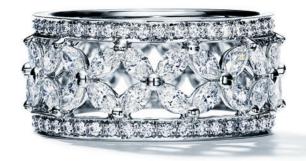

Tiffany Infinity, Tiffany Bow, Tiffany Fleur de Lis and Tiffany Metro bangles in 18k white gold with diamonds, from \$4,450.

Tiffany & Co. Schlumberger Sixteen Stone ring in platinum and 18k gold with diamonds, from \$12,500.