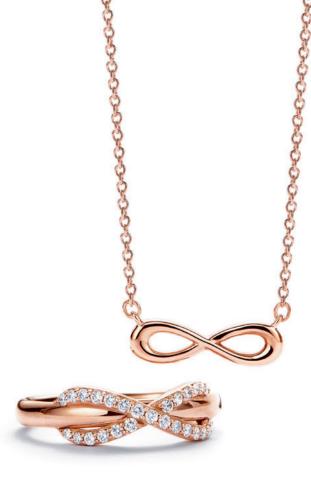

OS ANVAILL

TIFFANT&G

Things that Last forever and ever

Tiffany Infinity designs. Pendant in 18k rose gold, \$680. Also available in sterling silver, \$185. Ring in 18k rose gold with diamonds, \$3,050.

Tiffany Save the Wild brooches in 18k rose gold and sterling silver, from \$205. Tiffany Save the Wild brooch in 18k white gold with pavé diamonds, \$27,100. In select markets around the world. Also available as a charm.