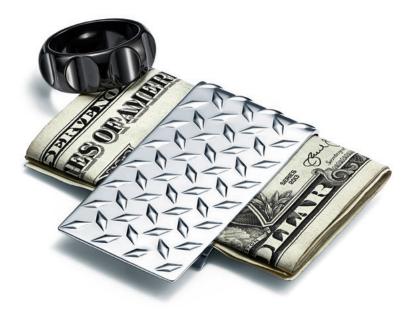

Safety pin key ring and "Good" and "Bad" cuff links in sterling silver, from \$270. Paloma's Groove wide ring in titanium, \$610. Original designs copyrighted by Paloma Picasso. Tread Plate money clip in sterling silver, \$340.