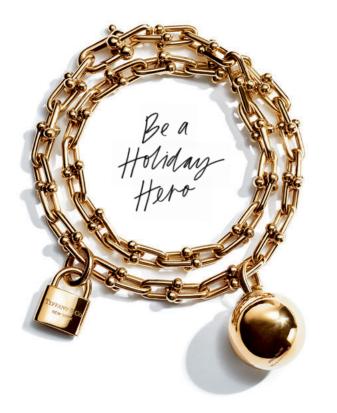

Tiffany & Co. is proud to donate 100% of the profits from the Tiffany Save the Wild collection to the Elephant Crisis Fund, an initiative of Save the Elephants and the Wildlife Conservation Network.

Tiffany Charms in sterling silver and 18k yellow gold, from \$100. Clasping link bracelet in sterling silver, \$870. Bracelet sold separately.